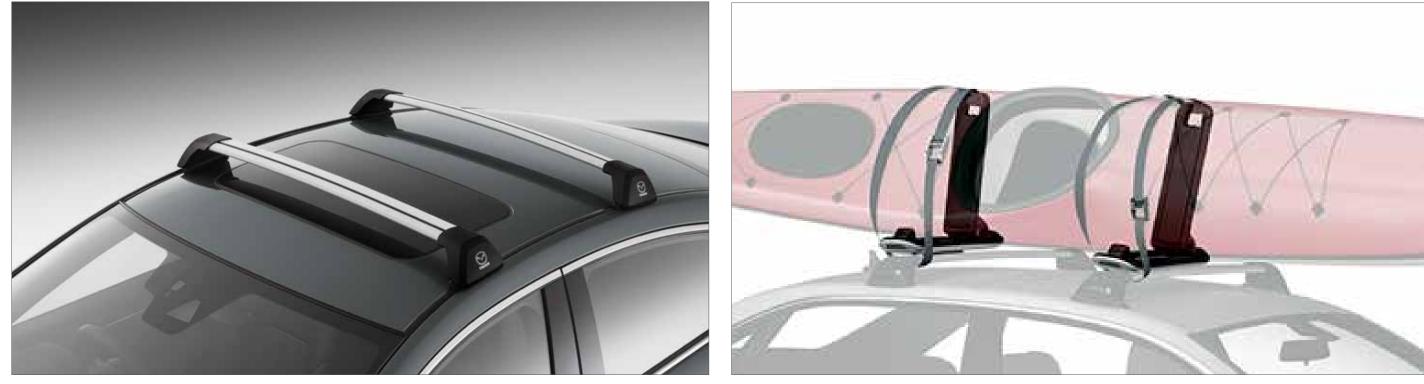

REAR ROOF SPOILER (WAGON)

Enhance your Mazda6 with this stylish Rear Roof Spoiler. NB: Will need to be painted to a matching colour.

ROOF RACKS (SEDAN)

CARPET MATS - FLOOR MAT SET PREMIUM

Tailor-made to perfectly fit your Mazda6, these high quality and durable floor mats offer extra protection for your interior carpet. Front mat features a stylish heel pad and premium Mazda6 metal badge.

BIKE RACK (WHEEL OFF) Make it easy to take your bike along for the ride.

Aerodynamically designed to let you carry even more. 75kg capacity.

**KAYAK HOLDER** The convenient way to transport kayaks or canoes.