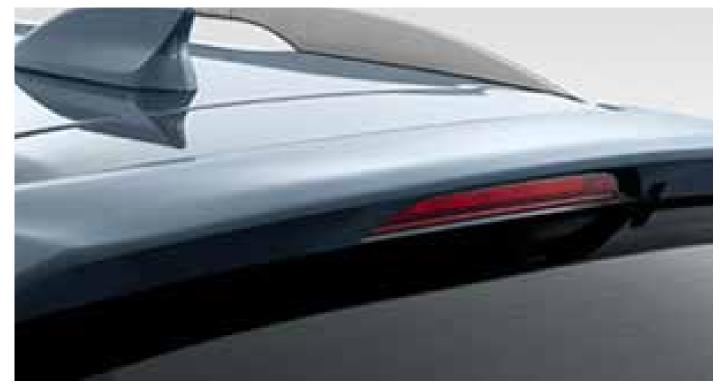

REAR ROOF SPOILER (WAGON)

Enhance your Mazda6 with this stylish Rear Roof Spoiler. NB: Will need to be painted to a matching colour.

ROOF RACKS (SEDAN)

CARPET MATS - FLOOR MAT SET PREMIUM

Tailor-made to perfectly fit your Mazda6, these high quality and durable floor mats offer extra protection for your interior carpet. Front mat features a stylish heel pad and premium Mazda6 metal badge.