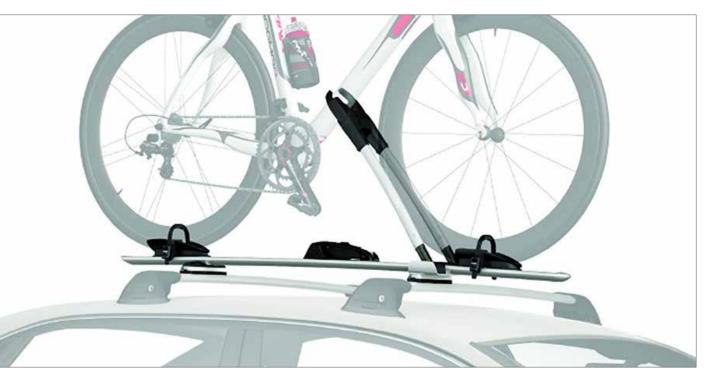

BIKE RACK (WHEEL OFF) Make it easy to take your bike along for the ride.

Aerodynamically designed to let you carry even more. 75kg capacity.

**KAYAK HOLDER** The convenient way to transport kayaks or canoes.