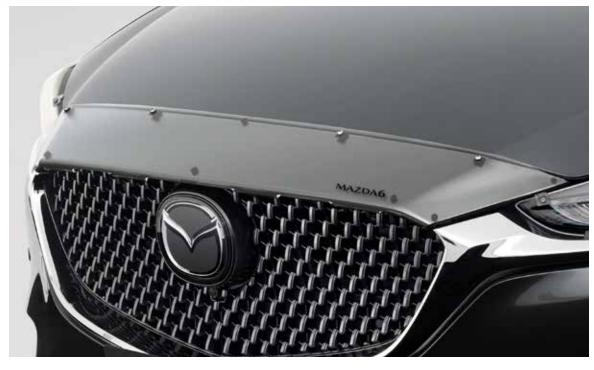

#### **BONNET PROTECTOR**

The perfect way to protect your car from damage caused by dirt, stones and other flying road debris.

SLIMLINE WEATHERSHIELDS

Keep weather out, while letting fresh air in. Complete with chrome trim.