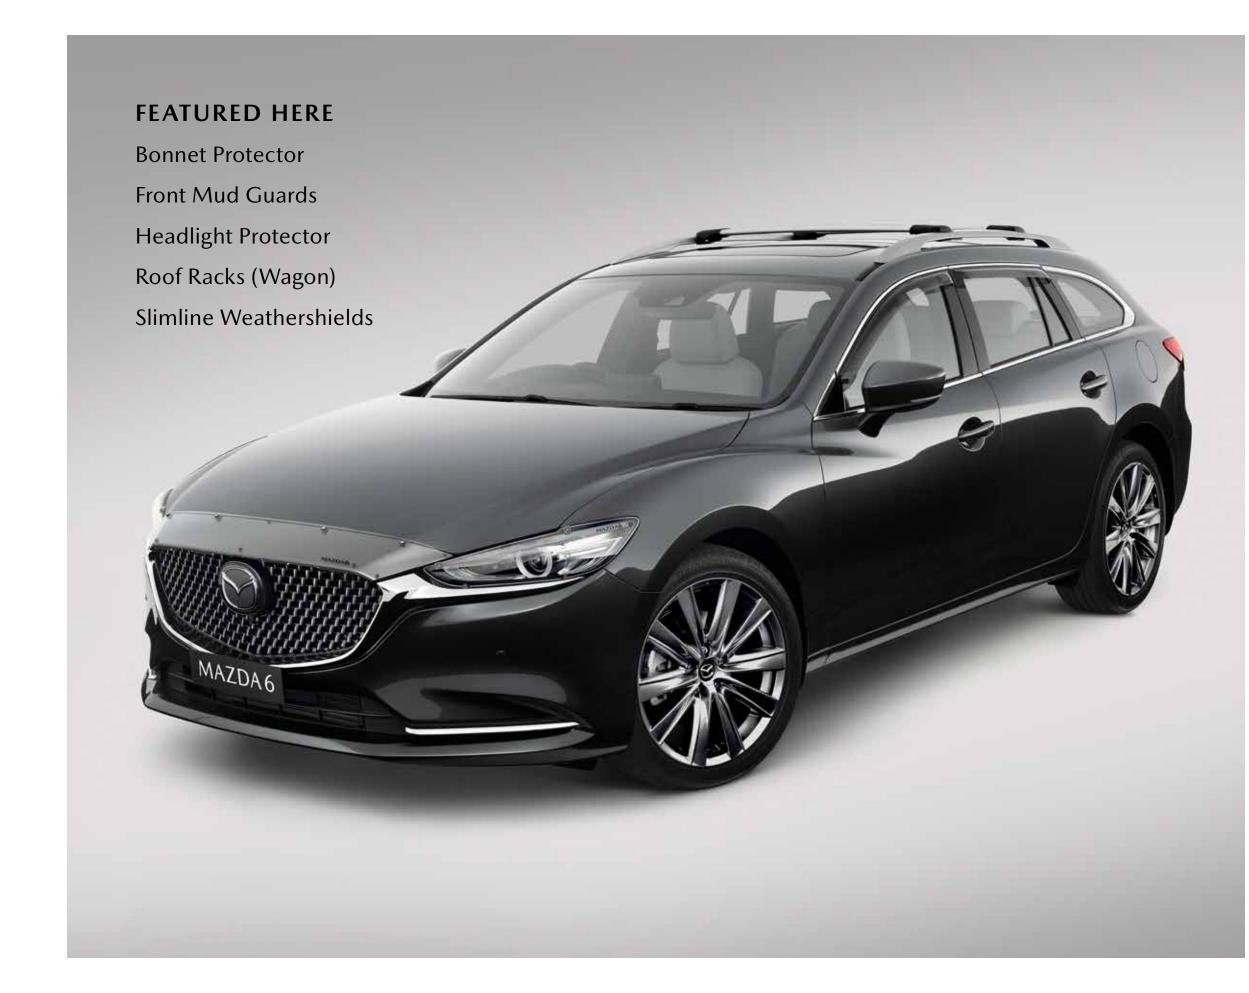

#### **BONNET PROTECTOR**

The perfect way to protect your car from damage caused by dirt, stones and other flying road debris.

SLIMLINE WEATHERSHIELDS

Keep weather out, while letting fresh air in. Complete with chrome trim.

#### MUD GUARDS (FRONT)

Protect your vehicle's bodywork from mud and grime.

### FEATURED HERE - WAGON Rear Mud Guards

**Roof Racks** 

Weather Shields

REAR ROOF SPOILER (WAGON)

Enhance your Mazda6 with this stylish Rear Roof Spoiler. NB: Will need to be painted to a matching colour.

ROOF RACKS (SEDAN)

CARPET MATS - FLOOR MAT SET PREMIUM

Tailor-made to perfectly fit your Mazda6, these high quality and durable floor mats offer extra protection for your interior carpet. Front mat features a stylish heel pad and premium Mazda6 metal badge.