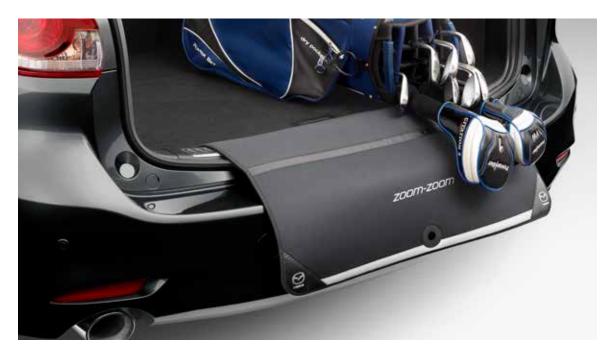

#### **CARGO TRAY**

A tailor-fitted non-slip tray that shields the luggage bay floor from dirt, scratches and liquids.