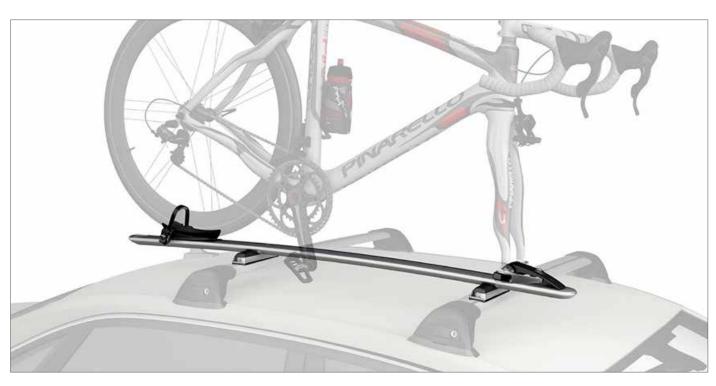

BIKE RACK (WHEEL ON) Transport your bike without the inconvenience of removing a wheel.