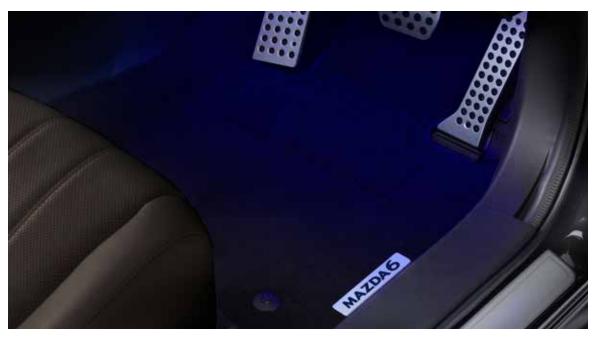

#### WELCOME ILLUMINATION

Enjoy the soft blue light that emanates from the driver and Protect yourself against entry front passenger footwells. (Alloy pedals also featured. Items sold separately)

**SCUFF PLATES** scuffs and scratches in style.