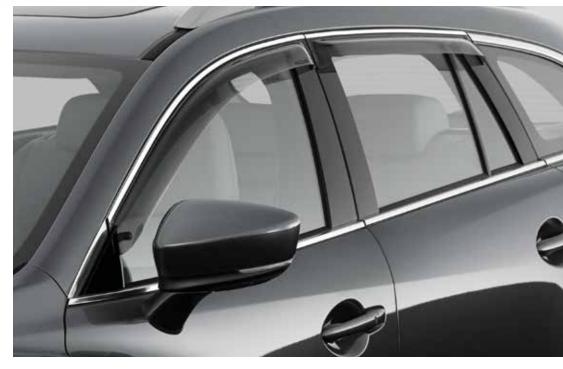

#### **BONNET PROTECTOR**

The perfect way to protect your car from damage caused by dirt, stones and other flying road debris.

SLIMLINE WEATHERSHIELDS

Keep weather out, while letting fresh air in. Complete with chrome trim.