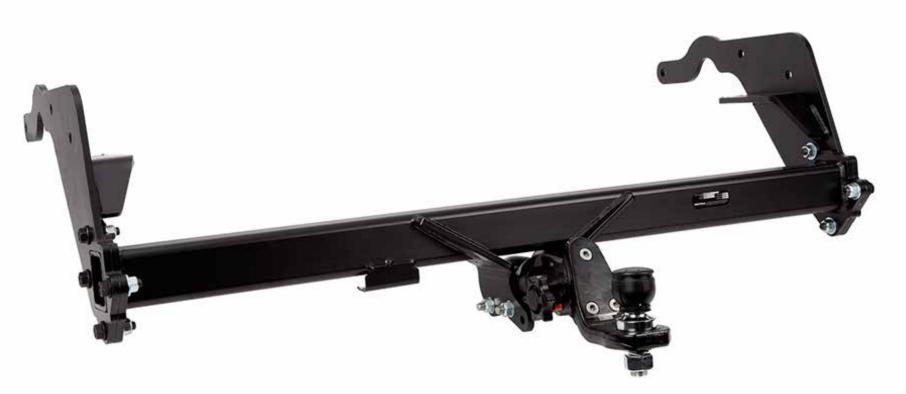

#### TOW BAR

Designed to integrate with your Mazda6's chassis. Genuine Mazda Tow Bar makes light work of carrying loads up to 1600kg braked, 750kg unbraked (Diesel). 1500kg braked, 550kg unbraked (petrol).