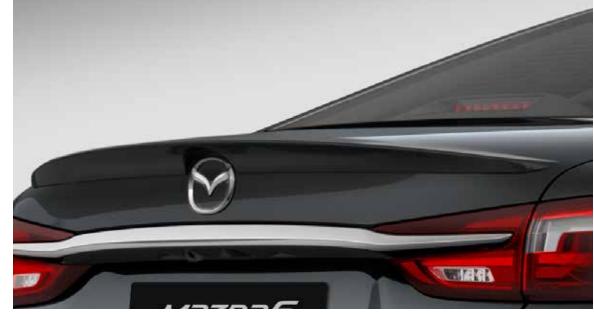

#### CARGO ORGANISER BOX

Prevent items from sliding around in the load compartment. Box features moveable interior dividers, detachable lids and a securable base.

**REAR LIP SPOILER (SEDAN)** 

Fine tune your aerodynamic performance while adding a touch of extra style.