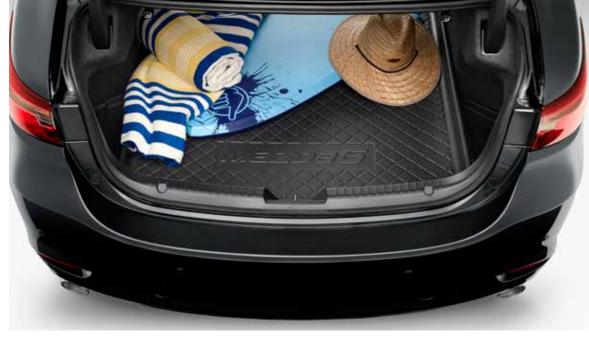

#### **CARGO TRAY**

A tailor-fitted non-slip tray that shields the luggage bay floor from dirt, scratches and liquids.