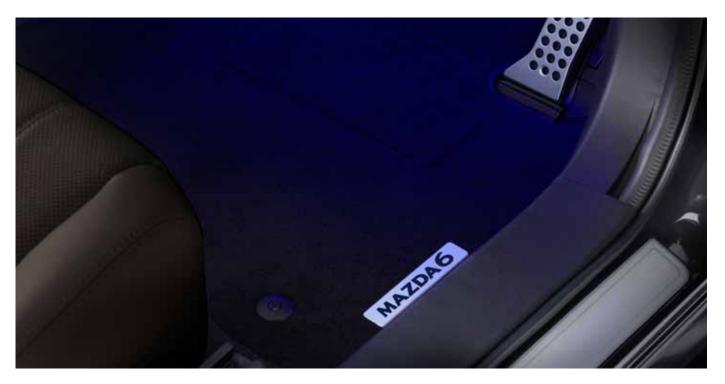

#### WELCOME ILLUMINATION

Enjoy the soft blue light that emanates from the driver and Protect yourself against entry front passenger footwells. (Alloy pedals also featured. Items sold separately)

**SCUFF PLATES** scuffs and scratches in style.