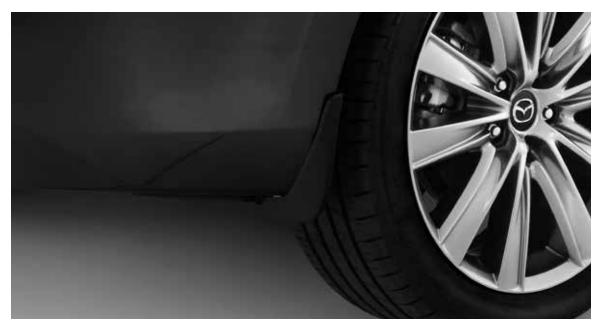

terior carpet. Front mat features a stylish heel pad and premium Mazda6 metal badge.



BIKE RACK (WHEEL OFF) Make it easy to take your bike along for the ride.

Aerodynamically designed to let you carry even more. 75kg capacity.

**KAYAK HOLDER** The convenient way to transport kayaks or canoes.



BIKE RACK (WHEEL ON) Transport your bike without the inconvenience of removing a wheel.



### FEATURED HERE - WAGON Rear Mud Guards

**Roof Racks** 

Weather Shields



#### WELCOME ILLUMINATION

Enjoy the soft blue light that emanates from the driver and Protect yourself against entry front passenger footwells. (Alloy pedals also featured. Items sold separately)



**SCUFF PLATES** scuffs and scratches in style.



#### MUD GUARDS (FRONT)

Protect your vehicle's bodywork from mud and grime.



#### MUD GUARDS (REAR)

Stop mud and road grime from collecting towards the rear of the vehicle.



#### TOW BAR

Designed to integrate with your Mazda6's chassis. Genuine Mazda Tow Bar makes light work of carrying loads up to 1600kg braked, 750kg unbraked (Diesel). 1500kg braked, 550kg unbraked (petrol).



#### **BONNET PROTECTOR**

The perfect way to protect your car from damage caused by dirt, stones and other flying road debris.



SLIMLINE WEATHERSHIELDS

Keep weather out, while letting fresh air in. Complete with chrome trim.

#### ALSO AVAILABLE

Cargo Net Trailing Wiring Kit Snow Chains Roof Box Mid Size 450L Capacity Carpet Floor Mats Takami Branded All Weather Floor Mats Bonnet Protector Dark Smoke

All care is taken to ensure the accuracy of this brochure and availability of