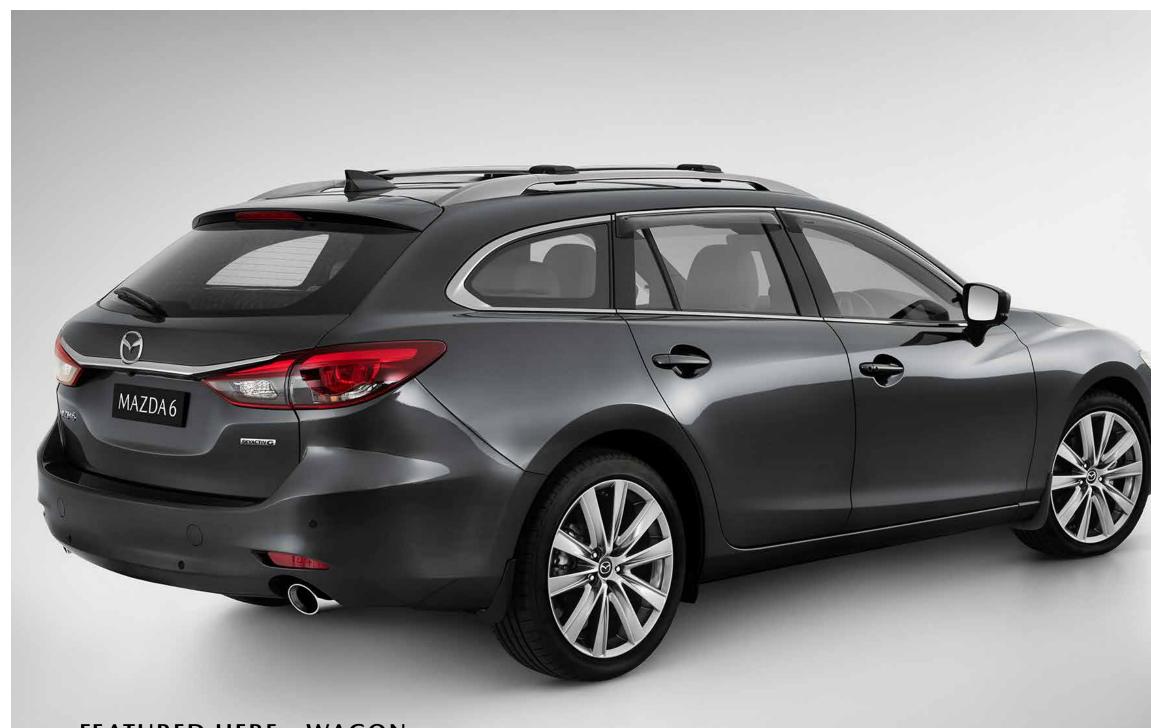

ILER (SEDAN)** 

Fine tune your aerodynamic performance while adding a touch of extra style.



REAR ROOF SPOILER (WAGON)

Enhance your Mazda6 with this stylish Rear Roof Spoiler. NB: Will need to be painted to a matching colour.



ROOF RACKS (SEDAN)



CARPET MATS - FLOOR MAT SET PREMIUM

Tailor-made to perfectly fit your Mazda6, these high quality and durable floor mats offer extra protection for your interior carpet. Front mat features a stylish heel pad and premium Mazda6 metal badge.



BIKE RACK (WHEEL OFF) Make it easy to take your bike along for the ride.

Aerodynamically designed to let you carry even more. 75kg capacity.

**KAYAK HOLDER** The convenient way to transport kayaks or canoes.



BIKE RACK (WHEEL ON) Transport your bike without the inconvenience of removing a wheel.



### FEATURED HERE - WAGON Rear Mud Guards

**Roof Racks** 

Weather Shields



#### WELCOME ILLUMINATION

Enjoy the soft blue light that emanates from the driver and Protect yourself against entry front passenger footwells. (Alloy pedals also featured. Items sold separately)



**SCUFF PLATES** scuffs and scratches in style.



#### MUD GUARDS (FRONT)

Protect your vehicle's bodywork from mud and grime.



#### MUD GUARDS (REAR)

Stop mud and road grime from collecting towards the rear of the vehicle.



#### TOW BAR

Designed to integrate with your Mazda6's chassis. Genuine Mazda Tow Bar makes light work of carrying loads up to 1600kg braked, 750kg unbraked (Diesel). 1500kg braked, 550kg unbraked (petrol).



#### **BONNET PROTECTOR**

The perfect way to protect your car from damage cau