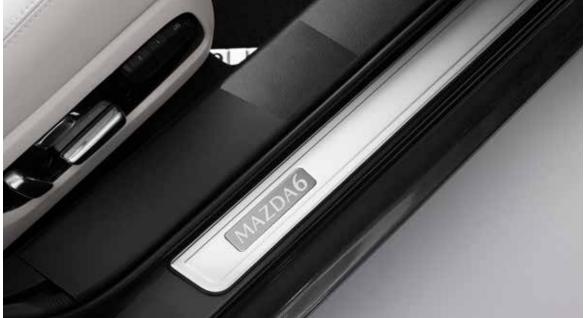

#### WELCOME ILLUMINATION

Enjoy the soft blue light that emanates from the driver and Protect yourself against entry front passenger footwells. (Alloy pedals also featured. Items sold separately)

**SCUFF PLATES** scuffs and scratches in style.