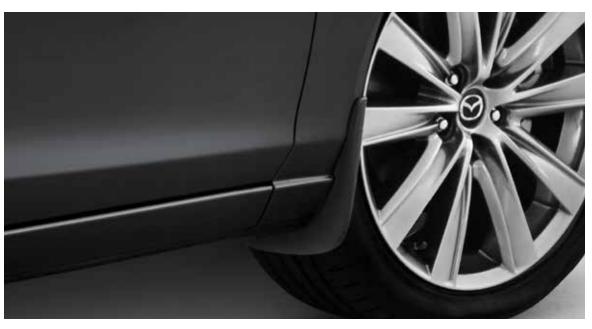

#### MUD GUARDS (REAR)

Stop mud and road grime from collecting towards the rear of the vehicle.