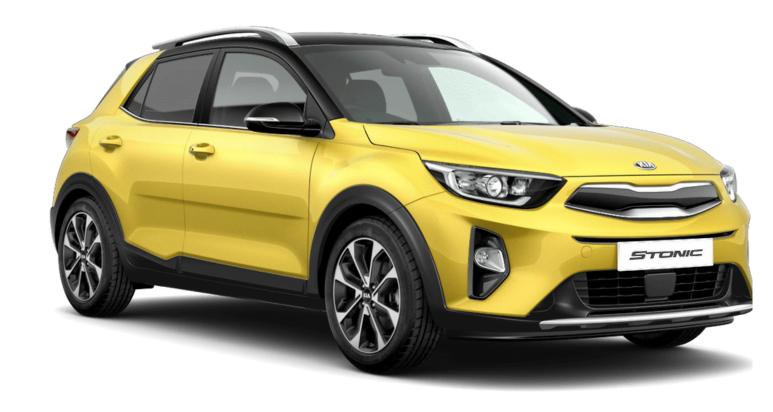

# **YB PE Stonic**

Accessories

Weathershields - \$253

Bonnet Visor - \$236.00 Does not fit GT-Line

Towbar - \$1837.59

Cargo Floor Board - \$482.16

Cargo Liner - \$115