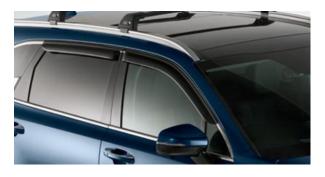

# **MQ4 PE Sorento**

Accessories

All Weather Mats - \$201.90

Bonnet Visor - \$277.00

Cargo Liner - \$197.90

Weathershields - \$315.95

Towbar & Wiring - \$2073.70

Side Steps - \$1435.30