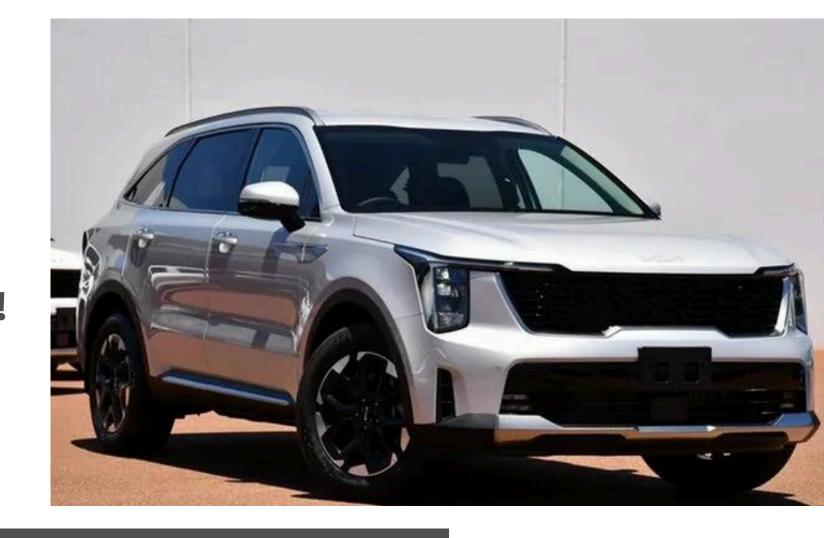

# **MQ4 PE Sorento**

Accessories

All Weather Mats - \$201.90

Bonnet Visor - \$277.00

Cargo Liner - \$197.90

Weathershields - \$315.95

Towbar & Wiring - \$2073.70

Side Steps - \$1435.30