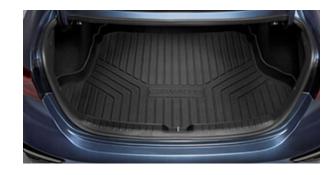

# **MQ4 PE Sorento**

Accessories

All Weather Mats - \$201.90

Bonnet Visor - \$277.00

Cargo Liner - \$197.90

Weathershields - \$315.95

Towbar & Wiring - \$2073.70

Side Steps - \$1435.30