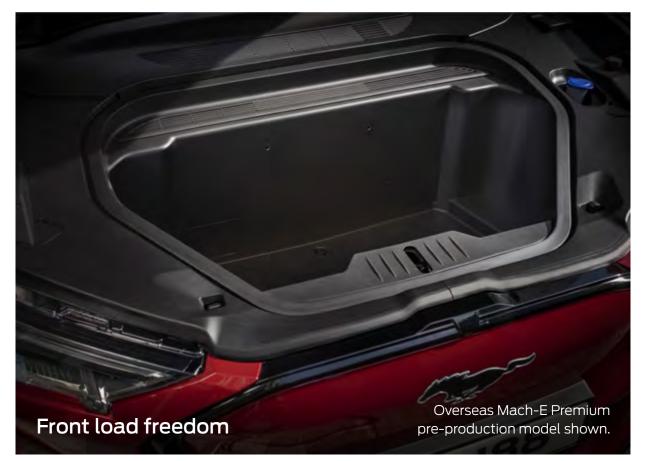

### Space where you need it

(19)

H H

Whether packing for an adventure or loading the weekly shop, Mach-E offers a practical and flexible load space in both the front and rear of the vehicle.