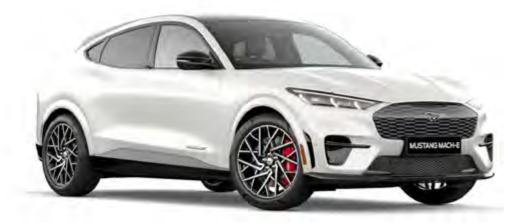

## Mustang Mach-E Select

Select features purposefully aerodynamic styling; the grille shutters providing a sportier look and the 19-inch alloy wheels reducing aerodynamic drag. On the inside, the front and rear seats are made of Sensico animal-free artificial leather upholstery.

| 470km Range<sup>2</sup>
| 198kW / 430Nm Power & Torque
| RWD Drivetrain

Overseas Mach-E Select pre-production model shown.