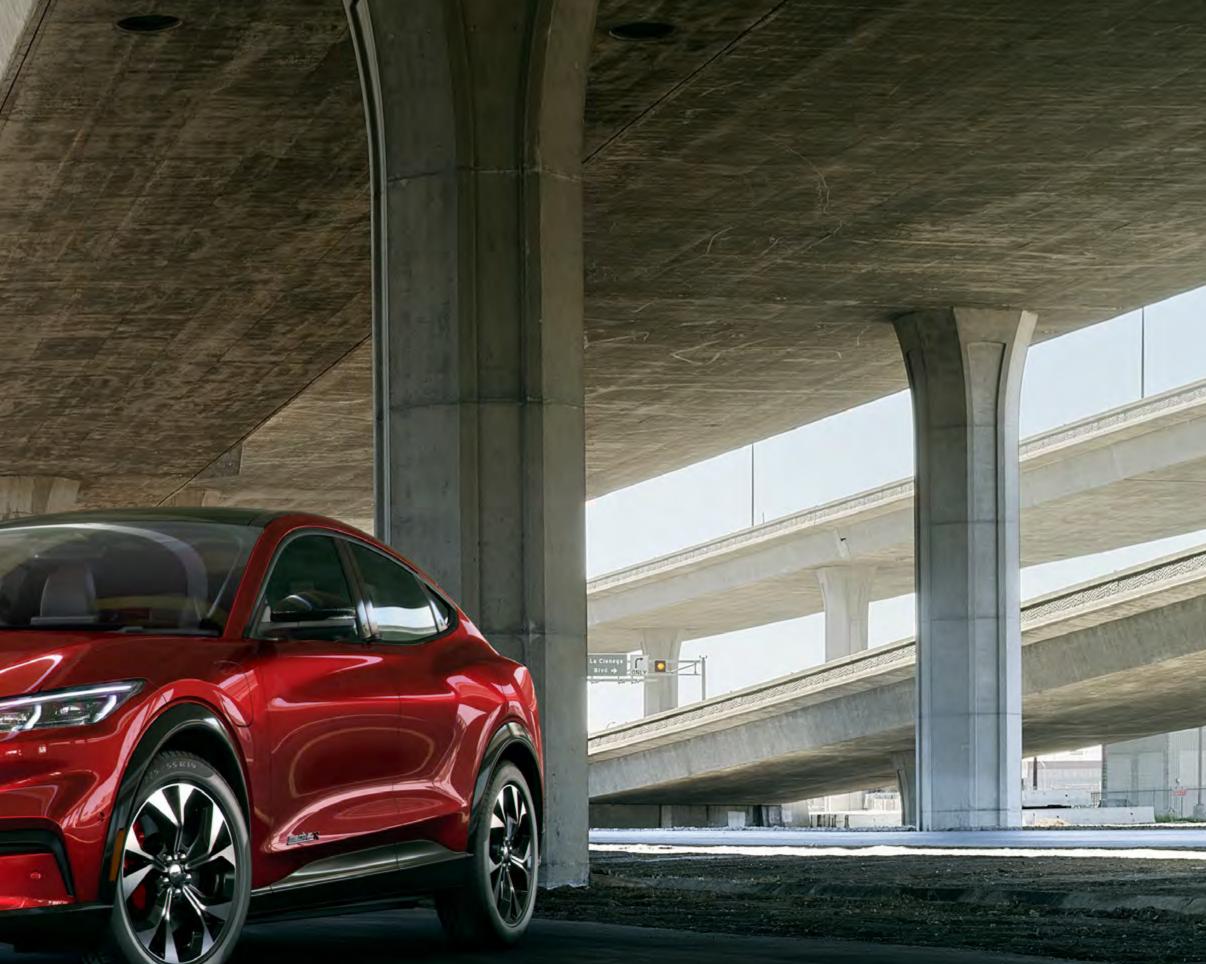

### Freedom feels electric

Combining the freedom, performance and iconic character of the classic Mustang sports car, the Mustang Mach-E is Ford's most exhilarating all-electric vehicle ever.

### Designed to thrill

From its silhouette to the iconic pony badge, the all-electric Mach-E is unmistakably Mustang, with the performance to match. Only now, there's enough room for the whole family.

Overseas Mach-E Premium pre-production model shown.