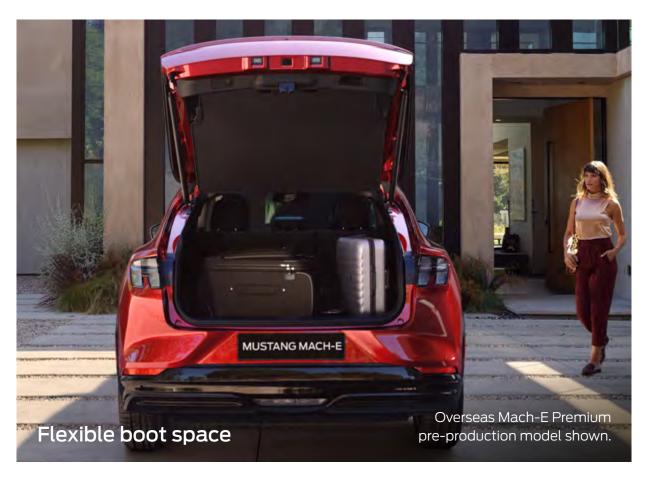

### Space where you need it

(19)

H H

Whether packing for an adventure or loading the weekly shop, Mach-E offers a practical and flexible load space in both the front and rear of the vehicle.