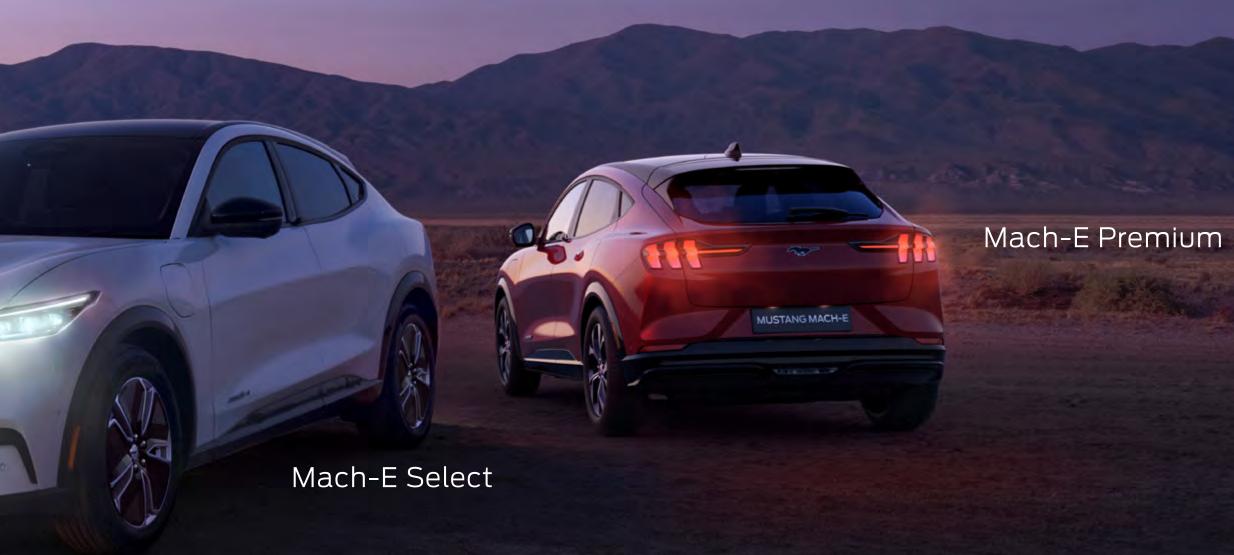

## Mustang Mach-E Select

Select features purposefully aerodynamic styling; the grille shutters providing a sportier look and the 19-inch alloy wheels reducing aerodynamic drag. On the inside, the front and rear seats are made of Sensico animal-free artificial leather upholstery.

| 470km Range<sup>2</sup>
| 198kW / 430Nm Power & Torque
| RWD Drivetrain

Overseas Mach-E Select pre-production model shown.

### Mustang Mach-E Premium

With a 600km driving range? Mach-E Premium is the perfect accomplice for your memory-making road trips.

#### | 600km Range<sup>2</sup> | 216kW / 430Nm Power & Torque | RWD Drivetrain

Overseas Mach-E Premium pre-production model shown.