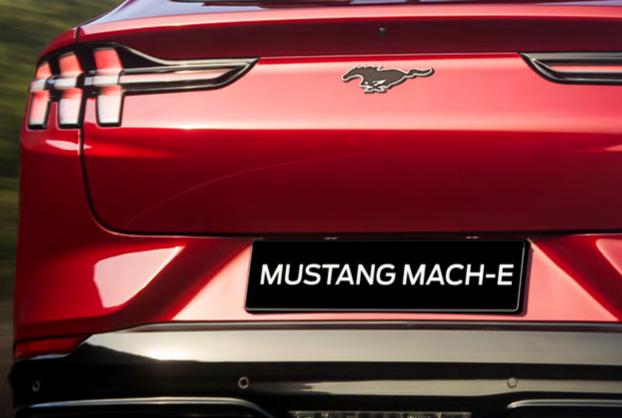

### Mustang Mach-EGT

Able to adjust 1000 times a second, MagneRide<sup>®</sup> adaptive suspension electronically controls magnetorheological fluid inside the damper to respond in real-time to changing road conditions and can seamlessly adjust the vehicle's character in line with the selected drive mode.

| 490km Range<sup>2</sup>
| 358kW/860Nm power
| 0-100km / 3.7sec<sup>3</sup>
| Dual Motor AWD Drivetrain

and a second second