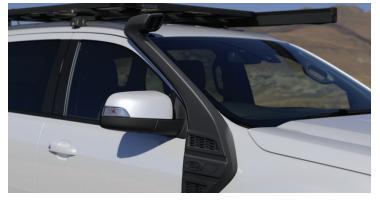

# Snorkel

Tackle water crossings and dusty roads with the Everest BaseCamp snorkel. Using high quality UV resistant polyethylene for strength and durability, the snorkel draws in air from roof level, providing cooler and cleaner air to the engine.