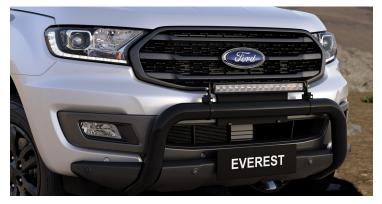

## Nudge Bar & LED Light Bar

See clearly at night in the great outdoors with this LED Light Bar and have the added protection of the Nudge Bar for the front of your Everest BaseCamp.

Sunseeker Awning, Large Pioneer Platform & Carry Bars