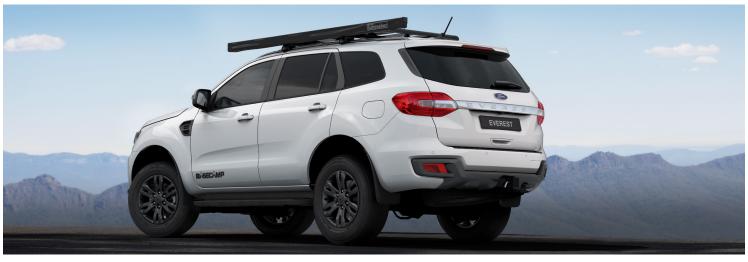

### **Tow Bar**

With up to 3,100kg<sup>towing</sup> capacity, you're ready to take on the biggest jobs with the tow bar.

### Unique Everest BaseCamp Decals and Grey Styling

Stand out from the crowd with Everest BaseCamp's unique decals on both front doors, along with bolder, deep grey-painted front grille, front bumper skid, rear bumper skid, fender vents and wheels.