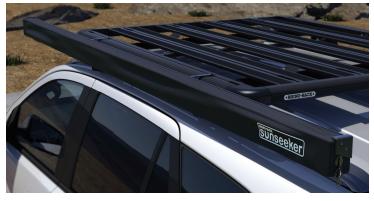

## Nudge Bar & LED Light Bar

See clearly at night in the great outdoors with this LED Light Bar and have the added protection of the Nudge Bar for the front of your Everest BaseCamp.

Sunseeker Awning, Large Pioneer Platform & Carry Bars

The Pioneer Platform & Carry Bars are the ultimate load carrying solution for your Everest BaseCamp. Stay protected from the sun and rain with the high quality, rip-stop, polycotton canvas of the Sunseeker Awning.