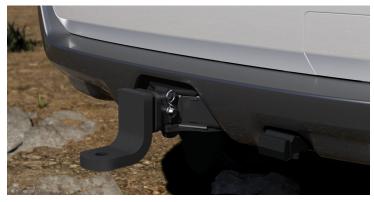

### **Tow Bar**

With up to 3,100kg<sup>towing</sup> capacity, you're ready to take on the biggest jobs with the tow bar.