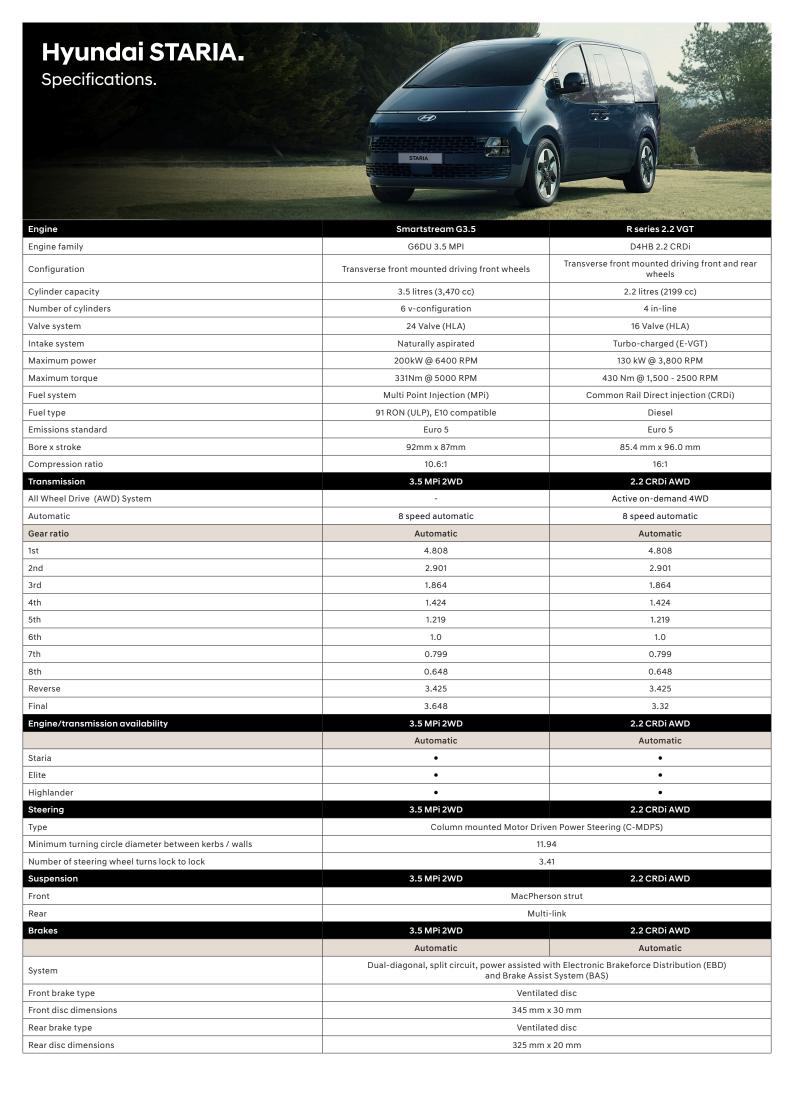

| Weight                                                                         | 3.5 MPi 2WD     |                                 | 2.2 CRDi AWD    |  |
|--------------------------------------------------------------------------------|-----------------|---------------------------------|-----------------|--|
|                                                                                | Automatic       |                                 | Automatic       |  |
| Kerb weight - lightest                                                         | 2,142 kg        |                                 | 2,255 kg        |  |
| Kerb weight - heaviest                                                         | 2,212 kg        |                                 | 2,325 kg        |  |
| Gross Vehicle Mass - GVM                                                       | 2,920 kg        |                                 | 3,040 kg        |  |
| Permissible Axle Weight - PAW - front                                          | 1,610 kg        |                                 | 1,610 kg        |  |
| Permissible Axle Weight - PAW - rear                                           | 1,780 kg        |                                 | 1,780 kg        |  |
| Towing capacity                                                                | 3.5 MPi 2WD     |                                 | 2.2 CRDi AWD    |  |
|                                                                                | Automatic       |                                 | Automatic       |  |
| Braked                                                                         |                 | 2,500 kg                        |                 |  |
| Unbraked                                                                       |                 | 750 kg                          |                 |  |
| Maximum towball weight                                                         |                 | 100kg                           |                 |  |
| Fuel consumption*                                                              | 3.5 MPi 2WD     |                                 | 2.2 CRDi AWD    |  |
|                                                                                | Automatic       |                                 | Automatic       |  |
| Combined (L/100km)                                                             | 10.5            |                                 | 8.2             |  |
| Urban (L/100km)                                                                | 14.5            |                                 | 10.4            |  |
| Extra Urban (L/100km)                                                          | 8.2             |                                 | 7.0             |  |
| CO <sub>2</sub> - combined (g/km)                                              | 239             |                                 | 218             |  |
| Fuel tank volume                                                               |                 | 75 L                            |                 |  |
| *Source: Australian Design Rule 81/02 static laboratory combined ave           |                 |                                 |                 |  |
| habits, the condition of the vehicle, and other factors such as road, tra      |                 | est results are meant for compa |                 |  |
| Dimensions                                                                     | 3.5 MPi 2WD     |                                 | 2.2 CRDi AWD    |  |
| Exterior                                                                       |                 |                                 |                 |  |
| Length                                                                         |                 | 5,253 mm                        |                 |  |
| Width                                                                          |                 | 1,997 mm                        |                 |  |
| Height                                                                         |                 | 1,990 mm                        |                 |  |
| Wheelbase                                                                      |                 | 3,273 mm                        |                 |  |
| Wheel track - front / rear                                                     |                 | 1,721 mm / 1,732 mm             |                 |  |
| Minimum ground clearance (based on kerb weight)                                |                 | 186 mm                          |                 |  |
| Approach / departure / ramp break over angle                                   |                 | 17.6° / 19.3° / 14.9°           |                 |  |
| Interior                                                                       |                 |                                 |                 |  |
| Head room front / centre / rear                                                |                 | 1,064 / 1,087 / 1,081 mm        |                 |  |
| Leg room front / centre/ rear                                                  |                 | 1,027 / 1,062 / 1,010 mm        |                 |  |
| Shoulder room front / centre / rear                                            |                 | 1,831 / 1,781 / 1,645 mm        |                 |  |
| Hip room front / centre / rear                                                 |                 | 1,527 / 1,676 / 1,438 mm        |                 |  |
| Cargo area - VDA (minimum: from 3 <sup>rd</sup> / from 2 <sup>nd</sup> row )   |                 | 831 / 1,303 litres              |                 |  |
| Wheels & tyres                                                                 | Staria          | Elite                           | Highlander      |  |
| Wheel type                                                                     | Alloy           | Alloy                           | Alloy           |  |
| Wheel dimensions                                                               | 18 x 7.0J       | 18 x 7.0J                       | 18 x 7.0J       |  |
| Tyre dimensions                                                                | 235/55 R18 104H | 235/55 R18 104H                 | 235/55 R18 104H |  |
| <u>'</u>                                                                       |                 |                                 |                 |  |
| Spare wheel type                                                               | Full size alloy | Full size alloy                 | Full size alloy |  |
| Driving convenience                                                            | Staria          | Elite                           | Highlander      |  |
| Electronic Parking Brake (EPB) (with auto hold function)                       | •               | •                               | •               |  |
| Shift By Wire (SBW) - electronic gear shift buttons                            | •               | •                               | •               |  |
|                                                                                | •               | •                               | •               |  |
| One touch turn signal - 3, 5, or 7 flashes                                     |                 |                                 |                 |  |
| Rear wiper - with auto wipe on reverse                                         | •               | •                               | •               |  |
| Smart Key with push button start                                               | -               | •                               | •               |  |
| Remote start - via Smart Key                                                   | -               | •                               | •               |  |
| Steering wheel mounted controls - audio, phone, cruise control & trip computer | •               | •                               | •               |  |
| Tilt & telescopic steering column                                              | •               | •                               | •               |  |
| Driving engagement                                                             | Staria          | Elite                           | Highlander      |  |
| 4WD lock (Diesel only)                                                         | •               | •                               | •               |  |
| Driver profiles - Driver 1, Driver 2 & Guest                                   | _               | •                               | •               |  |
|                                                                                |                 |                                 |                 |  |