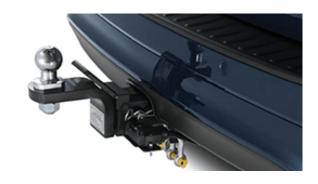

# **MQ4 PE Sorento**

Accessories

Rubber Mats Non HEV -\$201.90 Rubber Mats HEV - \$201.90

Bonnet Visor - \$277.00

Cargo Liner - \$197.90

Weathershields - \$315.95

Towbar & Wiring - \$2073.70

Side Steps - \$1435.30