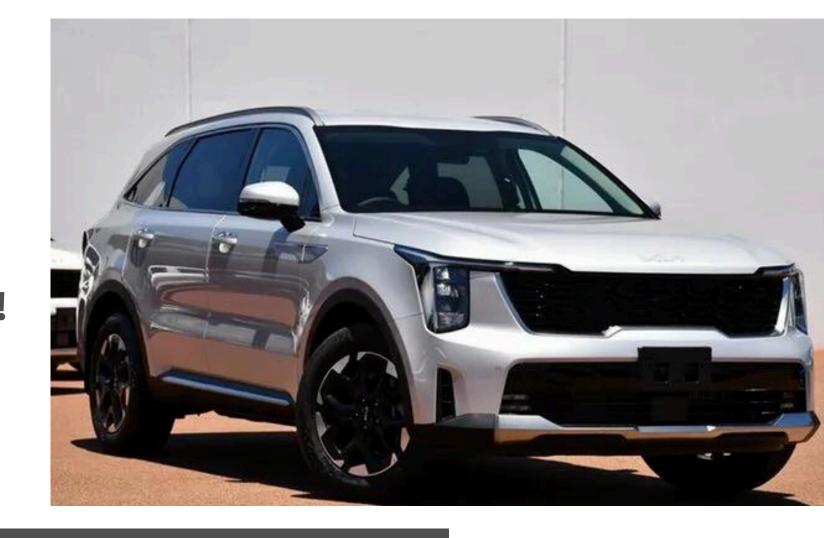

# **MQ4 PE Sorento**

Accessories

Rubber Mats Non HEV -\$201.90 Rubber Mats HEV - \$201.90

Bonnet Visor - \$277.00

Cargo Liner - \$197.90

Weathershields - \$315.95

Towbar & Wiring - \$2073.70

Side Steps - \$1435.30