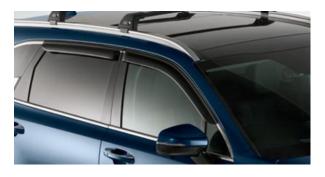

# **MQ4 PE Sorento**

Accessories

Rubber Mats Non HEV -\$201.90 Rubber Mats HEV - \$201.90

Bonnet Visor - \$277.00

Cargo Liner - \$197.90

Weathershields - \$315.95

Towbar & Wiring - \$2073.70

Side Steps - \$1435.30