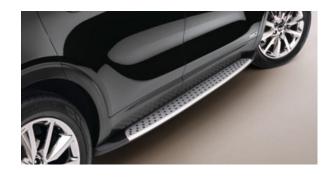

# **MQ4 PE Sorento**

Accessories

Rubber Mats Non HEV -\$201.90 Rubber Mats HEV - \$201.90

Bonnet Visor - \$277.00

Cargo Liner - \$197.90

Weathershields - \$315.95

Towbar & Wiring - \$2073.70

Side Steps - \$1435.30