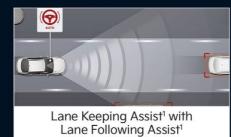

## Features

AEB Safety<sup>1</sup>

Reverse Camera &

Front and Rear Parking Sensors

Blind Spot Collision Avoidance Assist<sup>1</sup>

(Sport+ & GT)

Smartphone Connectivity<sup>2</sup>

Smart Cruise Control<sup>1</sup>