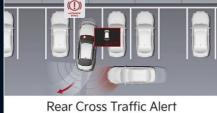

## Features

AEB Safety<sup>1</sup>

Reverse Camera &

Front and Rear Parking Sensors

Blind Spot Collision Avoidance Assist<sup>1</sup>

(Sport+ & GT)

Smartphone Connectivity<sup>2</sup>

Smart Cruise Control<sup>1</sup>