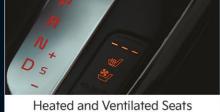

## Features

AEB Safety<sup>1</sup>

Reverse Camera &

Front and Rear Parking Sensors

Blind Spot Collision Avoidance Assist<sup>1</sup>

(Sport+ & GT)

Smartphone Connectivity<sup>2</sup>

Smart Cruise Control<sup>1</sup>