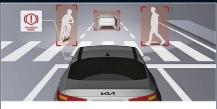

## Features

AEB Safety<sup>1</sup>

Reverse Camera &

Front and Rear Parking Sensors

Blind Spot Collision Avoidance Assist<sup>1</sup>

(Sport+ & GT)

Smartphone Connectivity<sup>2</sup>

Smart Cruise Control<sup>1</sup>