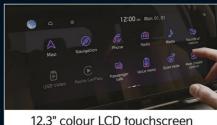

## Features

Rear Cross Traffic Alert (RCTA)1

Lane Keeping Assist<sup>1</sup>

Blind Spot Collision Avoidance Assist<sup>1</sup>

12.3" colour LCD touchscreen (Si, SLi & Platinum)

One-Touch Remote Smart Loading (SLi & Platinum)