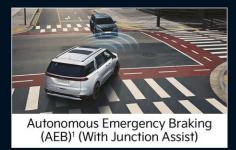

## Features

Rear Cross Traffic Alert (RCTA)1

Lane Keeping Assist<sup>1</sup>

Blind Spot Collision Avoidance Assist<sup>1</sup>

12.3" colour LCD touchscreen (Si, SLi & Platinum)

One-Touch Remote Smart Loading (SLi & Platinum)