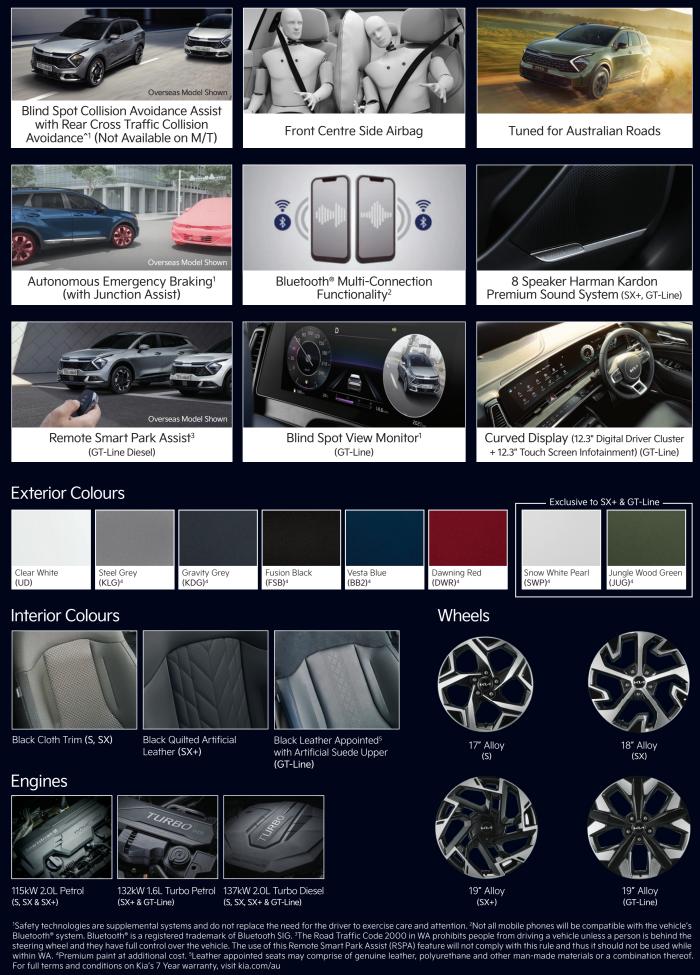

## Sportage MY25 - Mechanical & Feature List

| Engine                                                                                 | 2.0L Petrol                                         |                                                 | 1.6L Turbo Petrol              |                    | 2.0L Turbo Diesel                          |                          |  |
|----------------------------------------------------------------------------------------|-----------------------------------------------------|-------------------------------------------------|--------------------------------|--------------------|--------------------------------------------|--------------------------|--|
|                                                                                        | In-Line 4 cyl<br>DOHC <sup>1</sup> MPI <sup>2</sup> |                                                 | In-Line 4 cyl.<br>DOHC¹ T-GDI⁴ |                    | In-Line 4 cyl.<br>E-VGT⁵ CRDi <sup>6</sup> |                          |  |
| Engine Type                                                                            | D-CVVT <sup>3</sup> 16 Va                           | lve D-0                                         | CVVT                           | 16 Valve           |                                            | 16 Valve                 |  |
|                                                                                        | (Smartstrear<br>G2.0)                               | (Smartstream<br>G2.0) G1.6 T-GDI <sup>4</sup> ) |                                |                    |                                            | (Smartstream<br>D2.0)    |  |
| Capacity (CC)                                                                          | 1,999                                               |                                                 | 1,598                          |                    | 1,998                                      |                          |  |
| Max Power (kW @ RPM)                                                                   | 115 @ 6,200 132 @ 5                                 |                                                 |                                |                    | 137 @ 4,000                                |                          |  |
| Max Torque (Nm @ RPM)                                                                  | 192 @ 4,500                                         |                                                 |                                |                    |                                            | @ 2,000 ~ 2,75           |  |
| Bore x Stroke (mm)                                                                     | 81.0 x 97.0                                         |                                                 |                                |                    |                                            | 83.0 x 92.3              |  |
| Compression Ratio                                                                      |                                                     |                                                 |                                |                    | 16.0 : 1                                   |                          |  |
| · · ·                                                                                  | 10.8 : 1 10.5 : 1                                   |                                                 | All variants                   |                    |                                            |                          |  |
| Model Variants                                                                         | S, SX, SX+                                          |                                                 |                                | T-Line<br>1.6L Tur |                                            |                          |  |
| Fuel                                                                                   | 2.0L Petrol<br>M/T                                  | 2.0L Pet<br>A/T                                 | roi                            | Petrol D           |                                            | 2.0L Turbo<br>Diesel A/T |  |
| Fuel Consumption (L/100km) <sup>7</sup> -                                              | 9.7 / 7.7 / 6.6                                     | 11.0 / 8.1 /                                    | 65                             | 88/72/             | 7.7 / 6.3 / 5.4                            |                          |  |
| Urban / Combined / Extra-Urban                                                         | 3.7 7 7.7 7 0.0                                     | 11.0 / 0.1 /                                    | / 8.1 / 6.5 8.8 / 7.2 / 6.3    |                    |                                            | 7.7 7 0.3 7 3.4          |  |
| CO <sub>2</sub> Emission (g/km) <sup>7</sup> -<br>Urban / Combined / Extra Urban       | 220 / 175 / 149                                     | 249 / 184 /                                     | 147                            | 200 / 164 /        | 144                                        | 200 / 163 / 14           |  |
| Bonnet Insulator                                                                       |                                                     |                                                 |                                |                    |                                            |                          |  |
| Diesel Particulate Filter                                                              |                                                     |                                                 |                                |                    |                                            |                          |  |
|                                                                                        |                                                     | Dogular Unic                                    | adad                           | 8                  |                                            | Diesel                   |  |
| Fuel Type Recommended                                                                  |                                                     | Regular Unle                                    |                                |                    |                                            | Diesei                   |  |
| Fuel Tank Capacity (L)                                                                 |                                                     |                                                 | 5                              | 4                  |                                            |                          |  |
| Weight                                                                                 |                                                     |                                                 |                                |                    |                                            |                          |  |
| Tare Weight (kg)                                                                       | 1,508                                               | 1,538                                           |                                | 1,643              |                                            | 1,759                    |  |
| Towing Capacity <sup>9</sup>                                                           |                                                     |                                                 |                                |                    |                                            |                          |  |
| Towing Capacity Unbraked / Braked /<br>Max. Towball Download (kg)                      | 750 / 1,650/ 100                                    | 750 / 1,650                                     | / 100                          | 750 / 1,650        | / 100                                      | 750 / 1,900 / 10         |  |
|                                                                                        | S                                                   | SX                                              |                                | SX+                |                                            | GT-Line                  |  |
| Powertrain Options<br>2.0 MPI Petrol / 6 Speed Manual /                                |                                                     |                                                 |                                | 37+                |                                            | - OT-Line                |  |
| Front Wheel Drive (2WD)                                                                | •                                                   | •                                               |                                | -                  |                                            | -                        |  |
| 2.0 MPI Petrol / 6 Speed Automatic /                                                   | •                                                   |                                                 |                                |                    |                                            | _                        |  |
| Front Wheel Drive (2WD)                                                                | •                                                   | •                                               |                                | •                  |                                            | -                        |  |
| 1.6 T-GDI Petrol / 7 Speed Dual Clutch<br>Transmission (DCT) / All Wheel Drive (AWD)   | -                                                   | -                                               |                                | •                  |                                            | •                        |  |
| 2.0 CRDI Diesel / 8 Speed Automatic /                                                  |                                                     |                                                 |                                |                    |                                            |                          |  |
| All Wheel Drive (AWD)                                                                  | •                                                   | •                                               |                                | •                  |                                            | •                        |  |
| Dimensions                                                                             |                                                     |                                                 |                                |                    |                                            |                          |  |
| Overall Length / Width (mm)                                                            |                                                     | 4                                               | ,660                           | / 1,865            |                                            |                          |  |
| Overall Height (mm)                                                                    | 1.6                                                 | 65                                              |                                |                    | 1.6                                        | 680                      |  |
| Wheelbase (mm)                                                                         | .,-                                                 |                                                 | 27                             | '55                | .,.                                        |                          |  |
| Minimum Ground Clearance (mm)                                                          | 2,755                                               |                                                 |                                |                    |                                            |                          |  |
|                                                                                        |                                                     |                                                 |                                |                    |                                            |                          |  |
| Luggage Space (Rear Seats Up) (L, VDA)                                                 | 543                                                 |                                                 |                                |                    |                                            |                          |  |
| Luggage Space (Rear Seats Down) (L, VDA)                                               |                                                     |                                                 | 1,8                            | 29                 |                                            |                          |  |
| Steering, Brakes & Suspension                                                          |                                                     |                                                 | o (=)                          |                    |                                            | ```                      |  |
| Power Steering System                                                                  | Column MDPS <sup>10</sup> (Electric Power Steering) |                                                 |                                |                    |                                            |                          |  |
| DMS <sup>11</sup> System (4 Modes - Eco, Normal, Sport, Smart)                         | (Not Available on M/T)                              |                                                 |                                |                    |                                            |                          |  |
| Terrain Mode Select System<br>(3 Modes - Snow, Mud, Sand)                              |                                                     | Die                                             | esel A                         | WD Only            |                                            |                          |  |
| Tilt & Telescopic Adjustable Steering Column                                           |                                                     |                                                 |                                |                    |                                            |                          |  |
|                                                                                        | • 11.4 - 12.2                                       |                                                 |                                |                    |                                            |                          |  |
| Minimum Turning Circle (m)                                                             |                                                     |                                                 |                                |                    |                                            |                          |  |
| Front / Rear Suspension                                                                | McPherson Strut / Multi-Link                        |                                                 |                                |                    |                                            |                          |  |
| Front / Rear Brakes                                                                    | 305mm Ventilated Disc / 300mm Solid Disc            |                                                 |                                |                    |                                            |                          |  |
| Electronic Parking Brake with Auto Hold                                                |                                                     | (Not                                            | Availa                         | able on M/T)       |                                            |                          |  |
| Wheels & Tyres                                                                         | _                                                   |                                                 |                                |                    |                                            |                          |  |
| Wheel Size / Design                                                                    | 17" Machined                                        | 18" Machi                                       | ned                            | 19" Machi          | ned                                        | 19" Machined             |  |
| -                                                                                      | Alloy                                               | Alloy                                           | 10                             | Alloy              | 10                                         | Alloy (GT-Line           |  |
| Tyres                                                                                  | 235/65 R17                                          | 235/60 R                                        | 10                             | 235/55 R           | 19                                         | 235/55 R19               |  |
| TPMS (Tyre Pressure Monitoring System)                                                 |                                                     |                                                 |                                | •                  |                                            |                          |  |
| Spare Wheel Type                                                                       |                                                     | F                                               | ull Siz                        | e Alloy            | _                                          |                          |  |
| Safety                                                                                 |                                                     |                                                 |                                |                    |                                            |                          |  |
| Active Safety <sup>12</sup>                                                            |                                                     |                                                 |                                |                    |                                            |                          |  |
| ABS (Anti-Lock Braking System) with $EBD^{13}$ & $BA^{14}$                             | •                                                   | •                                               |                                | •                  |                                            | •                        |  |
| ESC (Electronic Stability Control) with TCS <sup>15</sup>                              | •                                                   | •                                               |                                | •                  |                                            | •                        |  |
| DBC (Downhill Brake Control)                                                           | •                                                   | •                                               |                                | •                  |                                            | •                        |  |
| HAC (Hill-Start Assist Control)                                                        | •                                                   | •                                               |                                | •                  |                                            | •                        |  |
| TSA (Trailer Stability Assist)                                                         | (A/T Only)                                          | (A/T Onl                                        | y)                             | •                  |                                            | •                        |  |
| MCB (Multi-Collision Braking)                                                          | •                                                   | •                                               |                                | •                  |                                            | •                        |  |
| AEB (Autonomous Emergency Braking) -                                                   | <u> </u>                                            | -                                               |                                | -                  |                                            |                          |  |
| Car, Pedestrian, Cyclist & Junction Assist                                             | •                                                   | •                                               |                                | •                  |                                            | •                        |  |
| LKA (Lane Keeping Assist)                                                              | •                                                   |                                                 |                                |                    |                                            | •                        |  |
| with Line/Road Edge Detection                                                          | -                                                   | · ·                                             |                                | -                  |                                            | · ·                      |  |
| LFA (Lane Following Assist)                                                            | •                                                   | •                                               |                                | •                  |                                            | •                        |  |
| BCW (Blind Spot Collision Warning) with<br>RCCW (Rear Cross Traffic Collision Warning) | •                                                   |                                                 |                                |                    |                                            | •                        |  |
| BCA (Blind Spot Collision Avoidance Assist) with                                       |                                                     |                                                 |                                |                    |                                            |                          |  |
| RCCA (Rear Cross Traffic Collision Avoidance)                                          | (A/T Only)                                          | (A/T Onl                                        | y)                             | •                  |                                            | •                        |  |
| DAA+ (Driver Attention Alert with                                                      | •                                                   |                                                 |                                | -                  |                                            |                          |  |
| Lead Vehicle Departure Alert)                                                          | •                                                   | •                                               |                                | •                  |                                            | •                        |  |
|                                                                                        | •                                                   |                                                 |                                |                    |                                            | •                        |  |
| SEW (Safe Exit Warning)                                                                | •                                                   |                                                 |                                | -                  |                                            |                          |  |

| fety<br>Parking Sensors with Dash Display                                                                                                                                                                                                                                                                                                                                                            | S<br>(Rear Only) | SX<br>(Front & Rear) | SX+<br>(Front & Rear) | GT-Line<br>(Front & Re                  |
|------------------------------------------------------------------------------------------------------------------------------------------------------------------------------------------------------------------------------------------------------------------------------------------------------------------------------------------------------------------------------------------------------|------------------|----------------------|-----------------------|-----------------------------------------|
| Haptic Steering Wheel Feedback                                                                                                                                                                                                                                                                                                                                                                       | •                | •                    | •                     | •                                       |
| Rear View Camera with Dynamic Parking Guidelines                                                                                                                                                                                                                                                                                                                                                     | •                | •                    | •                     | •                                       |
| 3-Point ELR Seatbelts on All Positions                                                                                                                                                                                                                                                                                                                                                               | •                | •                    | •                     | •                                       |
| ROA (Rear Occupant Alert) - Basic Type                                                                                                                                                                                                                                                                                                                                                               | •                | •                    | •                     | •                                       |
| HBA (High Beam Assist)                                                                                                                                                                                                                                                                                                                                                                               | (A/T Only)       | (A/T Only)           | •                     | •                                       |
| Dusk-Sensing Automatic Headlights                                                                                                                                                                                                                                                                                                                                                                    | •                | •                    | •                     | •                                       |
| Front Wiper & Washer (Low/High and 5-Speed                                                                                                                                                                                                                                                                                                                                                           |                  |                      |                       |                                         |
| Intermittent)                                                                                                                                                                                                                                                                                                                                                                                        | •                | •                    | •                     | •                                       |
| Child Restraint Anchorage Points<br>(3 x Top Tether Anchors + 2 x Isofix Positions)                                                                                                                                                                                                                                                                                                                  | •                | •                    | •                     | •                                       |
| Rain Sensing Wipers                                                                                                                                                                                                                                                                                                                                                                                  | -                | •                    | •                     | •                                       |
| Electrochromic Rear View Mirror (Auto Dimming)                                                                                                                                                                                                                                                                                                                                                       | -                | -                    | •                     | •                                       |
| SVM (Surround View Monitor) with 3D Mode                                                                                                                                                                                                                                                                                                                                                             | -                | -                    | -                     | •                                       |
| BVM (Blind Spot View Monitor)                                                                                                                                                                                                                                                                                                                                                                        | -                | -                    | -                     | •                                       |
| PCA (Parking Collision Avoidance Assist - Reverse)                                                                                                                                                                                                                                                                                                                                                   | -                | -                    | -                     | •                                       |
| Passive Safety                                                                                                                                                                                                                                                                                                                                                                                       |                  |                      |                       |                                         |
| Driver & Front Passenger SRS Airbags                                                                                                                                                                                                                                                                                                                                                                 | •                | •                    | •                     | •                                       |
| Centre Side Airbag (Front)                                                                                                                                                                                                                                                                                                                                                                           | •                | •                    | •                     | •                                       |
| -                                                                                                                                                                                                                                                                                                                                                                                                    | •                | •                    | •                     |                                         |
| Front Side SRS Airbags                                                                                                                                                                                                                                                                                                                                                                               |                  |                      |                       |                                         |
| Curtain SRS Airbags                                                                                                                                                                                                                                                                                                                                                                                  | •                | •                    | •                     | •                                       |
| Front Seatbelt Pre-Tensioners with Load Limiters                                                                                                                                                                                                                                                                                                                                                     | •                | •                    | •                     | •                                       |
| curity                                                                                                                                                                                                                                                                                                                                                                                               |                  |                      |                       |                                         |
| Burglar Alarm                                                                                                                                                                                                                                                                                                                                                                                        | •                | •                    | •                     | •                                       |
| Anti-Theft Immobiliser                                                                                                                                                                                                                                                                                                                                                                               | •                | •                    | •                     | •                                       |
| Remote Central Locking with Boot Release                                                                                                                                                                                                                                                                                                                                                             | •                | •                    | •                     | •                                       |
| Headlight Escort Function                                                                                                                                                                                                                                                                                                                                                                            | •                | •                    | •                     | •                                       |
| Folding Key Remote (x 2)                                                                                                                                                                                                                                                                                                                                                                             | •                | •                    | -                     | -                                       |
| Smart Key Remote (x 2) with Push Button Start                                                                                                                                                                                                                                                                                                                                                        | -                | -                    | •                     | (Petrol)                                |
| Smart Key Remote (x 2) with Push Button Start<br>and RSPA <sup>16</sup> (Remote Smart Park Assist)                                                                                                                                                                                                                                                                                                   | -                | -                    | -                     | (Diesel)                                |
| and RSPA® (Remote Smart Park Assist)                                                                                                                                                                                                                                                                                                                                                                 |                  |                      |                       | l<br>                                   |
| Seat Capacity                                                                                                                                                                                                                                                                                                                                                                                        | 5                | 5                    | 5                     | 5                                       |
| Seat Trim                                                                                                                                                                                                                                                                                                                                                                                            | Cloth            | Cloth                | Artificial<br>Leather | Leather<br>Appointed                    |
| Seal 11111                                                                                                                                                                                                                                                                                                                                                                                           | CIOIT            | CIOIN                | (Quilted)             | with Artific<br>Suede Upp               |
| Front Centre Console Armrest                                                                                                                                                                                                                                                                                                                                                                         | •                | •                    | •                     | •                                       |
| Height Adjustable Front Seatbelts                                                                                                                                                                                                                                                                                                                                                                    | •                | •                    | •                     | •                                       |
| Rear Centre Armrest                                                                                                                                                                                                                                                                                                                                                                                  | ٠                | •                    | •                     | •                                       |
| Split Fold Rear Seats (60:40)                                                                                                                                                                                                                                                                                                                                                                        | •                | •                    | •                     | •                                       |
| Height Adjustable Headrests (All Seats)                                                                                                                                                                                                                                                                                                                                                              | •                | •                    | •                     | •                                       |
| 6-Way Drivers Seat Including Height Adjust                                                                                                                                                                                                                                                                                                                                                           | •                | (with 2-Way          | -                     | -                                       |
| (Pumping Device)                                                                                                                                                                                                                                                                                                                                                                                     |                  | Lumbar Support)      |                       |                                         |
| 8-Way Power Drivers Seat with<br>2-Way Power Lumbar Support                                                                                                                                                                                                                                                                                                                                          | -                | -                    | •                     | •                                       |
| IMS <sup>18</sup> Drivers Seat with 2-Position Memory                                                                                                                                                                                                                                                                                                                                                | -                | -                    | -                     | •                                       |
| 8-Way Power Front Passenger Seat                                                                                                                                                                                                                                                                                                                                                                     | -                | -                    | -                     | •                                       |
| terior Features                                                                                                                                                                                                                                                                                                                                                                                      |                  |                      |                       |                                         |
| Exterior Body Design                                                                                                                                                                                                                                                                                                                                                                                 | Design           | Type A               | Design                | Туре В                                  |
| Wheel Arch Mouldings and Bumper Trim                                                                                                                                                                                                                                                                                                                                                                 | Matte Plastic    | Gloss Black          | Matte Plastic         |                                         |
| Roof Rails                                                                                                                                                                                                                                                                                                                                                                                           | Silver (SI       |                      |                       | Bridge Type)                            |
| Outside Door Mirrors with Integrated Side Indicators                                                                                                                                                                                                                                                                                                                                                 | Body C           |                      |                       | Black                                   |
| Electric Outside Door Mirrors                                                                                                                                                                                                                                                                                                                                                                        | Body C           | biodred              | 01033                 | DIACK                                   |
| (Adjust/Heated/Folding)                                                                                                                                                                                                                                                                                                                                                                              | •                | •                    | •                     | •                                       |
| LED Daytime Running Lights                                                                                                                                                                                                                                                                                                                                                                           | •                | •                    | •                     | •                                       |
| Rear Spoiler with Integrated High Mounted                                                                                                                                                                                                                                                                                                                                                            |                  | •                    |                       |                                         |
| Stop Lamp (LED)                                                                                                                                                                                                                                                                                                                                                                                      | •                |                      | -                     | •                                       |
| Hidden Rear Wiper                                                                                                                                                                                                                                                                                                                                                                                    | •                | •                    | •                     | •                                       |
| Shark Fin Antenna                                                                                                                                                                                                                                                                                                                                                                                    | •                | •                    | •                     | •                                       |
| Mud Flaps (Front & Rear)                                                                                                                                                                                                                                                                                                                                                                             | •                | •                    | •                     | •                                       |
| LED Head Lights (MFR Type with Bulb Indicator)                                                                                                                                                                                                                                                                                                                                                       | •                | •                    | •                     | -                                       |
| LED Tail Lights (Bulb Indicator and Stop Lights)                                                                                                                                                                                                                                                                                                                                                     | •                | •                    | •                     | -                                       |
|                                                                                                                                                                                                                                                                                                                                                                                                      | -                | -                    | •                     | •                                       |
| LED Front Fog Lights (MFR Type)                                                                                                                                                                                                                                                                                                                                                                      |                  |                      | •                     | •                                       |
| LED Front Fog Lights (MFR Type)<br>Hands-Free Smart Power Tailgate                                                                                                                                                                                                                                                                                                                                   | -                | -                    |                       | •                                       |
|                                                                                                                                                                                                                                                                                                                                                                                                      | -                | -                    | •                     | •                                       |
| Hands-Free Smart Power Tailgate                                                                                                                                                                                                                                                                                                                                                                      |                  | -<br>-<br>-          | •                     | •                                       |
| Hands-Free Smart Power Tailgate<br>Privacy Glass (Rear Windows & Tailgate)<br>LED Head Lights (Projector Type/Full LED)                                                                                                                                                                                                                                                                              | -                | -                    | •<br>-<br>-           |                                         |
| Hands-Free Smart Power Tailgate<br>Privacy Glass (Rear Windows & Tailgate)<br>LED Head Lights (Projector Type/Full LED)<br>LED Tail Lights (Full LED)                                                                                                                                                                                                                                                | -                |                      | -                     | •                                       |
| Hands-Free Smart Power Tailgate<br>Privacy Glass (Rear Windows & Tailgate)<br>LED Head Lights (Projector Type/Full LED)<br>LED Tail Lights (Full LED)<br>Panoramic Sunroof with Safety Function                                                                                                                                                                                                      |                  |                      | -                     | •                                       |
| Hands-Free Smart Power Tailgate<br>Privacy Glass (Rear Windows & Tailgate)<br>LED Head Lights (Projector Type/Full LED)<br>LED Tail Lights (Full LED)<br>Panoramic Sunroof with Safety Function<br>erior Features                                                                                                                                                                                    |                  |                      | -                     | •                                       |
| Hands-Free Smart Power Tailgate<br>Privacy Glass (Rear Windows & Tailgate)<br>LED Head Lights (Projector Type/Full LED)<br>LED Tail Lights (Full LED)<br>Panoramic Sunroof with Safety Function<br>erior Features<br>Leather Appointed <sup>17</sup> Steering Wheel                                                                                                                                  | -<br>-<br>-<br>- | -<br>-<br>-          | -                     | •                                       |
| Hands-Free Smart Power Tailgate<br>Privacy Glass (Rear Windows & Tailgate)<br>LED Head Lights (Projector Type/Full LED)<br>LED Tail Lights (Full LED)<br>Panoramic Sunroof with Safety Function<br>erior Features                                                                                                                                                                                    | -<br>-<br>-<br>- | -<br>-<br>-          | -                     | •                                       |
| Hands-Free Smart Power Tailgate<br>Privacy Glass (Rear Windows & Tailgate)<br>LED Head Lights (Projector Type/Full LED)<br>LED Tail Lights (Full LED)<br>Panoramic Sunroof with Safety Function<br>erior Features<br>Leather Appointed <sup>17</sup> Steering Wheel<br>Multi-Function Trip Computer (Distance Traveled,                                                                              | -<br>-<br>-<br>- | -<br>-<br>-          | -                     | •                                       |
| Hands-Free Smart Power Tailgate<br>Privacy Glass (Rear Windows & Tailgate)<br>LED Head Lights (Projector Type/Full LED)<br>LED Tail Lights (Full LED)<br>Panoramic Sunroof with Safety Function<br>erior Features<br>Leather Appointed <sup>17</sup> Steering Wheel<br>Multi-Function Trip Computer (Distance Traveled,<br>Fuel Consumption, Distance to Empty, Etc)                                 | -<br>-<br>-<br>- | -<br>-<br>-<br>-     | -<br>-<br>-           | • • • • •                               |
| Hands-Free Smart Power Tailgate<br>Privacy Glass (Rear Windows & Tailgate)<br>LED Head Lights (Projector Type/Full LED)<br>LED Tail Lights (Full LED)<br>Panoramic Sunroof with Safety Function<br>erior Features<br>Leather Appointed <sup>17</sup> Steering Wheel<br>Multi-Function Trip Computer (Distance Traveled,<br>Fuel Consumption, Distance to Empty, Etc)<br>Power Windows (Front & Rear) | -<br>-<br>-<br>- | -<br>-<br>-<br>-     | -<br>-<br>-           | • • • • • • • • • • • • • • • • • • • • |

| Interior Features                                                                           | S                                 | SX            | SX+                      | GT-Line                   |
|---------------------------------------------------------------------------------------------|-----------------------------------|---------------|--------------------------|---------------------------|
| Auto Up/Down Drivers Window with Safety Function                                            | •                                 | •             | •                        | •                         |
| Soft-Touch Dashboard                                                                        | •                                 | •             | •                        | •                         |
| Dashboard Garnish                                                                           | Gunmetal Grey<br>(Diamond Relief) | Brushed Metal | Premium<br>Weave Pattern | Woodgrain<br>Hydrographic |
| ASCC (Advanced Smart Cruise Control) with<br>Stop and Go                                    | (A/T Only)                        | (A/T Only)    | •                        | •                         |
| Soft-Touch Door Armrest & Door Upper (Front)                                                | -                                 | •             | •                        | •                         |
| Leather Appointed <sup>17</sup> Shift Knob                                                  | -                                 | •             | •                        | -                         |
| 2 x USB Chargers (USB-C) in Front Seat Backs                                                | -                                 | -             | •                        | •                         |
| Steering Wheel Paddle Shifters                                                              | -                                 | -             | •                        | •                         |
| Shift By Wire Shift Knob (Dial Type)                                                        | -                                 | -             | -                        | •                         |
| Alloy Sports Pedals                                                                         | -                                 | -             | -                        | •                         |
| LED Interior Lighting (Front & Rear) with Delay Out                                         | -                                 | -             | -                        | •                         |
| Ambient Mood Lighting (64 Colours)                                                          | -                                 | -             | -                        | •                         |
| Wireless Phone Charging <sup>19</sup>                                                       | -                                 | -             | -                        | •                         |
| Storage                                                                                     |                                   |               |                          |                           |
| 4 x Cup Holders (2 x Front Console,<br>2 x Rear Centre Armrest)                             | •                                 | •             | •                        | •                         |
| 4 x Bottle Holders (Front & Rear Doors)                                                     | •                                 | •             | •                        | •                         |
| Map Pockets In Front Doors                                                                  | •                                 | •             | •                        | •                         |
| Centre Console Storage Box with Lid                                                         | •                                 | •             | •                        | •                         |
| Front Seat Back Pockets                                                                     | •                                 | •             | •                        | •                         |
| 2 x Coat Hangers (Front Headrests)                                                          | -                                 | -             | •                        | •                         |
| Luggage Net Hooks (Cargo Area)                                                              | •                                 | •             | •                        | •                         |
| Cargo Cover (Retractable)                                                                   | •                                 | •             | •                        | •                         |
| Front Storage Tray                                                                          | •                                 | •             | •                        | with Sliding Lid          |
| Remote Folding 2nd Row Seat                                                                 | -                                 | •             |                          |                           |
| (Release Lever x2 In Boot)                                                                  |                                   |               |                          |                           |
| Luggage Net                                                                                 | -                                 | -             | -                        | •                         |
| Infotainment & Driver Display                                                               |                                   |               |                          |                           |
| AM/FM Radio                                                                                 | •                                 | •             | •                        | •                         |
| DAB Digital Radio                                                                           | -                                 | •             | •                        | •                         |
| Sounds of Nature                                                                            | -                                 | •             | •                        | •                         |
| Steering Wheel Mounted Audio/Bluetooth® Controls                                            | •                                 | •             | •                        | •                         |
| Bluetooth® Multi-Connection Functionality<br>(Phone/Media Stream) <sup>20</sup>             | •                                 | •             | •                        | •                         |
| Wired Android Auto <sup>TM 21</sup> with Voice Recognition                                  | •                                 | •             | •                        | •                         |
| Wireless <sup>22</sup> Android Auto <sup>TM 21</sup> with Voice Recognition                 | •                                 | -             | -                        | -                         |
| Wireless <sup>23</sup> Apple Carplay <sup>™ 24</sup> with Voice Recognition                 | •                                 | -             | -                        | -                         |
| 6 Speaker Sound System (4 Speakers, 2 Tweeters)                                             | •                                 | •             | -                        | -                         |
| 8" Colour Touch Screen Infotainment                                                         | •                                 | -             | -                        | -                         |
| 12.3" Colour LCD Touch Screen Infotainment                                                  | -                                 | •             | •                        | -                         |
| Basic Digital Driver Cluster with 4.2" Multi Function<br>LCD Display                        | •                                 | •             | •                        | -                         |
| Wired Apple Carplay <sup>TM 24</sup> with Voice Recognition                                 | -                                 | •             | •                        | •                         |
| Satellite Navigation Multimedia System with<br>10 Years Traffic Information and Map Updates | -                                 | •             | •                        | •                         |
| Personalised Profile<br>(Radio Favourites, Bluetooth Priority etc)                          | -                                 | •             | •                        | •                         |
| 8 Speaker Harman Kardon® Premium Sound System<br>(5 Speakers, 2 Tweeters, Subwoofer)        | -                                 | -             | •                        | •                         |
| Curved Display<br>(12.3" Digital Driver Cluster + 12.3" Touch Screen<br>Infotainment)       | -                                 | -             | -                        | •                         |
| Ventilation                                                                                 |                                   |               |                          |                           |
| 2nd Row Vents (Behind Centre Console)                                                       | •                                 | •             | •                        | •                         |
| Single Zone Air-Conditioning                                                                | •                                 | -             | -                        | -                         |
| Dual-Zone Climate Control Air-Conditioning                                                  | -                                 | •             | •                        | •                         |
| Auto Windscreen Defog                                                                       | -                                 | •             | •                        | •                         |
| Heated Front Seats                                                                          | -                                 | -             | •                        | •                         |
| Ventilated Front Seats                                                                      | -                                 | -             | -                        | •                         |
|                                                                                             |                                   |               |                          |                           |

## • Standard - Not available

Specifications apply to 2025 Model Year Sportage. Kia Australia reserves the right to discontinue or change the models, features, specifications, options, designs and prices of products referred to in this sheet without incurring any liability whatsoever to any purchaser or prospective purchaser of any such products. Some of the items herein are optional at additional cost. Consult your Kia dealer for the latest information on models, specifications, features, prices, options and availability. Note: Model Year 2025 Sportage will undergo all necessary inspections when available. Until inspections are complete, all information and illustrations are based on data available at the time of publication and subject to change without notice. 'DOHC - Dual Overhead Cam. <sup>2</sup>MPI -Multi-Point Injection. <sup>3</sup>D-CVVT - Dual Continuous Variable Valve Timing. <sup>4</sup>T-GDI - Turbo Gasoline Direct Injection. <sup>5</sup>E-VGT -Electronic Variable Geometry Turbocharger. <sup>6</sup>CRDI - Common-Rail Direct Injection. <sup>7</sup>ADR81/02. <sup>8</sup>E10 Compatible. <sup>9</sup>Subject to State regulations and towbar design. <sup>10</sup>MDPS - Motor Driven Power Steering. <sup>11</sup>DMS - Drive Mode Select. <sup>12</sup>Safety technologies are supplemental systems and do not replace the need for the driver to exercise care and attention. <sup>13</sup>EBD - Electronic Brake Distribution. <sup>14</sup>BA - Brake Assist. <sup>15</sup>TCS - Traction Control System. <sup>16</sup>The Road Traffic Code 2000 in WA prohibits people from driving a vehicle unless a person is behind the steering wheel and they have full control over the vehicle. The use of this Remote Smart Park Assist (RSPA) feature will not comply with this rule and thus it should not be used while within WA. "Leather appointed seats may comprise of genuine leather, polyurethane and other man-made materials or a combination thereof. <sup>18</sup>INS - Integrated Memory Seat. <sup>19</sup>Wireless charging compatible with phones featuring Qi technology or adapter. <sup>20</sup>Not all mobile phones will be compatible with the vehicle's Bluetooth<sup>®</sup> system. Bluetooth<sup>®</sup> is a registered trademark of Bluetooth SIG. <sup>21</sup>Android Auto<sup>™</sup> connectivity requires compatible Android device. See android.com/intl/en\_au/ for more details. Android Auto<sup>™</sup> is a registered trademark of Google Inc. 22 Wireless Android Auto™ function requires compatible smartphone and also supports wired connectivity. <sup>23</sup>Wireless Apple CarPlay<sup>™</sup> function requires compatible smartphone and does not support wired connectivity. <sup>24</sup>Apple CarPlay<sup>™</sup> connectivity requires compatible iOS device. See apple.com.au for more details. Apple CarPlay™ is a registered trademark of Apple Inc. Harman/Kardon® is a registered trademark of Harman International Industries, Incorporated. For full terms and conditions on Kia's 7 Year warranty, visit kia.com/au