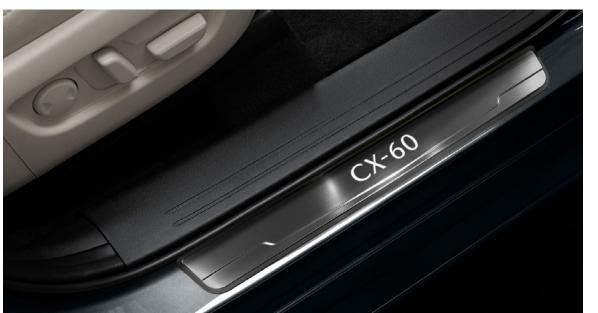

#### **ILLUMINATED SCUFF PLATES**

Protect the inside of your doors with these practical scuff plates. Illuminated to add a personal touch (Set of 4, all illuminated).