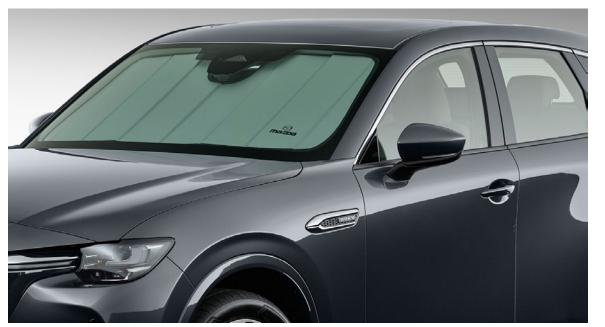

#### **COLLAPSIBLE SUN SCREEN**

Shield the entirety of your front windshield with this collapsible sunshade to keep your vehicle cools. Also folds away neatly when not in use.