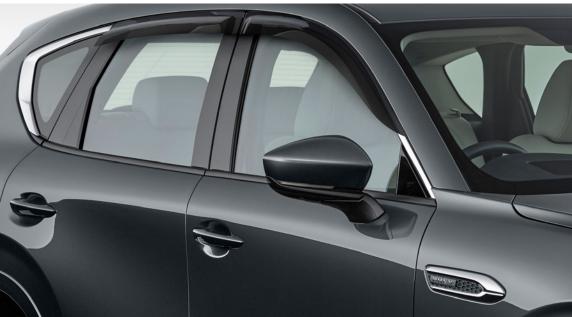

#### SLIMLINE WEATHER SHIELDS

These Mazda designed weather shields reduce glare, deflect wind, rain and dirt to provide the best driving experience possible in all weather conditions. Made of high quality acrylic material they are both easy to clean and durable.