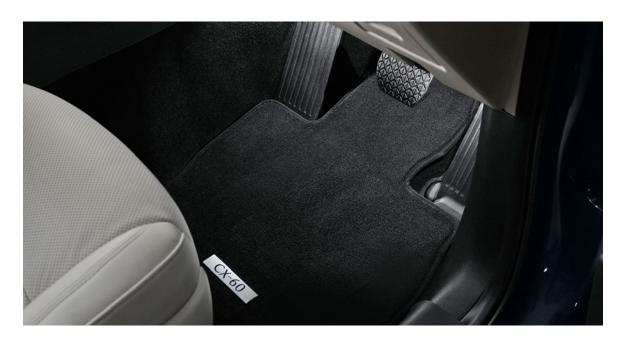

## QUALITY CARPET FLOOR MATS

Protect your carpet with these high-quality, tailor-made branded floor mats. Fastening system enhances safety. (Set of Four).

#### **ALLOY PEDAL COVERS**

Fitted on top, these alloy pedal covers offer protection as well as upgrading your CX-60's interior ambience and sophistication.