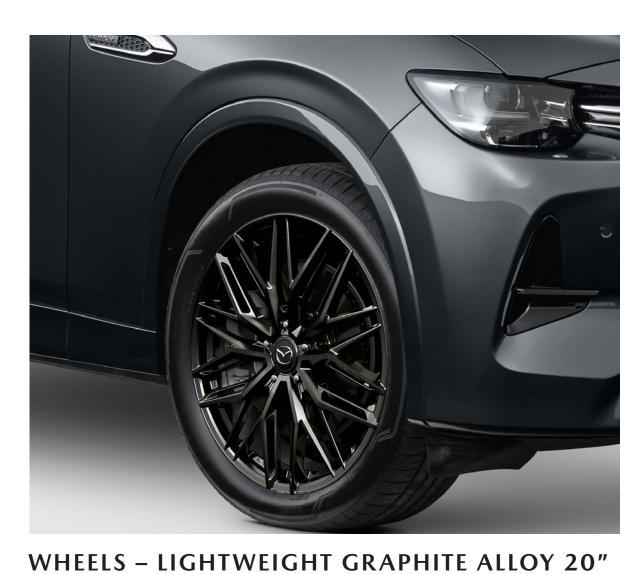

### UNIVERSAL CARRIER

Leave nothing behind on your next adventure with the sleek Universal Carrier. Designed to hold up to six sets of skis, four snowboards or multiple fishing rods.

Customise your CX-60, with these 20" Graphite Wheels. Engineered to fit your Mazda precisely.