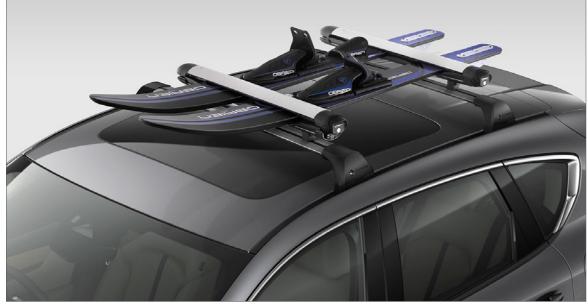

### UNIVERSAL CARRIER

Leave nothing behind on your next adventure with the sleek Universal Carrier. Designed to hold up to six sets of skis, four snowboards or multiple fishing rods.

Customise your CX-60, with these 20" Graphite Wheels. Engineered to fit your Mazda precisely.