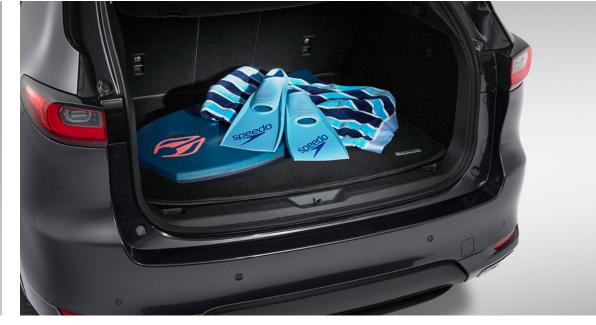

#### **CARGO MAT**

This soft touch carpet cargo mat protects your Boot floor from wear and tear. Easily removable for cleaning.