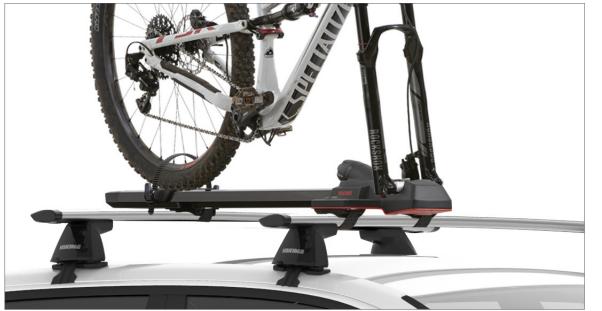

# BIKE RACK (WHEEL OFF)

Easily adjustable snap-on fastener and quick-release strap for rear wheel. Adjustable for different wheel sizes.

Maximum allowed weight per bike is 17kg.