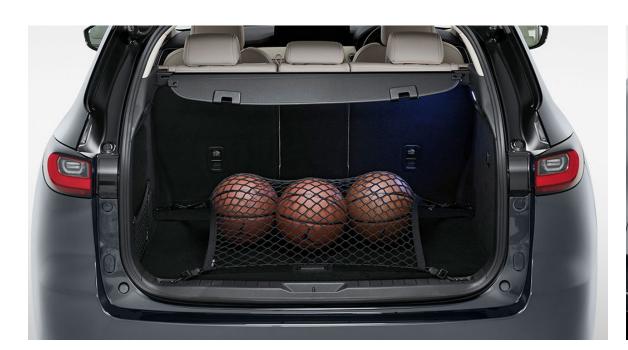

#### **CARGO NET**

Prevent items from sliding around in the boot of your CX-60.