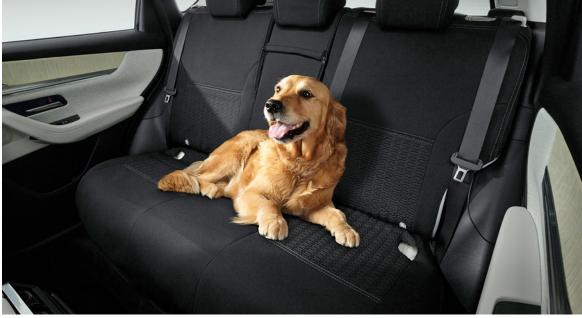

#### **REAR SEAT COVER**

seat covers. Specifically designed to withstand anything from spillages to dust, dirt, and grime.