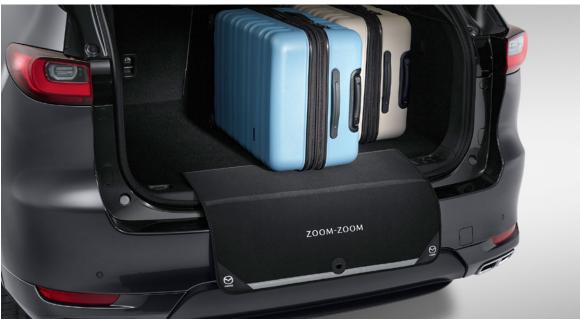

#### **BOOT LIP PROTECTOR**

Protect your rear bumper and boot lip from the inevitable scuffs and scratches that occur while loading and unloading your cargo.