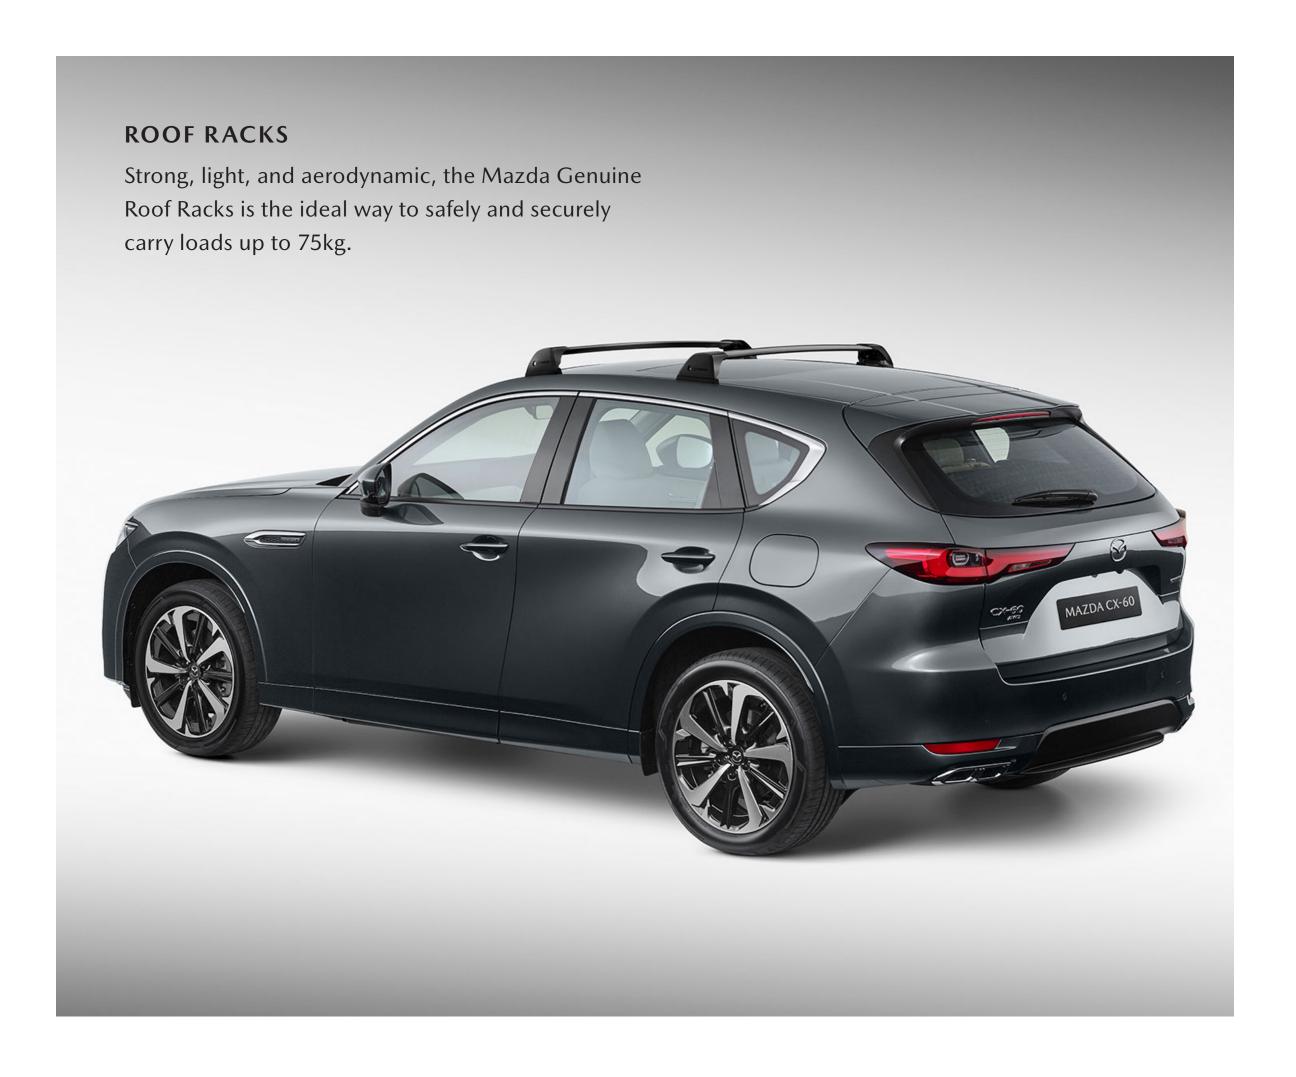

### UNIVERSAL CARRIER

Leave nothing behind on your next adventure with the sleek Universal Carrier. Designed to hold up to six sets of skis, four snowboards or multiple fishing rods.

Customise your CX-60, with these 20" Graphite Wheels. Engineered to fit your Mazda precisely.