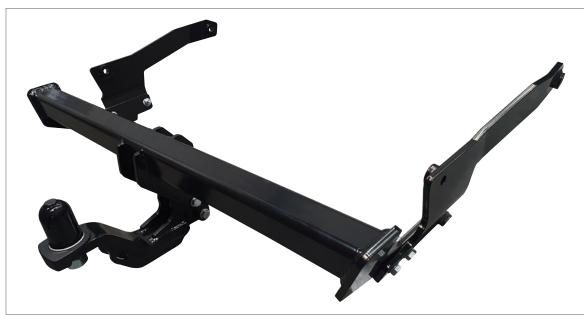

#### **TOW BAR**

Designed specifically for CX-60 with a 2,500kg braked/750kg unbraked towing capacity, 150kg tow-maximum tow ball download limit. Fixed or detachable available.

Actual product look may differ to photo