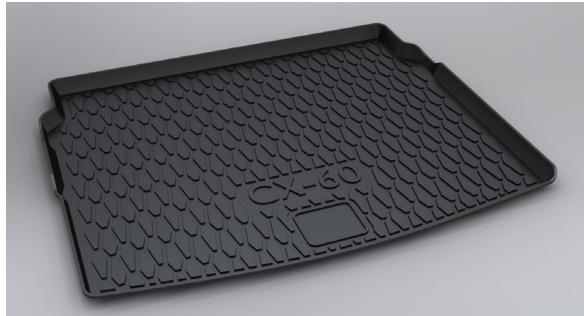

#### **CARGO TRAY**

A durable custom-fitted tray with raised edges to protect the load compartment from spills, dirt and scratches.