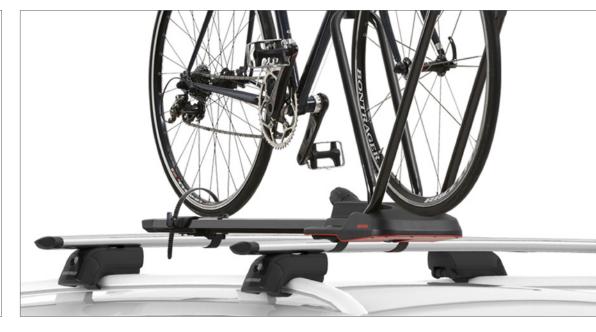

## BIKE RACK (WHEEL ON)

Upright bike rack for the quickest, most convenient mounting. For bikes up to 20kg.