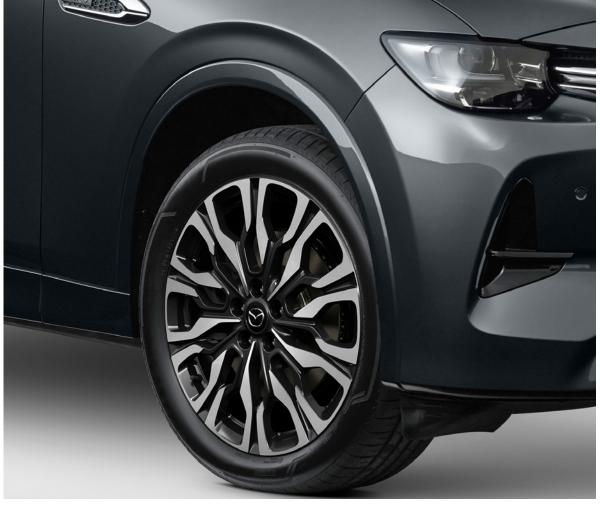

WHEELS – MACHINED ALLOY WHEELS 20"

Customise your CX-60, with these 20" machined alloy wheels. Engineered to fit your Mazda precisely.

All care is taken to ensure the accuracy of this brochure and availability of items at the time of publication, however, to the extent permitted by law, Mazda Motors of New Zealand Limited will not be liable for any loss suffered or incurred by a purchaser or prospective purchaser if the content is inaccurate or not up to date, or if it withdraws any products in the brochure from the market. Sports and other equipment shown are for illustrative purposes only and do not come standard with the vehicle, or as Genuine Accessories may be shown on different models of vehicles. Please refer to mazda.co.nz or consult your local Mazda dealer prior to placing an order to ascertain current information on availability, specifications, features and prices. All Genuine Accessories by Mazda fitted at the point of sale of a new Mazda Passenger vehicle are covered by a 3 year, unlimited kilometre warranty. Any Genuine Accessories by Mazda fitted after the sale of a new Mazda Vehicle are covered by a 12 months/20,000km (whichever occurs first) for product defects. Consult your Local Mazda Dealer for further information. Published July 2023.