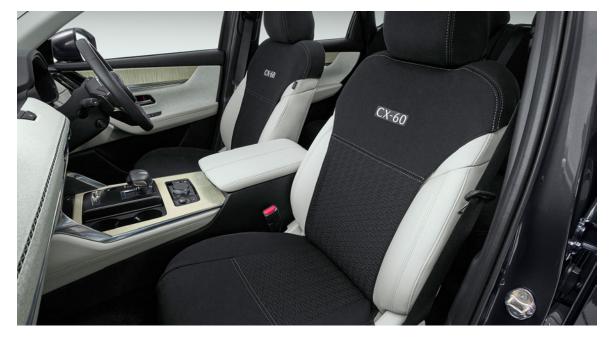

#### **FRONT SEAT COVERS**

Protect your CX-60's front seats with these soft but durable Protect your CX-60's seats with these soft but durable seat covers. Designed to withstand anything from spillages to dust, dirt, and grime without compromising the safety system of your vehicle, such as the Airbags and Safety Belt.