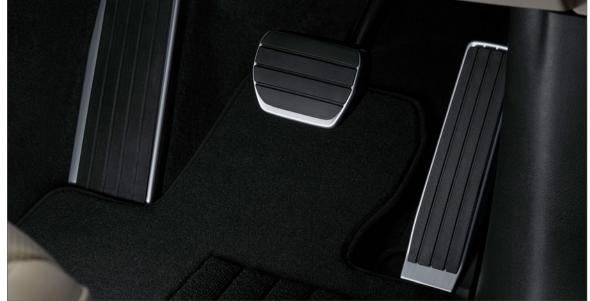

#### **ALLOY PEDAL COVERS**

Fitted on top, these alloy pedal covers offer protection as well as upgrading your CX-60's interior ambience and sophistication.