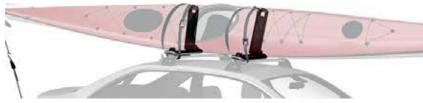

#### UNIVERSAL CARRIER

This streamlined and easy-to-use carrier allows you to bring all sorts of objects along safely and securely.

**KAYAK CARRIER** 

The perfect, one-stop solution for transporting your kayak, canoe or similar sized watercraft.