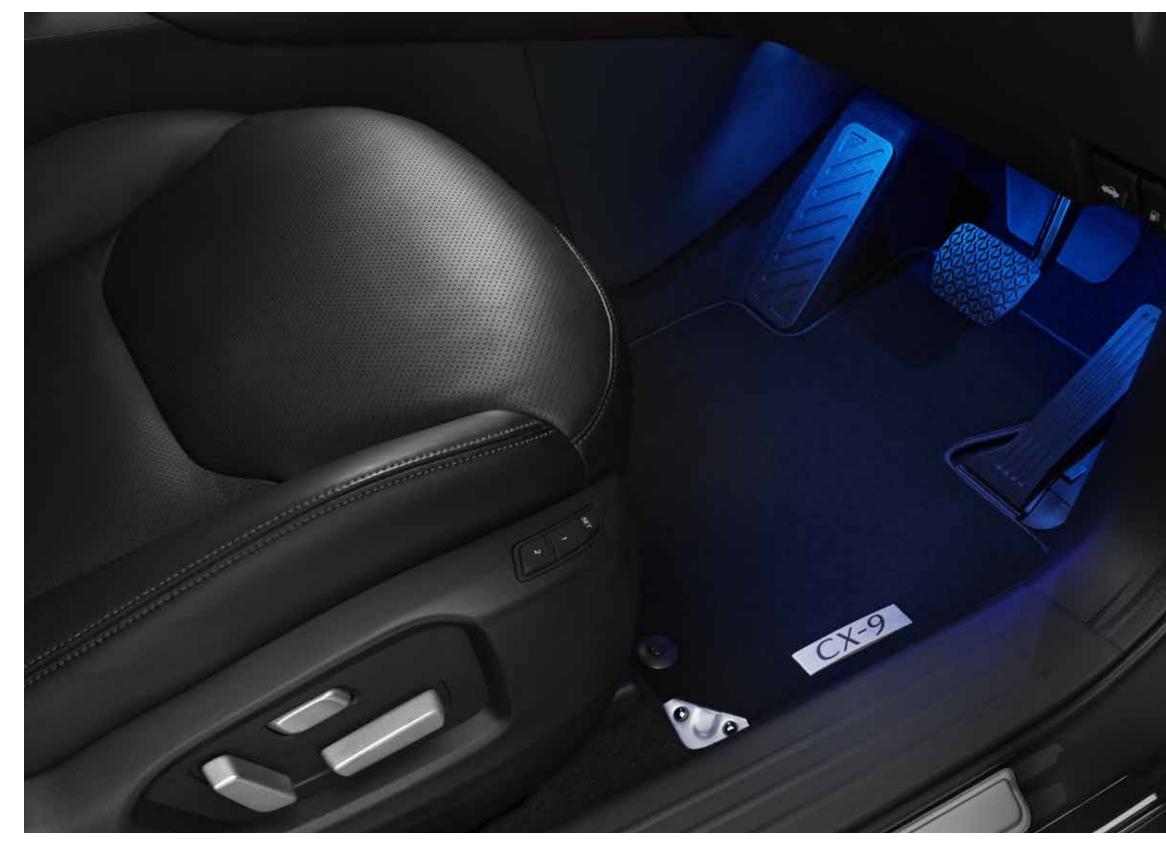

#### WELCOME ILLUMINATION

Welcome lighting radiates soft blue illumination from both foot wells.