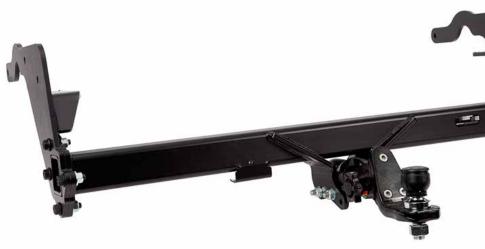

## **REAR BUMPER STEP PLATE**

Protect tailgate paintwork from damage while enhancing its appearance.

TOW BAR

Designed to integrate with your CX-9 Chassis, the Genuine Mazda Tow Bar makes light work of carrying loads up to 2000kg (braked) with 100kg download capacity.