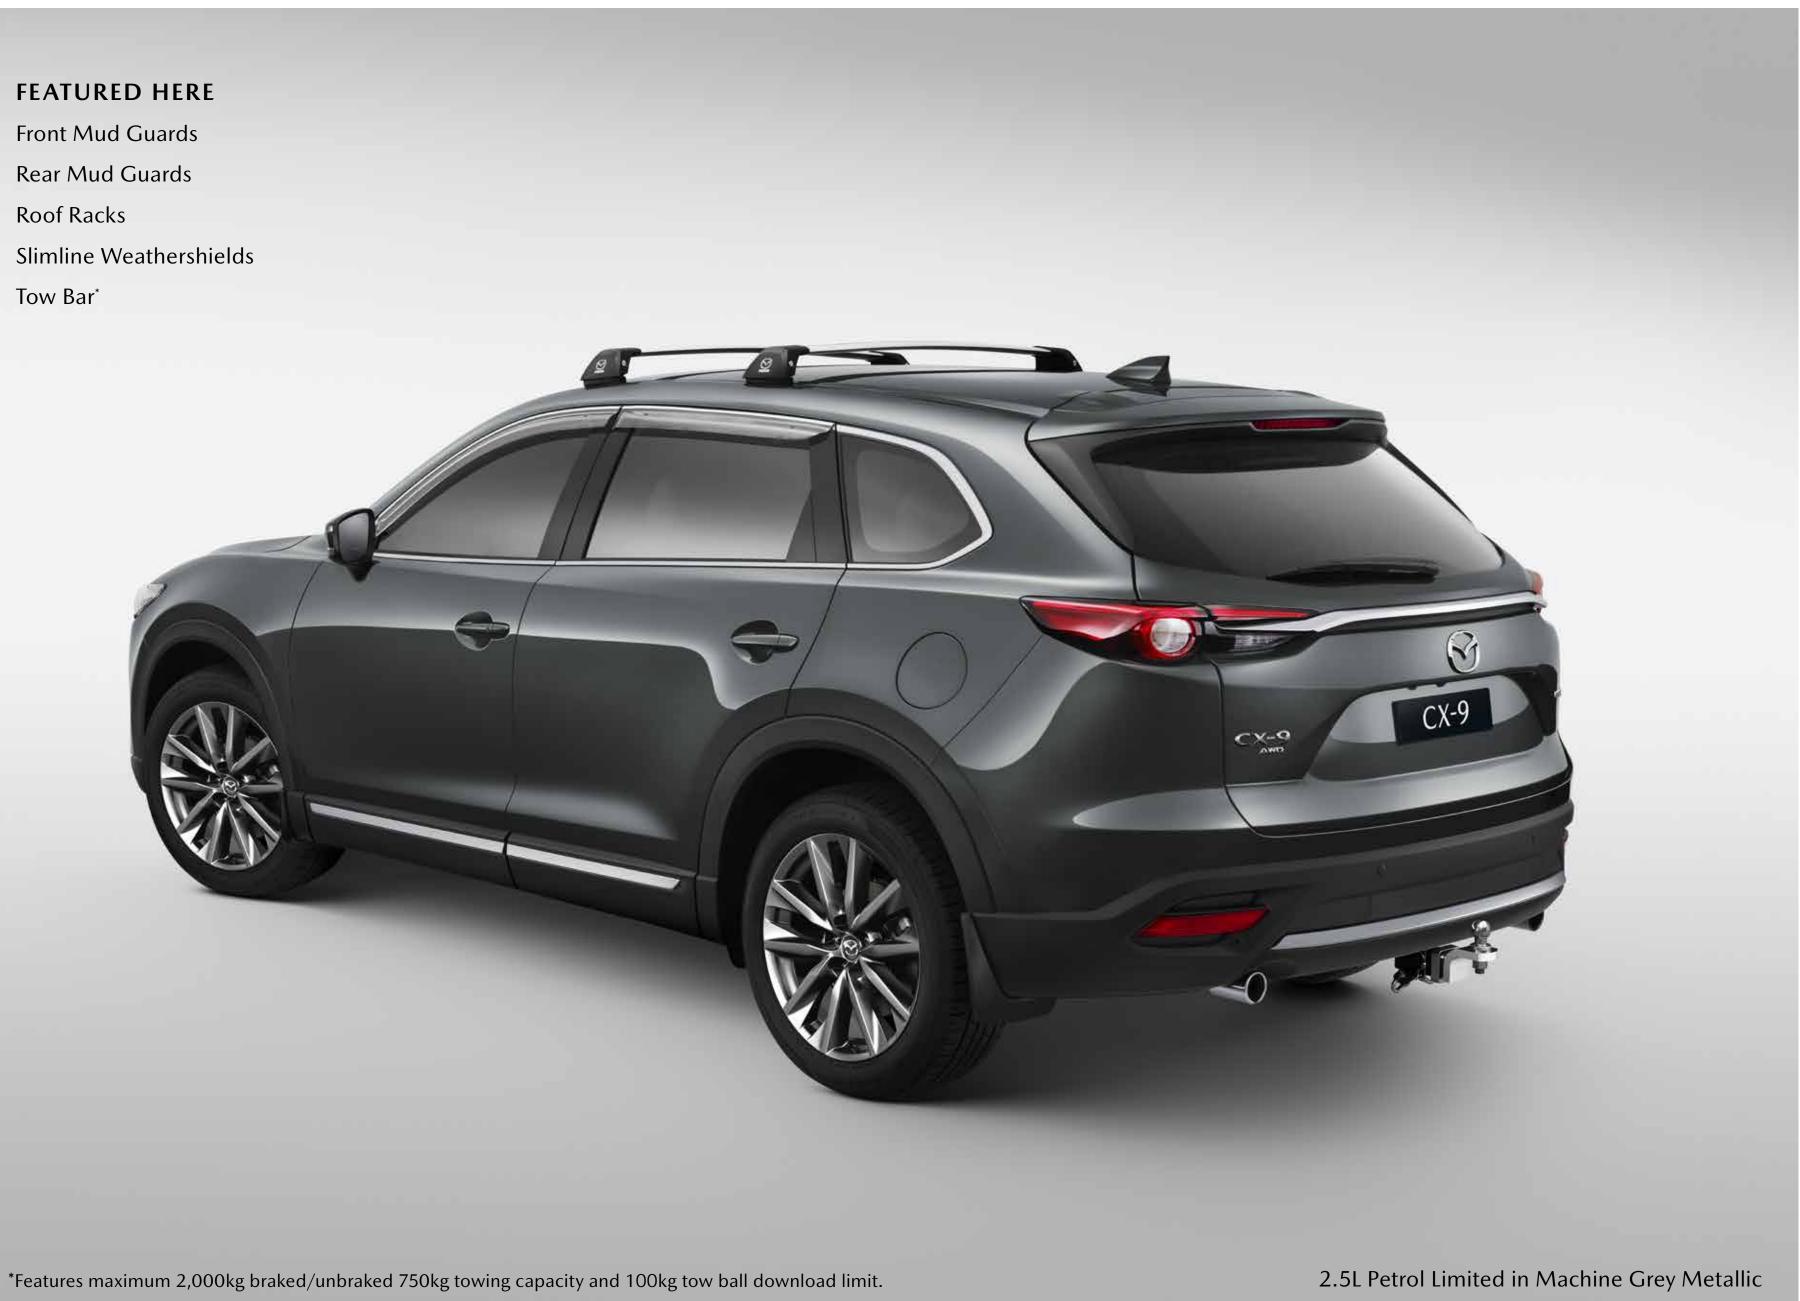

#### FEATURED HERE

Front Mud Guards Rear Mud Guards Roof Racks Slimline Weathershields Tow Bar\*

# **REAR MUDGUARDS**

Stop mud and road grime collecting on the rear bodywork of your car.

FRONT MUDGUARDS

Stop mud and road grime collecting on the front bodywork of your car.

## **REAR BUMPER STEP PLATE**

Protect tailgate paintwork from damage while enhancing its appearance.

TOW BAR

Designed to integrate with your CX-9 Chassis, the Genuine Mazda Tow Bar makes light work of carrying loads up to 2000kg (braked) with 100kg download capacity.