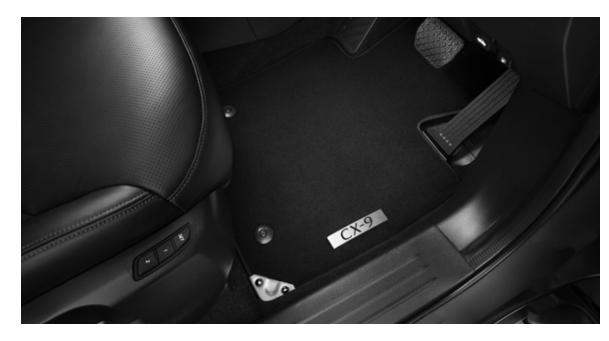

# FRONT FLOOR MATS

Protect your carpet with these high-quality, tailor-made floor mats. Fastening system enhances safety. Full set of 8 including rear seat side mats.