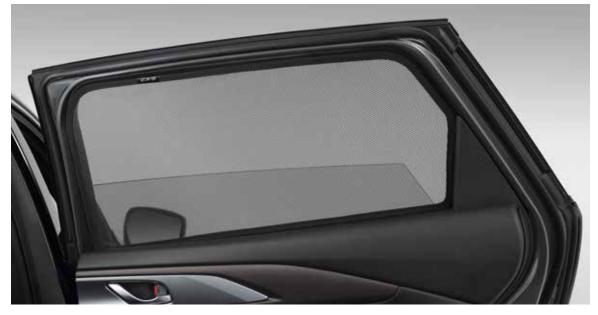

**REAR WINDOW SHADES** 

Provide sun protection for rear passengers and cargo (set of two) (GSX model only).