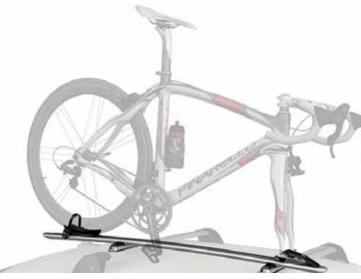

#### **BIKE HOLDER – FORK MOUNT**

Designed to save space and fit neatly on to your roof, this handy bike rack lets you carry your second set of wheels with ease.

**BIKE HOLDER** Make sure nothing gets left behind with this lockable bike rack designed to fit neatly onto your roof.