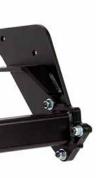

## **REAR BUMPER STEP PLATE**

Protect tailgate paintwork from damage while enhancing its appearance.

TOW BAR

Designed to integrate with your CX-9 Chassis, the Genuine Mazda Tow Bar makes light work of carrying loads up to 2000kg (braked) with 100kg download capacity.