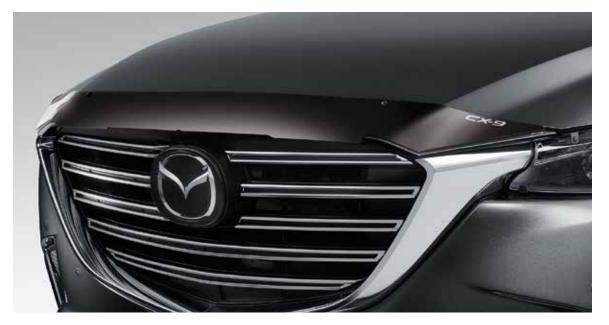

# **BONNET PROTECTOR**

Guards the bonnet against damage caused by road debris. Guards the bonnet against damage caused by road debris. Matte Black available (no logo).