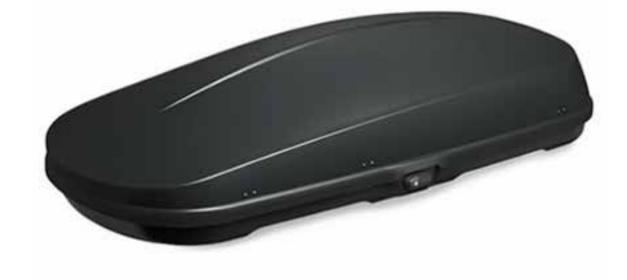

## MID-SIZE ROOF BOX (450L)

With sleek looks and aerodynamic performance, carry up to 450L of excess luggage with this roof box that looks right at home on the CX-9.