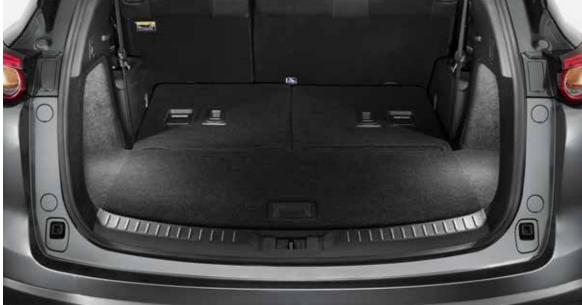

# CARGO TRAY

A durable, custom-fitted tray with raised edges to protect the load compartment from spills, dirt and scratches (full size when 3rd seats are down available).

# CARGO NET

Restrain smaller cargo items in the load compartment with this easily removable netting.

CARGO COVER - RETRACTABLE Keep valuable items hidden from view.