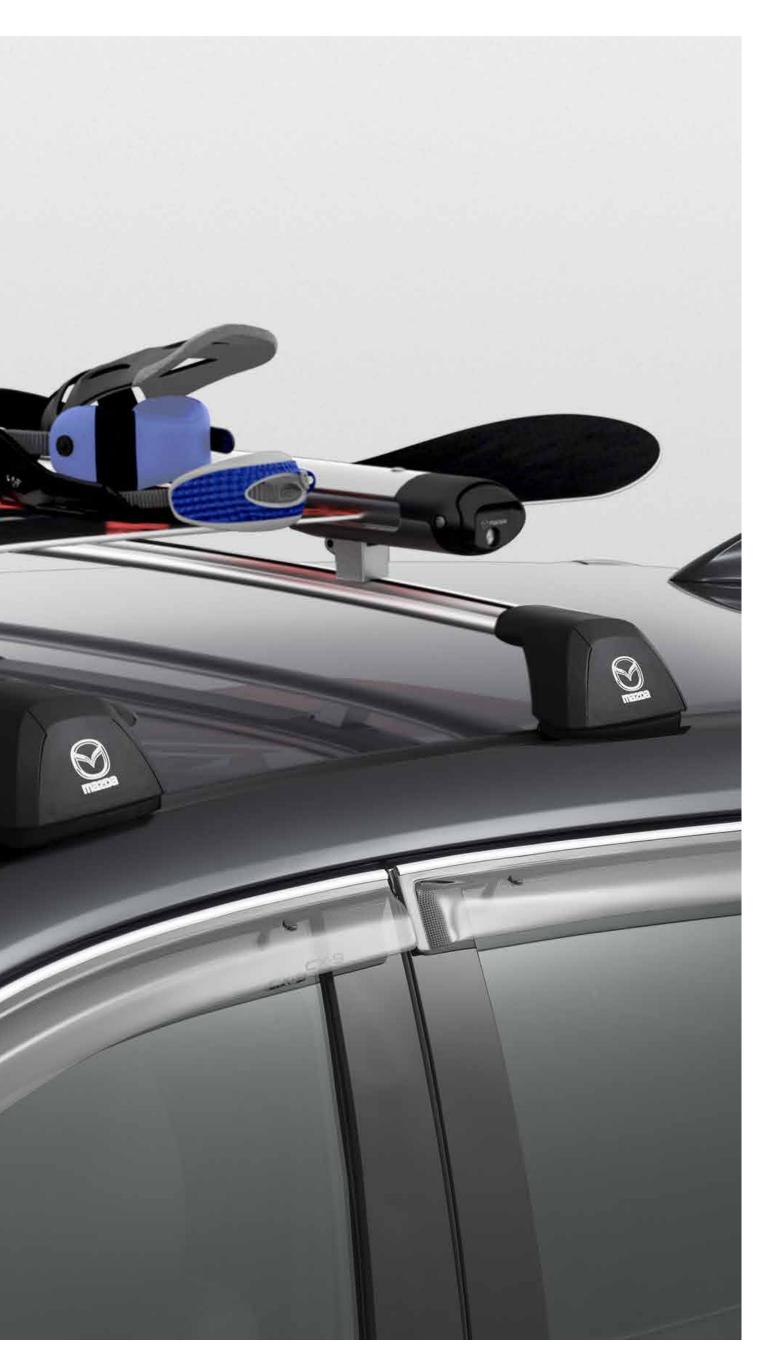

#### UNIVERSAL CARRIER

This streamlined and easy-to-use carrier allows you to bring all sorts of objects along safely and securely.

**KAYAK CARRIER** 

The perfect, one-stop solution for transporting your kayak, canoe or similar sized watercraft.

#### **BIKE HOLDER – FORK MOUNT**

Designed to save space and fit neatly on to your roof, this handy bike rack lets you carry your second set of wheels with ease.

**BIKE HOLDER** Make sure nothing gets left behind with this lockable bike rack designed to fit neatly onto your roof.

## MID-SIZE ROOF BOX (450L)

With sleek looks and aerodynamic performance, carry up to 450L of excess luggage with this roof box that looks right at home on the CX-9.