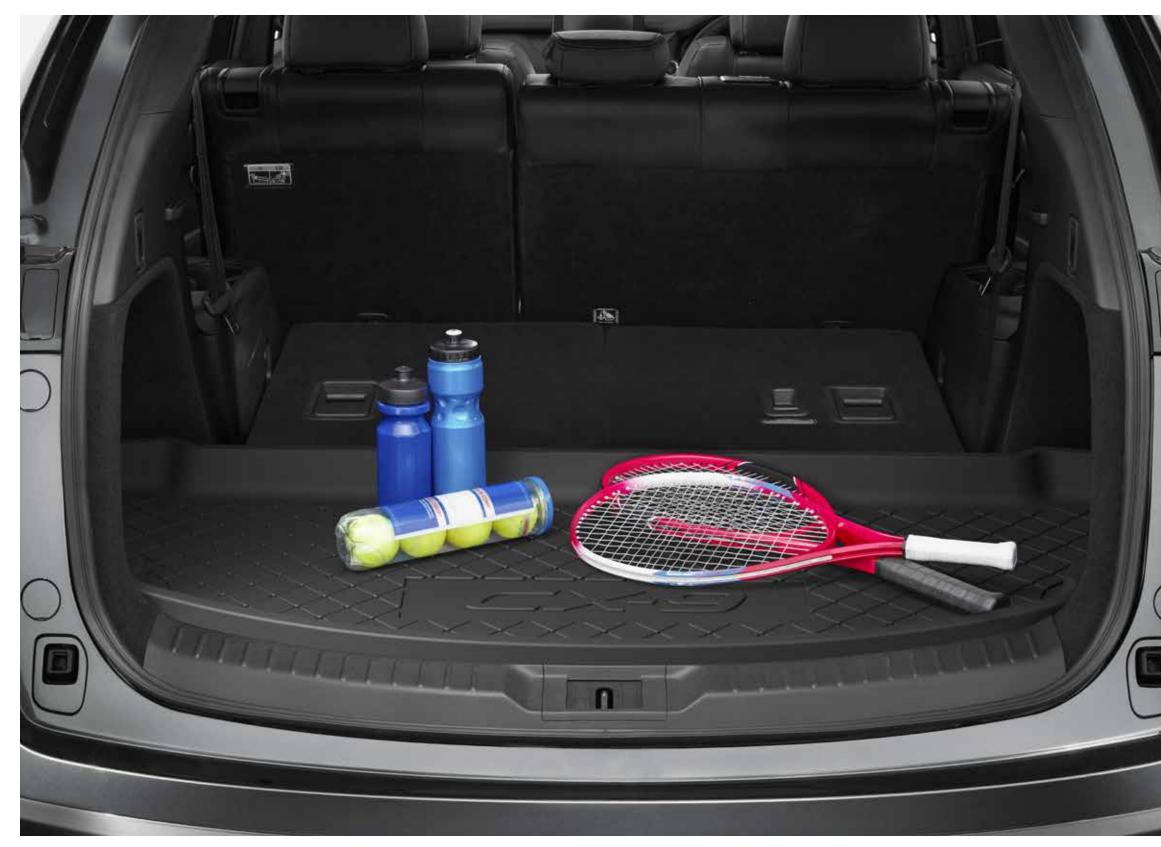

# CARGO TRAY

A durable, custom-fitted tray with raised edges to protect the load compartment from spills, dirt and scratches (full size when 3rd seats are down available).