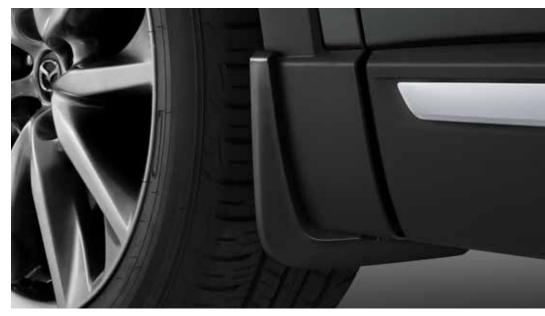

# **REAR MUDGUARDS**

Stop mud and road grime collecting on the rear bodywork of your car.

FRONT MUDGUARDS

Stop mud and road grime collecting on the front bodywork of your car.