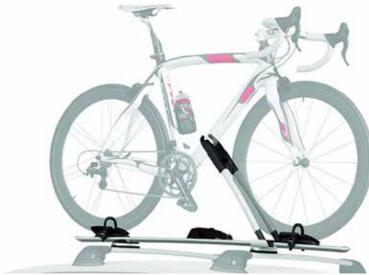

#### **BIKE HOLDER – FORK MOUNT**

Designed to save space and fit neatly on to your roof, this handy bike rack lets you carry your second set of wheels with ease.

**BIKE HOLDER** Make sure nothing gets left behind with this lockable bike rack designed to fit neatly onto your roof.