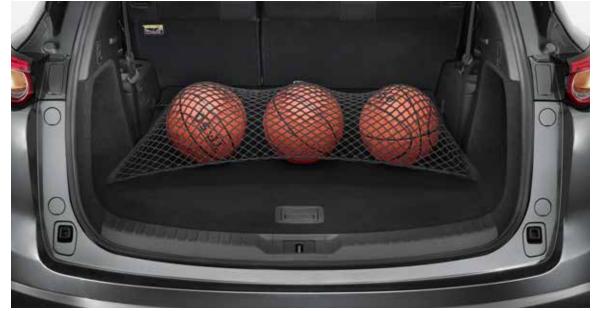

# CARGO NET

Restrain smaller cargo items in the load compartment with this easily removable netting.

CARGO COVER - RETRACTABLE Keep valuable items hidden from view.