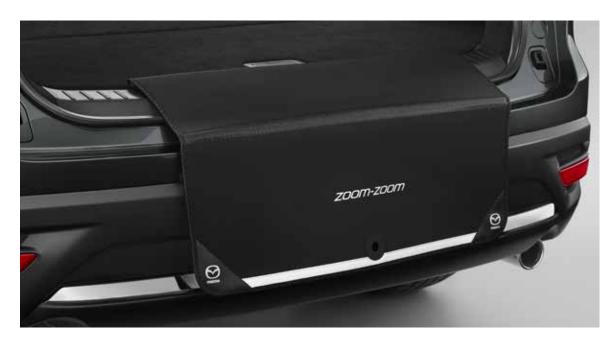

#### **BOOT LIP PROTECTOR**

Protect your rear bumper and boot lip from scratches and scuffs during loading and unloading.

All care is taken to ensure the accuracy of this brochure and availability of items at the time of publication, however, to the extent permitted by law, Mazda Motors of New Zealand Limited will not be liable for any loss suffered or incurred by a purchaser or prospective purchaser if the content is inaccurate or not up to date, or if it withdraws any products in the brochure from the market. Sports and other equipment shown are for illustrative purposes only and do not come standard with the vehicle, or as Genuine Accessories by Mazda. Please refer to mazda.co.nz or consult your local Mazda dealer prior to placing an order to ascertain current information on availability, specifications, features and prices. All Genuine Accessories by Mazda fitted at the point of sale of a new Mazda Passenger vehicle are covered by a 3 year, unlimited kilometre warranty. Any Genuine Accessories by Mazda fitted after the sale of a new Mazda Vehicle are covered by a 12 months/20,000km (whichever occurs first) for product defects. Consult your Local Mazda Dealer for further information. Published August 2020.