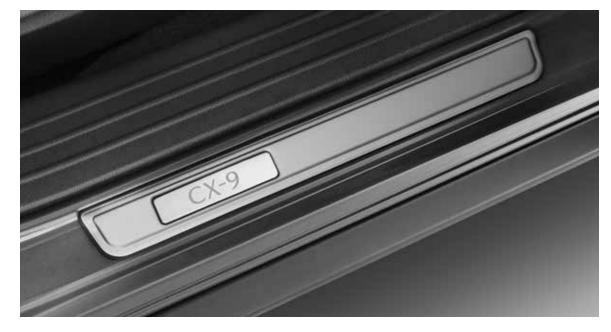

#### **SCUFF PLATES**

Guard door sills from scratches and scuffing with protective plates styled to enhance the look of your CX-9. (Set of 4).