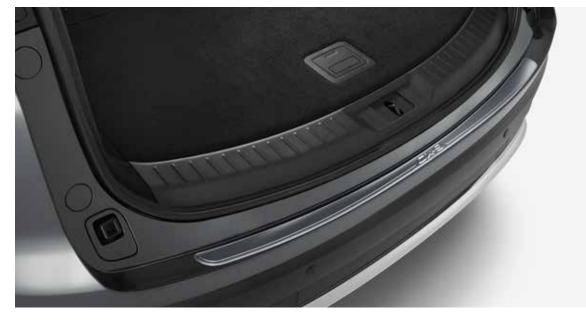

## **REAR BUMPER STEP PLATE**

Protect tailgate paintwork from damage while enhancing its appearance.

TOW BAR

Designed to integrate with your CX-9 Chassis, the Genuine Mazda Tow Bar makes light work of carrying loads up to 2000kg (braked) with 100kg download capacity.