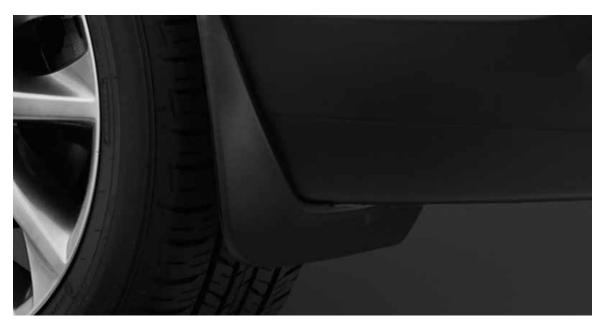

# **REAR MUDGUARDS**

Stop mud and road grime collecting on the rear bodywork of your car.

FRONT MUDGUARDS

Stop mud and road grime collecting on the front bodywork of your car.