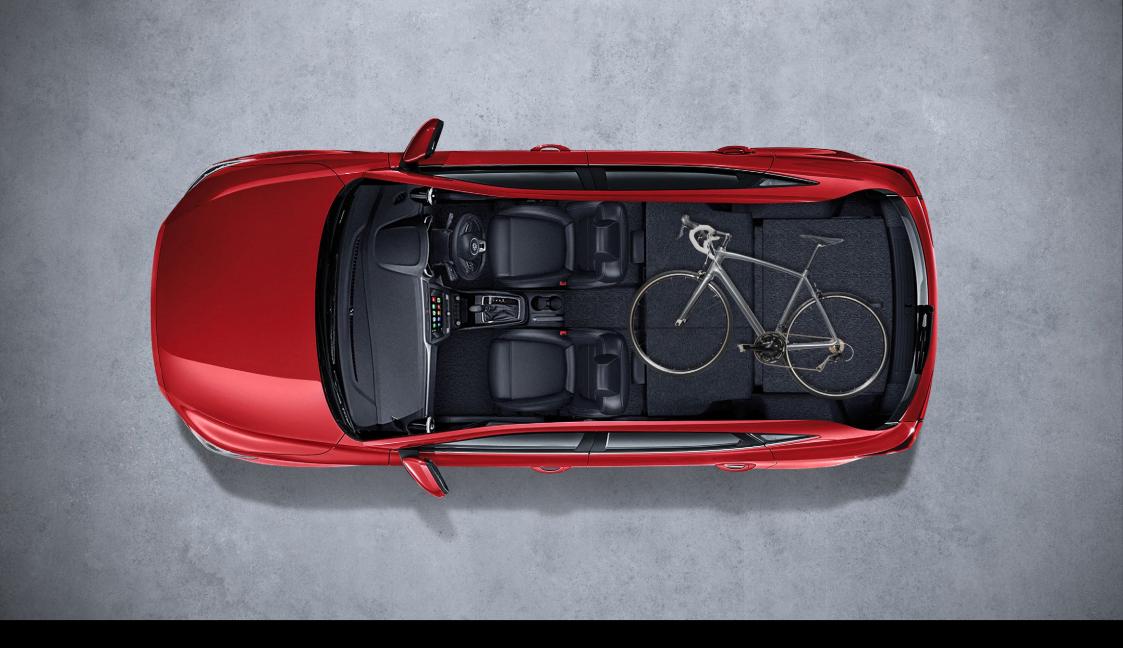

# Big and clever

It's roomy – with an extra-wide cabin, ample legroom, indulgent rear space and fully foldable back seats. But it's also filled with clever storage ideas like a split-level boot with a lot more space than meets the eye.