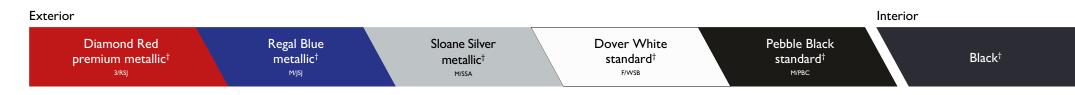

#### True colours

Bold colours add more drama to the exterior. We use special technology to achieve a deep, translucent finish, enhancing brilliance and adding style.

mgmotor.com.au