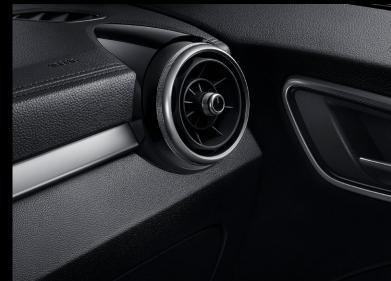

#### The great indoors

360-degree air vents, satin-chrome finishes and a soft-touch dashboard add a sense of premium indulgence.