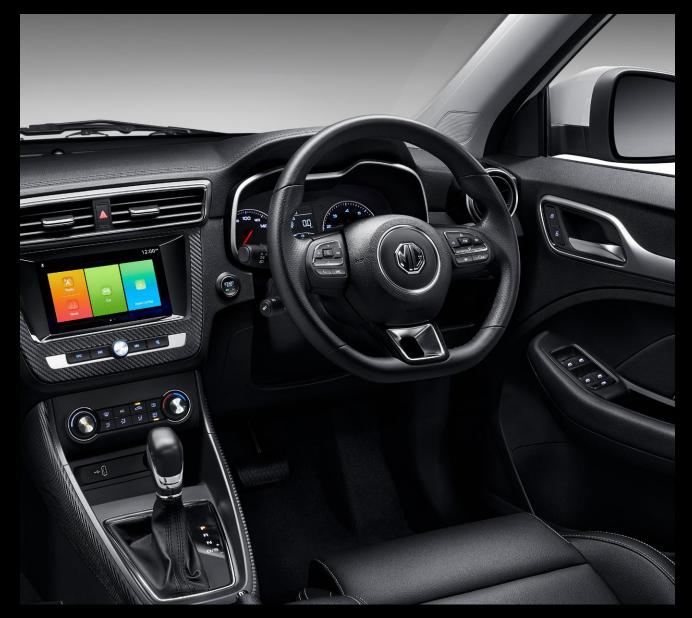

## Upholstery and trim

Premium comes as standard with beautifully soft materials and a carbon-look surround on the touchscreen, creating a luxurious European-designed interior.

#### Sound engineering

The Yamaha 3D Sound Field allows you to direct audio to any point in the car. An 8'' touch screen integrates your iPhone perfectly with Apple CarPlay<sup>™</sup>.

#### The great indoors

360-degree air vents, satin-chrome finishes and a soft-touch dashboard add a sense of premium indulgence.

#### Standard features:

I.5L NSE engine
I7" Turbine alloy wheels
8" Colour touchscreen with Apple CarPlay™ functionality
Front, front side and full-length curtain airbags
Bluetooth® connectivity for phone and audio streaming
6 Speaker audio
Yamaha 3D audio digital sound processing
Cruise control
Rear parking sensors
Rear view camera
LED DRL's