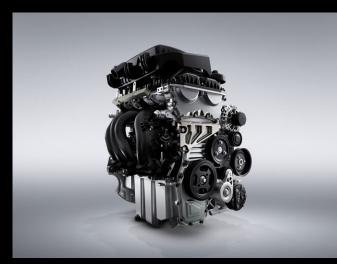

#### 84kW 1.5L NSE Major

#### Smoother than life

Whether it's stop-start city traffic or the back of beyond – our engines are designed to run smoothly. No matter what the day throws at you, you can enjoy the journey your way.

| MG ZS Small SUV         | 84kW I.5L NSE<br>Major                                                   |
|-------------------------|--------------------------------------------------------------------------|
| Engine                  |                                                                          |
| Trim level availability | Excite                                                                   |
| Туре                    | I.5-Litre NA inline<br>petrol                                            |
| Cylinders               | 4                                                                        |
| Cubic capacity (cc)     | 1498                                                                     |
| No. of valves           | 16                                                                       |
| Max power (kW @ rpm)    | 84@6000                                                                  |
| Max torque (Nm @ rpm)   | 150@4500                                                                 |
| Induction               | Naturally aspirated<br>with electronic<br>multipoint direct<br>injection |
| Emission standard       | Euro 5                                                                   |
| Transmission            |                                                                          |
| Excite                  | 4-Speed auto                                                             |
| Fuel tank               |                                                                          |
| Capacity (L)            | 48                                                                       |