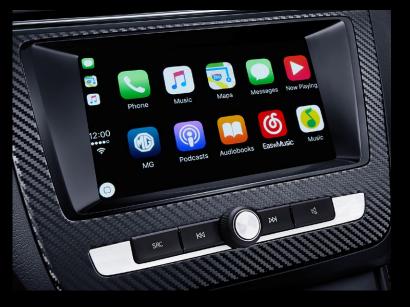

#### Sound engineering

The Yamaha 3D Sound Field allows you to direct audio to any point in the car. An 8'' touch screen integrates your iPhone perfectly with Apple CarPlay<sup>™</sup>.

#### Standard features:

I.5L NSE engine
I7" Turbine alloy wheels
8" Colour touchscreen with Apple CarPlay™ functionality
Front, front side and full-length curtain airbags
Bluetooth® connectivity for phone and audio streaming
6 Speaker audio
Yamaha 3D audio digital sound processing
Cruise control
Rear parking sensors
Rear view camera
LED DRL's