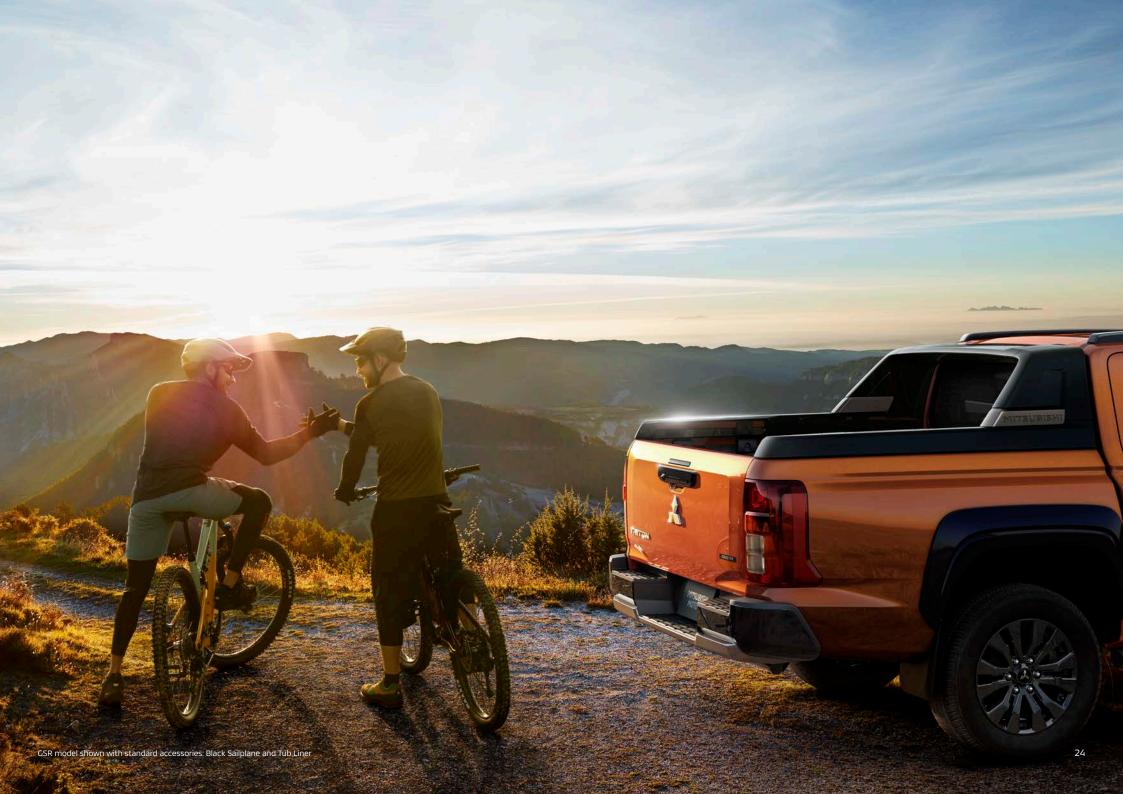

\*GLS and GSR models only. GSR model shown with standard accessories: Black Sailplane and Tub Liner.