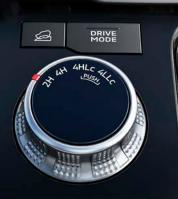

# DISCOVER ADVENTURE ON ANY ROAD

Competition-proven in punishing off-road rallies around the world, then rigorously tested and tuned in Australia, the all-new Triton will take you to the edge of the earth and safely back. The GLS and GSR Super Select 4WD-II models feature seven unique terrain modes: Normal mode, ECO mode, Gravel mode, Snow mode, Mud mode, Sand mode and Rock mode. So, no matter the driving conditions, you have the precise traction to conquer the most challenging terrain.

GSR model shown with standard accessories. Black Sailplane and Tub Liner.

Triton GLS and GSR models feature Mitsubishi's proven Super Select 4WD -II system. This gives you exceptional all-terrain performance with four selectable modes, including 4H (full-time 4WD). Using the drive selector dial you can switch between 2WD (2H) and 4WD (4H, 4HLc) with shift-on- fly convenience at up to 100km/h.

DRIVE MODE

NORMAL