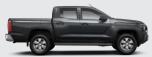

# THE FREEDOM TO EXPLORE

Drive large and in charge, anywhere your sense of adventure dares take you in the all-new Mitsubishi Triton.

Feel the new, more powerful performance both on and off-road. With stronger towing muscle, and larger dimensions all-round this is a ute that isn't frightened of any challenge - from the roughest worksite to the wildest escape.

# TOW MORE, ENJOY MORE RELAX MORE

Great towing starts with great muscle. The all-new 2.4-litre Bi-Turbo diesel engine features 'twin-stage' turbo charging for maximum grunt of 150kW power and 470Nm torque at a lower rev range than ever before. With strengthened chassis frame and suspension, Triton now has 3500 kg towing capacity This is further enhanced with Trailer Stability Assist which helps prevent 'trailer swing' by controlling individual wheel slip to settle the trailer when it detects the trailer starting to oscillate at speed. Other road users are also alerted with flashing brake lights on both Triton and trailer.