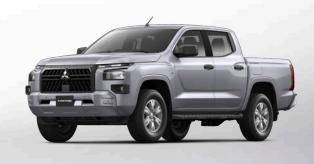

# THE FREEDOM TO EXPLORE

Drive large and in charge, anywhere your sense of adventure dares take you in the all-new Mitsubishi Triton.

Feel the new, more powerful performance both on and off-road. With stronger towing muscle, and larger dimensions all-round this is a ute that isn't frightened of any challenge - from the roughest worksite to the wildest escape.

### TAKE CONTROL IN THE TOUGHEST TERRAIN

The advanced driving technology of the all-new Mitsubishi Triton will take you places you've only dreamed of. Hill Start Assist (HSA) helps prevent you rolling backwards on steep slopes by maintaining braking force on any surface, whilst Hill Descent Control (HDC)\* intelligently manages your speed down steep hills for safer steering and braking control. This makes all- new Triton the perfect balance of next-generation technology and rugged Australian ute.