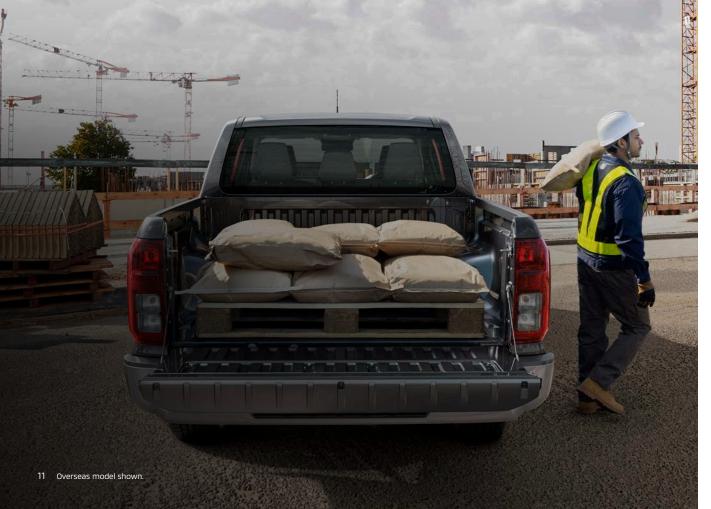

#### Big and practical cargo space

With enough room to fit a 1200x800mm Euro pallet, the versatile cargo bed can easily carry all your workday tools and equipment or weekend adventure essentials.

Wide Side-Step

Play it safe getting in and out with slip-resistant side-steps, even in wet or slippery conditions. Rear Bumper Corner Shape

When loading and unloading gear when the tailgate is open, the rear bumper corner step provides the largest foot-space in the category for added ease and safety.

Large cargo area

Triton's large cargo area enables you to pack in everything you need for worksite or family adventure. Low-placed rear inner hooks are conveniently located for secure tie-down of loads.

**Rear Inner Hooks** 

Overseas model shown.

12

NOT A

1