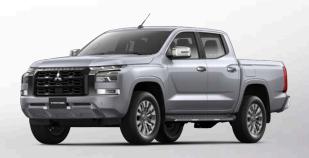

# TOTAL CONFIDENCE FROM TOTAL CONTROL

GSR model shown with standard accessories: Black Sailplane and Tub Liner.

Triton lets you push the limits of action and adventure on or off-road – all whilst keeping everything under total control. All models feature Active Stability and Active Traction Control for excellent stability and traction when cornering on any surface. An active Limited Slip Differential helps prevent wheel spin on even the most treacherous off-road situations.

TRITON

And if that isn't enough, Triton GSR and GLS models feature Active Yaw Control for precision handling on slippery gravel or snowy roads. It's a complete driving excitement package waiting for you.