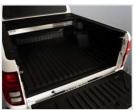

#### Big and practical cargo space

With enough room to fit a 1200x800mm Euro pallet, the versatile cargo bed can easily carry all your workday tools and equipment or weekend adventure essentials.

Wide Side-Step

Play it safe getting in and out with slip-resistant side-steps, even in wet or slippery conditions. Rear Bumper Corner Shape

When loading and unloading gear when the tailgate is open, the rear bumper corner step provides the largest foot-space in the category for added ease and safety.