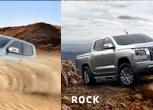

# DISCOVER ADVENTURE ON ANY ROAD

Competition-proven in punishing off-road rallies around the world, then rigorously tested and tuned in Australia, the all-new Triton will take you to the edge of the earth and safely back. The GLS and GSR Super Select 4WD-II models feature seven unique terrain modes: Normal mode, ECO mode, Gravel mode, Snow mode, Mud mode, Sand mode and Rock mode. So, no matter the driving conditions, you have the precise traction to conquer the most challenging terrain.