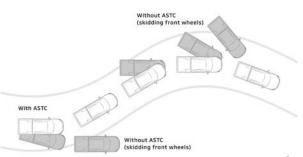

# TOTAL CONFIDENCE FROM TOTAL CONTROL

GSR model shown with standard accessories: Black Sailplane and Tub Liner.

Triton lets you push the limits of action and adventure on or off-road – all whilst keeping everything under total control. All models feature Active Stability and Active Traction Control for excellent stability and traction when cornering on any surface. An active Limited Slip Differential helps prevent wheel spin on even the most treacherous off-road situations.

TRITON

And if that isn't enough, Triton GSR and GLS models feature Active Yaw Control for precision handling on slippery gravel or snowy roads. It's a complete driving excitement package waiting for you.