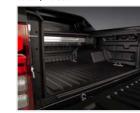

#### Big and practical cargo space

With enough room to fit a 1200x800mm Euro pallet, the versatile cargo bed can easily carry all your workday tools and equipment or weekend adventure essentials.

Wide Side-Step

Large cargo area

Triton's large cargo area enables you to pack in everything you need for worksite or family adventure. Low-placed rear inner hooks are conveniently located for secure tie-down of loads.

**Rear Inner Hooks** 

Overseas model shown.

12

NOT A

1