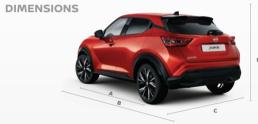

## Arctic White (S) - 326<sup>^</sup>

Ivory Pearl (P) - QAB#

19" Alloy Wheel

Black guilted leather-accented\* and Black Alcantara®

TI STANDARD Black guilted leather-accented\* and Black Alcantara®

A: Wheelbase: 2,636 MM B: Overall length: 4,210 MM C: Overall width: 1,800 MM D: Overall height: 1,595 MM Boot capacity: 422L