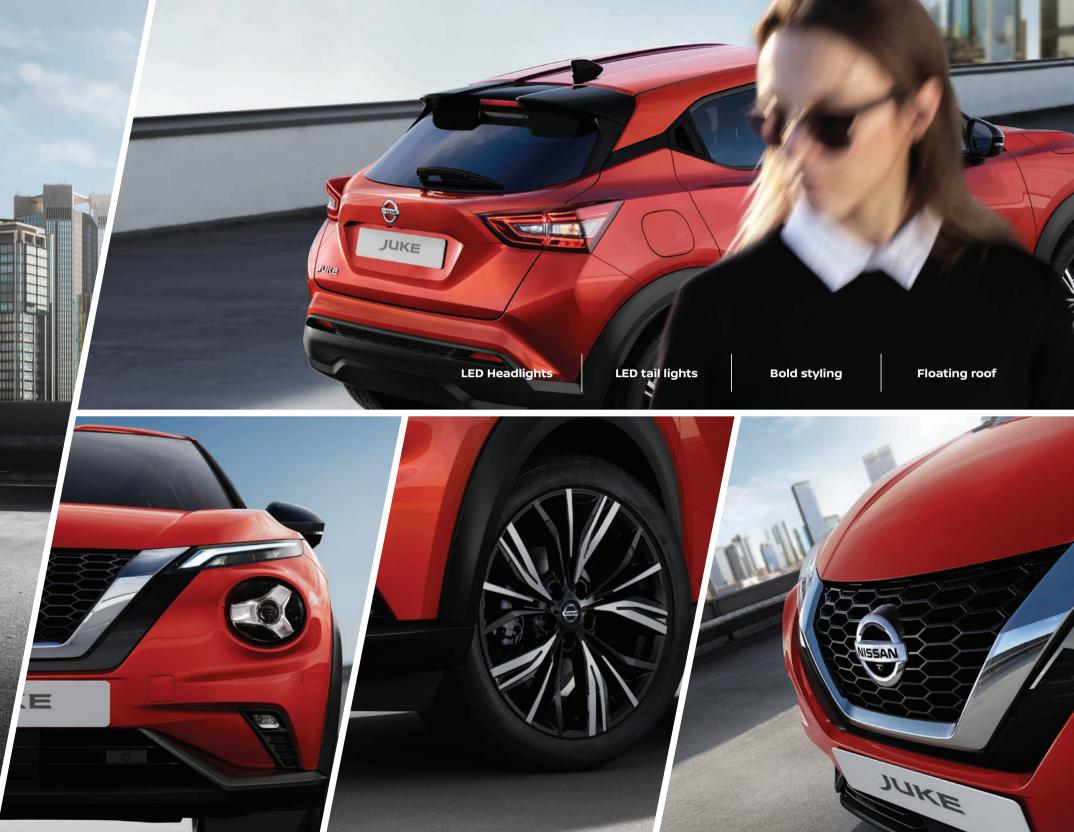

# CATCH EVERY EYE

JUKE

Every detail of the All New JUKE's exterior is made to be looked at. Inspired by the dynamic boldness of the original JUKE and Nissan sporting heritage, its coupé crossover style was created to turn heads. With the 19" alloys\* it brings a strong stance, to make a statement that you've arrived.

Generous legroom

Ambient light\*

Generous glove box Storage for big water bottles

A DESCRIPTION OF A DESC

D-Shape Steering Wheel Large touch screens

Smart grouping of commands

Soft-touch materials and silver finishings\*