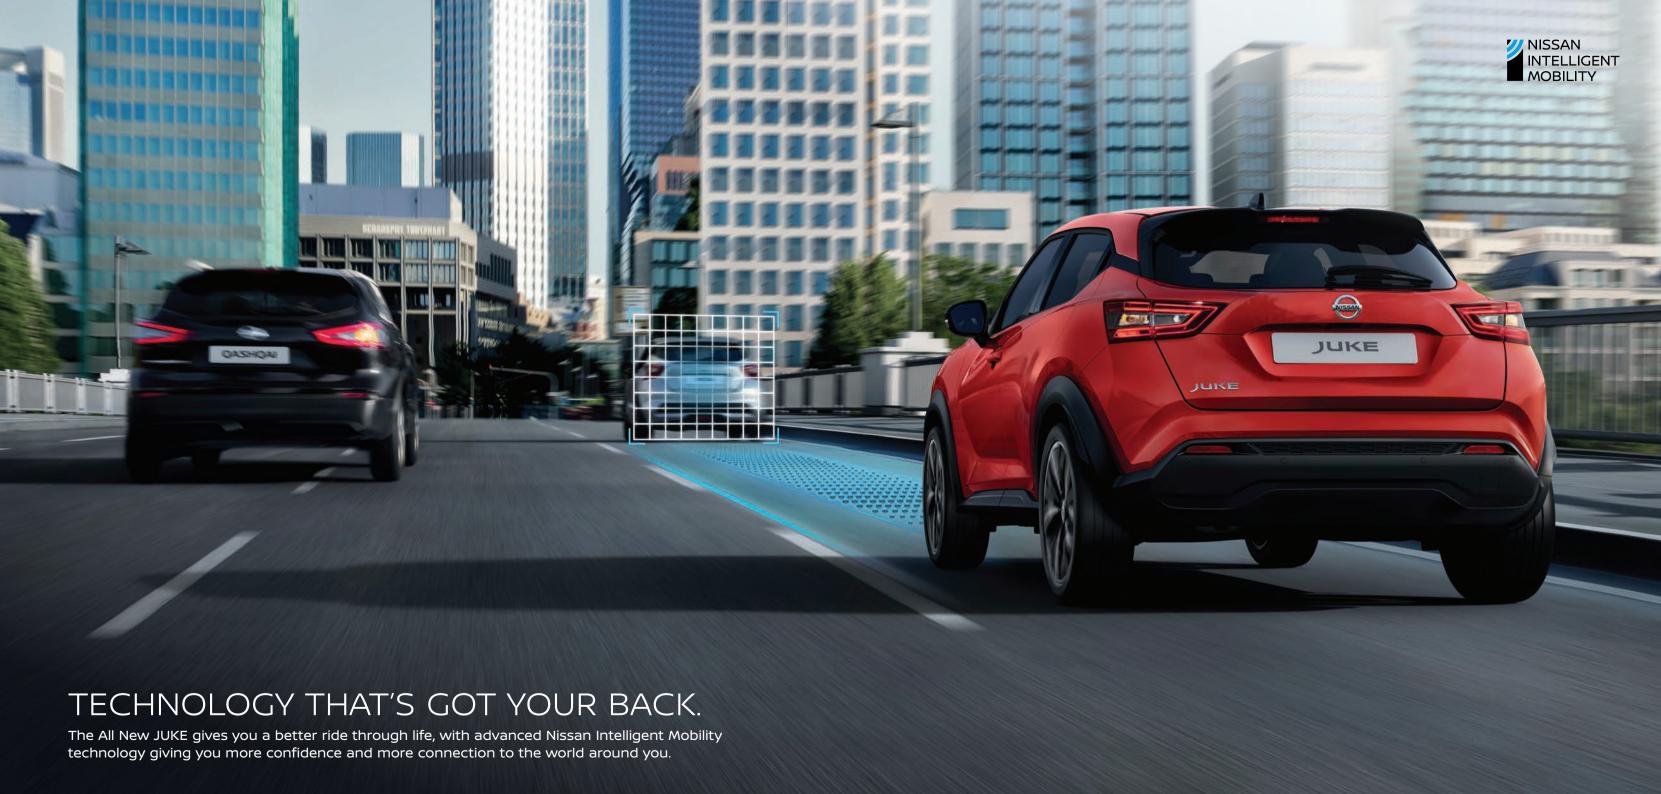

# A SMARTER ROAD AHEAD.

The All New JUKE is packed with intelligent driving technologies\* designed to help you move through life with more confidence, more excitement and more connection with the world around you.

INTELLIGENT EMERGENCY BRAKING WITH PEDESTRIAN AND CYCLIST DETECTION

Brakes to reduce low-speed collisions with vehicles, pedestrians or cyclists.

TRAFFIC SIGN RECOGNITION Keeps you up to date with the latest speed limit by detecting road signs as you go.