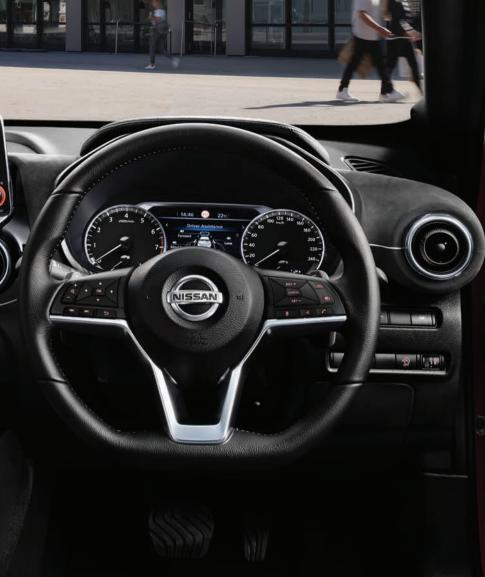

### LARGE, CLEAR TFT\* INSTRUMENT PANEL

The All New JUKE's Advanced Drive-Assist Display puts the information you need right where you need it.

2:46

OK MENU

P

10

10

Blind Spor

6

7

1520 km

50

Driver Assistance

22%

ana

1269 km

-km

6

40

-20

N=V