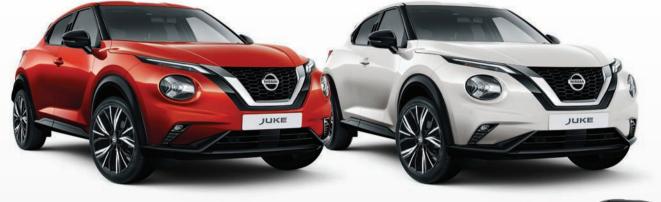

# CATCH EVERY EYE

JUKE

Every detail of the All New JUKE's exterior is made to be looked at. Inspired by the dynamic boldness of the original JUKE and Nissan sporting heritage, its coupé crossover style was created to turn heads. With the 19" alloys\* it brings a strong stance, to make a statement that you've arrived.