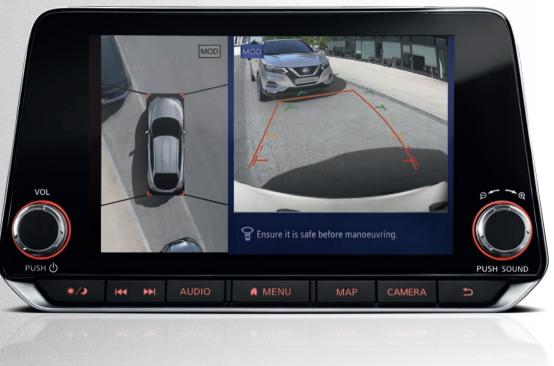

If you hate parking, you'll love the All New JUKE. The Intelligent Around View Monitor gives you a 360° view of your car, with selectable focus on the front, rear and kerbside view to help you park with confidence and control.

REAR CAMERA See what's right behind you. **LEFT SIDE CAMERA** Flick the switch to see the kerb.

## INTELLIGENT AROUND VIEW MONITOR<sup>^</sup>

## PARK LIKE A PRO

ALL-AROUND VIEW Get a virtual 360° birds' eye view as you manoeuvre. FRONT CAMERA

Get a combined front and overhead view for perfect parking.