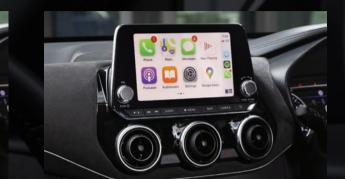

APPLE CARPLAY<sup>®</sup> & ANDROID AUTO Plug your smartphone in and access all the things you love such as your music and text messages while you are driving.

CHOOSE YOUR PREFERRED LEVEL OF IMMERSION WITH BOSE<sup>®</sup> PERSONALSPACE<sup>™</sup> CONTROL\*: