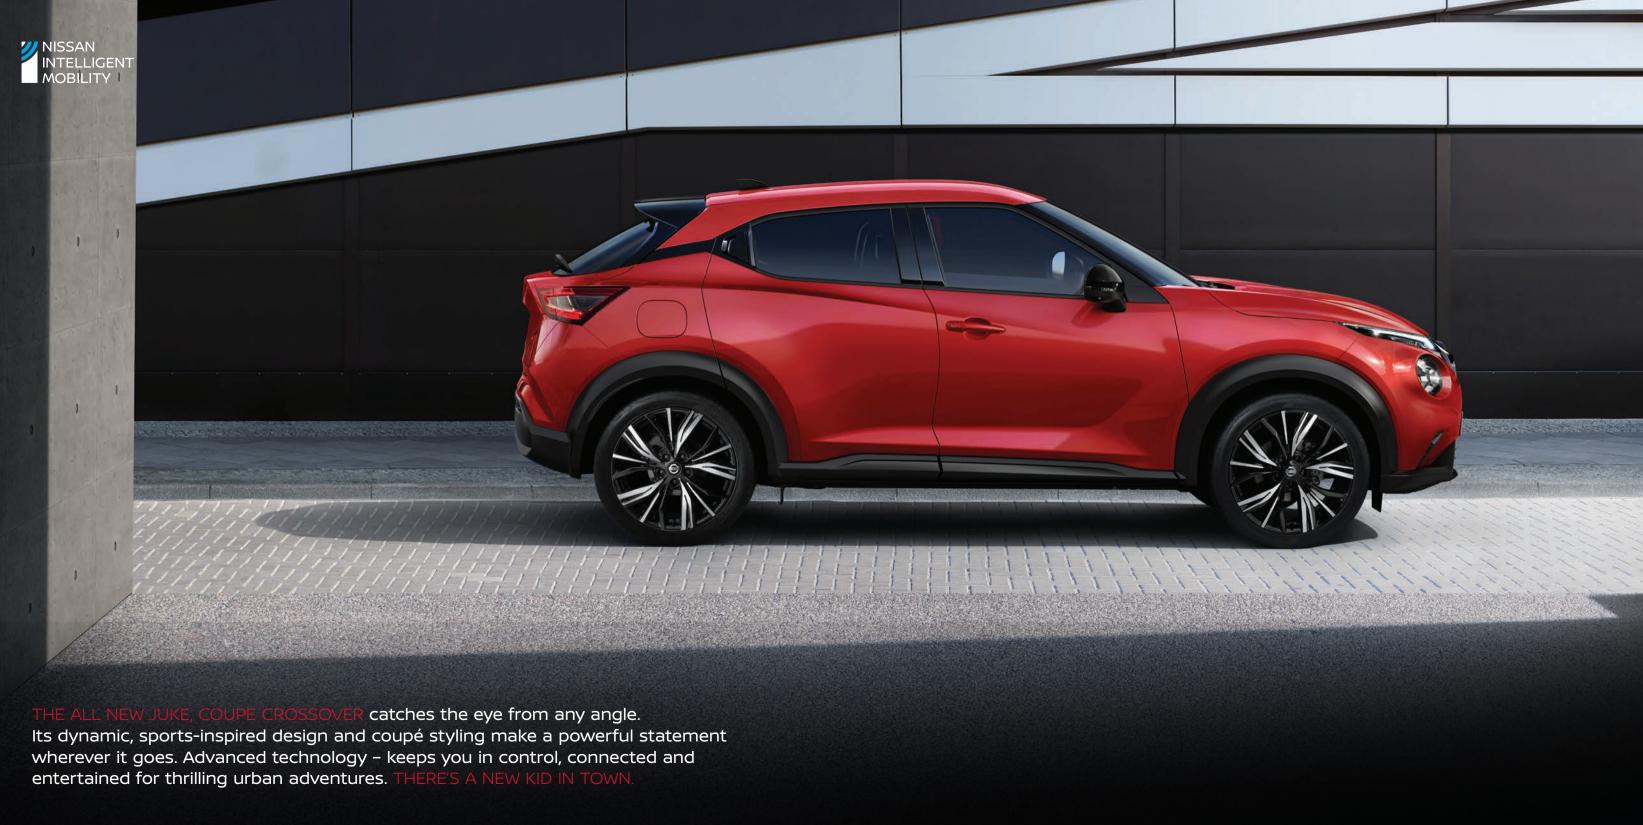

# CATCH EVERY EYE

JUKE

Every detail of the All New JUKE's exterior is made to be looked at. Inspired by the dynamic boldness of the original JUKE and Nissan sporting heritage, its coupé crossover style was created to turn heads. With the 19" alloys\* it brings a strong stance, to make a statement that you've arrived.