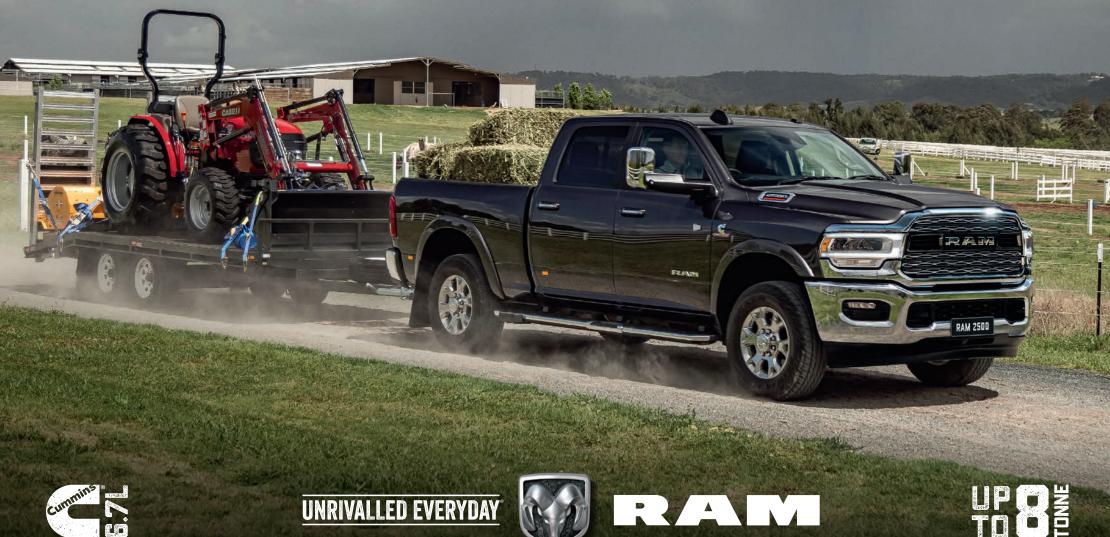

## IN A LEAGUE OF ITS OWN

RAM 2500 LARAMIE® CREW CAB

NEXT GENERATION HEAVY DUTY

MAX BRAKED TOWING\*

## BUILT FROM THE GROUND UP FOR HEAVY DUTY ASSIGNMENTS

Big brother to the Ram 1500, the next generation 2500 Heavy Duty is the most powerful, most capable pickup in the segment. The Ram Heavy Duty sets benchmarks in ride and handling, materials, innovation, space and technology extending well past the norm in this class of pickup.

Giving maximum effort all day, every day with confidence, the Ram Heavy Duty 2500 steps forward with the full force of modern capability. With heavy duty application, owners demand the highest levels of capability to tackle the biggest of towing jobs and the 2500 delivers just that. Unrivalled power, towing, premium quality interiors, active safety systems and of course our award-winning Uconnect® technology contribute to the best Ram 2500 ever built.