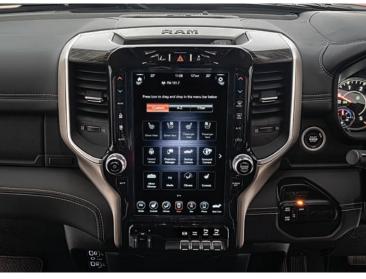

## **FEATURES**

- #1 IN U.S. NEW VEHICLE QUALITY LARGE HEAVY DUTY PICKUP<sup>^</sup>
- · CLASS EXCLUSIVE® CUMMINS POWERTRAIN
- 276 KW POWER / 1,152 NM TORQUE
- 6 SEATER
- 12" TOUCHSCREEN UCONNECT®
- CHOICE OF HUGE 6'4" LONG STANDARD TUB OR RAM-EXCLUSIVE RAMBOX® CARGO MANAGEMENT SYSTEM
- · LEATHER-TRIMMED SEATS
- · DIGITAL REAR-VIEW MIRROR
- 360° SURROUND VIEW CAMERA
- · LANESENSE® LANE DEPARTURE WARNING-PLUS
- TRAILER BRAKE CONTROL WITH BUILT-IN TRAILER SWAY CONTROL
- FORWARD COLLISION WARNING WITH ACTIVE BRAKING
- · PARKVIEW® REAR BACK-UP CAMERA