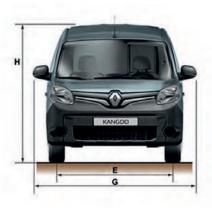

| Front overhang                                  | 875     |
| D  | Rear overhang                                   | 710     |
| Ε  | Front track                                     | 1,521   |
| F  | Reartrack                                       | 1,533   |
| G  | Overall width (including standard door mirrors) | 2,138   |
| G1 | Overall width (excluding standard door mirrors) | 1,829   |
| Н  | Overall height                                  | 1,815   |
| J  | Loading sill height (laden/unladen)             | 558/609 |
| K  | Minimum ground clearance                        | 154     |
| Q1 | Cargo bay height (max.)                         | 1,251   |
| Y1 | Cargo bay width between wheel arches (max.)     | 1,218   |
| Z1 | Cargo bay length (max.)                         | 1,476   |