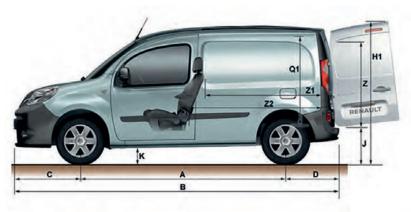

| •              |
| Body side protection mouldings            | •              |
| Right & left sliding doors -unglazed      | •              |
| Rear 180° opening barn doors - glazed     | •              |
| Rear mud flaps                            | •              |
| CARGO AREA                                |                |
| Cargo tie downs x 10                      | •              |
| Tubular driver protection bars            | •              |
| Rubberised floor mat                      | •              |
|                                           | •              |
| Mid-height cargo lining                   |                |
| Mid-neight cargo lining  Cargo area light | •              |
|                                           | •              |

## dimensions





| Α  | Wheelbase                                       | 2,697   |
|----|-------------------------------------------------|---------|
| В  | Overall length                                  | 4,213   |
| С  | Front overhang                                  | 875     |
| D  | Rear overhang                                   | 710     |
| Ε  | Front track                                     | 1,521   |
| F  | Reartrack                                       | 1,533   |
| G  | Overall width (including standard door mirrors) | 2,138   |
| G1 | Overall width (excluding standard door mirrors) | 1,829   |
| Н  | Overall height                                  | 1,815   |
| J  | Loading sill height (laden/unladen)             | 558/609 |
| K  | Minimum ground clearance                        | 15