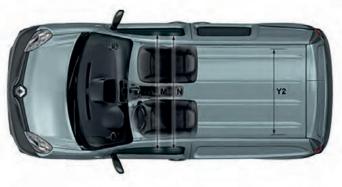

| •              |
| Body side protection mouldings            | •              |
| Right & left sliding doors -unglazed      | •              |
| Rear 180° opening barn doors - glazed     | •              |
| Rear mud flaps                            | •              |
| CARGO AREA                                |                |
| Cargo tie downs x 10                      | •              |
| Tubular driver protection bars            | •              |
| Rubberised floor mat                      | •              |
|                                           | •              |
| Mid-height cargo lining                   |                |
| Mid-neight cargo lining  Cargo area light | •              |
|                                           | •              |

## dimensions





| Α  | Wheelbase                                       | 2,697   |
|----|-------------------------------------------------|---------|
| В  | Overall length                                  | 4,213   |
| С  | Front overhang                                  | 875     |
| D  | Rear overhang                                   | 710     |
| Ε  | Front track                                     | 1,521   |
| F  | Reartrack                                       | 1,533   |
| G  | Overall width (including standard door mirrors) | 2,138   |
| G1 | Overall width (excluding standard door mirrors) | 1,829   |
| Н  | Overall height                                  | 1,815   |
| J  | Loading sill height (laden/unladen)             | 558/609 |
| K  | Minimum ground clearance                        | 154