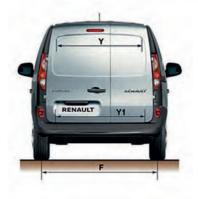

Front overhang                                  | 875     |
| D  | Rear overhang                                   | 710     |
| Ε  | Front track                                     | 1,521   |
| F  | Reartrack                                       | 1,533   |
| G  | Overall width (including standard door mirrors) | 2,138   |
| G1 | Overall width (excluding standard door mirrors) | 1,829   |
| Н  | Overall height                                  | 1,815   |
| J  | Loading sill height (laden/unladen)             | 558/609 |
| K  | Minimum ground clearance                        | 154     |
| Q1 | Cargo bay height (max.)                         | 1,251   |
| Y1 | Cargo bay width between wheel arches (max.)     | 1,218   |
| Z1 | Cargo bay length (max.)                         | 1,476   |