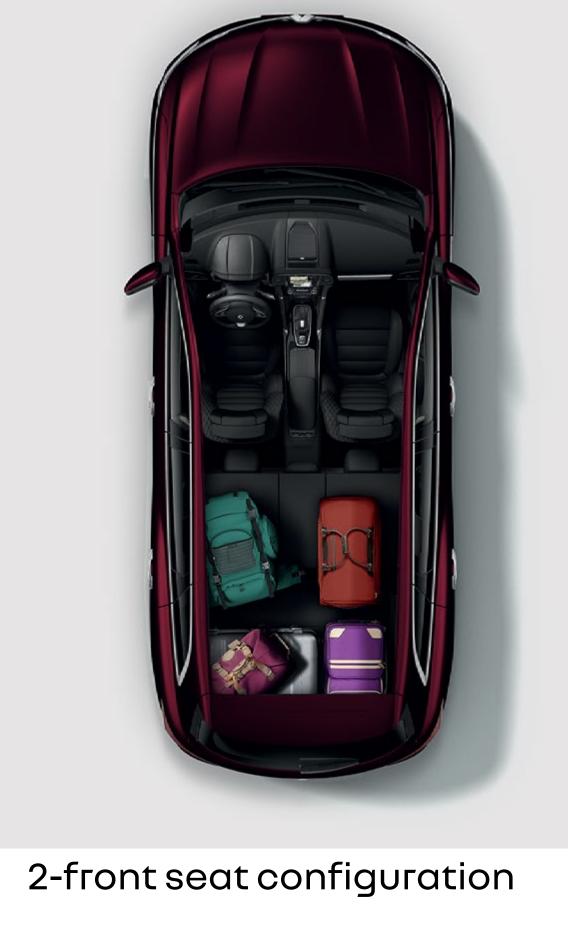

#### made easy

Renault Koleos makes everyday life easier.

Have you got your hands full? To open the boot, simply place your foot underneath the rear bumper.

Simply fold down the rear seats to expand the already generous luggage space to a huge area with a fully flat floor.

1/3 folded configuration in row 2

overseas model shown

build and price →

7