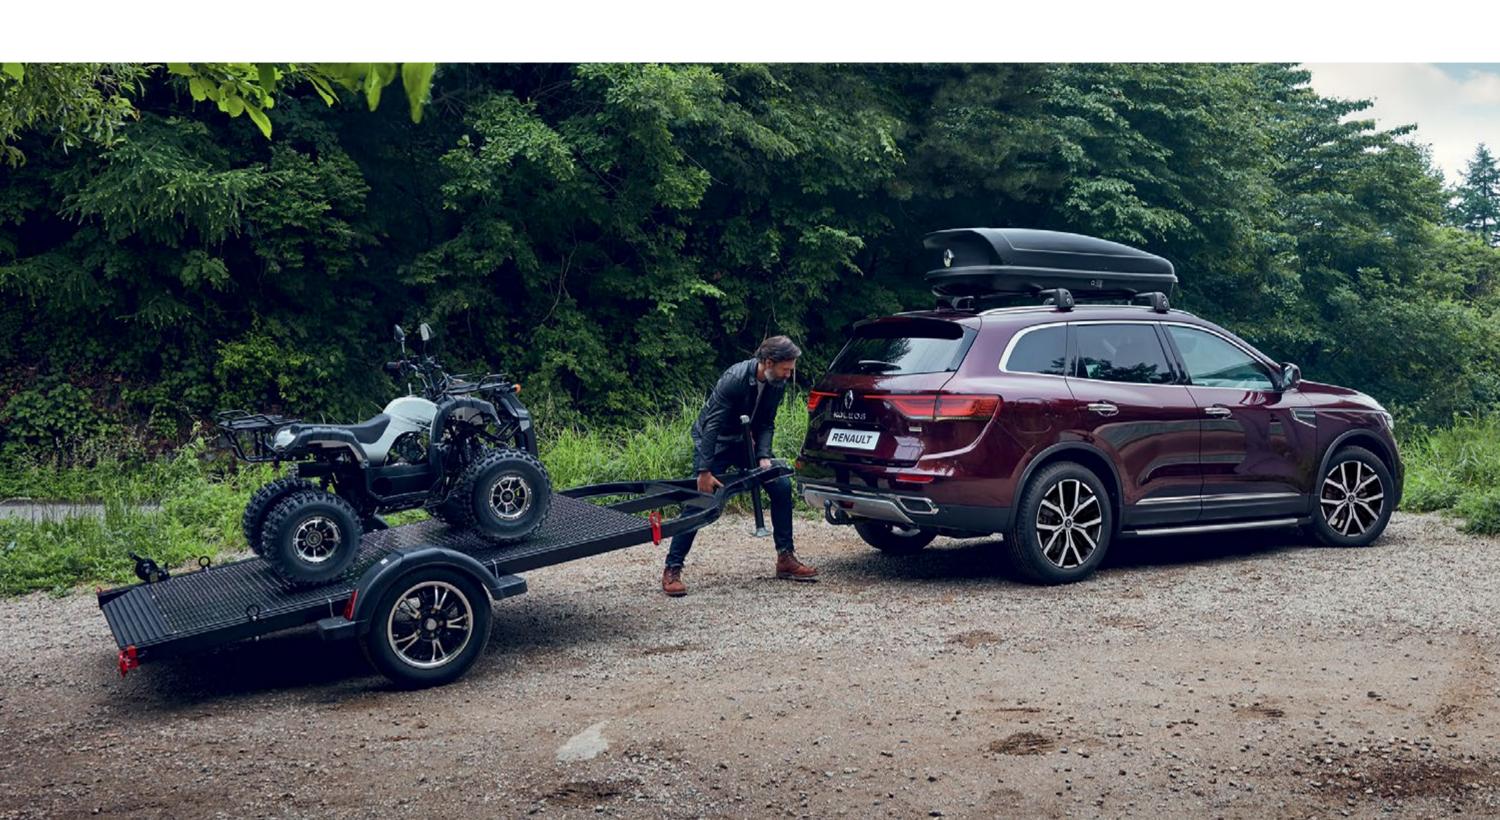

#### accessories

aluminium roof bars

Need extra space? If Koleos's class-leading boot space isn't enough for you, you can store extra items on your roof.

side steps

Highlight the design of your Koleos's lines with premium sidesteps. These practical sidesteps make it easier to access your vehicle and its roof. They also protect the body from everyday minor impacts.

towbar

Take advantage of Koleos's 2-tonne towing capacity and take your boat, caravan or trailer with you anywhere.

Prevent damage to your boot sill when loading larger or heavier items into the

back of your Koleos.