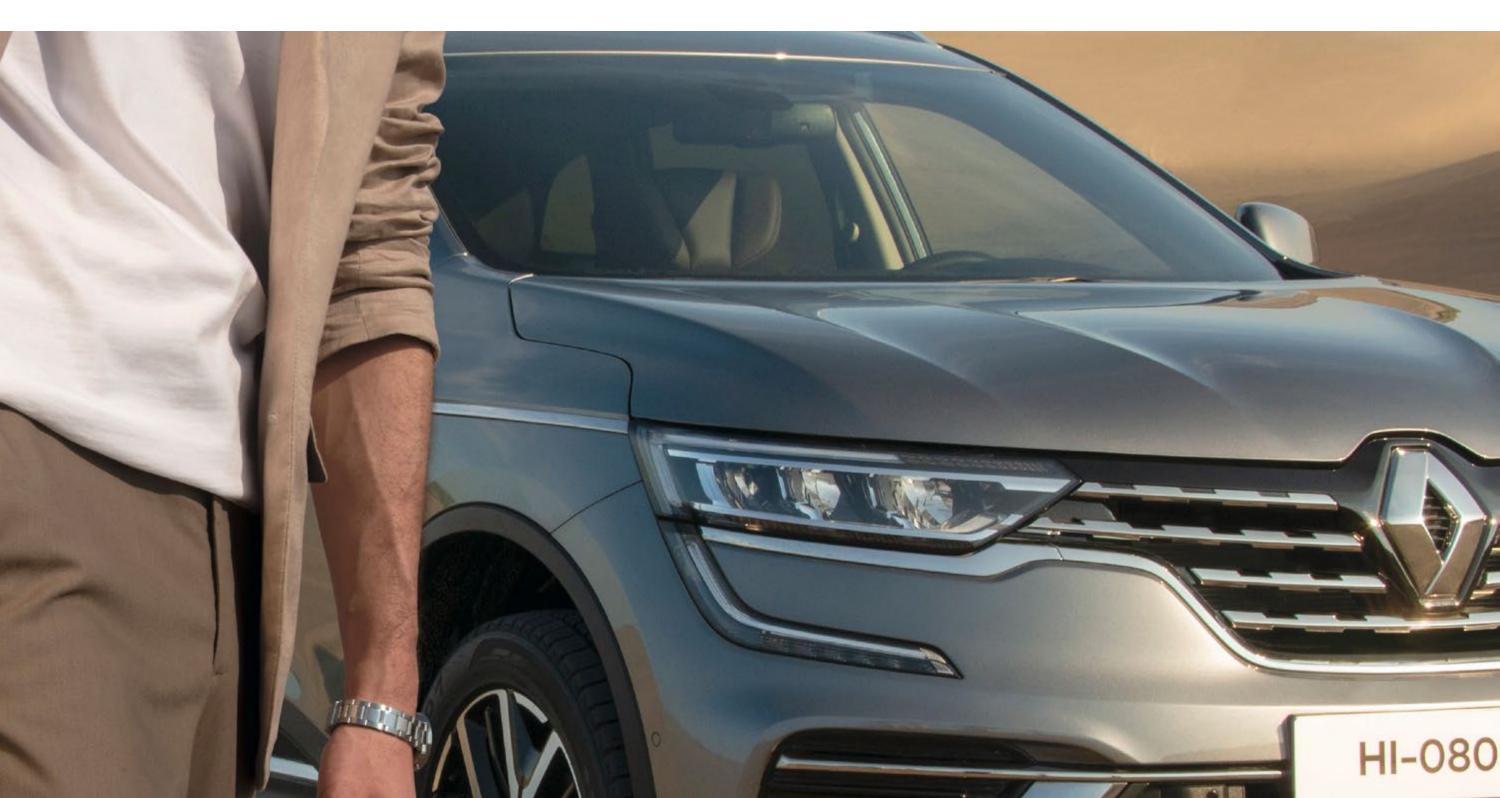

## sculpted design

With its assertive silhouette, muscular shoulders, and imposing front grille, Renault Koleos wins you over from the first glance.

Koleos boasts its raised ground clearance, high skid plates on the bumpers and its range of alloy wheel rim designs. Its LED lighting signature also leaves an impression.