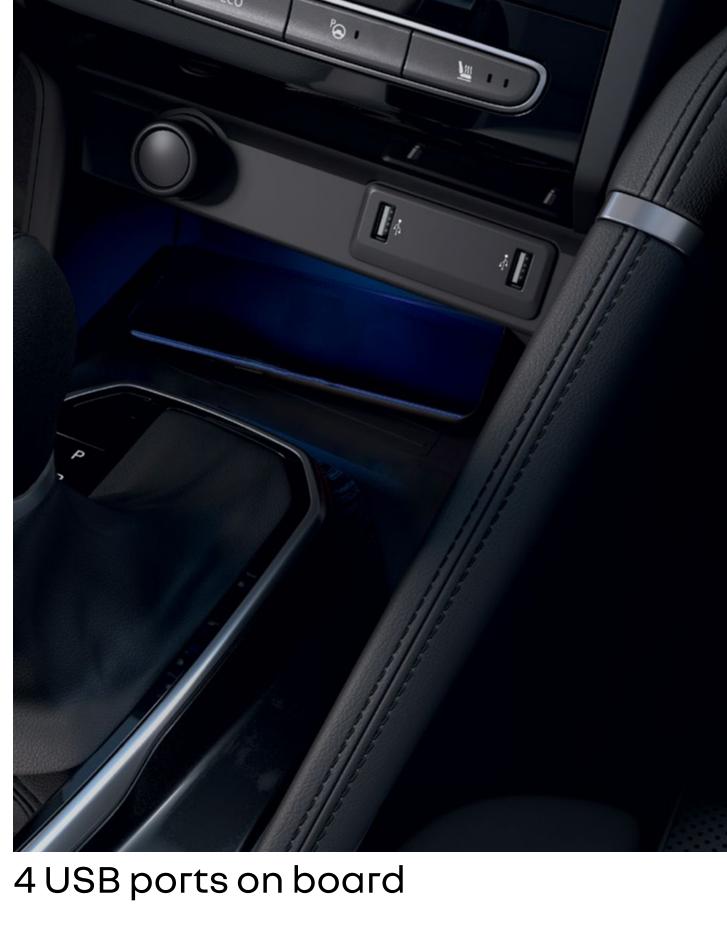

## technology by your side

In the cockpit, you'll find a portraitorientated 8.7" touch screen. This gives you access to navigation and multimedia services.

hands-free parking interface on 8.7" central screen

Find your favourite applications thanks to Apple CarPlay® and Android Auto<sup>TM</sup> smartphone replication.

countries and regions. Android Auto™ is a trademark of Google LLC. overseas model shown.

8