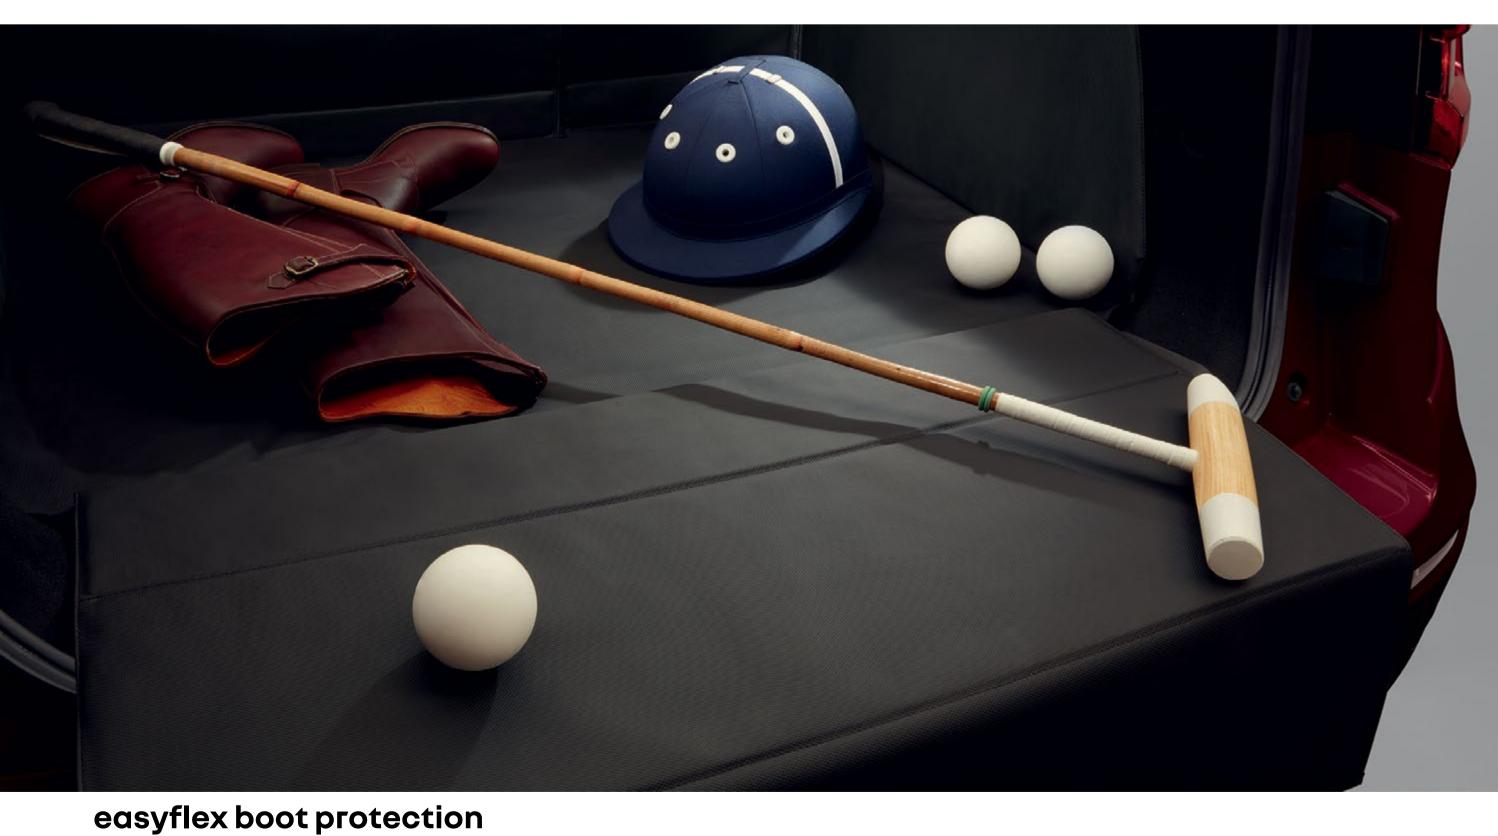

#### accessories

aluminium roof bars

Need extra space? If Koleos's class-leading boot space isn't enough for you, you can store extra items on your roof.

side steps

Highlight the design of your Koleos's lines with premium sidesteps. These practical sidesteps make it easier to access your vehicle and its roof. They also protect the body from everyday minor impacts.