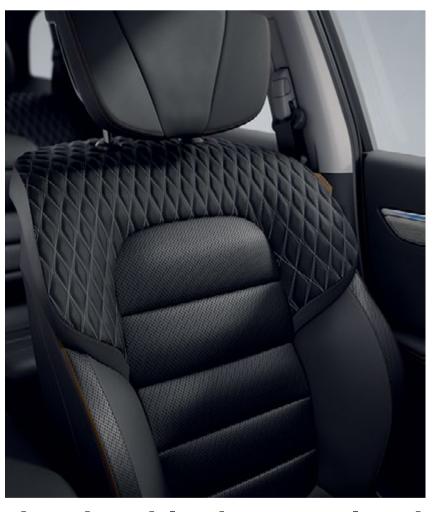

#### a new vision of comfort

The passenger compartment finish is meticulous, right down to the smallest details: satin chrome for the inserts on the steering wheel and air vents; soft-touch materials on the dashboard and door trims; nappa leather upholstery with contrast topstitching.

overseas model shown

and ventilated, keeping you comfortable at all times. The cushion length extension provides added support, perfect for longer journeys.

In the front, the seats are heated^

while they stargaze through the panoramic sunroof.

All seats mentioned as being leather in this document are composed of real leather

5

build and price →

and coated textile.

### wheels

titanium black nappa leather\* upholstery intens

19" kavea alloy wheel intens

\*all seats mentioned as being leather seats in this document are made of real leather and coated fabric.

download the specification sheet