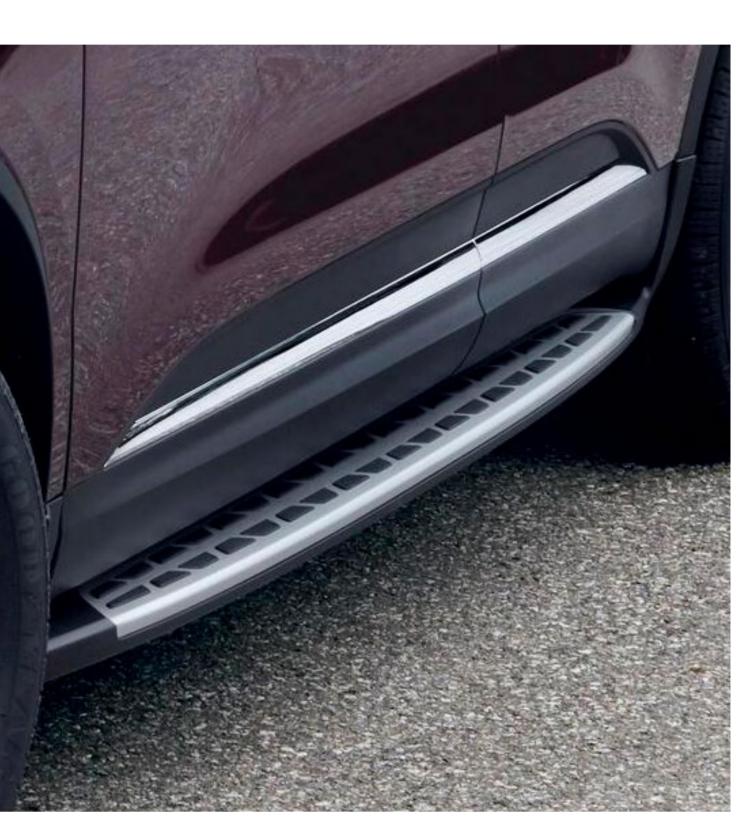

#### accessories

aluminium roof bars

Need extra space? If Koleos's class-leading boot space isn't enough for you, you can store extra items on your roof.

side steps

Highlight the design of your Koleos's lines with premium sidesteps. These practical sidesteps make it easier to access your vehicle and its roof. They also protect the body from everyday minor impacts.