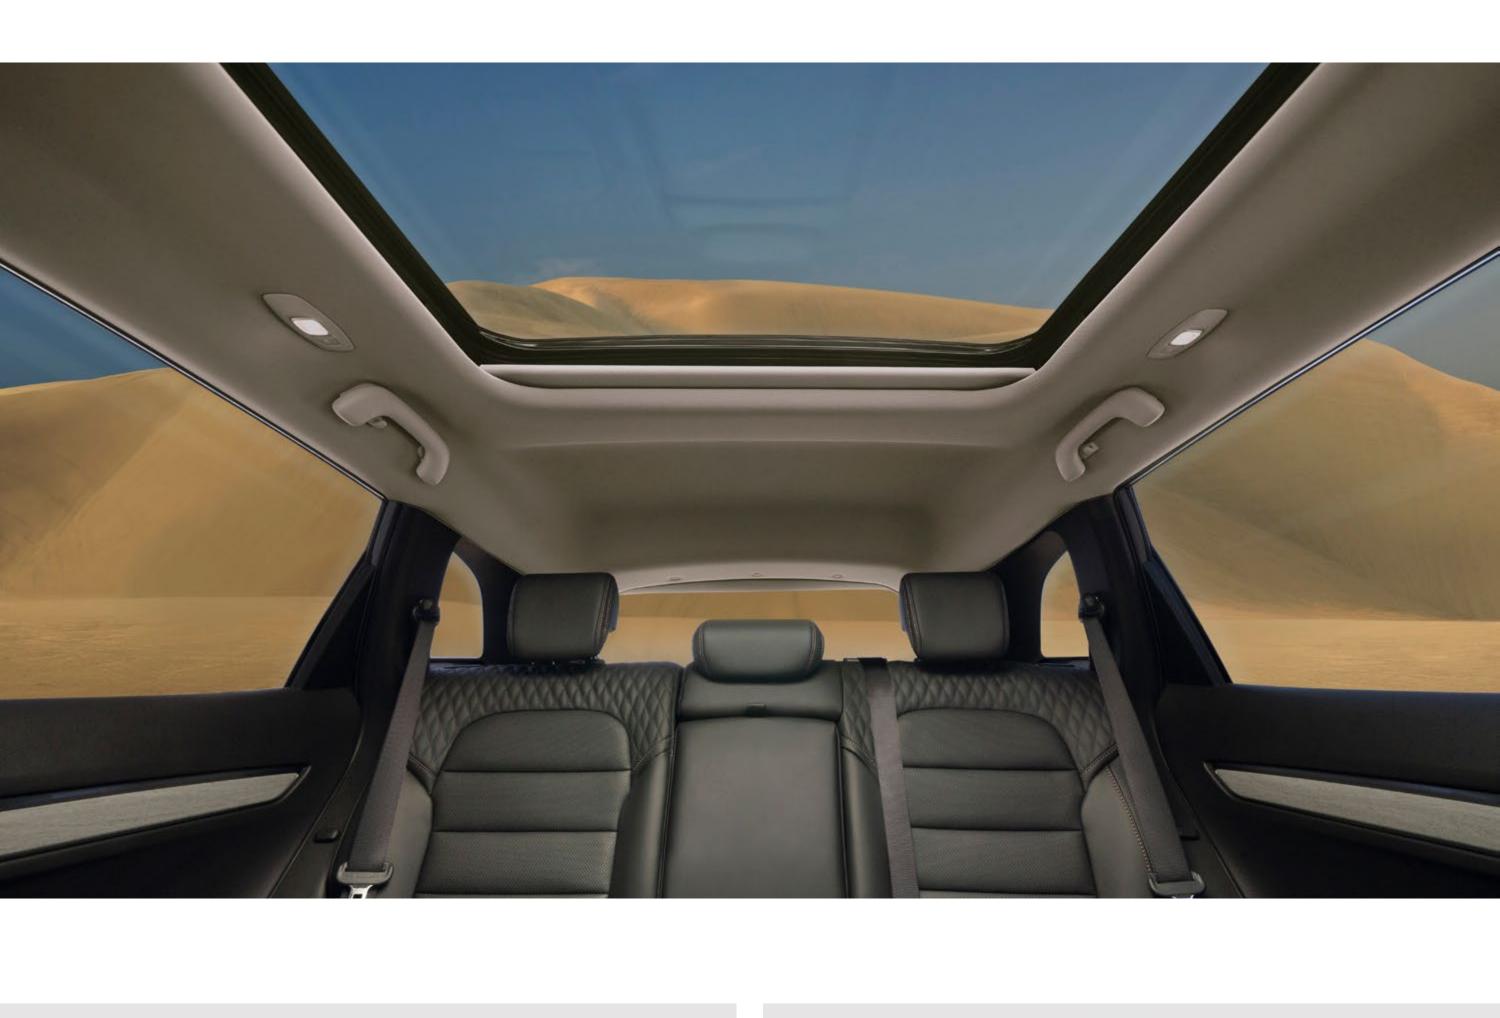

#### a new vision of comfort

The passenger compartment finish is meticulous, right down to the smallest details: satin chrome for the inserts on the steering wheel and air vents; soft-touch materials on the dashboard and door trims; nappa leather upholstery with contrast topstitching.

overseas model shown

and ventilated, keeping you comfortable at all times. The cushion length extension provides added support, perfect for longer journeys.

In the front, the seats are heated^

while they stargaze through the panoramic sunroof.

All seats mentioned as being leather in this document are composed of real leather

5

build and price →

and coated textile.