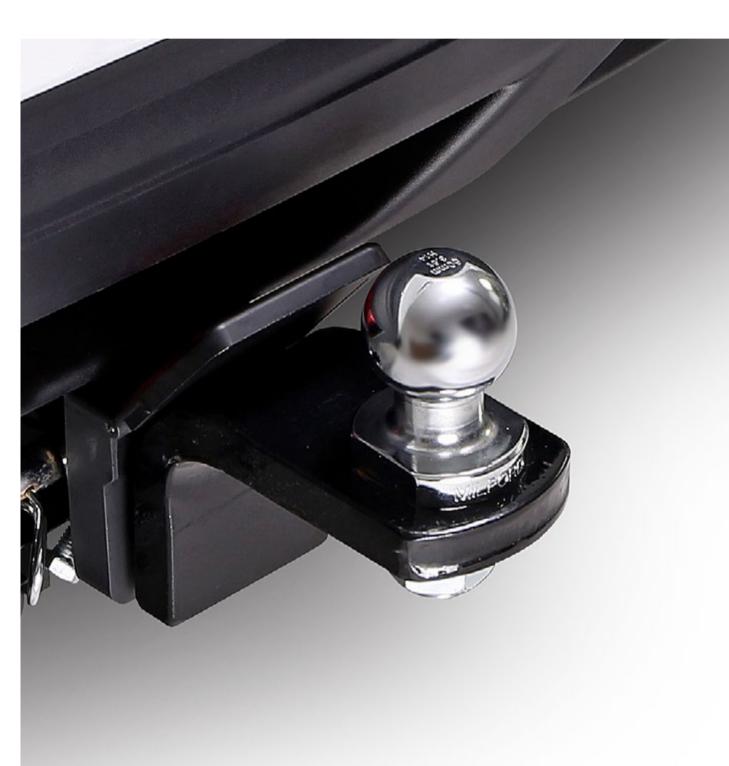

towbar

Take advantage of Koleos's 2-tonne towing capacity and take your boat, caravan or trailer with you anywhere.

Prevent damage to your boot sill when loading larger or heavier items into the

back of your Koleos.