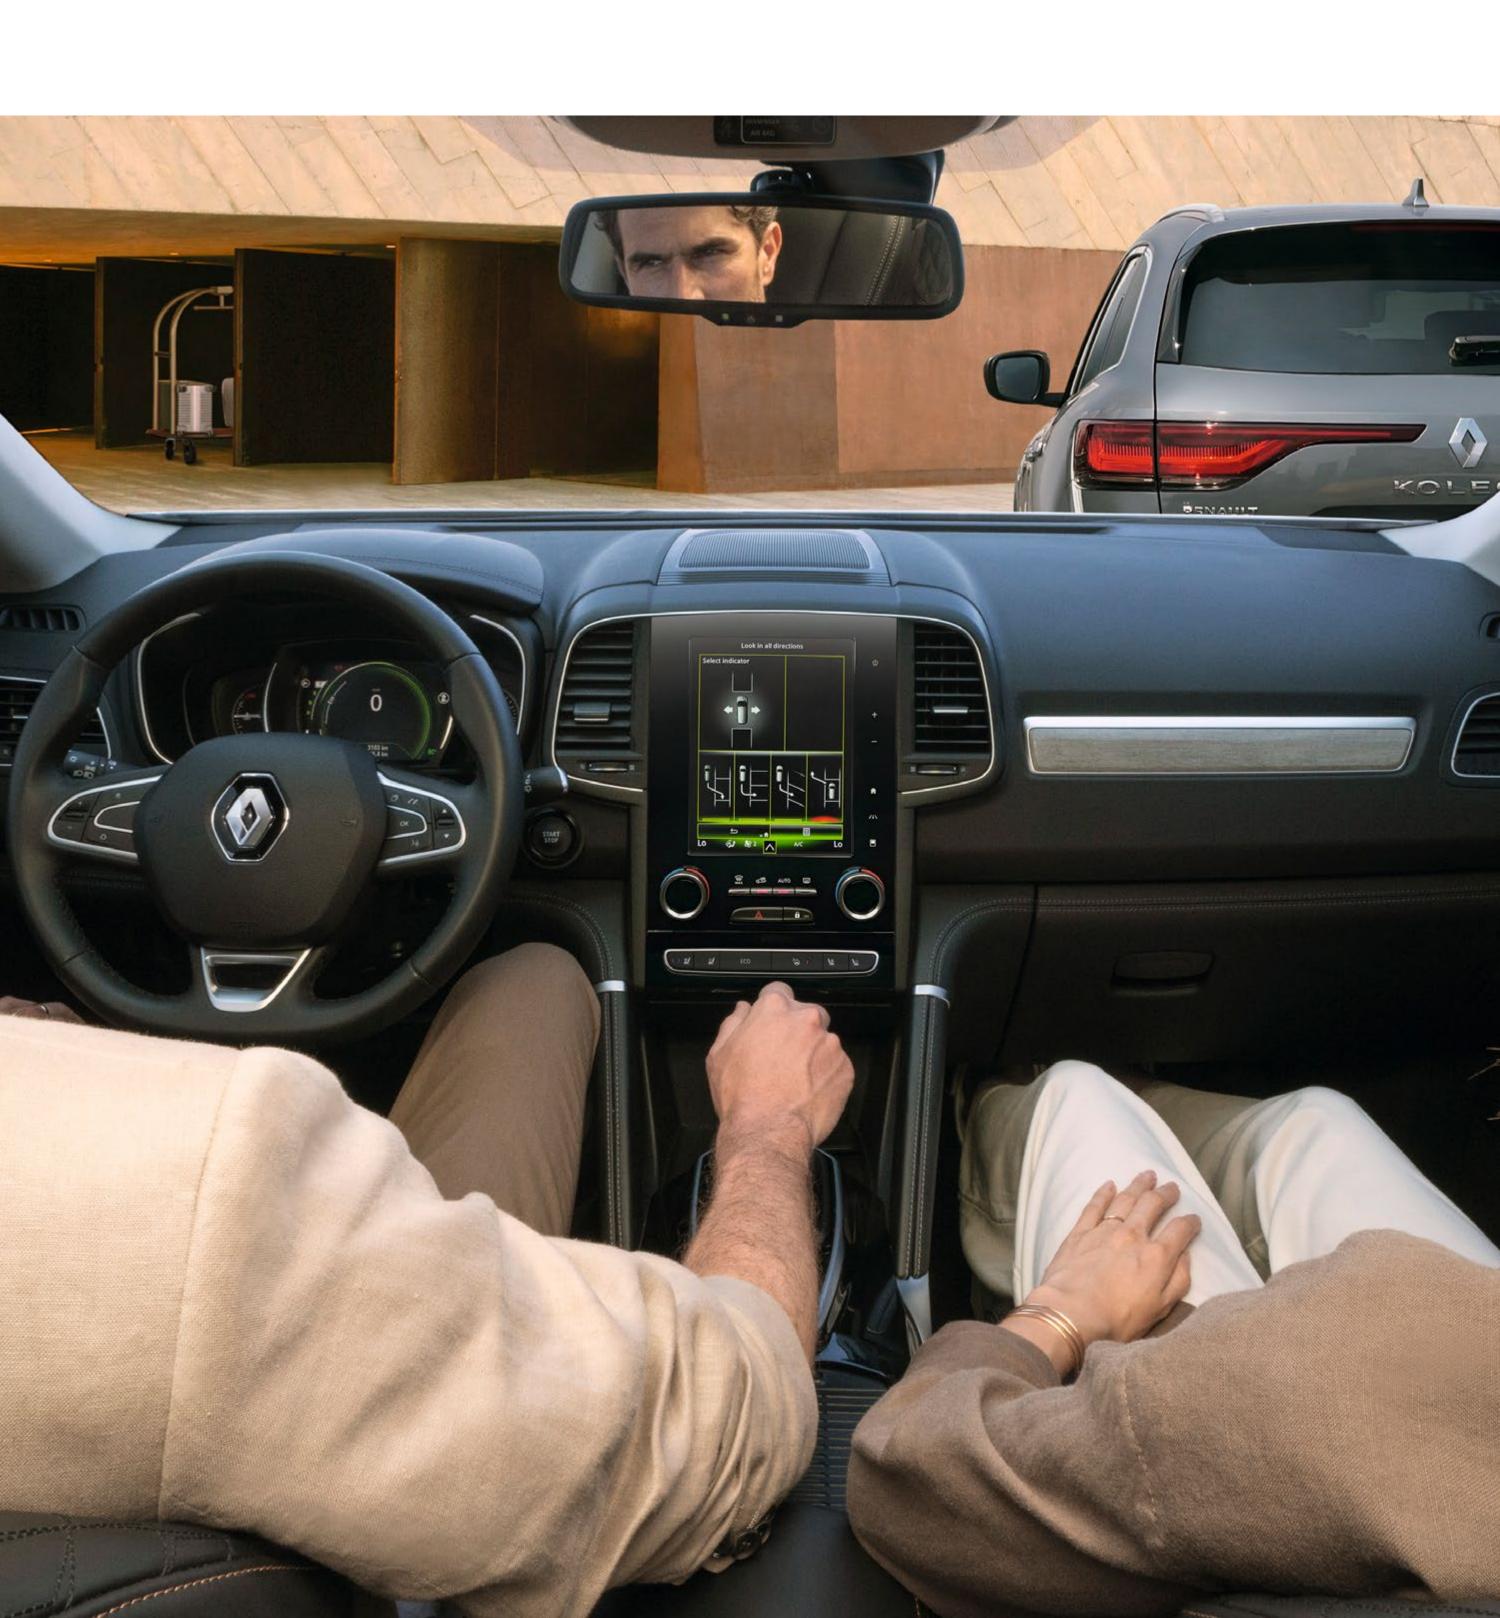

## technology by your side

In the cockpit, you'll find a portraitorientated 8.7" touch screen. This gives you access to navigation and multimedia services.

hands-free parking interface on 8.7" central screen