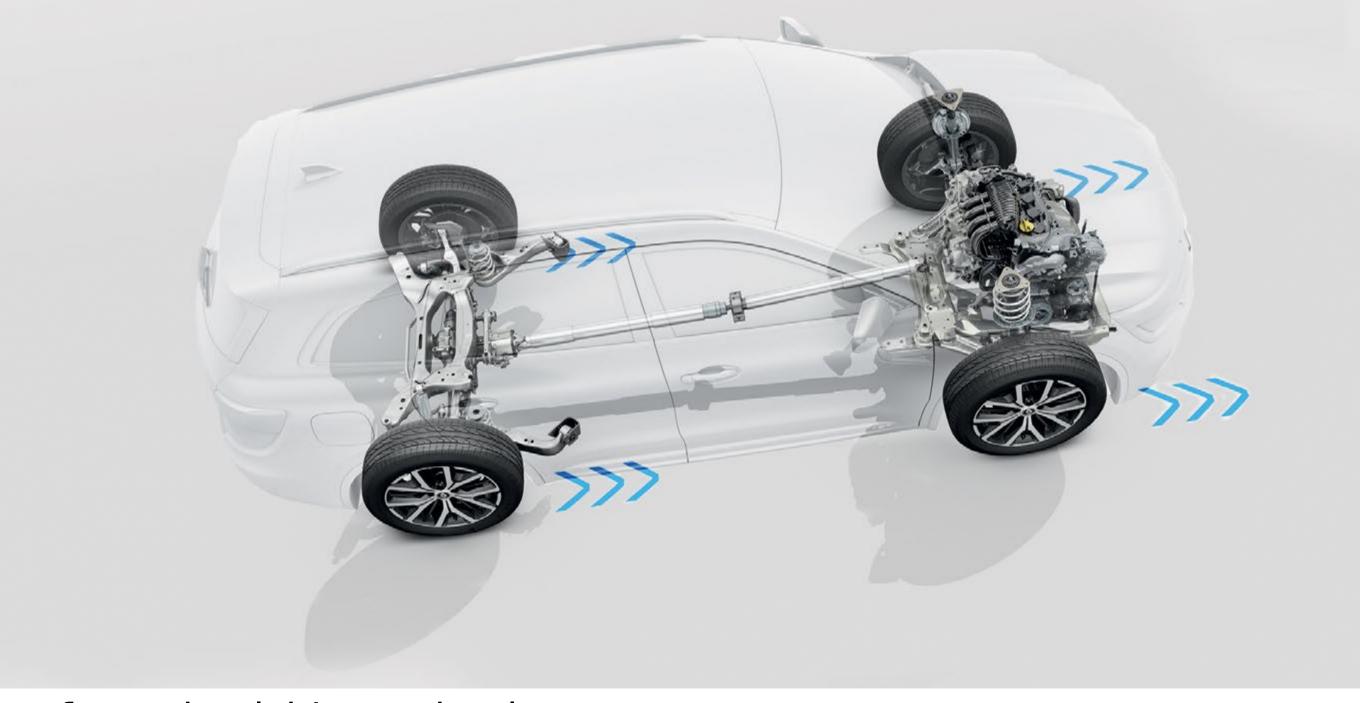

#### Dominate terrain

Allow yourself to be tempted by adventure and go off the beaten track with all mode 4x4-i technology. Switch from 4x2 to 4x4 in the blink of an eye and experience Koleos' off-road capabilities. Your vehicle will maintain perfect grip whatever the circumstances due to the optimal distribution of torque between the front and rear wheels.

Discover the hill descent control technology, which will keep you safe when driving down a slope. The vehicle automatically adapts its speed depending on the slope.

four-wheel drive technology