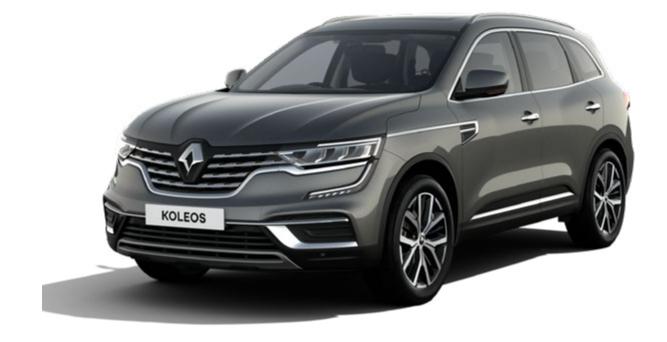

# RENAULT KOLEOS

# the SUV that will take you further

Spacious and robust, Renault Koleos adapts to any terrain with its 4x4 mode.

## sculpted design

With its assertive silhouette, muscular shoulders, and imposing front grille, Renault Koleos wins you over from the first glance.

Koleos boasts its raised ground clearance, high skid plates on the bumpers and its range of alloy wheel rim designs. Its LED lighting signature also leaves an impression.