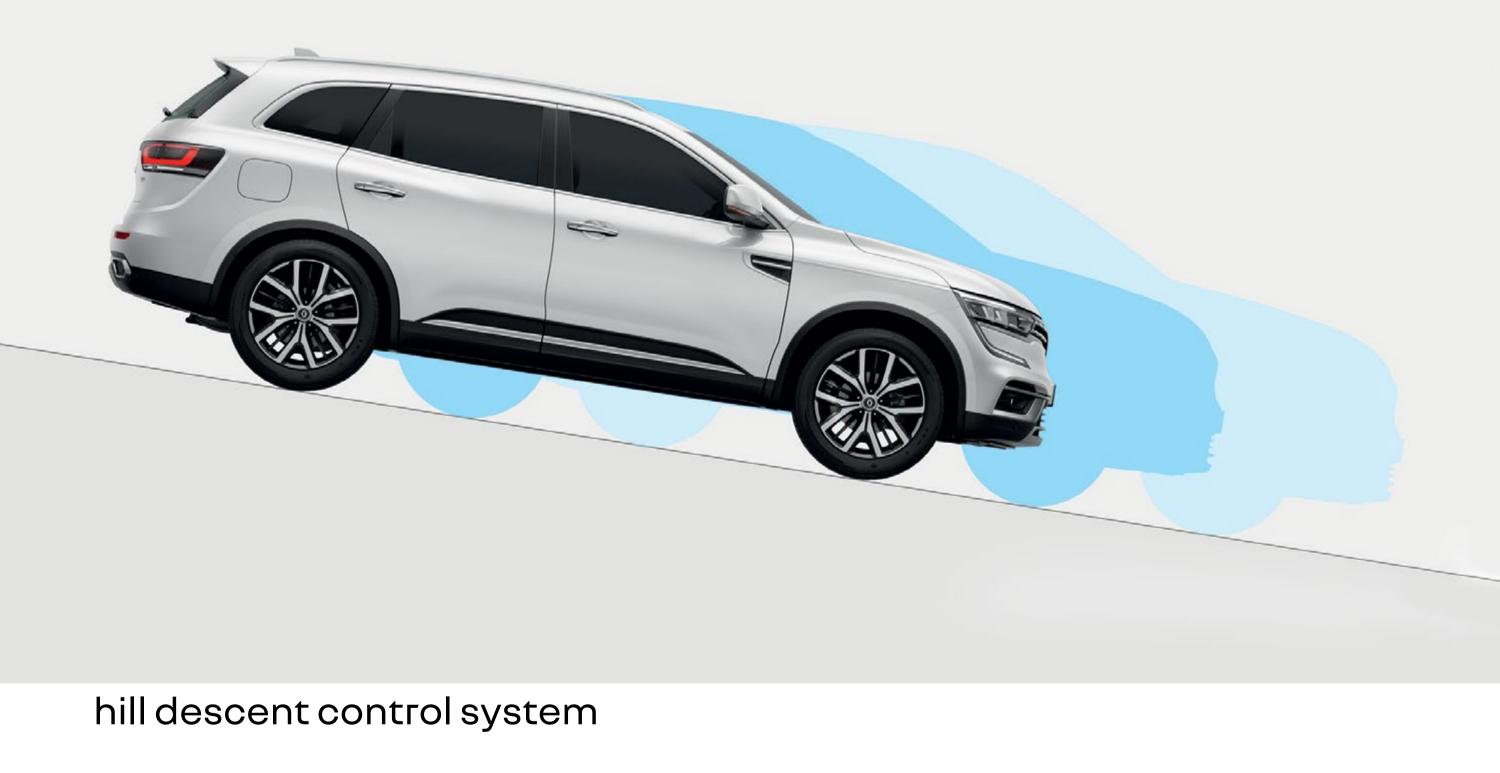

Discover the hill descent control technology, which will keep you safe when driving down a slope. The vehicle automatically adapts its speed depending on the slope.

four-wheel drive technology