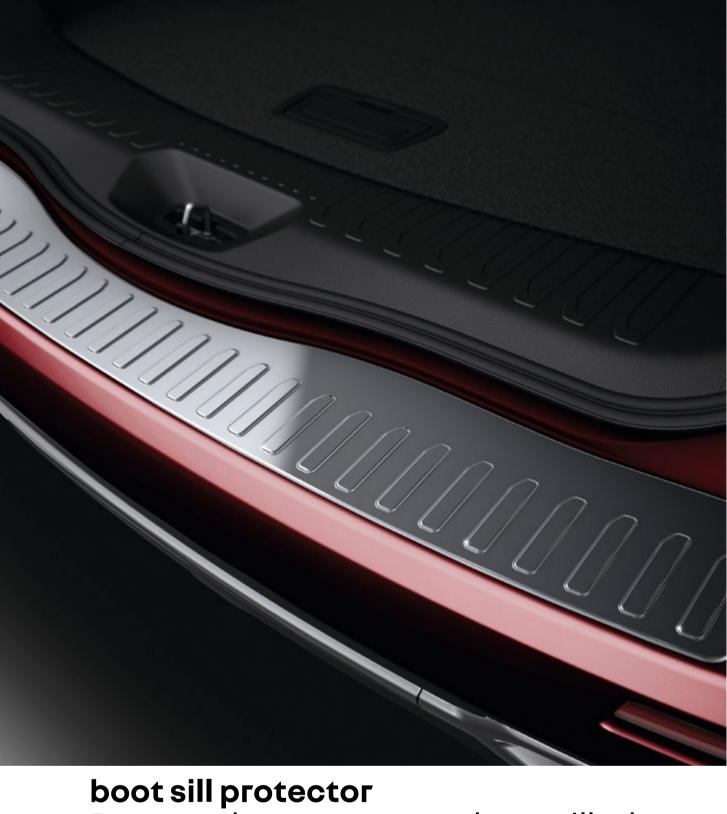

towbar

Take advantage of Koleos's 2-tonne towing capacity and take your boat, caravan or trailer with you anywhere.

Prevent damage to your boot sill when loading larger or heavier items into the

back of your Koleos.