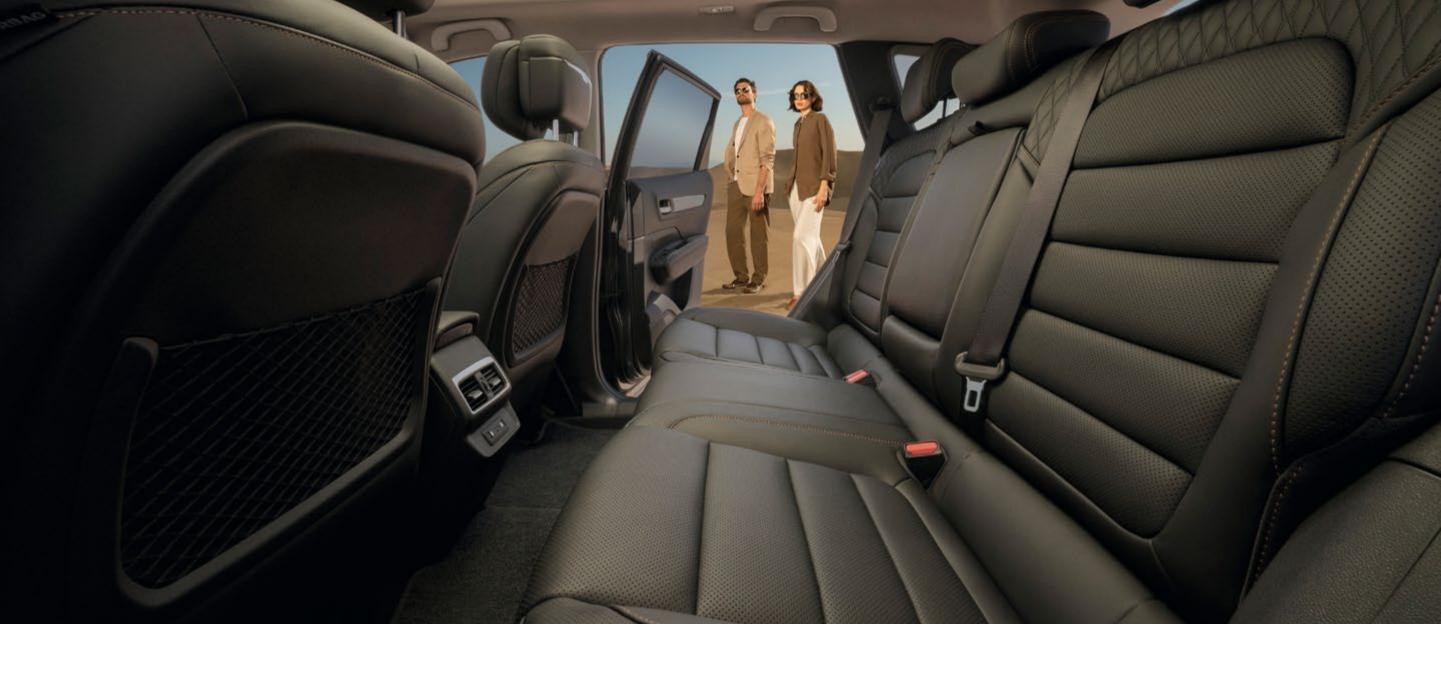

#### made easy

Renault Koleos makes everyday life easier.

Have you got your hands full? To open the boot, simply place your foot underneath the rear bumper.

Simply fold down the rear seats to expand the already generous luggage space to a huge area with a fully flat floor.

1/3 folded configuration in row 2

overseas model shown

build and price →

7