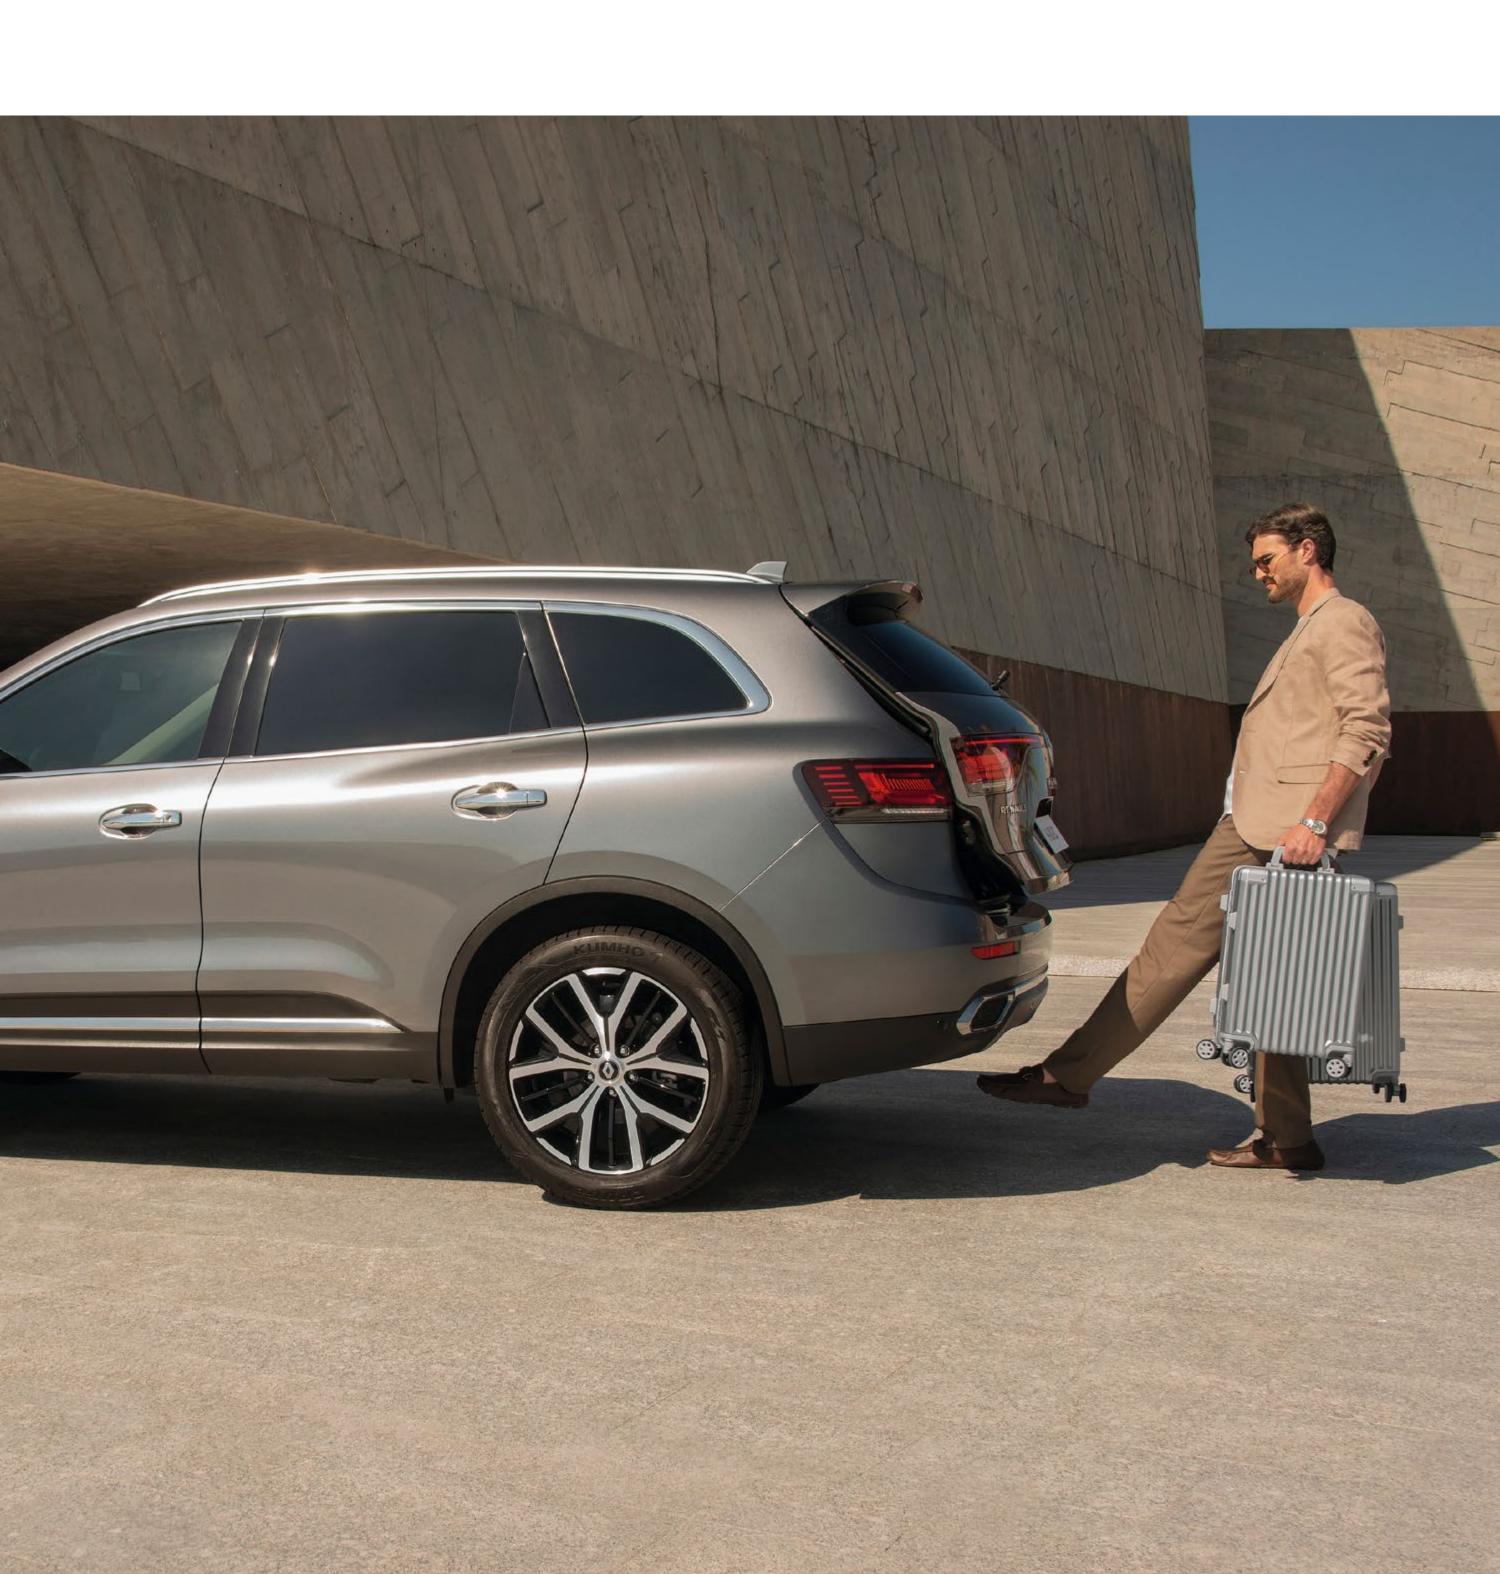

#### made easy

Renault Koleos makes everyday life easier.

Have you got your hands full? To open the boot, simply place your foot underneath the rear bumper.

Simply fold down the rear seats to expand the already generous luggage space to a huge area with a fully flat floor.