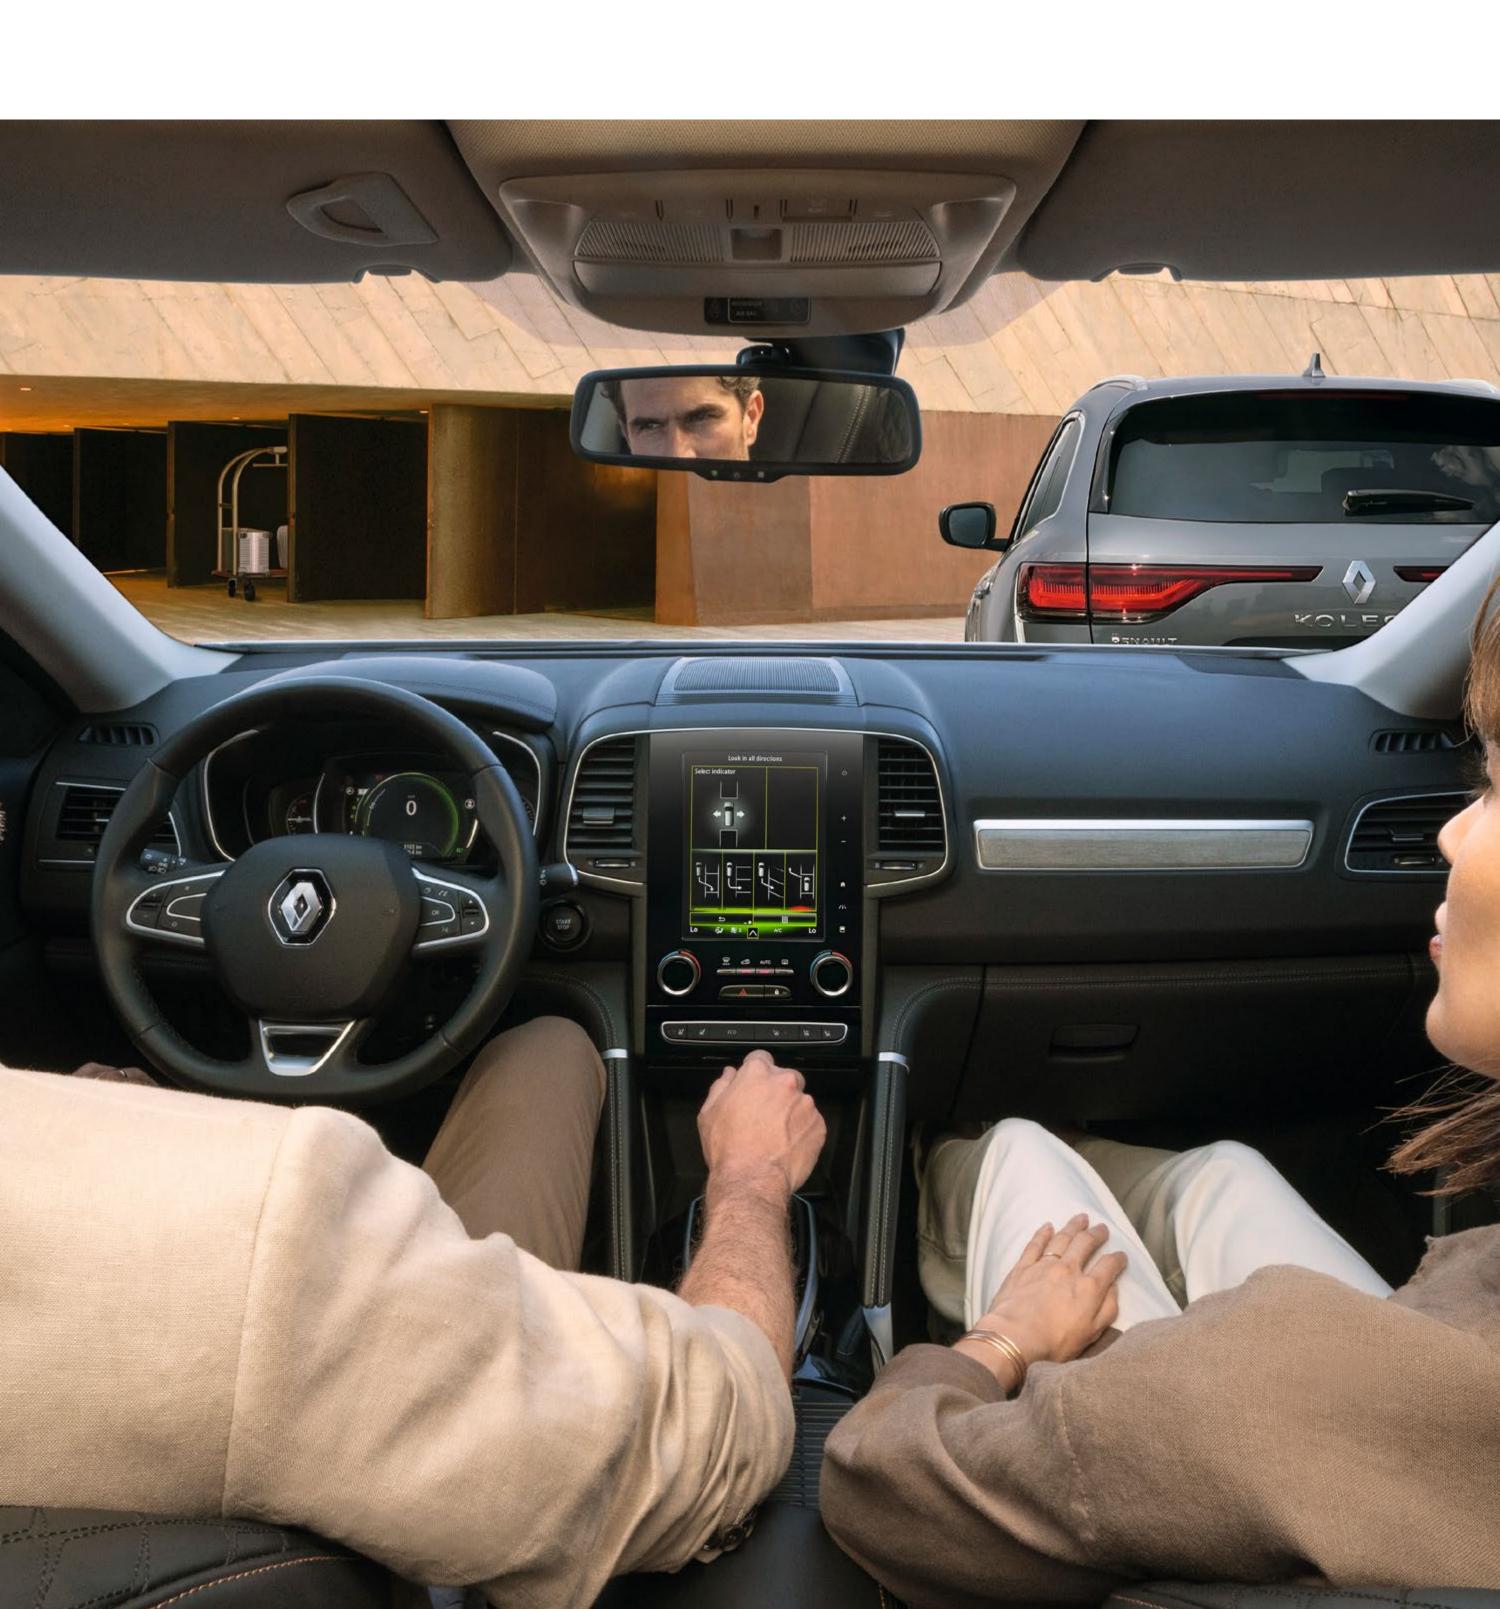

## technology by your side

In the cockpit, you'll find a portraitorientated 8.7" touch screen. This gives you access to navigation and multimedia services.

hands-free parking interface on 8.7" central screen