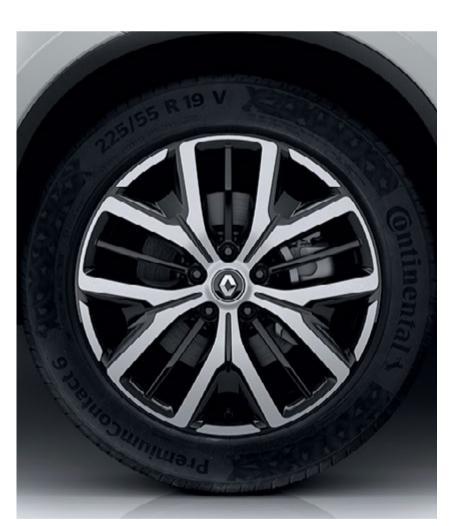

### wheels

titanium black nappa leather\* upholstery intens

19" kavea alloy wheel intens

\*all seats mentioned as being leather seats in this document are made of real leather and coated fabric.

download the specification sheet