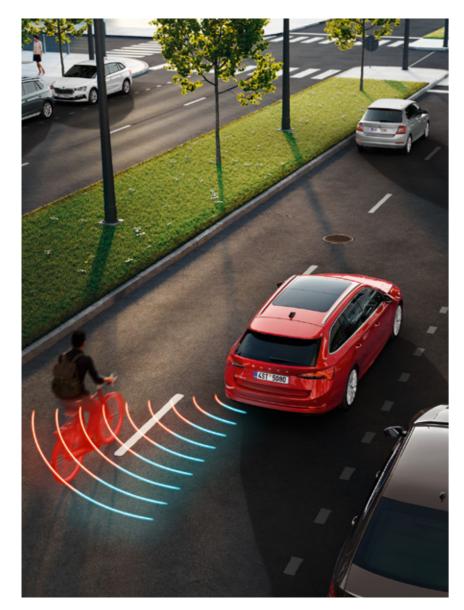

#### FRONT ASSIST WITH CITY EMERGENCY BREAK & PREDICTIVE PEDESTRIAN/CYCLIST PROTECTION®

The front assist system, using a radar device in the front grille, is designer to monitor the distance from the vehicle ahead and apply the emergency braking mechanism if any obstructions are detected.