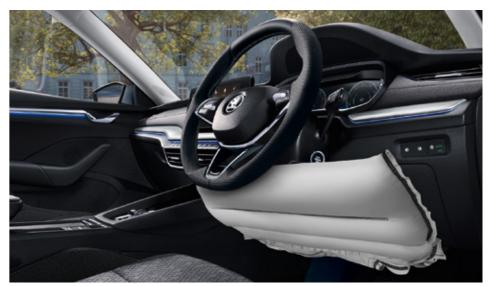

#### **PASSENGER** PROTECT ASSIST®

This assistance system provides increased protection for front-seat passengers in critical situations that could lead to a crash or overturning by closing the side windows to leave only a 5 cm gap, shutting the roof window, and tightening seatbelts.

> Standard on RS. Not available on Style or Ambition.