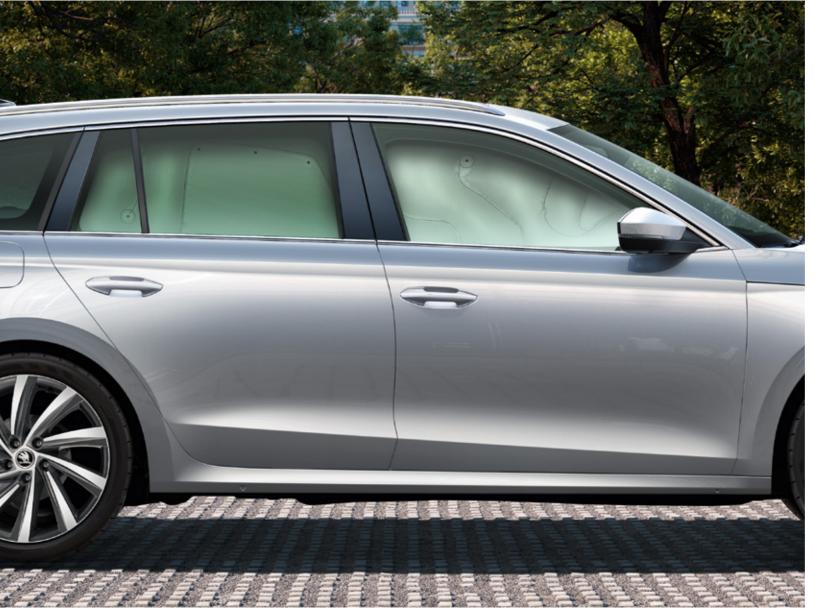

#### HEAD AIRBAGS

Upon activation, head airbags create a wall protecting the front and rear occupants against head injury.