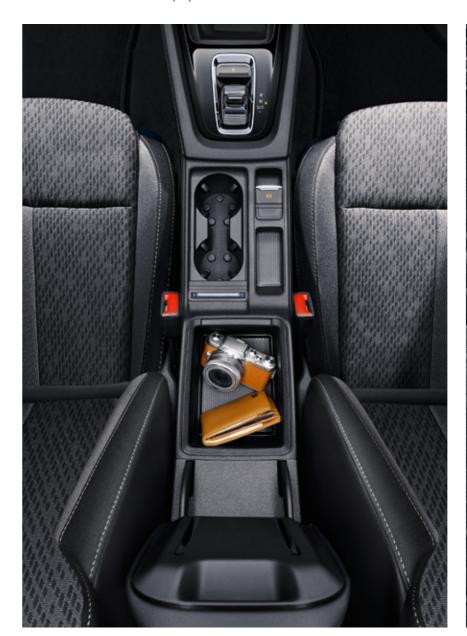

#### JUMBO BOX AND DRINK HOLDERS

Small electronic devices can be safely stored in the Jumbo box in the front armrest. And when the air conditioning is on, you can even cool your snacks. For your drinks, there are drink holders with Easy Open function on the centre console.