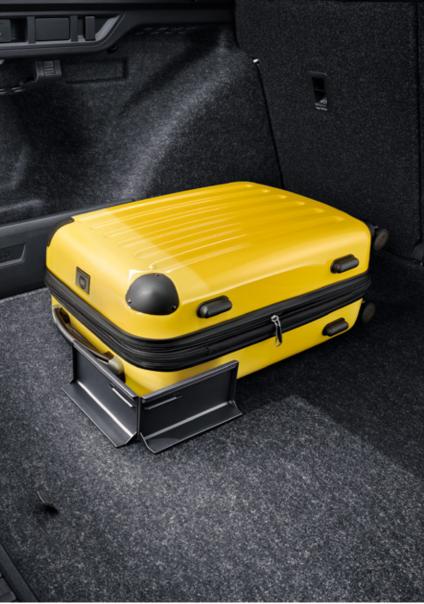

#### CARGO ELEMENTS

To avoid any undesired movement of luggage while driving, these two plastic cargo elements with a Velcro fastener are ideal. They can be stowed away in the compartments behind the rear wheel arches when not in use.