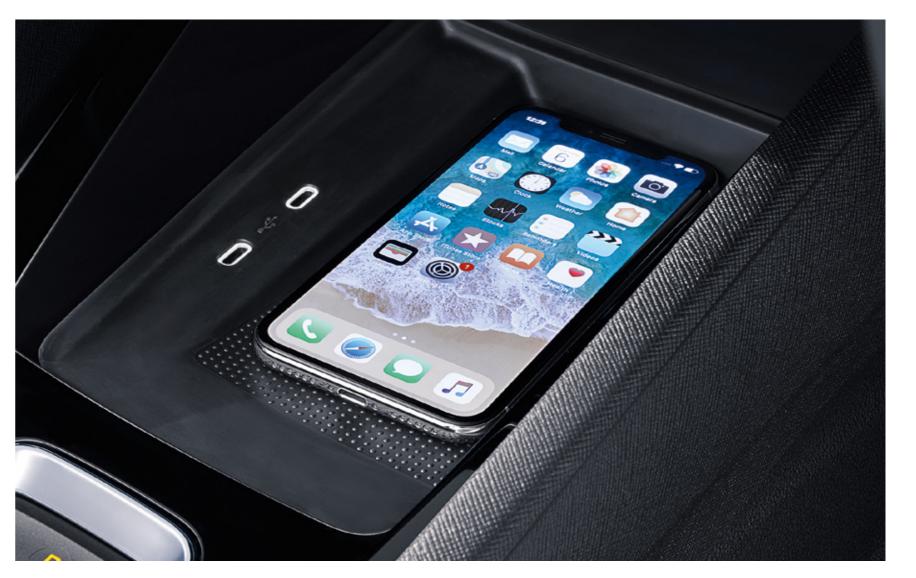

#### WIRELESS CHARGING/USB

The OCTAVIA comes with an enlarged phone box which wirelessly charges your phone while driving. This compartment is not only easily accessible, but is also suitable for large display devices. Two USB-C ports located in the centre console allow you to connect your external devices without the need for dongles or adapters.