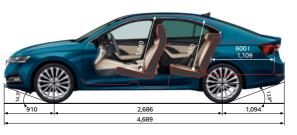

#### BOOT CAPACITY

As alwasys the luggage compartment is generous. The sedan version offers 600 litres of storage, which can be extended up to 1,555 litres by folding down the rear seats. Meanwhile the wagon version offers 640 litres and 1,700 litres after folding down the rear seats.