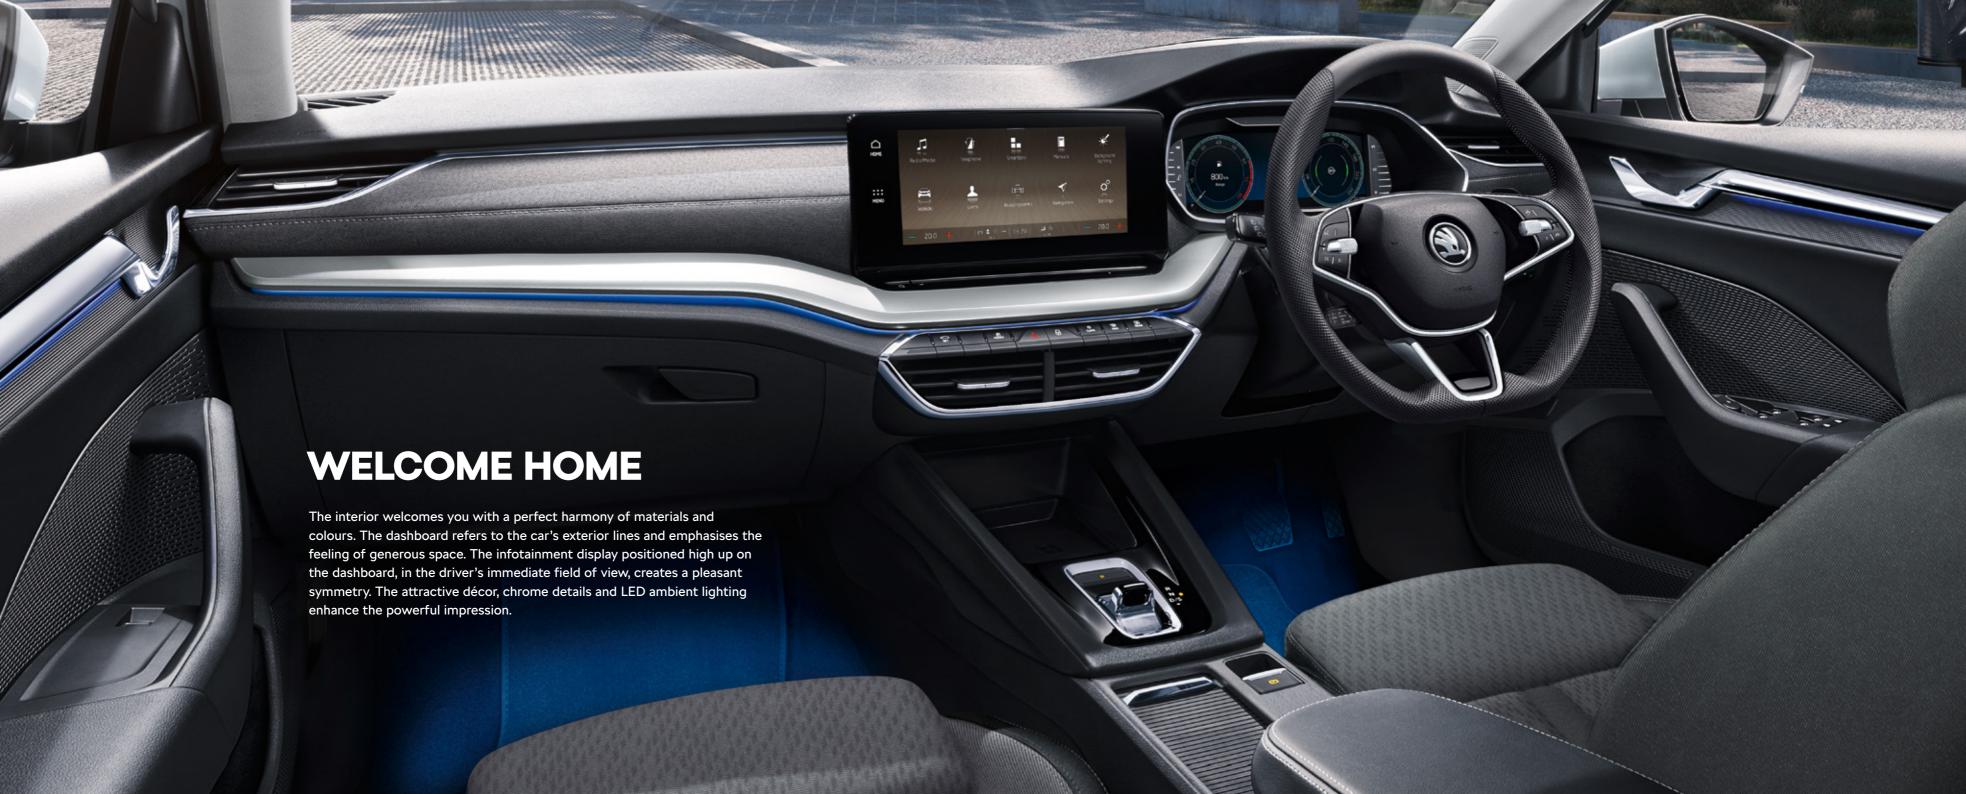

#### INTERIOR DESIGN

Inside the Ambition's striking interior, you'll be accompanied by a multifunctional leather sports steering wheel and 10" Bolero infotainment system, alongside Ambition Fabric upholstery and black hotstamping.

#### COMFORT AND SPACE

ŠKODA's
craftsmanship is
confidently presented
inside. Surrounded by
high-quality materials,
you'll enjoy the ride
no matter where you
sit. The exceptionally
spacious interior offers
lots of legroom and
headroom for the
whole crew.

#### AMBIENT LIGHTING

Experience ultimate comfort thanks to the interior lights. This feature enables users to define any available colour to illuminate the dashboard, the front doors and, in a new development the front and rear footwells. Different colours can be selected for the upper part (the dashboard and front-door trim) and the lower part (the front and rear footwells).