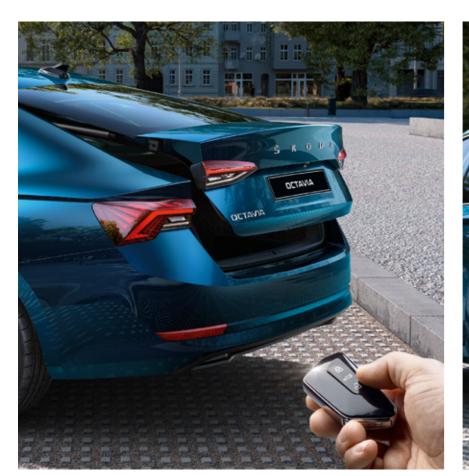

#### **ELECTRIC TAILGATE AND VIRTUAL PEDAL**

The electrically-controlled 5th door opens and closes at the mere touch of the button on the remote control, central panel or directly on the 5th door. You can also adjust the upper door position to suit your needs. The door is also equipped with a virtual pedal enabling contact-free access.