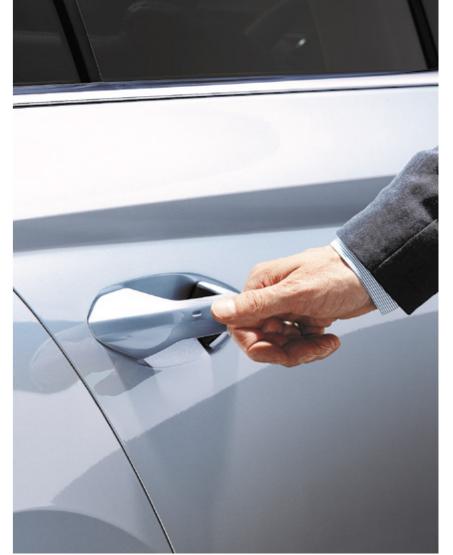

#### **KESSY**

With KESSY (Keyless Entry, Start and exit System) you can lock/unlock your car and start or stop the engine completely key free.