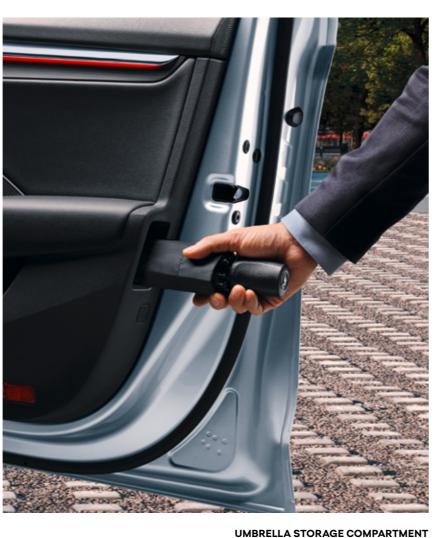

#### OMBRELLA STORAGE COMPARTMEN

An ingenious compartment fitted inside the driver's door is designed to let water drain away from the car.