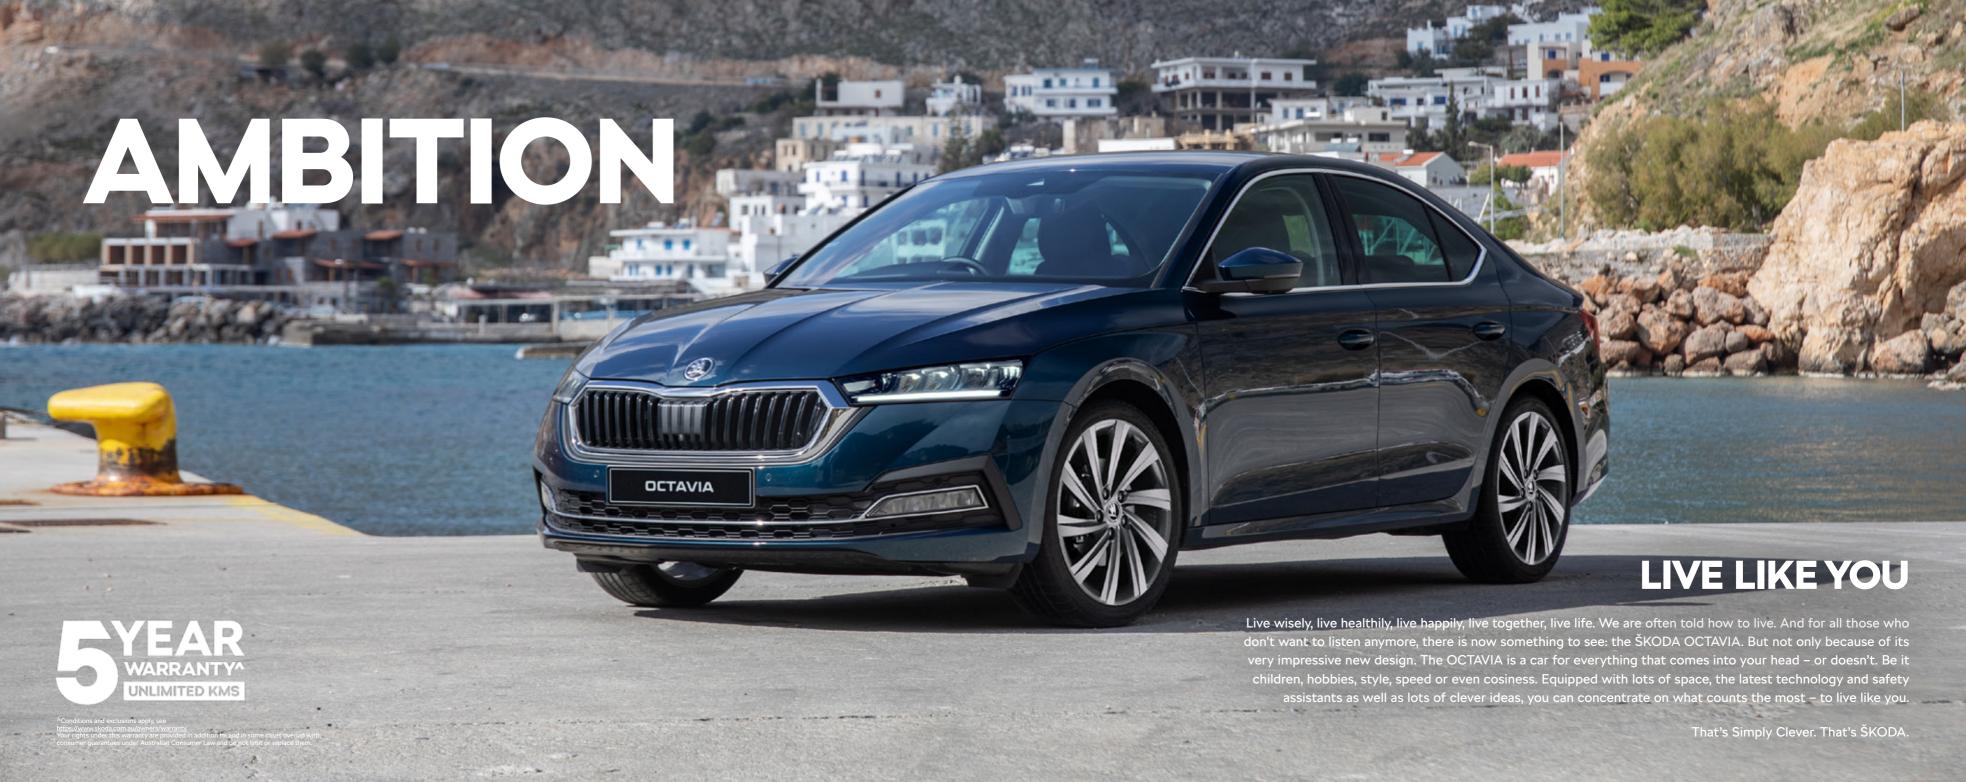

# AMBITIOUS BY NAME, VALUE BY NATURE

The OCTAVIA Ambition offers you a 110TSI engine alongside the essential tech and safety features, all in ŠKODA's most iconic car.

#### EXTERIOR DESIGN

The Ambition brings a sleek design complemented by full LED headlights and crystalline rear LED lights with dynamic indicators for a sophisticated touch, all complemented by 18" PERSEUS alloy wheels in silver.

#### INTERIOR DESIGN

Inside the Ambition's striking interior, you'll be accompanied by a multifunctional leather sports steering wheel and 10" Bolero infotainment system, alongside Ambition Fabric upholstery and black hotstamping.