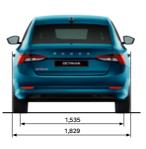

|
| Running clearance (mm)                       | 143 (142)            | 129                    |
| Track front/rear (mm)                        | 1539/1531            | 1541/1550              |
| INSIDE DIMENSIONS                            |                      |                        |
| Width - front/rear                           | 1463/1444            | 1463/1444              |
| Headroom - front/rear                        | 1040/970 (1039/985)  | 1040/970 (1039/985)    |
| STORAGE CAPACITY                             |                      |                        |
| Storage capacity (rear seats upright)        | 600 (640)            | 600 (640)              |
| Storage capacity with rear seats folded down | 1555 (1700)          | 1555 (1700)            |

















Technical Specifications

### WELCOME TO CARE-FREE OWNERSHIP

ŠKODA Care is about making sure that same level of attention to detail remains long after you've made your purchase, making owning a ŠKODA as fantastic as buying one.





After getting behind the wheel of a ŠKODA, it's not hard to see why they're so beloved by their owners. Quite simply, ŠKODA vehicles are made to be driven and we want to keep your journey a long and happy one. And the way it works is simple. ŠKODA Australia provides a 5 Year/Unlimited Kilometre Warranty^ on all new vehicles. Every new ŠKODA vehicle includes one year ŠKODA Assist± (Roadside Assistance), from the warranty start date. To thank you for your loyalty, complimentary Service Initiated Roadside Assistance (SIRA for short) will be activate