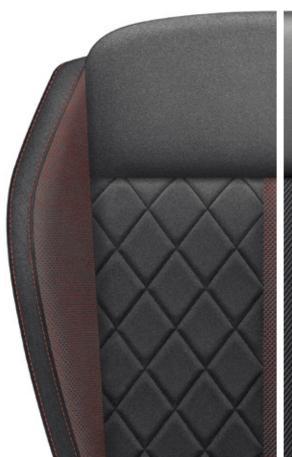

as navigation. You can choose from five layouts (views), controlled via the infotainment system, including Sport view, specific to the RS version. The background illumination is determined by the interior ambient lighting offering many amazing colour options.

#### INTERIOR DESIGN

The interior is equipped, among other things, with a multifunctional leather sports steering wheel with RS logo, Virtual Cockpit including Sport view (specific to the RS version), front sports seats, and pedal covers in alloy design. The upholstery in black fabric is accompanied by Alcantara® pad with stitching on the dashboard and Carbon décor. Alongside this, the RS has your safety under control with ten air bags as standard.





# **WHEELS**

19" ALTAIR brushed anthracite alloy wheels



## **UPHOLSTERY**





# **RS COLOURS**

















Please note that Metallic, Pearl and Premium effect paint are optional at extra cost. The print process does not allow for exact reproduction of the exterior or the upholstery colours. Please contact your ŠKODA Partner for further information on colours and upholstery combinations.

<sup>o</sup>Leather appointed seat upholstery have a combination of genuine and artificial leather, but are not wholly leather.

| OCTAVIA MODEL EQUIPMENT                                                                       | AMBITION | STYLE | RS |
|-----------------------------------------------------------------------------------------------|----------|-------|----|
| SAFETY AND SECURITY                                                                           |