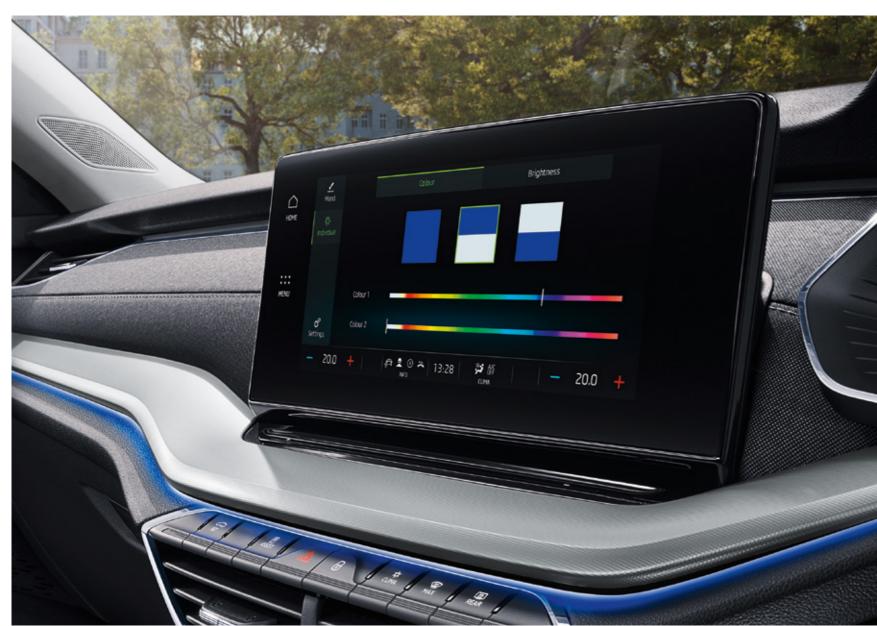

#### AMBIENT LIGHTING

Experience ultimate comfort thanks to the interior lights. This feature enables users to define any available colour to illuminate the dashboard, the front doors and, in a new development the front and rear footwells. Different colours can be selected for the upper part (the dashboard and front-door trim) and the lower part (the front and rear footwells).