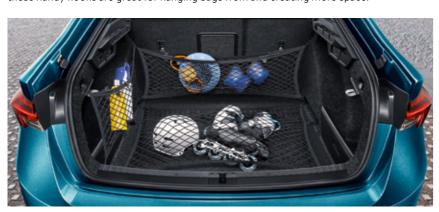

# LUGGAGE COMPARTMENT

The OCTAVIA's boot is a unique mixture of large compacity with clever practicality. You can find many smart features inside the OCTAVIA's boot, which will help you load all your stuff, keep the car tidy and prevent things from moving around.

#### **LUGGAGE HOOKS**

You'll be hooked as soon as you use them. Whether it's a shopping trip or a trip away, these handy hooks are great for hanging bags from and creating more space.

#### **NET SYSTEM**

One horizontal and two vertical nets increase the flexibility of the luggage space while firmly securing objects.