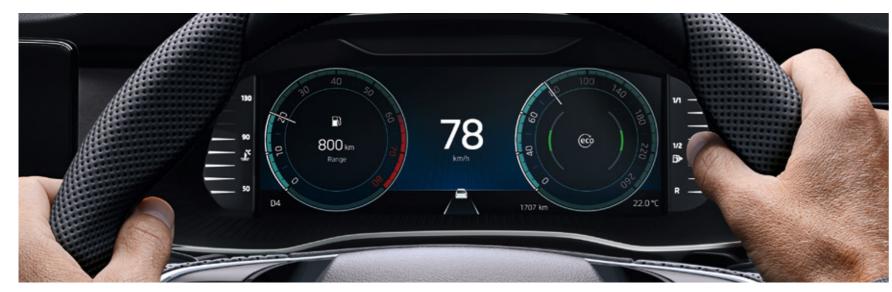

#### VIRTUAL COCKPIT

All that important information that used to be displayed on your dashboard gauges, is now brought to life in a dynamic digital display.

This driving data includes speed and and fuel readouts - along with more contemporary features, like driver assist and navigation tools.