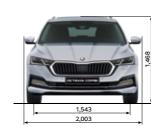

|
| Running clearance (mm)                       | 143 (142)            | 129                    |
| Track front/rear (mm)                        | 1539/1531            | 1541/1550              |
| INSIDE DIMENSIONS                            |                      |                        |
| Width - front/rear                           | 1463/1444            | 1463/1444              |
| Headroom - front/rear                        | 1040/970 (1039/985)  | 1040/970 (1039/985)    |
| STORAGE CAPACITY                             |                      |                        |
| Storage capacity (rear seats upright)        | 600 (640)            | 600 (640)              |
| Storage capacity with rear seats folded down | 1555 (1700)          | 1555 (1700)            |

















Technical Specifications

### WELCOME TO CARE-FREE OWNERSHIP

ŠKODA Care is about making sure that same level of attention to detail remains long after you've made your purchase, making owning a ŠKODA as fantastic as buying one.





After getting behind the wheel of a ŠKODA, it's not hard to see why they're so beloved by their owners. Quite simply, ŠKODA vehicles are made to be driven and we want to keep your journey a long and happy one. And the way it works is simple. ŠKODA Australia provides a 5 Year/Unlimited Kilometre Warranty^ on all new vehicles. Every new ŠKODA vehicle includes one year ŠKODA Assist± (Roadside Assistance), from the warranty start date. To thank you for your loyalty, complimentary Service Initiated Roadside Assistance (SIRA for short) will be activated if t