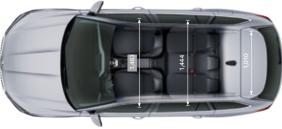

#### COMFORT AND SPACE

ŠKODA's
craftsmanship is
confidently presented
inside. Surrounded by
high-quality materials,
you'll enjoy the ride
no matter where you
sit. The exceptionally
spacious interior offers
lots of legroom and
headroom for the
whole crew.