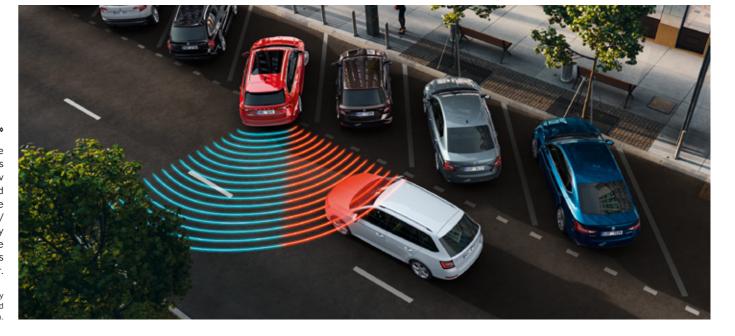

#### SIDE ASSIST - BLIND SPOT DETECTION®

Using radar sensors in the rear bumper, Side Assist (which can detect other vehicles and harder to see objects like cyclists up to 70 m away) monitors the areas behind and beside your car. Based on the distance and speed of the surrounding vehicles, it decides whether or not it should warn the driver.