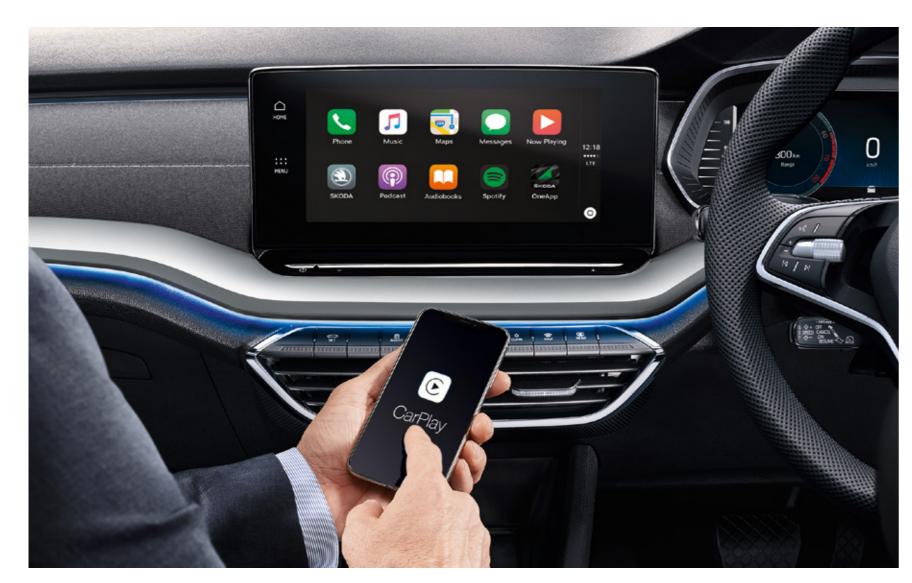

#### OCTAVIA FEATURING WIRELESS APPLE CARPLAY® & WIRELESS ANDROID AUTO™

Combining our smart car with your smartphone was always going to be a good idea. OCTAVIA featuring wireless Apple CarPlay® & wireless Android Auto™+ seamlessly connects compatible apps from your smartphone to your OCTAVIA. So, whether you want to listen to music or receive turn-by-turn directions, you can do it all without touching your phone.