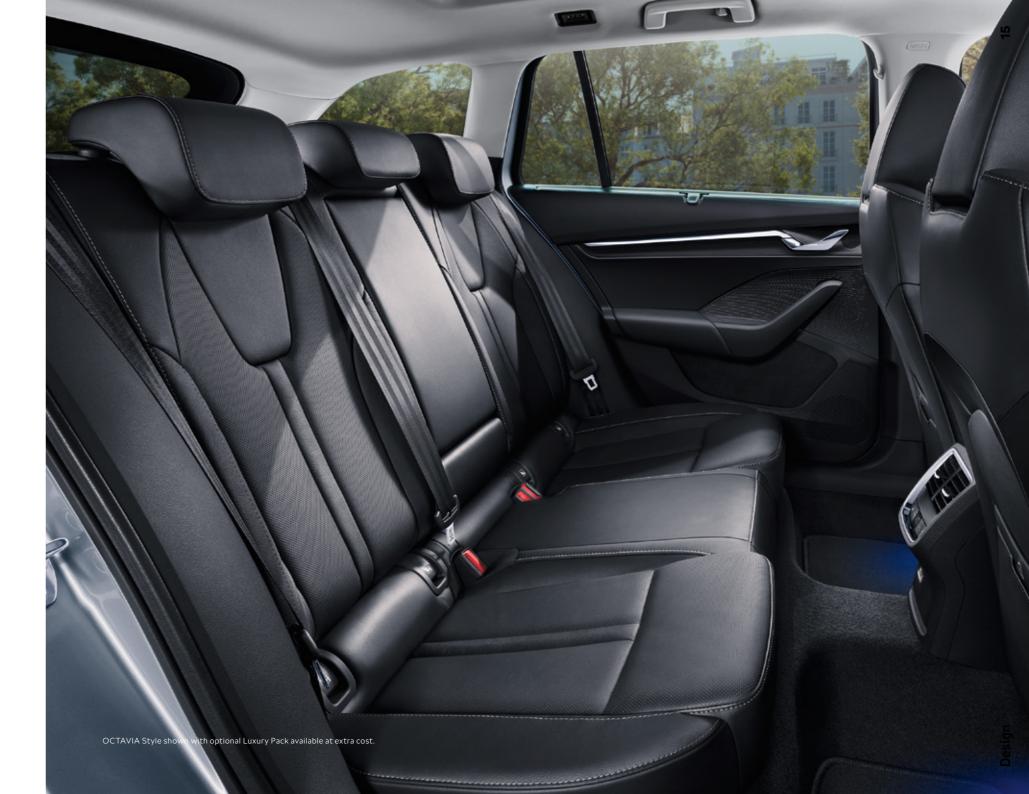

#### COMFORT AND SPACE

ŠKODA's
craftsmanship is
confidently presented
inside. Surrounded by
high-quality materials,
you'll enjoy the ride
no matter where you
sit. The exceptionally
spacious interior offers
lots of legroom and
headroom for the
whole crew.

The car comes with a 3-spoke multifunction leather steering wheel allowing you to control the radio and your phone for example with ease.