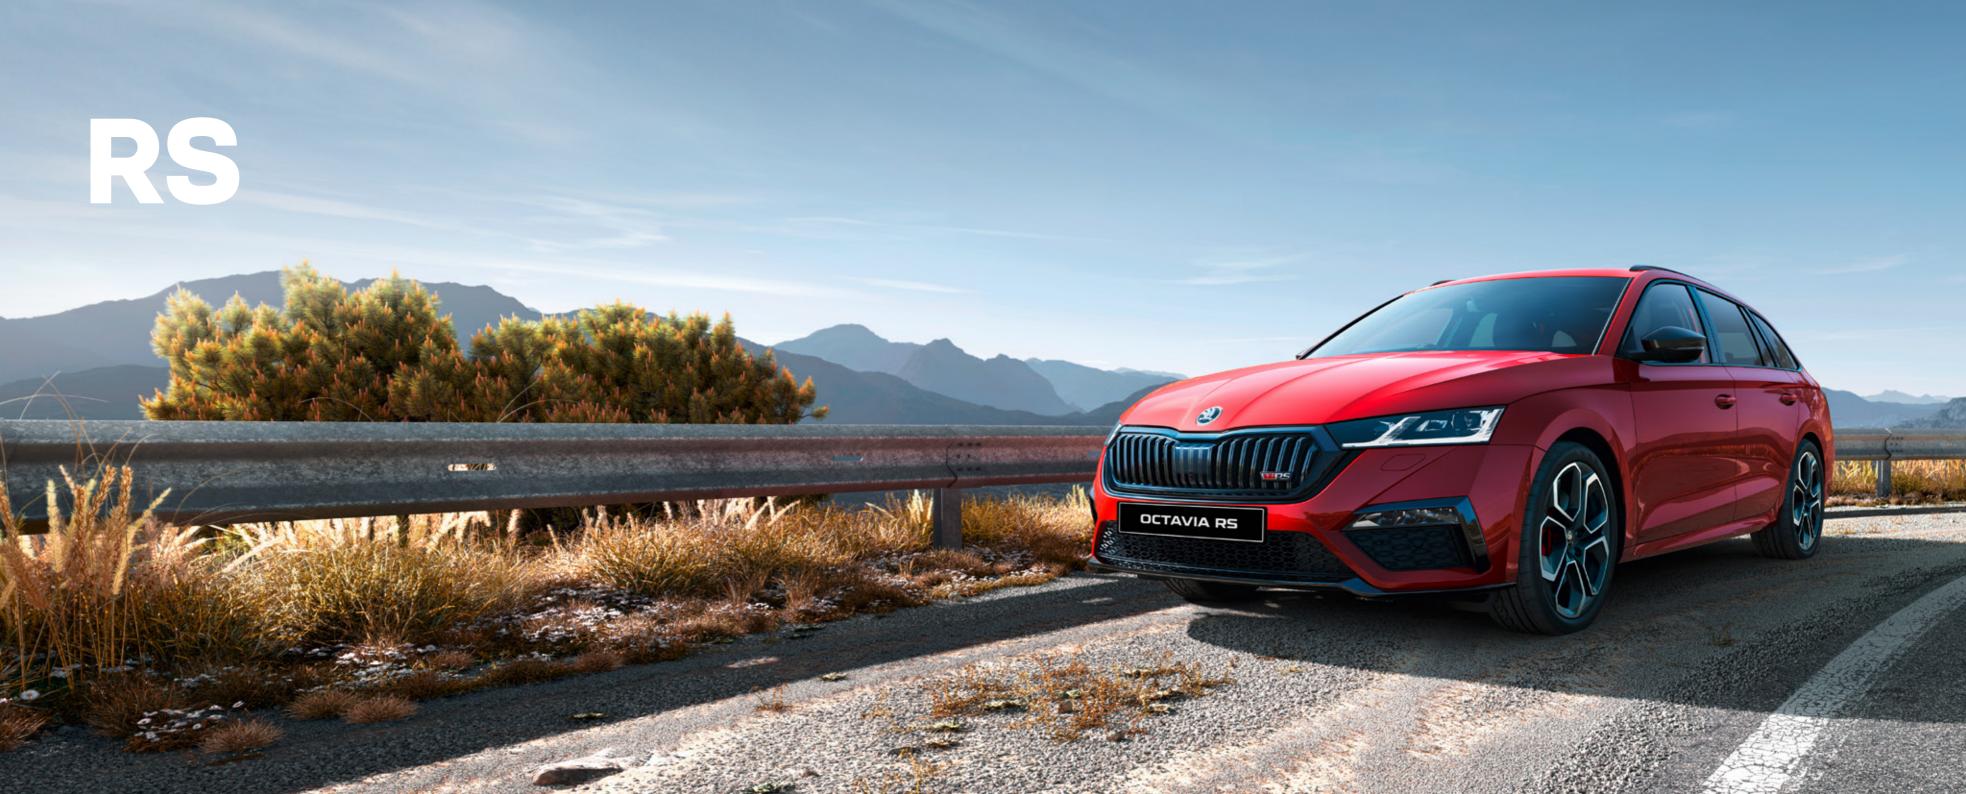

# BOLD NEVER GOES OUT OF STYLE

Exclusive meets sporty. The OCTAVIA's emotional design sets a daring tone with its RS version, both on the outside and in. Combine the timeless elegance with specific dynamic features supported by the lower chassis and get a car with attitude.

#### **EXTERIOR DESIGN**

The car features bumpers in RS design and glossy black elements such as exterior side-view mirror caps, strips around the side windows, front grille frame, and air curtain framing darkened fog lamps. The RS badge on the grille is a nod to the famous racing tradition of ŠKODA cars. The dynamic appearance of the exterior is enhanced by 19" ALTAIR brushed anthracite alloy wheels. The red brake callipers emphasize the sporty character of the vehicle.