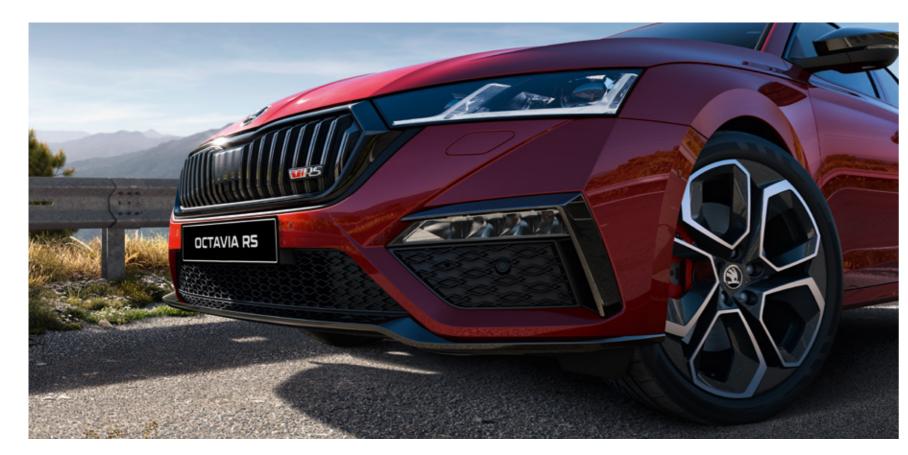

#### **EXTERIOR DESIGN**

The car features bumpers in RS design and glossy black elements such as exterior side-view mirror caps, strips around the side windows, front grille frame, and air curtain framing darkened fog lamps. The RS badge on the grille is a nod to the famous racing tradition of ŠKODA cars. The dynamic appearance of the exterior is enhanced by 19" ALTAIR brushed anthracite alloy wheels. The red brake callipers emphasize the sporty character of the vehicle.