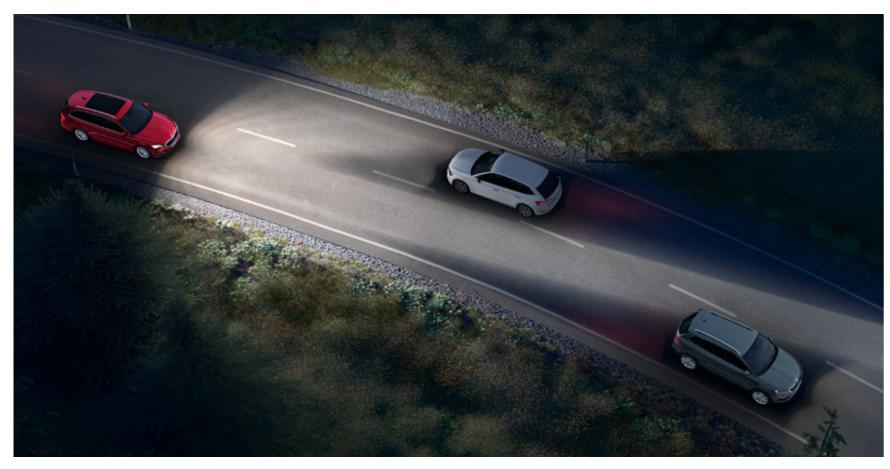

#### MATRIX BEAM FUNCTION

The full LED Matrix headlights feature matrix beam function. This allows you to use the high beams continuously, without blinding other drivers. Using a windscreen camera, the matrix beam function responds to the traffic situation and turns off only some segments of the light. Other segments are turned on and illuminate the road. The matrix beam function also uses information from the navigation system. Thanks to it, the high beams will only turn on when you are out of a built-up area.