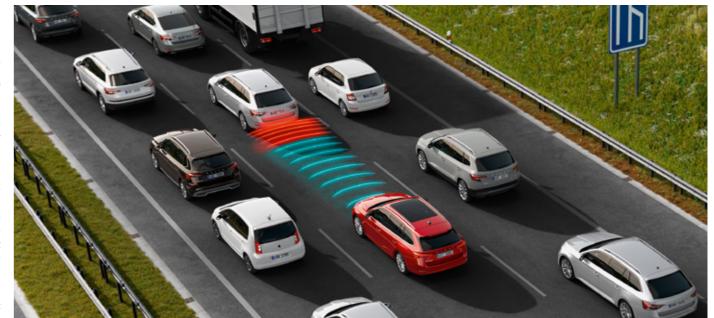

#### TRAFFIC JAM ASSIST®

This function is designed to facilitate driving in traffic jams. By controlling the engine, brakes, and steering, it makes the vehicle pull away, brake, and turn to copy the movement of the surrounding vehicles (at speeds of up to 60 km/h). If lanes are not detected at speeds of up to 30 km/h, or only one lane (line) is detected at speeds of up to 60 km/h, the Follow Drive system follows the trajectory of the vehicle in front of you until lane markings are available again.