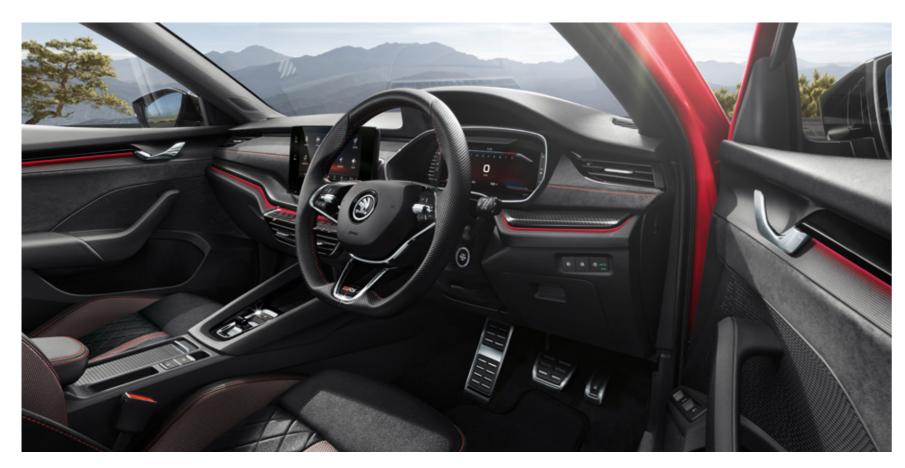

# COMFORT AS YOUR CO-PILOT

Step into a space where you can truly be yourself. The interior of the OCTAVIA RS is that kind of place. The legendary spaciousness of ŠKODA cars, premium materials and state-of-the-art technology spiced up with RS elements in the sports style let you experience uncompromised comfort while staying sporty at heart.

#### INTERIOR DESIGN

The interior is equipped, among other things, with a multifunctional leather sports steering wheel with RS logo, Virtual Cockpit including Sport view (specific to the RS version), front sports seats, and pedal covers in alloy design. The upholstery in black fabric is accompanied by Alcantara® pad with stitching on the dashboard and Carbon décor. Alongside this, the RS has your safety under control with ten air bags as standard.