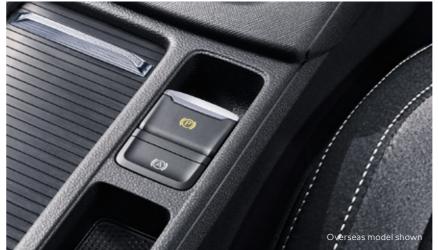

#### ELECTRIC PARKING BRAKE

The OCTAVIA is fitted with an electric parking brake (as standard across all car versions) that has replaced the usual mechanical handbrake. The electric parking brake acts on the rear wheels. It can be manually activated/deactivated by the button located on the centre console between the front seats.

Auto hold function not available on Ambition and Style, standard on RS.