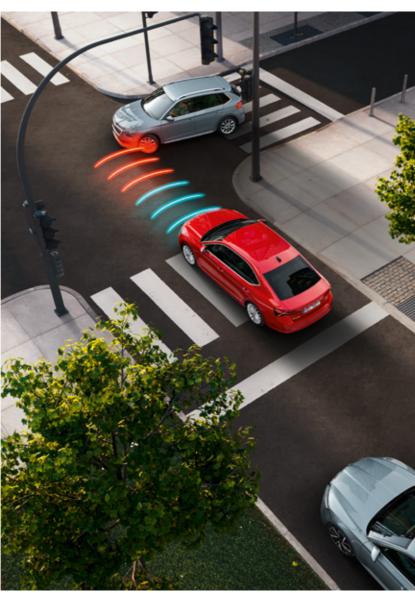

#### SIDE ASSIST - BLIND SPOT DETECTION®

Using radar sensors in the rear bumper, Side Assist (which can detect other vehicles and harder to see objects like cyclists up to 70 m away) monitors the areas behind and beside your car. Based on the distance and speed of the surrounding vehicles, it decides whether or not it should warn the driver.