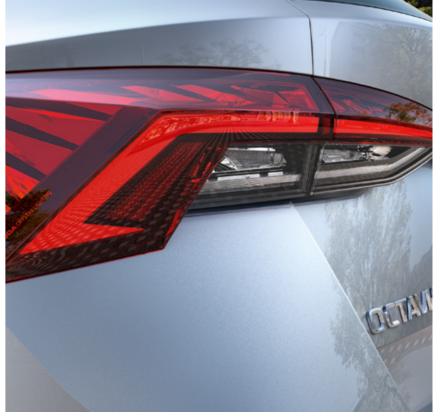

#### EXTERIOR DESIGN

The Ambition brings a sleek design complemented by full LED headlights and crystalline rear LED lights with dynamic indicators for a sophisticated touch, all complemented by 18" PERSEUS alloy wheels in silver.

### TIME TO SHINE

Advanced technology is made beautiful in the light design of the OCTAVIA. The car features full LED Matrix headlights, which offer greater road lighting and a higher degree of safety.

Standard on Style and RS. Not available on Ambition.

The full LED rear lights are fitted with dynamic turn indicators, which not only reveal where the driver is about to turn, but also add dynamism to the car.