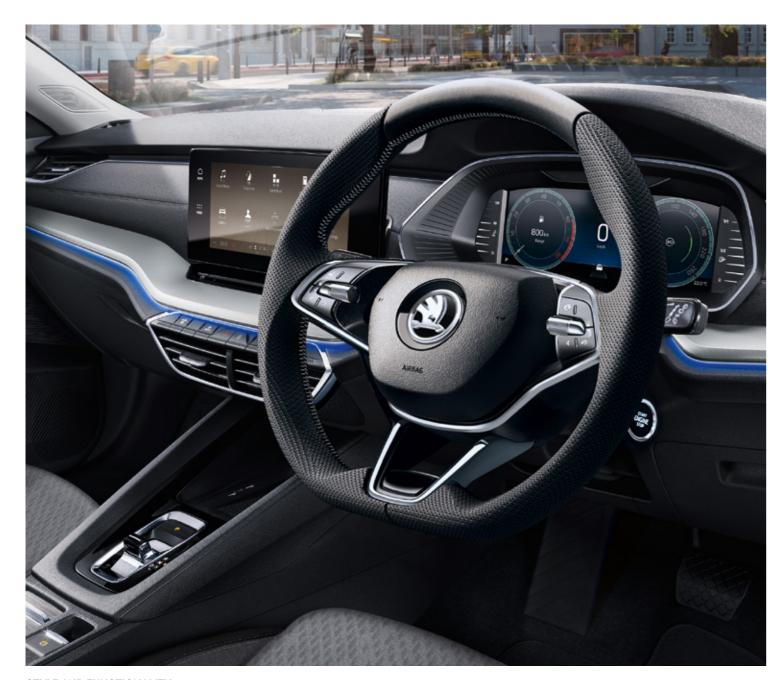

#### INTERIOR DESIGN

Inside the Ambition's striking interior, you'll be accompanied by a multifunctional leather sports steering wheel and 10" Bolero infotainment system, alongside Ambition Fabric upholstery and black hotstamping.

The car comes with a 3-spoke multifunction leather steering wheel allowing you to control the radio and your phone for example with ease.

#### VIRTUAL COCKPIT

All that important information that used to be displayed on your dashboard gauges, is now brought to life in a dynamic digital display.

This driving data includes speed and and fuel readouts - along with more contemporary features, like driver assist and navigation tools.