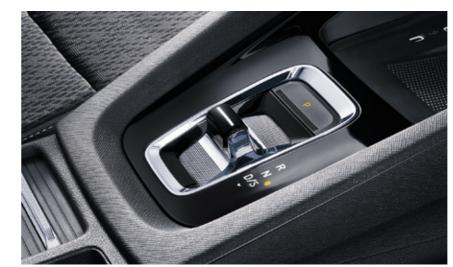

#### SHIFT BY WIRE

As the first car of the ŠKODA brand, the OCTAVIA comes with "by wire" technology designed for maximum comfort in vehicles equipped with automatic transmission. The shift by wire is controlled by a shift lever in a minimalist design integrated in the centre console.