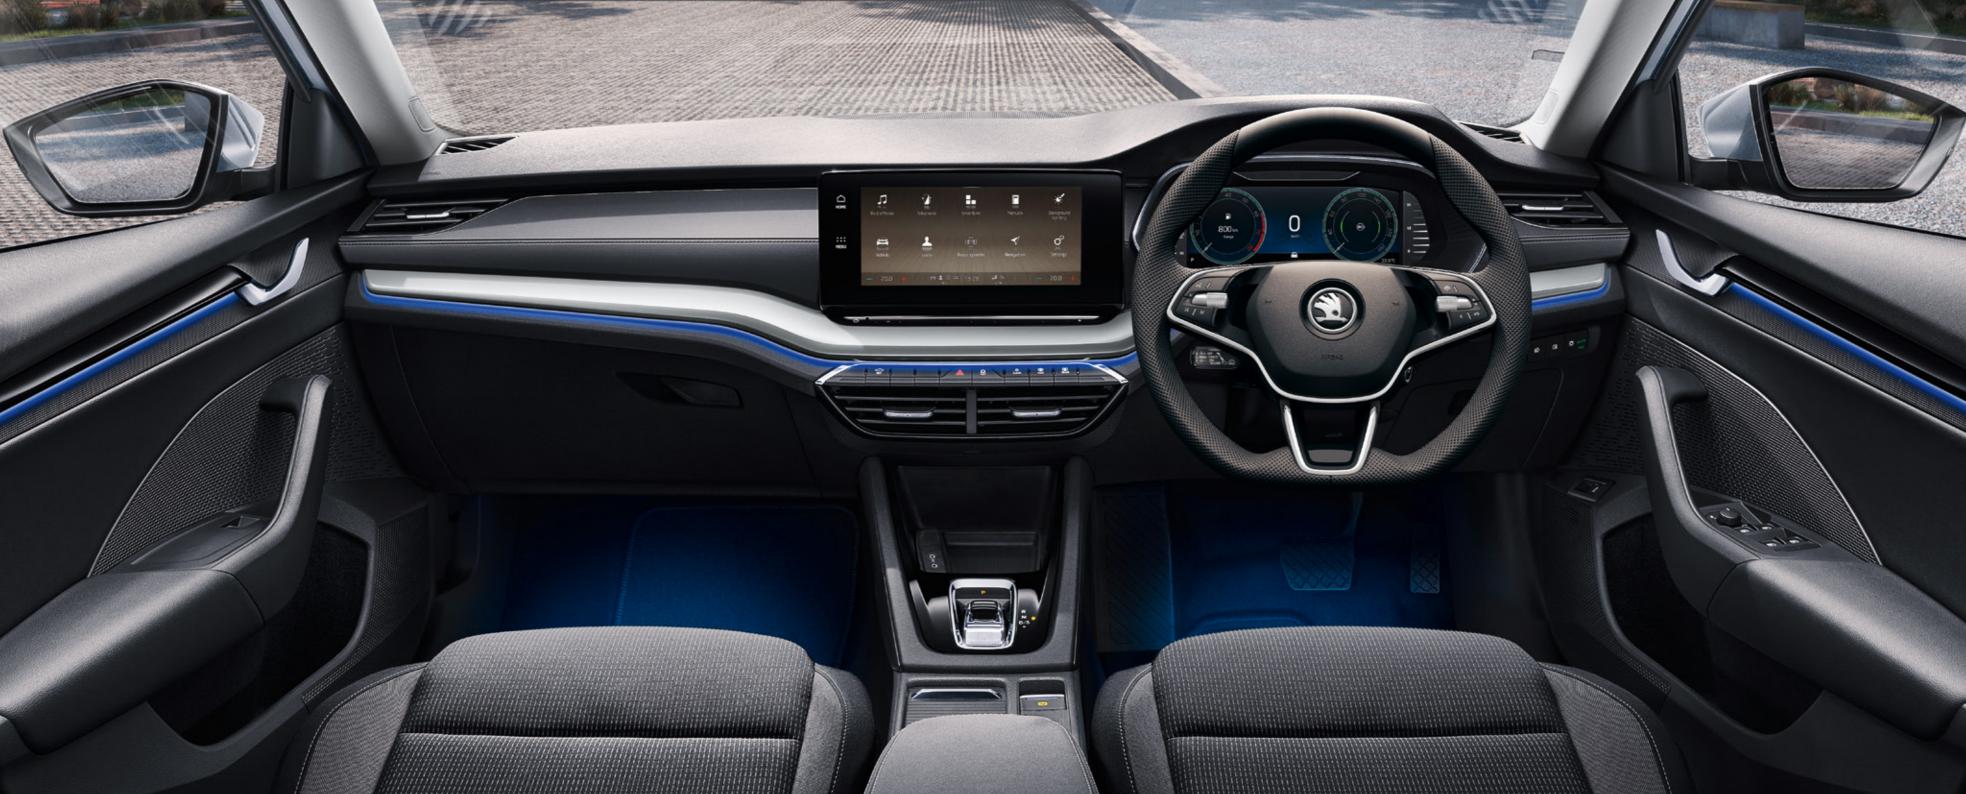

#### COMFORT AND SPACE

ŠKODA's
craftsmanship is
confidently presented
inside. Surrounded by
high-quality materials,
you'll enjoy the ride
no matter where you
sit. The exceptionally
spacious interior offers
lots of legroom and
headroom for the
whole crew.

The car comes with a 3-spoke multifunction leather steering wheel allowing you to control the radio and your phone for example with ease.

#### MULTIMEDIA 10" DISPLAY

Attractive design is accompanied by perfect functionality. The multimedia 10" display enables touch slider operation, where you don't need to touch the screen while adjusting the volume or zooming the navigation. Below the display, it also provides an ergonomic wrist rest when operating the screen.

#### **COLUMBUS 10" INFOTAINMENT**

The top-class Columbus infotainment with 3D navigation system can adjust to different zoom levels on the infotainment display and Virtual Cockpit, which is a great tool for displaying maps, for example. This new enhanced and voice control system can answer queries about a wide variety of topics and follows commands. For example, it will start navigation to a desired destination or take dictation for an SMS.

#### AMBIENT LIGHTING

Experience ultimate comfort thanks to the interior lights. This feature enables users to define any available colour to illuminate the dashboard, the front doors and, in a new development the front and rear footwells. Different colours can be selected for the upper part (the dashboard and front-door trim) and the lower part (the front and rear footwells).

#### VIRTUAL COCKPIT

All that important information that used to be displayed on your dashboard gauges, is now brought to life in a dynamic digital display.

This driving data includes speed and and fuel readouts - along with more contemporary features, like driver assist and navigation tools.