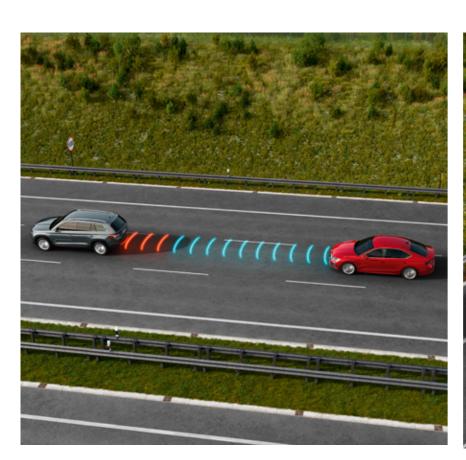

#### ADAPTIVE CRUISE CONTROL®

Using a radar device in the front grille, in addition to its basic cruise control function. This assistant system maintains a safe distance from vehicles in front of you to increase driver comfort.