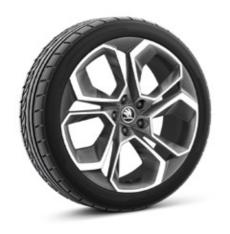

# **WHEELS**

18" PERSEUS alloy wheels (Standard on Ambition)

18" PERSEUS anthracite alloy wheels (Standard on Style)

# **WHEELS**

19" ALTAIR brushed anthracite alloy wheels