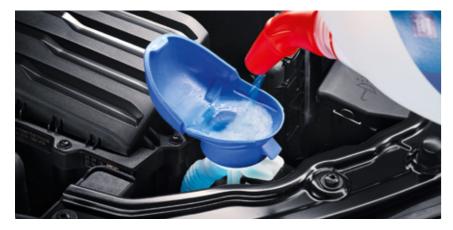

#### LIQUID RESERVOIR

You will never spill a single drop when refilling the washer fluid. The liquid reservoir is not only easily accessible, but also has an integrated funnel.