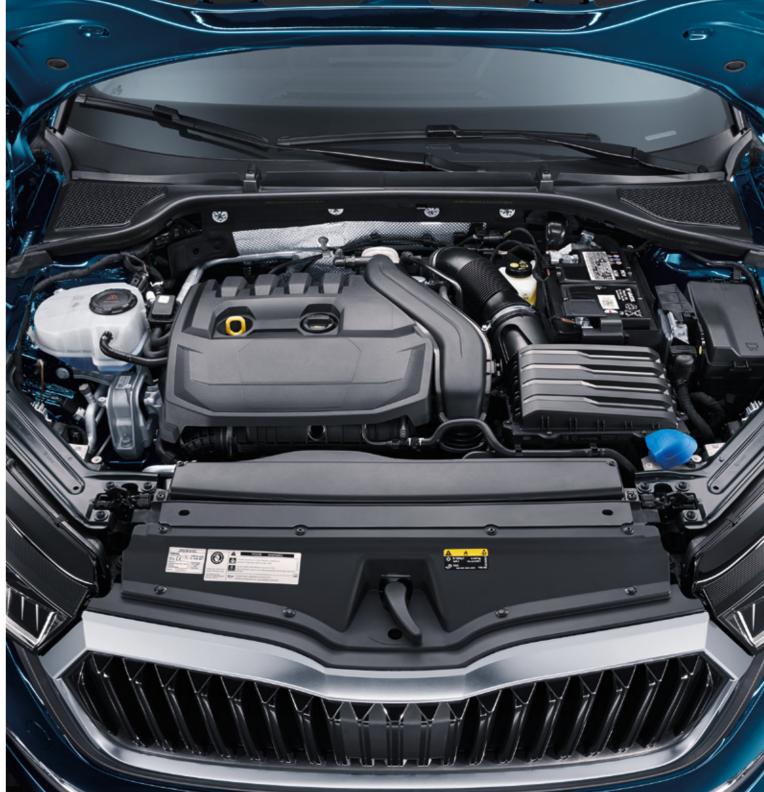

#### **ENGINES**

The OCTAVIA offers 110kW
(Ambition and Style) and
180kW (RS) turbocharged
petrol engines that guarantee
excellent performance and
acceleration, complemented
by low fuel consumption.