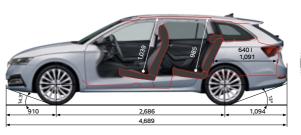

#### BOOT CAPACITY

As alwasys the luggage compartment is generous. The sedan version offers 600 litres of storage, which can be extended up to 1,555 litres by folding down the rear seats. Meanwhile the wagon version offers 640 litres and 1,700 litres after folding down the rear seats.