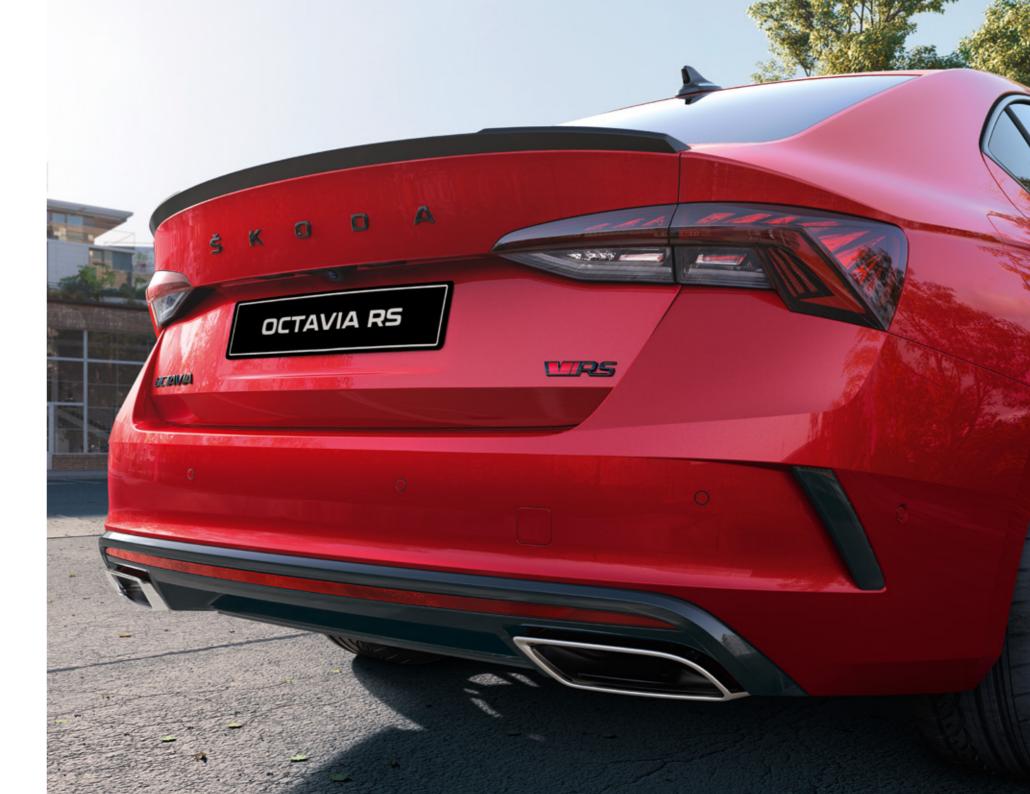

# BOLD NEVER GOES OUT OF STYLE

Exclusive meets sporty. The OCTAVIA's emotional design sets a daring tone with its RS version, both on the outside and in. Combine the timeless elegance with specific dynamic features supported by the lower chassis and get a car with attitude.

#### **REAR VIEW**

The distinctive rear bumper with glossy black decorative elements, black diffuser and visible exhaust pipe end pieces are key design features for the rear of the car. The RS version also features the ŠKODA lettering and model name on the 5th door in black. The glossy black roof railings come exclusively with the wagon version.