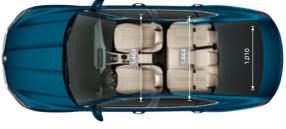

#### COMFORT AND SPACE

ŠKODA's
craftsmanship is
confidently presented
inside. Surrounded by
high-quality materials,
you'll enjoy the ride
no matter where you
sit. The exceptionally
spacious interior offers
lots of legroom and
headroom for the
whole crew.