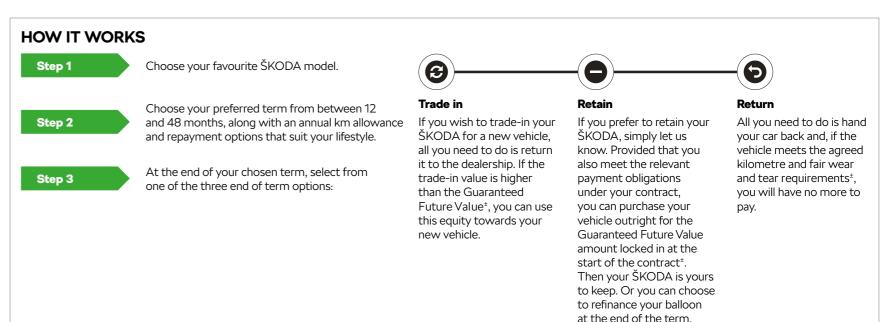

# AMBITIOUS BY NAME, VALUE BY NATURE

The OCTAVIA Ambition offers you a 110TSI engine alongside the essential tech and safety features, all in ŠKODA's most iconic car.

#### EXTERIOR DESIGN

The Ambition brings a sleek design complemented by full LED headlights and crystalline rear LED lights with dynamic indicators for a sophisticated touch, all complemented by 18" PERSEUS alloy wheels in silver.

#### INTERIOR DESIGN

Inside the Ambition's striking interior, you'll be accompanied by a multifunctional leather sports steering wheel and 10" Bolero infotainment system, alongside Ambition Fabric upholstery and black hotstamping.