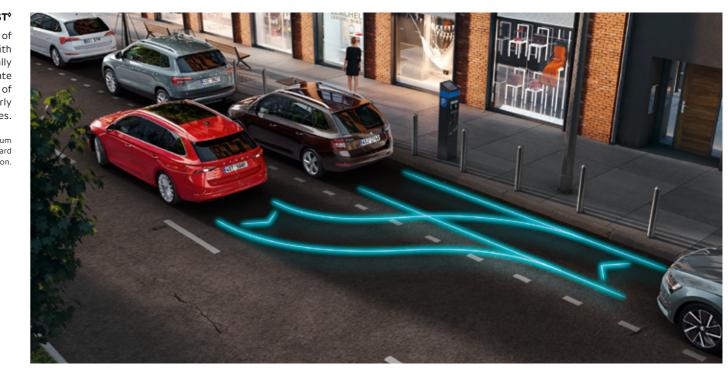

#### TRAFFIC JAM ASSIST®

This function is designed to facilitate driving in traffic jams. By controlling the engine, brakes, and steering, it makes the vehicle pull away, brake, and turn to copy the movement of the surrounding vehicles (at speeds of up to 60 km/h). If lanes are not detected at speeds of up to 30 km/h, or only one lane (line) is detected at speeds of up to 60 km/h, the Follow Drive system follows the trajectory of the vehicle in front of you until lane markings are available again.