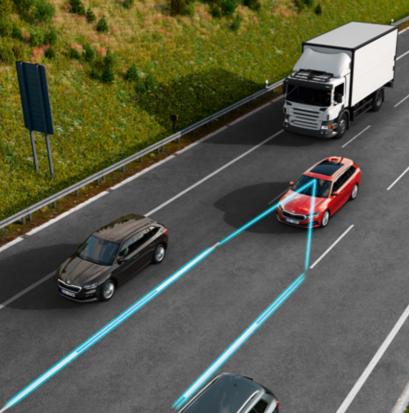

#### FRONT ASSIST WITH CITY EMERGENCY BREAK & PREDICTIVE PEDESTRIAN/CYCLIST PROTECTION®

The front assist system, using a radar device in the front grille, is designer to monitor the distance from the vehicle ahead and apply the emergency braking mechanism if any obstructions are detected.