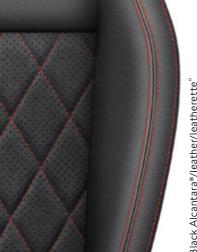

## **UPHOLSTERY**

#### INTERIOR DESIGN

The interior is equipped, among other things, with a multifunctional leather sports steering wheel with RS logo, Virtual Cockpit including Sport view (specific to the RS version), front sports seats, and pedal covers in alloy design. The upholstery in black fabric is accompanied by Alcantara® pad with stitching on the dashboard and Carbon décor. Alongside this, the RS has your safety under control with ten air bags as standard.