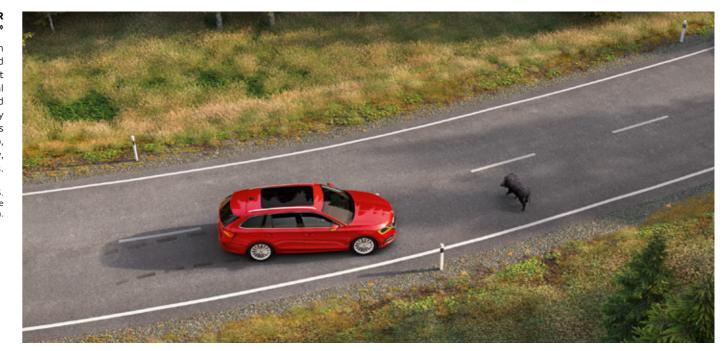

#### FRONT ASSIST WITH CITY EMERGENCY BREAK & PREDICTIVE PEDESTRIAN/CYCLIST PROTECTION®

The front assist system, using a radar device in the front grille, is designer to monitor the distance from the vehicle ahead and apply the emergency braking mechanism if any obstructions are detected.