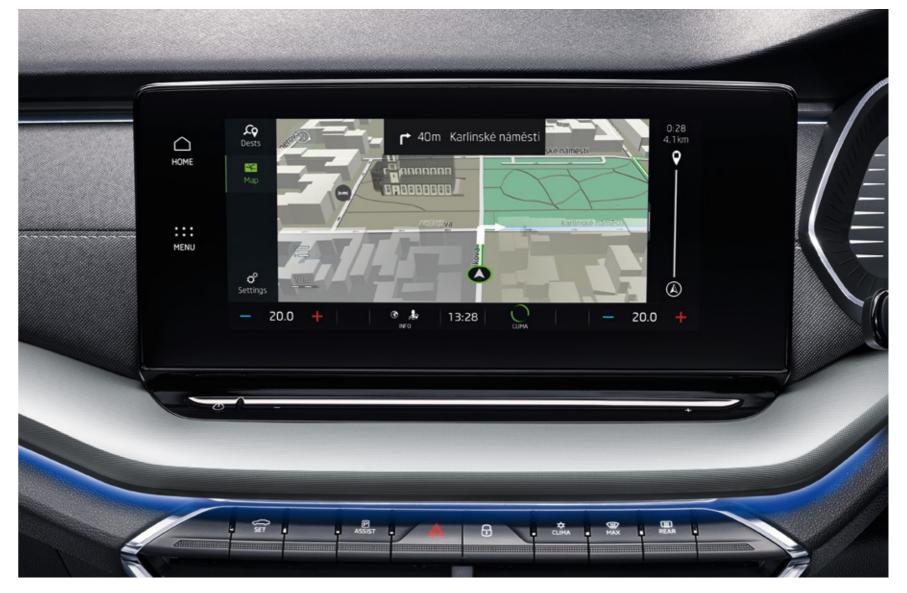

#### **COLUMBUS 10" INFOTAINMENT**

The top-class Columbus infotainment with 3D navigation system can adjust to different zoom levels on the infotainment display and Virtual Cockpit, which is a great tool for displaying maps, for example. This new enhanced and voice control system can answer queries about a wide variety of topics and follows commands. For example, it will start navigation to a desired destination or take dictation for an SMS.