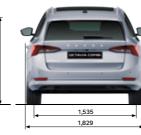

|
| Running clearance (mm)                       | 143 (142)            | 129                    |
| Track front/rear (mm)                        | 1539/1531            | 1541/1550              |
| INSIDE DIMENSIONS                            |                      |                        |
| Width - front/rear                           | 1463/1444            | 1463/1444              |
| Headroom - front/rear                        | 1040/970 (1039/985)  | 1040/970 (1039/985)    |
| STORAGE CAPACITY                             |                      |                        |
| Storage capacity (rear seats upright)        | 600 (640)            | 600 (640)              |
| Storage capacity with rear seats folded down | 1555 (1700)          | 1555 (1700)            |

















Technical Specifications

### WELCOME TO CARE-FREE OWNERSHIP

ŠKODA Care is about making sure that same level of attention to detail remains long after you've made your purchase, making owning a ŠKODA as fantastic as buying one.





After getting behind the wheel of a ŠKODA, it's not hard to see why they're so beloved by their owners. Quite simply, ŠKODA vehicles are made to be driven and we want to keep your journey a long and happy one. And the way it works is simple. ŠKODA Australia provides a 5 Year/Unlimited Kilometre Warranty^ on all new vehicles. Every new ŠKODA vehicle includes one year ŠKODA Assist± (Roadside Assistance), from the warranty start date. To thank you for your loyalty, complimentary Service Initiated Roadside Assistance (SIRA for short) will be activated if the