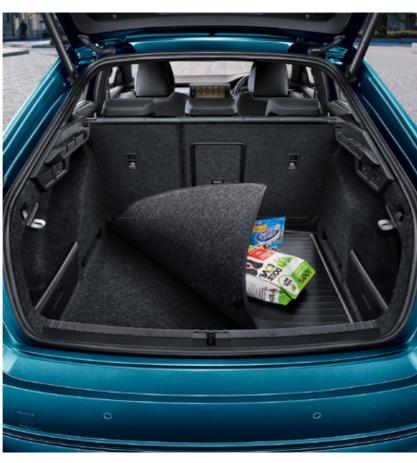

#### DOUBLE SIDED MAT

You can use the carpet with the elegant fabric side up when not transporting anything that might make your car dirty and can easily turn it over to utilise the washable rubber side when required.