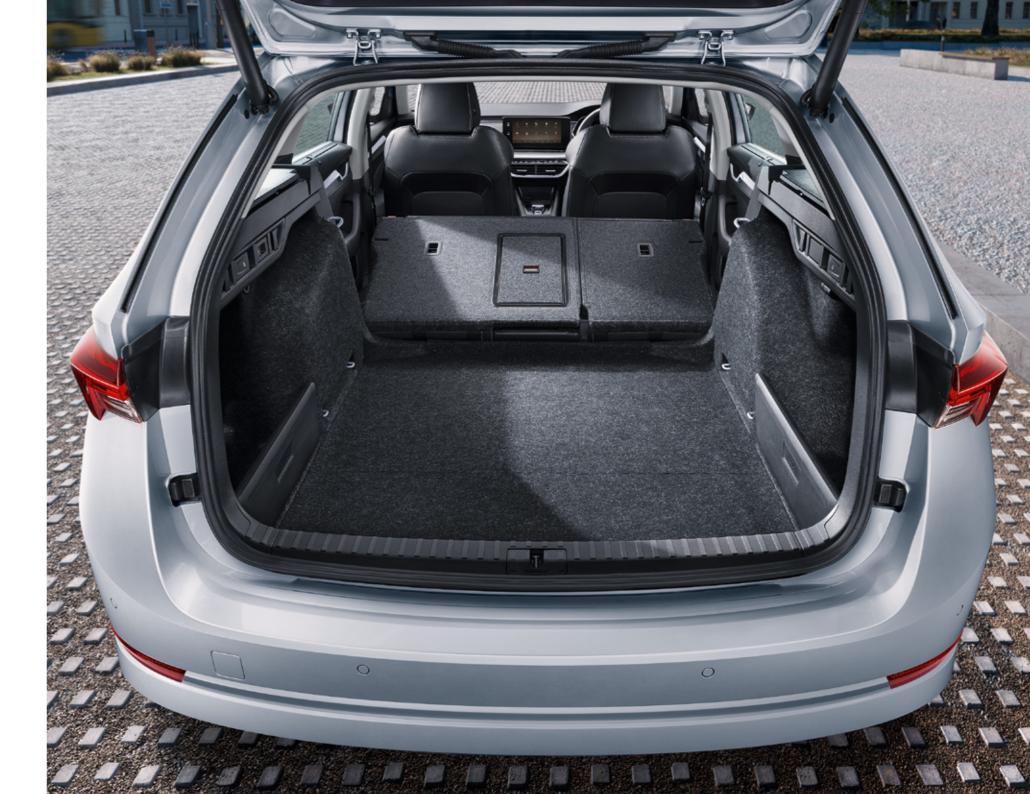

#### BOOT CAPACITY

As alwasys the luggage compartment is generous. The sedan version offers 600 litres of storage, which can be extended up to 1,555 litres by folding down the rear seats. Meanwhile the wagon version offers 640 litres and 1,700 litres after folding down the rear seats.