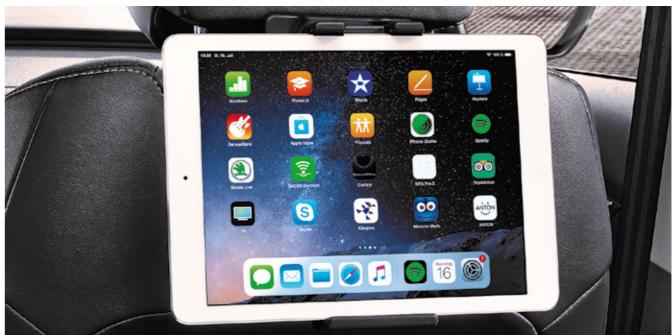

#### MULTIMEDIA HOLDER

The multimedia holder enables you to securely fit a tablet to the front seat headrest.