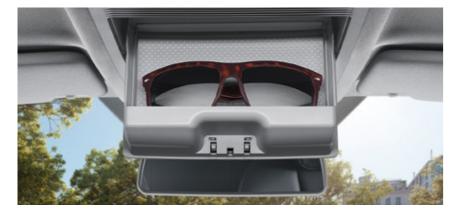

#### SUNGLASSES COMPARTMENT

This practical compartment located above the interior rear-view mirror is within the driver's and front passenger's reach.

(Not available in combination with panoramic sunroof.)