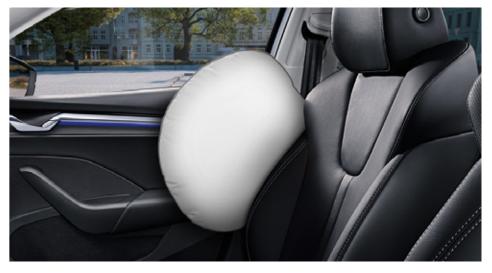

#### **KNEE AIRBAG**

This airbag, which is located under the steering wheel column, protects the driver's knees and shins.