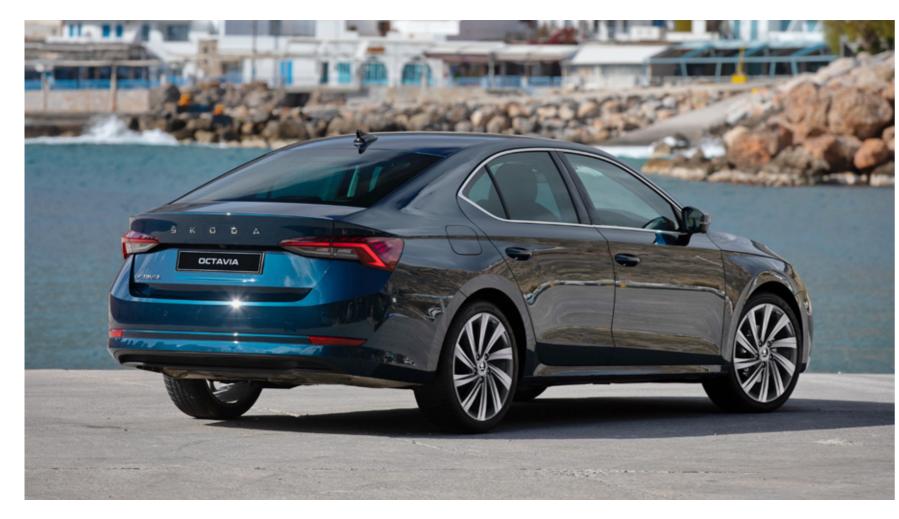

#### EXTERIOR DESIGN

The Ambition brings a sleek design complemented by full LED headlights and crystalline rear LED lights with dynamic indicators for a sophisticated touch, all complemented by 18" PERSEUS alloy wheels in silver.

Standard on Style and RS. Not available on Ambition.

The full LED rear lights are fitted with dynamic turn indicators, which not only reveal where the driver is about to turn, but also add dynamism to the car.