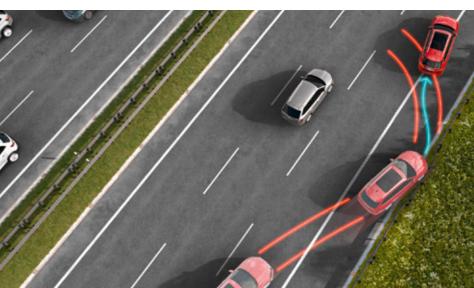

#### TRAFFIC JAM ASSIST®

This function is designed to facilitate driving in traffic jams. By controlling the engine, brakes, and steering, it makes the vehicle pull away, brake, and turn to copy the movement of the surrounding vehicles (at speeds of up to 60 km/h). If lanes are not detected at speeds of up to 30 km/h, or only one lane (line) is detected at speeds of up to 60 km/h, the Follow Drive system follows the trajectory of the vehicle in front of you until lane markings are available again.

#### SIDE ASSIST - BLIND SPOT DETECTION®

Using radar sensors in the rear bumper, Side Assist (which can detect other vehicles and harder to see objects like cyclists up to 70 m away) monitors the areas behind and beside your car. Based on the distance and speed of the surrounding vehicles, it decides whether or not it should warn the driver.

#### FRONT ASSIST WITH CITY EMERGENCY BREAK & PREDICTIVE PEDESTRIAN/CYCLIST PROTECTION®

The front assist system, using a radar device in the front grille, is designer to monitor the distance from the vehicle ahead and apply the emergency braking mechanism if any obstructions are detected.