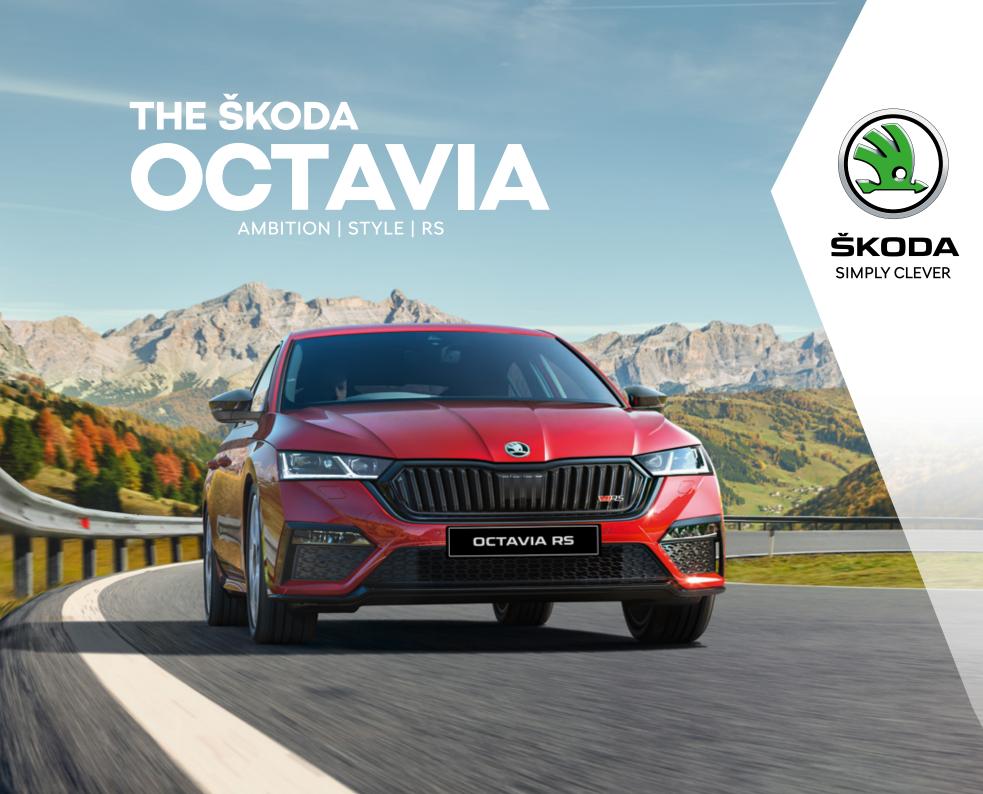

# AMBITIOUS BY NAME, VALUE BY NATURE

The OCTAVIA Ambition offers you a 110TSI engine alongside the essential tech and safety features, all in ŠKODA's most iconic car.

#### EXTERIOR DESIGN

The Ambition brings a sleek design complemented by full LED headlights and crystalline rear LED lights with dynamic indicators for a sophisticated touch, all complemented by 18" PERSEUS alloy wheels in silver.

#### INTERIOR DESIGN

Inside the Ambition's striking interior, you'll be accompanied by a multifunctional leather sports steering wheel and 10" Bolero infotainment system, alongside Ambition Fabric upholstery and black hotstamping.