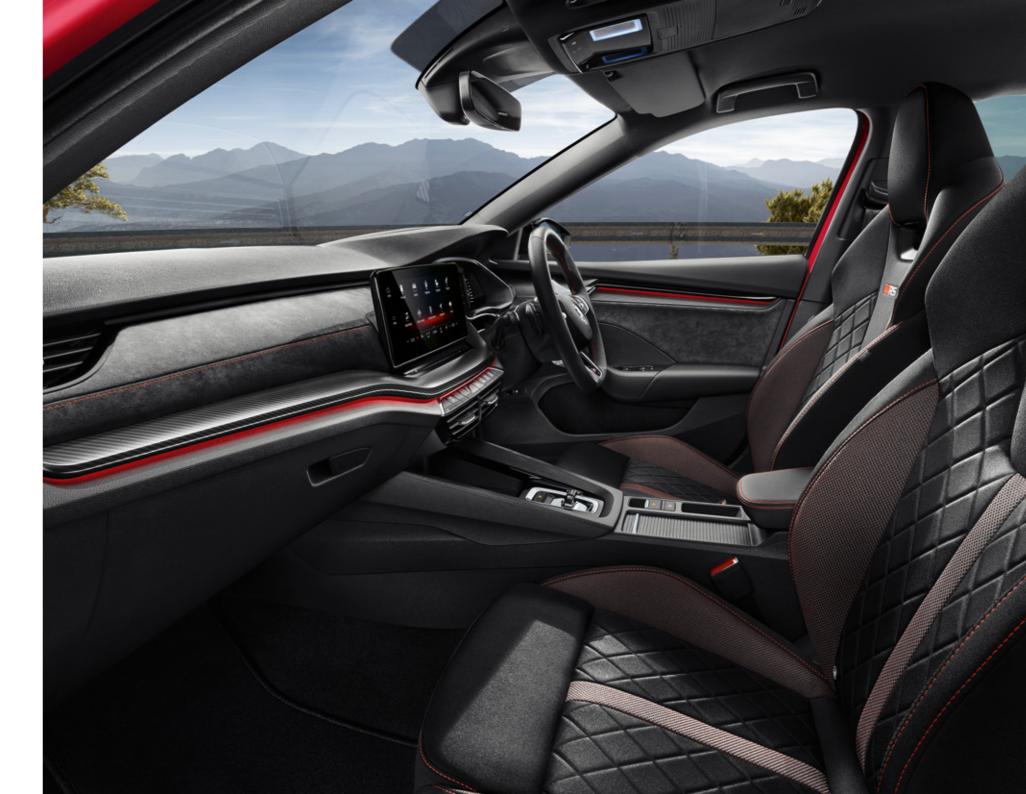

# COMFORT AS YOUR CO-PILOT

Step into a space where you can truly be yourself. The interior of the OCTAVIA RS is that kind of place. The legendary spaciousness of ŠKODA cars, premium materials and state-of-the-art technology spiced up with RS elements in the sports style let you experience uncompromised comfort while staying sporty at heart.

#### INTERIOR DESIGN

The interior is equipped, among other things, with a multifunctional leather sports steering wheel with RS logo, Virtual Cockpit including Sport view (specific to the RS version), front sports seats, and pedal covers in alloy design. The upholstery in black fabric is accompanied by Alcantara® pad with stitching on the dashboard and Carbon décor. Alongside this, the RS has your safety under control with ten air bags as standard.