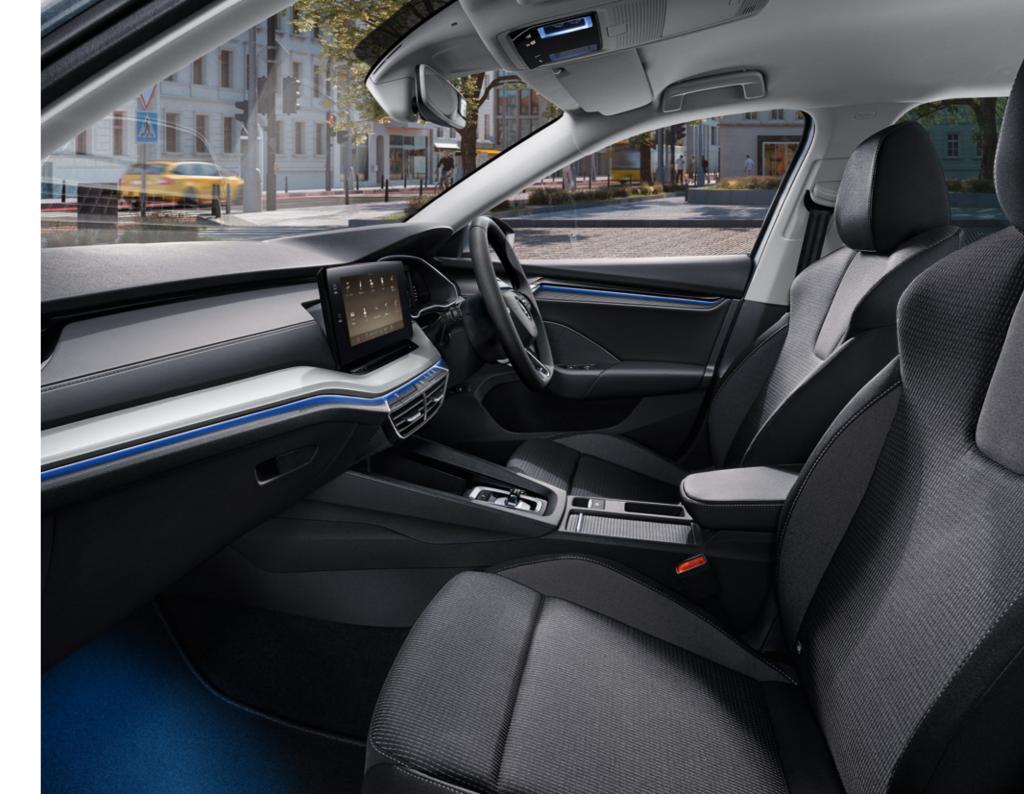

#### COMFORT AND SPACE

ŠKODA's
craftsmanship is
confidently presented
inside. Surrounded by
high-quality materials,
you'll enjoy the ride
no matter where you
sit. The exceptionally
spacious interior offers
lots of legroom and
headroom for the
whole crew.

The car comes with a 3-spoke multifunction leather steering wheel allowing you to control the radio and your phone for example with ease.

#### MULTIMEDIA 10" DISPLAY

Attractive design is accompanied by perfect functionality. The multimedia 10" display enables touch slider operation, where you don't need to touch the screen while adjusting the volume or zooming the navigation. Below the display, it also provides an ergonomic wrist rest when operating the screen.

#### **COLUMBUS 10" INFOTAINMENT**

The top-class Columbus infotainment with 3D navigation system can adjust to different zoom levels on the infotainment display and Virtual Cockpit, which is a great tool for displaying maps, for example. This new enhanced and voice control system can answer queries about a wide variety of topics and follows commands. For example, it will start navigation to a desired destination or take dictation for an SMS.