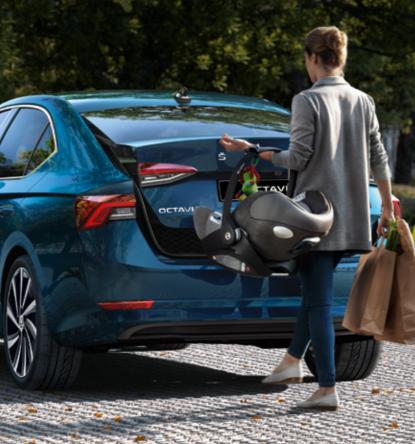

#### **ELECTRIC TAILGATE AND VIRTUAL PEDAL**

The electrically-controlled 5th door opens and closes at the mere touch of the button on the remote control, central panel or directly on the 5th door. You can also adjust the upper door position to suit your needs. The door is also equipped with a virtual pedal enabling contact-free access.