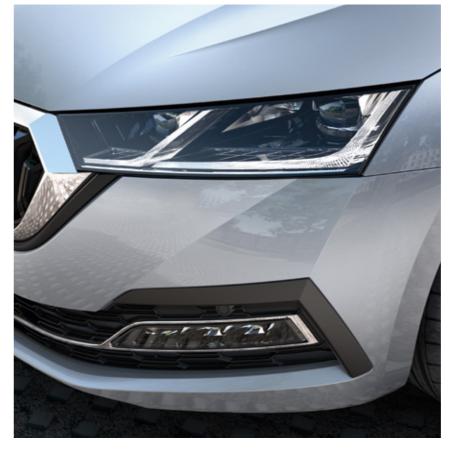

#### EXTERIOR DESIGN

The Ambition brings a sleek design complemented by full LED headlights and crystalline rear LED lights with dynamic indicators for a sophisticated touch, all complemented by 18" PERSEUS alloy wheels in silver.

#### STYLE AND FUNCTIONALITY

The car features dynamic lines, balanced proportions and distinctive features such as the front grille and headlights in the shape of an arrow. The fog lamps are also unmistakable. In addition to their utility functions, they play a key design role.

#### **FULL LED MATRIX HEADLIGHTS AND FOG LAMPS**

In exterior lights, the unique ŠKODA Crystal design is combined with an innovative solution, matrix technology. Using a windscreen camera, the full LED Matrix headlights can detect a car in front of you or in oncoming traffic. Based on this, the high beam adjusts itself incrementally. This ensures you get the best view without blinding other drivers. The headlights also feature a low beam function (Adaptive Frontlight System modes) created by a projection module in combination with a side light reflector. The system adapts the lighting to the steering wheel position. The excellent functionality of the fog lamps is powered by LED technology.