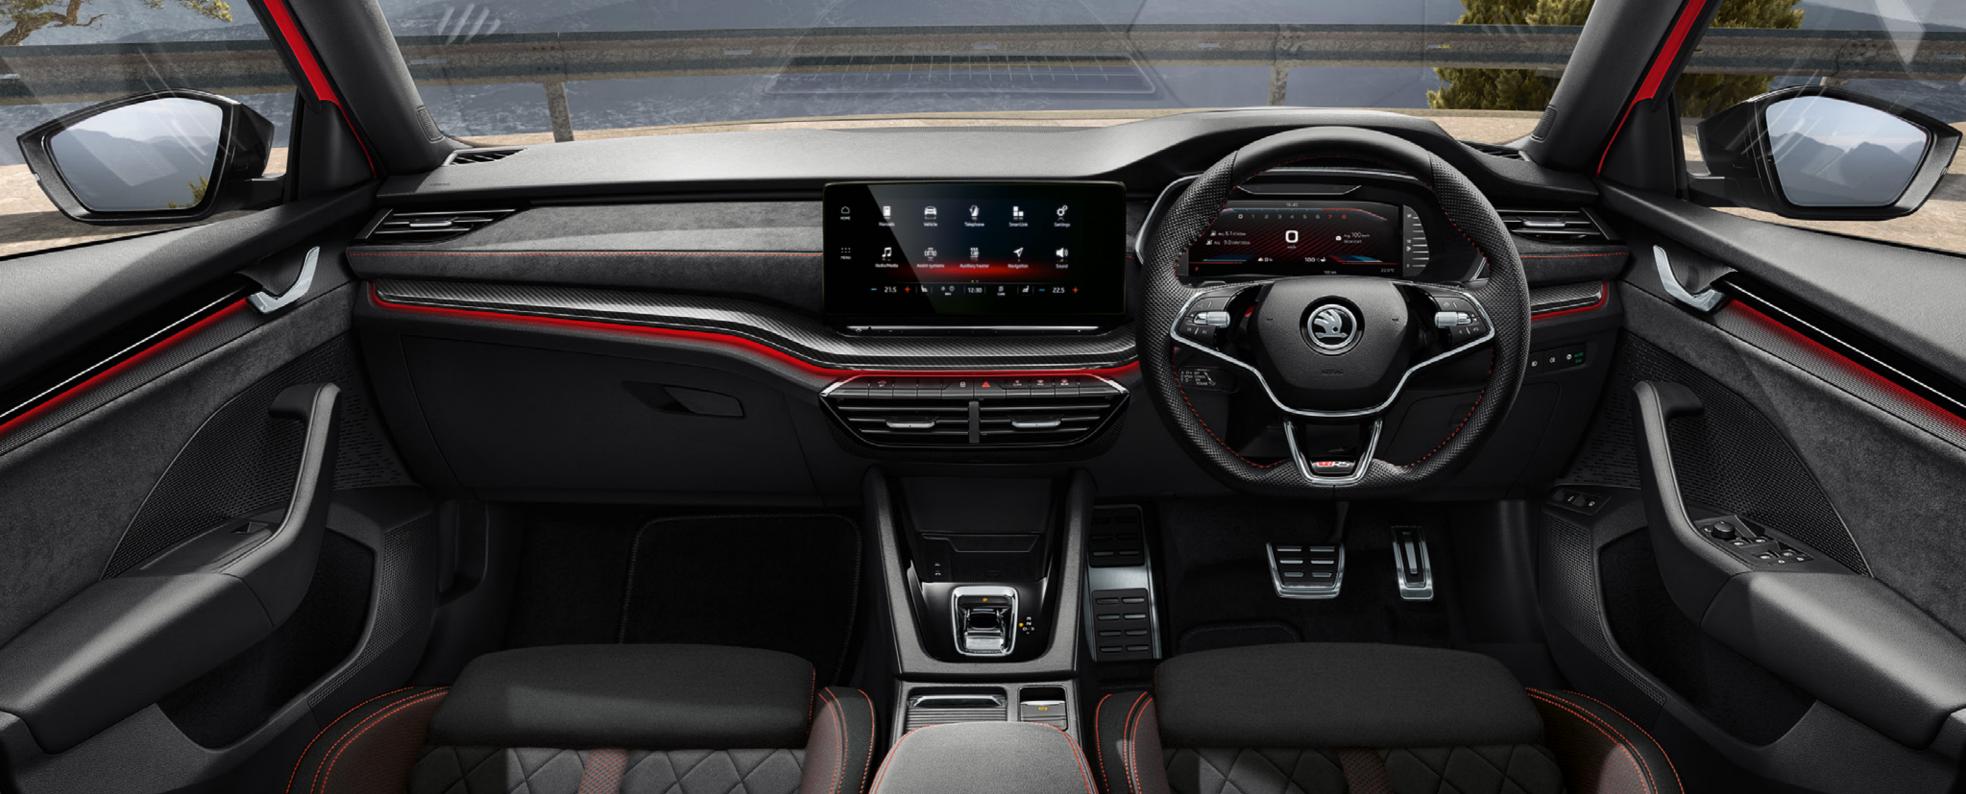

#### VIRTUAL COCKPIT / LED AMBIENT LIGHTING

The Virtual Cockpit, which comes as standard, can display onboard computer specifications in combination with other information such as navigation. You can choose from five layouts (views), controlled via the infotainment system, including Sport view, specific to the RS version. The background illumination is determined by the interior ambient lighting offering many amazing colour options.

#### INTERIOR DESIGN

The interior is equipped, among other things, with a multifunctional leather sports steering wheel with RS logo, Virtual Cockpit including Sport view (specific to the RS version), front sports seats, and pedal covers in alloy design. The upholstery in black fabric is accompanied by Alcantara® pad with stitching on the dashboard and Carbon décor. Alongside this, the RS has your safety under control with ten air bags as standard.