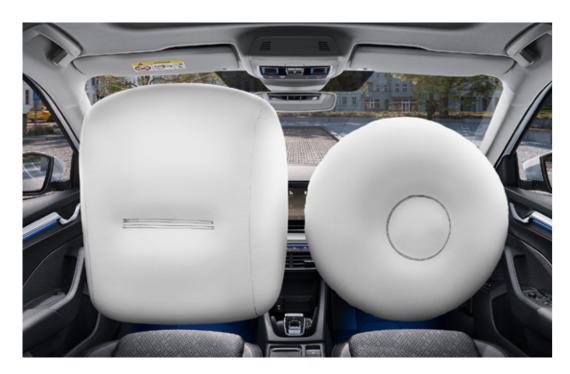

#### FRONT DRIVER, PASSENGER AND CENTRAL AIRBAGS

While the driver airbag is enclosed in the steering wheel, the passenger airbag is located in the dashboard if needed, this can be deactivated when a child seat is installed on the front seat. An additional central airbag fitted within the inner side of the driver's backrest, is designed to protect the driver and front passenger from colliding, especially in the event of a side collision.

#### FRONT SIDE AIRBAGS

These two airbags protect the pelvis and chest of the driver and passenger in the event of a side collision.