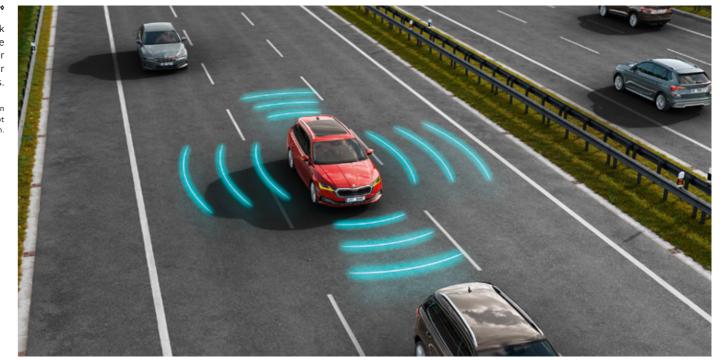

#### ADAPTIVE CRUISE CONTROL®

Using a radar device in the front grille, in addition to its basic cruise control function. This assistant system maintains a safe distance from vehicles in front of you to increase driver comfort.

#### FRONT ASSIST WITH CITY EMERGENCY BREAK & PREDICTIVE PEDESTRIAN/CYCLIST PROTECTION®

The front assist system, using a radar device in the front grille, is designer to monitor the distance from the vehicle ahead and apply the emergency braking mechanism if any obstructions are detected.