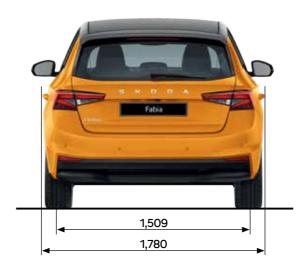

#### Stylish from roof to bumper

The dynamic exterior design can be enhanced by the optional panoramic glass roof, which stretches all the way from the windscreen to the roof spoiler.

The extended roof spoiler and vertical finlets that border the rear window complete the dynamic look of the car. The Škoda lettering across the back exudes modern elegance. The black bumper insert gives the rear a lighter, more sporty appearance.