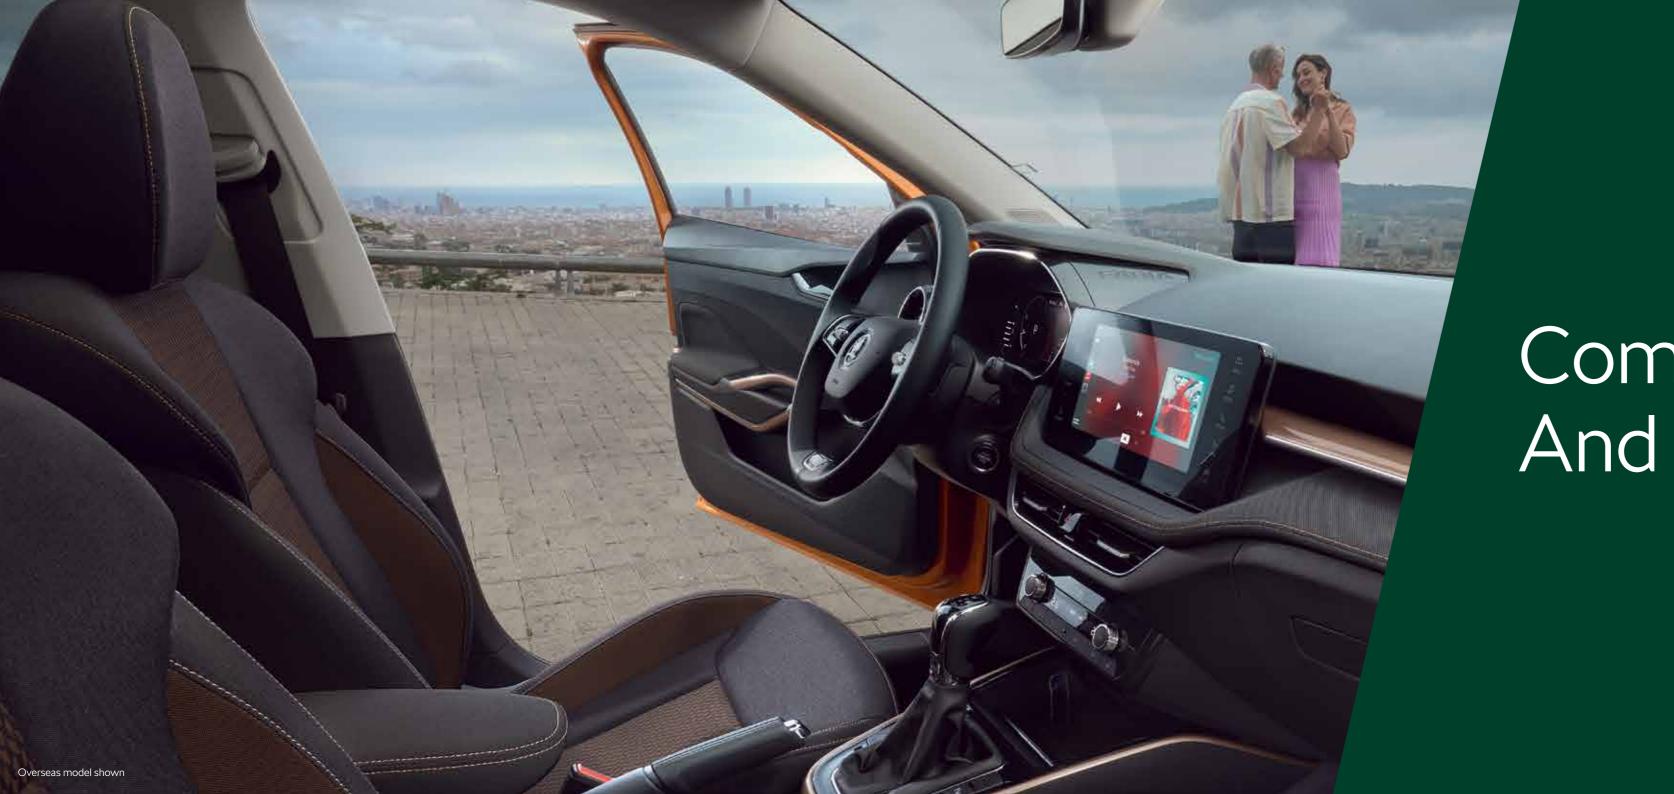

# Interior Design

#### Getting out is optional

Stepping into the car feels like stepping up in class. The Fabia offers a spacious interior that features high-quality materials and unique possibilities in terms of design, technology and comfort. When inside, you'll never have to step out of your comfort zone.

#### Virtual Cockpit

With its 10" display, the optional digital instrument As a part of the standard equipment, the Fabia is now from five layouts (Classic view shown) controlled via the between several modes. View button on the multifunctional steering wheel.

#### **Digital Display**

panel (Virtual Cockpit) can offer you on-board computer fitted with the 8" Digital dash which replaces the traditional specifications in combination with other necessary instrument cluster. It serves all the necessary information in information for your trip, such as navigation. You can choose a easy to digest, modern way with a possibility of switching

#### Roominess

The knee and headroom in the rear raises the Fabia to the The Fabia dashboard, decorated with chrome details, such level of high-class cars.

#### Decorative elements

as the air ventilation and instrument panel cluster frames, combines aesthetics with perfect functionality.