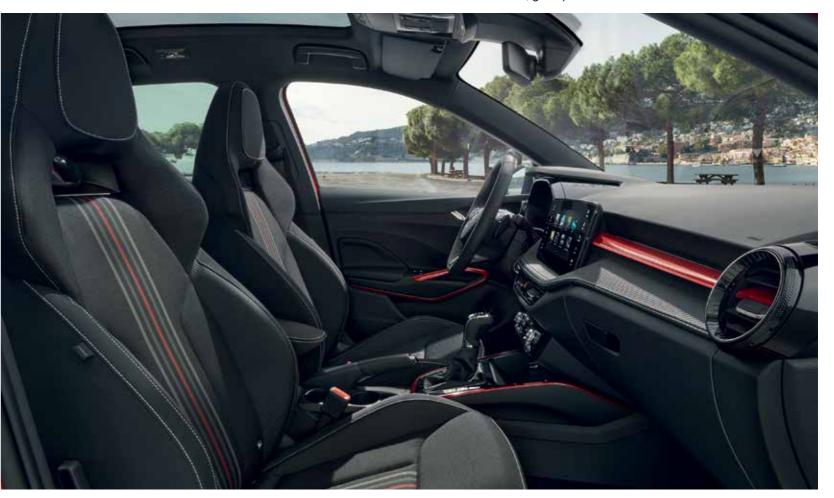

#### Comfort and style

The interior features front sports seats with integrated headrests, which provides maximum driving comfort. The specific carbon decor upholstery in black with red and grey stripes is complemented by the black ceiling. The car also comes with front door sill strips with Fabia inscription (not shown).

The unmistakably sporty style of the Monte Carlo versions continues with the design of the interior. The focal point are the sports seat that will catch your attention with their sporty red and grey accents. The sporty theme continues with red metallic décor, door handles, centre console and dash pad in metallic red, a carbon fabric pad with white stitching and black headliner.