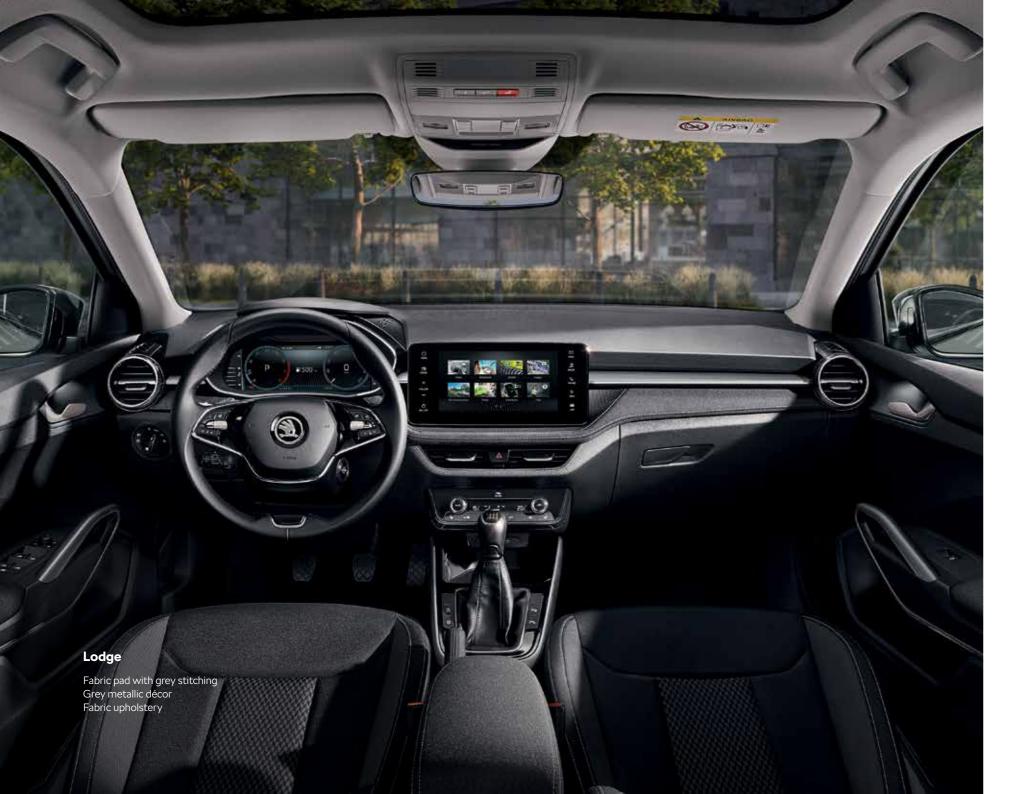

#### Lodge

The combination of black/grey upholstery and grey fabric pad with grey stitching gives the Lodge interior a feeling of luxury, which is underscored by the grey metallic décor and door handles.