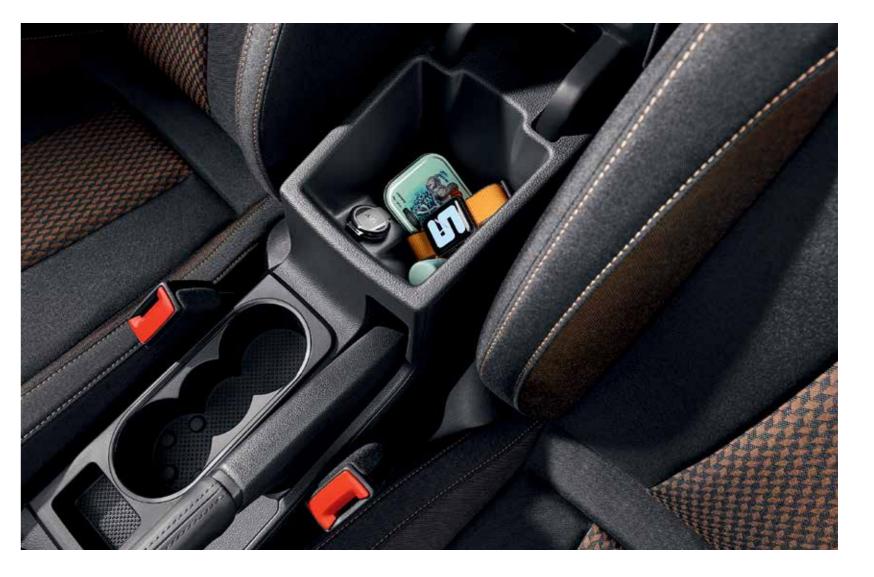

#### Jumbo box and drink holders

Safely store any small electronic devices in the Jumbo box in the front armrest. For your drinks, there are cupholders with Easy Open function on the centre console.