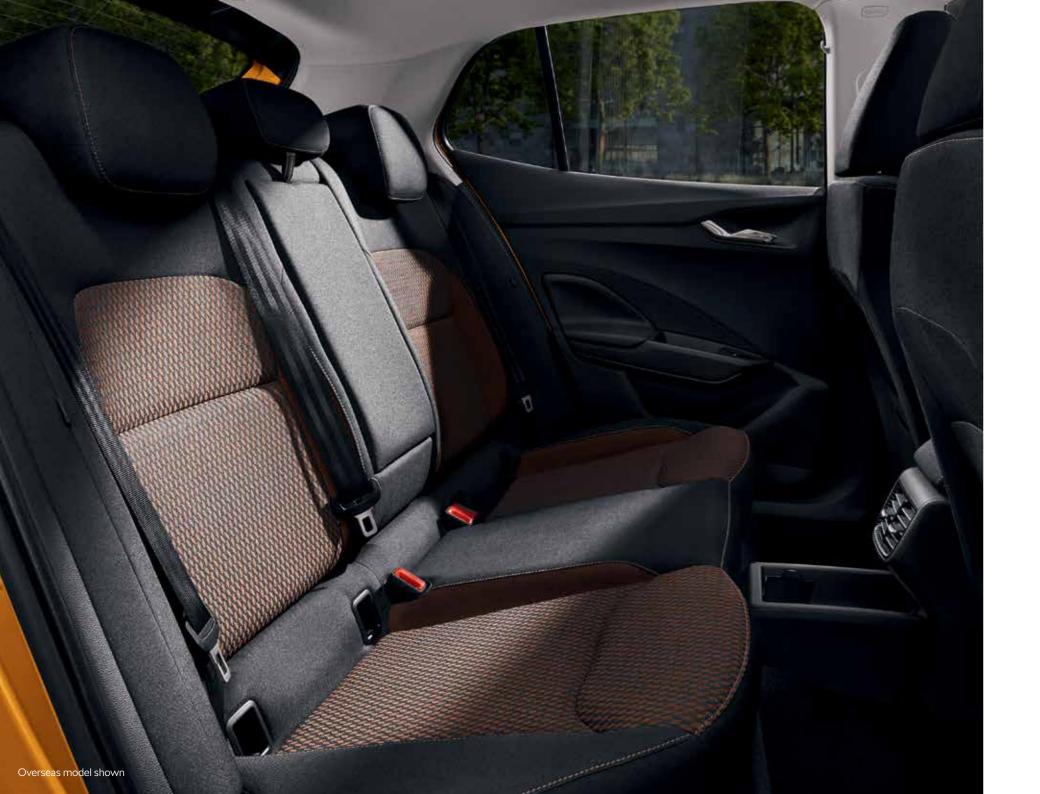

#### Roominess

The knee and headroom in the rear raises the Fabia to the The Fabia dashboard, decorated with chrome details, such level of high-class cars.

#### **LED reading lights**

Thanks to LED technology, rear passengers can use these powerful lamps without disturbing the driver. Interior LED reading lights front and rear come as part of the LED ambient package.

#### Vents and USB in the rear

The vents located on the rear side of the front armrest allow rear passengers to easily adjust the airflow to suit them. Here you can also find two USB-C 45W ports enabling mobile phone charging.