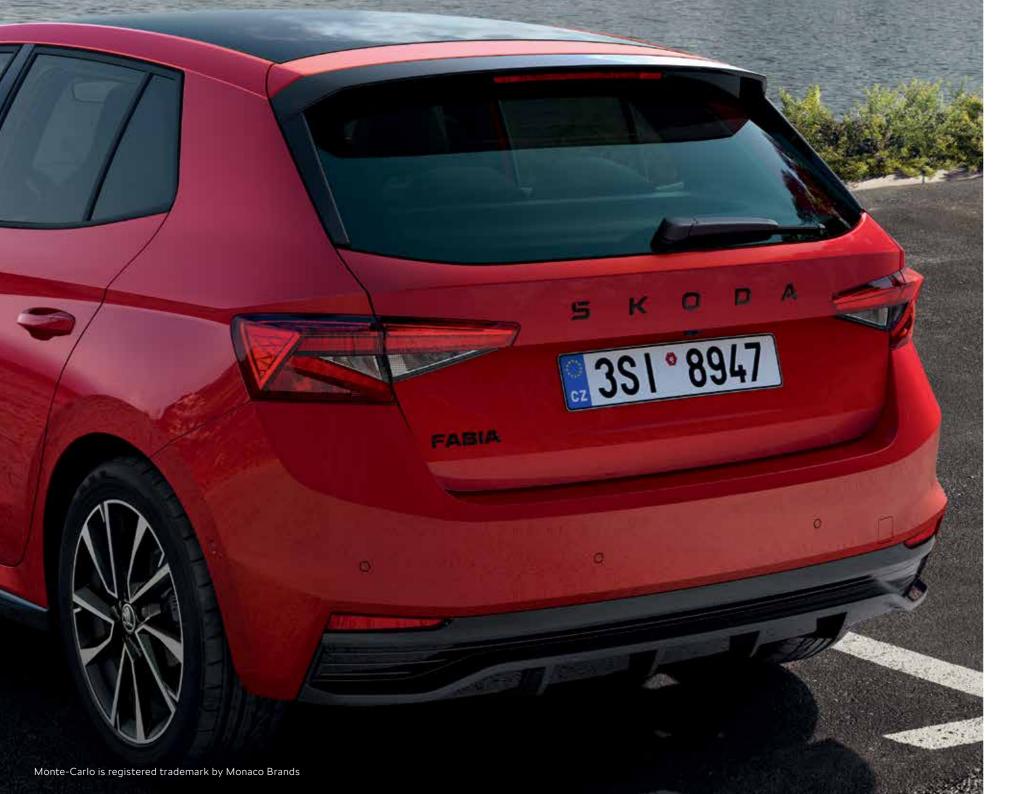

#### Stylish from roof to bumper

The dynamic exterior design can be enhanced by the optional panoramic glass roof, which stretches all the way from the windscreen to the roof spoiler.

The extended roof spoiler and vertical finlets that border the rear window complete the dynamic look of the car. The Škoda lettering across the back exudes modern elegance. The black bumper insert gives the rear a lighter, more sporty appearance.

#### **LED Tail lights**