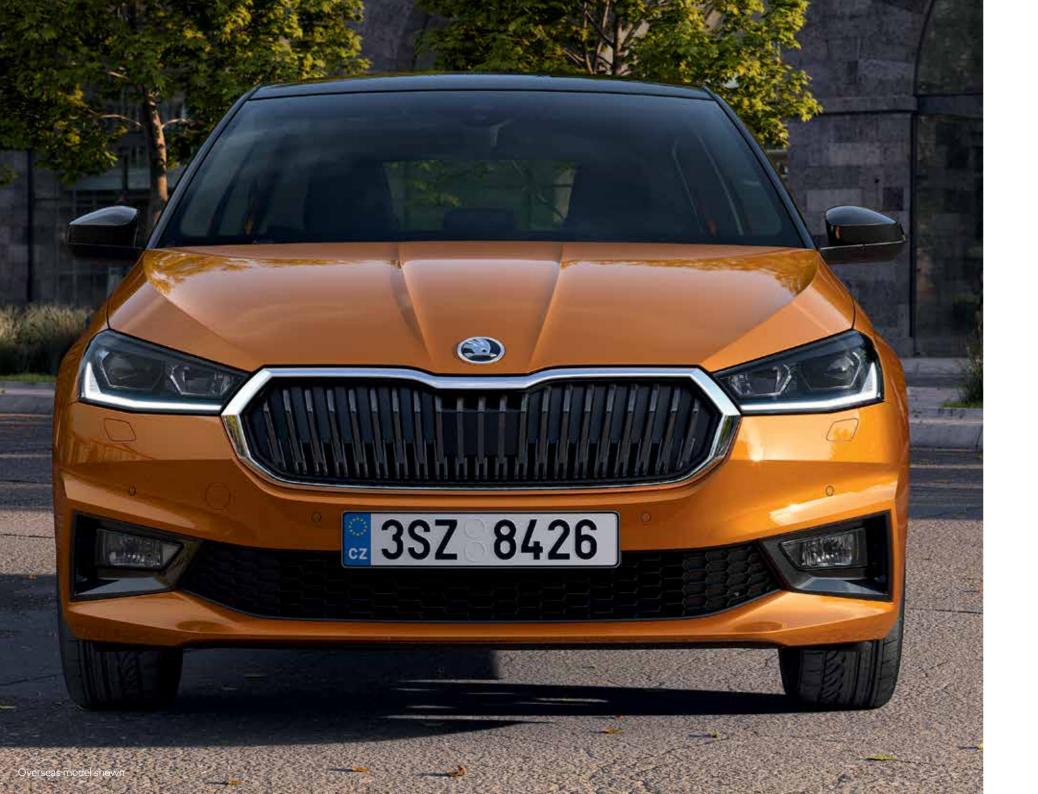

#### The look of confidence

With wider grille and sleek, sharp headlights, the Fabia emphasises its wider, lower, more dynamic stance. A big car in a compact package. Whether you choose the elegant bright trim or the sporty look of gloss black, the Fabia will stand out anywhere – and fit into the finest company. It is nimble but helps you think and live big.

#### Headlights and fog lights

The headlights with crystalline decorative elements feature
LED in all their versions. The basic LED headlights offer LED
daytime running lights, LED dipped beam and full beam,
and LED turn indicators. The Monte Carlo's LED headlights come with LED side lights (designed for turn lighting and supporting the dipped beam at lower speeds) and LED corner function. The front fog lights are located in a well-defined space in the lower part of the bumper. Besides their practical function, they also play a design role.