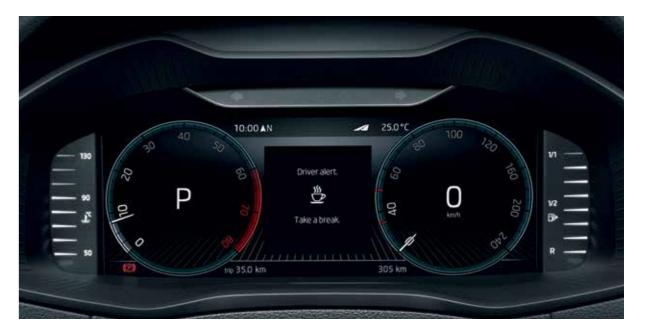

#### **Driver Alert**

Driver alert reduces the risk of fatigueinduced emergency. By monitoring driver behaviour, the system assesses the degree of driver fatugue and, if necessary, warns of the need for a rest and break in the journey.