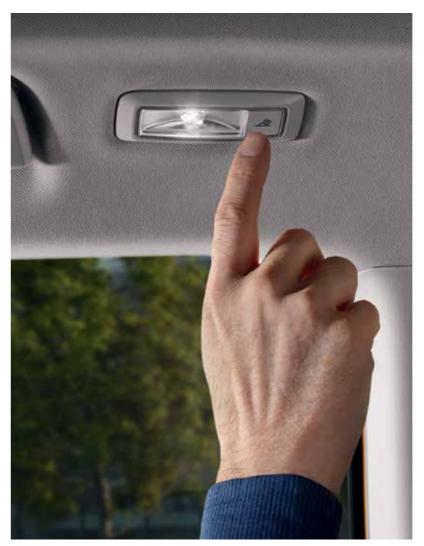

#### USB in the roof panel

Located in the roof panel at the rear-view mirror, this USB-C port is ideal for charging devices mounted on the windscreen.