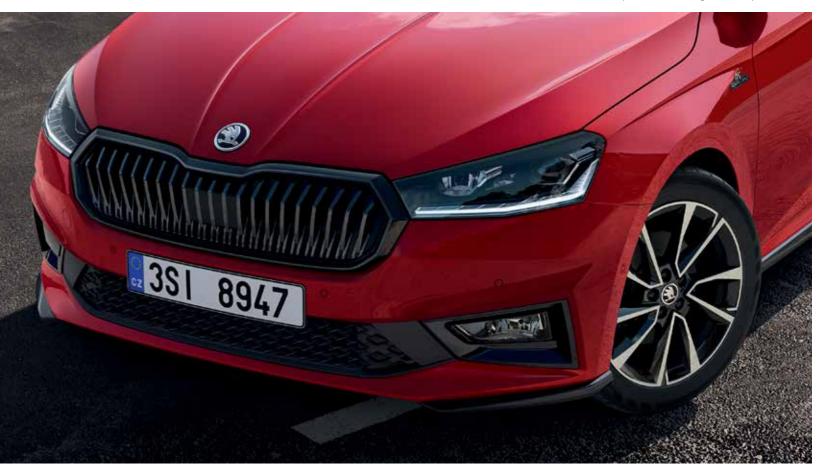

#### The look of confidence

With wider grille and sleek, sharp headlights, the Fabia emphasises its wider, lower, more dynamic stance. A big car in a compact package. Whether you choose the elegant bright trim or the sporty look of gloss black, the Fabia will stand out anywhere – and fit into the finest company. It is nimble but helps you think and live big.

#### Headlights and fog lights

The headlights with crystalline decorative elements feature
LED in all their versions. The basic LED headlights offer LED
daytime running lights, LED dipped beam and full beam,
and LED turn indicators. The Monte Carlo's LED headlights come with LED side lights (designed for turn lighting and supporting the dipped beam at lower speeds) and LED corner function. The front fog lights are located in a well-defined space in the lower part of the bumper. Besides their practical function, they also play a design role.