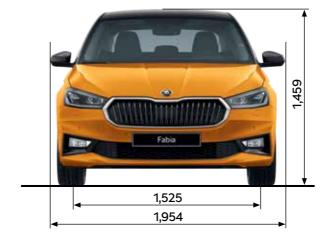

#### Small car. Big drive.

The dynamic beauty of the Fabia invites you for the drive of your life. The compact dimensions make it a perfect companion for everyday living. The classic elegance merges with the hatchback practicality. A car for every day and every mood.

#### The look of confidence

With wider grille and sleek, sharp headlights, the Fabia emphasises its wider, lower, more dynamic stance. A big car in a compact package. Whether you choose the elegant bright trim or the sporty look of gloss black, the Fabia will stand out anywhere – and fit into the finest company. It is nimble but helps you think and live big.