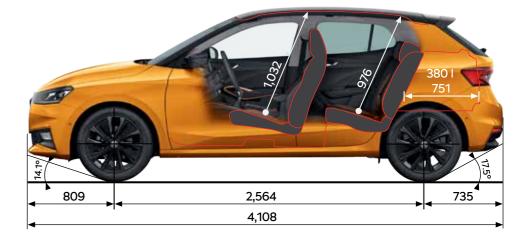

#### Flexible compartment

The luggage compartment of the Fabia with a basic volume of 380 litres can be extended up to 1,190 litres by folding is ideal for carrying flowers, small toys, shopping, etc. You can always adjust the size of the compartment to suit your current needs. When not in use, it can simply be folded away.