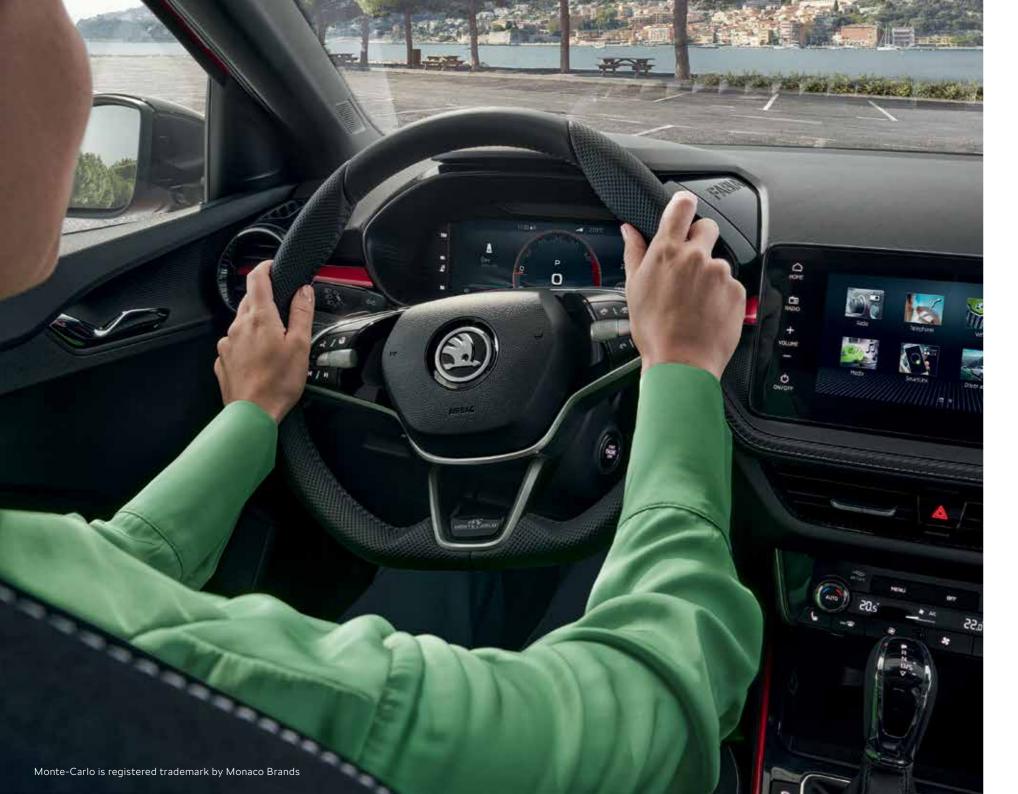

#### Enter an exclusive club

Stepping inside the Fabia Monte Carlo makes you feel exceptional. The interior, decorated with red metallic details and Carbon décor, confidently parades its sporty style without losing any of its practicality. Plenty of attractive equipment for your comfort and safety, including sports steering wheel, instrument panel in Monte Carlo design (optional Virtual Cockpit shown), LED ambient lighting, and advanced assistance systems, also make this car fun to drive.

#### Comfort and style

The interior features front sports seats with integrated headrests, which provides maximum driving comfort. The specific carbon decor upholstery in black with red and grey stripes is complemented by the black ceiling. The car also comes with front door sill strips with Fabia inscription (not shown).

#### Virtual Cockpit

With its 10" display, the optional digital instrument As a part of the standard equipment, the Fabia is now from five layouts (Classic view shown) controlled via the between several modes. View button on the multifunctional steering wheel.

#### **Digital Display**

panel (Virtual Cockpit) can offer you on-board computer fitted with the 8" Digital dash which replaces the traditional specifications in combination with other necessary instrument cluster. It serves all the necessary information in information for your trip, such as navigation. You can choose a easy to digest, modern way with a possibility of switching