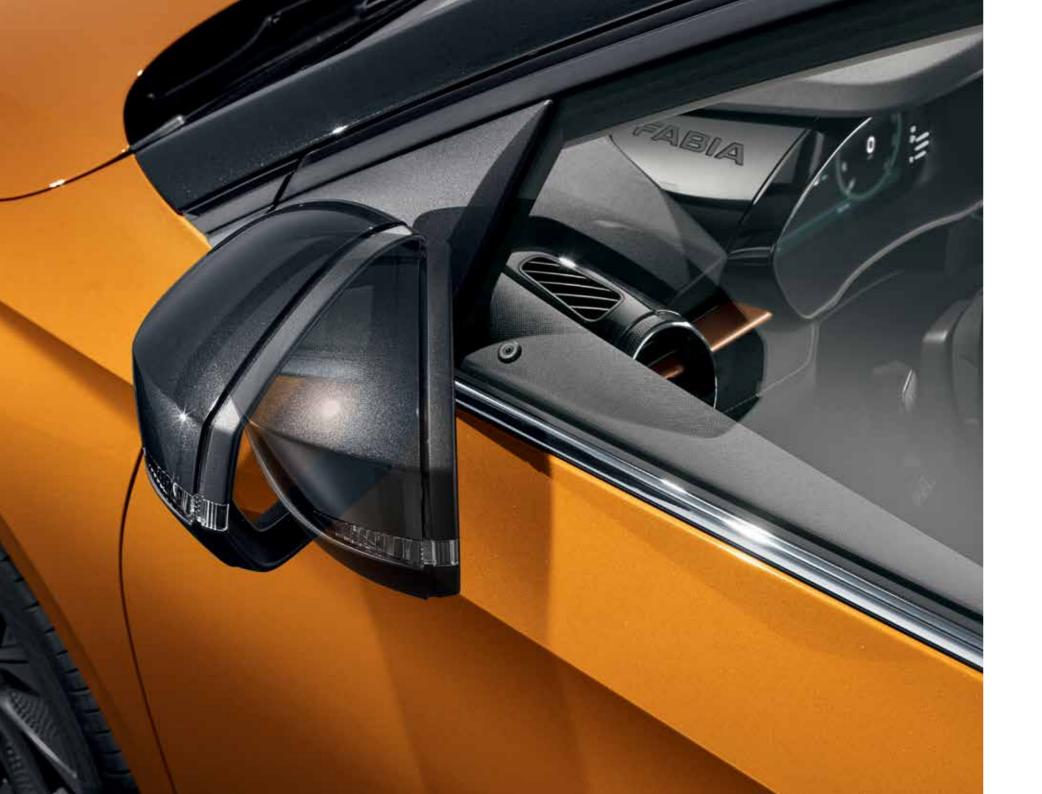

#### Retractable mirrors

The automatically retractable external side-view mirrors available in the Monte Carlo fold in when the car is locked. This protects the mirrors from damage, especially when parking in a confined space, and you also have visual confirmation that you have locked your car. The driver's side mirror also features a dimming function that prevents glare from the car behind you.