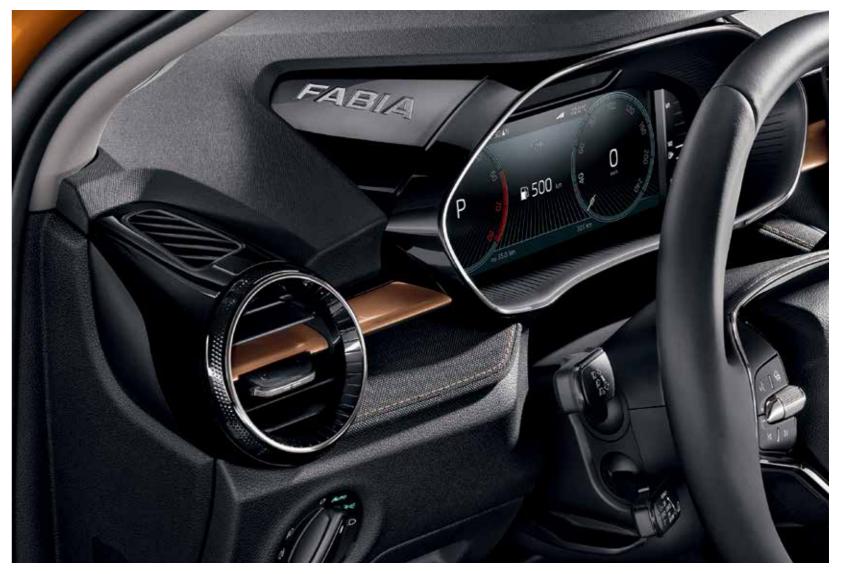

#### Virtual Cockpit

With its 10" display, the optional digital instrument As a part of the standard equipment, the Fabia is now from five layouts (Classic view shown) controlled via the between several modes. View button on the multifunctional steering wheel.

#### **Digital Display**

panel (Virtual Cockpit) can offer you on-board computer fitted with the 8" Digital dash which replaces the traditional specifications in combination with other necessary instrument cluster. It serves all the necessary information in information for your trip, such as navigation. You can choose a easy to digest, modern way with a possibility of switching

#### Decorative elements

as the air ventilation and instrument panel cluster frames, combines aesthetics with perfect functionality.