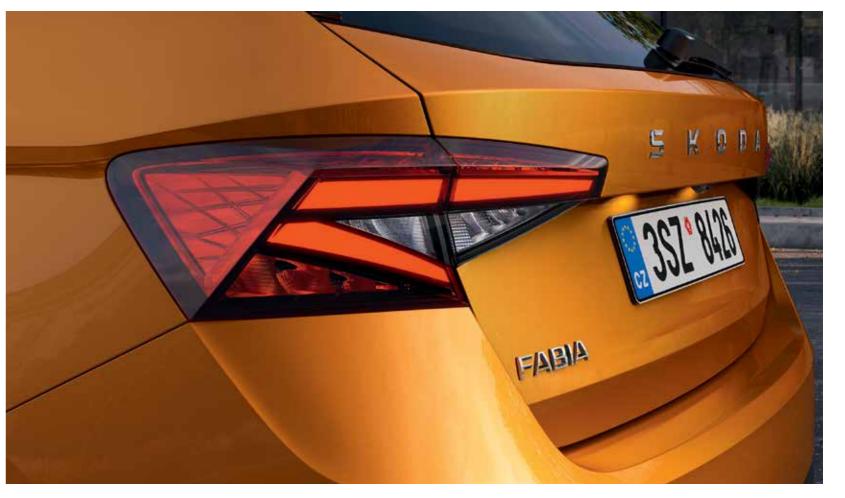

nce

With wider grille and sleek, sharp headlights, the Fabia emphasises its wider, lower, more dynamic stance. A big car in a compact package. Whether you choose the elegant bright trim or the sporty look of gloss black, the Fabia will stand out anywhere – and fit into the finest company. It is nimble but helps you think and live big.





#### Panoramic roof

#### Stylish from roof to bumper

The dynamic exterior design can be enhanced by the optional panoramic glass roof, which stretches all the way from the windscreen to the roof spoiler.

The extended roof spoiler and vertical finlets that border the rear window complete the dynamic look of the car. The Škoda lettering across the back exudes modern elegance. The black bumper insert gives the rear a lighter, more sporty appearance.





#### Headlights and fog lights

The headlights with crystalline decorative elements feature
LED in all their versions. The basic LED headlights offer LED
daytime running lights, LED dipped beam and full beam,
and LED turn indicators. The Monte Carlo's LED headlights come with LED side lights (designed for turn lighting and supporting the dipped beam at lower speeds) and LED corner function. The front fog lights are located in a well-defined space in the lower part of the bumper. Besides their practical function, they also play a design role.

#### **LED Tail lights**



# Interior Design



#### Getting out is optional

Stepping into the car feels like stepping up in class. The Fabia offers a spacious interior that features high-quality materials and unique possibilities in terms of desi