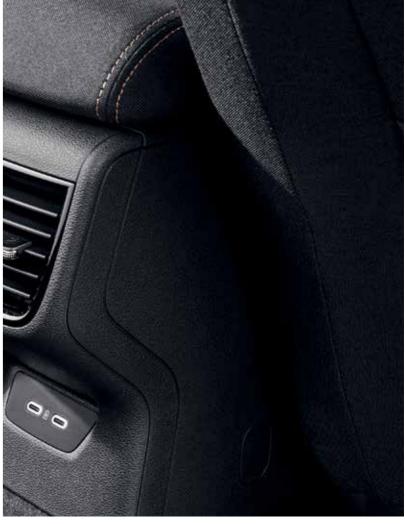

#### **KESSY**

You will quickly get used to the convenience of KESSY (the Keyless Entry, Start and exit SYstem), which allows you to lock/unlock your car and start the ignition/switch off the engine without inserting the key.