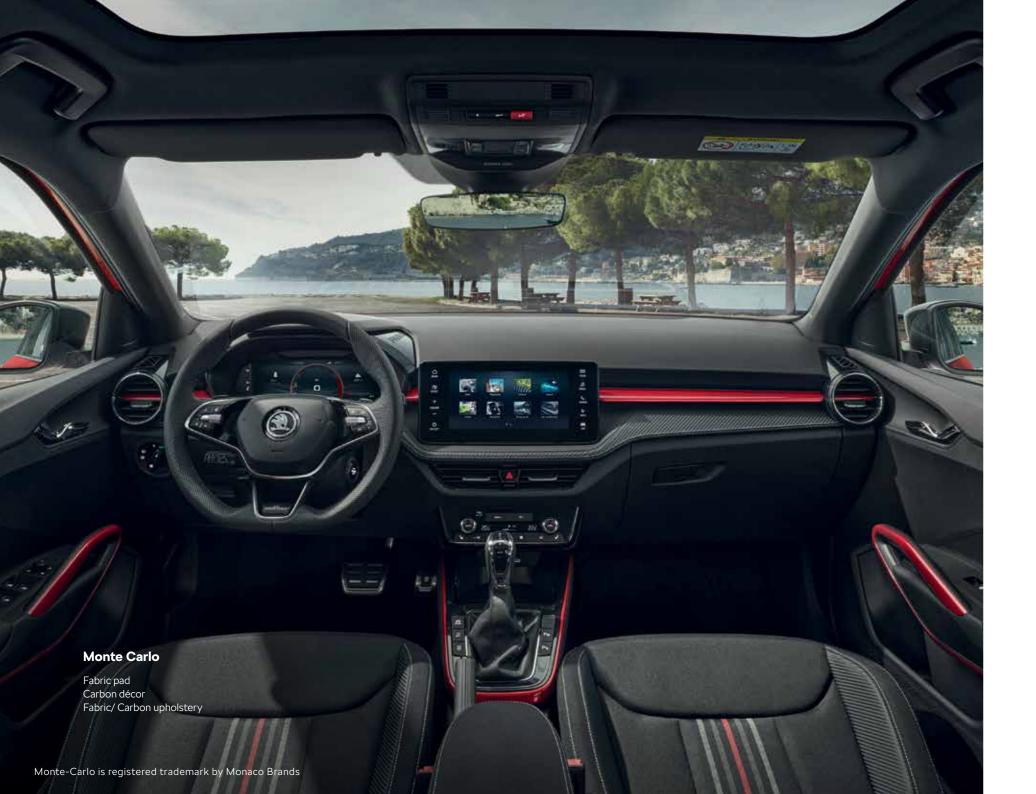

#### Enter an exclusive club

Stepping inside the Fabia Monte Carlo makes you feel exceptional. The interior, decorated with red metallic details and Carbon décor, confidently parades its sporty style without losing any of its practicality. Plenty of attractive equipment for your comfort and safety, including sports steering wheel, instrument panel in Monte Carlo design (optional Virtual Cockpit shown), LED ambient lighting, and advanced assistance systems, also make this car fun to drive.

#### Comfort and style

The interior features front sports seats with integrated headrests, which provides maximum driving comfort. The specific carbon decor upholstery in black with red and grey stripes is complemented by the black ceiling. The car also comes with front door sill strips with Fabia inscription (not shown).

#### **Monte Carlo**

The standard equipment of the Monte Carlo version includes unique sports seats and sports steering wheel with the Monte Carlo plaque, as well as LED ambient lighting, Bluetooth, electric front and rear windows, and height adjustable front seats. The overall style is finished with Sunset tinted windows, glossy black details and front door sill covers.