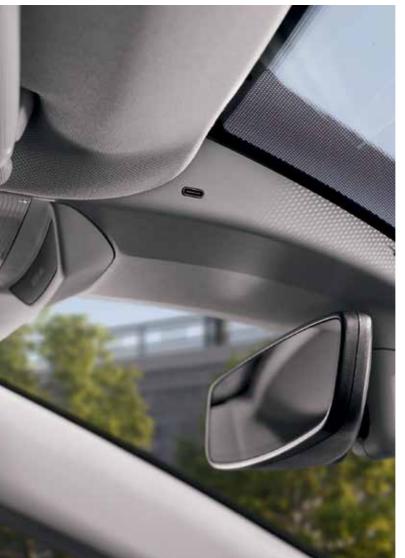

#### USB in the roof panel

Located in the roof panel at the rear-view mirror, this USB-C port is ideal for charging devices mounted on the windscreen.