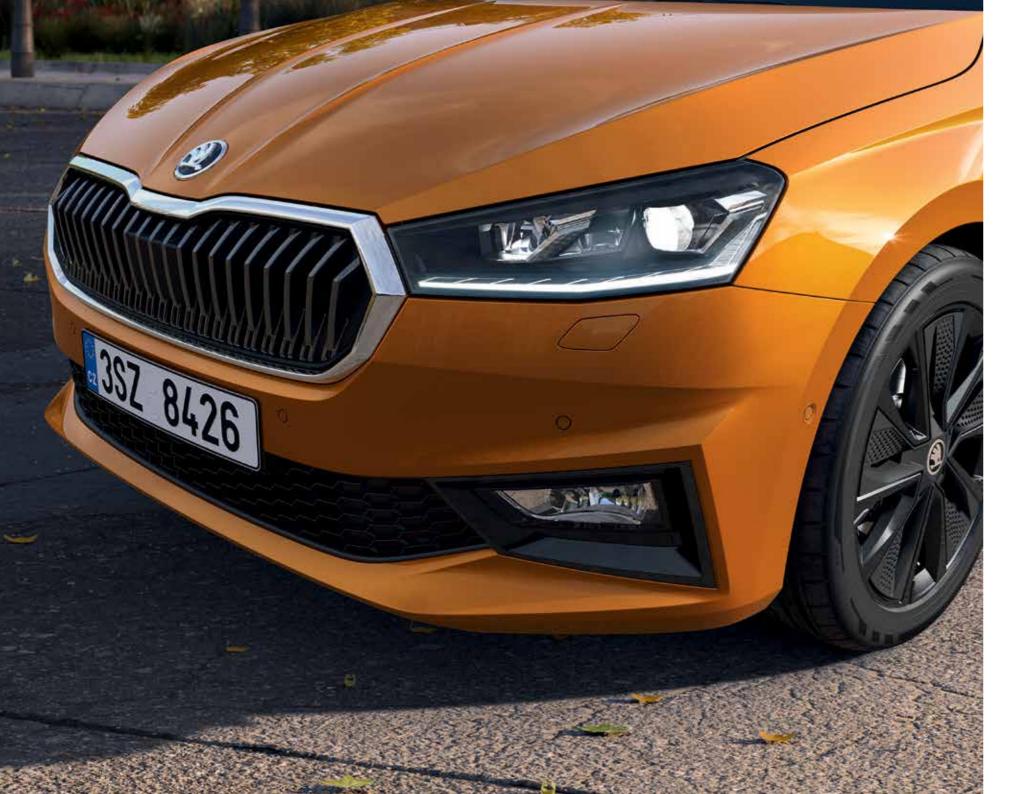

#### The look of confidence

With wider grille and sleek, sharp headlights, the Fabia emphasises its wider, lower, more dynamic stance. A big car in a compact package. Whether you choose the elegant bright trim or the sporty look of gloss black, the Fabia will stand out anywhere – and fit into the finest company. It is nimble but helps you think and live big.

#### Headlights and fog lights

The headlights with crystalline decorative elements feature
LED in all their versions. The basic LED headlights offer LED
daytime running lights, LED dipped beam and full beam,
and LED turn indicators. The Monte Carlo's LED headlights come with LED side lights (designed for turn lighting and supporting the dipped beam at lower speeds) and LED corner function. The front fog lights are located in a well-defined space in the lower part of the bumper. Besides their practical function, they also play a design role.