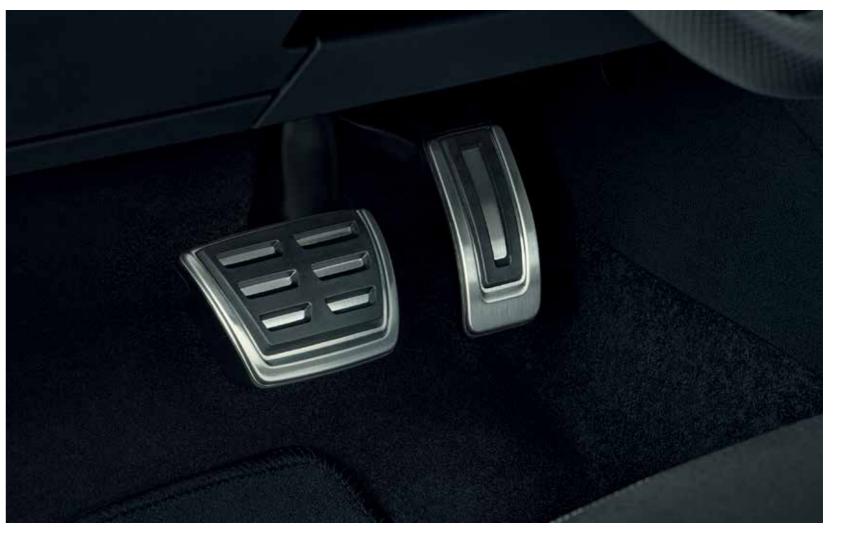

spoiler, dynamic appearance is further accentuated by SunSet door sill covers, and external side-view mirror tinted windows, which also protect the interior from caps are always accompanied by black brushed overheating in sunny weather.

#### Black front and side

alloy wheels (17" Procyon shown).

#### Enter an exclusive club

Stepping inside the Fabia Monte Carlo makes you feel exceptional. The interior, decorated with red metallic details and Carbon décor, confidently parades its sporty style without losing any of its practicality. Plenty of attractive equipment for your comfort and safety, including sports steering wheel, instrument panel in Monte Carlo design (optional Virtual Cockpit shown), LED ambient lighting, and advanced assistance systems, also make this car fun to drive.







#### Comfort and style

The interior features front sports seats with integrated headrests, which provides maximum driving comfort. The specific carbon decor upholstery in black with red and grey stripes is complemented by the black ceiling. The car also comes with front door sill strips with Fabia inscription (not shown).

#### Pedal covers



Trimlines



#### **Fabia**



#### Lodge

The combination of black/grey upholstery and grey fabric pad with grey stitching gives the Lodge interior a feeling of luxury, which is underscored by the grey metallic décor and door handles.



#### **Monte Carlo**

The standard equipment of the Monte Carlo version includes unique sports seats and sports steering wheel with the Monte Carlo plaque, as well as LED ambient lighting, Bluetooth, electric fro