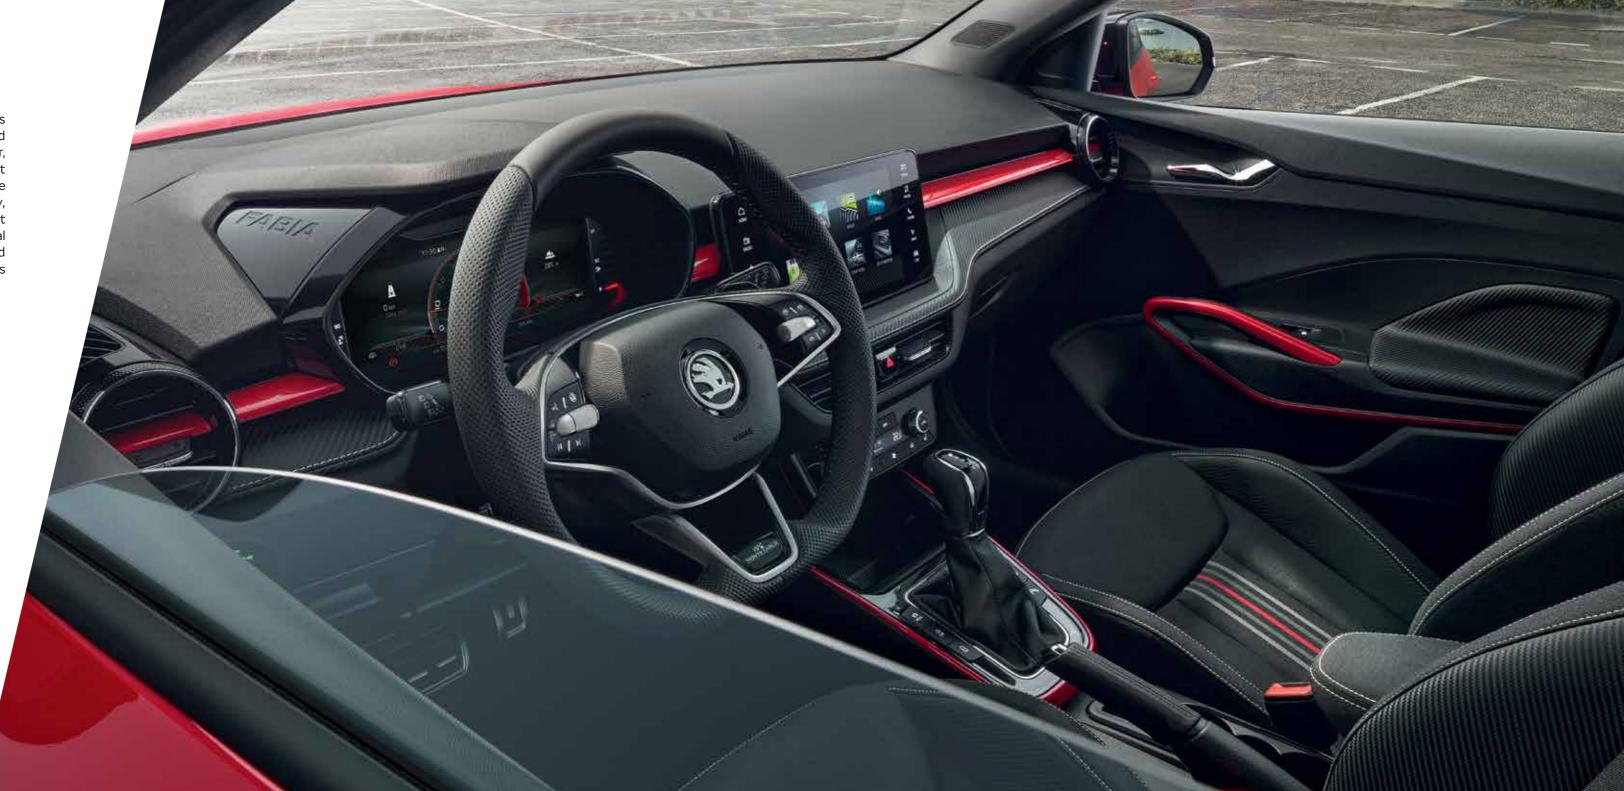

#### Enter an exclusive club

Stepping inside the Fabia Monte Carlo makes you feel exceptional. The interior, decorated with red metallic details and Carbon décor, confidently parades its sporty style without losing any of its practicality. Plenty of attractive equipment for your comfort and safety, including sports steering wheel, instrument panel in Monte Carlo design (optional Virtual Cockpit shown), LED ambient lighting, and advanced assistance systems, also make this car fun to drive.

#### Comfort and style

The interior features front sports seats with integrated headrests, which provides maximum driving comfort. The specific carbon decor upholstery in black with red and grey stripes is complemented by the black ceiling. The car also comes with front door sill strips with Fabia inscription (not shown).

The unmistakably sporty style of the Monte Carlo versions continues with the design of the interior. The focal point are the sports seat that will catch your attention with their sporty red and grey accents. The sporty theme continues with red metallic décor, door handles, centre console and dash pad in metallic red, a carbon fabric pad with white stitching and black headliner.