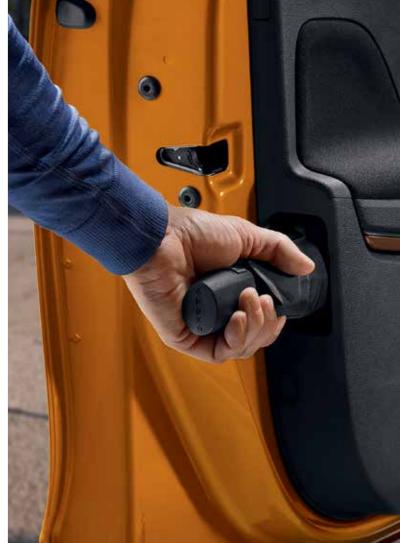

#### Umbrella compartment

An ingenious compartment with original Škoda umbrella is fitted inside the driver's door. It is designed to let water drain away from the car, keeping the interior dry.

Comfort And Space