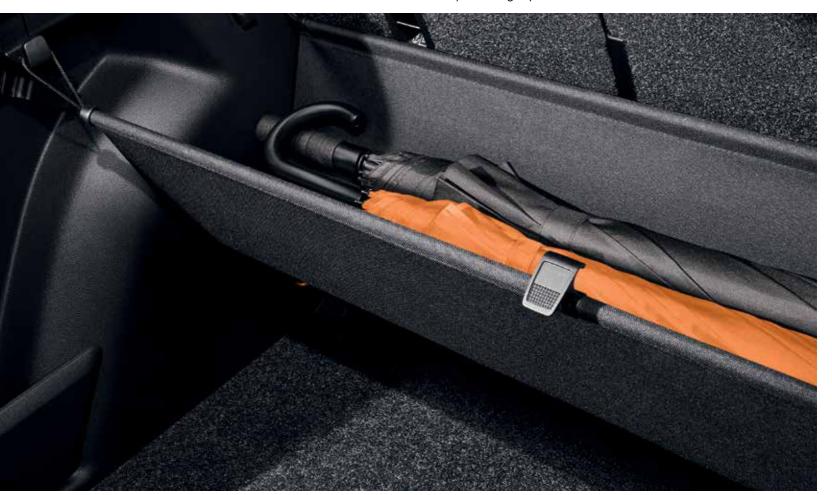

#### Umbrella compartment

An ingenious compartment with original Škoda umbrella is fitted inside the driver's door. It is designed to let water drain away from the car, keeping the interior dry.

Comfort And Space