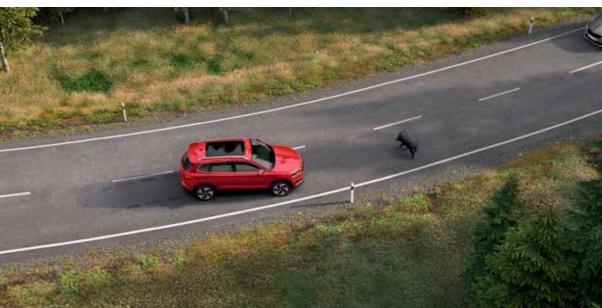

#### Front Assist

The Front Assist system, using a radar device in the front Using a radar device in the front grille, in grille, is designed to monitor the distance from the vehicle addition to its basic cruise control function, ahead, including emergency braking function. The system Adaptive Cruise Control maintains a safe also includes predictive pedestrian protection, which warns distance from vehicles in front of you. the driver via an audio/visual signal as well as a gentle jolt 
This system operates up to speeds of 210 of the brakes.