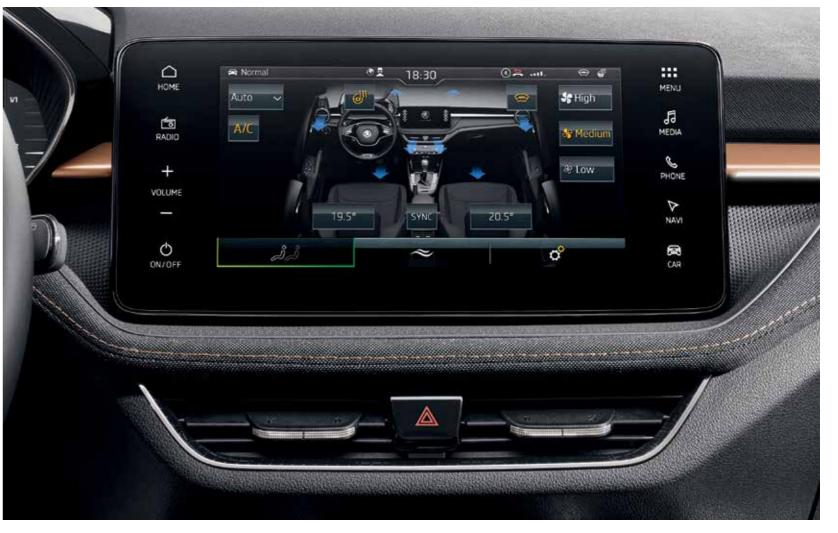

#### Virtual Cockpit

With its 10" display, the optional digital instrument As a part of the standard equipment, the Fabia is now from five layouts (Classic view shown) controlled via the between several modes. View button on the multifunctional steering wheel.

#### **Digital Display**

panel (Virtual Cockpit) can offer you on-board computer fitted with the 8" Digital dash which replaces the traditional specifications in combination with other necessary instrument cluster. It serves all the necessary information in information for your trip, such as navigation. You can choose a easy to digest, modern way with a possibility of switching