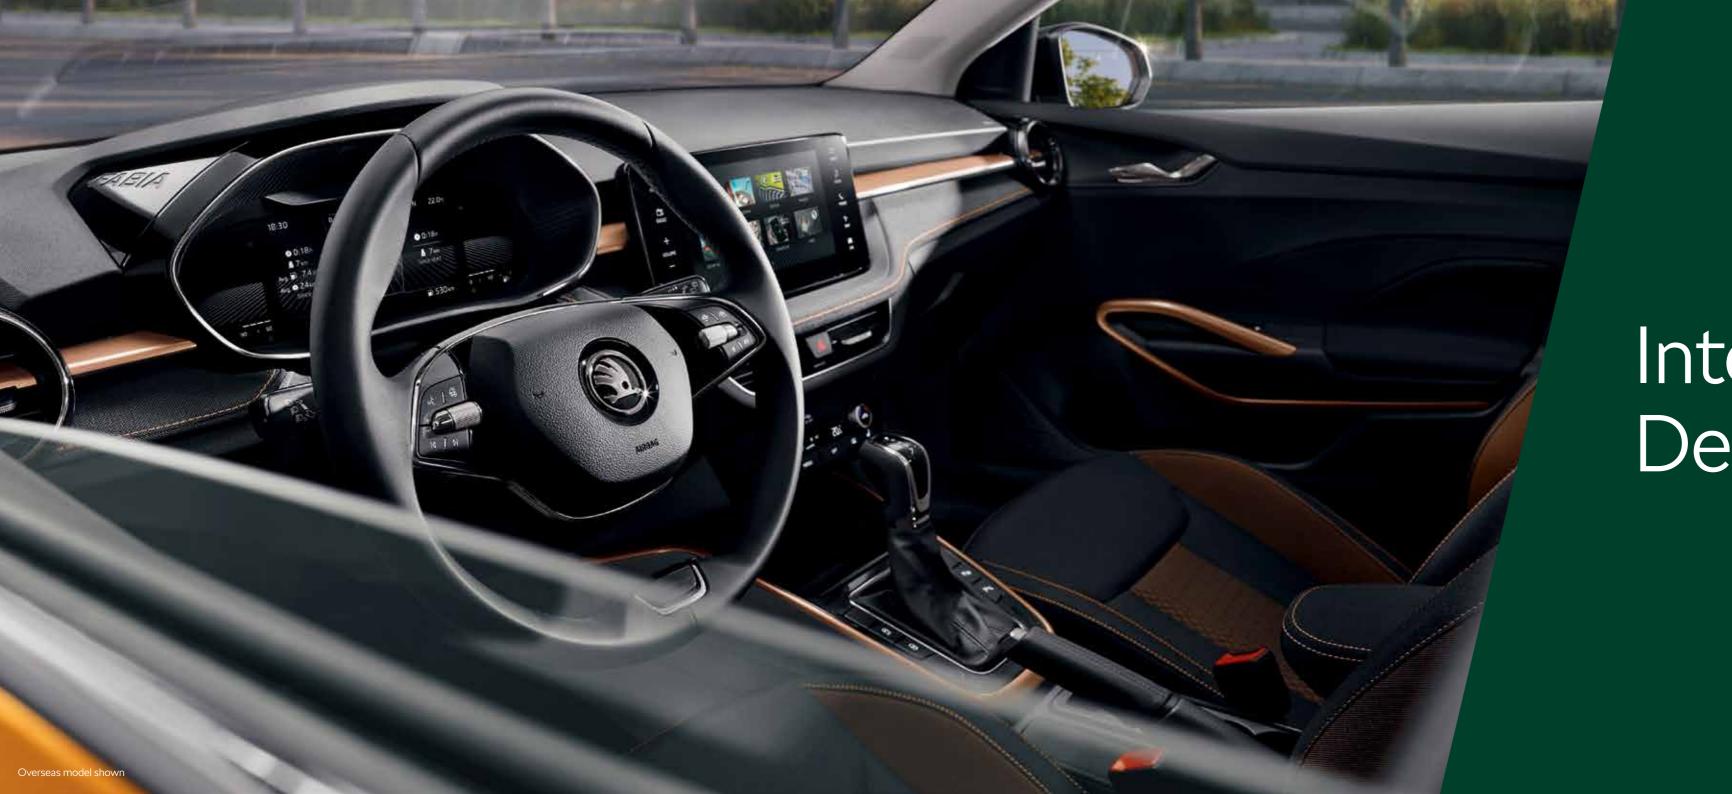

# Interior Design

#### Getting out is optional

Stepping into the car feels like stepping up in class. The Fabia offers a spacious interior that features high-quality materials and unique possibilities in terms of design, technology and comfort. When inside, you'll never have to step out of your comfort zone.

#### Virtual Cockpit

With its 10" display, the optional digital instrument As a part of the standard equipment, the Fabia is now from five layouts (Classic view shown) controlled via the between several modes. View button on the multifunctional steering wheel.

#### **Digital Display**

panel (Virtual Cockpit) can offer you on-board computer fitted with the 8" Digital dash which replaces the traditional specifications in combination with other necessary instrument cluster. It serves all the necessary information in information for your trip, such as navigation. You can choose a easy to digest, modern way with a possibility of switching