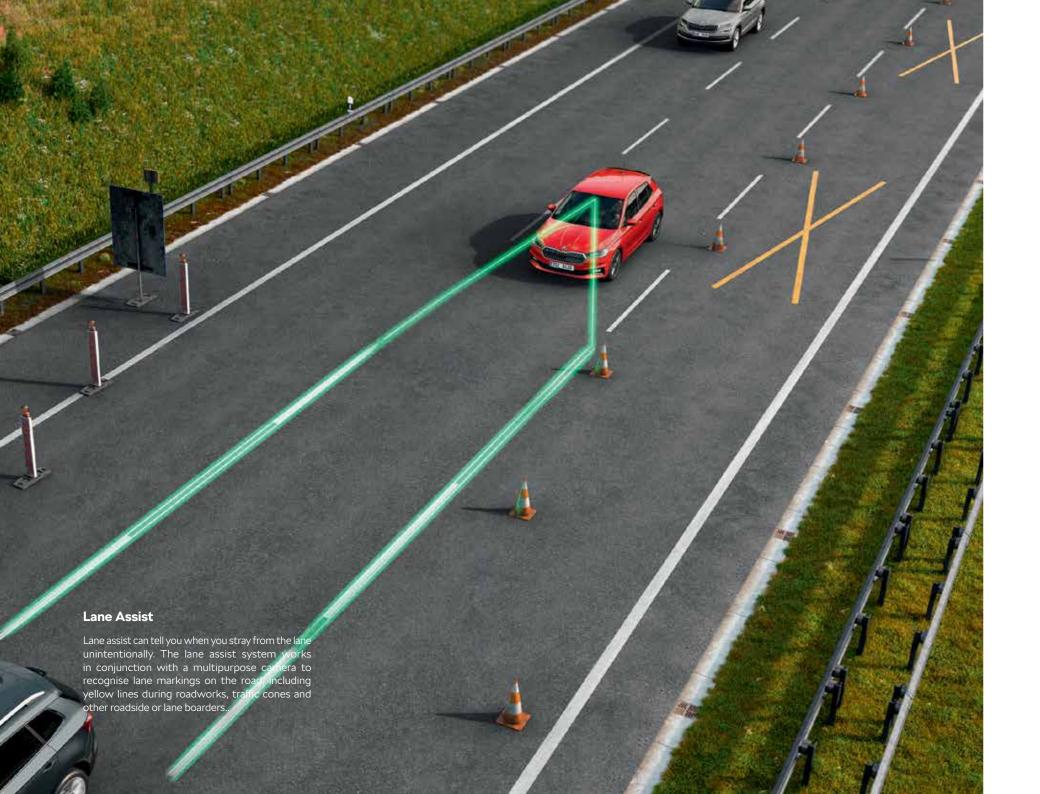

#### Front Assist

The Front Assist system, using a radar device in the front Using a radar device in the front grille, in grille, is designed to monitor the distance from the vehicle addition to its basic cruise control function, ahead, including emergency braking function. The system Adaptive Cruise Control maintains a safe also includes predictive pedestrian protection, which warns distance from vehicles in front of you. the driver via an audio/visual signal as well as a gentle jolt 
This system operates up to speeds of 210 of the brakes.