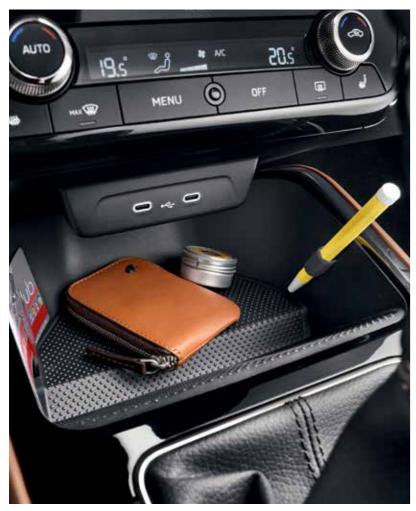

#### Front compartment

In the centre console compartment, which features two USB-C ports, you will also find a pencil holder and universal clip. It can be used for cables and other small items.