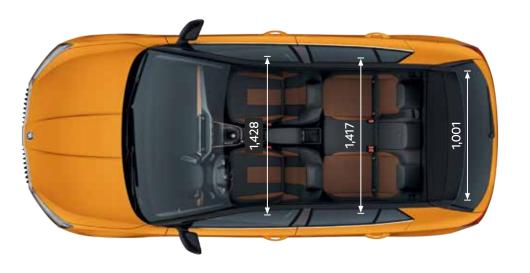

#### Roominess

The knee and headroom in the rear raises the Fabia to the The Fabia dashboard, decorated with chrome details, such level of high-class cars.