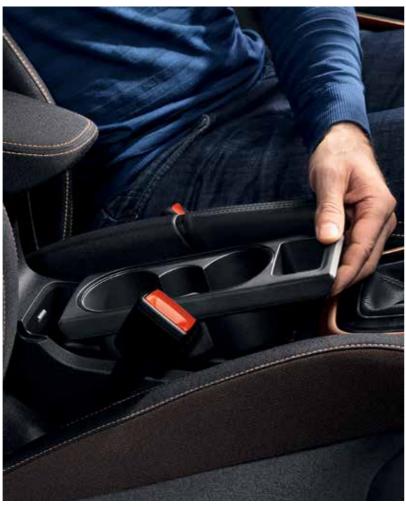

#### Removable cupholder

For your drinks, a dual cupholder with Easy Open function can be placed on the centre console at the driver's and passenger's fingertips.

#### Jumbo box and drink holders

Safely store any small electronic devices in the Jumbo box in the front armrest. For your drinks, there are cupholders with Easy Open function on the centre console.