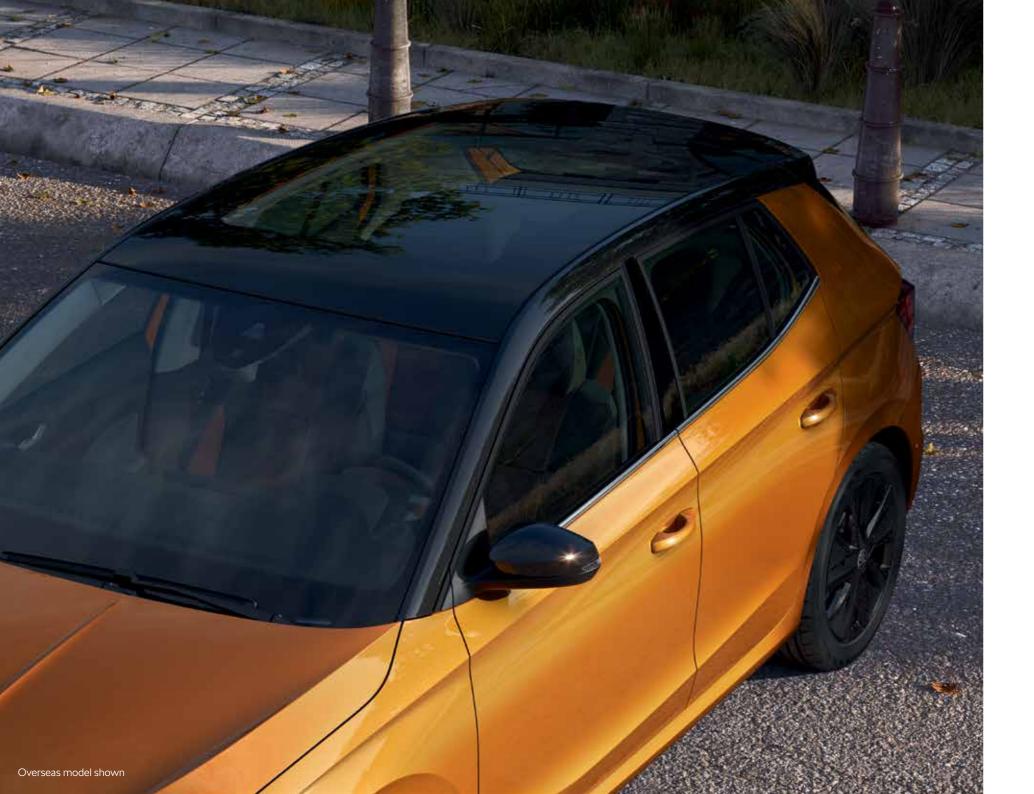

#### Panoramic roof

#### Stylish from roof to bumper

The dynamic exterior design can be enhanced by the optional panoramic glass roof, which stretches all the way from the windscreen to the roof spoiler.

The extended roof spoiler and vertical finlets that border the rear window complete the dynamic look of the car. The Škoda lettering across the back exudes modern elegance. The black bumper insert gives the rear a lighter, more sporty appearance.