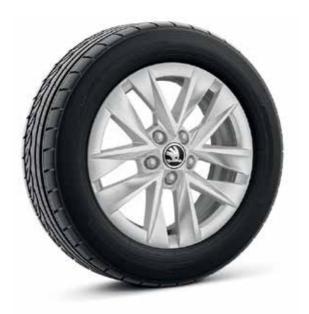

#### Wheels

18" Libra black gloss brushed alloy wheels

17" Procyon black bright machining alloy wheels

15" Rotare silver alloy wheels