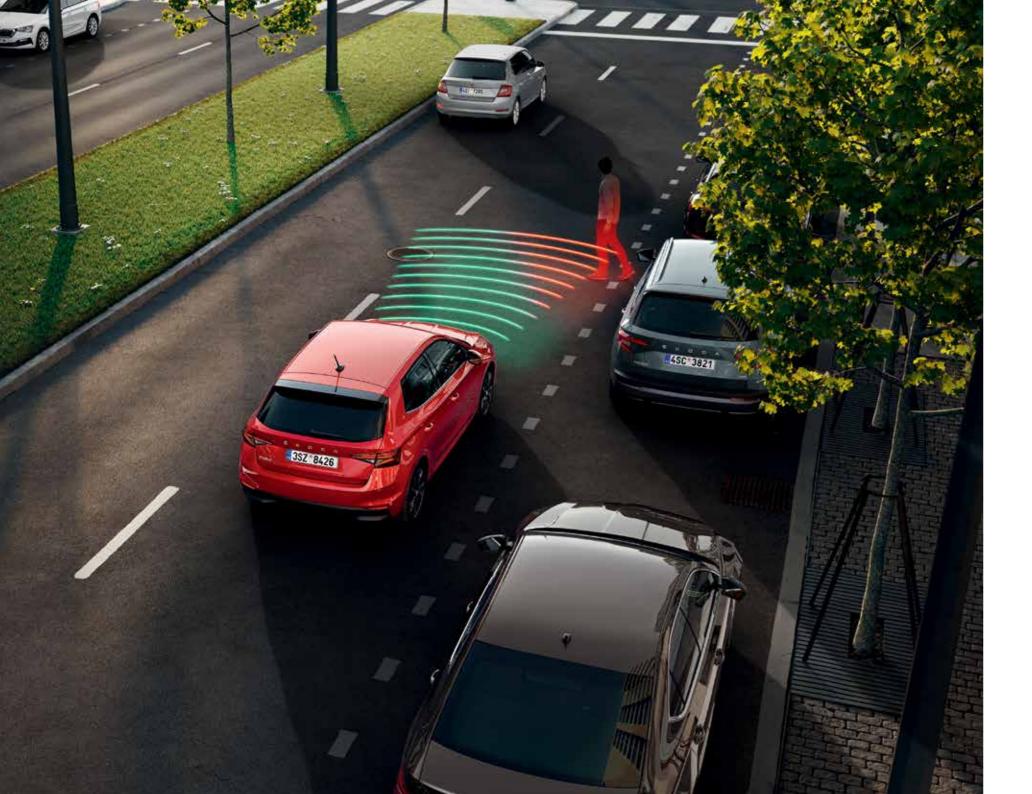

#### Front Assist

The Front Assist system, using a radar device in the front Using a radar device in the front grille, in grille, is designed to monitor the distance from the vehicle addition to its basic cruise control function, ahead, including emergency braking function. The system Adaptive Cruise Control maintains a safe also includes predictive pedestrian protection, which warns distance from vehicles in front of you. the driver via an audio/visual signal as well as a gentle jolt 
This system operates up to speeds of 210 of the brakes.