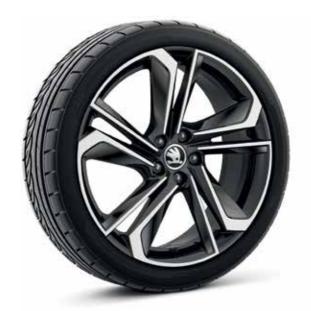

#### Wheels

18" Libra black gloss brushed alloy wheels

17" Procyon black bright machining alloy wheels

15" Rotare silver alloy wheels