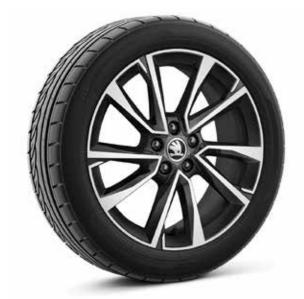

#### Black front and side

alloy wheels (17" Procyon shown).

#### Wheels

18" Libra black gloss brushed alloy wheels

17" Procyon black bright machining alloy wheels

15" Rotare silver alloy wheels