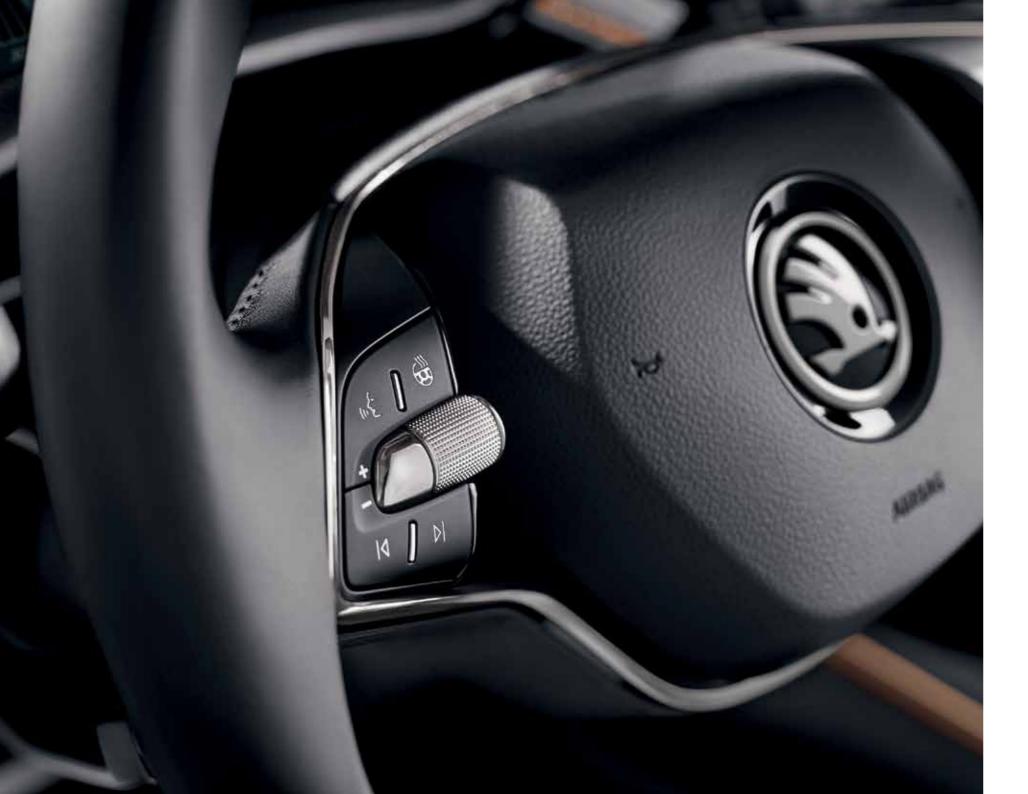

#### Heated steering wheel

includes a heated steering wheel. The heating function can be controlled via the button on the steering wheel or via to a be used. The windscreen heating, which is controlled via the infotainment, will quickly clear frost or condensation. the infotainment. Choose a heating level that suits you and enjoy the journey in comfort.