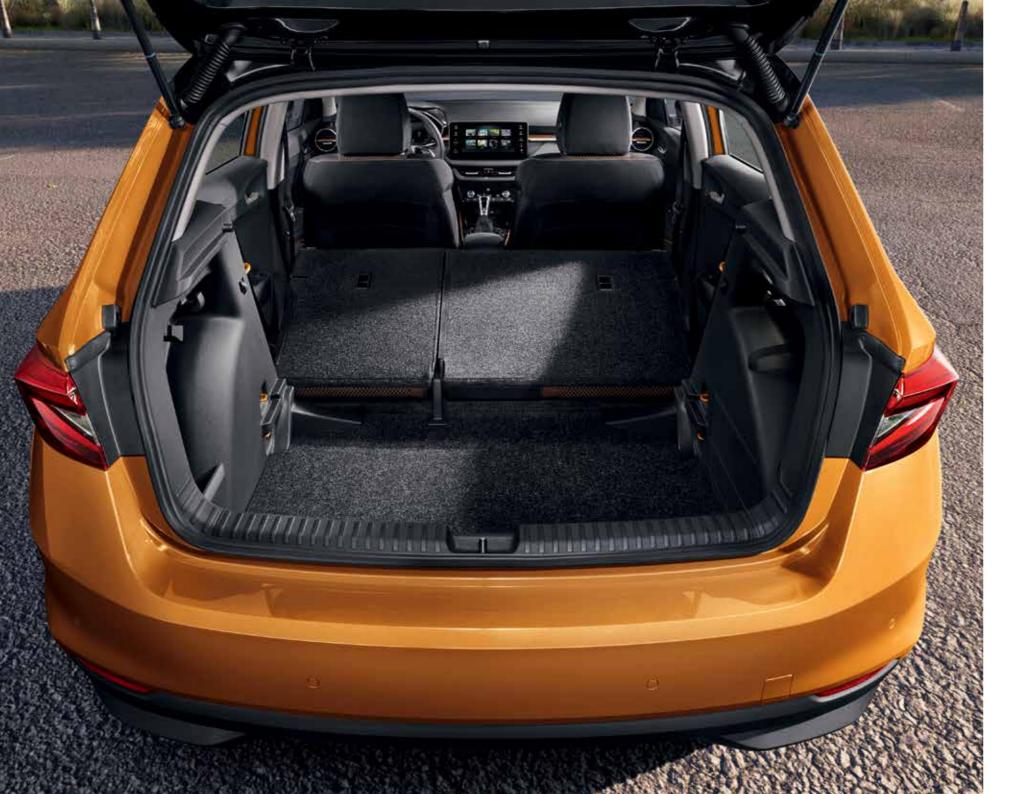

#### A home for everything

It's always better to have your things in order. Whether it's at your home or in your car. That can be easily achieved in the Fabia. Thanks to its generous luggage capacity and a host of simply clever details, everything will stay in the right place.

#### Capacity

down the rear seats.

#### Flexible compartment

The luggage compartment of the Fabia with a basic volume of 380 litres can be extended up to 1,190 litres by folding is ideal for carrying flowers, small toys, shopping, etc. You can always adjust the size of the compartment to suit your current needs. When not in use, it can simply be folded away.