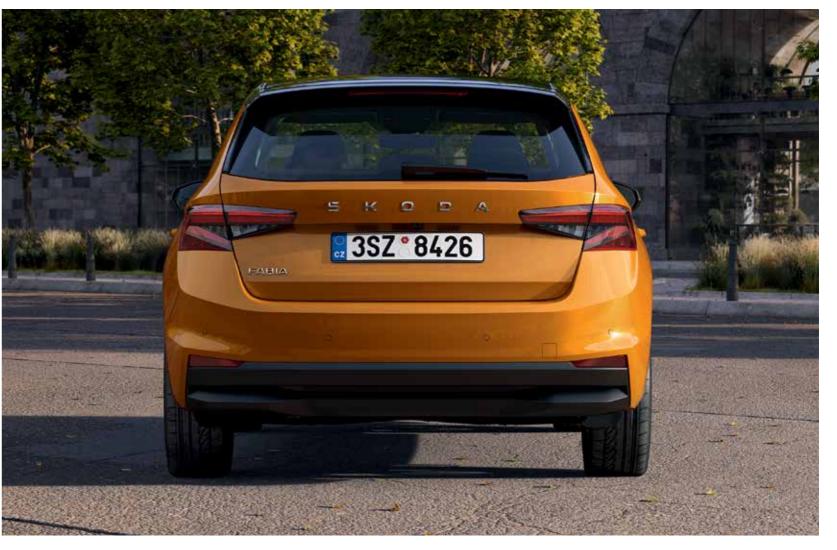

#### Stylish from roof to bumper

The dynamic exterior design can be enhanced by the optional panoramic glass roof, which stretches all the way from the windscreen to the roof spoiler.

The extended roof spoiler and vertical finlets that border the rear window complete the dynamic look of the car. The Škoda lettering across the back exudes modern elegance. The black bumper insert gives the rear a lighter, more sporty appearance.

#### **LED Tail lights**