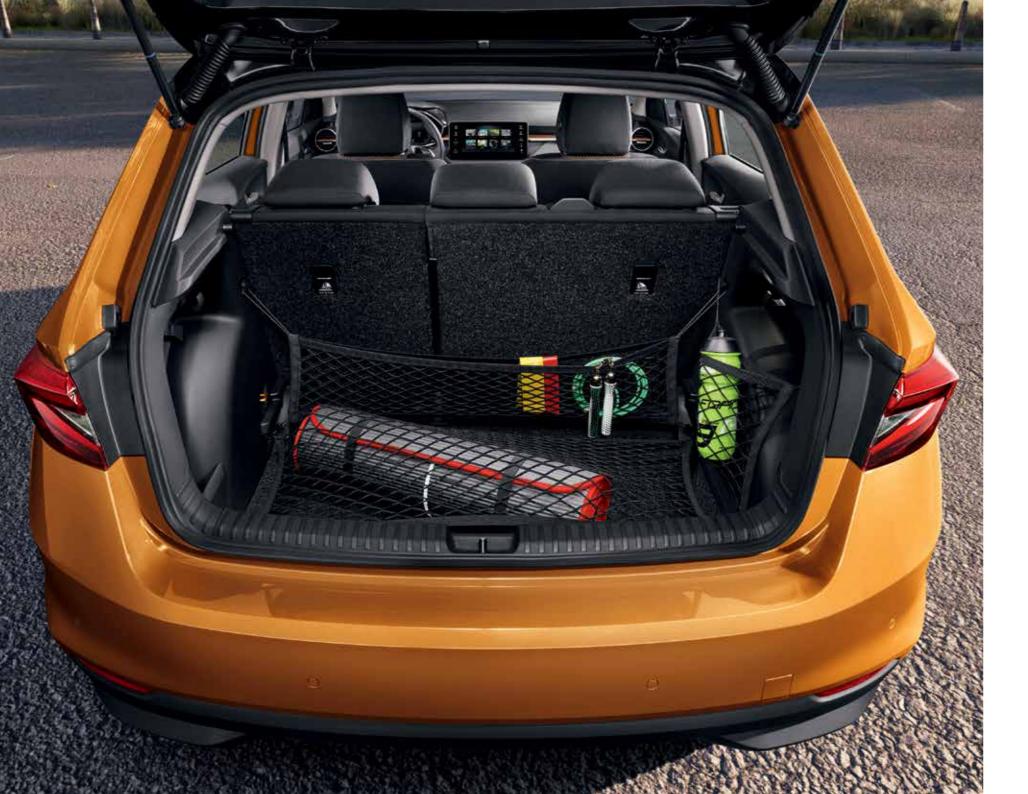

#### A home for everything

It's always better to have your things in order. Whether it's at your home or in your car. That can be easily achieved in the Fabia. Thanks to its generous luggage capacity and a host of simply clever details, everything will stay in the right place.

#### Net programme

The set, including three nets, will reliably prevent your things Use the available space in the boot cleverly. A multifunctional put everything.

#### Flexible compartment

The luggage compartment of the Fabia with a basic volume of 380 litres can be extended up to 1,190 litres by folding is ideal for carrying flowers, small toys, shopping, etc. You can always adjust the size of the compartment to suit your current needs. When not in use, it can simply be folded away.