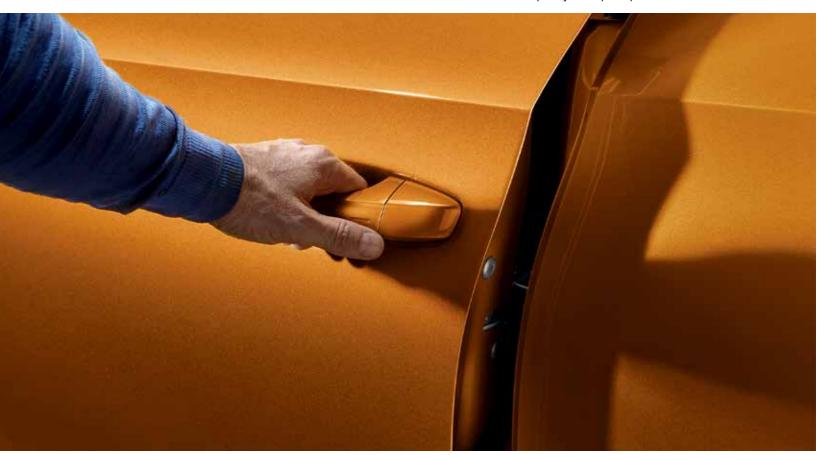

#### **KESSY**

You will quickly get used to the convenience of KESSY (the Keyless Entry, Start and exit SYstem), which allows you to lock/unlock your car and start the ignition/switch off the engine without inserting the key.