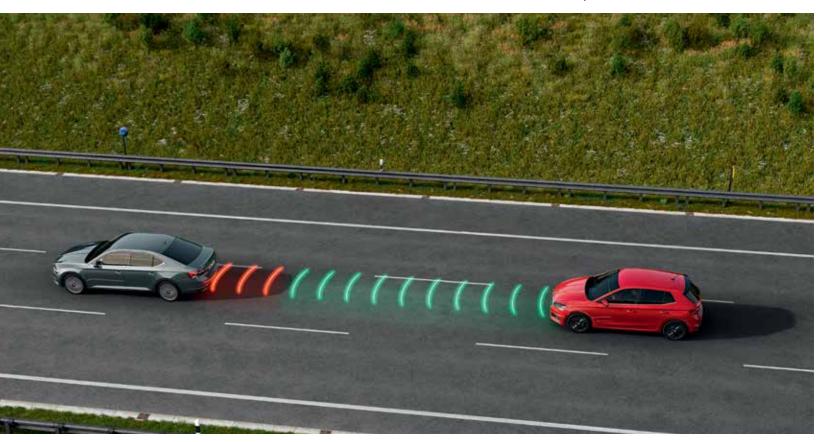

#### Front Assist

The Front Assist system, using a radar device in the front Using a radar device in the front grille, in grille, is designed to monitor the distance from the vehicle addition to its basic cruise control function, ahead, including emergency braking function. The system Adaptive Cruise Control maintains a safe also includes predictive pedestrian protection, which warns distance from vehicles in front of you. the driver via an audio/visual signal as well as a gentle jolt 
This system operates up to speeds of 210 of the brakes.

#### **Adaptive Cruise Control**