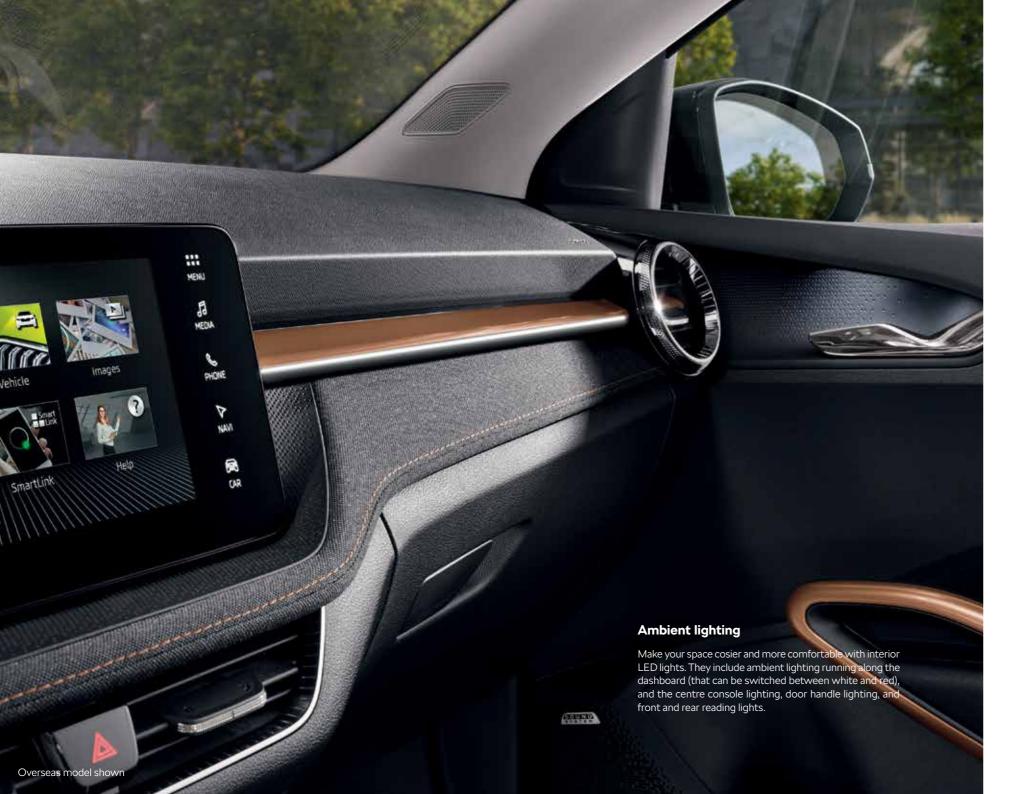

#### Decorative elements

as the air ventilation and instrument panel cluster frames, combines aesthetics with perfect functionality.