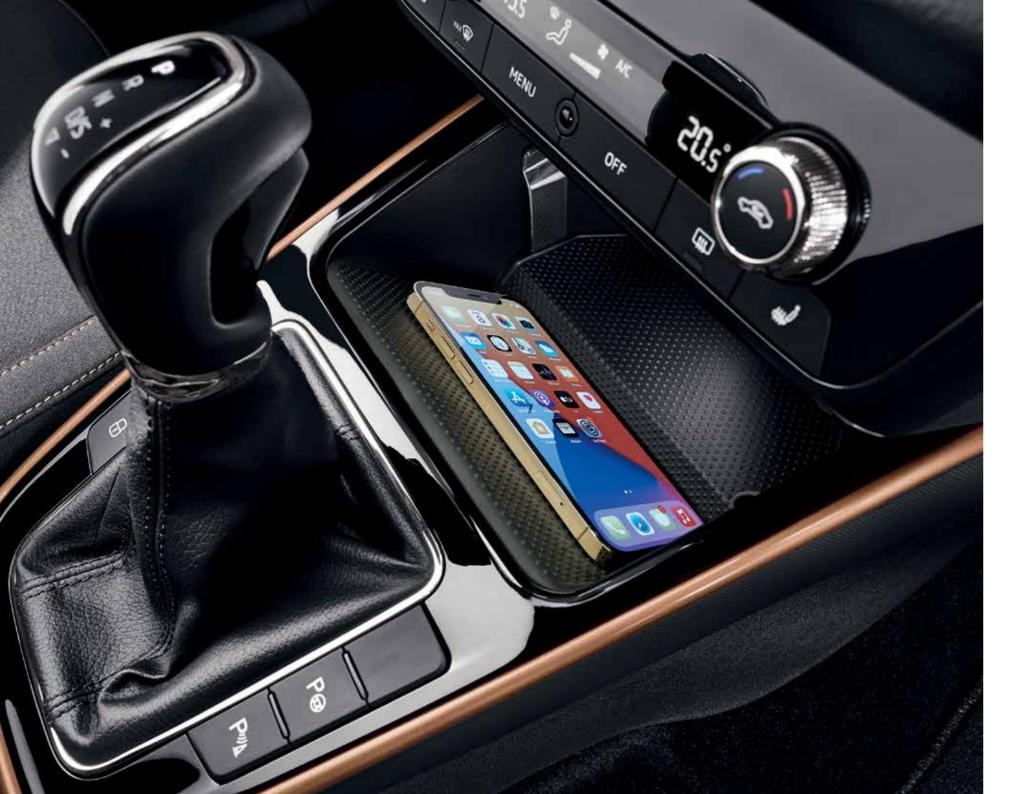

#### Phone box and USB

The phone box, suitable for large display devices, wirelessly charges your device while driving. Two USB-C 45W data ports located above the phone box will allow you to easily connect and pair your devices via cables to the infotainment system.