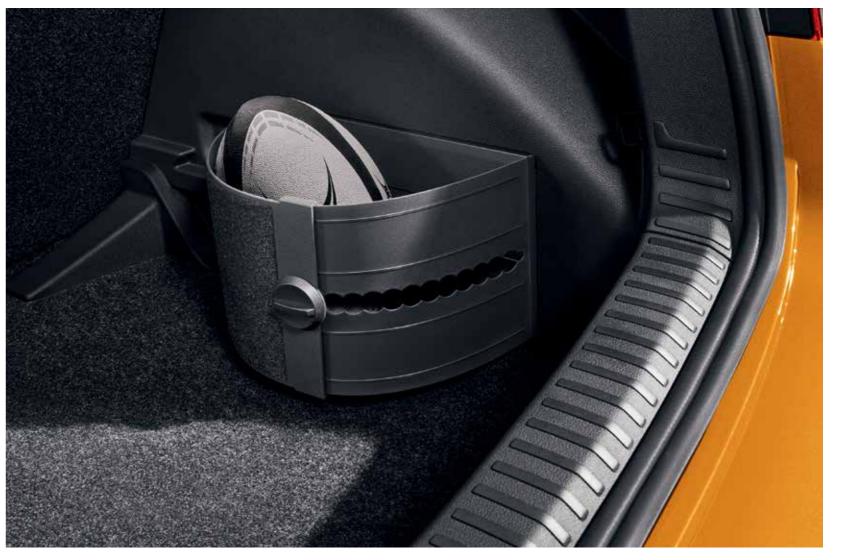

#### Net programme

The set, including three nets, will reliably prevent your things Use the available space in the boot cleverly. A multifunctional put everything.

#### Multifunctional pocket

from moving around. Plus, you will clearly see where you pocket designed to stow clothing items and long, lightweight objects will come in handy.