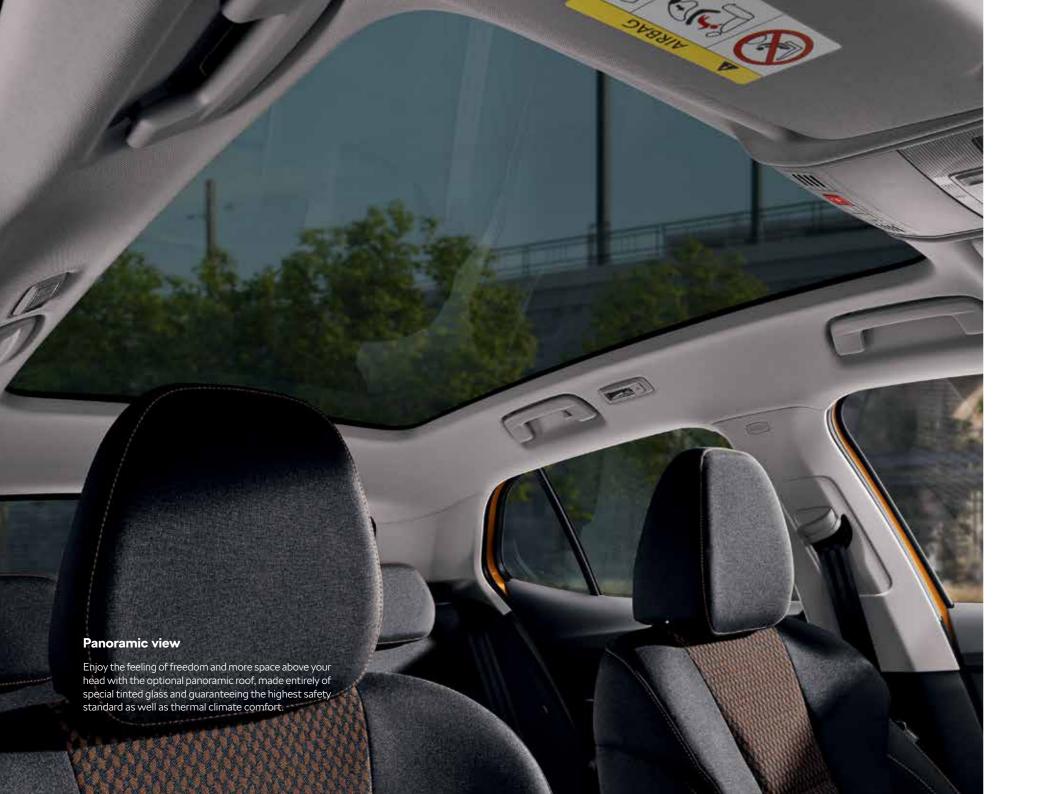

#### Panoramic roof

#### Stylish from roof to bumper

The dynamic exterior design can be enhanced by the optional panoramic glass roof, which stretches all the way from the windscreen to the roof spoiler.

The extended roof spoiler and vertical finlets that border the rear window complete the dynamic look of the car. The Škoda lettering across the back exudes modern elegance. The black bumper insert gives the rear a lighter, more sporty appearance.