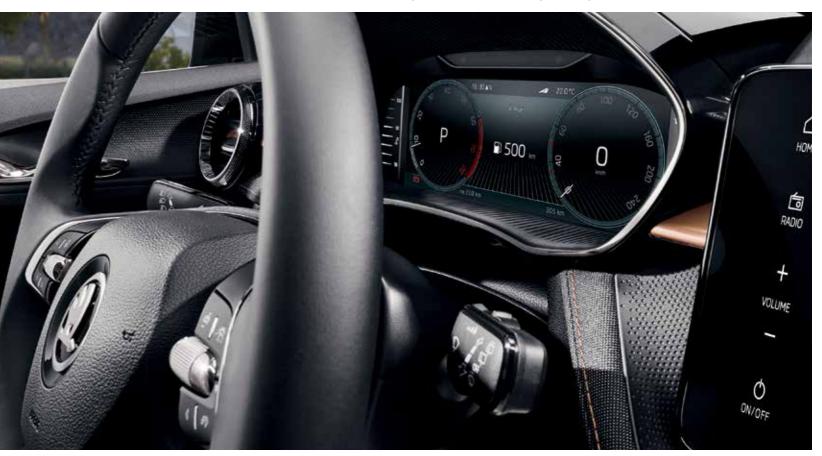

#### Virtual Cockpit

With its 10" display, the optional digital instrument As a part of the standard equipment, the Fabia is now from five layouts (Classic view shown) controlled via the between several modes. View button on the multifunctional steering wheel.

#### **Digital Display**

panel (Virtual Cockpit) can offer you on-board computer fitted with the 8" Digital dash which replaces the traditional specifications in combination with other necessary instrument cluster. It serves all the necessary information in information for your trip, such as navigation. You can choose a easy to digest, modern way with a possibility of switching