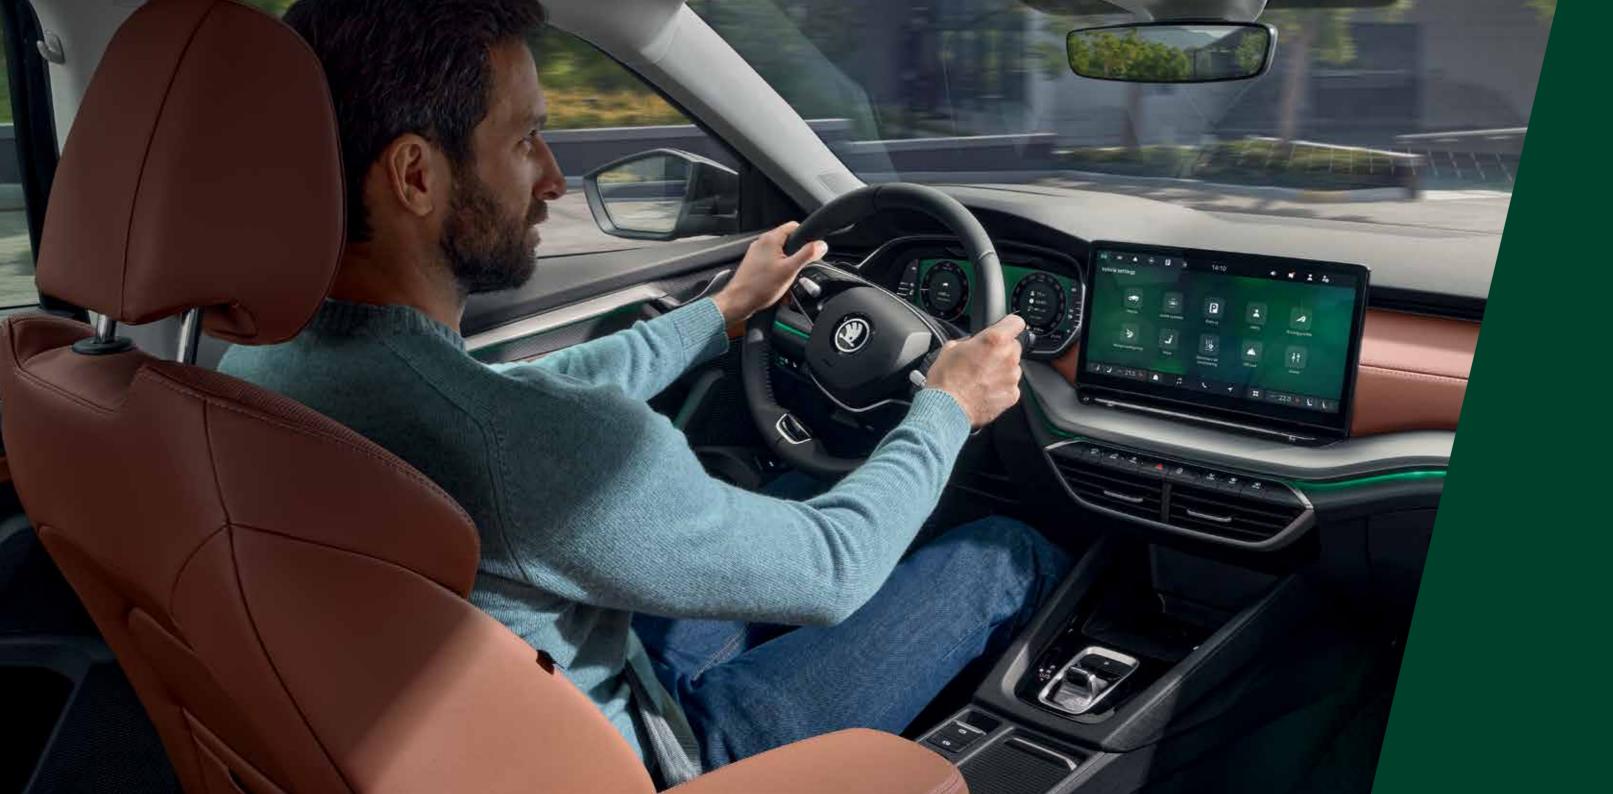

#### All the information, as you need it.

See what you need when you need it. Using the 10" Virtual Cockpit and 13" Škoda Infotainment, the new Octavia keeps you in the picture, with information ranked by importance.

#### Infotainment screen

Škoda Infotainment offers an even clearer way of displaying Cockpit offers driving data in easy-to-comprehend, all the information and entertainment features that will make travelling a truly enjoyable experience. Smoother, faster operation thanks to the new generation of MIB system.

#### Virtual Cockpit

The world at your fingertips. With a 13" touchscreen, the new All the key information right in front of you. The 10" Virtual