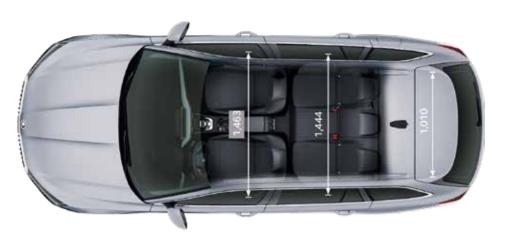

with Carbonized Cork dashboard decor and Black leatherette dashboard pad with grey stitching along with Unique Dark Chrome door decor create a stylish, elegant atmosphere on board.



#### **Suite Cognac Design Selection**



#### Suite Cognac

Cognac leather and leatherette upholstery with Diacut Cross dashboard décor and Cognac leatherette dashboard pad with grey stitching along with Unique Dark Chrome door decor give the interior an attractive, sumptuous look and feel.

#### Colours



Graphite grey metallic





Candy white uni Moon white metallic



Phoenix orange metallic



Race blue metallic



Brilliant silver metallic



Velvet red metallic



Energy blue uni



Magic black metallic

#### Wheels



18" Lerna silver metallic alloy wheels

#### **Technical Specifications**