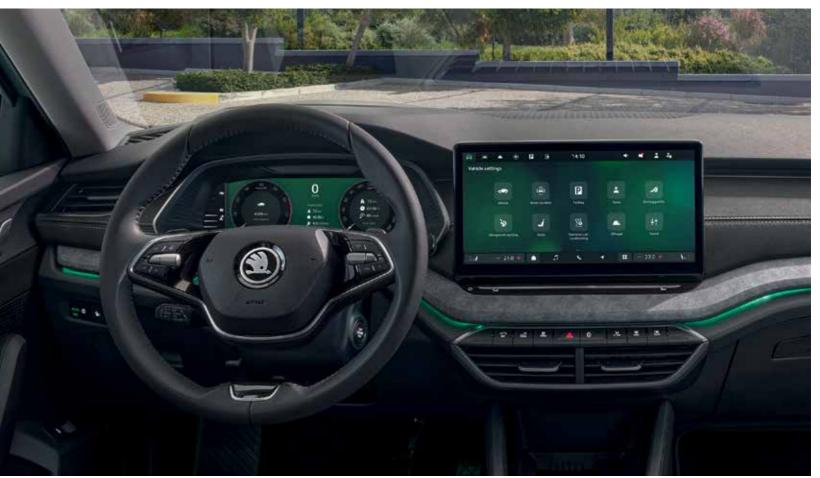

#### All the information, as you need it.

See what you need when you need it. Using the 10" Virtual Cockpit and 13" Škoda Infotainment, the new Octavia keeps you in the picture, with information ranked by importance.

#### Infotainment screen

Škoda Infotainment offers an even clearer way of displaying Cockpit offers driving data in easy-to-comprehend, all the information and entertainment features that will make travelling a truly enjoyable experience. Smoother, faster operation thanks to the new generation of MIB system.

#### Virtual Cockpit

The world at your fingertips. With a 13" touchscreen, the new All the key information right in front of you. The 10" Virtual