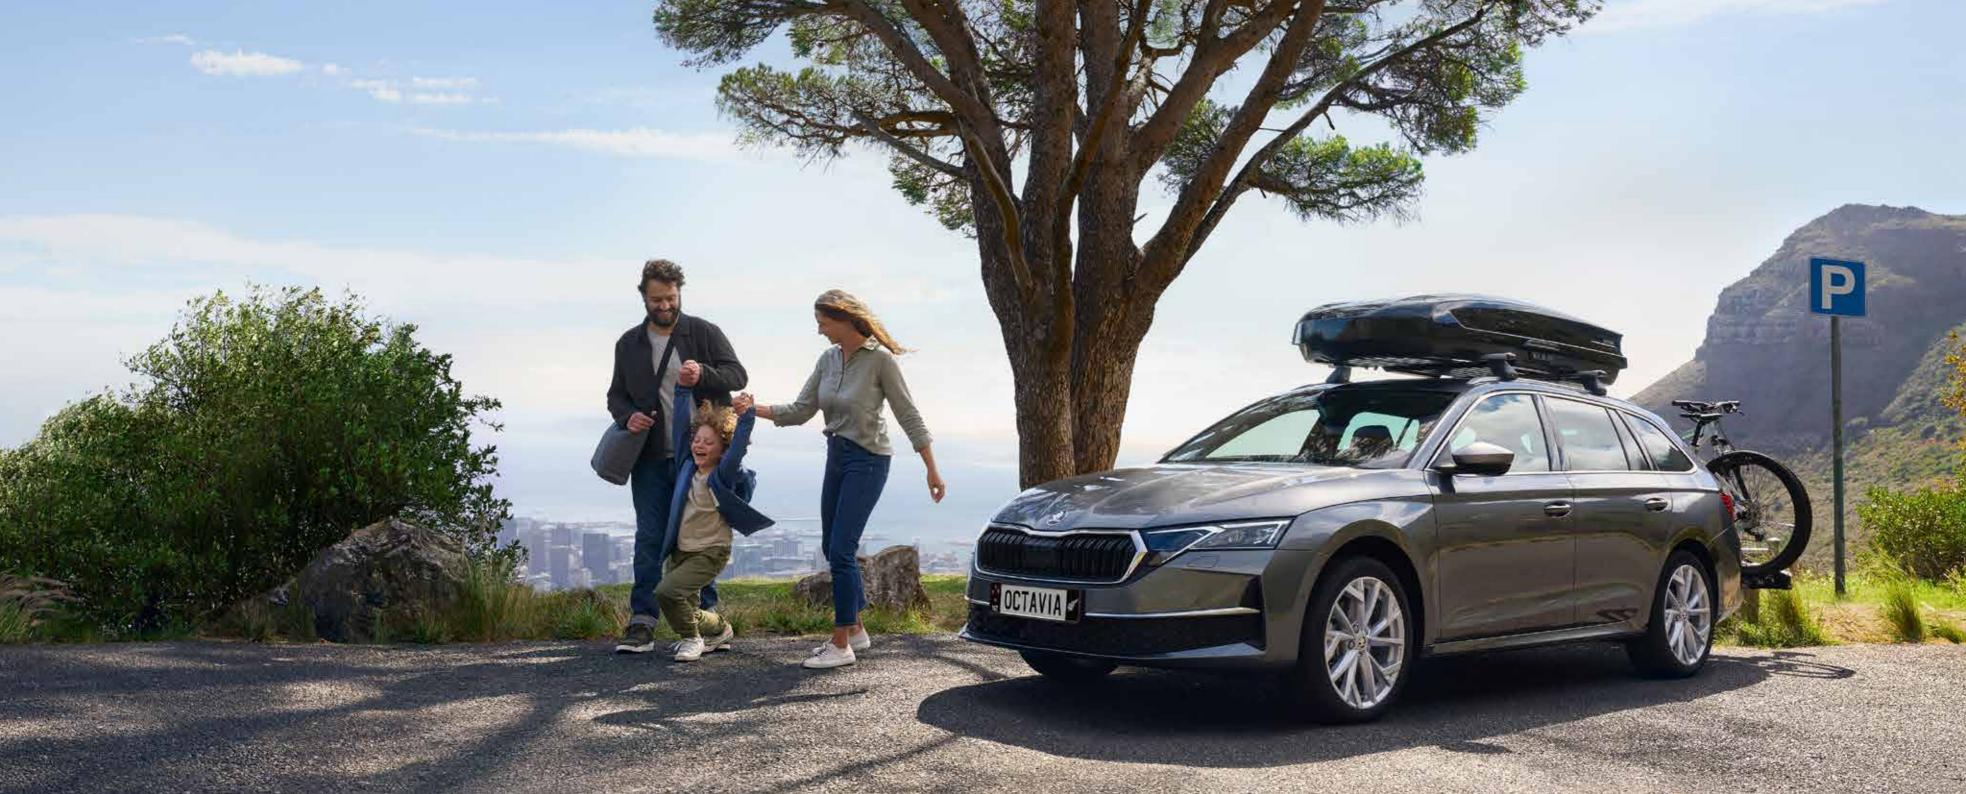

### Classic with a sharp edge

A crystalline signature on a timeless shape. The new Octavia retains all the sleekness, space and practicality it is known for and adds a crisper style.

#### Spacious in style

The distinctive light signature of the LED headlights and wide, imposing grille give the updated Octavia a new, characteristic look. At the same time, it retains its classic shape and legendary practicality, including

the largest luggage space in class. Once again, the Octavia shows that you actually can have it all – great looks, effective aerodynamics and lots of practicality. \*Optional Matrix headlights shown.

#### Luggage room

Once again, the Octavia Wagon offers best-in-class luggage compartment volume of 640 litres. Now with even more smart solutions like net system, practical hooks or cargo elements.