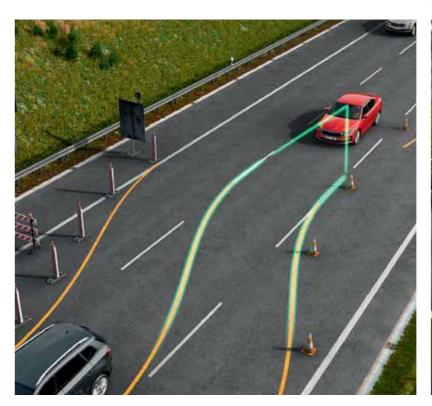

#### **Adaptive Lane Assist**

The system is capable of keeping the car in the middle of the correct lane and of alerting the driver in case of deviation. It can also take control of the car in the event of lane changes during roadworks.

The Travel Assist system combines Adaptive Cruise Control (including Front Assist) and Adaptive Lane Assist functions. For maximum safety, the system must be constantly monitored by the driver. That's why a capacitive steering wheel detects the driver's tactility, providing an interactive interface to the system. If the driver is not engaged in driving, the system issues a visual and audible warning and eventually disengages.