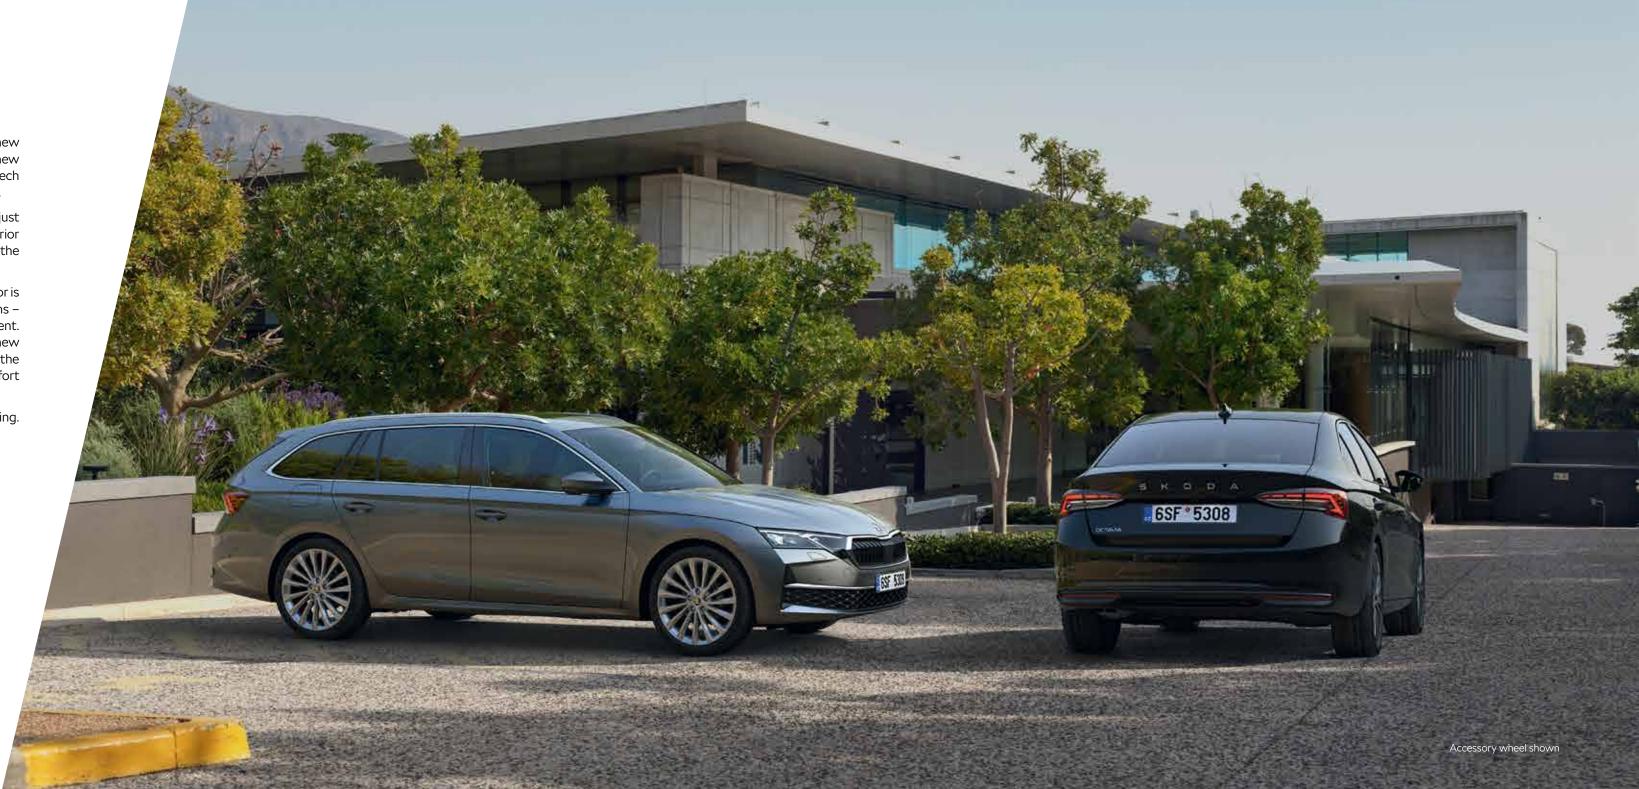

### Classic with a sharp edge

A crystalline signature on a timeless shape. The new Octavia retains all the sleekness, space and practicality it is known for and adds a crisper style.

#### Spacious in style

The distinctive light signature of the LED headlights and wide, imposing grille give the updated Octavia a new, characteristic look. At the same time, it retains its classic shape and legendary practicality, including

the largest luggage space in class. Once again, the Octavia shows that you actually can have it all – great looks, effective aerodynamics and lots of practicality. \*Optional Matrix headlights shown.