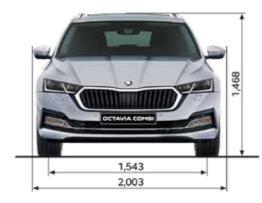

lstery with Carbonized Cork dashboard decor and Black leatherette dashboard pad with grey stitching along with Unique Dark Chrome door decor create a stylish, elegant atmosphere on board.



#### **Suite Cognac Design Selection**



#### Suite Cognac

Cognac leather and leatherette upholstery with Diacut Cross dashboard décor and Cognac leatherette dashboard pad with grey stitching along with Unique Dark Chrome door decor give the interior an attractive, sumptuous look and feel.

#### Colours



Graphite grey metallic





Candy white uni Moon white metallic



Phoenix orange metallic



Race blue metallic



Brilliant silver metallic



Velvet red metallic



Energy blue uni



Magic black metallic

#### Wheels



18" Lerna silver metallic alloy wheels

#### **Technical Specifications**