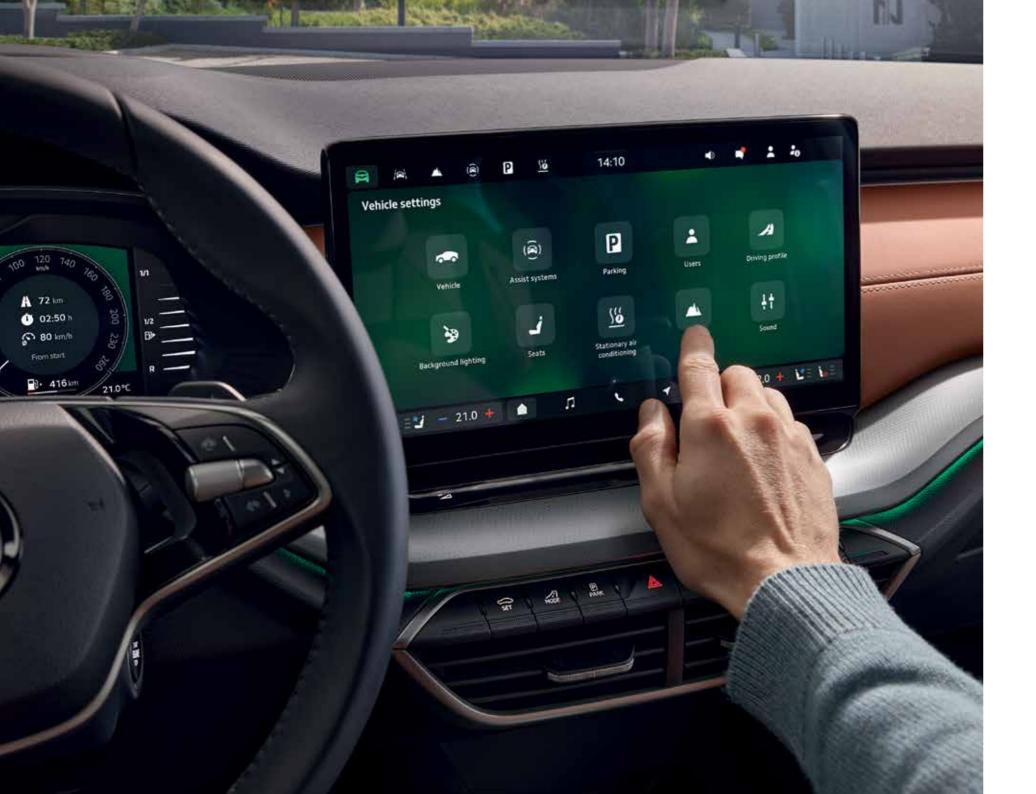

#### All the information, as you need it.

See what you need when you need it. Using the 10" Virtual Cockpit and 13" Škoda Infotainment, the new Octavia keeps you in the picture, with information ranked by importance.

#### Infotainment screen

Škoda Infotainment offers an even clearer way of displaying Cockpit offers driving data in easy-to-comprehend, all the information and entertainment features that will make travelling a truly enjoyable experience. Smoother, faster operation thanks to the new generation of MIB system.

#### Virtual Cockpit

The world at your fingertips. With a 13" touchscreen, the new All the key information right in front of you. The 10" Virtual