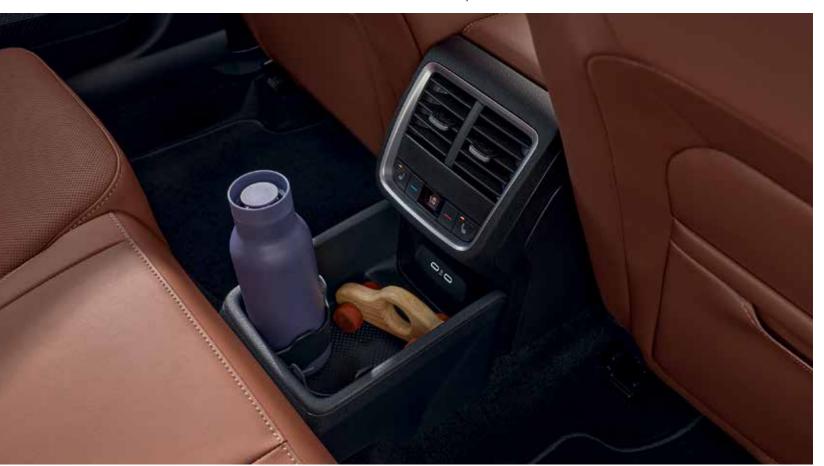

#### Storage compartment

To make sleeping on the road comfortable, Octavia can be Even rear passengers can now have everything they need fitted with an optional Sleep Package. It includes headrests easily on hand. The removable storage compartment fits with adjustable sides so that the passengers on rear over the centre tunnel and offers space for smaller items,