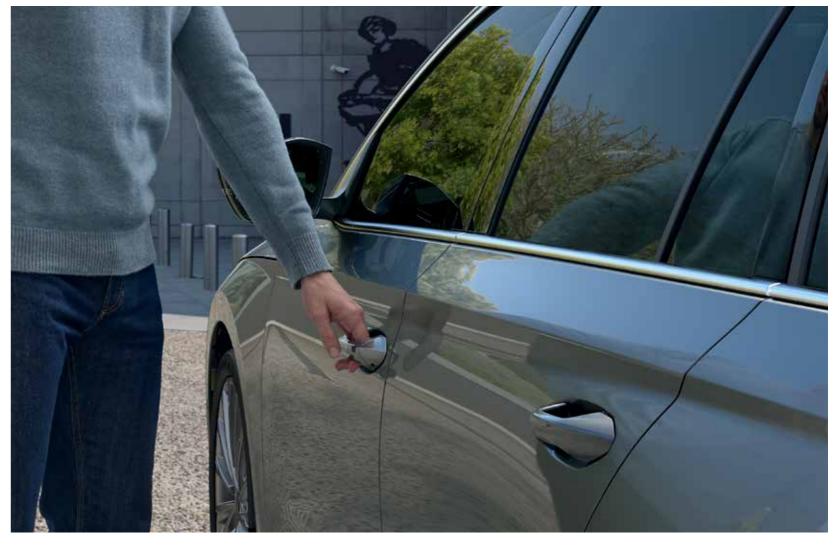

#### Virtual Pedal

Full hands are not a problem anymore. With Virtual Pedal, just a swing of the foot under the bumper is enough to open the door. Available in combination with KESSY and will not only lock and unlock your car with a touch of any of electric 5th door.

#### Walk-away KESSY

the four door handles, but will also automatically lock the doors when you walk away with the key.