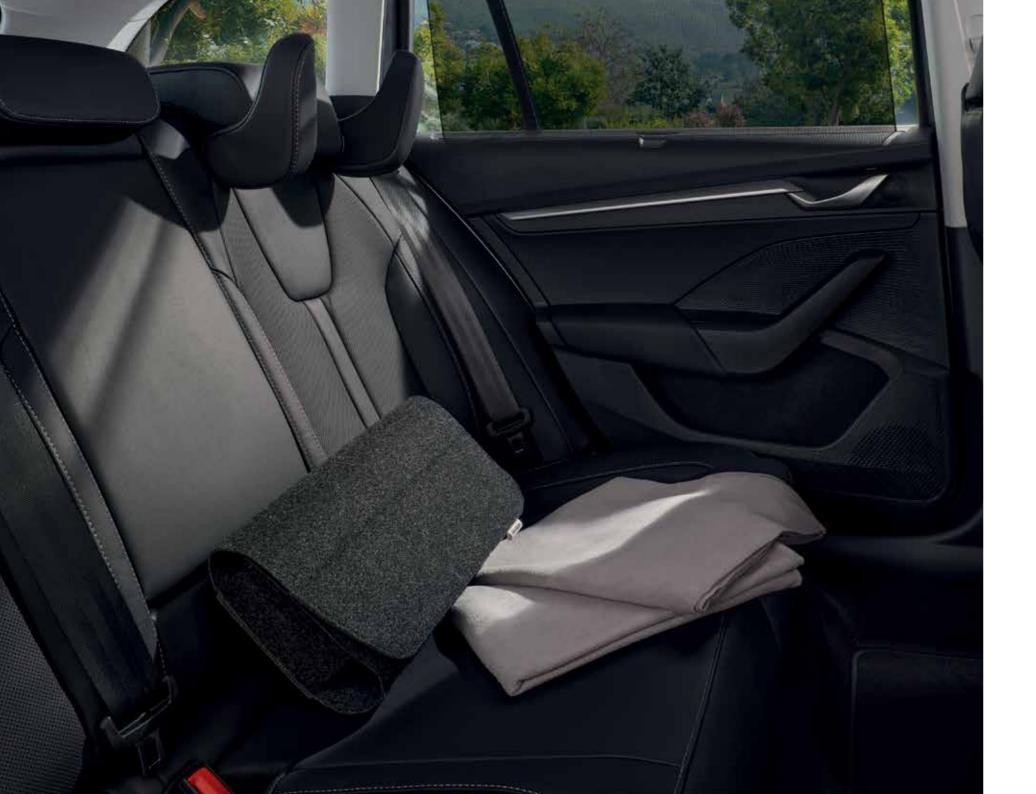

#### Sleep package

outboard seats can relax during long journeys. The package phones or drinks. includes a snug basket.

#### Storage compartment

To make sleeping on the road comfortable, Octavia can be Even rear passengers can now have everything they need fitted with an optional Sleep Package. It includes headrests easily on hand. The removable storage compartment fits with adjustable sides so that the passengers on rear over the centre tunnel and offers space for smaller items,