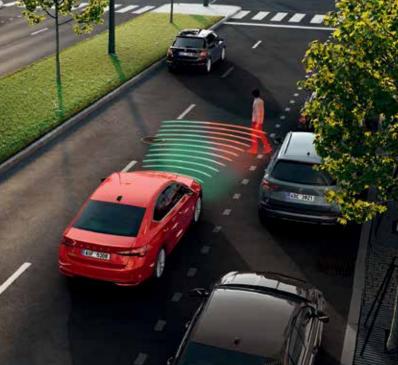

#### Front and rear assist with pedestrian protection

It's easy to overlook a pedestrian or a cyclist when reversing. With the combination of ultrasound sensors and closerange cameras, this system warns driver of pedestrians that might appear not only in front of the car, but also behind it. Using rear corner radar sensors, it can also detect fast approaching road users from the sides. If the collision is imminent in any case, the system will initiate emergency braking.