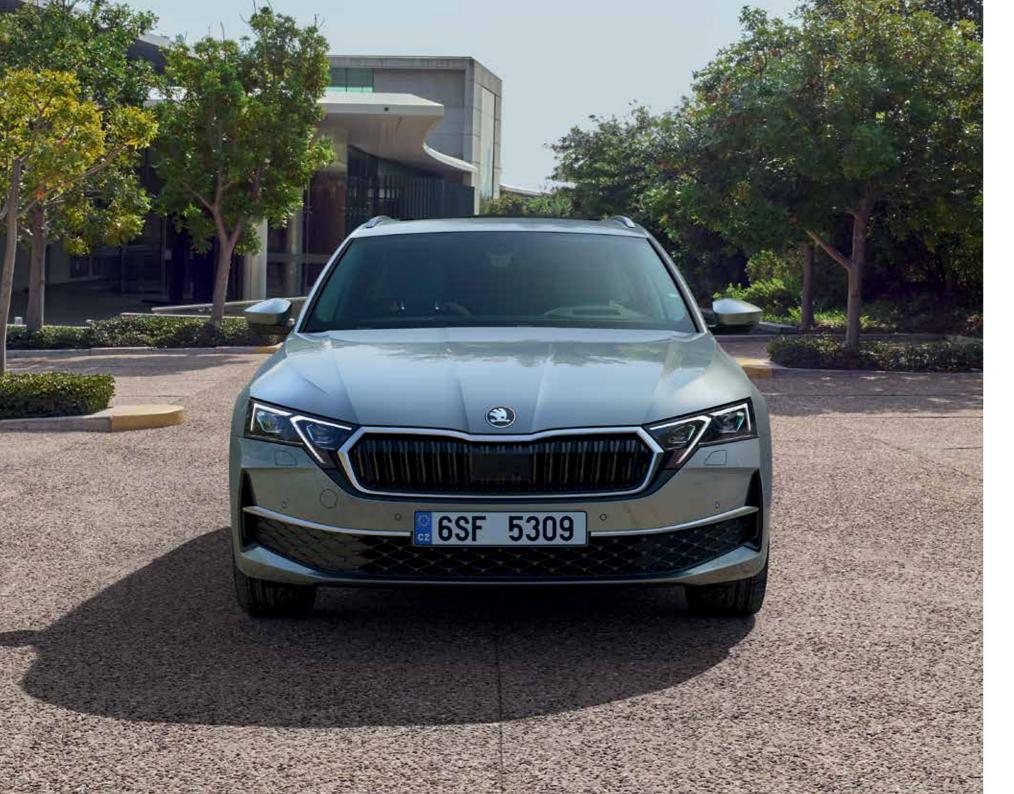

#### Spacious in style

The distinctive light signature of the LED headlights and wide, imposing grille give the updated Octavia a new, characteristic look. At the same time, it retains its classic shape and legendary practicality, including

the largest luggage space in class. Once again, the Octavia shows that you actually can have it all – great looks, effective aerodynamics and lots of practicality. \*Optional Matrix headlights shown.