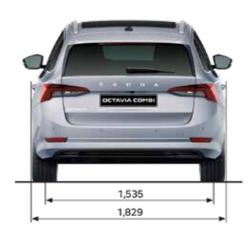

ry with Carbonized Cork dashboard decor and Black leatherette dashboard pad with grey stitching along with Unique Dark Chrome door decor create a stylish, elegant atmosphere on board.



#### **Suite Cognac Design Selection**



#### Suite Cognac

Cognac leather and leatherette upholstery with Diacut Cross dashboard décor and Cognac leatherette dashboard pad with grey stitching along with Unique Dark Chrome door decor give the interior an attractive, sumptuous look and feel.

#### Colours



Graphite grey metallic





Candy white uni Moon white metallic



Phoenix orange metallic



Race blue metallic



Brilliant silver metallic



Velvet red metallic



Energy blue uni



Magic black metallic

#### Wheels



18" Lerna silver metallic alloy wheels

#### **Technical Specifications**