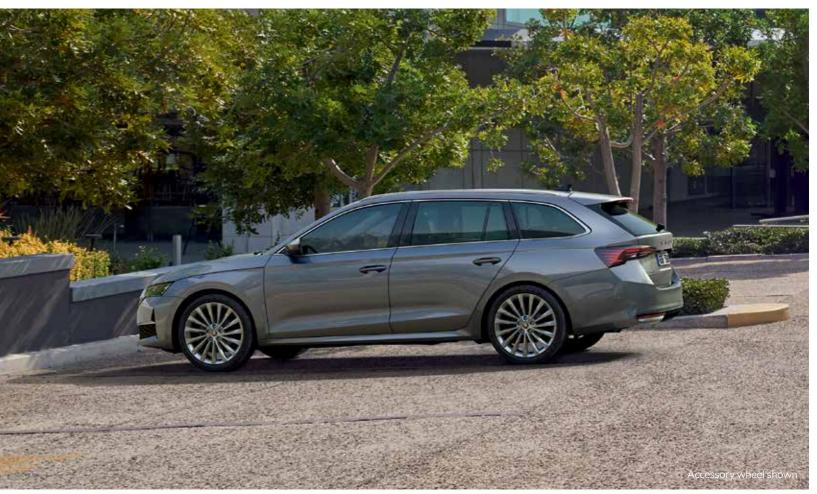

### Classic with a sharp edge

A crystalline signature on a timeless shape. The new Octavia retains all the sleekness, space and practicality it is known for and adds a crisper style.

#### Spacious in style

The distinctive light signature of the LED headlights and wide, imposing grille give the updated Octavia a new, characteristic look. At the same time, it retains its classic shape and legendary practicality, including

the largest luggage space in class. Once again, the Octavia shows that you actually can have it all – great looks, effective aerodynamics and lots of practicality. \*Optional Matrix headlights shown.