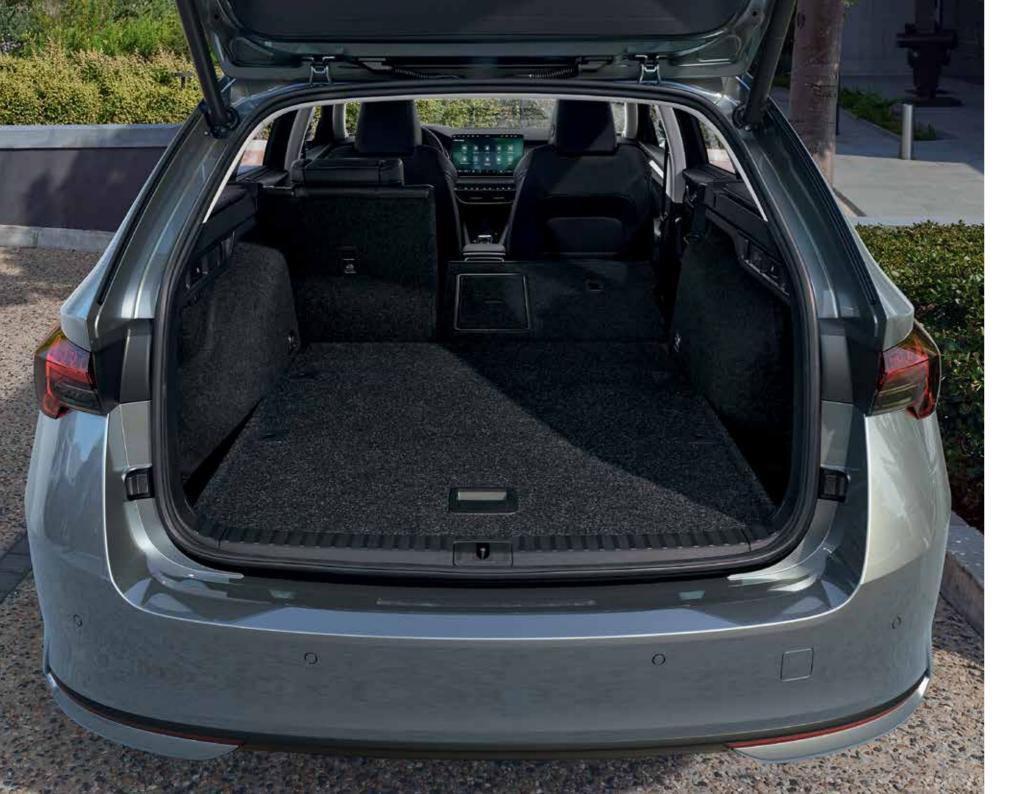

#### Luggage room

Once again, the Octavia Wagon offers best-in-class luggage compartment volume of 640 litres. Now with even more smart solutions like net system, practical hooks or cargo elements.

#### Multifunctional pocket

The practical net under the roller-cover is great for storing items like jackets or handbags. It is great for keeping smaller items on hand and separated from the rest of the boot. Multifunctional pocket now boasts 2 new multipurpose hooks. Each hook is able to support up to 2kg adding practicality to your storage options.