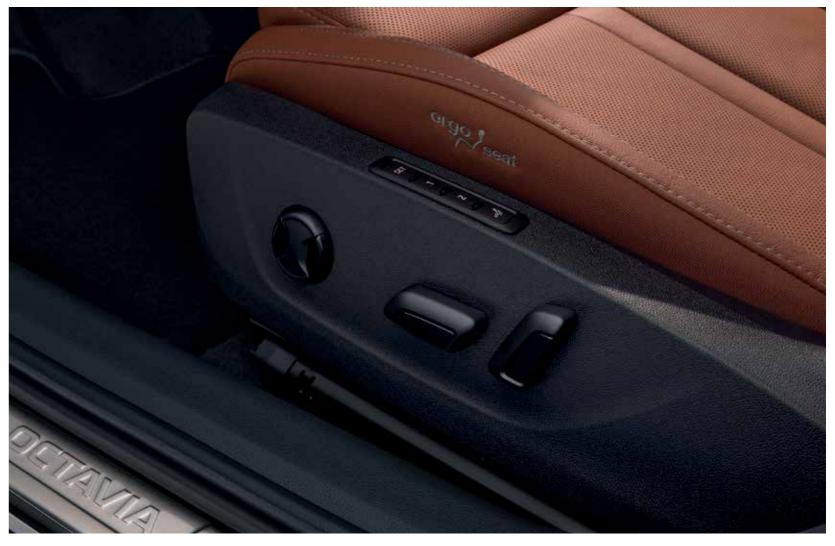

#### Ergo seats

Adjust the style of your car's interior to your current mood.

The ambient lighting on the dashboard and the front seats can be set to a colour of your choice out of a wide range of options, instantly changing the overall atmosphere.

Comfort even on the longest drives. With 4-way lumbar support, and Advanced massage functions, the optional Ergo seats are designed with the health of your back in mind. Tested by the German AGR (Healthy Back Campaign) organisation. With heating and cooling for even greater comfort.