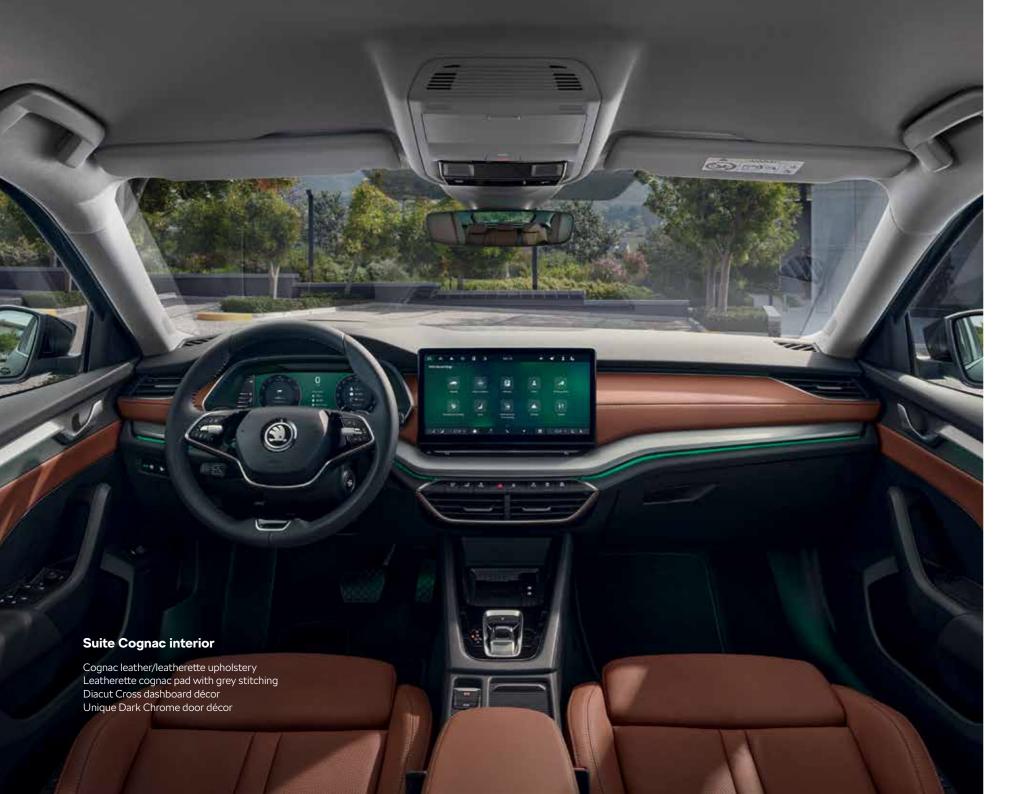

#### **Suite Cognac Design Selection**

#### Suite Cognac

Cognac leather and leatherette upholstery with Diacut Cross dashboard décor and Cognac leatherette dashboard pad with grey stitching along with Unique Dark Chrome door decor give the interior an attractive, sumptuous look and feel.