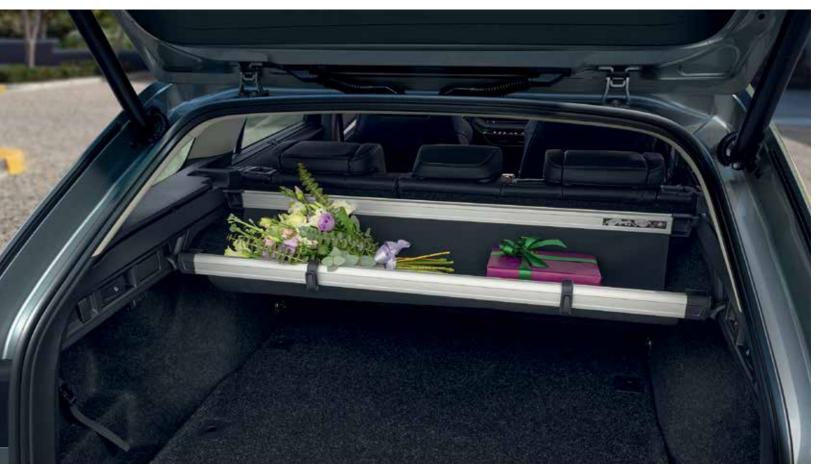

#### Multifunctional pocket

The practical net under the roller-cover is great for storing items like jackets or handbags. It is great for keeping smaller items on hand and separated from the rest of the boot. Multifunctional pocket now boasts 2 new multipurpose hooks. Each hook is able to support up to 2kg adding practicality to your storage options.