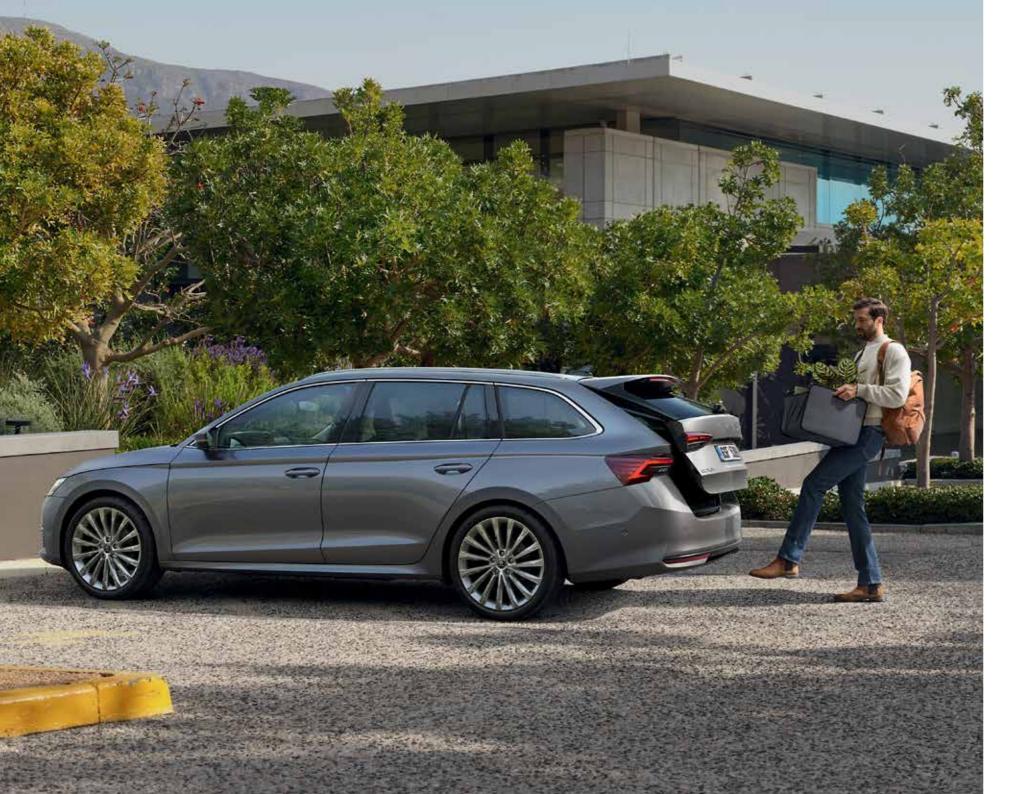

## Extra large space for extra large life

Lots of room is just the beginning. To allow you to make the most of it, we filled it with practical features and smart tricks. Everything has enough space here, and everything will also stay in its place.

#### Luggage room

Once again, the Octavia Wagon offers best-in-class luggage compartment volume of 640 litres. Now with even more smart solutions like net system, practical hooks or cargo elements.

#### Multifunctional pocket

The practical net under the roller-cover is great for storing items like jackets or handbags. It is great for keeping smaller items on hand and separated from the rest of the boot. Multifunctional pocket now boasts 2 new multipurpose hooks. Each hook is able to support up to 2kg adding practicality to your storage options.