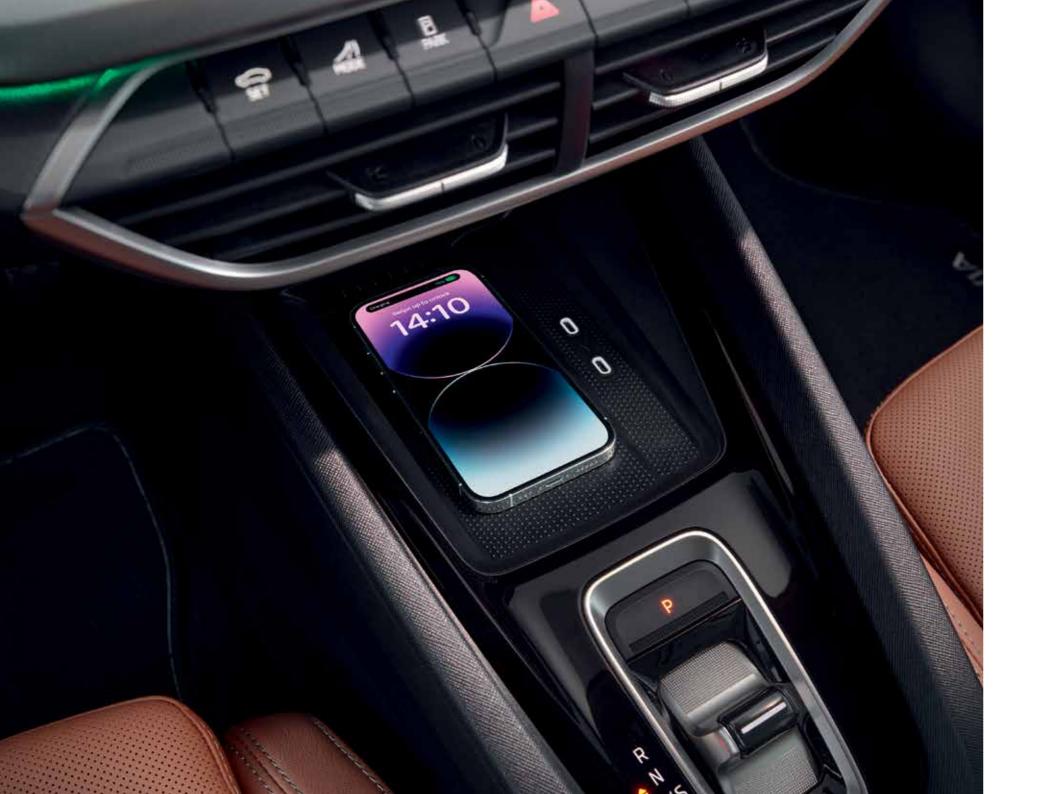

#### Always charged

The new 15W phone box enables fast charging of your Have everything you need on hand. Jumbo box hidden in the overheating.

#### Jumbo box

smartphone, while active cooling prevents it from armrest offers ample space to store everything you might need during your day on the road.