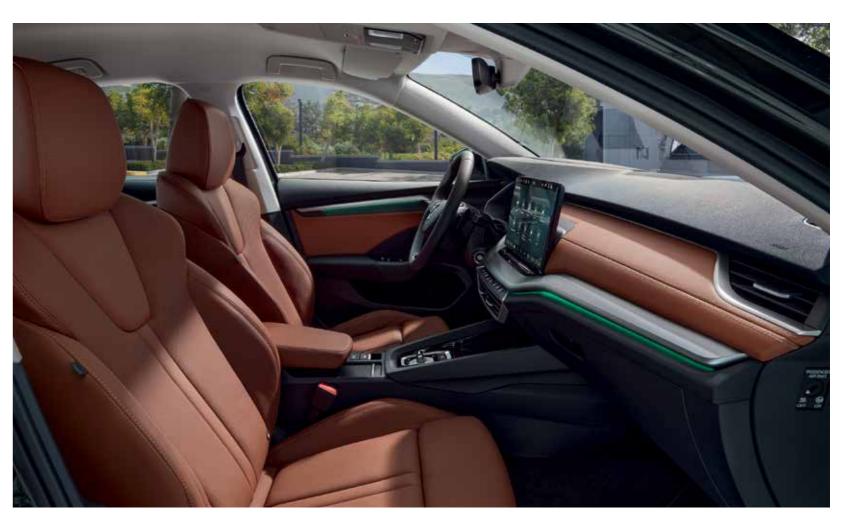

#### **Suite Cognac Design Selection**

#### Suite Cognac

Cognac leather and leatherette upholstery with Diacut Cross dashboard décor and Cognac leatherette dashboard pad with grey stitching along with Unique Dark Chrome door decor give the interior an attractive, sumptuous look and feel.