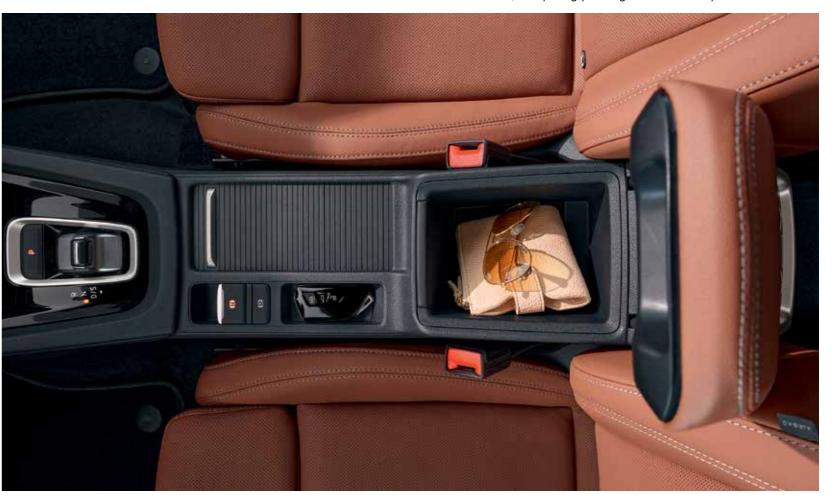

#### Jumbo box

smartphone, while active cooling prevents it from armrest offers ample space to store everything you might need during your day on the road.