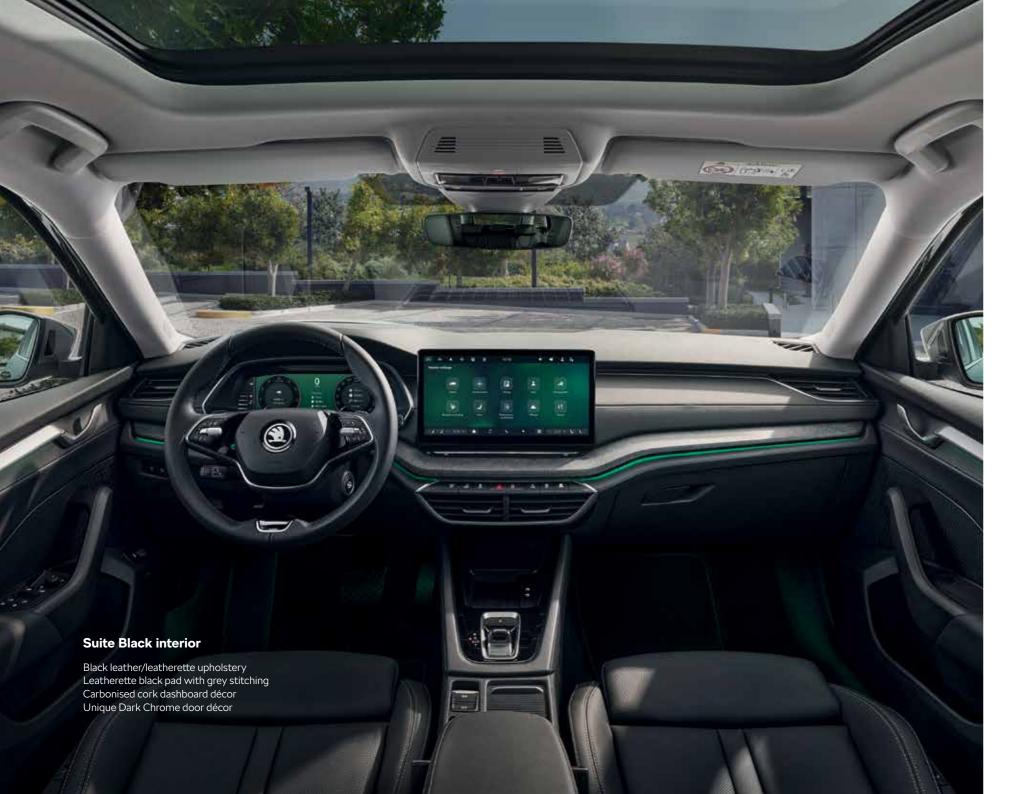

# Lounge interior Black Leatherette upholstery Artisyn black pad with grey stitching N-tactile lines dashboard décor Unique Dark Chrome door décor

#### Lounge

Black leatherette seat upholstery and Artisyn dashboard pad together with Artisyn dashboard pad with grey stitching and N-tactile lines dashboard décor in combination with Unique Dark Chrome door decor, create a smart, luxurious look.

#### Suite Black

Black leather and leatherette upholstery with Carbonized Cork dashboard decor and Black leatherette dashboard pad with grey stitching along with Unique Dark Chrome door decor create a stylish, elegant atmosphere on board.