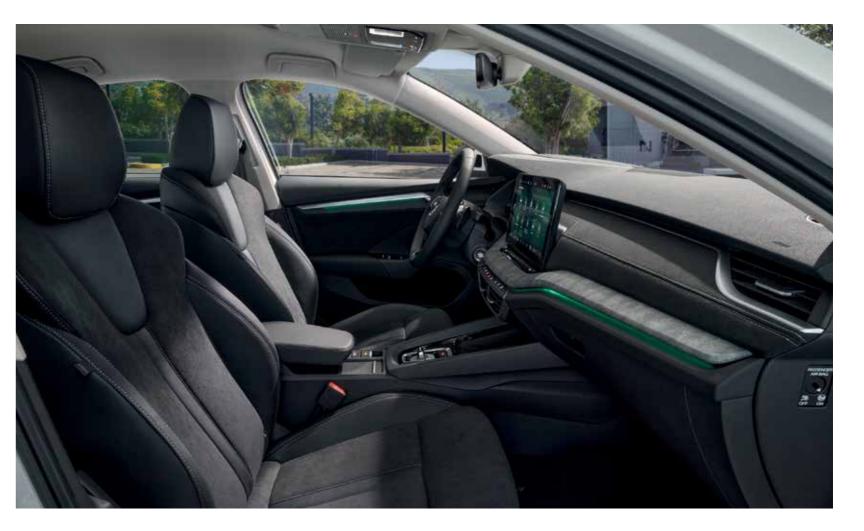

#### **Enhanced space**

Still as spacious as always, and now even more modern and luxurious. New, larger screens open up a window into the digital world. The ambient lighting completes the unique atmosphere of the interior and highlights a number of smart details.

#### All the information, as you need it.

See what you need when you need it. Using the 10" Virtual Cockpit and 13" Škoda Infotainment, the new Octavia keeps you in the picture, with information ranked by importance.

#### Infotainment screen

Škoda Infotainment offers an even clearer way of displaying Cockpit offers driving data in easy-to-comprehend, all the information and entertainment features that will make travelling a truly enjoyable experience. Smoother, faster operation thanks to the new generation of MIB system.

#### Virtual Cockpit

The world at your fingertips. With a 13" touchscreen, the new All the key information right in front of you. The 10" Virtual

#### **Ambient lighting**