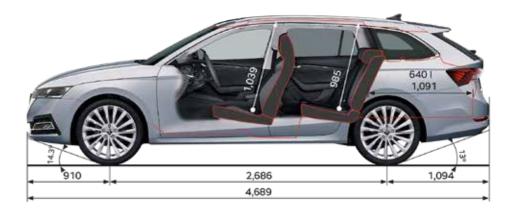

#### Luggage room

Once again, the Octavia Wagon offers best-in-class luggage compartment volume of 640 litres. Now with even more smart solutions like net system, practical hooks or cargo elements.

#### **Technical Specifications**