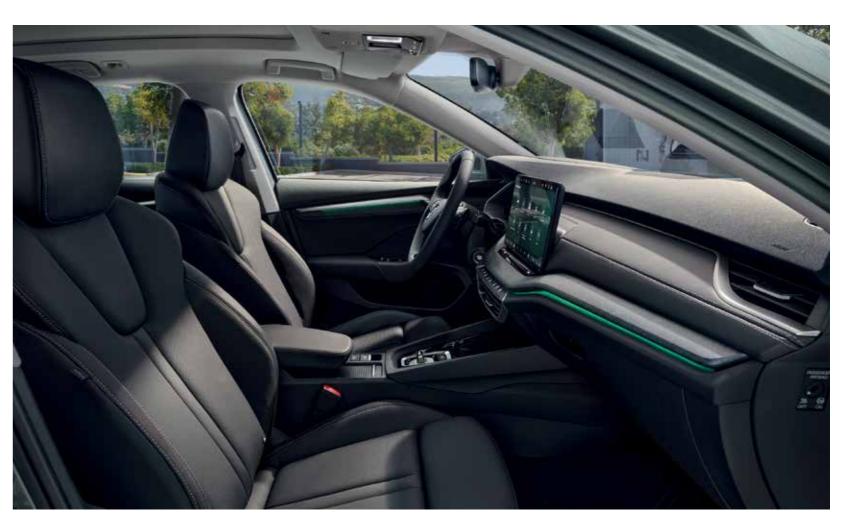

#### **Enhanced space**

Still as spacious as always, and now even more modern and luxurious. New, larger screens open up a window into the digital world. The ambient lighting completes the unique atmosphere of the interior and highlights a number of smart details.

#### All the information, as you need it.

See what you need when you need it. Using the 10" Virtual Cockpit and 13" Škoda Infotainment, the new Octavia keeps you in the picture, with information ranked by importance.

#### Infotainment screen

Škoda Infotainment offers an even clearer way of displaying Cockpit offers driving data in easy-to-comprehend, all the information and entertainment features that will make travelling a truly enjoyable experience. Smoother, faster operation thanks to the new generation of MIB system.

#### Virtual Cockpit

The world at your fingertips. With a 13" touchscreen, the new All the key information right in front of you. The 10" Virtual

#### **Ambient lighting**