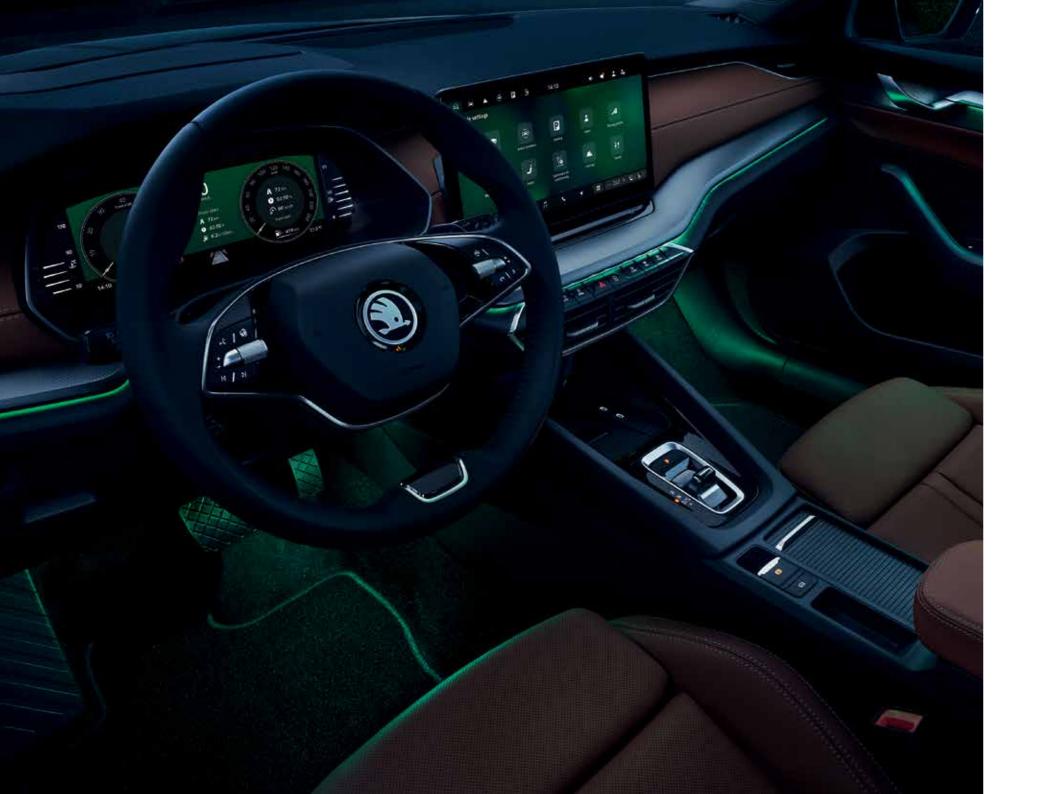

#### **Ambient lighting**

#### Ergo seats

Adjust the style of your car's interior to your current mood.

The ambient lighting on the dashboard and the front seats can be set to a colour of your choice out of a wide range of options, instantly changing the overall atmosphere.