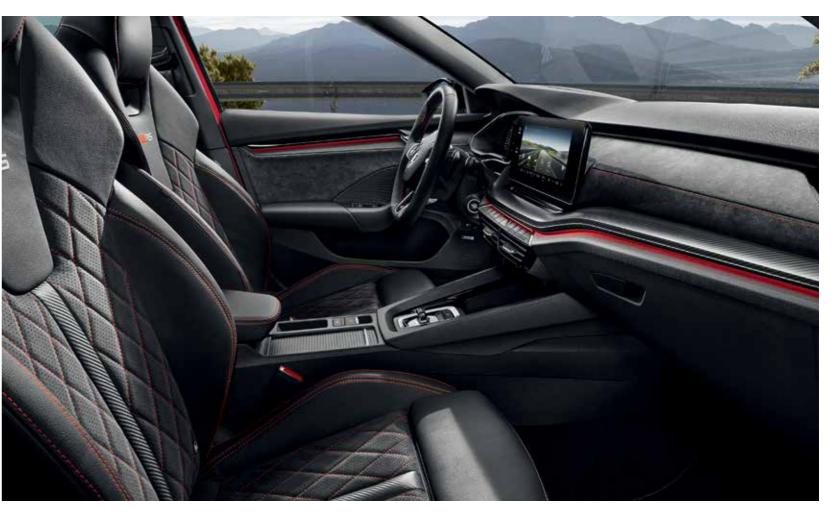

#### RS black leather interior

Standard - Suedia Black Dash Pad with red stitching, Carbon colour décor inserts(shown)

Standard - Fabric RS upholstery in black

Optional - Leather/Suedia upholstery with red stitching and ventilation (shown)