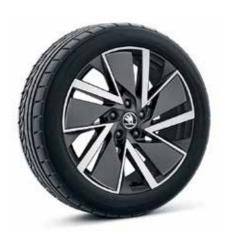

# Wheels

17" Rotare Aero alloy wheels Standard wheel for Style

18" Comet Black alloy wheels with bright machining Standard wheel for RS

19" Altair alloy wheels

18" Perseus alloy wheels

19" Altair anthracite alloy wheels

18" Perseus anthracite alloy wheels

18" Vega Aero black alloy wheels

17" Mensa Aero alloy wheels