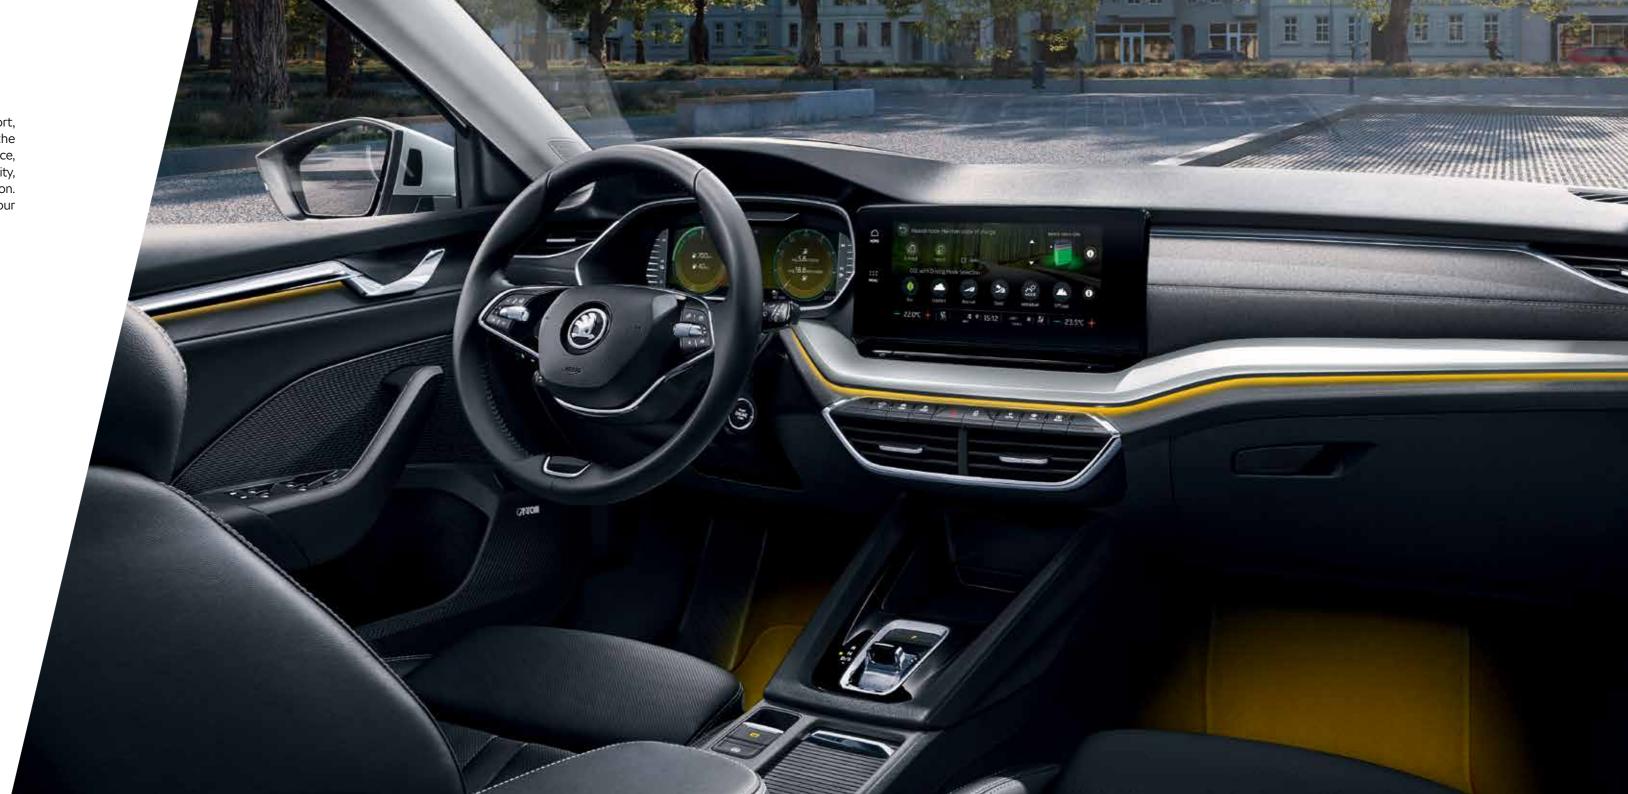

#### Infotainment

The 10" Infotainment (Columbus navigation system shown) allows you to check the battery status, set up a purely electrical drive, or choose a drive with full system power, for example.

# Style black interior Standard - Fabric Tetris Black Dash Pad with grey stitching, Silver Squares Haptic décor inserts(shown) Standard - Seat cover – Fabric/Leather split upholstery in