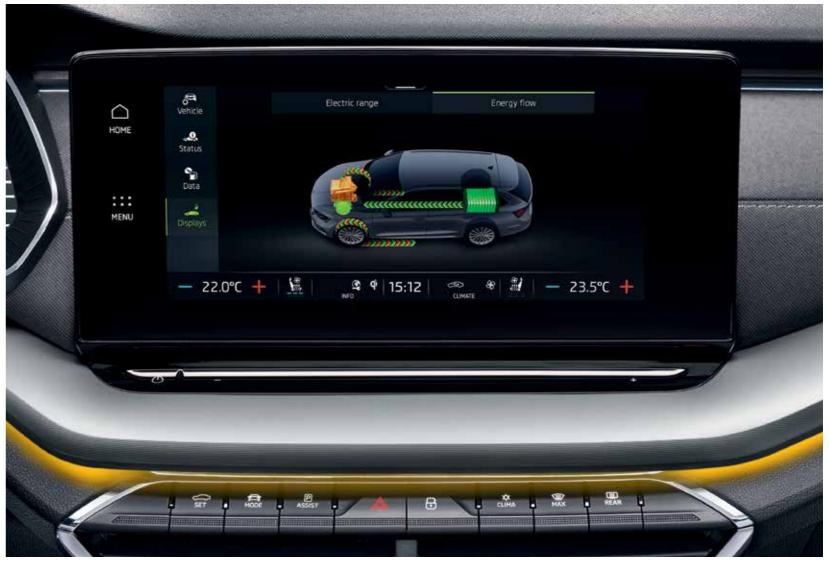

#### Infotainment

The 10" Infotainment (Columbus navigation system shown) allows you to check the battery status, set up a purely electrical drive, or choose a drive with full system power, for example.