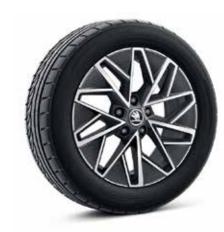

# Wheels

17" Rotare Aero alloy wheels Standard wheel for Style

18" Comet Black alloy wheels with bright machining Standard wheel for RS

19" Altair alloy wheels

18" Perseus alloy wheels

19" Altair anthracite alloy wheels

18" Perseus anthracite alloy wheels

18" Vega Aero black alloy wheels

17" Mensa Aero alloy wheels