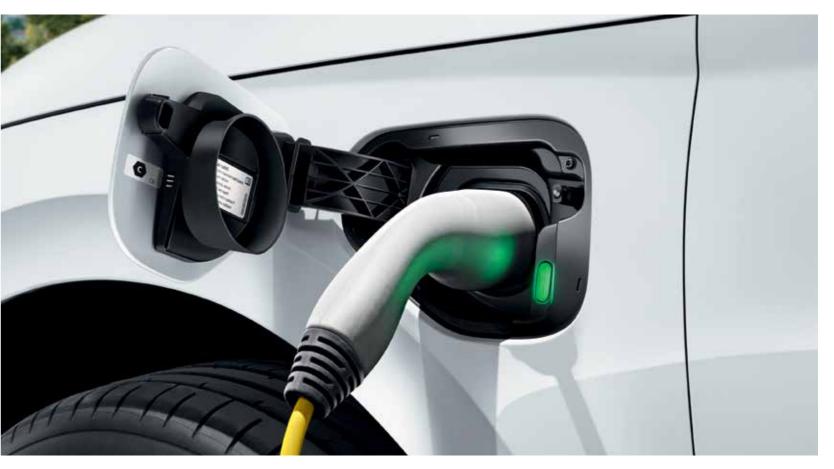

### Battery and charging

The battery with a capacity of 13 kWh is located under the floor in the back of the car and powers you up to an approximate 60 km drive. When charging at home and connected to a conventional electrical grid, the battery (if completely empty) will be fully recharged within approximately seven