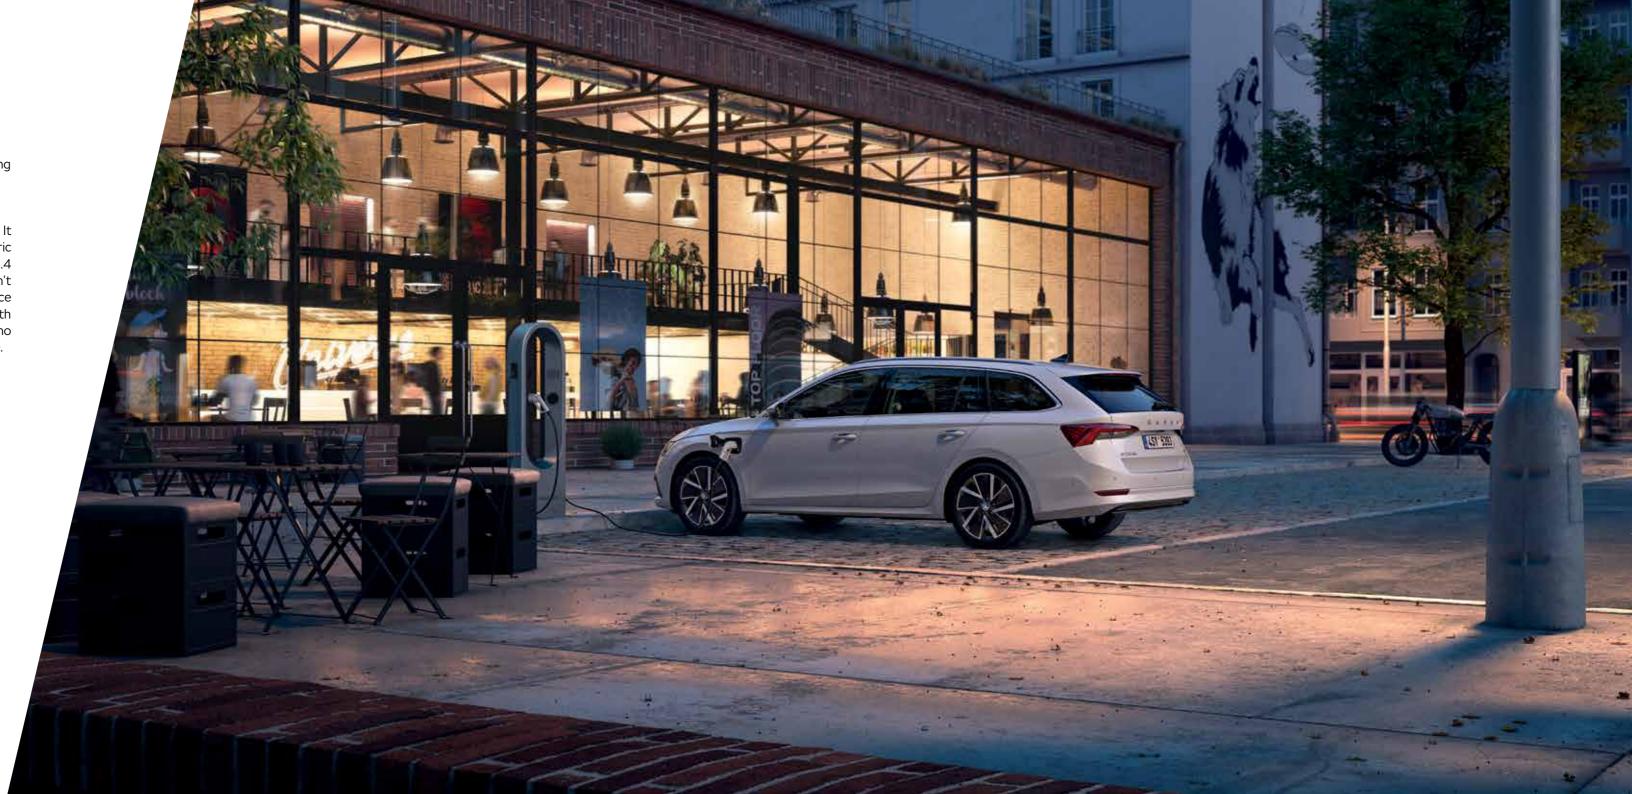

### Battery and charging

The battery with a capacity of 13 kWh is located under the floor in the back of the car and powers you up to an approximate 60 km drive. When charging at home and connected to a conventional electrical grid, the battery (if completely empty) will be fully recharged within approximately seven