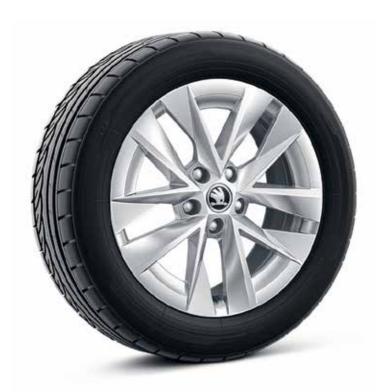

# Wheels

17" Rotare Aero alloy wheels Standard wheel for Style

18" Comet Black alloy wheels with bright machining Standard wheel for RS

19" Altair alloy wheels

18" Perseus alloy wheels

19" Altair anthracite alloy wheels

18" Perseus anthracite alloy wheels

18" Vega Aero black alloy wheels

17" Mensa Aero alloy wheels