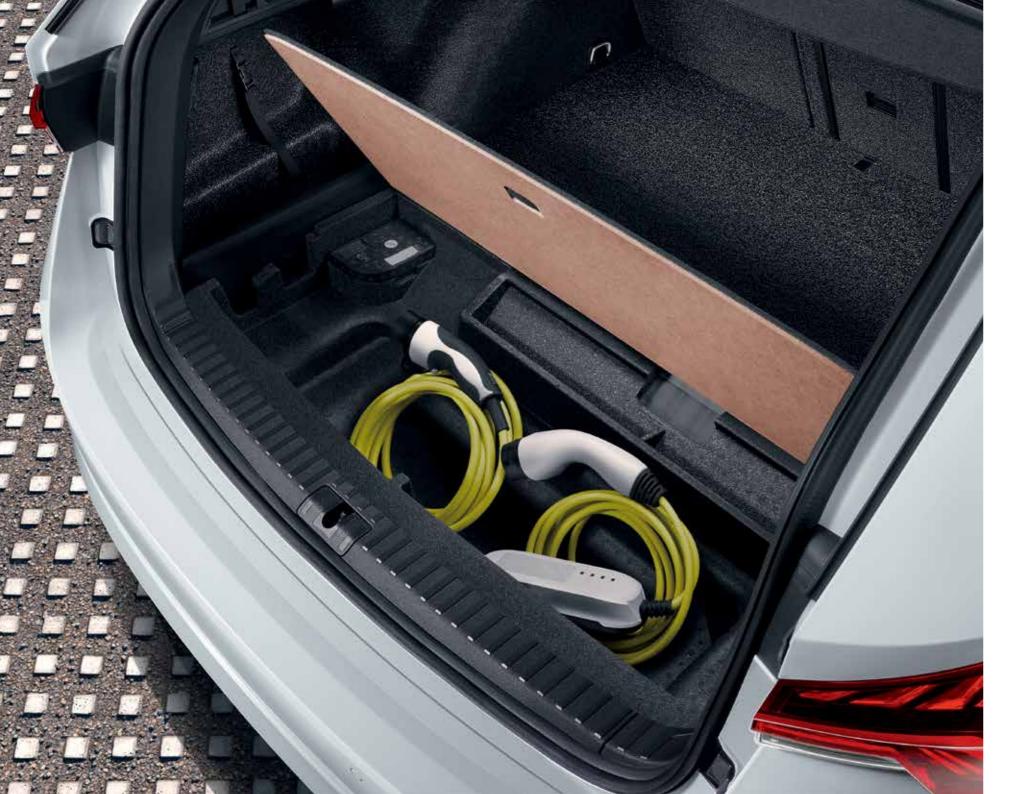

#### Charging cable compartment

No need to think about where to store the charging cables.

The charging cable compartment in the boot of the car features compared to the basic model, it offers plenty and home charging cable..

#### Luggage compartment

provides plenty of room for both the fast charging cable of space for your luggage thanks to its sophisticated interior concept.