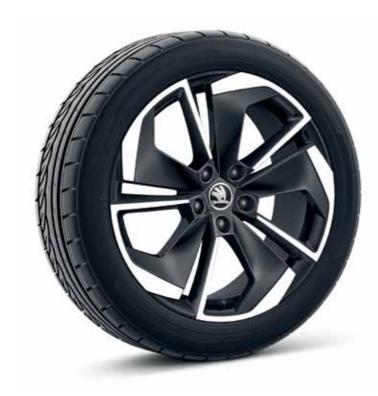

# Wheels

17" Rotare Aero alloy wheels Standard wheel for Style

18" Comet Black alloy wheels with bright machining Standard wheel for RS

19" Altair alloy wheels

18" Perseus alloy wheels

19" Altair anthracite alloy wheels

18" Perseus anthracite alloy wheels

18" Vega Aero black alloy wheels

17" Mensa Aero alloy wheels