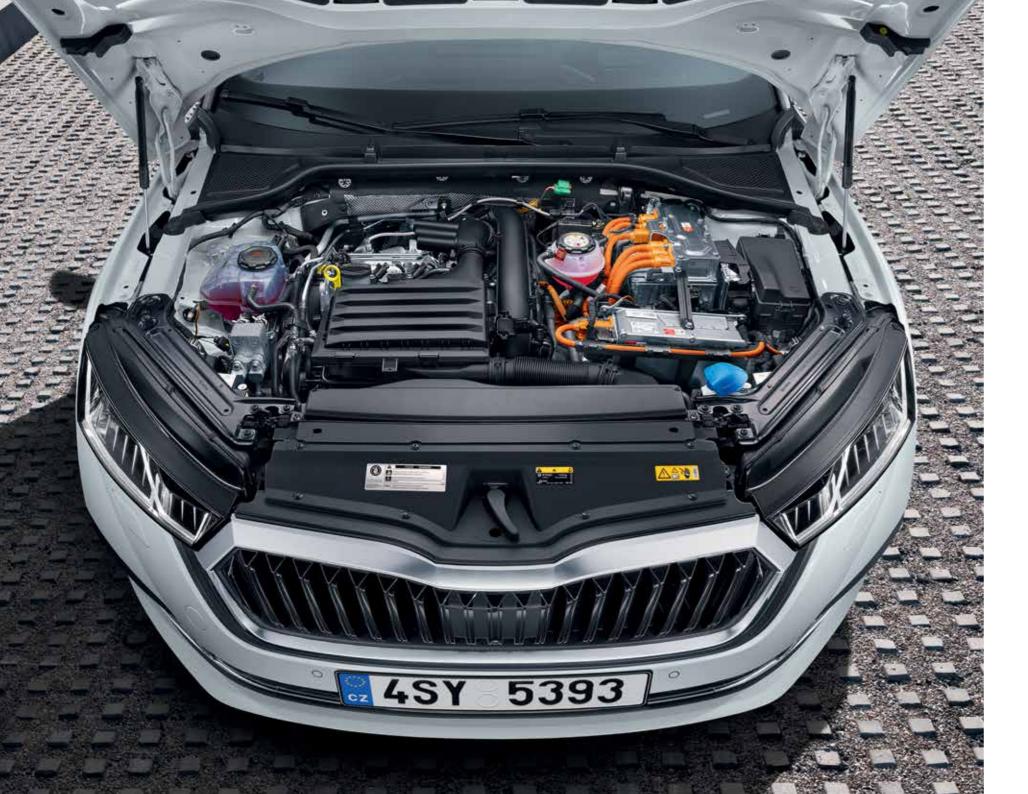

#### **Engines**

The 1.4 TSI petrol engine offers 110 kW, the electric motor generates 85 kW and the full system power is 150 kW. For your maximum driving comfort there is an automatic 6-speed DSG. During a purely electrical drive, the eSound acoustic system is activated, alerting pedestrians that a car is coming. The system operates both when driving forward (at speeds of up to 25 km/h) and when reversing (up to 10 km/h).