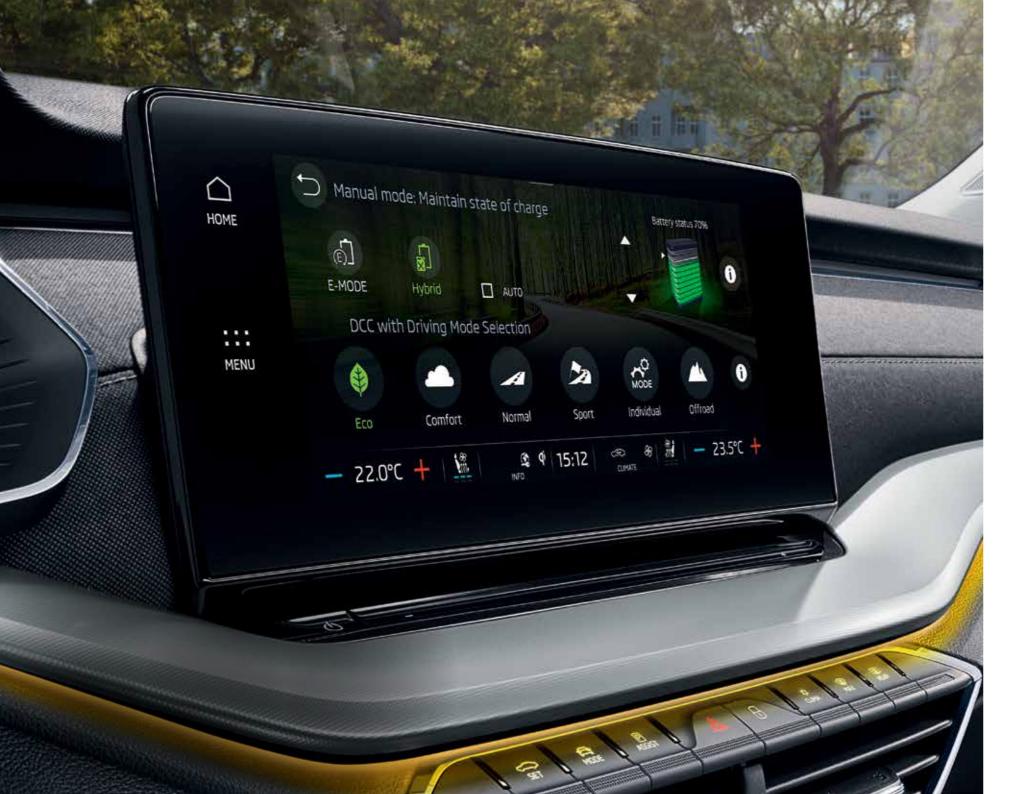

#### Infotainment

The 10" Infotainment (Columbus navigation system shown) allows you to check the battery status, set up a purely electrical drive, or choose a drive with full system power, for example.