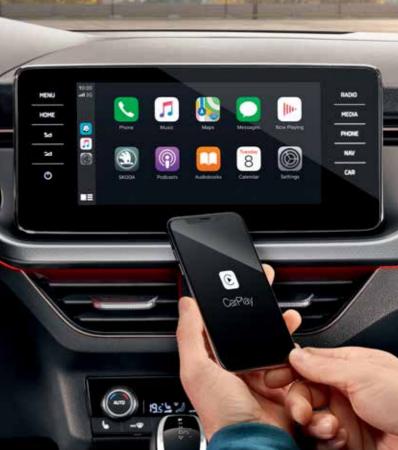

#### SmartLink

SmartLink provides you with a connection between your smartphone and the in-built infotainment via Apple CarPlay or Andriod Auto. Play music, navigate, deal with your text messages and calls, or listen to your podcast.