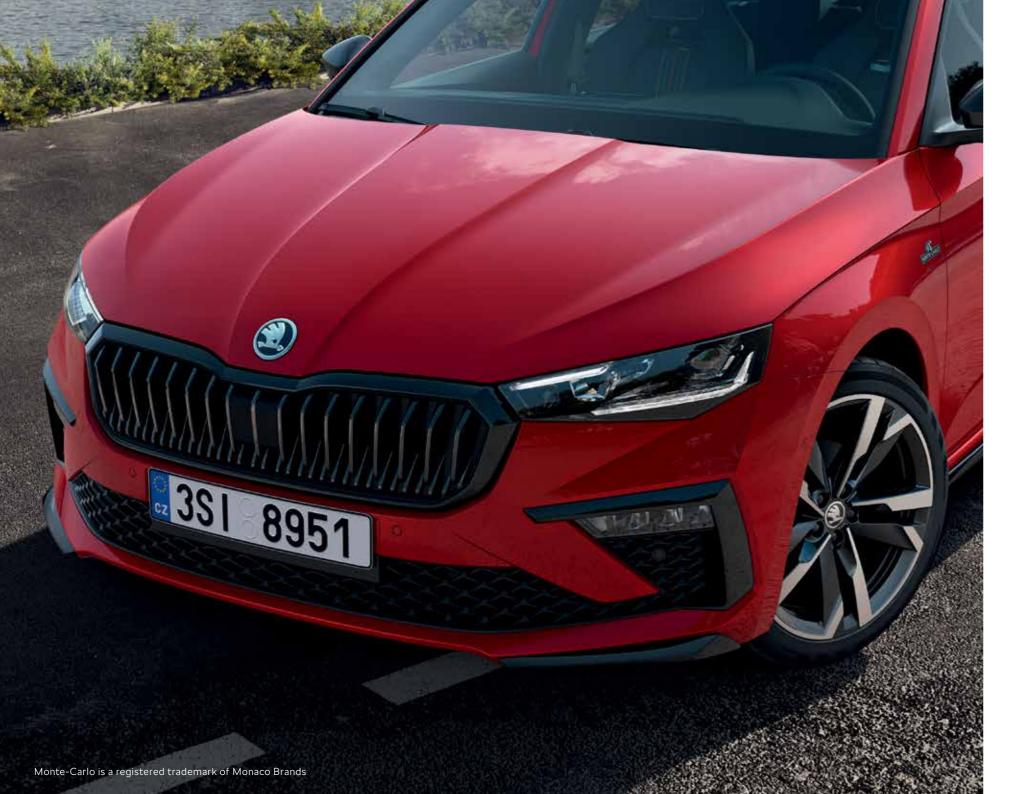

#### Active meets attractive

At the first glance, you'll notice the sleeker headlights. The wider front grille and distinctively sporty-shaped bumper complete the new, more dynamic look of the Scala. The sportier rear bumper sets off the whole style. Still as practical as ever, but now even more attractive.

#### Winning looks

Unmistakably sporty, undeniably stylish. The aerodynamic The prominent rear bumper with gloss-black diffuser is of the standard equipment.

front bumper with integrated spoiler adds dynamic flair, no not only attractive to look at, but also aerodynamically while the gloss black details perfectly suit whatever body efficient. Other highlights that are sure to be noticed by colour you choose. The TOP LED Matrix headlights are part the drivers behind you are the elongated glazing and the gloss black lettering.