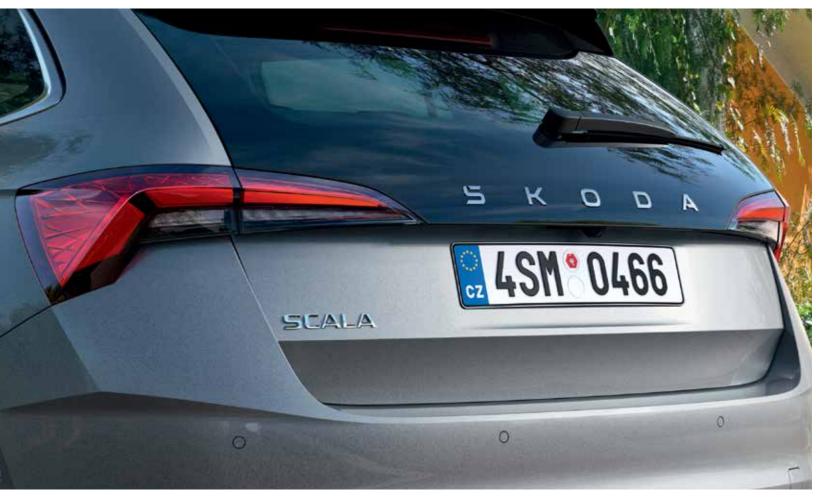

#### Panoramic roof

On the outside, the optional panoramic roof underscores The sleeker, sharper taillights are the prominent feature and opens the view of the sky above.

the sleek, stylish look. On the inside, it brightens the interior of the new Scala's rear. The rear bumper with integrated diffuser and eye-catching reflectors adds a sporty touch. The elongated rear window with spoiler and Škoda lettering remains as classy as ever.