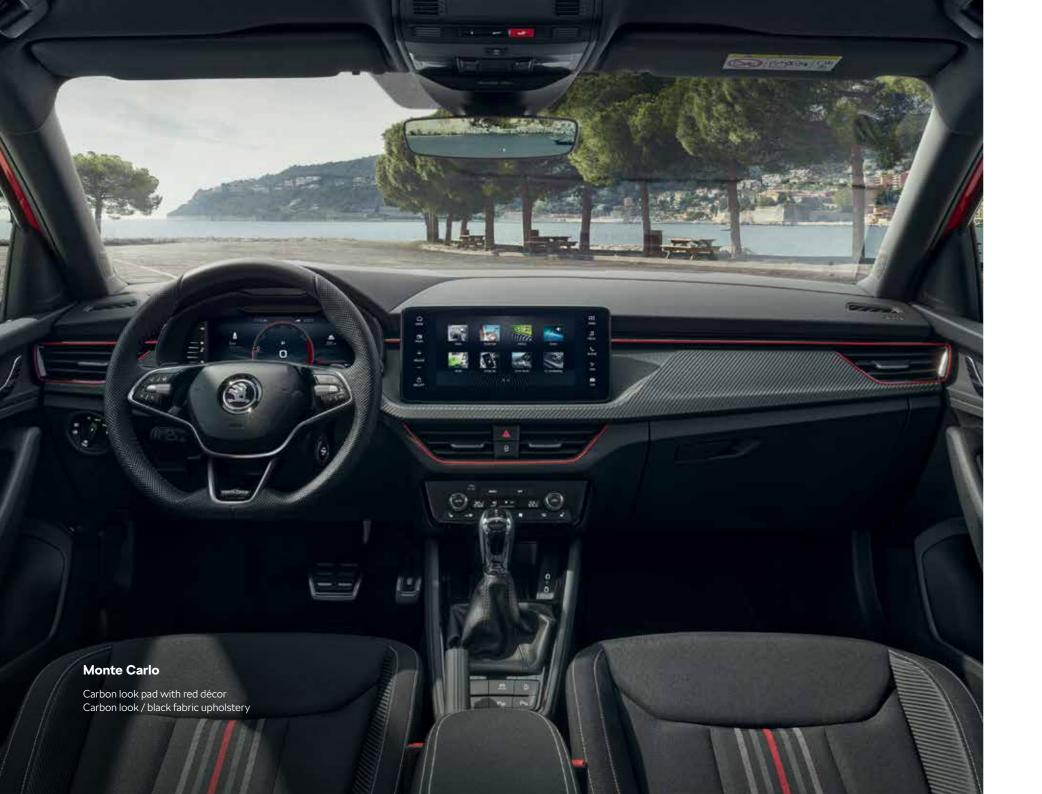

# Monte Carlo

# The trendiest address in any town

Monte Carlo is not only synonymous with the excitement of the famous rally, but also living in style and comfort. The Scala Monte Carlo emobodies the same. Scala Monte Carlo is the same. The Carbon look dashboard pad and door inserts combine the elegance with the sporty, dynamic look, which is further enhanced by the characteristic red accents on the upholstery, multifunction sports steering wheel in perforated leather, sports pedal covers and black headliner. The comprehensive equipment, including the Climatronic climate control, 8-speaker stereo, and switchable ambient lighting is there for comfort. The Drive Mode Select allows the driver to choose between the dynamic or cosseting side of the Scala's character.

### Racing genes in every corner

The Monte Carlo creates a sportier ambience without compromising on comfort or practicality. It comes with sports seats, sports steering wheel, Carbon look dash pad and door inserts and two-colour ambient lighting.

#### Focused on the driver

The multifunctional sports steering wheel is upholstered with perforated leather for even better grip and Monte Carlo badge for added style. The freely programmable Virtual Cockpit offers a choice of five display layouts with sporty graphics specific to the Monte Carlo.

#### **Monte Carlo**

The standard equipment of the Monte Carlo version includes Climatronic, auto dimming mirror, Drive Mode Select, 9.2" infotainnment with navigation, Virtual Cockpit, 8-speaker stereo, Carbon look dashboard pad, ambient lighting, LED Matrix headlights, LED fog lights with corner function and more.

#### Monte Carlo

The unique style of the Monte Carlo version continues with the interior, highlights of which include the Carbon look sports seats with red accents, Carbon look dash pad and door inserts, sports steering wheel and pedals and black roof liner.