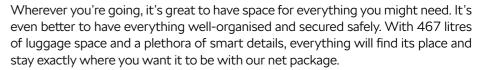

#### Net pocket

Lighter items that need to be on hand even when the boot is full can be stored in this practical net, out of sight under the luggage room cover.