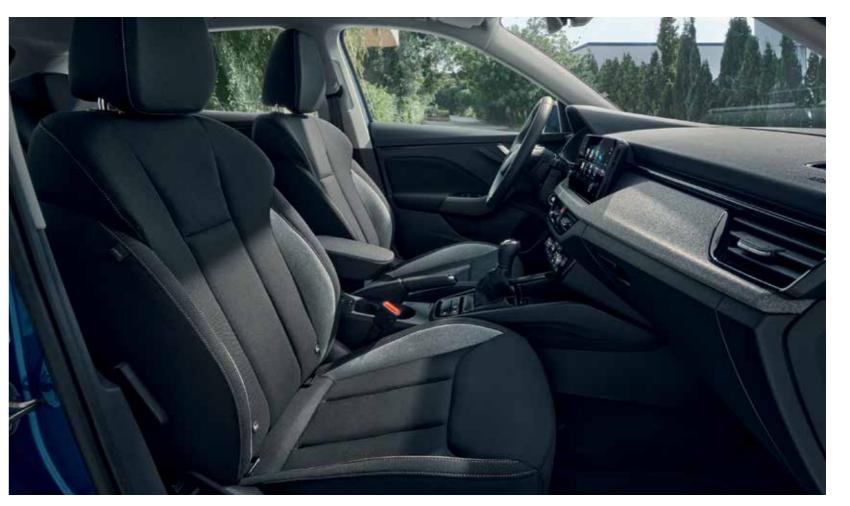

#### Scala Interior

The standard equipment of the Scala includes electric windows front and rear, multifunction steering wheel, fabric dashboard pad, height-adjustable front seats, Hill-Hold Control, Easy Start, LED fog lights, mobile phone pockets and more.