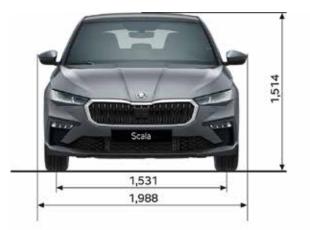

mirror, Drive Mode Select, 9.2" infotainnment with navigation, Virtual Cockpit, 8-speaker stereo, Carbon look dashboard pad, ambient lighting, LED Matrix headlights, LED fog lights with corner function and more.



#### Monte Carlo

The unique style of the Monte Carlo version continues with the interior, highlights of which include the Carbon look sports seats with red accents, Carbon look dash pad and door inserts, sports steering wheel and pedals and black roof liner.

#### Colours



Graphite Grey metallic





Candy White uni Moon White metallic







Velvet Red metallic



Race Blue metallic



Steel Grey uni



Energy Blue uni



Magic Black metallic

#### Wheels



18" Fornax silver alloy wheels - Scala



18" Ursa black alloy wheels, polished - Scala Monte Carlo

#### Dimensions











#### Image disclaimer

The images presented in this catalogue (brochure) are used for illustrative purposes only and are not intended to form part of any contract or warranty. They display overseas cars and certain illustrations, features, parts and equipment may differ from the actual production cars from country to country. To get the exact specification of features, parts and equipment, please get in touch with your nearest local Škoda dealer.

If you've enjoyed reading about it — imagine driving it.

Call us to arrange a test drive!