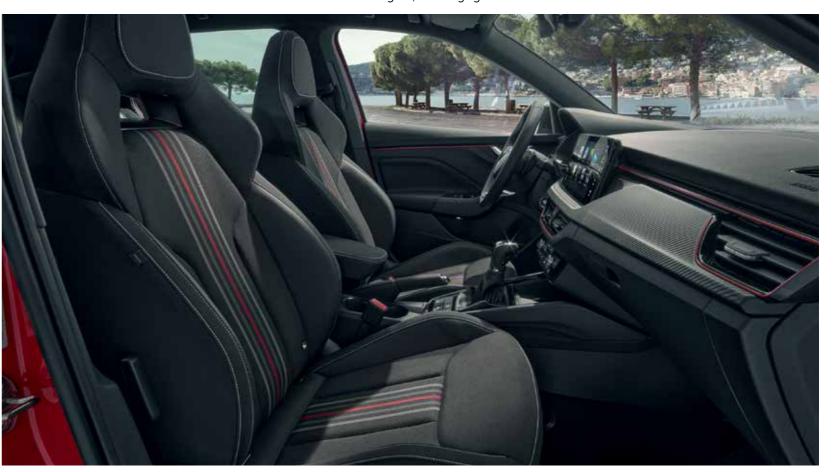

#### Sports seats

The Monte Carlo seats will catch your attention with their sporty red and grey accents. They provide great lateral support for dynamic driving, and plenty of comfort for your everyday commute.

#### Monte Carlo

The unique style of the Monte Carlo version continues with the interior, highlights of which include the Carbon look sports seats with red accents, Carbon look dash pad and door inserts, sports steering wheel and pedals and black roof liner.