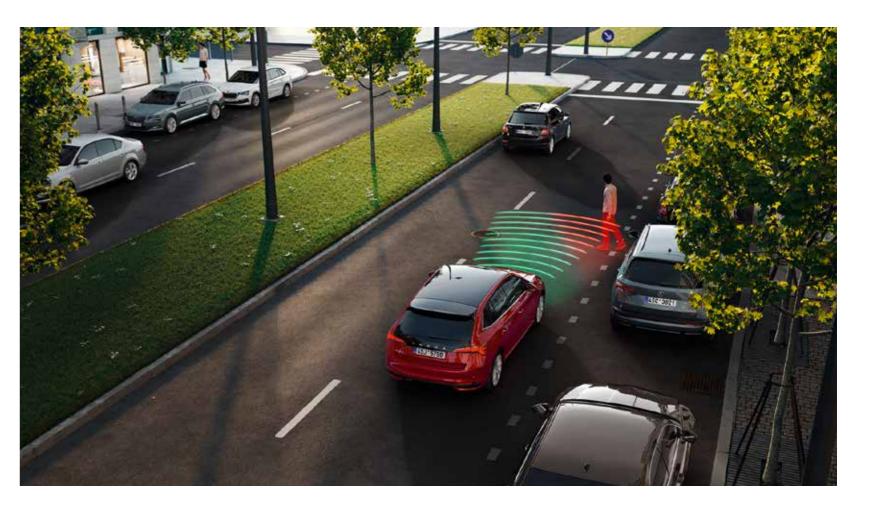

#### Lane Assist

Lane assist recognises an unintentional departure from the lane, providing a visual message, and initiates corrective steering. It is activated at speeds above 65 km/h provided that there are recognisable lane markings on the road surface and the turn signal has not been turned on.