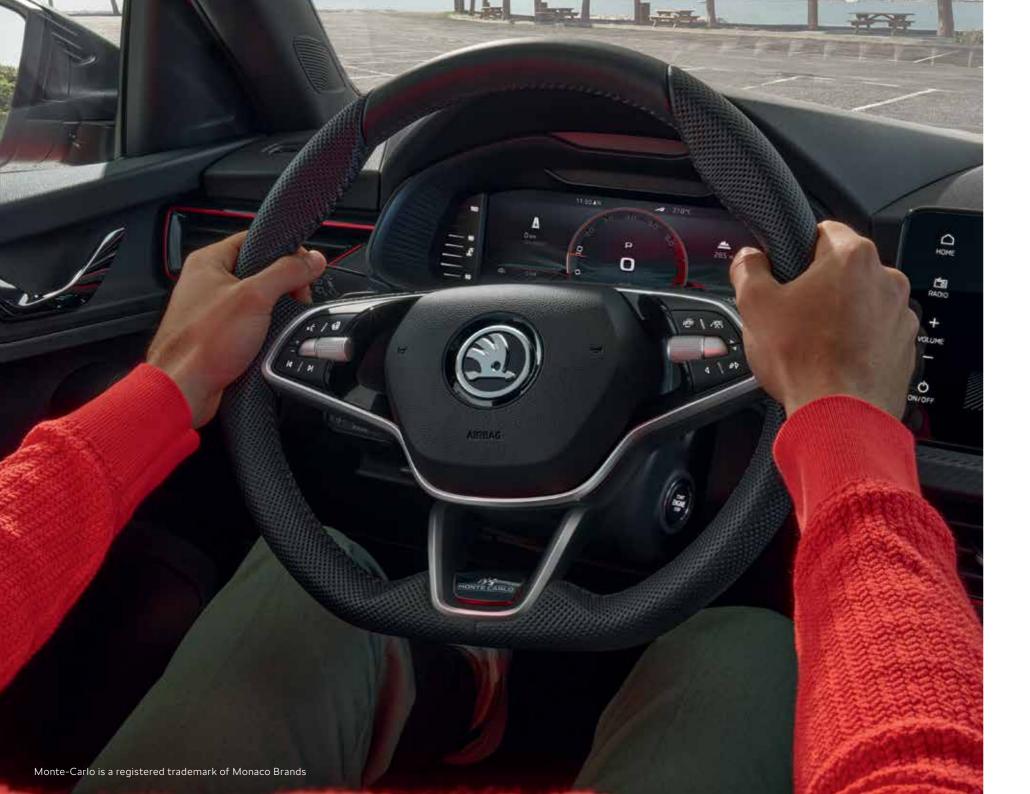

#### Focused on the driver

The multifunctional sports steering wheel is upholstered with perforated leather for even better grip and Monte Carlo badge for added style. The freely programmable Virtual Cockpit offers a choice of five display layouts with sporty graphics specific to the Monte Carlo.

#### Monte Carlo

The unique style of the Monte Carlo version continues with the interior, highlights of which include the Carbon look sports seats with red accents, Carbon look dash pad and door inserts, sports steering wheel and pedals and black roof liner.