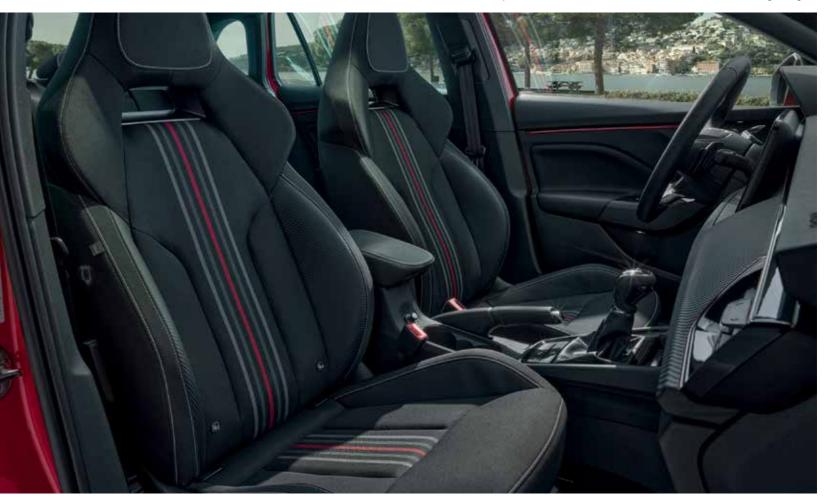

#### Sports seats

The Monte Carlo seats will catch your attention with their sporty red and grey accents. They provide great lateral support for dynamic driving, and plenty of comfort for your everyday commute.

#### Monte Carlo

The unique style of the Monte Carlo version continues with the interior, highlights of which include the Carbon look sports seats with red accents, Carbon look dash pad and door inserts, sports steering wheel and pedals and black roof liner.