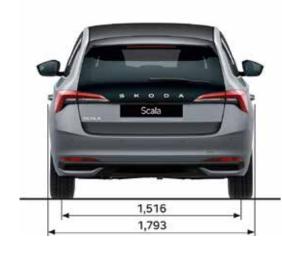

or, Drive Mode Select, 9.2" infotainnment with navigation, Virtual Cockpit, 8-speaker stereo, Carbon look dashboard pad, ambient lighting, LED Matrix headlights, LED fog lights with corner function and more.



#### Monte Carlo

The unique style of the Monte Carlo version continues with the interior, highlights of which include the Carbon look sports seats with red accents, Carbon look dash pad and door inserts, sports steering wheel and pedals and black roof liner.

#### Colours



Graphite Grey metallic





Candy White uni Moon White metallic







Velvet Red metallic



Race Blue metallic



Steel Grey uni



Energy Blue uni



Magic Black metallic

#### Wheels



18" Fornax silver alloy wheels - Scala



18" Ursa black alloy wheels, polished - Scala Monte Carlo

#### Dimensions











#### Image disclaimer

The images presented in this catalogue (brochure) are used for illustrative purposes only and are not intended to form part of any contract or warranty. They display overseas cars and certain illustrations, features, parts and equipment may differ from the actual production cars from country to country. To get the exact specification of features, parts and equipment, please get in touch with your nearest local Škoda dealer.

If you've enjoyed reading about it — imagine driving it.

Call us to arrange a test drive!