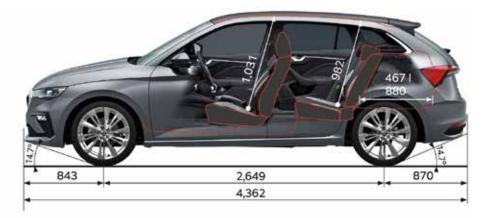

rror, Drive Mode Select, 9.2" infotainnment with navigation, Virtual Cockpit, 8-speaker stereo, Carbon look dashboard pad, ambient lighting, LED Matrix headlights, LED fog lights with corner function and more.



#### Monte Carlo

The unique style of the Monte Carlo version continues with the interior, highlights of which include the Carbon look sports seats with red accents, Carbon look dash pad and door inserts, sports steering wheel and pedals and black roof liner.

#### Colours



Graphite Grey metallic





Candy White uni Moon White metallic







Velvet Red metallic



Race Blue metallic



Steel Grey uni



Energy Blue uni



Magic Black metallic

#### Wheels



18" Fornax silver alloy wheels - Scala



18" Ursa black alloy wheels, polished - Scala Monte Carlo

#### Dimensions











#### Image disclaimer

The images presented in this catalogue (brochure) are used for illustrative purposes only and are not intended to form part of any contract or warranty. They display overseas cars and certain illustrations, features, parts and equipment may differ from the actual production cars from country to country. To get the exact specification of features, parts and equipment, please get in touch with your nearest local Škoda dealer.

If you've enjoyed reading about it — imagine driving it.

Call us to arrange a test drive!