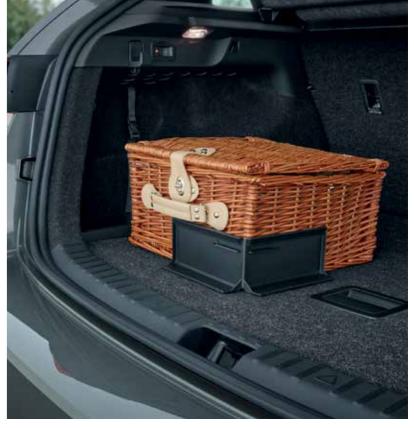

#### Lane Assist

Lane assist recognises an unintentional departure from the lane, providing a visual message, and initiates corrective steering. It is activated at speeds above 65 km/h provided that there are recognisable lane markings on the road surface and the turn signal has not been turned on.

#### Front Assist

Front Assist with city emergency brake The Front Assist system, using a radar device in the front grille, is designed to monitor the distance from the vehicle ahead, including emergency braking function.