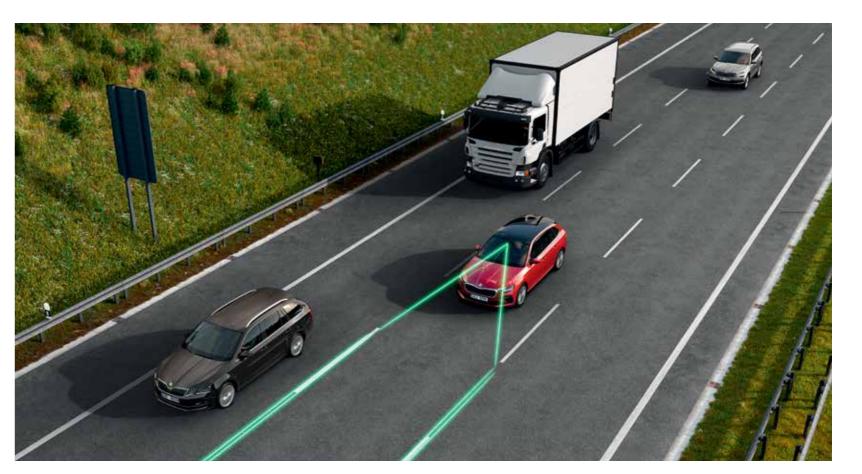

#### Front Assist

Front Assist with city emergency brake The Front Assist system, using a radar device in the front grille, is designed to monitor the distance from the vehicle ahead, including emergency braking function.