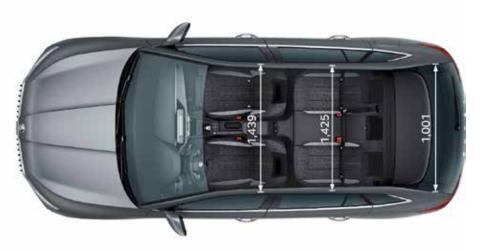

, Drive Mode Select, 9.2" infotainnment with navigation, Virtual Cockpit, 8-speaker stereo, Carbon look dashboard pad, ambient lighting, LED Matrix headlights, LED fog lights with corner function and more.



#### Monte Carlo

The unique style of the Monte Carlo version continues with the interior, highlights of which include the Carbon look sports seats with red accents, Carbon look dash pad and door inserts, sports steering wheel and pedals and black roof liner.

#### Colours



Graphite Grey metallic





Candy White uni Moon White metallic







Velvet Red metallic



Race Blue metallic



Steel Grey uni



Energy Blue uni



Magic Black metallic

#### Wheels



18" Fornax silver alloy wheels - Scala



18" Ursa black alloy wheels, polished - Scala Monte Carlo

#### Dimensions











#### Image disclaimer

The images presented in this catalogue (brochure) are used for illustrative purposes only and are not intended to form part of any contract or warranty. They display overseas cars and certain illustrations, features, parts and equipment may differ from the actual production cars from country to country. To get the exact specification of features, parts and equipment, please get in touch with your nearest local Škoda dealer.

If you've enjoyed reading about it — imagine driving it.

Call us to arrange a test drive!