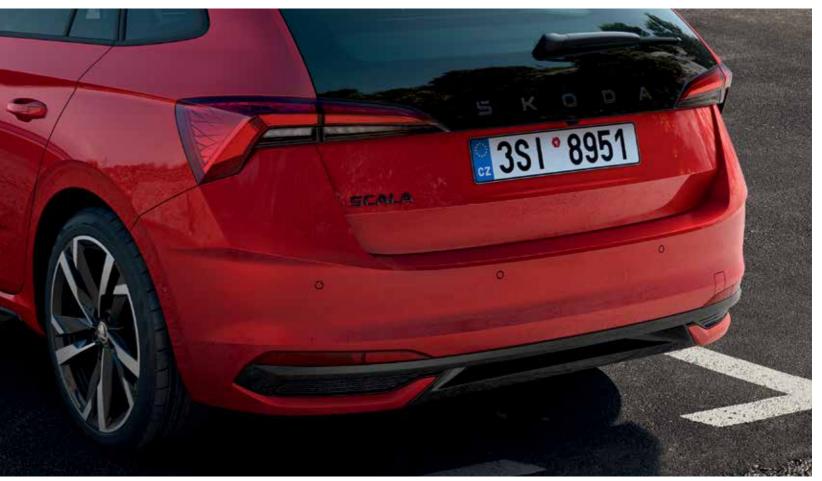

#### Panoramic roof

On the outside, the optional panoramic roof underscores The sleeker, sharper taillights are the prominent feature and opens the view of the sky above.

the sleek, stylish look. On the inside, it brightens the interior of the new Scala's rear. The rear bumper with integrated diffuser and eye-catching reflectors adds a sporty touch. The elongated rear window with spoiler and Škoda lettering remains as classy as ever.

#### Winning looks

Unmistakably sporty, undeniably stylish. The aerodynamic The prominent rear bumper with gloss-black diffuser is of the standard equipment.

front bumper with integrated spoiler adds dynamic flair, no not only attractive to look at, but also aerodynamically while the gloss black details perfectly suit whatever body efficient. Other highlights that are sure to be noticed by colour you choose. The TOP LED Matrix headlights are part the drivers behind you are the elongated glazing and the gloss black lettering.