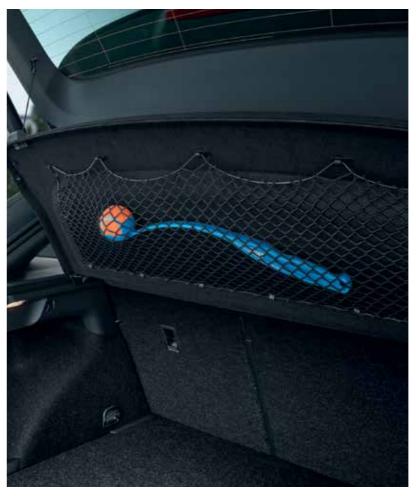

#### Cargo elements

The easy way to secure larger items. The optional cargo elements can be fixed to the floor using Velcro and can be folded into any angle.