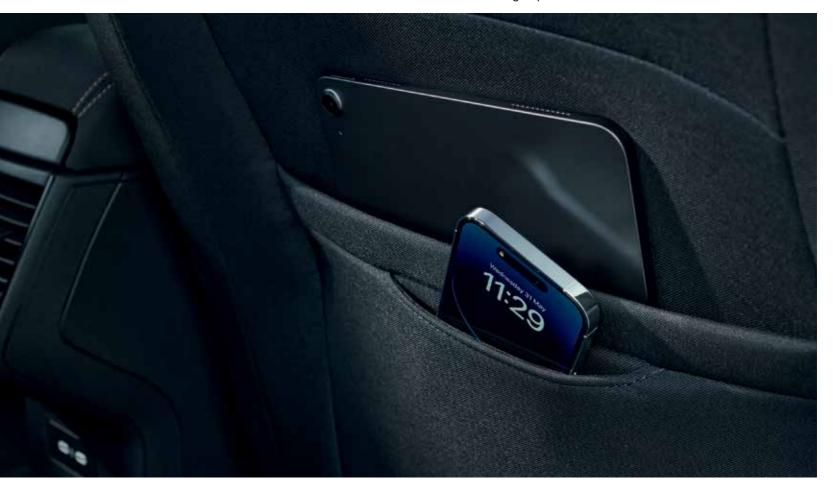

#### Double pocket

Keep your things organised with the double pockets on the rear sides of the front seats. The larger one is perfect for a notebook or laptop computer, while the smaller one nicely fits a smartphone.