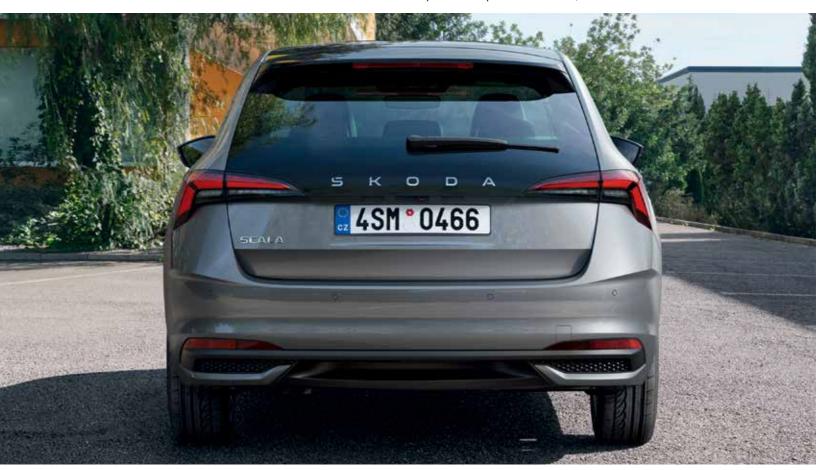

#### Panoramic roof

On the outside, the optional panoramic roof underscores The sleeker, sharper taillights are the prominent feature and opens the view of the sky above.

the sleek, stylish look. On the inside, it brightens the interior of the new Scala's rear. The rear bumper with integrated diffuser and eye-catching reflectors adds a sporty touch. The elongated rear window with spoiler and Škoda lettering remains as classy as ever.

#### LED taillights

They catch the eye and help you see. The Scala is all about LED technology, with standard-fit LED headlights, including immersive design. The crystalline elements of the LED