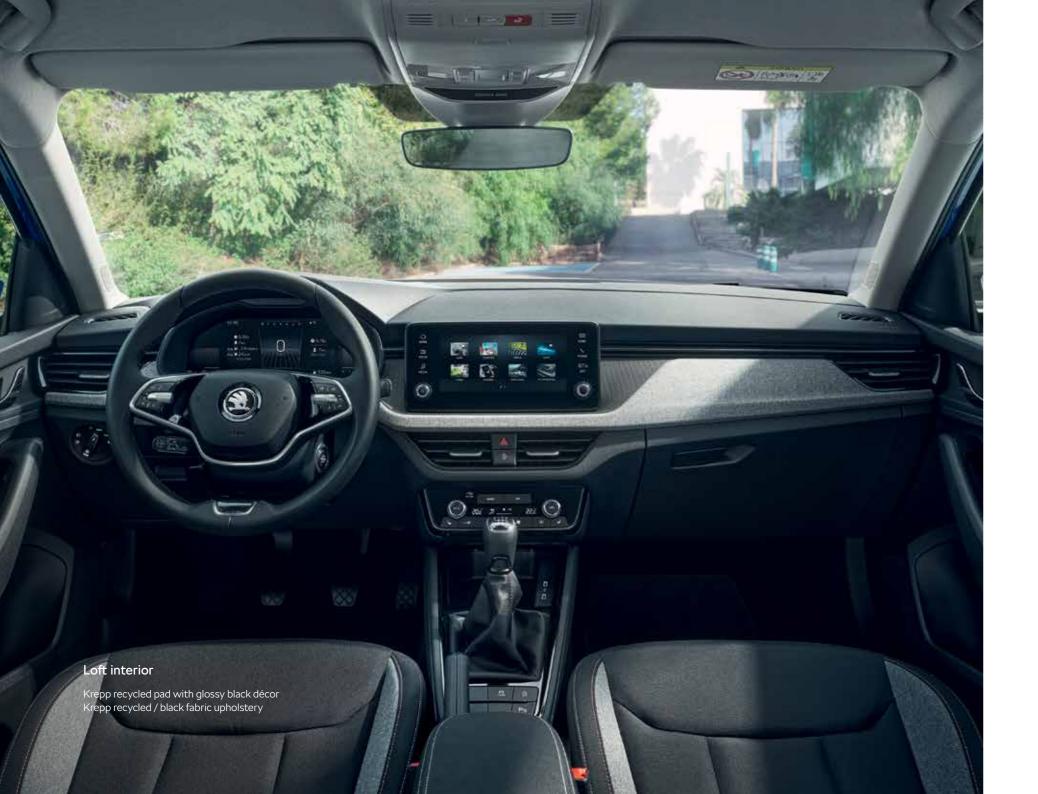

#### Loft Interior

The Krepp recycled pad, contrasting with The Krepp recycled seats and glossy black décor, gives the Loft interior a stylish contemporary feel.