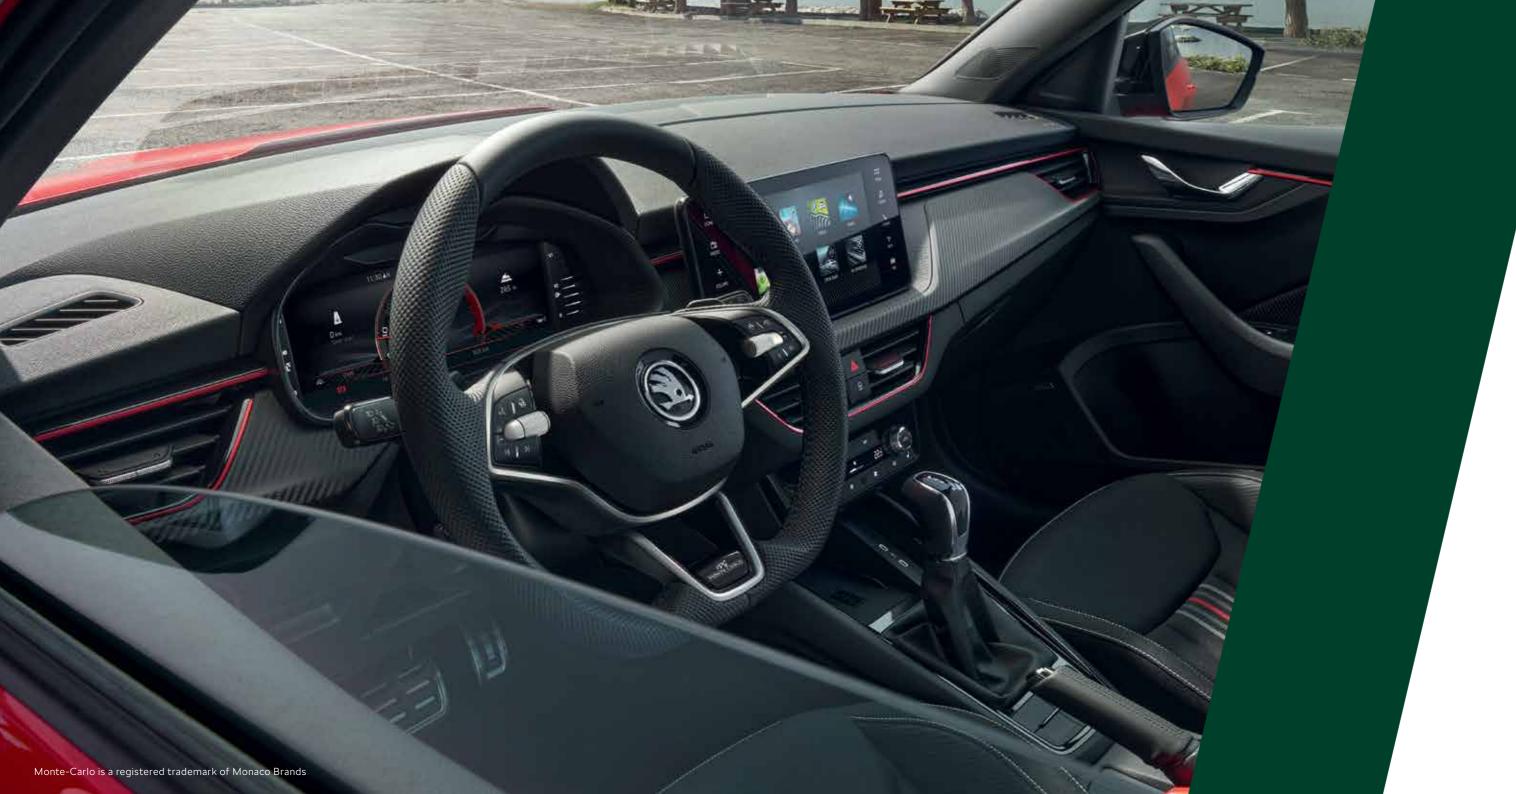

# Living room. Lounge. Office

Driver focused and sharp, yet functional and roomy for all passengers. The focal point of the new interior is the 8" digital display, accompanied by an 8.25" infotainnment system in the middle of the dashboard. The dashboard itself draws attention with the new upholstered fabric grey décor. This is matched by the redesigned seat upholstery and the new ambient lighting with two switchable colours that underscores the stylish look.

# The trendiest address in any town

Monte Carlo is not only synonymous with the excitement of the famous rally, but also living in style and comfort. The Scala Monte Carlo emobodies the same. Scala Monte Carlo is the same. The Carbon look dashboard pad and door inserts combine the elegance with the sporty, dynamic look, which is further enhanced by the characteristic red accents on the upholstery, multifunction sports steering wheel in perforated leather, sports pedal covers and black headliner. The comprehensive equipment, including the Climatronic climate control, 8-speaker stereo, and switchable ambient lighting is there for comfort. The Drive Mode Select allows the driver to choose between the dynamic or cosseting side of the Scala's character.

### Racing genes in every corner

The Monte Carlo creates a sportier ambience without compromising on comfort or practicality. It comes with sports seats, sports steering wheel, Carbon look dash pad and door inserts and two-colour ambient lighting.