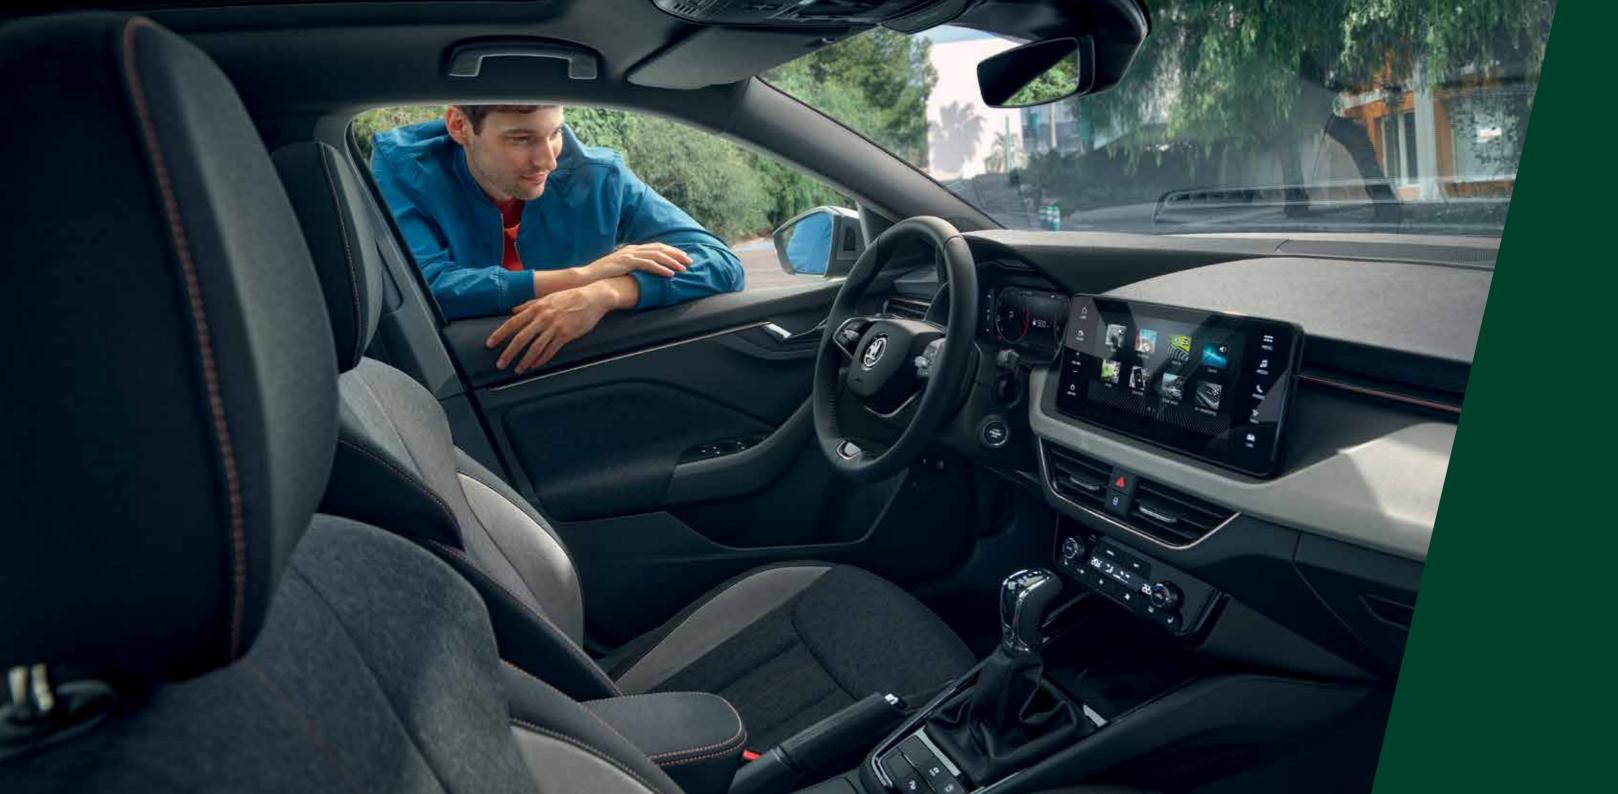

# Living room. Lounge. Office

Driver focused and sharp, yet functional and roomy for all passengers. The focal point of the new interior is the 8" digital display, accompanied by an 8.25" infotainnment system in the middle of the dashboard. The dashboard itself draws attention with the new upholstered fabric grey décor. This is matched by the redesigned seat upholstery and the new ambient lighting with two switchable colours that underscores the stylish look.

# 0 MENU OFF 25.0° \* 田 Climatronic Maintaining a pleasant climate on board is now easier than ever. The Climatronic air conditioning system is fitted with a pair of buttons that allow you to adjust the air flow without taking your eyes off the road.