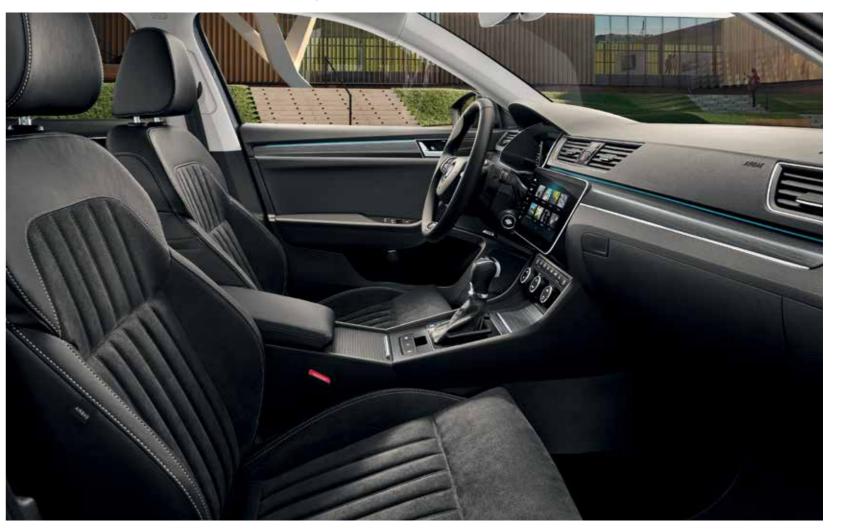

# Quality as a standard feature

Every interior feature has been designed to make travelling comfortable. Enjoy the feeling of luxury with attractive décor, upholstery, door armrest stitching, chrome details and the LED ambient lighting running along the inside of the interior.

#### **Decorative features**

#### LED ambient lighting

The interior features high-quality materials and precise workmanship, which is highlighted with the armrest and day with one of ten amazing colour options (turquoise upholstery stitching. Plenty of chrome details can be found on the dashboard, doors, steering wheel and gearstick knob.