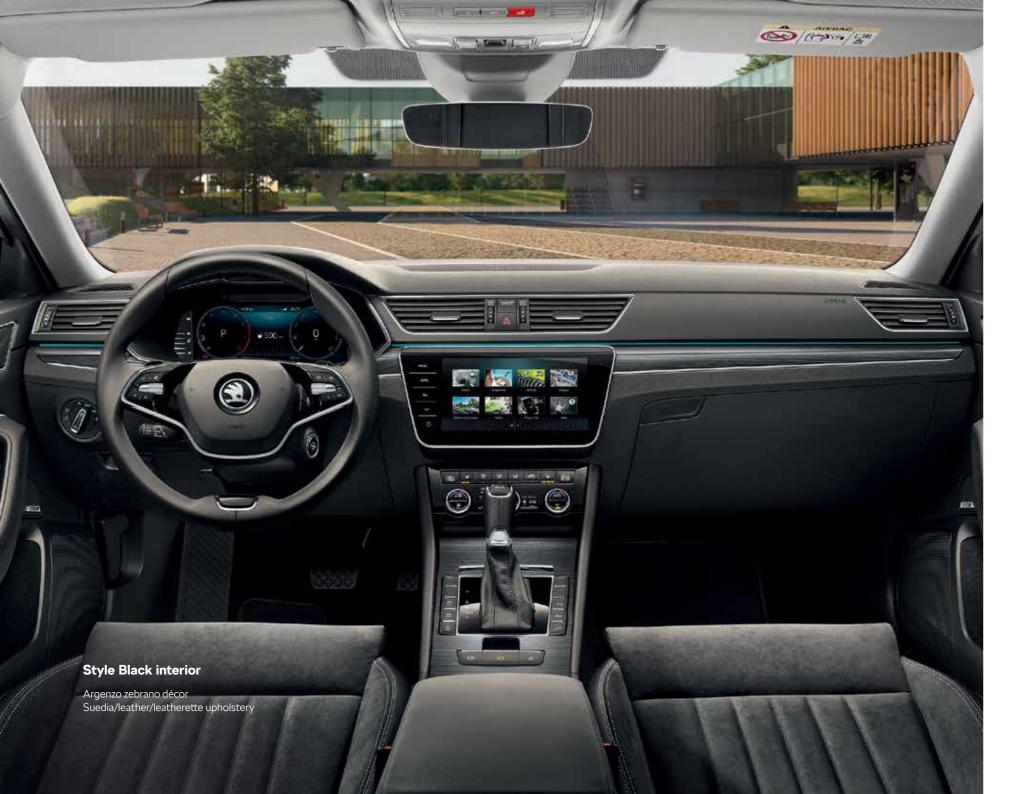

#### Style Black interior

Argenzo zebrano décor Suedia/leather/leatherette upholstery