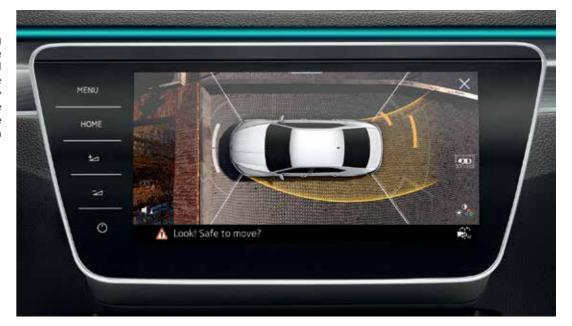

#### Area view (Sportline)

You will feel much more confident behind the steering wheel with four cameras that sense the space around the entire vehicle. They are located in the front grill, external side-view mirrors and on the handle of the 5th door. The picture is transmitted in real time to the infotainment display so you can react quicker to whatever comes your way. The functionality of the camera located on the handle of the 5th door is improved by integrated washers controlled via infotainment system.