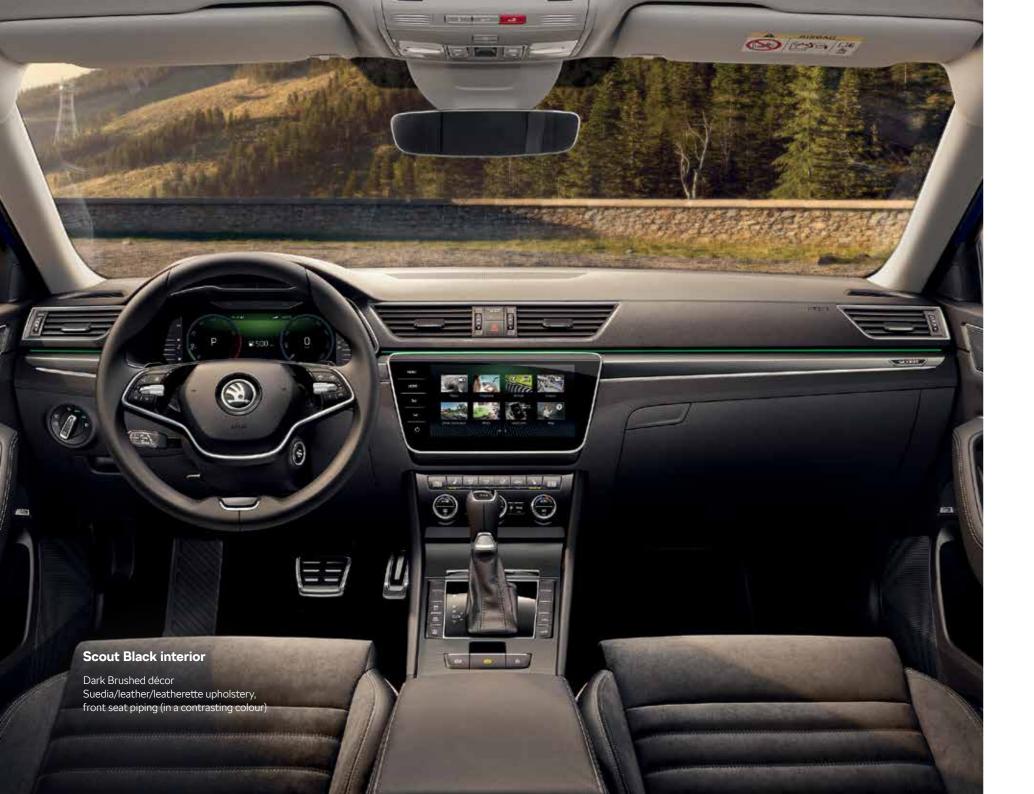

Dark Brushed décor Suedia/leather/leatherette upholstery, front seat piping (in a contrasting colour)

#### Scout Black interior

Ash Brown décor Suedia/leather/leatherette upholstery, front seat piping (in a contrasting colour)