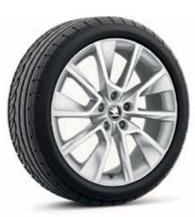

#### Wheels

19" Canopus alloy wheels

19" Canopus glossy black alloy wheels

19" Vega black alloy wheels

19" Vega Aero black alloy wheels

19" Manaslu alloy wheels

19" Supernova black alloy wheels

18" Braga alloy wheels