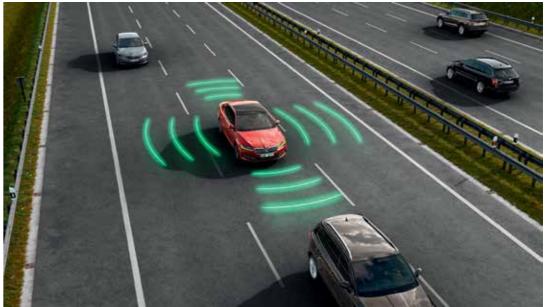

#### **Travel Assist**

The Travel Assist system as well as its higher version combine the functions of several assistants and ensure that you feel safe and comfortable, no matter where you drive. For maximum safety, the system must be constantly monitored by the driver. That's why a capacitive steering wheel detects the driver's tactility, providing an interactive interface to the system. If the driver is not engaged in driving, this behaviour is detected by the capacitive steering wheel.

#### **Additional experts** on board

You can encounter various things on the road. To ensure that the car is ready to handle all situations that may occur en route, additional assistants with multiple functions are on hand to help or fill in for the driver.