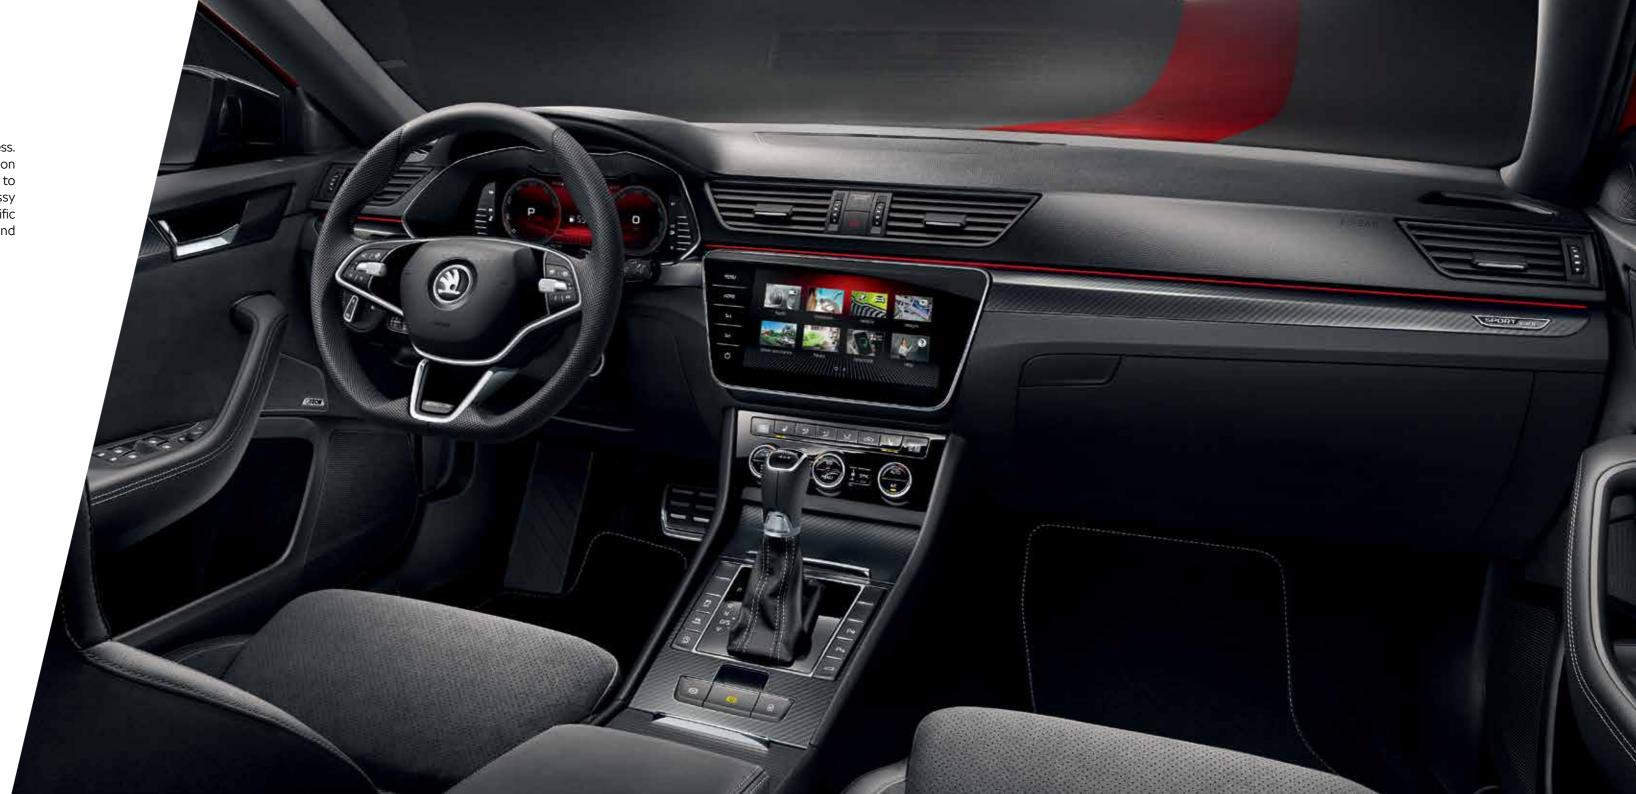

# Quality as a standard feature

Every interior feature has been designed to make travelling comfortable. Enjoy the feeling of luxury with attractive décor, upholstery, door armrest stitching, chrome details and the LED ambient lighting running along the inside of the interior.

#### LED ambient lighting

The interior features high-quality materials and precise workmanship, which is highlighted with the armrest and day with one of ten amazing colour options (turquoise upholstery stitching. Plenty of chrome details can be found on the dashboard, doors, steering wheel and gearstick knob.

#### Virtual cockpit

A perfect overview is provided by the Virtual cockpit, which can display on-board computer specifications in combination with other information such as navigation, for example. You can choose from five layouts, controlled via the View button on the multifunctional steering wheel – Classic view (shown), Modern view, Extended view, Basic view (suitable when driving at night or on the motorway) and Sport view.

#### Sportline design

The multifunctional sports steering wheel in black perforated leather with silver stitching allows you to control the radio, phone and alternatively DSG. The Virtual Cockpit, which features specific graphics for the Sportline version, comes as standard.