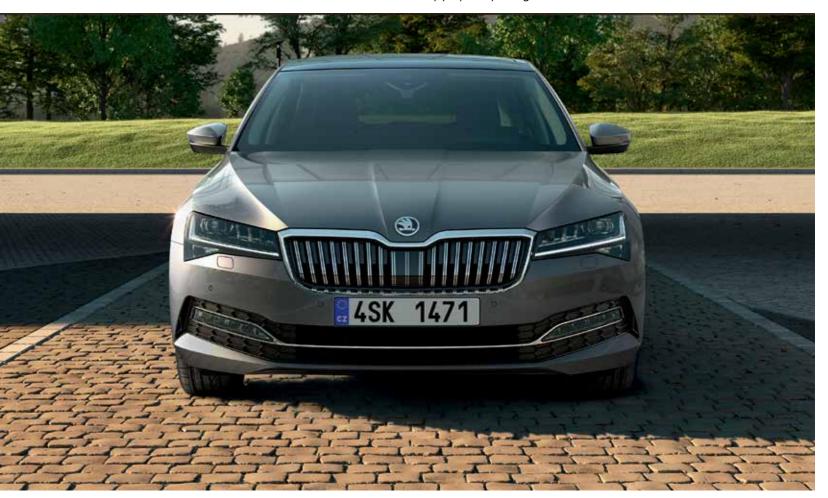

# Exterior Design

## Make a bold understatement

Elegance meets harmony in the Superb. The front, with its distinctive bumper, grille, and headlights, presents a dynamic, yet determined look. The fog lights are also unmistakable. In addition to their utility functions, they play a key design role.

#### Style and functionality

Perfectly balanced proportions give the car a graceful appeal. The SunSet tinted windows in the rear improve the exterior look as well as passenger comfort.