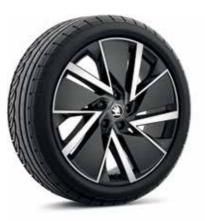

#### Wheels

19" Canopus alloy wheels

19" Canopus glossy black alloy wheels

19" Vega black alloy wheels

19" Vega Aero black alloy wheels

19" Manaslu alloy wheels

19" Supernova black alloy wheels

18" Braga alloy wheels