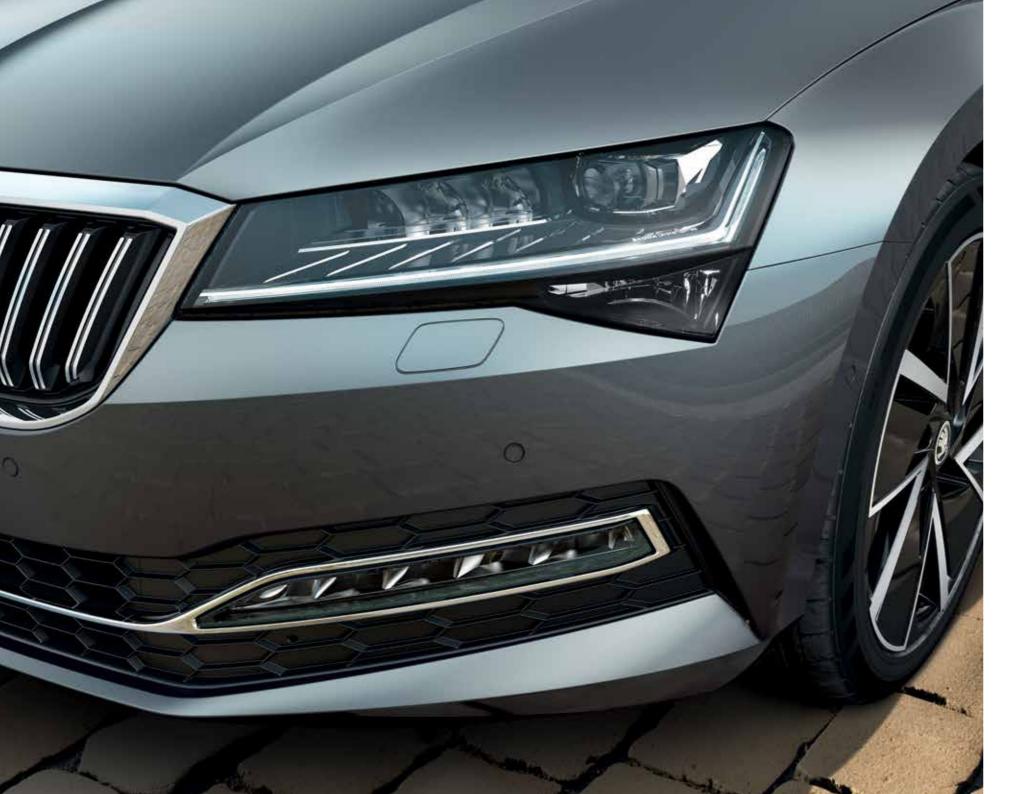

# Lights don't show, they reveal

Advanced technology is made beautiful in the light design of the Superb. The Sportline comes with full LED Matrix headlights, which offer improved road lighting and a higher degree of safety.

#### **Full LED Matrix headlights**

Using a windscreen camera, the full LED Matrix headlights available in the Sportline can detect a car in front of you or in oncoming traffic. Based on this, the high beam adjusts itself incrementally. This ensures you get the best view without blinding other drivers.