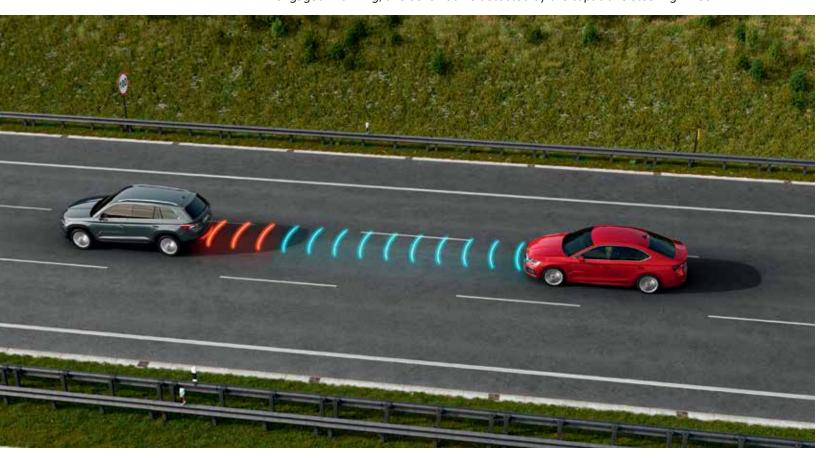

#### Adaptive Cruise Control

The adaptive cruise control (ACC) maintains a safe distance from the vehicle ahead at a selected speed, controlling the engine and actuating the brakes to automatically accelerate or decelerate as needed. The system combines the cruise control system with a radar-based distance controller.