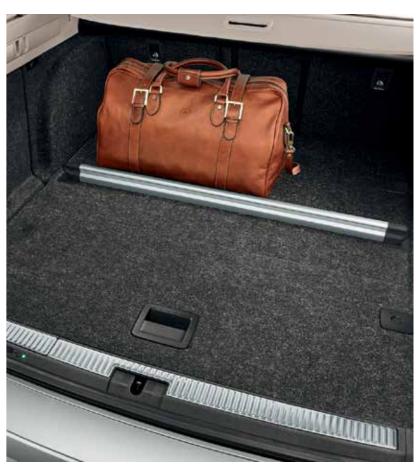

#### Flexible organiser

The aluminium flexible organiser (exclusively for the wagon version with a double floor) enables you to split the space according to your needs and makes it easier to keep things neat and tidy.