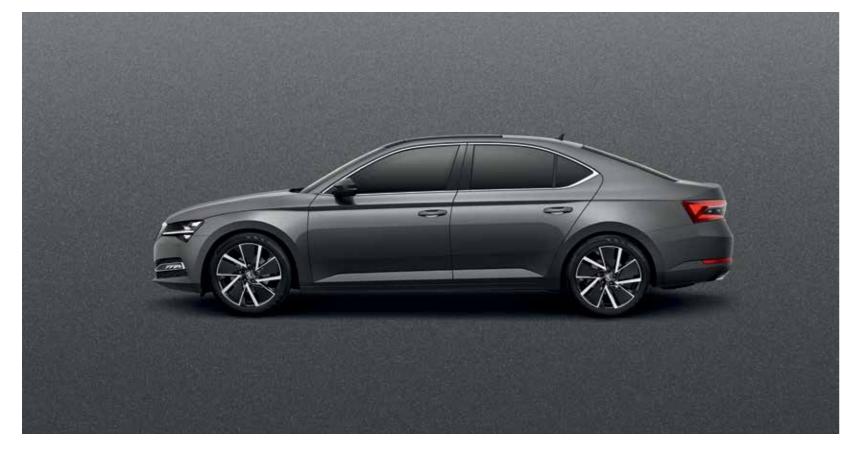

## Make a bold understatement

Elegance meets harmony in the Superb. The front, with its distinctive bumper, grille, and headlights, presents a dynamic, yet determined look. The fog lights are also unmistakable. In addition to their utility functions, they play a key design role.

#### Style and functionality

Perfectly balanced proportions give the car a graceful appeal. The SunSet tinted windows in the rear improve the exterior look as well as passenger comfort.