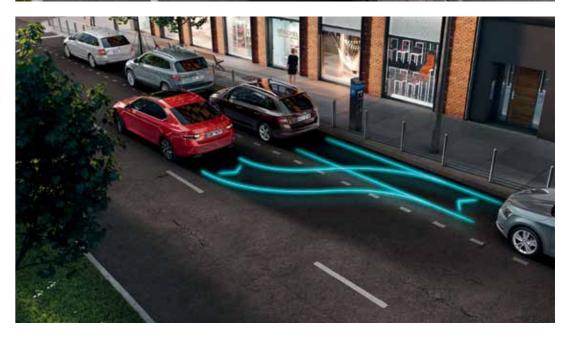

#### Park Assist with Manoeuvre Assist

The system warns of potential risk of collision with obstacles during parking by drawing data from sensors, the driving parameters and the steering wheel angle. To avoid those parking situations where you don't brake in time in response to the distance alerts, the Superb incorporates manoeuvre assist, a feature that stops the car to avoid collision. Optional for Scout and Style.