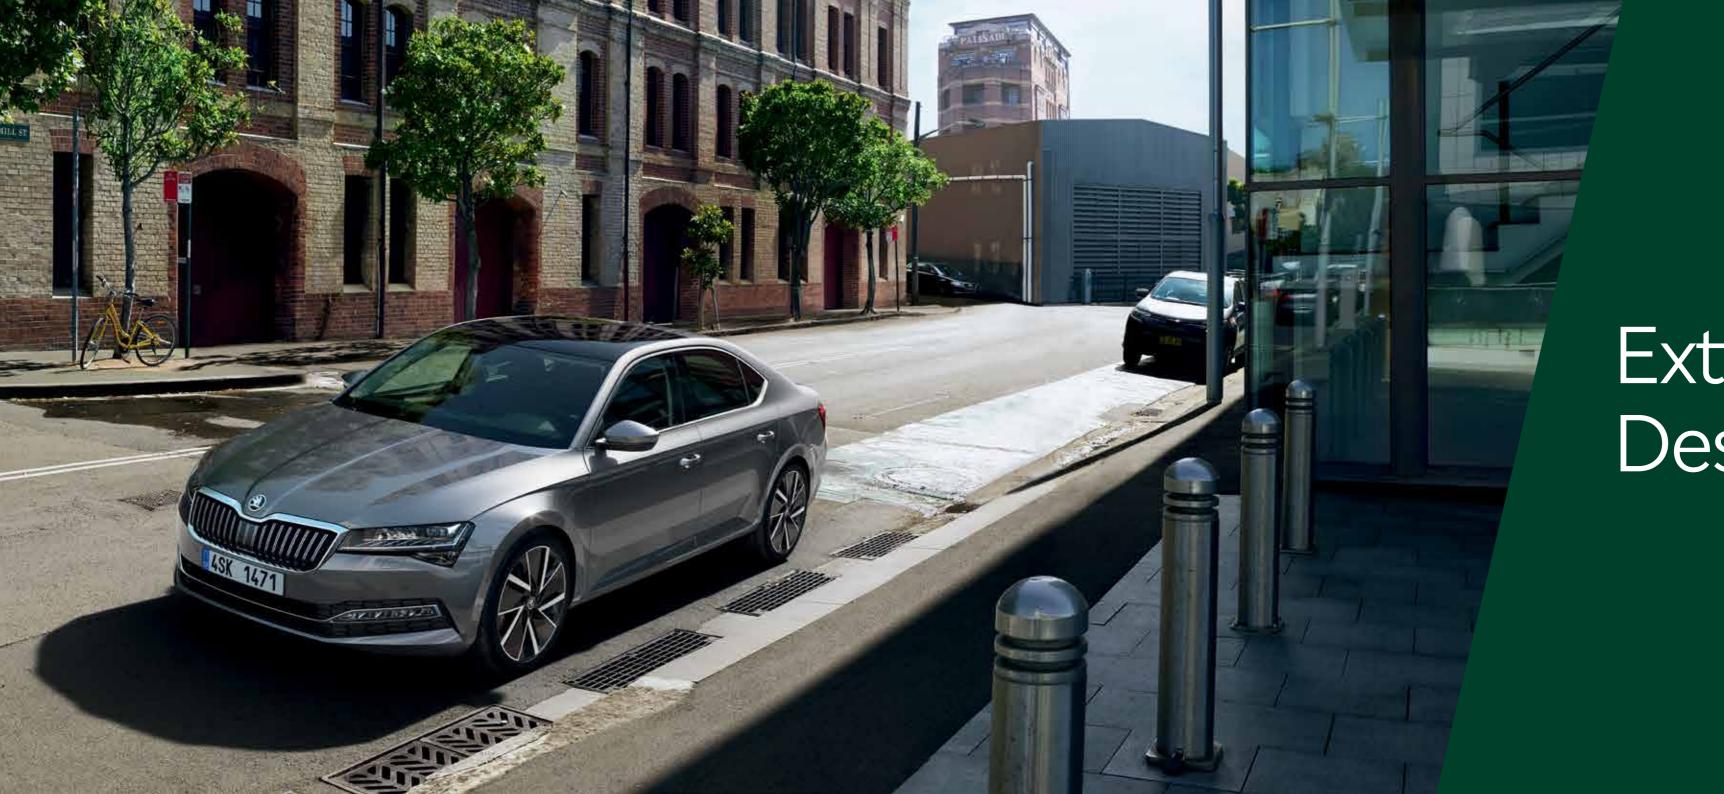

# Exterior Design

## Make a bold understatement

Elegance meets harmony in the Superb. The front, with its distinctive bumper, grille, and headlights, presents a dynamic, yet determined look. The fog lights are also unmistakable. In addition to their utility functions, they play a key design role.