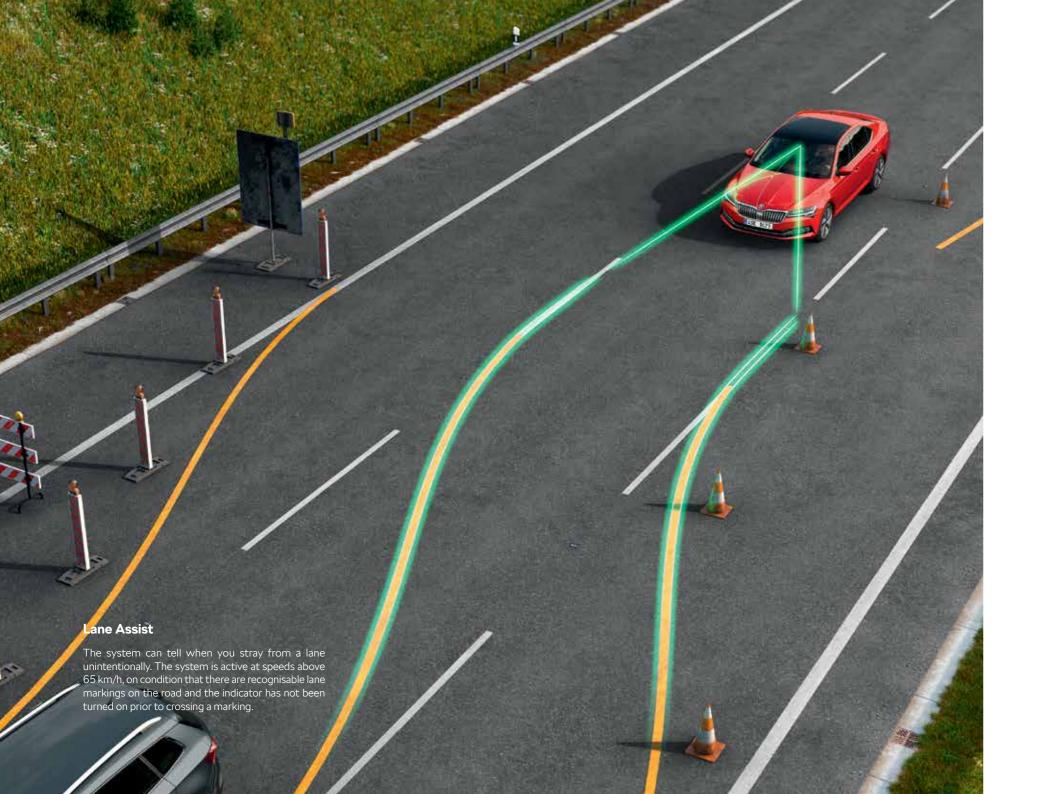

#### **Travel Assist**

The Travel Assist system as well as its higher version combine the functions of several assistants and ensure that you feel safe and comfortable, no matter where you drive. For maximum safety, the system must be constantly monitored by the driver. That's why a capacitive steering wheel detects the driver's tactility, providing an interactive interface to the system. If the driver is not engaged in driving, this behaviour is detected by the capacitive steering wheel.