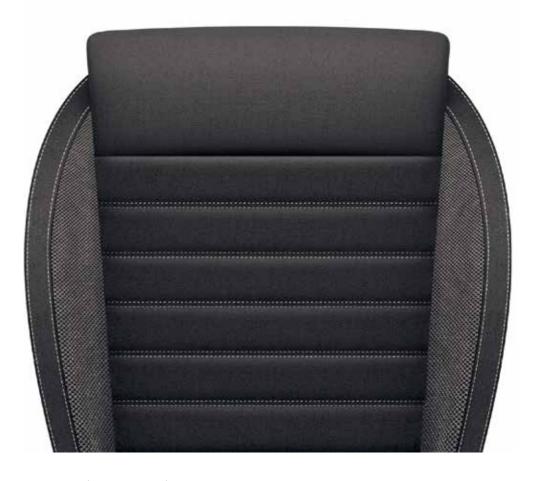

#### Comfort and functionality

The high-quality fabric upholstery is not only exceptionally can be further complemented by optional durable, but also provides maximum comfort for all Suedia door inserts. The electricallypassengers. The Scout version can also be equipped with black Suedia/leather/leatherette upholstery (shown), which comes as standard.

Dark Brushed décor Suedia/leather/leatherette upholstery, front seat piping (in a contrasting colour)

#### Scout Black interior

Ash Brown décor Suedia/leather/leatherette upholstery, front seat piping (in a contrasting colour)