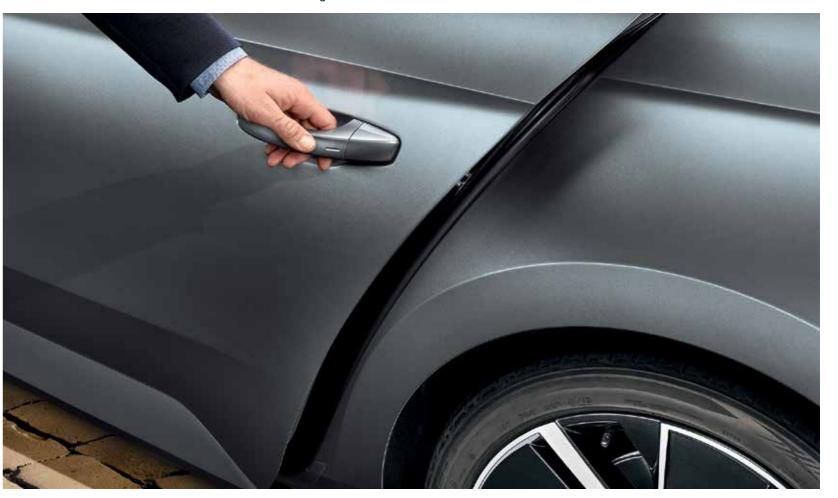

#### **KESSY**

With the new version of the KESSY (Keyless Entry, Start and exit System) all doors can be used to unlock or lock the car.