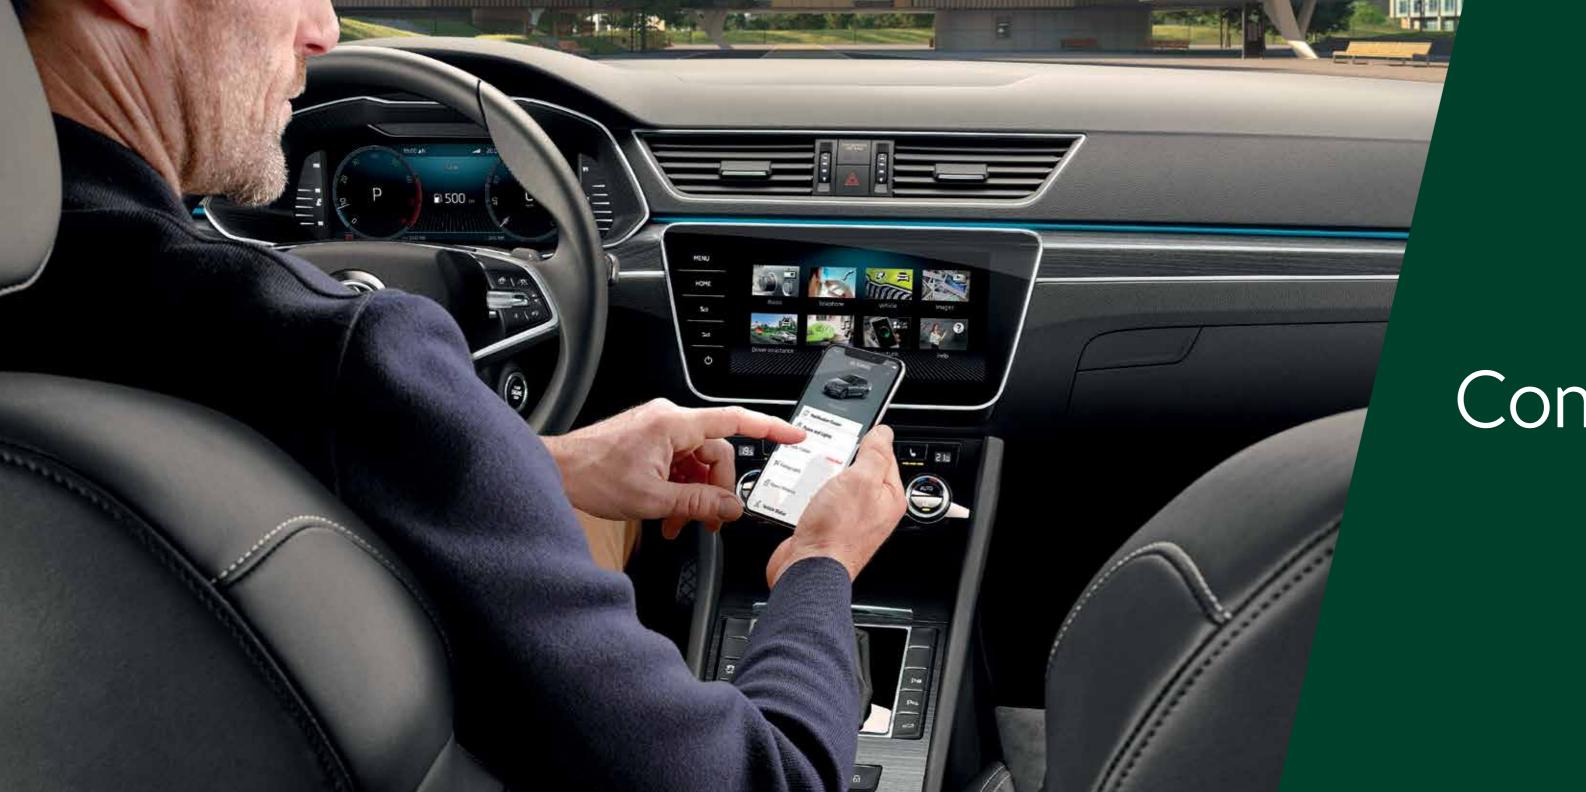

#### Škoda infotainment: Take the world with you

The Superbs's advanced connectivity will make everyday use of the car easier and provide you with all the support you need to make it to your destination in time and in comfort.

#### Wireless charging

The wireless compartment in the centre console of the Superb enables wireless charging and wireless connection to SmartLink+.

#### SmartLink+

SmartLink+ provides you with a connection between your smartphone and in-built infotainment via Apple CarPlay, Android Auto and MirrorLink TM. Use the navigation system, play music and podcast via your favourite apps or deal with your text messages and calls.

#### Laura digital voice assistant

This voice control system understands fluent sentences. Say the destination with natural voice input, dictate text messages, or even ask her to tell you a joke. Laura is ready for anything. To start fulfilling your wishes, simply contact her by saying "Okay Laura!"