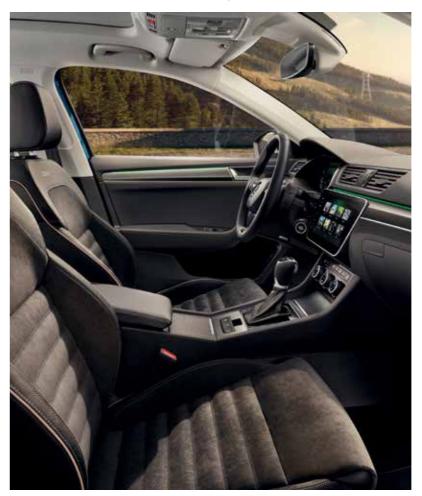

# Quality as a standard feature

Every interior feature has been designed to make travelling comfortable. Enjoy the feeling of luxury with attractive décor, upholstery, door armrest stitching, chrome details and the LED ambient lighting running along the inside of the interior.

#### **Decorative features**

#### LED ambient lighting

The interior features high-quality materials and precise workmanship, which is highlighted with the armrest and day with one of ten amazing colour options (turquoise upholstery stitching. Plenty of chrome details can be found on the dashboard, doors, steering wheel and gearstick knob.

shown). This is also reflected by the Virtual Cockpit background illumination.

Connectivity