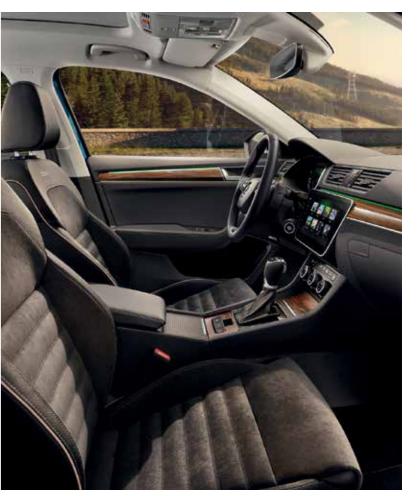

# Quality as a standard feature

Every interior feature has been designed to make travelling comfortable. Enjoy the feeling of luxury with attractive décor, upholstery, door armrest stitching, chrome details and the LED ambient lighting running along the inside of the interior.

#### **Decorative features**

#### LED ambient lighting

The interior features high-quality materials and precise workmanship, which is highlighted with the armrest and day with one of ten amazing colour options (turquoise upholstery stitching. Plenty of chrome details can be found on the dashboard, doors, steering wheel and gearstick knob.

shown). This is also reflected by the Virtual Cockpit background illumination.

Connectivity