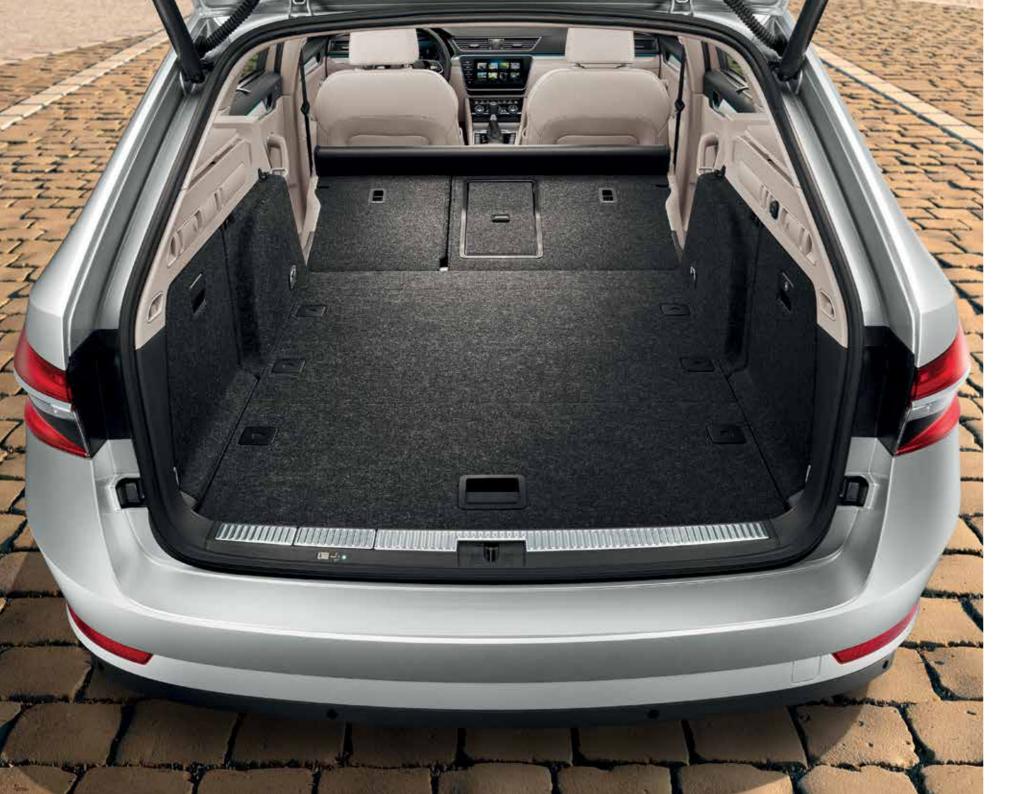

# Carry all that matters

The luggage compartment capacity traditionally puts the flagship Škoda at the top of its class for space. The wagon version offers either 660 litres or 1,950 litres after folding down the rear seats, while the liftback version offers 625/1,760 litres. But maximising space is nothing without maximising practicality. That's why we added smart solutions that make handling luggage even easier.