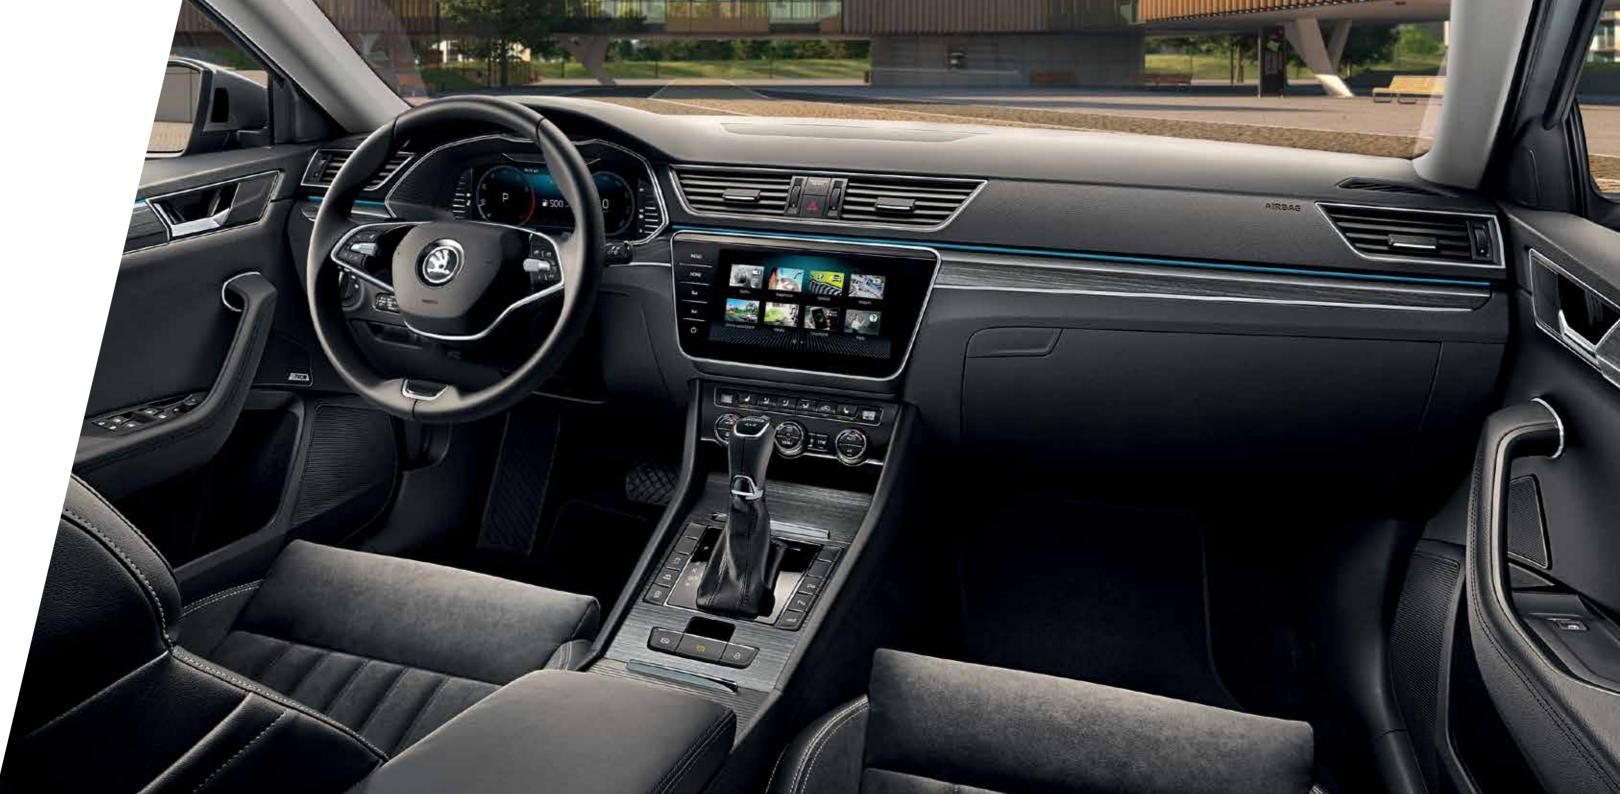

# Quality as a standard feature

Every interior feature has been designed to make travelling comfortable. Enjoy the feeling of luxury with attractive décor, upholstery, door armrest stitching, chrome details and the LED ambient lighting running along the inside of the interior.

#### LED ambient lighting

The interior features high-quality materials and precise workmanship, which is highlighted with the armrest and day with one of ten amazing colour options (turquoise upholstery stitching. Plenty of chrome details can be found on the dashboard, doors, steering wheel and gearstick knob.

shown). This is also reflected by the Virtual Cockpit background illumination.

Connectivity