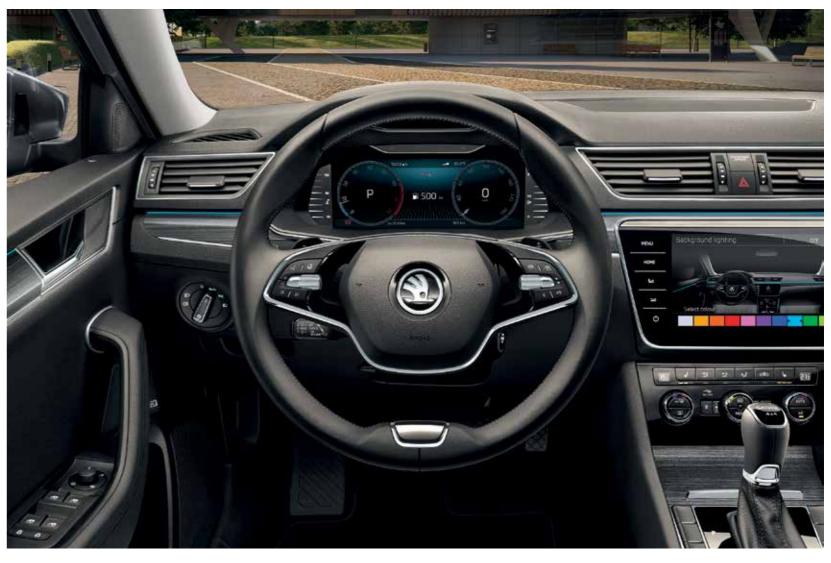

#### Virtual cockpit

A perfect overview is provided by the Virtual cockpit, which can display on-board computer specifications in combination with other information such as navigation, for example. You can choose from five layouts, controlled via the View button on the multifunctional steering wheel – Classic view (shown), Modern view, Extended view, Basic view (suitable when driving at night or on the motorway) and Sport view.