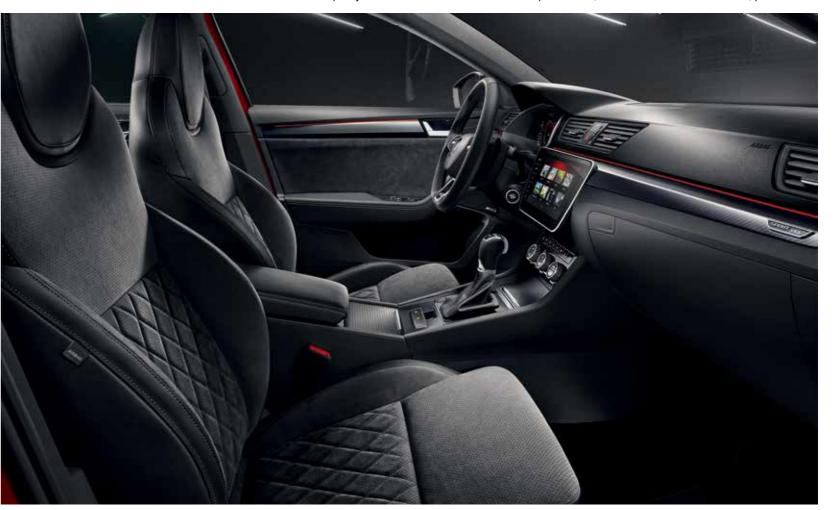

#### Style and functionality

Front and rear sports seats, upholstered in a combination of black Suedia and leather/leatherette with silver stitching, provide maximum comfort even during a dynamic drive. For that maximum sporty feeling, front seats which feature cushion depth adjustment

are available as an option. The electricallyadjustable front seats with built-in memory come as standard. The distinctive and extremely durable Suedia upholstery is also incorporated in the door inserts.

#### Sportline design

The multifunctional sports steering wheel in black perforated leather with silver stitching allows you to control the radio, phone and alternatively DSG. The Virtual Cockpit, which features specific graphics for the Sportline version, comes as standard.