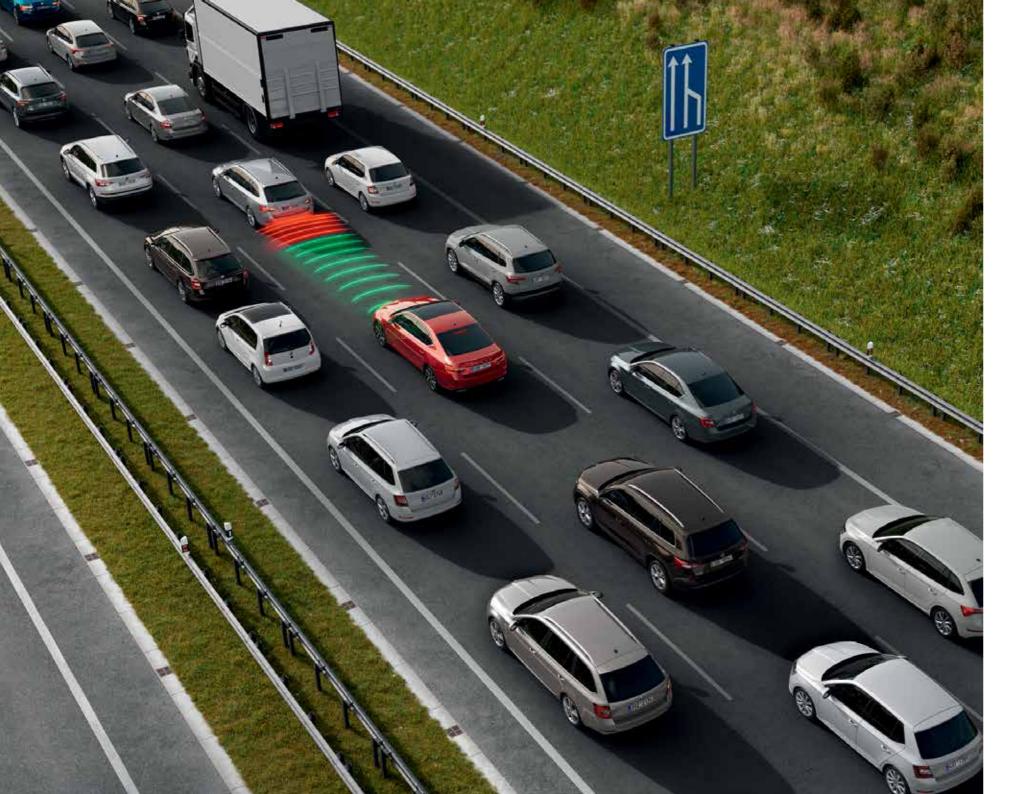

#### Traffic Jam Assist / Follow Drive

This function is designed to facilitate driving in traffic jams. By controlling the engine brakes, and steering, it makes the vehicle pull away, brake, and turn to copy the movement of the surrounding vehicles (at speeds of up to 60 km/h). If lanes are not detected at speeds of up to 30 km/h, or only one lane (line) is detected at speeds of up to 60 km/h, the Follow Drive system follows the trajectory of the vehicle in front of you until lane markings are available again.

#### Adaptive Cruise Control

The adaptive cruise control (ACC) maintains a safe distance from the vehicle ahead at a selected speed, controlling the engine and actuating the brakes to automatically accelerate or decelerate as needed. The system combines the cruise control system with a radar-based distance controller.