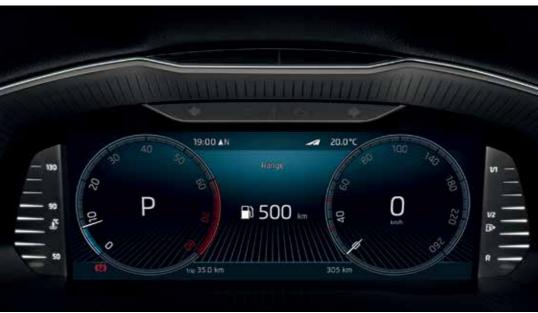

#### Virtual cockpit

A perfect overview is provided by the Virtual cockpit, which can display on-board computer specifications in combination with other information such as navigation, for example. You can choose from five layouts, controlled via the View button on the multifunctional steering wheel – Classic view (shown), Modern view, Extended view, Basic view (suitable when driving at night or on the motorway) and Sport view.