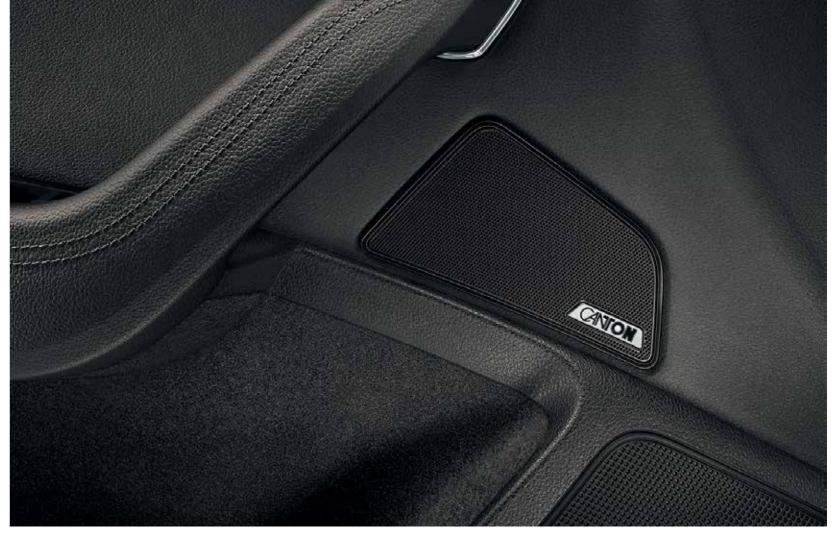

#### **Canton Sound System**

Enjoy absolute sound clarity, whether it's music or the spoken word, on the Canton Sound System available in the Sportline, with twelve speakers, including a speaker in the dashboard and subwoofer in the luggage compartment. The total power output is 665 Watts.