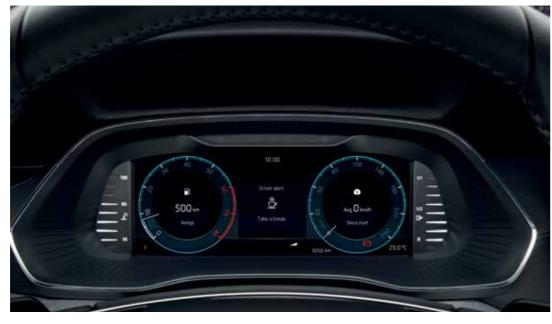

#### **Driver Alert**

Driver alert reduces the risk of a fatigue-induced emergency situation. By monitoring driver behaviour, the system asseses the degree of driver fatigue and, if necessary, warns of the need for a rest and break in the journey.