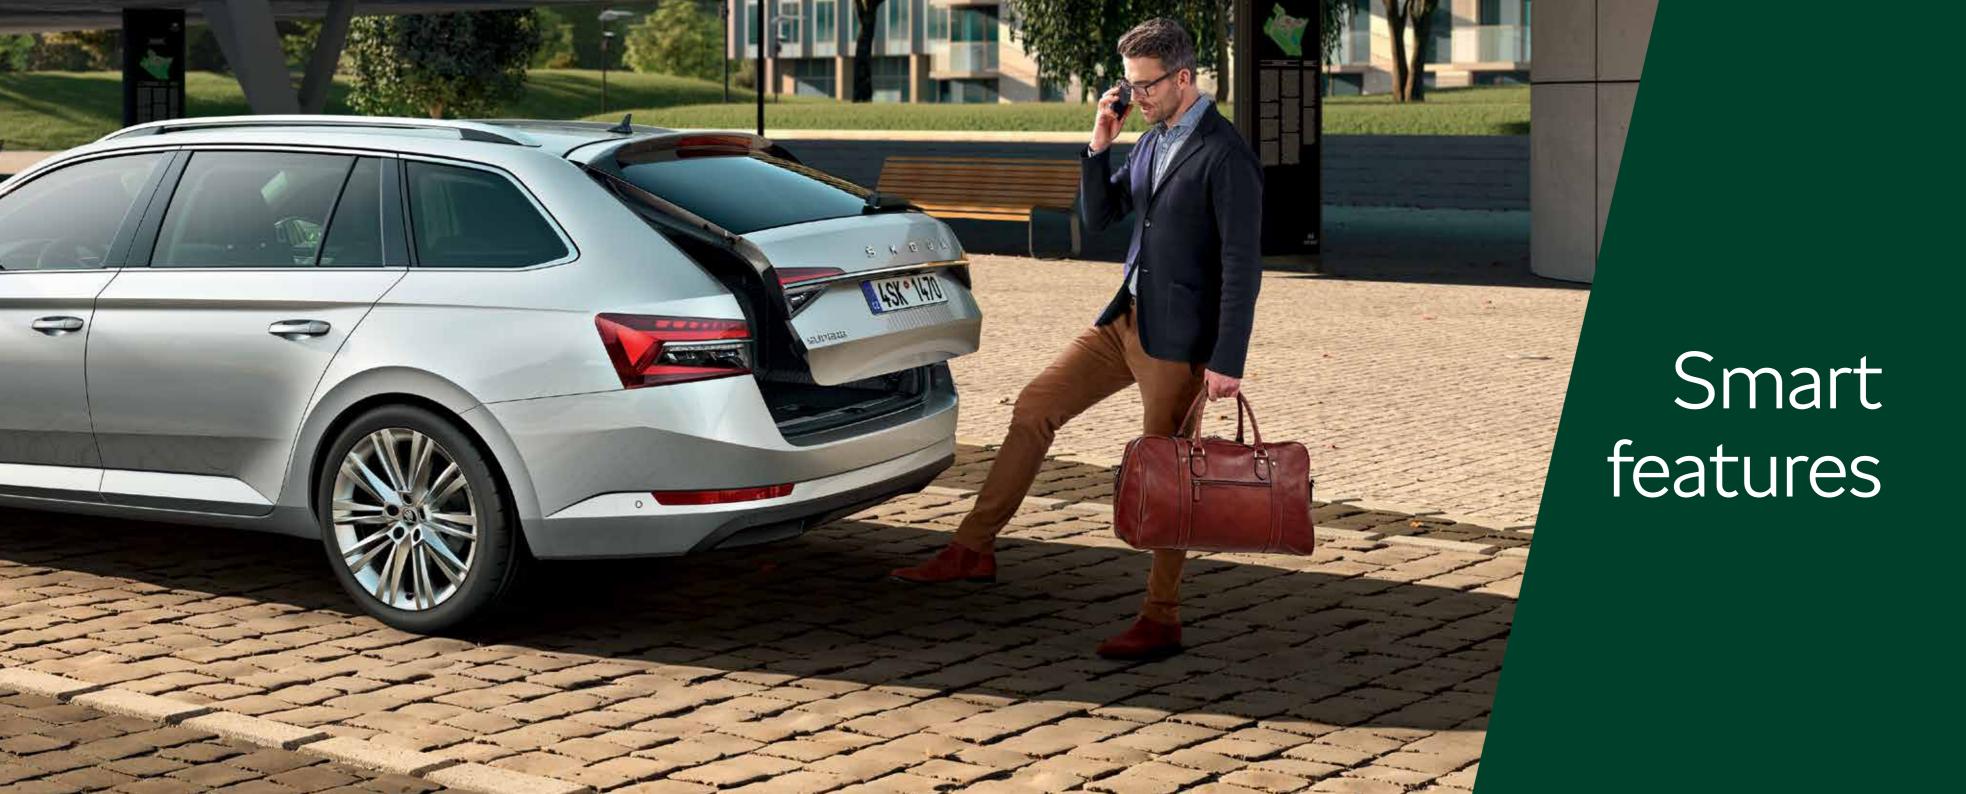

#### Electrically-controlled 5th door and virtual pedal

The electrically-controlled 5th door opens and closes at the mere touch of the button on the remote control or directly on the 5th door. You can also adjust the upper door position to suit your needs. The door is equipped with a virtual pedal enabling contact-free access.

#### **KESSY**

With the new version of the KESSY (Keyless Entry, Start and exit System) all doors can be used to unlock or lock the car.