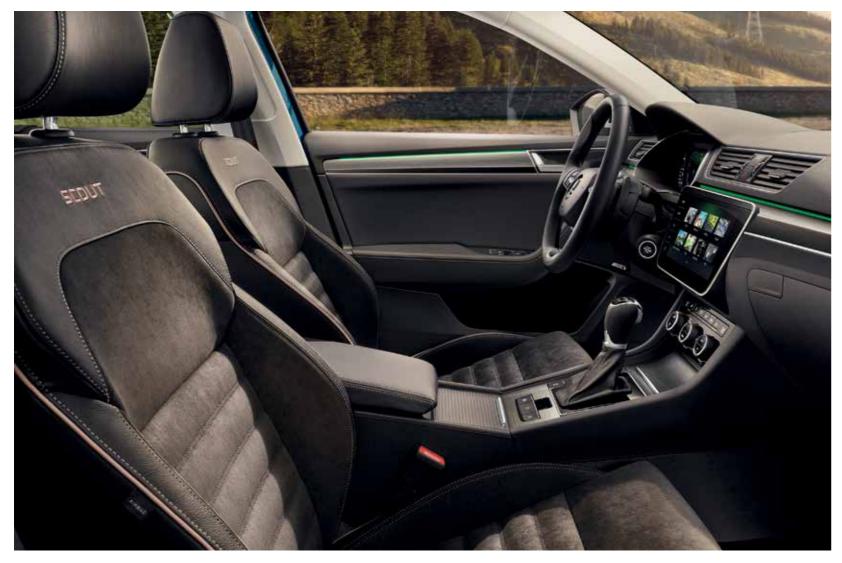

#### Comfort and functionality

The high-quality fabric upholstery is not only exceptionally can be further complemented by optional durable, but also provides maximum comfort for all Suedia door inserts. The electricallypassengers. The Scout version can also be equipped with black Suedia/leather/leatherette upholstery (shown), which comes as standard.

#### Logo

The Scout logo is embroidered on the front seat backrest.

Customisation