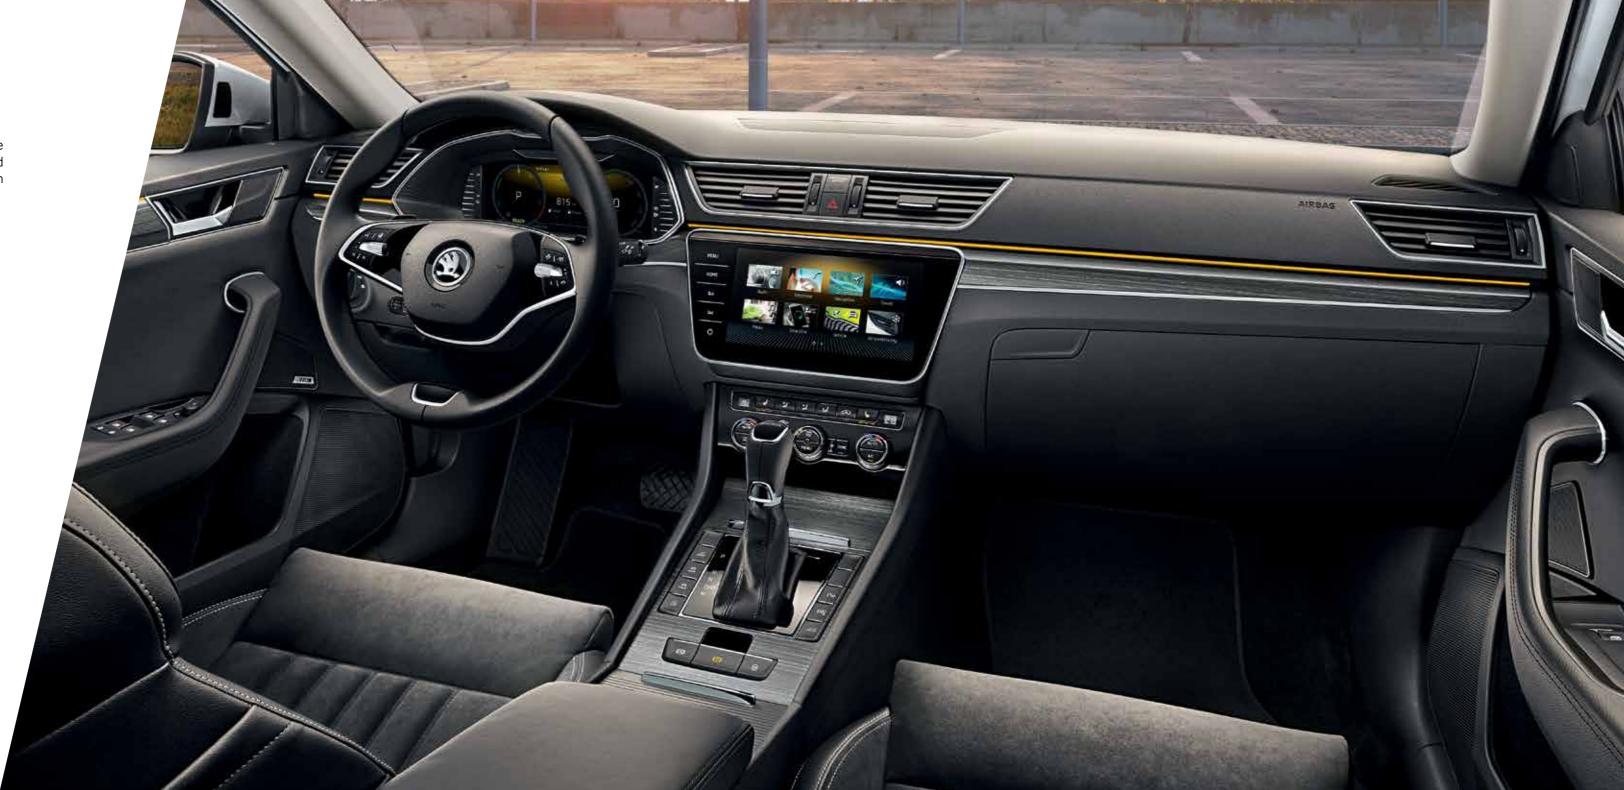

# Quality as a standard feature

Every interior feature has been designed to make travelling comfortable. Enjoy the feeling of luxury with attractive décor, upholstery, door armrest stitching, chrome details and the LED ambient lighting running along the inside of the interior.

#### Škoda infotainment: Take the world with you

The Superbs's advanced connectivity will make everyday use of the car easier and provide you with all the support you need to make it to your destination in time and in comfort.

#### Virtual cockpit

A perfect overview is provided by the Virtual cockpit, which can display on-board computer specifications in combination with other information such as navigation, for example. You can choose from five layouts, controlled via the View button on the multifunctional steering wheel – Classic view (shown), Modern view, Extended view, Basic view (suitable when driving at night or on the motorway) and Sport view.