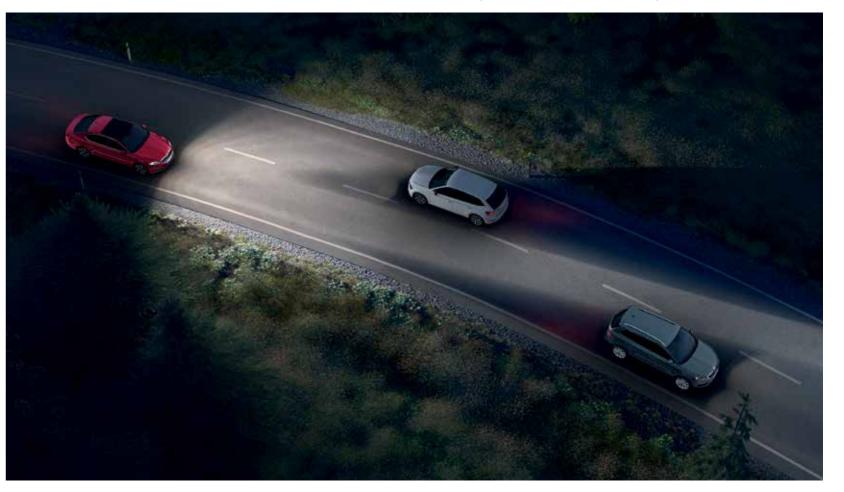

#### **Full LED Matrix headlights**

Using a windscreen camera, the full LED Matrix headlights available in the Sportline can detect a car in front of you or in oncoming traffic. Based on this, the high beam adjusts itself incrementally. This ensures you get the best view without blinding other drivers.

#### Matrix Beam function

The Sportline offers full LED Matrix headlights that feature of the light. Other segments are turned on and Matrix Beam function. This allows you to use the high illuminate the road. The Matrix Beam function also beams continuously, without blinding other drivers. Using uses information from the navigation system. Thanks a windscreen camera, the Matrix Beam function responds to it, the high beams will only turn on when you are to the traffic situation and turns off only some segments out of a built-up area.