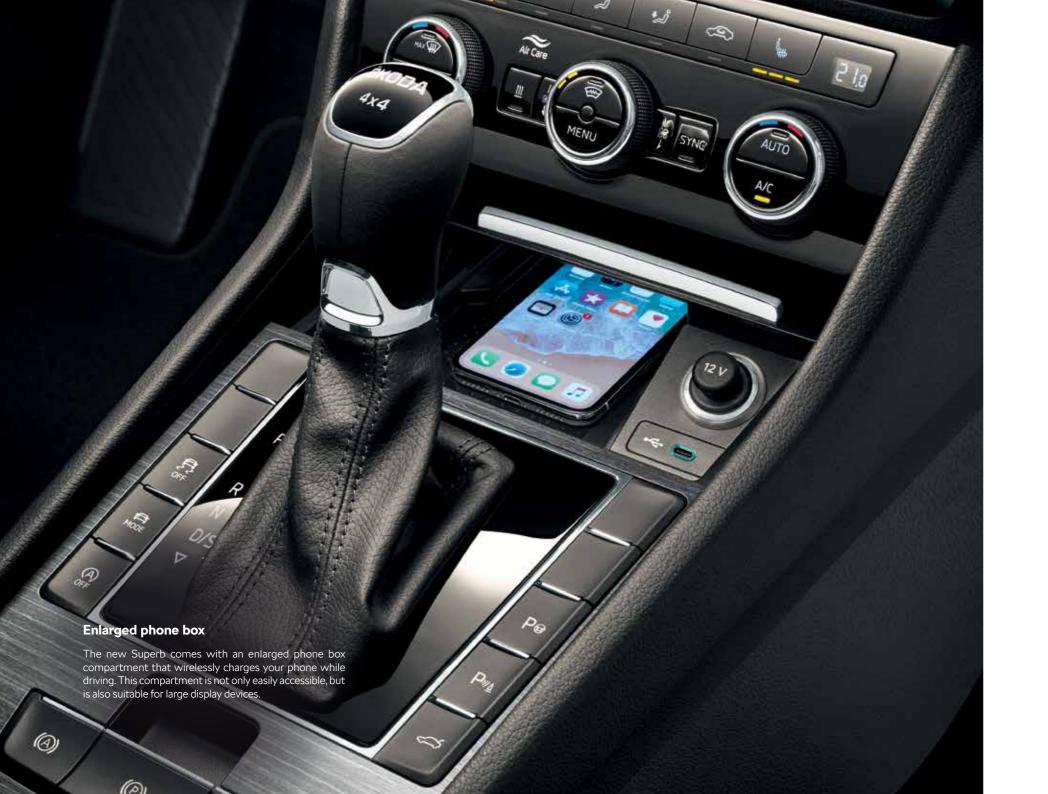

#### Wireless charging

The wireless compartment in the centre console of the Superb enables wireless charging and wireless connection to SmartLink+.