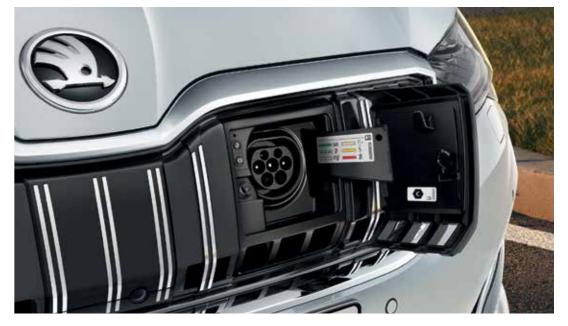

#### Charging

The plug situated behind the grille enables the practical charging of the electrical engine. When charging at home and connected to a conventional electrical grid, the battery (if completely empty) will be fully recharged within five hours. The charging time can be shortened to three hours and thirty minutes with a wall box or at a charging station that supports fast charging.