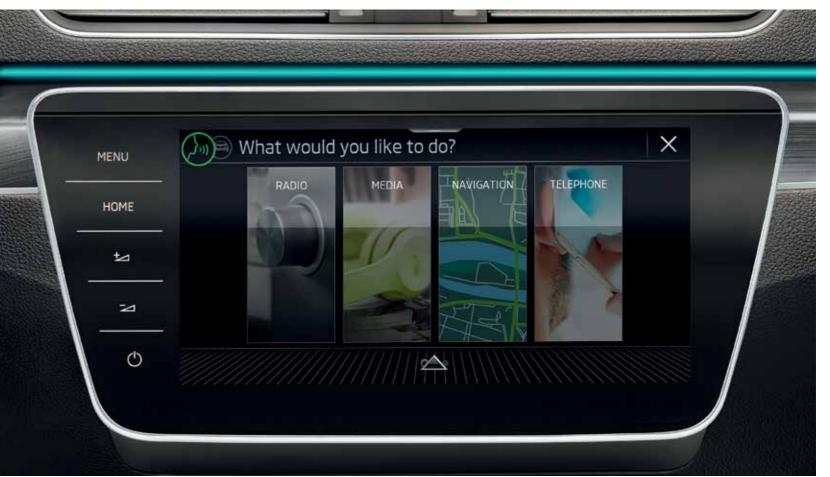

#### Laura digital voice assistant

This voice control system understands fluent sentences. Say the destination with natural voice input, dictate text messages, or even ask her to tell you a joke. Laura is ready for anything. To start fulfilling your wishes, simply contact her by saying "Okay Laura!"