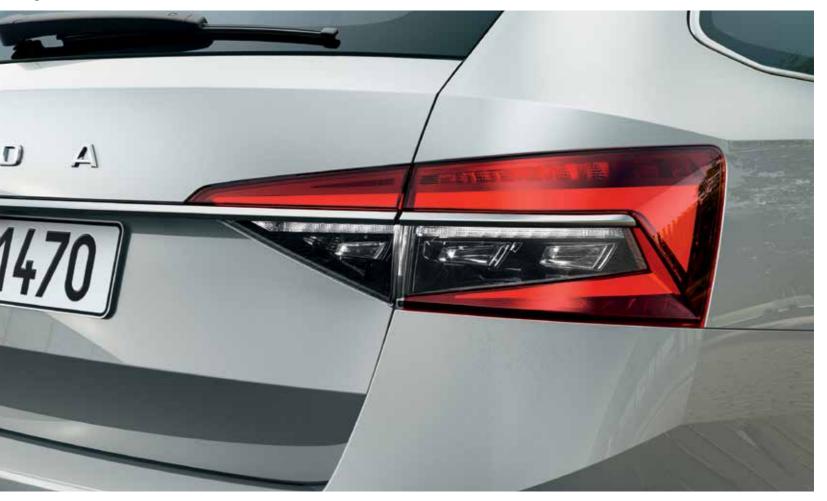

#### Full LED tail lights

Fitted with animated turn indicators, full LED tail lights significantly improves the visibility of your car for other drivers. The lights are complemented by a chrome strip that comes exclusively in combination with full LED tail lights.