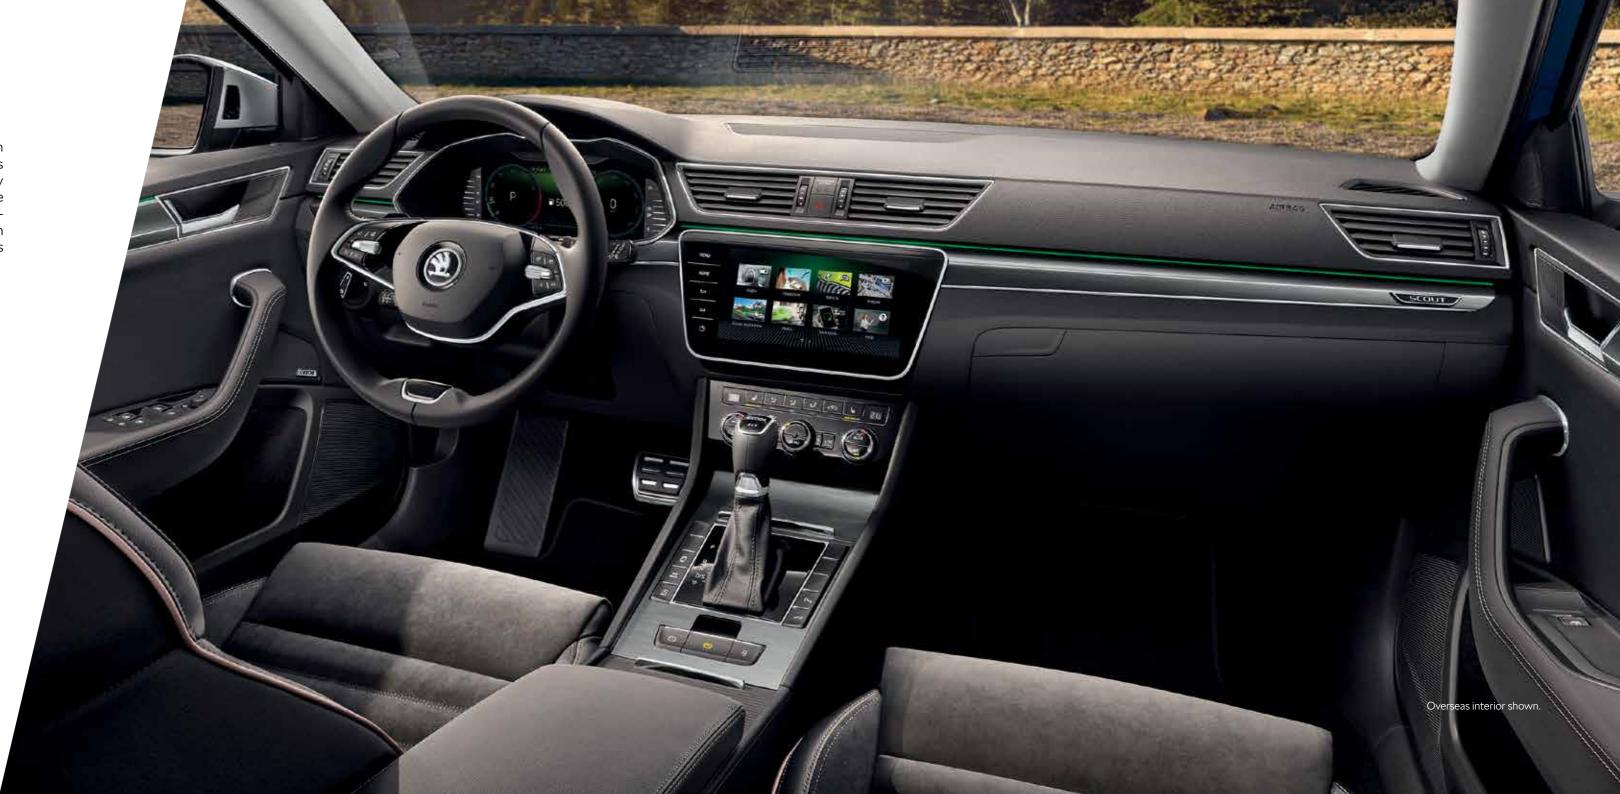

# High-end even after highways end

While the Škoda Superb Scout, armed with protective exterior elements, higher chassis and rough road package, handles bumpy roads, you'll stay in absolute comfort inside the incredibly spacy interior, surrounded by high-quality materials and details. All made with Škoda's craftsmanship precision. The car comes exclusively in the wagon version.

#### Comfort and functionality

The high-quality fabric upholstery is not only exceptionally can be further complemented by optional durable, but also provides maximum comfort for all Suedia door inserts. The electricallypassengers. The Scout version can also be equipped with black Suedia/leather/leatherette upholstery (shown), which comes as standard.

#### Style and safety

The multifunctional leather steering wheel, which lets you control the radio, phone and alternatively DSG, is equipped with heating function, controlled via the infotainment system. The car also comes with Driving Mode Select, including the off-road mode, or in other words, Downhill Assist which maintains consistent speed when driving down precipitous sections.