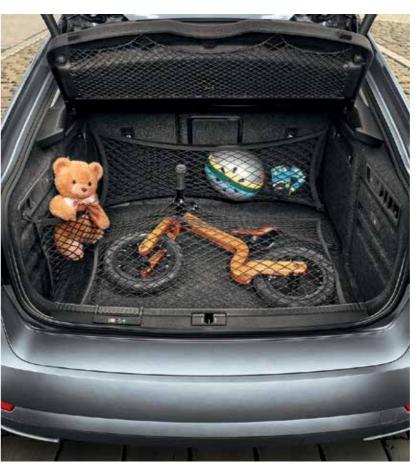

The set of nets increases the flexibility of the luggage space while tightly securing objects. It includes one horizontal and two vertical nets. You can add a further net under the luggage compartment cover in the liftback version.