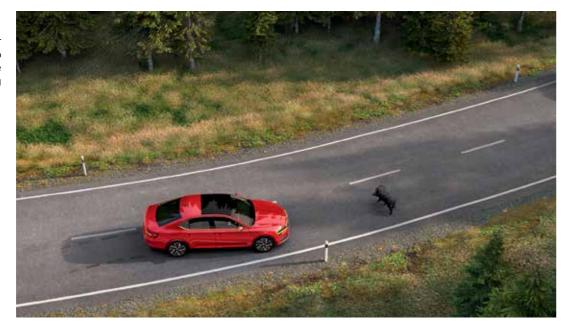

#### **Emergency Assist**

Emergency Assist reduces the risk of an incident in the event of the driver's sudden health collapse, for example, by safely stopping the car and turning on the warning lights.