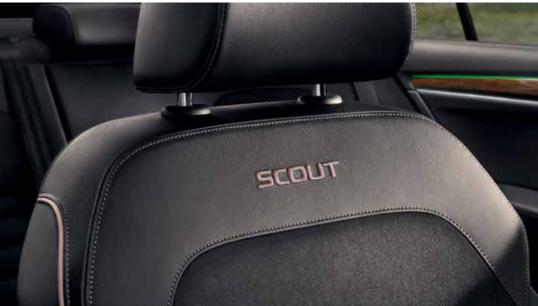

#### Logo

The Scout logo is embroidered on the front seat backrest.

Customisation