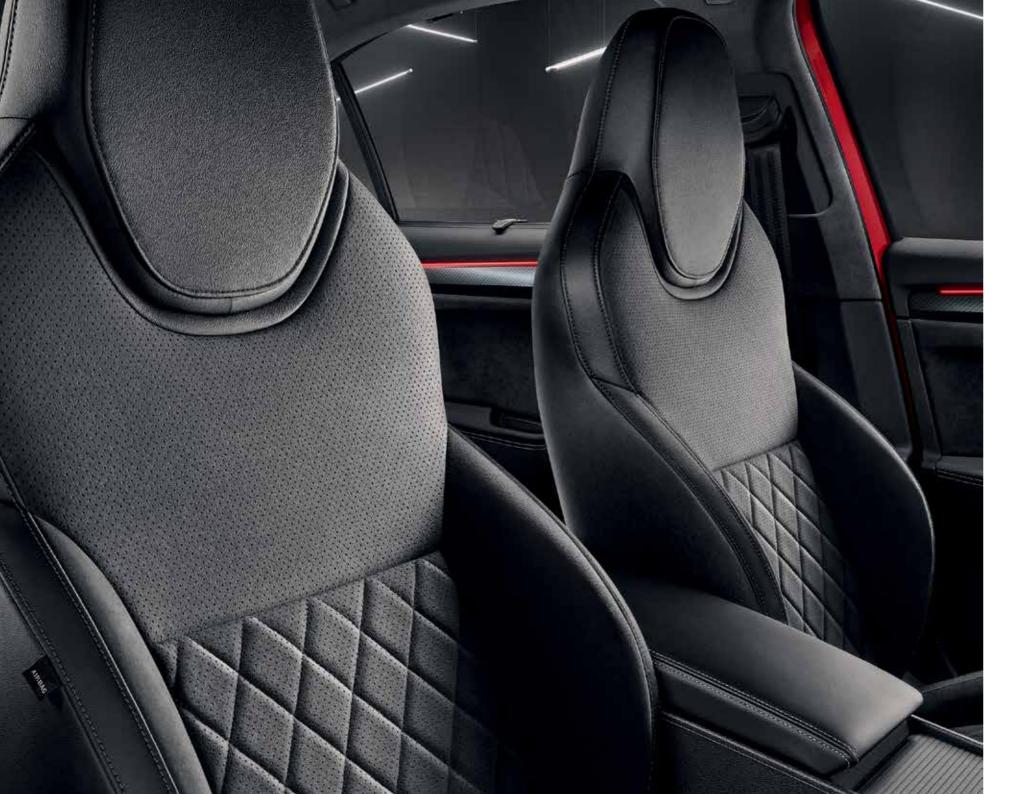

#### Style and functionality

Front and rear sports seats, upholstered in a combination of black Suedia and leather/leatherette with silver stitching, provide maximum comfort even during a dynamic drive. For that maximum sporty feeling, front seats which feature cushion depth adjustment

are available as an option. The electricallyadjustable front seats with built-in memory come as standard. The distinctive and extremely durable Suedia upholstery is also incorporated in the door inserts.