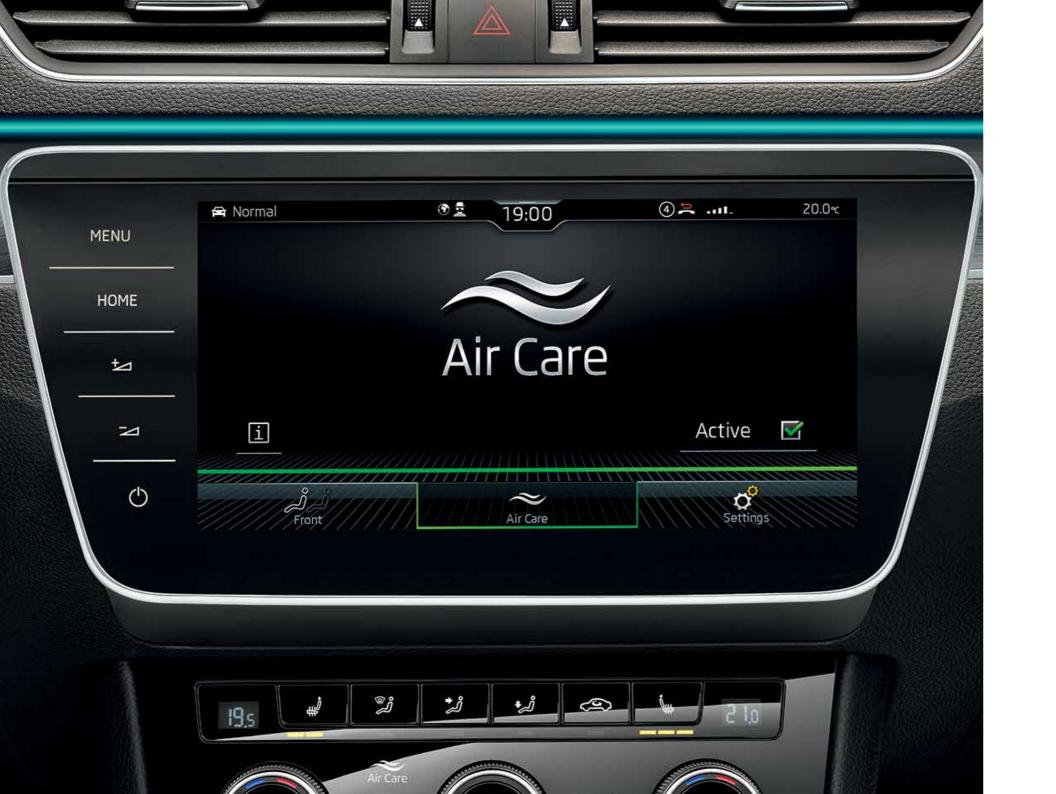

#### Air Care and Air Quality Sensor

The Climatronic air conditioning features a smart Air Care pollution, responds automatically by switching to internal and must be activated by the driver via the Climatronic only once in the infotainment system. menu. The Air Quality Sensor, which detects excessive air

function and Air Quality Sensor that contribute to cleaner air circulation mode, taking into account the possibility of air in the vehicle. Air Care can clean dust from the interior the window fogging up. This function needs to be activated