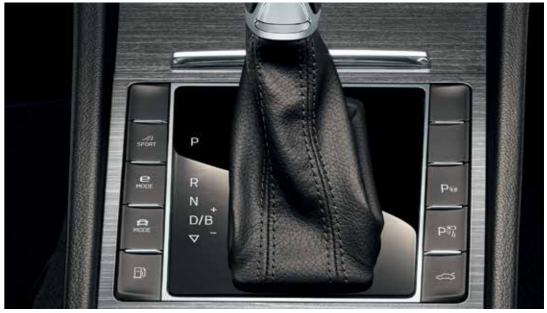

### Comfort at your command

Technology is nothing if it doesn't simplify your driving experience. Loaded with thoughtful features and sophisticated assistant systems, the Superb will indulge you in absolute comfort and support your driving confidence, whether keeping you relaxed on longer journeys or being entertained on the go.

#### **KESSY**

With the new version of the KESSY (Keyless Entry, Start and exit System) all doors can be used to unlock or lock the car.