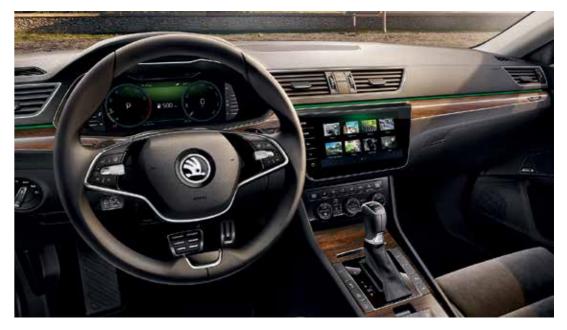

# Quality as a standard feature

Every interior feature has been designed to make travelling comfortable. Enjoy the feeling of luxury with attractive décor, upholstery, door armrest stitching, chrome details and the LED ambient lighting running along the inside of the interior.

#### LED ambient lighting

The interior features high-quality materials and precise workmanship, which is highlighted with the armrest and day with one of ten amazing colour options (turquoise upholstery stitching. Plenty of chrome details can be found on the dashboard, doors, steering wheel and gearstick knob.

#### Virtual cockpit

A perfect overview is provided by the Virtual cockpit, which can display on-board computer specifications in combination with other information such as navigation, for example. You can choose from five layouts, controlled via the View button on the multifunctional steering wheel – Classic view (shown), Modern view, Extended view, Basic view (suitable when driving at night or on the motorway) and Sport view.

#### Sportline design

The multifunctional sports steering wheel in black perforated leather with silver stitching allows you to control the radio, phone and alternatively DSG. The Virtual Cockpit, which features specific graphics for the Sportline version, comes as standard.