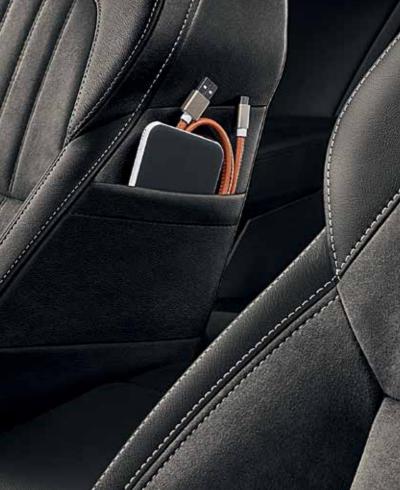

#### Pockets on the backrest

The spacious Jumbo box storage compartment is housed in the front armrest. You can Storage pockets on the insides of the front seat backrests can hold a mobile phone, for

#### Jumbo box

store your electronic items safely inside or cool it to keep your snacks fresh. A dual drinks example, or other small items. holder with easy-open function can also be found on the centre console.