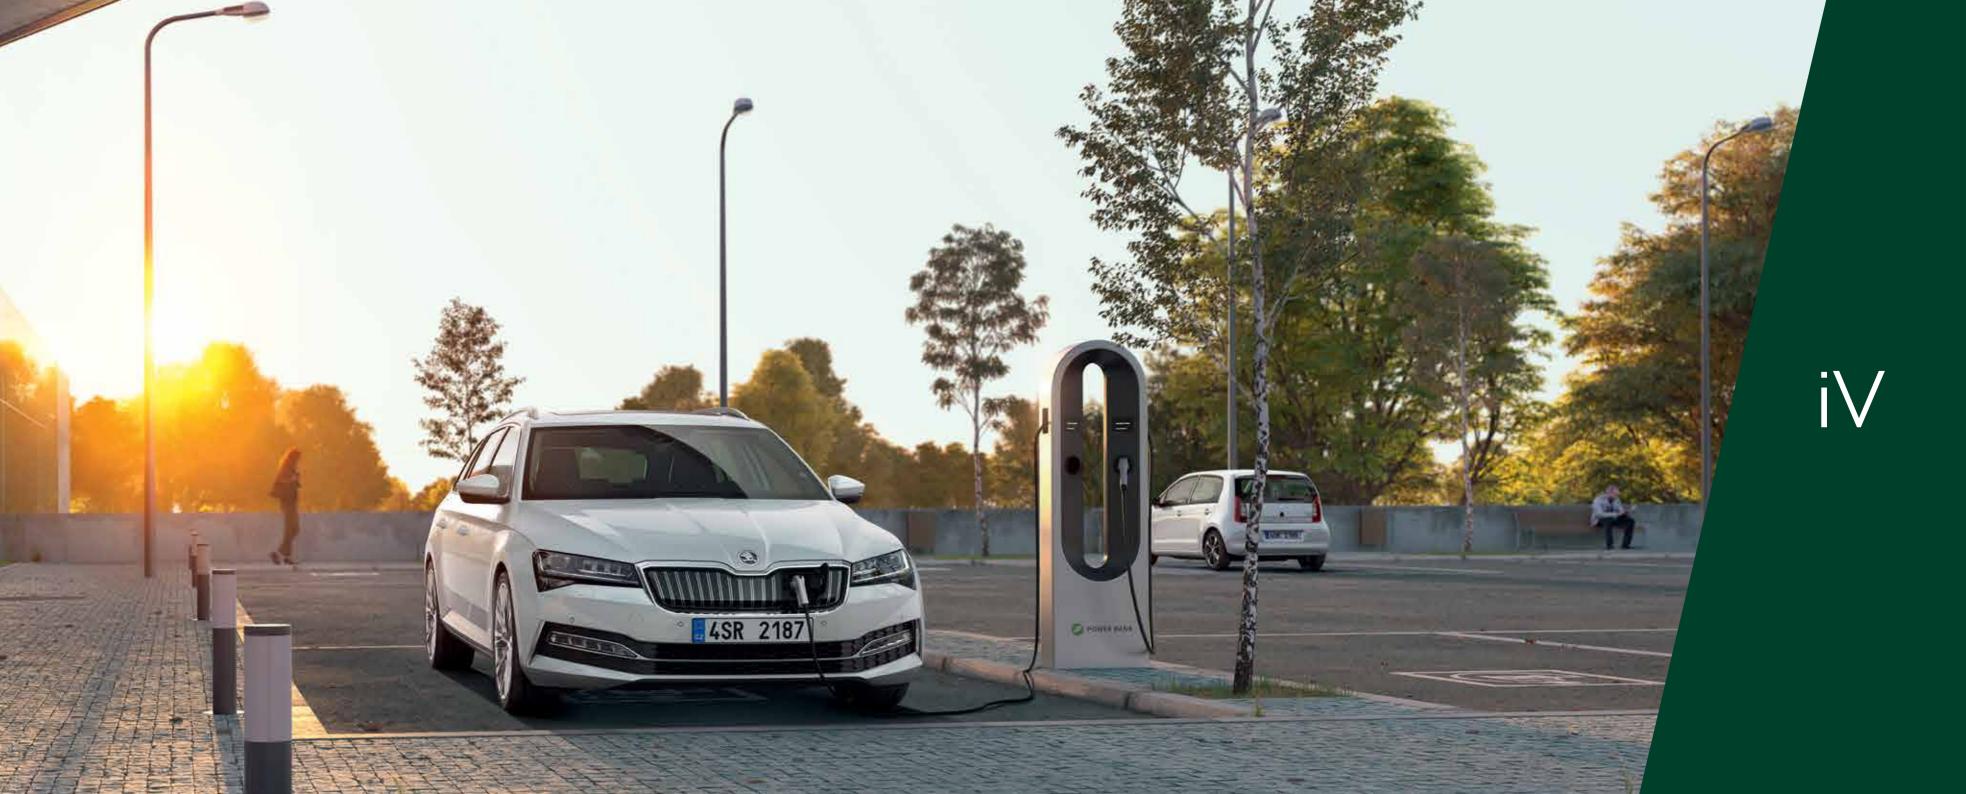

# Plug into the future

The Škoda Superb iV unites an innovative hybrid technology with the iconic design and spaciousness of a Superb. The car is available in Style, and a unique Sportline version.

#### Charging

The plug situated behind the grille enables the practical charging of the electrical engine. When charging at home and connected to a conventional electrical grid, the battery (if completely empty) will be fully recharged within five hours. The charging time can be shortened to three hours and thirty minutes with a wall box or at a charging station that supports fast charging.