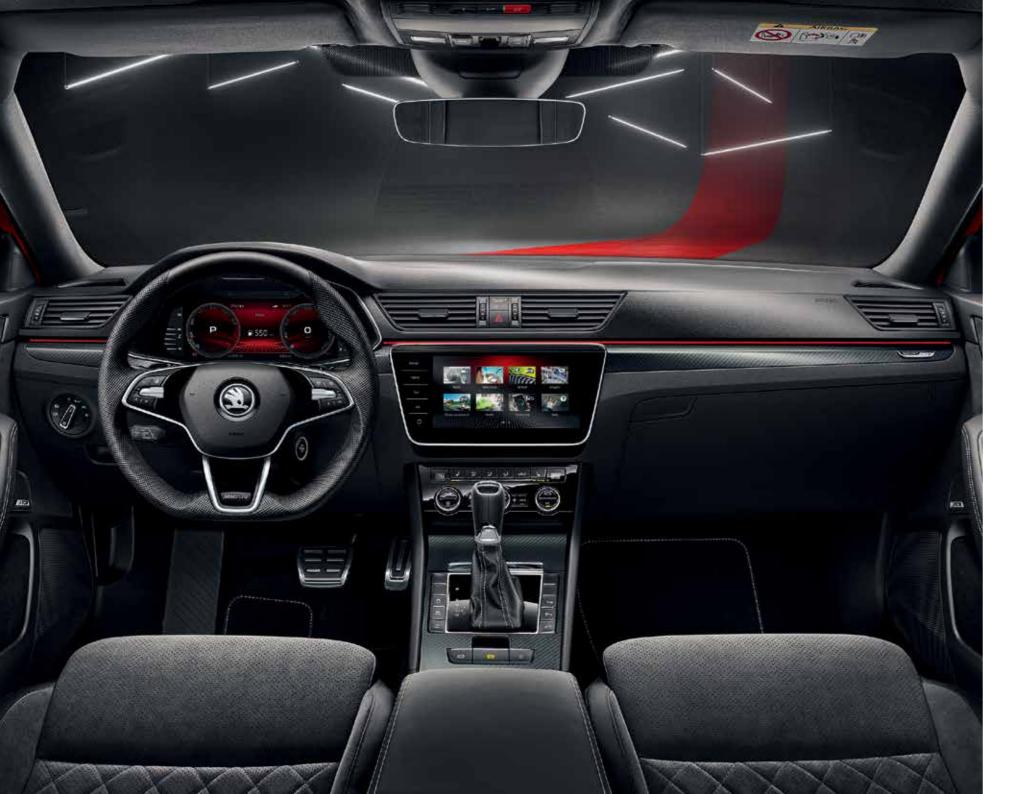

# Time to get some sporty clothing

Comfort usually isn't a metaphor for sportiness. But these two make a thrilling combination inside the Škoda Superb Sportline thanks to its razor-sharp looks, together with glossy black exterior elements, and a host of specific accoutrements, including lower chassis and sporty interior.

#### Sportline design

The multifunctional sports steering wheel in black perforated leather with silver stitching allows you to control the radio, phone and alternatively DSG. The Virtual Cockpit, which features specific graphics for the Sportline version, comes as standard.