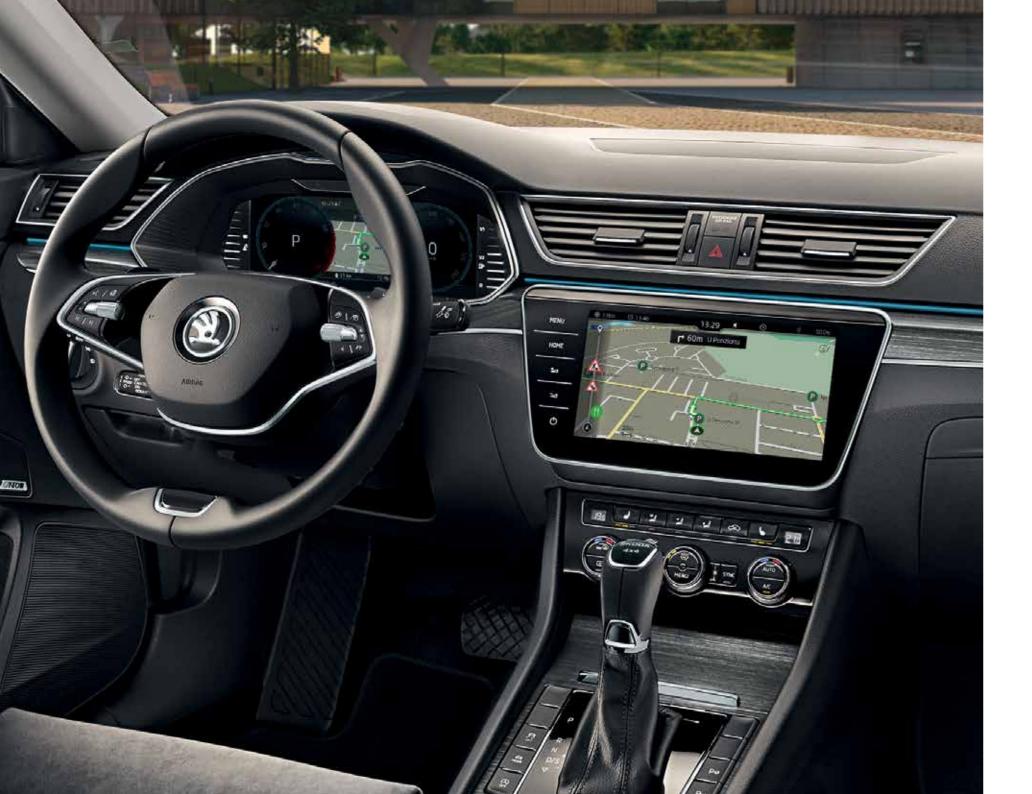

#### Škoda infotainment: Take the world with you

The Superbs's advanced connectivity will make everyday use of the car easier and provide you with all the support you need to make it to your destination in time and in comfort.

#### SmartLink+

SmartLink+ provides you with a connection between your smartphone and in-built infotainment via Apple CarPlay, Android Auto and MirrorLink TM. Use the navigation system, play music and podcast via your favourite apps or deal with your text messages and calls.

#### Virtual cockpit

A perfect overview is provided by the Virtual cockpit, which can display on-board computer specifications in combination with other information such as navigation, for example. You can choose from five layouts, controlled via the View button on the multifunctional steering wheel – Classic view (shown), Modern view, Extended view, Basic view (suitable when driving at night or on the motorway) and Sport view.