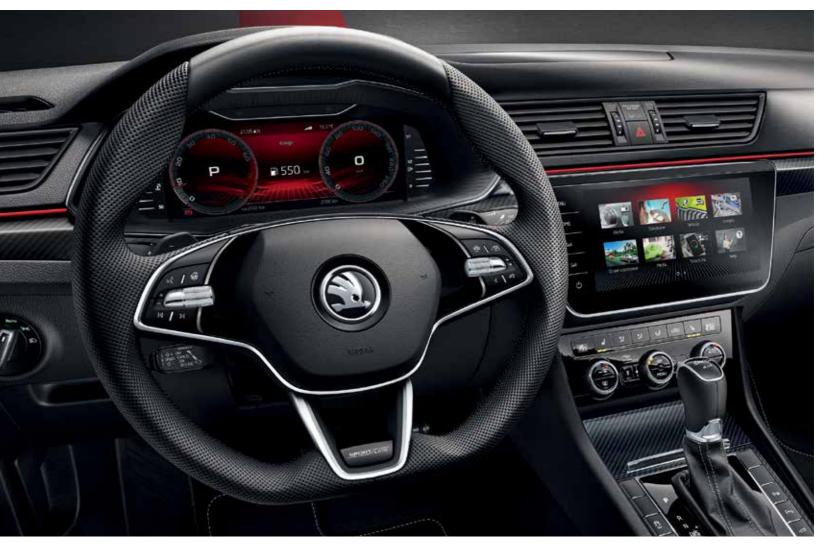

#### Sportline design

The multifunctional sports steering wheel in black perforated leather with silver stitching allows you to control the radio, phone and alternatively DSG. The Virtual Cockpit, which features specific graphics for the Sportline version, comes as standard.

#### Virtual cockpit

A perfect overview is provided by the Virtual cockpit, which can display on-board computer specifications in combination with other information such as navigation, for example. You can choose from five layouts, controlled via the View button on the multifunctional steering wheel – Classic view (shown), Modern view, Extended view, Basic view (suitable when driving at night or on the motorway) and Sport view.

#### **Canton Sound System**

Enjoy absolute sound clarity, whether it's music or the spoken word, on the Canton Sound System available in the Sportline, with twelve speakers, including a speaker in the dashboard and subwoofer in the luggage compartment. The total power output is 665 Watts.