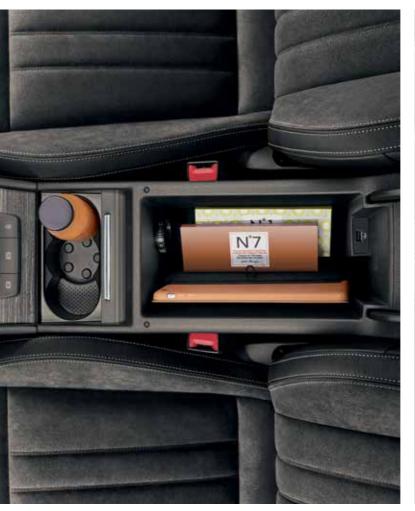

#### Jumbo box

store your electronic items safely inside or cool it to keep your snacks fresh. A dual drinks example, or other small items. holder with easy-open function can also be found on the centre console.

#### Pockets on the backrest

The spacious Jumbo box storage compartment is housed in the front armrest. You can Storage pockets on the insides of the front seat backrests can hold a mobile phone, for