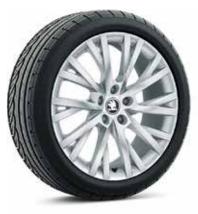

# Upholstery

Wheels

Style Black (Suedia/leather/leatherette)

19" Vega Aero Alloys

SportLine Black (Alcantara®/leather/leatherette)

19" Canopus alloy wheels

19" Canopus black alloy wheels

18" Vela alloy wheels

19" Vega Anthraciter alloy wheels

19" Supernova black alloy wheels

18" Antares alloy wheels