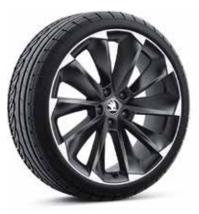

# Upholstery

Wheels

Style Black (Suedia/leather/leatherette)

19" Vega Aero Alloys

SportLine Black (Alcantara®/leather/leatherette)

19" Canopus alloy wheels

19" Canopus black alloy wheels

18" Vela alloy wheels

19" Vega Anthraciter alloy wheels

19" Supernova black alloy wheels

18" Antares alloy wheels