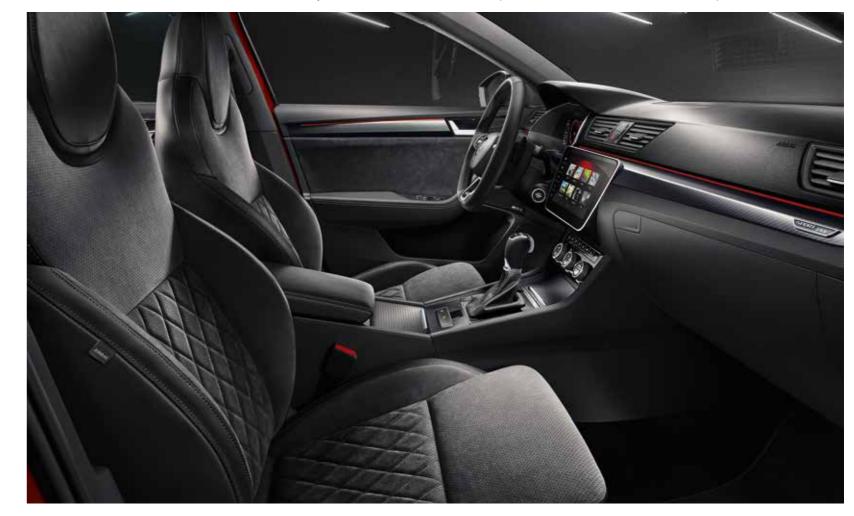

# Innovative from the inside out

#### Modes / dynamic chassis control

The default Hybrid mode switches automatically between petrol and electric drive, and comes with integrated functions such as Battery Hold (maintain battery charge level) and Battery Charge (charge battery via TSI engine) that can be controlled via the infotainment system. Using buttons on the central console, you can choose E-mode, which delivers a pure electrical drive, and Sport mode enabling a drive with a full system power of 160 kW. To enjoy the high performance of your car in maximum comfort and safety, the Dynamic Chassis Control (DCC) comes as standard in the Sportline. As part of the infotainment menu, it allows you to select one of three modes according to your specific requirements: Comfort, Normal or Sport.

#### Area view (Optional)

You will feel much more confident behind the steering wheel with four cameras that sense the space around the entire vehicle. They are located in the front grill, external side-view mirrors and on the handle of the 5th door. The picture is transmitted in real time to the infotainment display so you can react quicker to whatever comes your way.

#### Virtual Cockpit

A perfect overview is provided by the Virtual Cockpit, which can display on-board computer specifications in combination with other information (navigation, etc.) and specific iV information, such as the battery state. You can choose from five layouts, controlled via the View button on the multifunctional steering wheel.