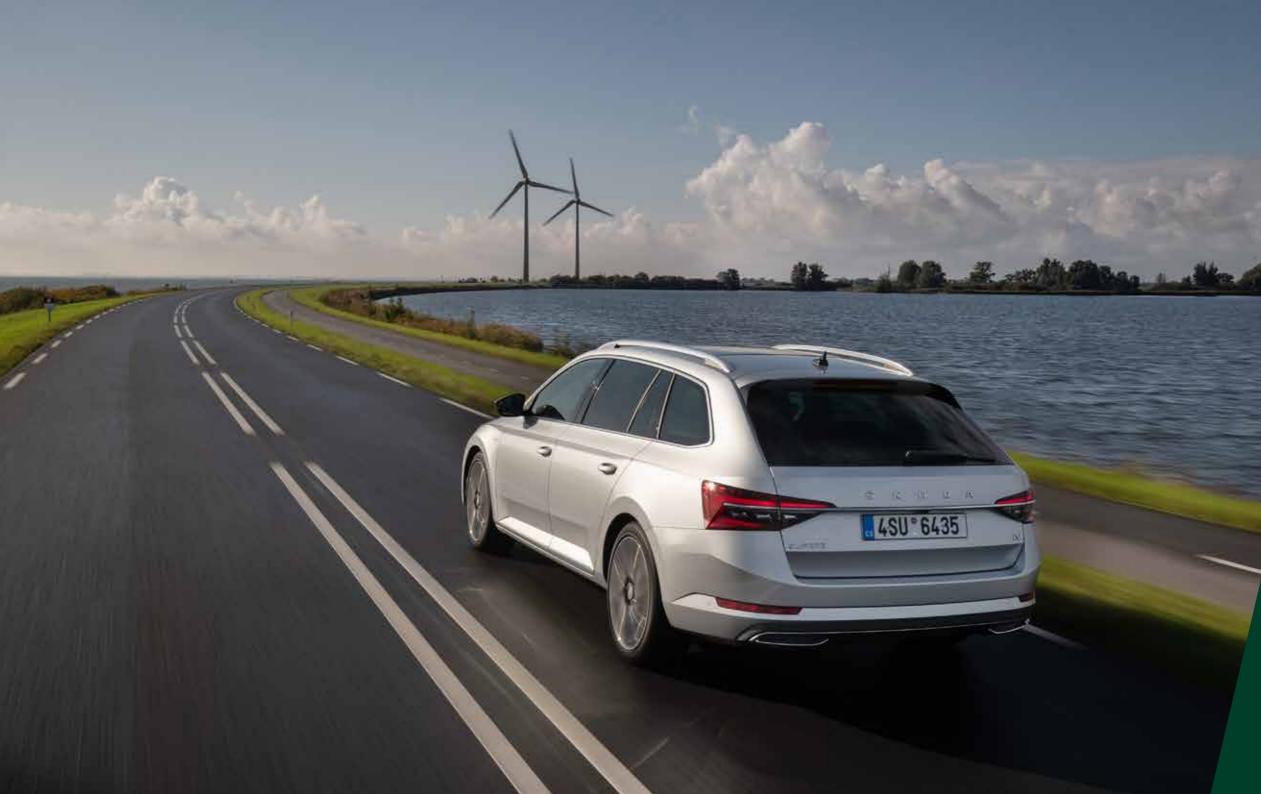

The new Škoda Superb iV is one of these ingenious vehicles. It offers the combination of a 1.4 TSI engine with an electric drive. Škoda's first plug-in further unites this innovative hybrid technology with the iconic design, the inimitable comfort and spaciousness of a Superb. All this made impressively accessible – also for families. That's why this Superb bears the name Superb iV.

#### Charging

The plug situated behind the grille enables the practical charging of the electrical engine. When charging at home and connected to a conventional electrical grid, the battery (if completely empty) will be fully recharged within five hours. The charging time can be shortened to three hours and thirty minutes with a wall box or at a charging station that supports fast charging.