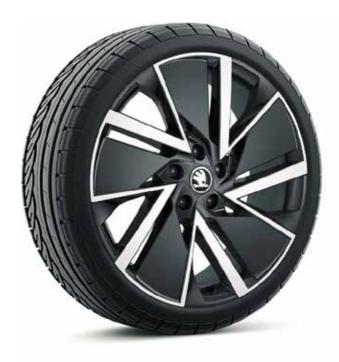

# Upholstery

Wheels

Style Black (Suedia/leather/leatherette)

19" Vega Aero Alloys

SportLine Black (Alcantara®/leather/leatherette)

19" Canopus alloy wheels

19" Canopus black alloy wheels

18" Vela alloy wheels

19" Vega Anthraciter alloy wheels

19" Supernova black alloy wheels

18" Antares alloy wheels