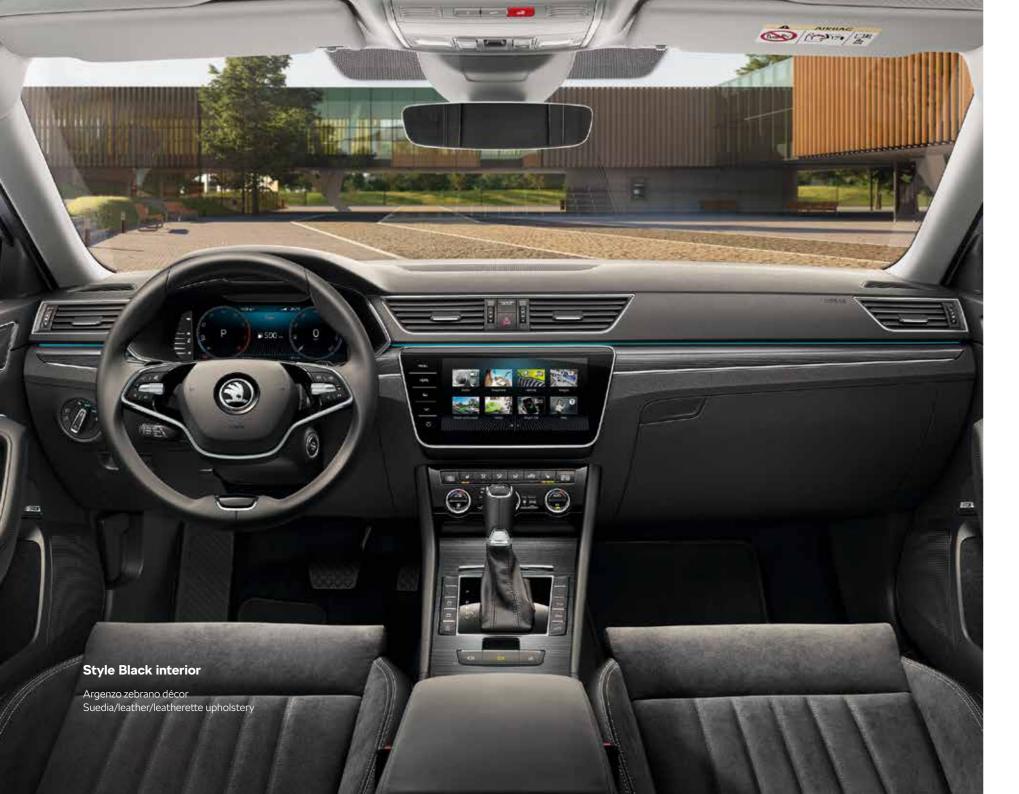

#### Style Black interior

Argenzo zebrano décor Suedia/leather/leatherette upholstery

The standard equipment of the Style version includes LED fog lights with corner function, decorative door sill strips front and rear, foot rest area illumination front and rear, electrically-adjustable driver seat with memory function, Manoeuvre Assist, Park Distance Control, Amundsen 8" infotainment plus more.