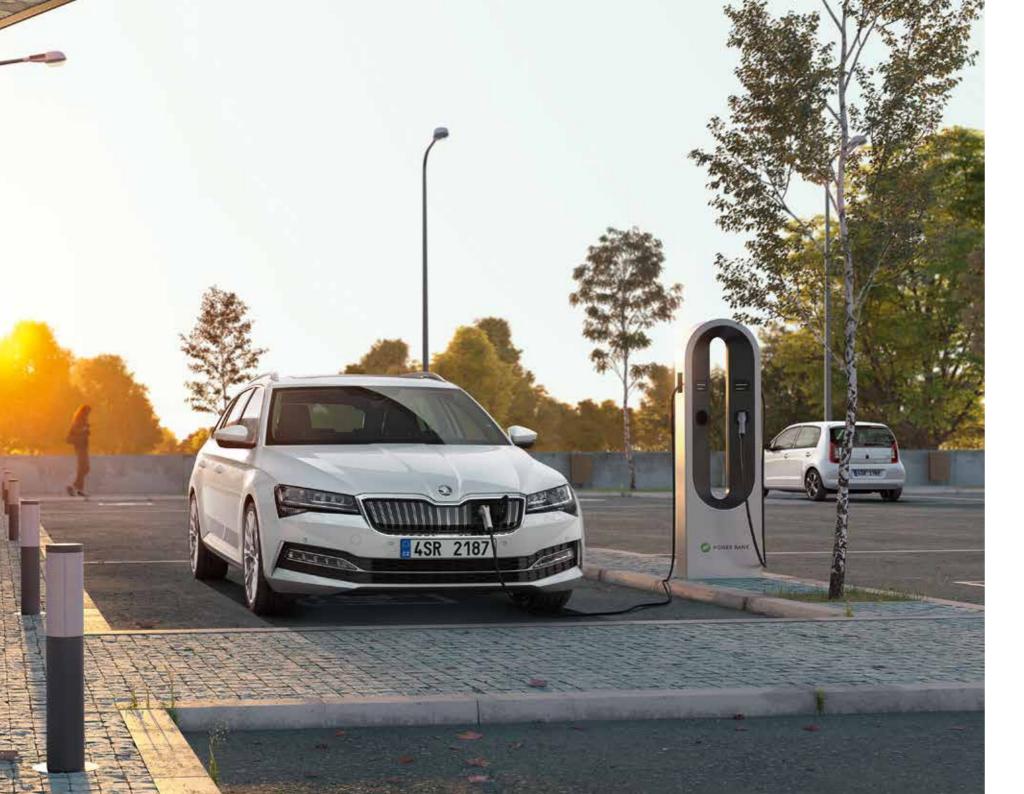

#### Charging

The plug situated behind the grille enables the practical charging of the electrical engine. When charging at home and connected to a conventional electrical grid, the battery (if completely empty) will be fully recharged within five hours. The charging time can be shortened to three hours and thirty minutes with a wall box or at a charging station that supports fast charging.