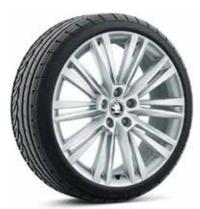

# Upholstery

Wheels

Style Black (Suedia/leather/leatherette)

19" Vega Aero Alloys

SportLine Black (Alcantara®/leather/leatherette)

19" Canopus alloy wheels

19" Canopus black alloy wheels

18" Vela alloy wheels