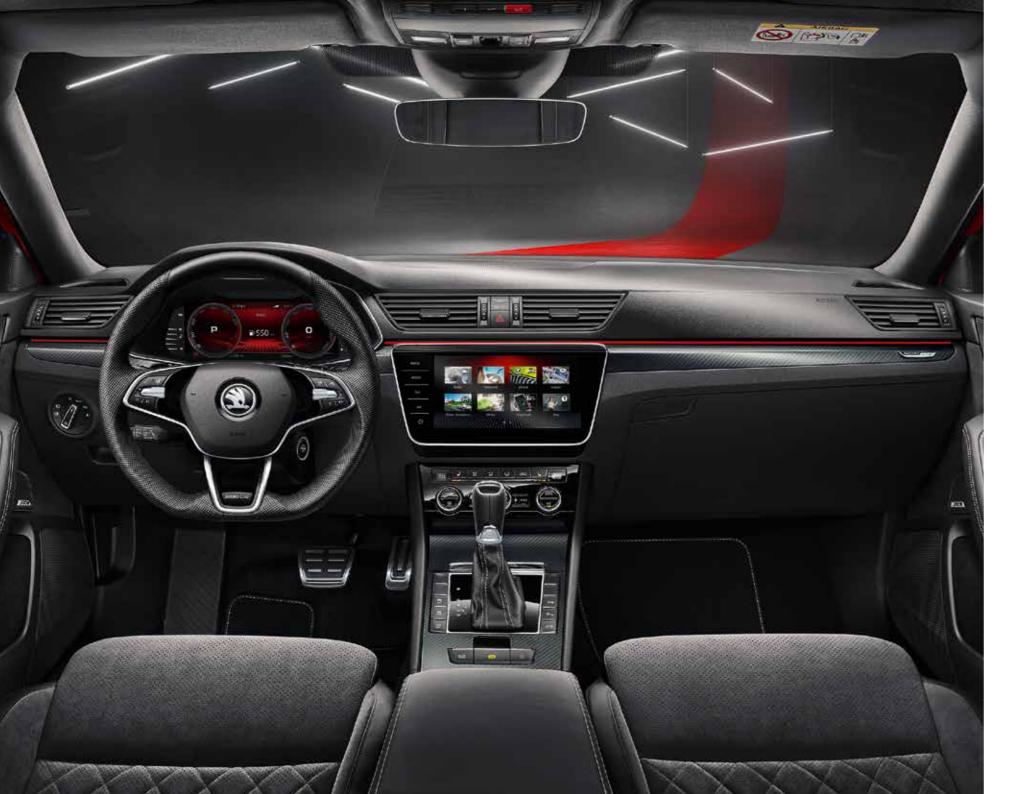

#### Sportline Black interior

Carbon décor

The standard equipment of the Sportline iV includes glossy black exterior elements such as external side-view mirror caps, window framing and front grille, sports chassis, full LED Matrix headlights, full LED tail lights with animated turn indicators, full KESSY, Driving Mode Select, electricallyadjustable driver seat with memory function, Columbus 9" infotainment, plus more.