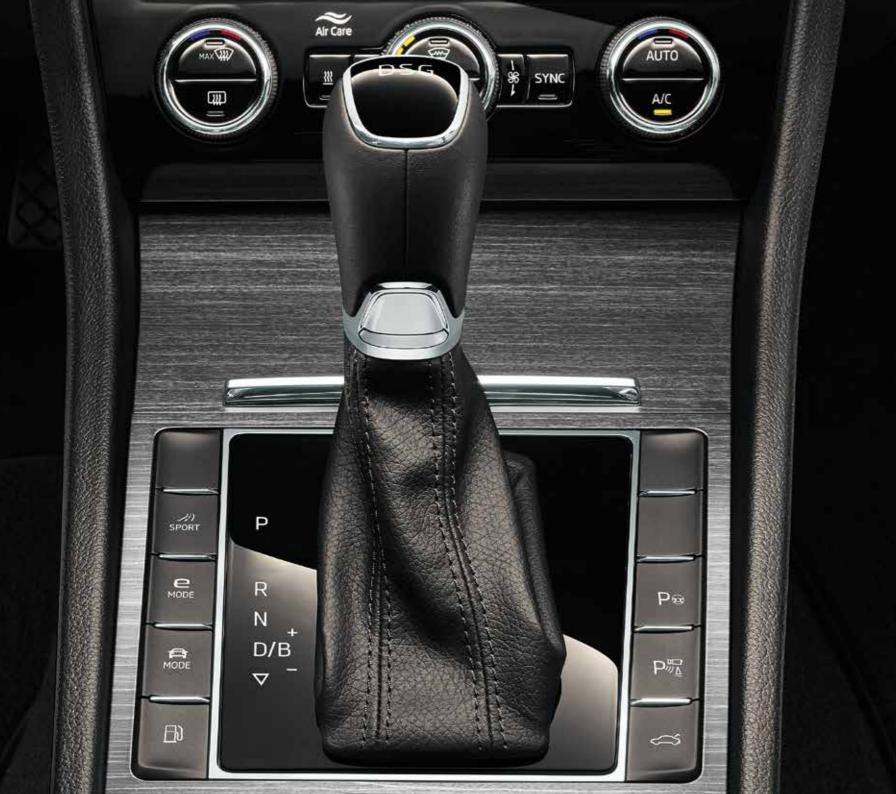

#### Functions

The car also features increased energy recovery functionality during engine braking. It allows effective use of the car's kinetic energy for battery recharging. Thanks to this function, activated via the B symbol located between automatic transmission modes, the electric drive can offer you increased driving range. Everything about the Superb iV has been designed to enhance your driving pleasure. Take the Superb's top-end solutions, combine them with state-of-art iV technology and you get a car that makes no compromises when it comes to comfort, technology, or safety.

#### Modes / dynamic chassis control

The default Hybrid mode switches automatically between petrol and electric drive, and comes with integrated functions such as Battery Hold (maintain battery charge level) and Battery Charge (charge battery via TSI engine) that can be controlled via the infotainment system. Using buttons on the central console, you can choose E-mode, which delivers a pure electrical drive, and Sport mode enabling a drive with a full system power of 160 kW. To enjoy the high performance of your car in maximum comfort and safety, the Dynamic Chassis Control (DCC) comes as standard in the Sportline. As part of the infotainment menu, it allows you to select one of three modes according to your specific requirements: Comfort, Normal or Sport.