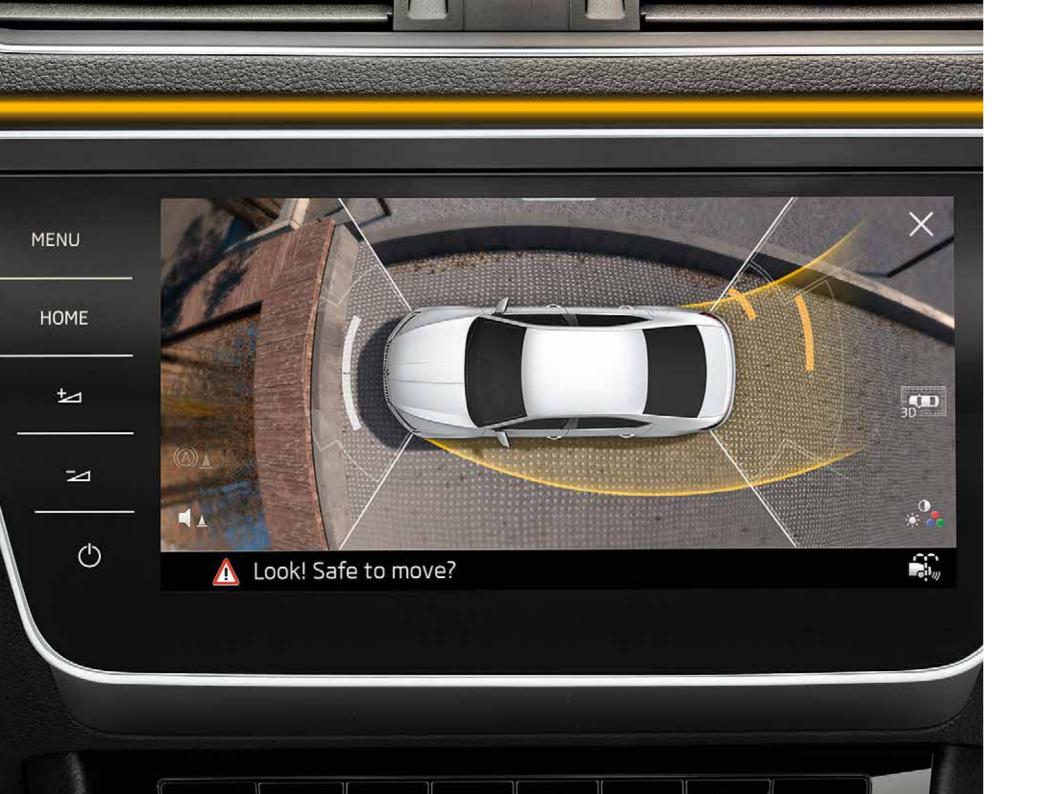

#### Area view (Optional)

You will feel much more confident behind the steering wheel with four cameras that sense the space around the entire vehicle. They are located in the front grill, external side-view mirrors and on the handle of the 5th door. The picture is transmitted in real time to the infotainment display so you can react quicker to whatever comes your way.