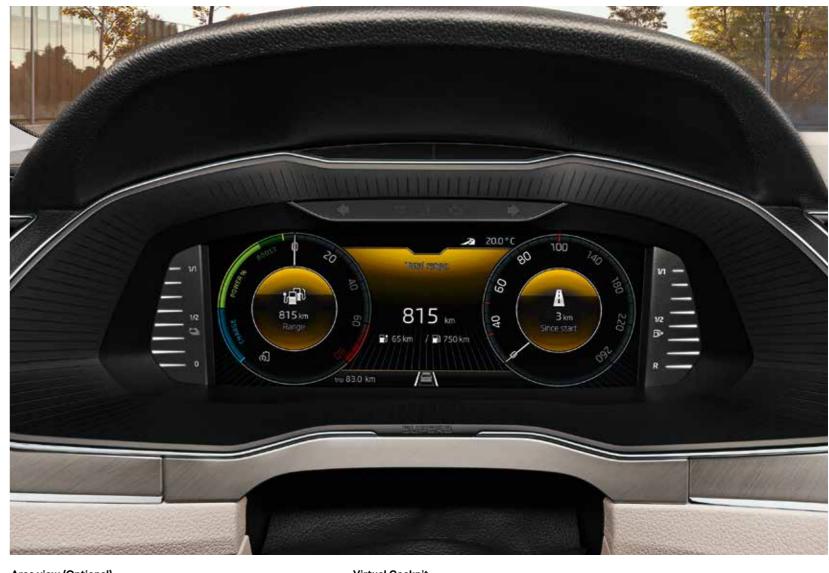

#### Virtual Cockpit

A perfect overview is provided by the Virtual Cockpit, which can display on-board computer specifications in combination with other information (navigation, etc.) and specific iV information, such as the battery state. You can choose from five layouts, controlled via the View button on the multifunctional steering wheel.