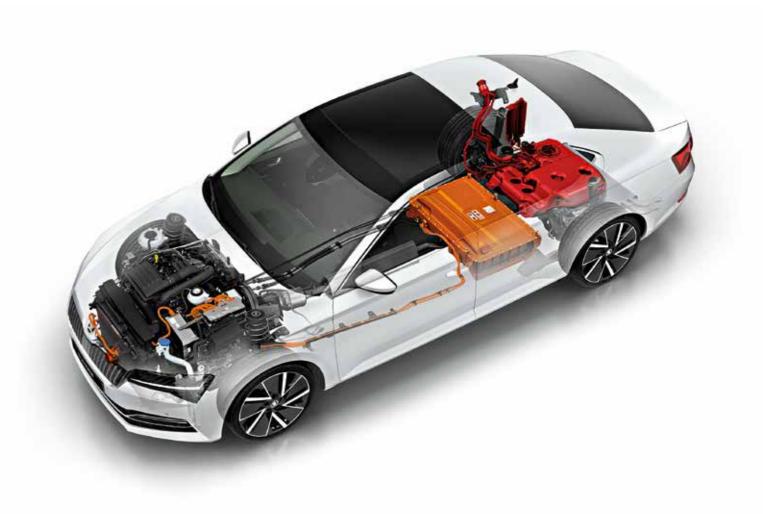

#### Plug-in hybrid technology

The 1.4 TSI engine offers 115 kW, the electric motor generates 85 kW and the full system power is 160 kW. The battery with a capacity of 13 kWh is located under the floor in front of the rear axle and powers you up to an approximate 54 km drive, making this model the ideal choice for driving in the city: cheap, green and quiet. During a purely electrical drive, the eSound acoustic system is activated, alerting pedestrians that a car is coming. The system operates both when driving forward (at speeds of up to 25 km/h) and when reversing (up to 10 km/h).

#### Charging

The plug situated behind the grille enables the practical charging of the electrical engine. When charging at home and connected to a conventional electrical grid, the battery (if completely empty) will be fully recharged within five hours. The charging time can be shortened to three hours and thirty minutes with a wall box or at a charging station that supports fast charging.