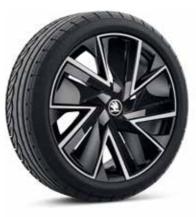

# Upholstery

Wheels

Style Black (Suedia/leather/leatherette)

19" Vega Aero Alloys

SportLine Black (Alcantara®/leather/leatherette)

19" Canopus alloy wheels

19" Canopus black alloy wheels

18" Vela alloy wheels