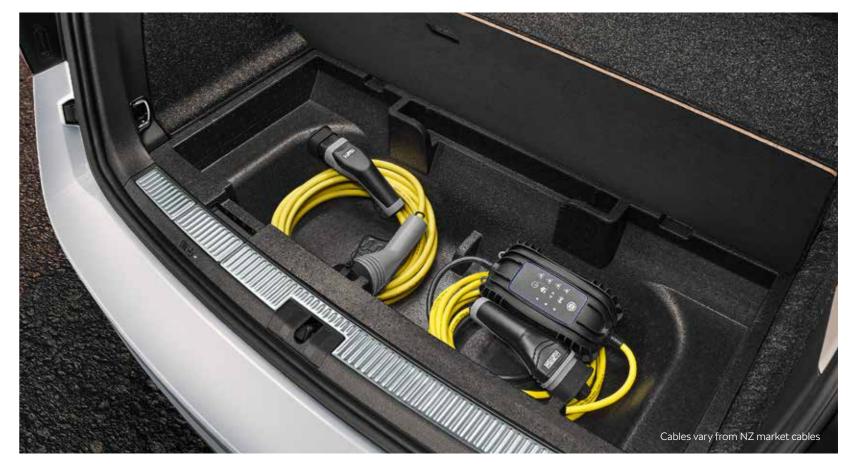

#### Charging

The plug situated behind the grille enables the practical charging of the electrical engine. When charging at home and connected to a conventional electrical grid, the battery (if completely empty) will be fully recharged within five hours. The charging time can be shortened to three hours and thirty minutes with a wall box or at a charging station that supports fast charging.