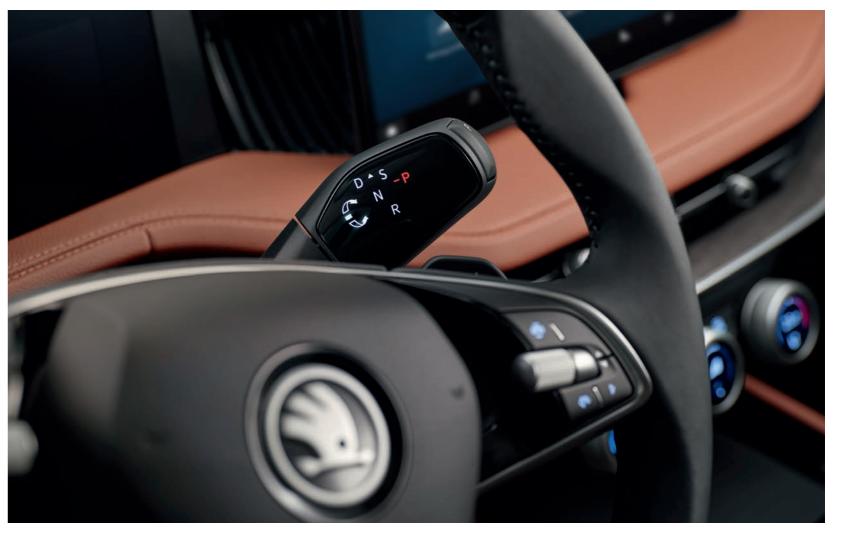

# Gear selector

# A space to lead

A digital world that's nice to touch. A luxury feeling from sustainable materials. The new Superb merges traditions with a vision of the future. It leads the way to the digital world while retaining the intuitive tactile controls. Its sustainable new materials are attractive to look at and pleasant to touch. With the new column-mounted shifter and sleek Smart Dials, there's plenty of room for clever ideas and handy storage. The ambient lighting gives the interior a unique atmosphere, highlighted by a myriad of smart details.

# A leader in intuitive control

With everything at your fingertips, keeping things under control is easier than ever before. And with a new way to use space, there's more room for things you might need. With the Škoda Smart Dials and column-mounted shifter, the new interior concept has been born.