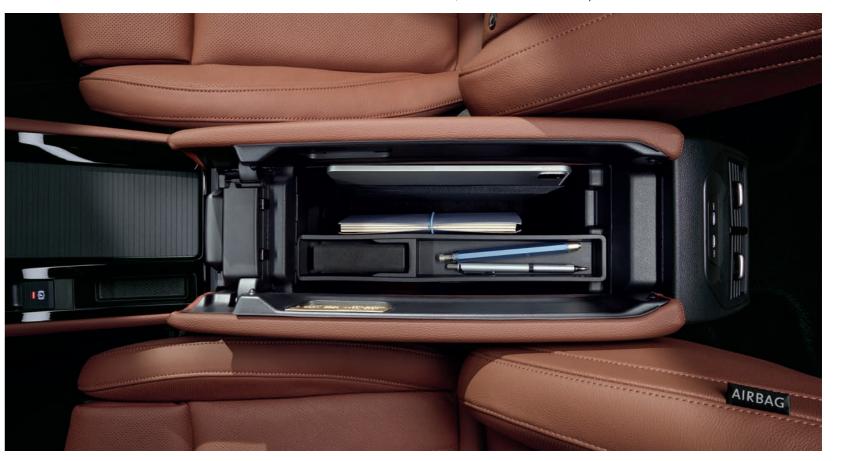

# Where small details do big things

Leading forward is easier with a little help. Someone to take care of the small things. The new Škoda Superb thinks of everything. Smart ways to store little things, clever ways to work on the go. Surprising stuff to keep your family entertained.

#### Armrest with tablet holder

tablet, and place your drinks safely in the cup holders.

#### Double pocket

Your in-car entertainment or work station while your car is stationary. Enjoy a film or watch a presentation on the for a notebook or laptop computer, while the smaller one nicely fits a smartphone.