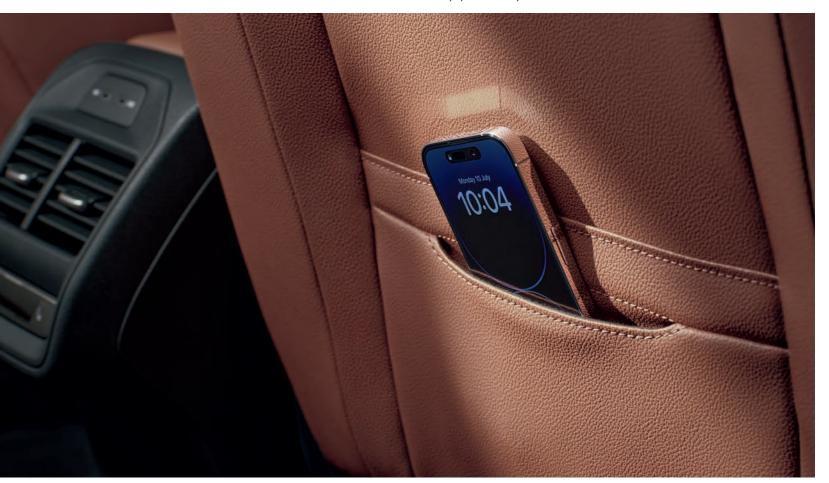

# Always charged

New styles of décors, including Melange grey or Swan drawing, pair together with improved, multi-coloured ambient lighting to create a unique atmosphere on board.

The phone box provides wireless charging for your smartphone with cooling to prevent your device from overheating. This compartment is not only easily accessible, but is also suitable for large display devices.