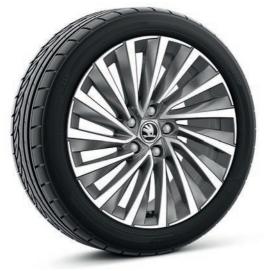

# Wheels

19" Aniara silver alloy wheels with black aero covers

19" Veritate anthracite alloy wheels\*

19" Veritate silver alloy wheels

18" Dofida silver alloy wheels

18" Bosona silver alloy wheels with black aero covers (standard)