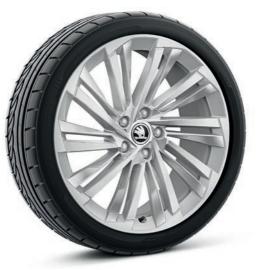

# Wheels

19" Aniara silver alloy wheels with black aero covers

19" Veritate anthracite alloy wheels\*

19" Veritate silver alloy wheels

18" Dofida silver alloy wheels

18" Bosona silver alloy wheels with black aero covers (standard)