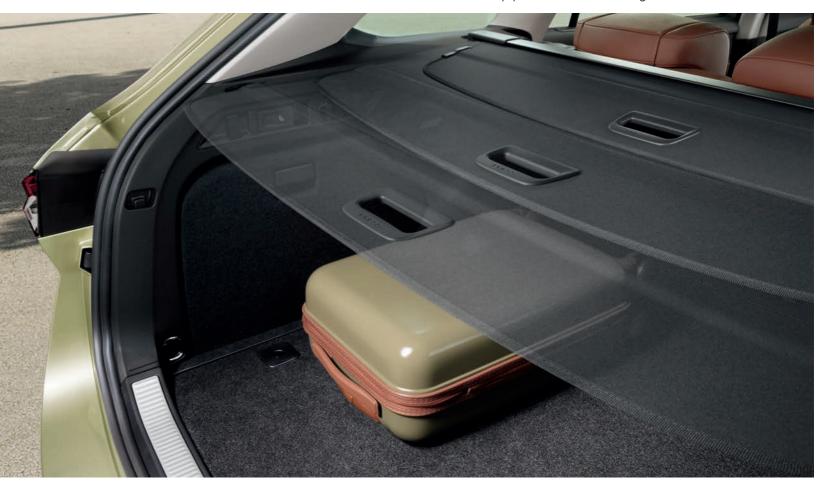

# Space for everything. Place for everything.

Not just biggest. Smartest. There is not only a space for everything, with 690 litres in the Superb Wagon, you can also give every thing its own place. Hooks, nets, cargo elements, double floor and other smart features are there to keep your life on the road organised.

#### Electric roller cover

example when carrying large items.