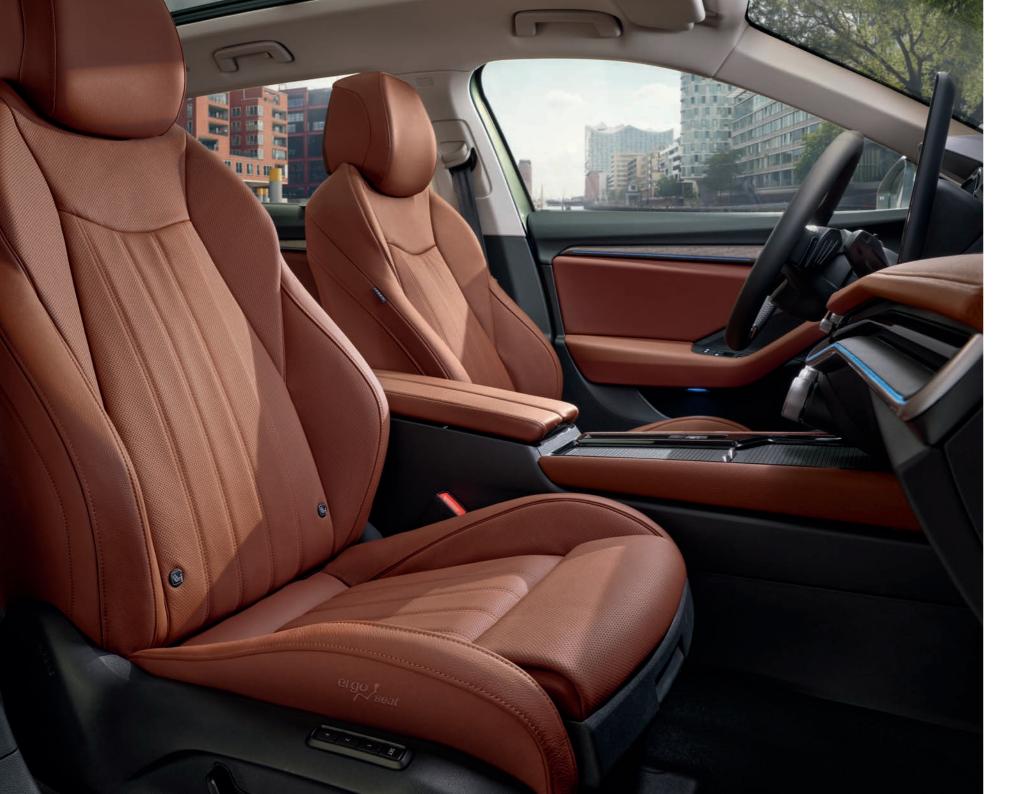

#### Ergo seats

Comfort even on the longest drives. With 14-way electric adjustment, 4-way lumbar support, and advanced massage functions, the Ergo seats were designed with the health of your back in mind. Tested by the German AGR (Healthy Back Campaign) organisation. With heating and cooling for even greater comfort.