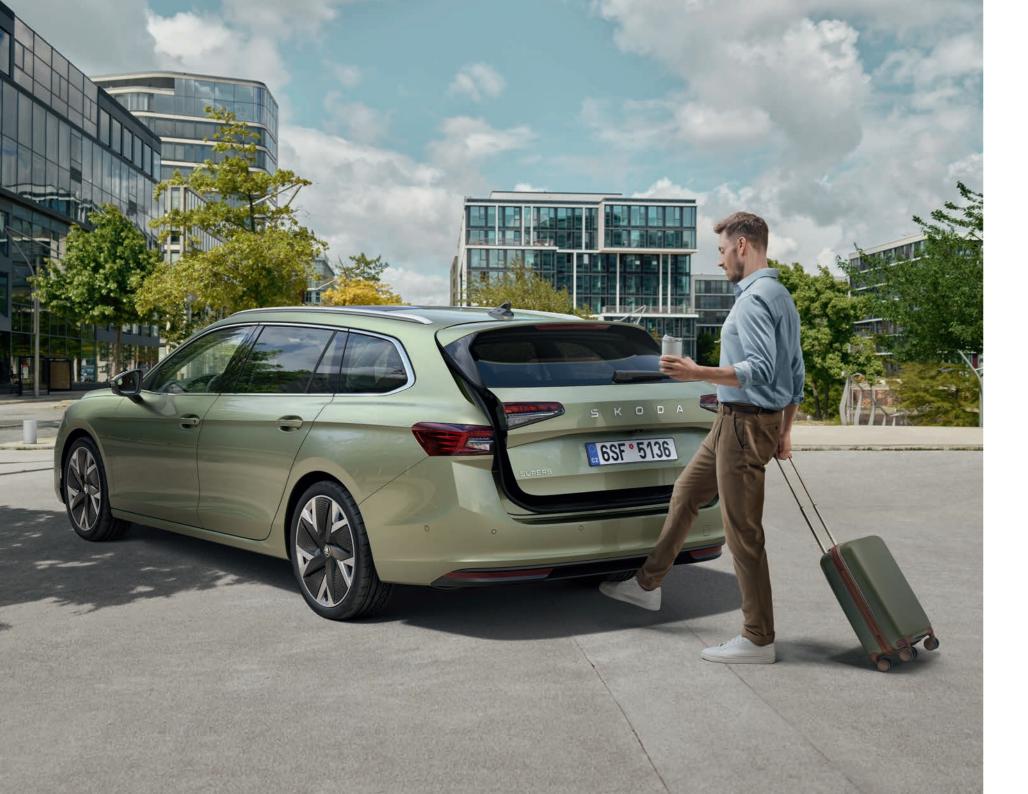

# Virtual Pedal

# Walk-away KESSY

Full hands are not a problem anymore. With Virtual Pedal, just a swing of the foot under the bumper is enough to open the door. Available in combination with KESSY and electric 5th door.