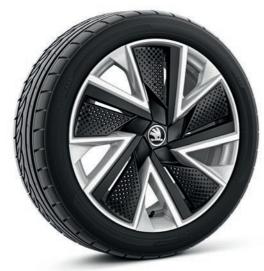

o seats with heating, cooling and massage functions provide maximum comfort anywhere you go.



# Selection



# Suite Cognac (optional)

Cognac leather and leatherette upholstery, together with cognac leatherette dashboard pad and Swan Drawing décor with Unique Dark Chrome, create a unique and stunning look. Fully electric Ergo seats with heating, cooling and massage functions provide maximum comfort anywhere you go.

# Colours



Pebble Silver metallic



Ice Tea Yellow metallic



Pure White uni



Cobalt Blue metallic



Graphite Grey metalic



Carmine Red metallic



Energy Blue uni



Ebony Black metallic

# Wheels



19" Aniara silver alloy wheels with black aero covers



19" Veritate anthracite alloy wheels\*



19" Veritate silver alloy wheels



18" Dofida silver alloy wheels



18" Bosona silver alloy wheels with black aero covers (standard)



18" Belatrix anthracite alloy wheels