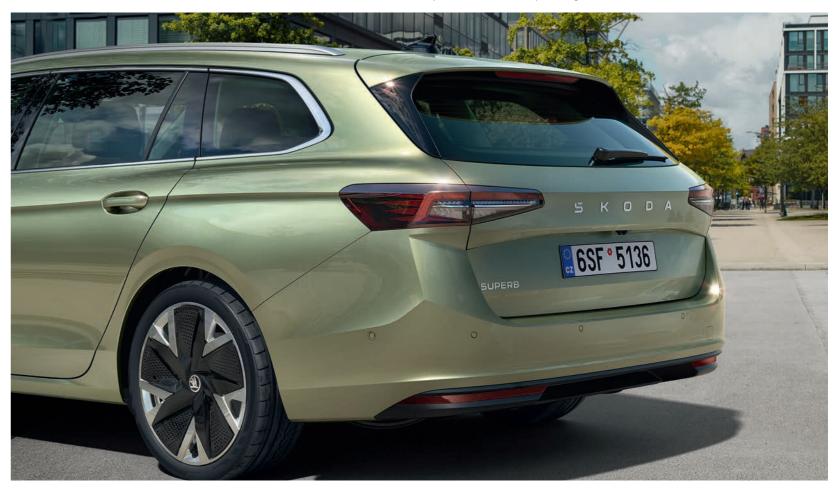

#### Optional LED Matrix beam headlights

Crystal clear view with a Crystallinium style. The LED Matrix With crystalline elements beam headlights provide great visibility even with other cars inside, the LED rear lights around. The coloured crystalline element accentuates the create an unmistakable and sharp contours of the headlights, adding a touch of elegance easy-to-recognise visual and visual appeal.

#### **LED** rear lights

signature.