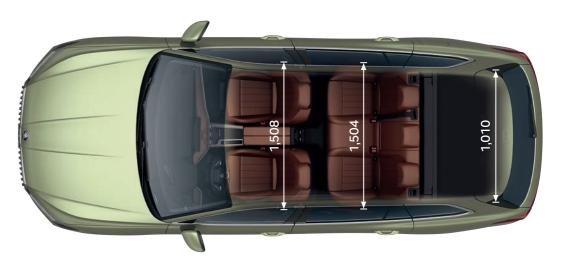

uite Cognac (optional)

Cognac leather and leatherette upholstery, together with cognac leatherette dashboard pad and Swan Drawing décor with Unique Dark Chrome, create a unique and stunning look. Fully electric Ergo seats with heating, cooling and massage functions provide maximum comfort anywhere you go.

# Colours



Pebble Silver metallic



Ice Tea Yellow metallic



Pure White uni



Cobalt Blue metallic



Graphite Grey metalic



Carmine Red metallic



Energy Blue uni



Ebony Black metallic

# Wheels



19" Aniara silver alloy wheels with black aero covers



19" Veritate anthracite alloy wheels\*



19" Veritate silver alloy wheels



18" Dofida silver alloy wheels



18" Bosona silver alloy wheels with black aero covers (standard)



18" Belatrix anthracite alloy wheels