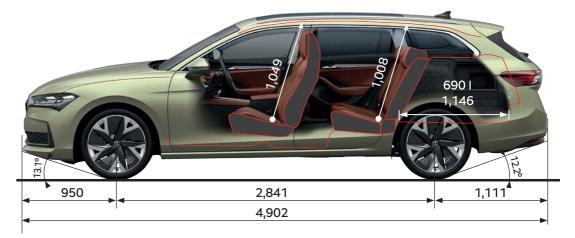

# Space for everything. Place for everything.

Not just biggest. Smartest. There is not only a space for everything, with 690 litres in the Superb Wagon, you can also give every thing its own place. Hooks, nets, cargo elements, double floor and other smart features are there to keep your life on the road organised.