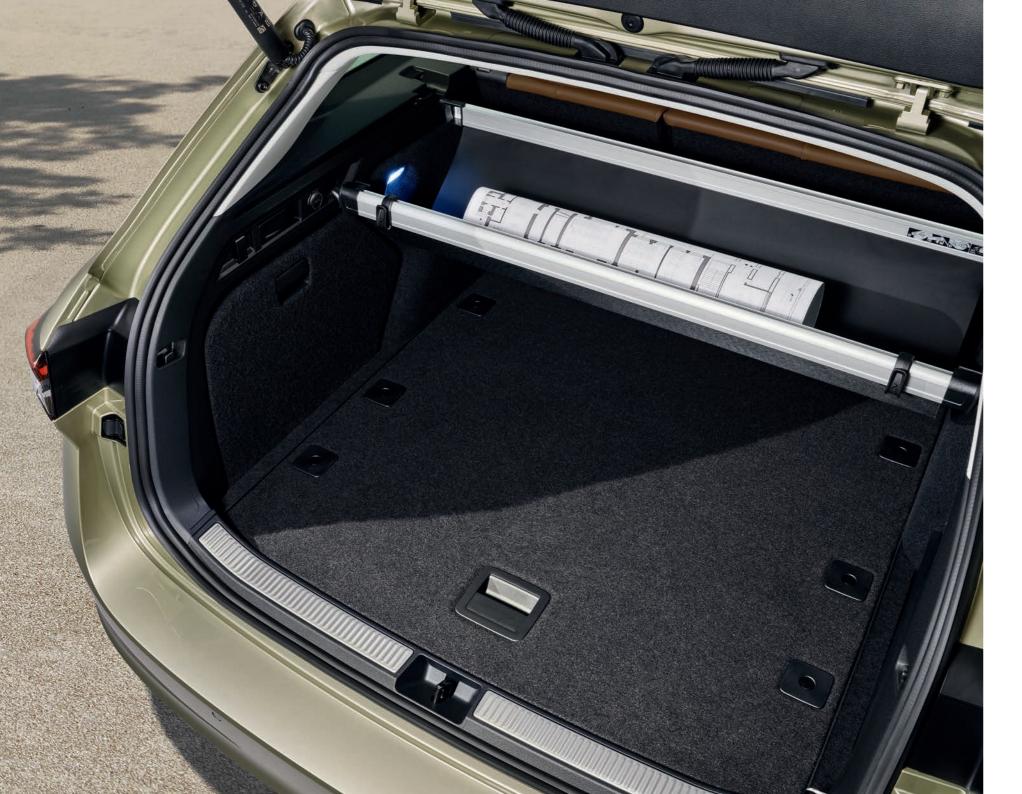

# Space for everything. Place for everything.

Not just biggest. Smartest. There is not only a space for everything, with 690 litres in the Superb Wagon, you can also give every thing its own place. Hooks, nets, cargo elements, double floor and other smart features are there to keep your life on the road organised.

#### Movable multifunctional storage

The practical net under the roller cover is perfect for storing 
The roller cover off the boot automatically retracts items such as life jackets, handbags, or other light items. when the tailgate is opened and extends again when it It is perfect for things that you want easily on hand and away is closed. It can be unlocked for manual operation, for from heavier items in the boot.