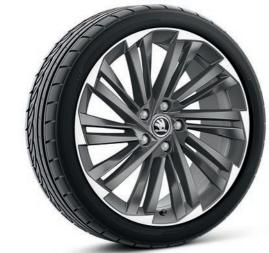

# Wheels

19" Aniara silver alloy wheels with black aero covers

19" Veritate anthracite alloy wheels\*

19" Veritate silver alloy wheels

18" Dofida silver alloy wheels

18" Bosona silver alloy wheels with black aero covers (standard)

18" Belatrix anthracite alloy wheels