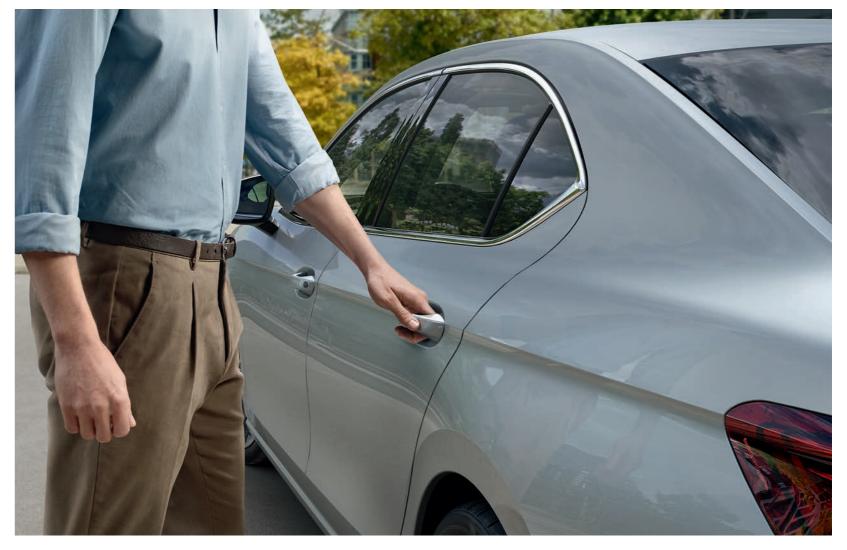

Never forget to lock your car ever again. With the new walk-away function, the Keyless Entry Start and Exit System will not only lock and unlock your car with a touch of any of the four door handles, but will also automatically lock the doors when you walk away with the key.