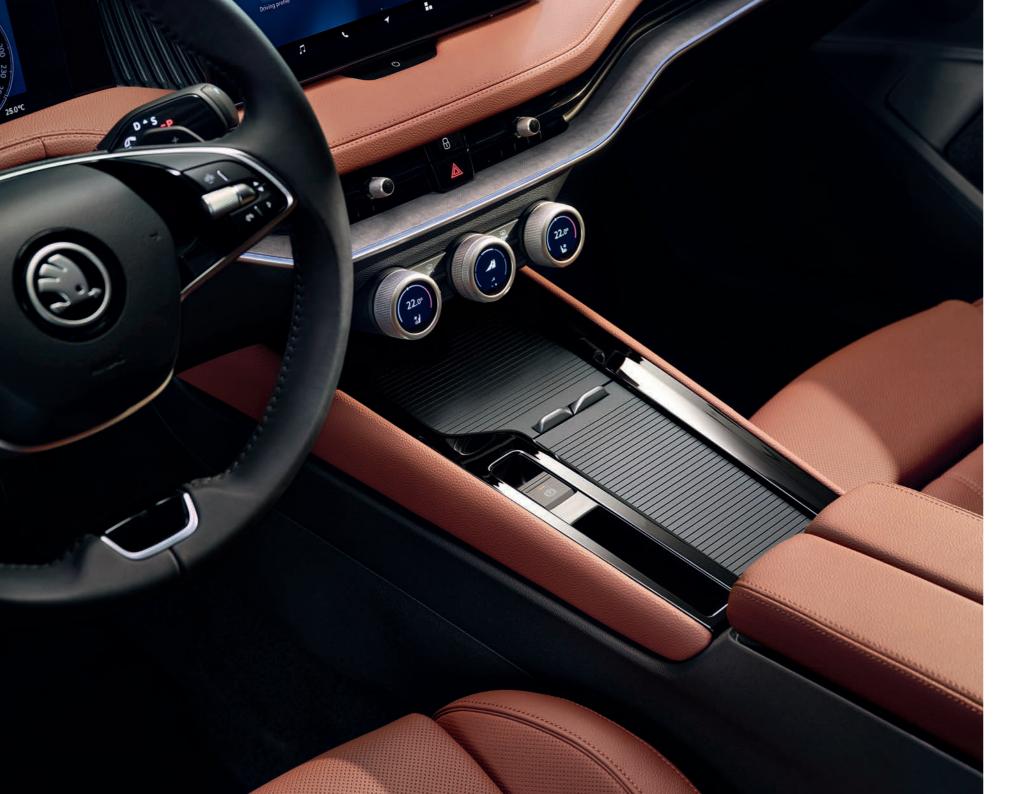

# A leader in intuitive control

With everything at your fingertips, keeping things under control is easier than ever before. And with a new way to use space, there's more room for things you might need. With the Škoda Smart Dials and column-mounted shifter, the new interior concept has been born.

#### Škoda Smart Dials

The best of both worlds. The Škoda Smart Dials combine Have everything you need on hand. Jumbo Box not only to key functions. See the selected function and its status screens shiny, and moveable glasses holder. on the display in the middle or use the tactile dials to set the temperature, volume, or fan speed.

#### **Jumbo Box**

the best features of displays and physical controls. offers ample space, but also clever ways to store everyday By pressing or turning the dials, you have instant access items. Plus special holder for Display Cleaner to keep your

# Gear selector

# **Ambient lighting**