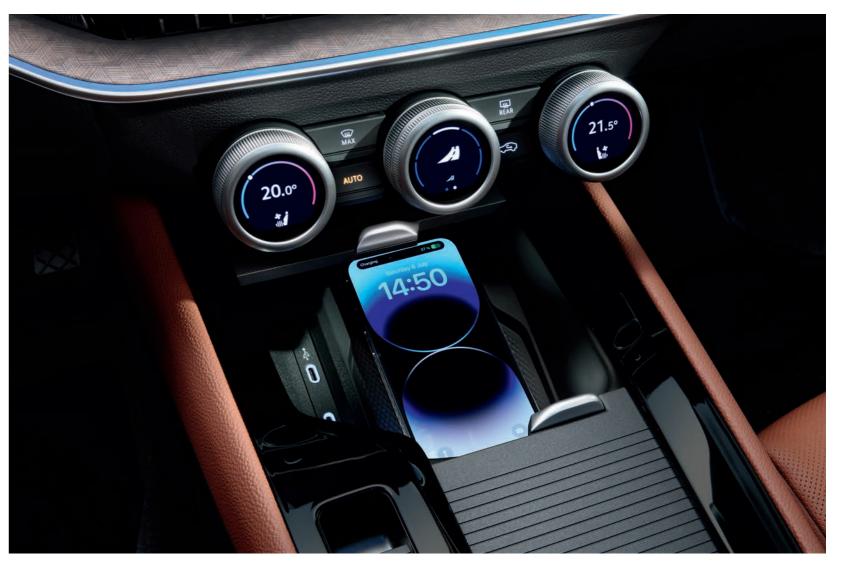

#### Škoda Smart Dials

The best of both worlds. The Škoda Smart Dials combine Have everything you need on hand. Jumbo Box not only to key functions. See the selected function and its status screens shiny, and moveable glasses holder. on the display in the middle or use the tactile dials to set the temperature, volume, or fan speed.

#### **Jumbo Box**

the best features of displays and physical controls. offers ample space, but also clever ways to store everyday By pressing or turning the dials, you have instant access items. Plus special holder for Display Cleaner to keep your

# Always charged

New styles of décors, including Melange grey or Swan drawing, pair together with improved, multi-coloured ambient lighting to create a unique atmosphere on board.

The phone box provides wireless charging for your smartphone with cooling to prevent your device from overheating. This compartment is not only easily accessible, but is also suitable for large display devices.