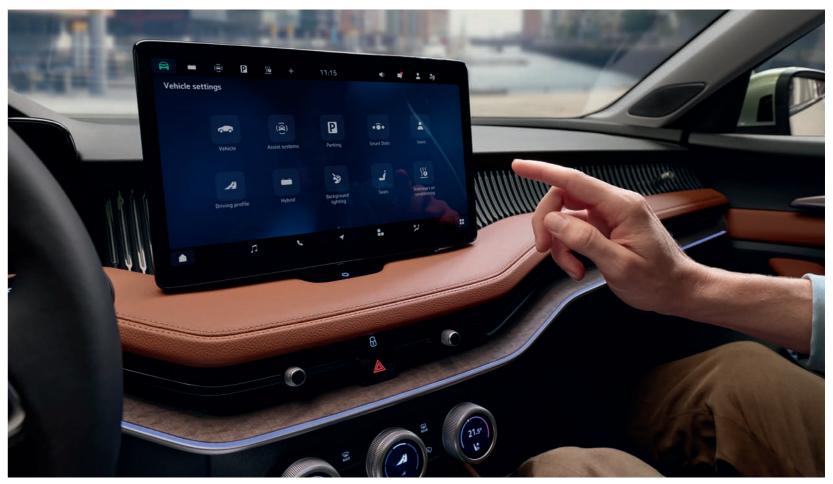

# All the information, as you need it.

See what you need when you need it. With the Head-up Display, 10" Virtual Cockpit, and 13" Škoda Infotainment, the new Superb keeps you in the picture, with information ranked by importance.

#### Infotainment screen

travelling a truly enjoyable experience. Smoother, faster armrest, it's easily on hand whenever you need it. operation thanks to the new generation of MIB system.

# **Display Cleaner**

The world at your fingertips. With a 13" touchscreen, the new An always clean and shiny screen. Easily remove smudges Škoda Infotainment offers an even clearer way of displaying and fingerprints from the infotainment display or any other all the information and entertainment features that will make shiny surface. The Display Cleaner is neatly stored in the front

# A leader in intuitive control

With everything at your fingertips, keeping things under control is easier than ever before. And with a new way to use space, there's more room for things you might need. With the Škoda Smart Dials and column-mounted shifter, the new interior concept has been born.