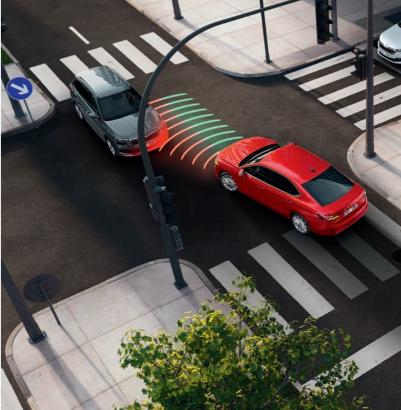

# Adaptive Cruise Control The adaptive cruise control (ACC) maintains a safe distance from the vehicle ahead at a selected speed, controlling the engine and actuating the brakes to automatically accelerate or decelerate as needed. The system combines the cruise control system with a radar-based distance controller.

# Safer. Easier. Smarter.

The Travel Assist system combines Adaptive Cruise Control (including Front Assist) and Adaptive Lane Assist functions. For maximum safety, the system must be constantly monitored by the driver. That's why a capacitive steering wheel detects the driver's tactility, providing an interactive interface to the system. If the driver is not engaged in driving, the system issues a visual and audible warning and eventually disengages.