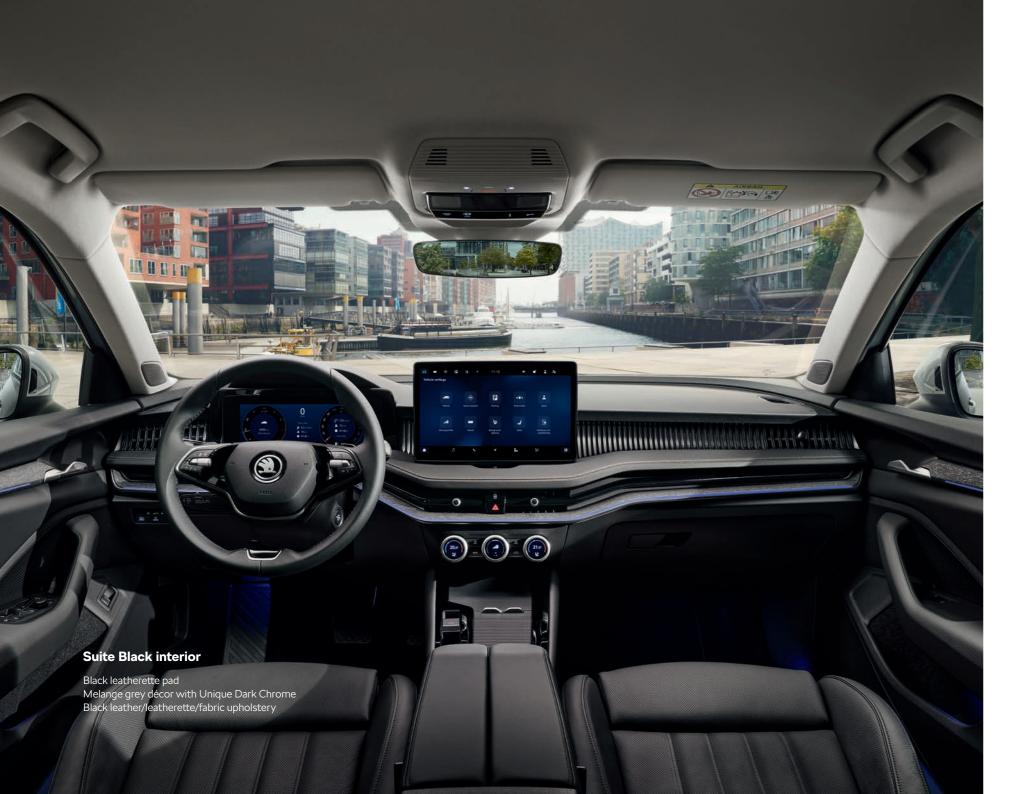

# Suite Black (standard)

Black leather and leatherette upholstery, together with black leatherette dashboard pad and Melange grey décor with Unique Dark Chrome, create a unique and stunning look. Fully electric Ergo seats with heating, cooling and massage functions provide maximum comfort anywhere you go.