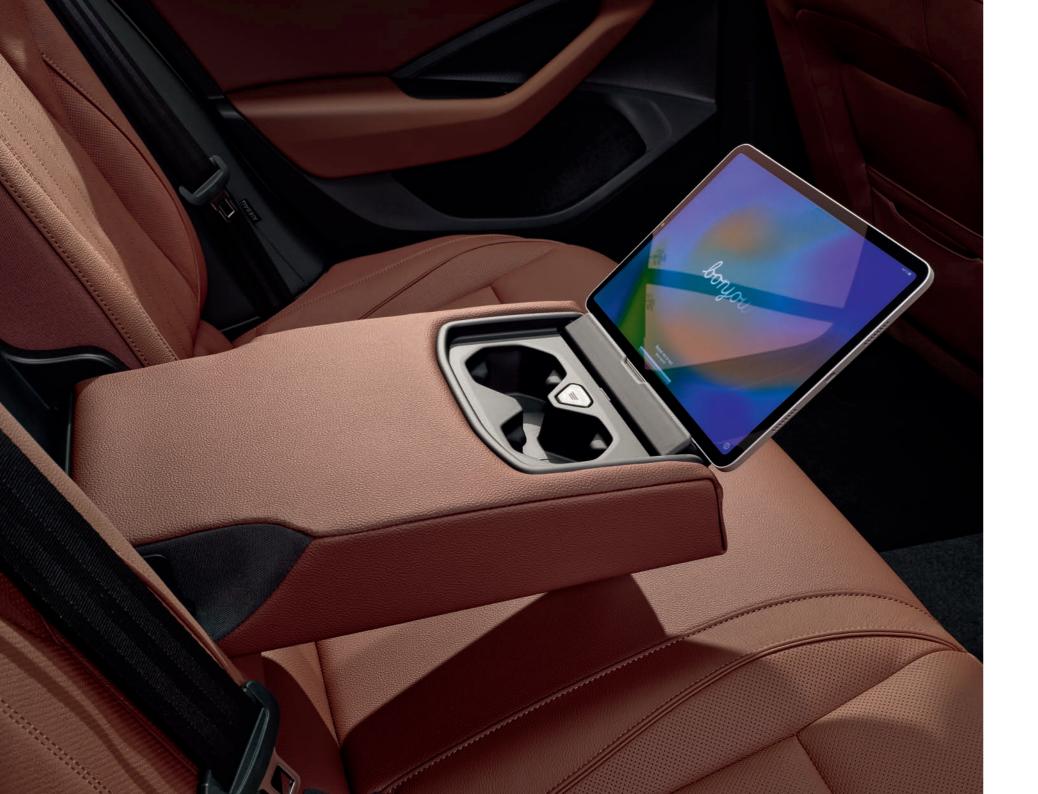

#### Armrest with tablet holder

tablet, and place your drinks safely in the cup holders.

#### Double pocket

Your in-car entertainment or work station while your car is stationary. Enjoy a film or watch a presentation on the for a notebook or laptop computer, while the smaller one nicely fits a smartphone.