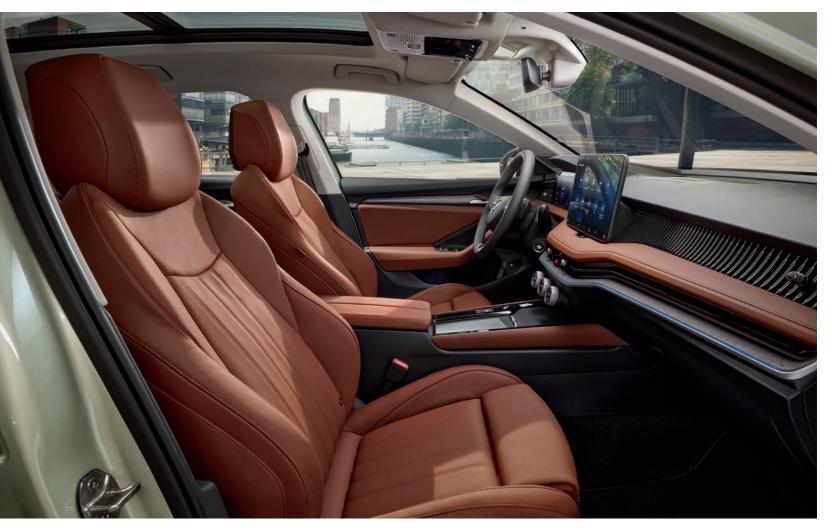

# Suite Cognac (optional)

Cognac leather and leatherette upholstery, together with cognac leatherette dashboard pad and Swan Drawing décor with Unique Dark Chrome, create a unique and stunning look. Fully electric Ergo seats with heating, cooling and massage functions provide maximum comfort anywhere you go.