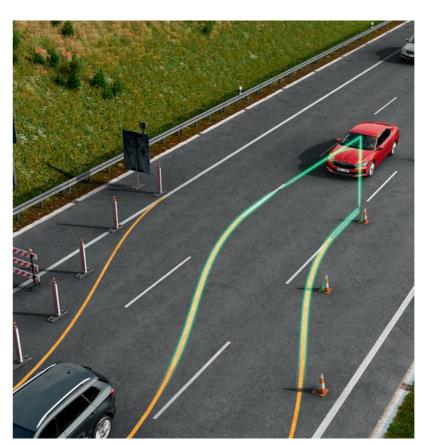

#### **Adaptive Lane Assist**

The system is capable of keeping the car in the middle of the correct lane and of alerting the driver in case of deviation. It can also take control of the car in the event of lane changes during roadworks

The Travel Assist system combines Adaptive Cruise Control (including Front Assist) and Adaptive Lane Assist functions. For maximum safety, the system must be constantly monitored by the driver. That's why a capacitive steering wheel detects the driver's tactility, providing an interactive interface to the system. If the driver is not engaged in driving, the system issues a visual and audible warning and eventually disengages.