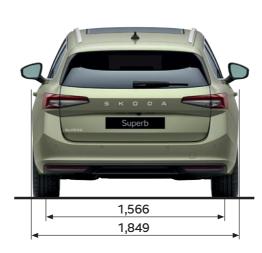

Suite Cognac (optional)

Cognac leather and leatherette upholstery, together with cognac leatherette dashboard pad and Swan Drawing décor with Unique Dark Chrome, create a unique and stunning look. Fully electric Ergo seats with heating, cooling and massage functions provide maximum comfort anywhere you go.

# Colours



Pebble Silver metallic



Ice Tea Yellow metallic



Pure White uni



Cobalt Blue metallic



Graphite Grey metalic



Carmine Red metallic



Energy Blue uni



Ebony Black metallic

# Wheels



19" Aniara silver alloy wheels with black aero covers



19" Veritate anthracite alloy wheels\*



19" Veritate silver alloy wheels



18" Dofida silver alloy wheels



18" Bosona silver alloy wheels with black aero covers (standard)



18" Belatrix anthracite alloy wheels