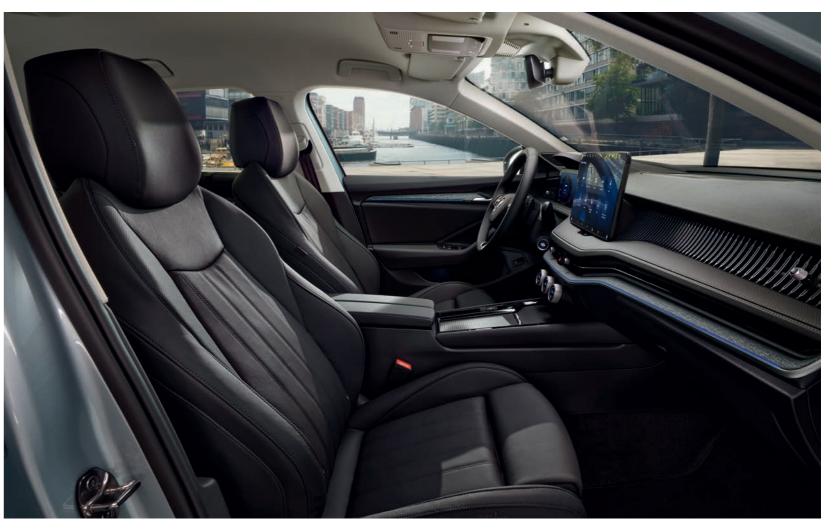

#### Ergo seats

Comfort even on the longest drives. With 14-way electric adjustment, 4-way lumbar support, and advanced massage functions, the Ergo seats were designed with the health of your back in mind. Tested by the German AGR (Healthy Back Campaign) organisation. With heating and cooling for even greater comfort.