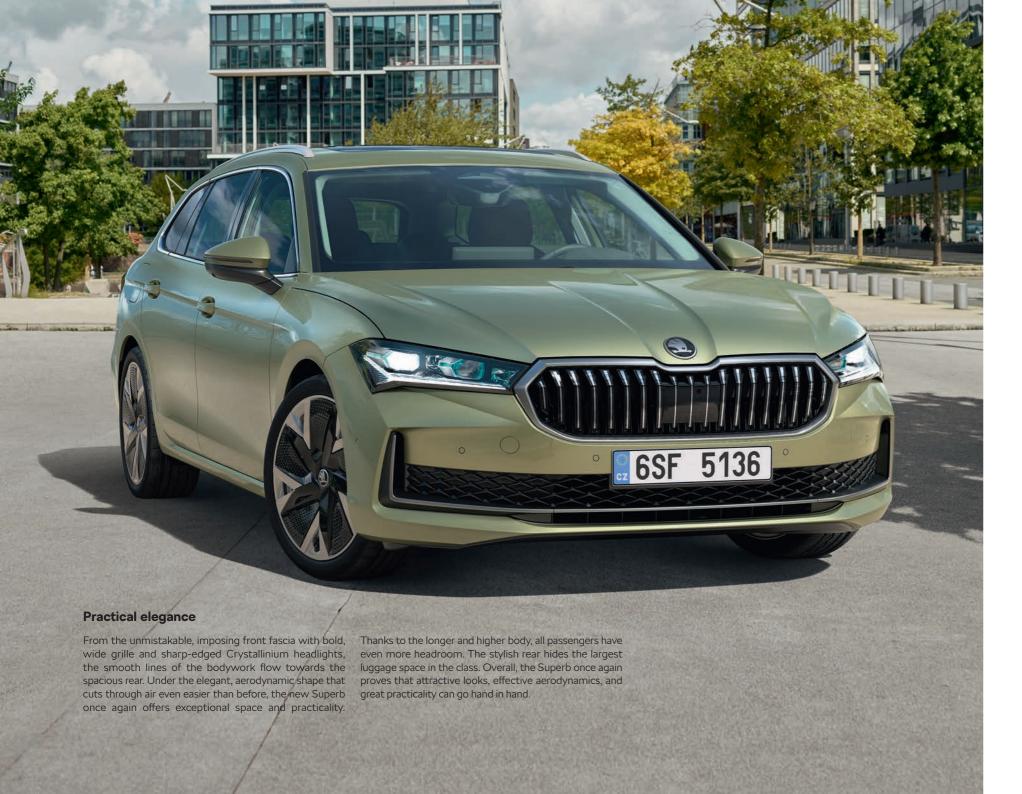

# Smooth & sharp at the same time

Smooth lines born from crystalline structures. A sleek shape built around practicality. The new Superb is large enough for many personalities. A safe space for whoever you might want to be.

#### Optional LED Matrix beam headlights

Crystal clear view with a Crystallinium style. The LED Matrix With crystalline elements beam headlights provide great visibility even with other cars inside, the LED rear lights around. The coloured crystalline element accentuates the create an unmistakable and sharp contours of the headlights, adding a touch of elegance easy-to-recognise visual and visual appeal.

#### **LED** rear lights

signature.