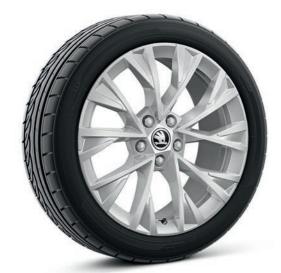

# Wheels

19" Aniara silver alloy wheels with black aero covers

19" Veritate anthracite alloy wheels\*

19" Veritate silver alloy wheels

18" Dofida silver alloy wheels

18" Bosona silver alloy wheels with black aero covers (standard)