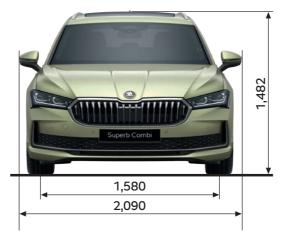

# Suite Cognac (optional)

Cognac leather and leatherette upholstery, together with cognac leatherette dashboard pad and Swan Drawing décor with Unique Dark Chrome, create a unique and stunning look. Fully electric Ergo seats with heating, cooling and massage functions provide maximum comfort anywhere you go.

# Colours



Pebble Silver metallic



Ice Tea Yellow metallic



Pure White uni



Cobalt Blue metallic



Graphite Grey metalic



Carmine Red metallic



Energy Blue uni



Ebony Black metallic

# Wheels



19" Aniara silver alloy wheels with black aero covers



19" Veritate anthracite alloy wheels\*



19" Veritate silver alloy wheels



18" Dofida silver alloy wheels



18" Bosona silver alloy wheels with black aero covers (standard)



18" Belatrix anthracite alloy wheels