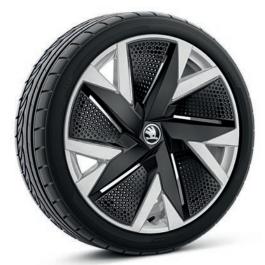

# Wheels

19" Aniara silver alloy wheels with black aero covers

19" Veritate anthracite alloy wheels\*

19" Veritate silver alloy wheels

18" Dofida silver alloy wheels

18" Bosona silver alloy wheels with black aero covers (standard)

18" Belatrix anthracite alloy wheels