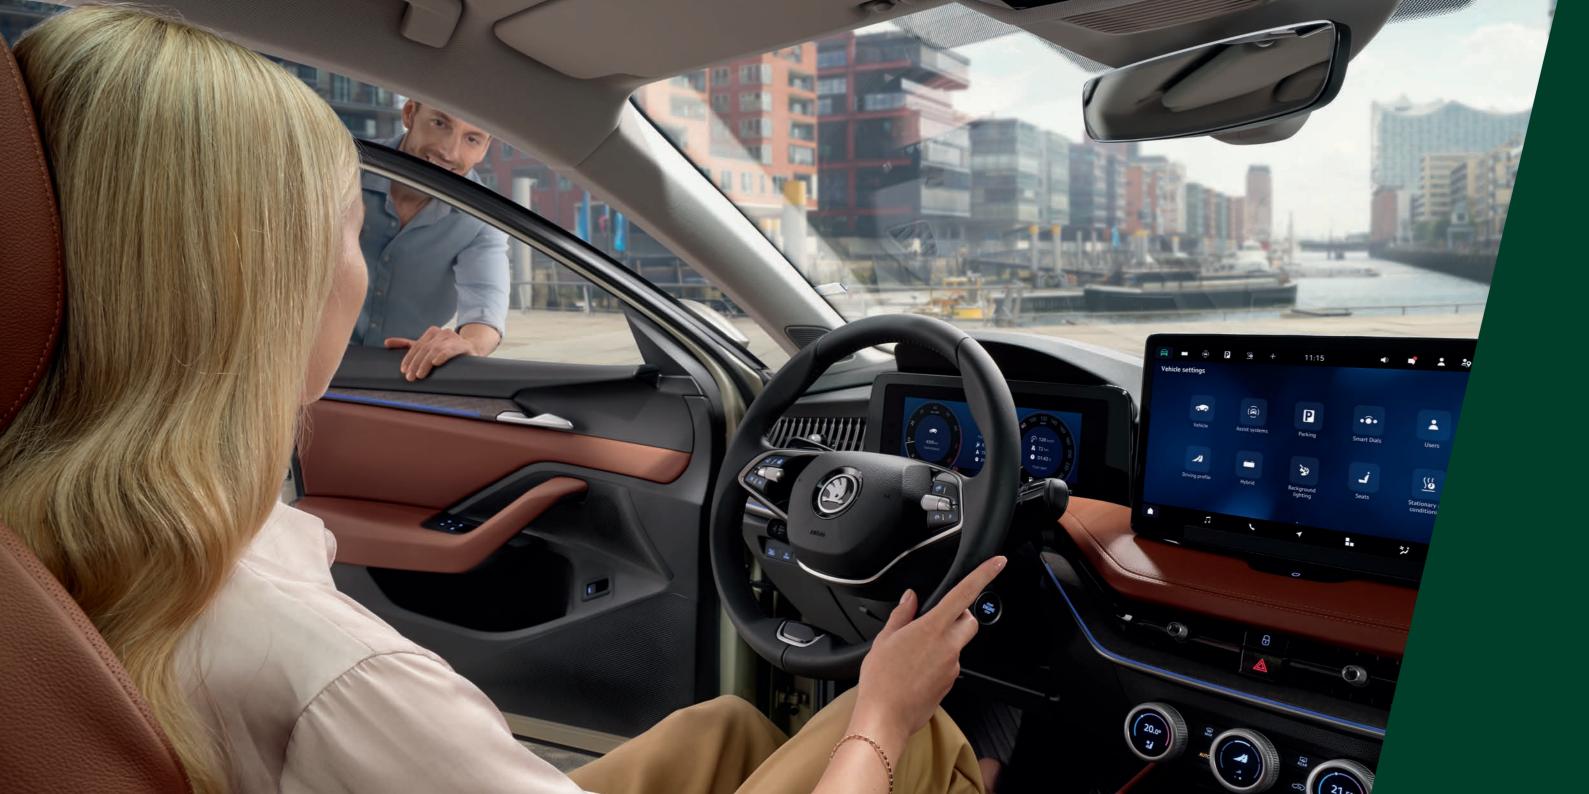

# A space to lead

A digital world that's nice to touch. A luxury feeling from sustainable materials. The new Superb merges traditions with a vision of the future. It leads the way to the digital world while retaining the intuitive tactile controls. Its sustainable new materials are attractive to look at and pleasant to touch. With the new column-mounted shifter and sleek Smart Dials, there's plenty of room for clever ideas and handy storage. The ambient lighting gives the interior a unique atmosphere, highlighted by a myriad of smart details.

# **Optional Head-up Display and Virtual Cockpit** All the key information right in front of you. The standard 10" Virtual Cockpit offers driving data in an easy-to-comprehend, customisable view. In addition, the Head-up Display can be selected as an optional extra, showing the most crucial information and navigation guidance right on the windscreen.

# All the information, as you need it.

See what you need when you need it. With the Head-up Display, 10" Virtual Cockpit, and 13" Škoda Infotainment, the new Superb keeps you in the picture, with information ranked by importance.