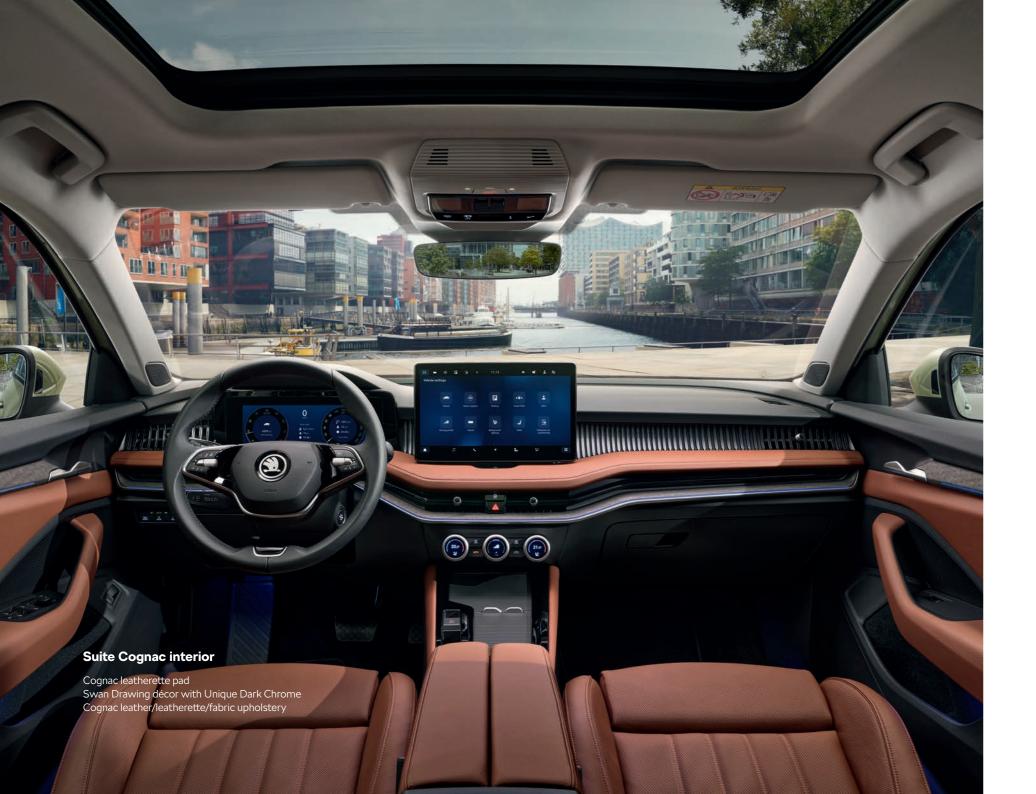

# Suite Cognac (optional)

Cognac leather and leatherette upholstery, together with cognac leatherette dashboard pad and Swan Drawing décor with Unique Dark Chrome, create a unique and stunning look. Fully electric Ergo seats with heating, cooling and massage functions provide maximum comfort anywhere you go.