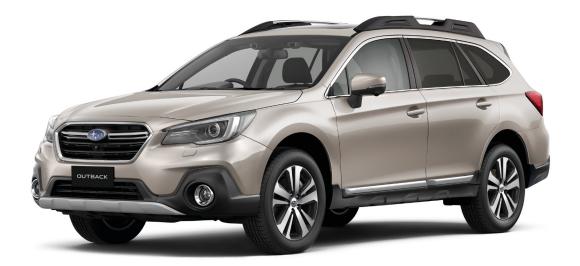

### **EXTERIOR**

- 213mm ground clearance
- 18" alloy wheels
- Chrome type garnishes
- Dusk sensing headlights
- Electric sunroof
- Full size spare alloy wheel
- Power folding, heated side mirrors
- Rain sensing front windscreen wipers
- Rear privacy glass
- Roof rails with integrated cross bars (silver)
- Self-levelling high and low beam LED headlights
- Steering responsive LED headlights
- LED daytime running lights
- Front fog lamps

#### **EXTERIOR**

- 213mm ground clearance
- 18" alloy wheels
- Dusk sensing headlights
- Electric sunroof
- Full size spare alloy wheel
- Power folding, heated side mirrors
- Rain sensing front windscreen wipers
- Rear privacy glass
- Roof rails with integrated cross bars
- Self-levelling high and low beam LED headlights
- Front fog lamps
- LED daytime running headlights
- Steering responsive LED headlights