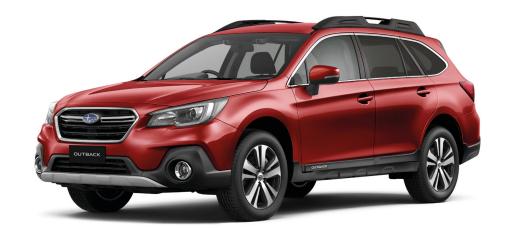

### **OUTBACK 3.6R PREMIUM**

### **EXTERIOR**

- 213mm ground clearance
- 18" alloy wheels
- Chrome type garnishes
- Dusk sensing headlights
- Electric sunroof
- Full size spare alloy wheel
- Power folding, heated side mirrors
- Rain sensing front windscreen wipers
- Rear privacy glass
- Roof rails with integrated cross bars (silver)
- Self-levelling high and low beam LED headlights
- Steering responsive LED headlights
- LED daytime running lights
- Front fog lamps

#### **EXTERIOR**

- 213mm ground clearance
- 18" alloy wheels
- Dusk sensing headlights
- Electric sunroof
- Full size spare alloy wheel
- Power folding, heated side mirrors
- Rain sensing front windscreen wipers
- Rear privacy glass
- Roof rails with integrated cross bars
- Self-levelling high and low beam LED headlights
- Front fog lamps
- LED daytime running headlights
- Steering responsive LED headlights

#### **EXTERIOR**

- 213mm ground clearance
- 18" alloy wheels
- Dusk sensing headlights
- Full size spare alloy wheel
- Rain sensing front windscreen wipers
- Rear privacy glass
- Roof rails with integrated cross bars
- Front fog lamps
- LED daytime running headlights