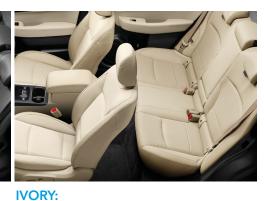

#### **INTERIOR**

- Air-conditioning dual zone climate control with rear vents
- Heated front seats
- Seat trim leather<sup>3</sup> (choice of black or ivory)
- 8-way power seats: driver and front passenger, driver with dual memory and electric lumbar support
- Smart key with push start ignition
- Steering wheel controls

#### **INTERIOR**

- Air-conditioning dual zone climate control with rear vents
- Heated front seats
- Seat trim leather<sup>3</sup>

- 8-way power seats: driver and front passenger, driver with dual memory and electric lumbar support
- Smart key with push start ignition
- Steering wheel controls