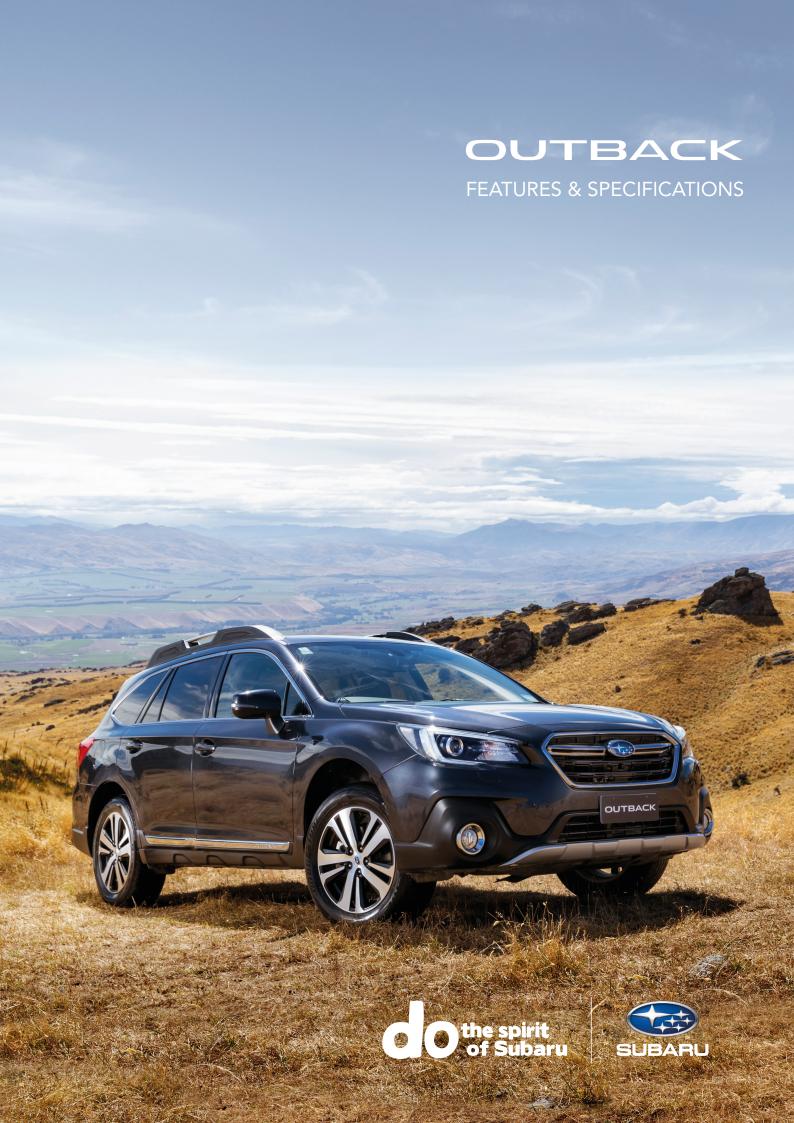

### KEY FEATURES

### **OUTBACK 3.6R PREMIUM**





#### **PERFORMANCE**

- Symmetrical All-Wheel Drive
- Engine: 3.6-litre horizontally-opposed Boxer petrol engine
- Transmission: Lineartronic™ SLT with manual mode
- Maximum power output: 191kW@6000rpm
- Maximum torque: 350Nm@4400rpm
- Subaru Intelligent Drive: SI-DRIVE 3 modes

### **EXTERIOR**

- 213mm ground clearance
- 18" alloy wheels
- Chrome type garnishes
- Dusk sensing headlights
- Electric sunroof
- Full size spare alloy wheel
- Power folding, heated side mirrors
- Rain sensing front windscreen wipers
- Rear privacy glass
- Roof rails with integrated cross bars (silver)
- Self-levelling high and low beam LED headlights
- Steering responsive LED headlights
- LED daytime running lights
- Front fog lamps

#### **INTERIOR**

- Air