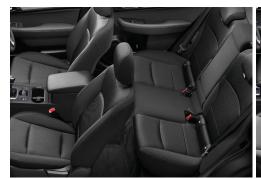

#### **INTERIOR**

- Air-conditioning dual zone climate control with rear vents
- Seat trim cloth textured
- Steering wheel controls