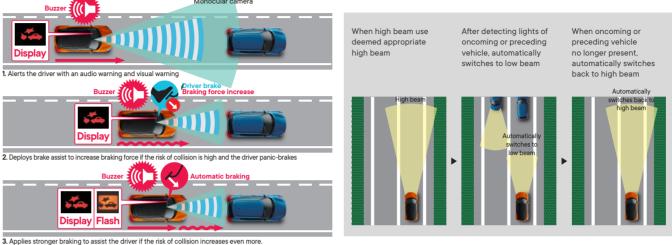

### ADVANCED FORWARD DETECTION SYSTEM

An Advanced Forward Detection System uses the combination of a monocular camera, laser sensors and millimetre-wave radar to detect the distance from a forward vehicle, with the aim of helping the driver avoid a collision or helping to mitigate damage from a collision. The advanced forward detection system includes:

### HIGH BEAM ASSIST

High Beam Assist is designed to automatically switch the headlights between "High" and "Low."

### ADAPTIVE CRUISE CONTROL\*

When there is a vehicle in front, the Adaptive Cruise Control system uses millimetre-wave radar designed to gauge the distance to it and automatically maintains vehicle-to-vehicle distance in line with the setting selected out of three possible settings.

### LANE DEPARTURE WARNING

or pedestrian.

AUTONOMOUS EMERGENCY BRAKING (AEB)\*\*

The Lane Departure Warning function is designed to predict the path of the vehicle and issues warnings to the driver.

When moving, the Swift uses two sensors—a monocular camera and a laser

sensor—to determine if there is a risk of collision with a forward vehicle