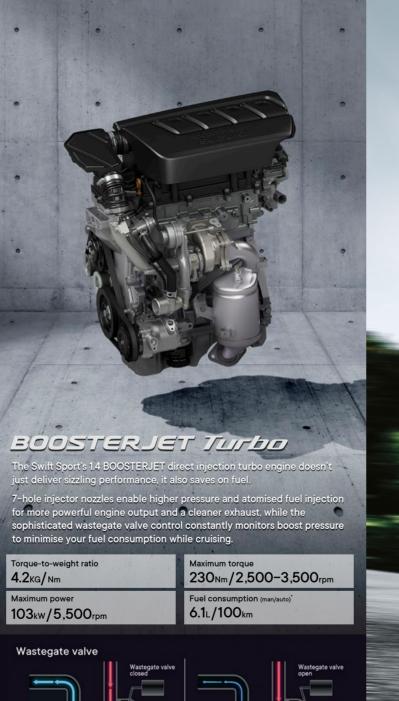

# TUNED TO PERFECTION

We've switched to italics because the forward lean makes italics the fastest of all the fonts, always racing forward like the Swift Sport.

- 1.4 BOOSTERJET turbo engine
- An astounding torque-to-weight ratio
- An 80kg lighter kerb weight producing 230Nm of torque (approximately 4.2kg/Nm), making the acceleration even faster
- 6-speed auto or manual transmission