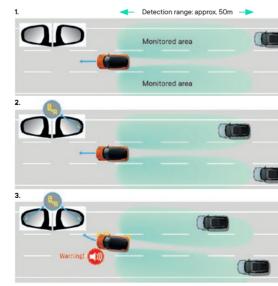

### BLIND SPOT MONITOR

Lane changing at speeds above 15 km/h is made safer by two rear mounted side radar sensors capable of detecting vehicles located in or approaching the rear blind spots on either side of the vehicle. When a vehicle is approaching or detected in a rear blind spot, a warning LED icon is illuminated in the relevant exterior mirror. If the driver indicates to change lanes, a flashing LED icon is accompanied by a warning sound alert.