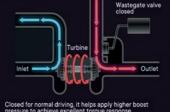

# TUNED TO PERFECTION

We've switched to italics because the forward lean makes italics the fastest of all the fonts, always racing forward like the Swift Sport.

- 1.4 BOOSTERJET turbo engine
- An astounding torque-to-weight ratio
- An 80kg lighter kerb weight producing 230Nm of torque (approximately 4.2kg/Nm), making the acceleration even faster
- 6-speed auto or manual transmission