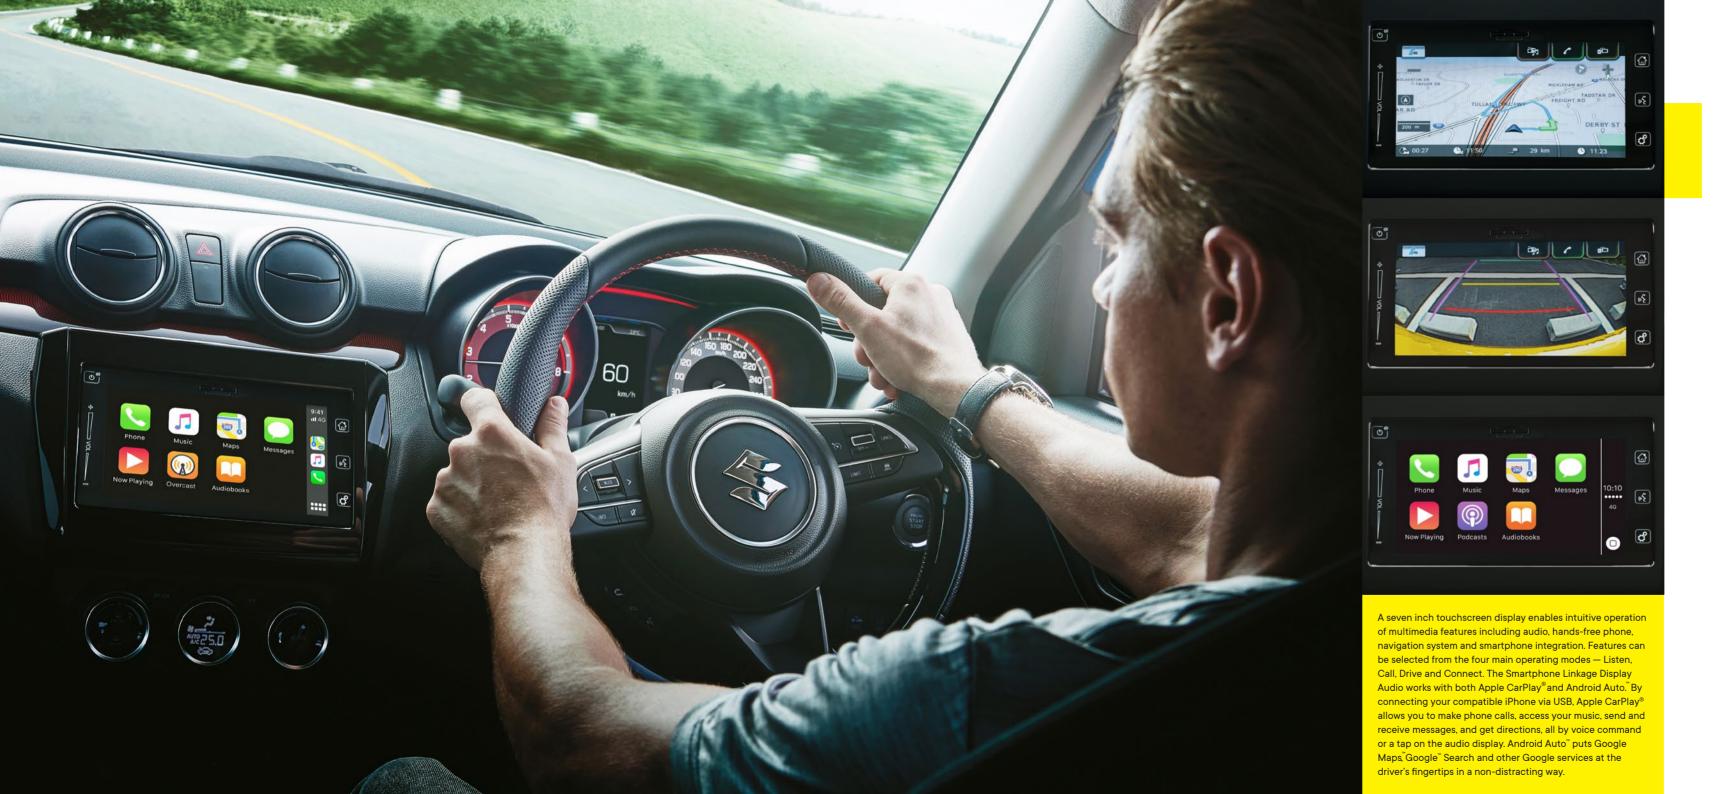

# TECHNOLOGY CONNECTIVITY SPEEDTIVITY

Slowing down? Didn't think so. Okay, important info is highlighted below.

The faster you're connected the faster you're driving.

So the <mark>7-inch multimedia touch display</mark> gives you total control:

- Audio
   Hands-free phone
   Navigation system
- Apple CarPlay<sup>®</sup> for calls, music, messages and directions.
- Android Auto<sup>™</sup> connection for Google Maps<sup>™</sup>, Google <sup>™</sup> Search and other Google services