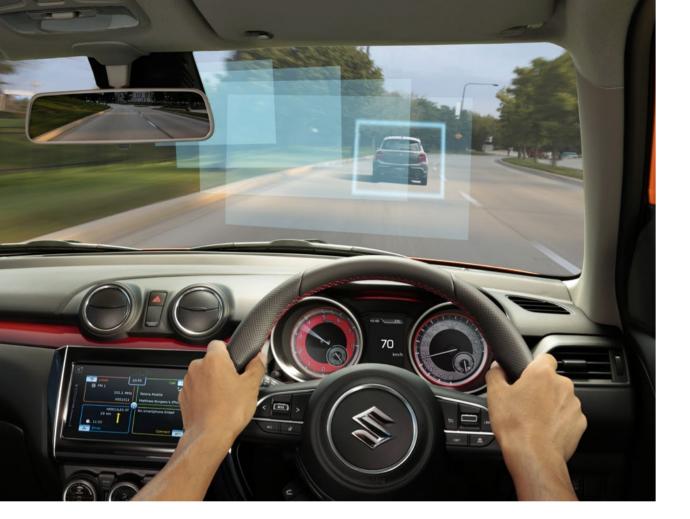

### ADVANCED FORWARD DETECTION SYSTEM

An Advanced Forward Detection System uses the combination of a monocular camera, laser sensors and millimetre-wave radar to detect the distance from a forward vehicle, with the aim of helping the driver avoid a collision or helping to mitigate damage from a collision. The advanced forward detection system includes:

### ADAPTIVE CRUISE CONTROL\*

When there is a vehicle in front, the Adaptive Cruise Control system uses millimetre-wave radar designed to gauge the distance to it and automatically maintains vehicle-to-vehicle distance in line with the setting selected out of three possible settings.

### LANE DEPARTURE WARNING

or pedestrian.

AUTONOMOUS EMERGENCY BRAKING (AEB)\*\*

The Lane Departure Warning function is designed to predict the path of the vehicle and issues warnings to the driver.

When moving, the Swift uses two sensors—a monocular camera and a laser

sensor—to determine if there is a risk of collision with a forward vehicle