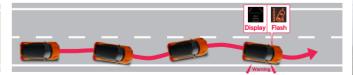

### **REAR CROSS TRAFFIC ALERT\***

At speeds of up to 8 km/h whilst in reverse, the vehicle uses two rear mounted side radar sensors to assist the driver by alerting them of approaching vehicles on either side of the vehicle when reversing out of car parking spaces. If a vehicle is detected, the driver is given both a visual alert on the multi information display and a warning sound alert. This assists the driver to manoeuvre more safely out of parking spaces where vision is obscured on either or both sides of the vehicle.

### BLIND SPOT MONITOR

Lane changing at speeds above 15 km/h is made safer by two rear mounted side radar sensors capable of detecting vehicles located in or approaching the rear blind spots on either side of the vehicle. When a vehicle is approaching or detected in a rear blind spot, a warning LED icon is illuminated in the relevant exterior mirror. If the driver indicates to change lanes, a flashing LED icon is accompanied by a warning sound alert.