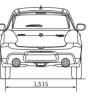

Brake assist function  SRS front dual airbags  SRS side airbags  SRS curtain airbags  Seat belts  ISOFIX child seat anchorages  Child seat tether anchorages  Reversing camera                                           | Seatback pocket (passenger's side)  0040-spilt single-fold Head restraint x 3 (separate type)  AENTAL COMPATIBILITY  Front: 3-point ELR seat belts with pretensioners, force limiters with shoulder height adjusters Rear: 3-point ELR seat belts with pretensioners and force limiters. I x 3-point ELR seat belts with pretensioners and force limiters. I x 3-point ELR seat belts x 1 (centre)  x 2  x 3                                  | std std std std std Fabric  std std std std std std std std std st |

Electronically folding heated door mirrors

# **DIMENSIONS**



Swift Sport







# **COLOURS**











Champion Yellow<sup>†</sup>

Flame Orange with Black Roof





\*ADR 81/02 results for manual transmission. NEDC Fuel Consumption figures may not match real-life driving conditions and should be considered for comparison against other vehicles only. #AEB is designed to support the driver only in emergency situations. The driver remains responsible for the vehicle at all times. The lane departure warning and weaving alert only function when the vehicle is moving at speeds of approximately 60km/h or higher. Apple CarPlay® is a registered trademark of Apple Inc. Android Auto is a trademark of Google Inc. All new Suzuki vehicles include up to 5 years of Roadside Assistance. The Roadside Assistance program will re-new annually for a period up to 5 years conditional