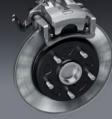

Okay, turns out taking out the spaces between words actually slows you down. But the good news is, the Swift Sport can also slow down. It's got excellent brakes that have been updated to handle the extra power and speed.

The powertrain is also lighter and more rigid, unleashing energy more efficiently to enhance safety in a collision.

A redesigned suspension, both up front and in the rear, underpins a nimble and emotion-heightening driving experience, providing both the linear steering control for which Swift is known and ride quality that is solid, yet supple and comfortable. Tracking performance and response, for better negotiating turns and curves, and straightway stability have been sharpened for even greater joy in driving Swift.