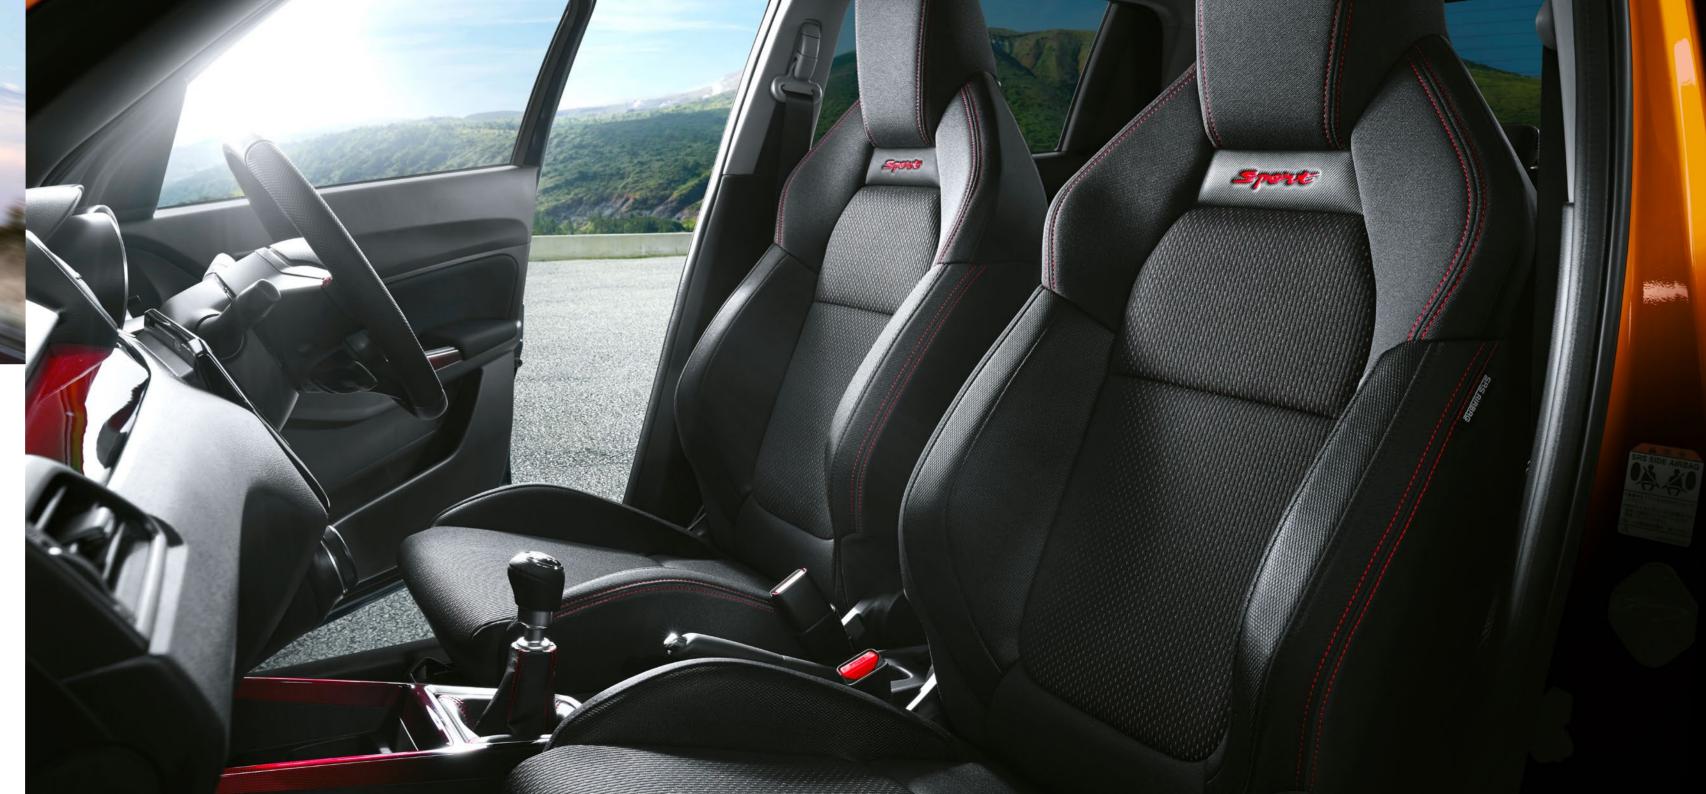

# IT COMFY

Bucket front seats. Red bits. Lateral support.

Best materials. Feel good. Look nice.

Back seats fold. Smart room! Lots space!