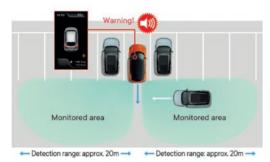

### **REAR CROSS TRAFFIC ALERT\***

At speeds of up to 8 km/h whilst in reverse, the vehicle uses two rear mounted side radar sensors to assist the driver by alerting them of approaching vehicles on either side of the vehicle when reversing out of car parking spaces. If a vehicle is detected, the driver is given both a visual alert on the multi information display and a warning sound alert. This assists the driver to manoeuvre more safely out of parking spaces where vision is obscured on either or both sides of the vehicle.