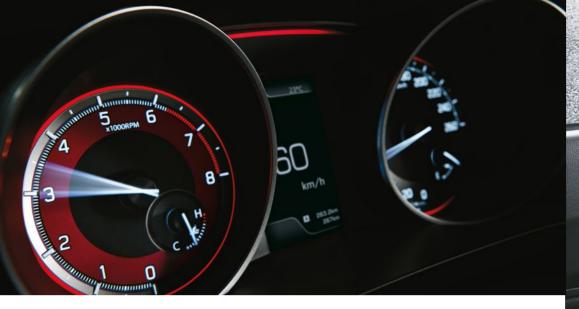

### Multi-information colour LCD

A 4.2-inch colour LCD screen intuitively conveys a useful range of information, such as running performance and engine output.

# TUNED TO PERFECTION

We've switched to italics because the forward lean makes italics the fastest of all the fonts, always racing forward like the Swift Sport.

- 1.4 BOOSTERJET turbo engine
- An astounding torque-to-weight ratio
- An 80kg lighter kerb weight producing 230Nm of torque (approximately 4.2kg/Nm), making the acceleration even faster
- 6-speed auto or manual transmission