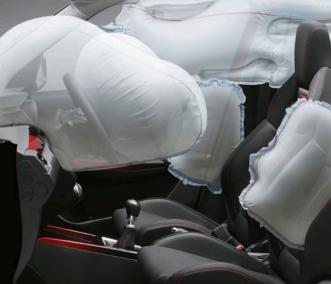

Add in 6 airbags and ESC (Electronic Stability Control for slow), and the Swift Sport earns a 5-star ANCAP rating. That's first place in safety.

- 60:40—split rear seats
- Six airbags
  - ESC, ABS, EBD, & BA
  - Autonomous emergency braking\*
  - Lane departure warning
  - Weaving alert
  - High beam assist
  - Blind spot monitoring
  - Rear cross traffic alert
  - Reverse parking sensors
  - 17" alloy wheels
  - Daytime running lights
  - Front fog lights
  - Automatic LED headlights
  - Privacy glass
  - Electronically-folding heated door mirrors