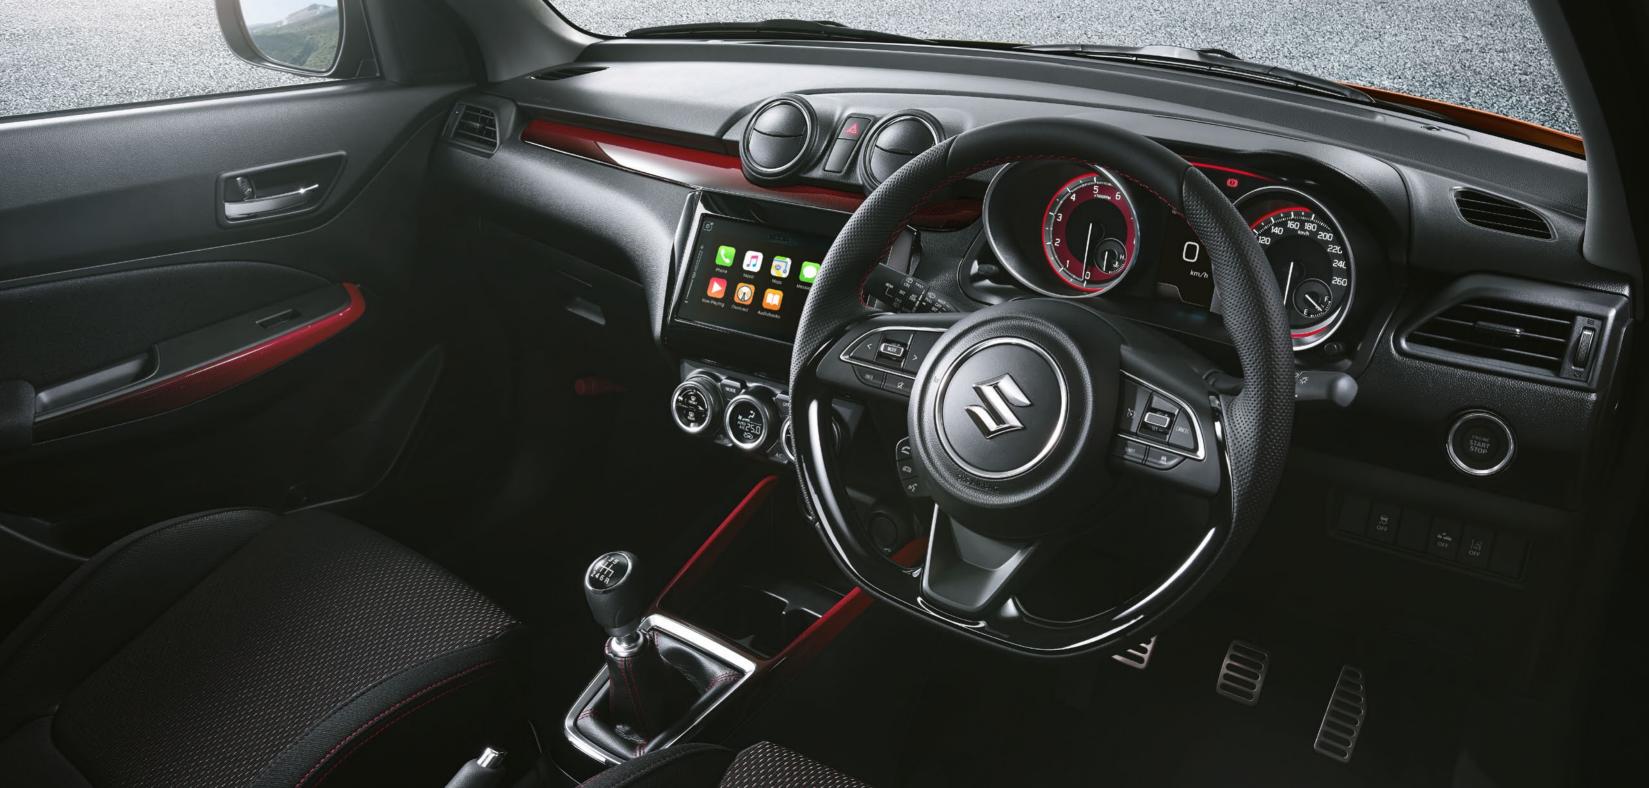

# SWFT SPRT SO FST

So fast, even the interior's fast.

Multimedia sat nav with Apple CarPlay® and Android Auto™ because getting lost is guaranteed last place.

Keyless ignition to shave seconds off your start.

# TECHNOLOGY CONNECTIVITY SPEEDTIVITY

Slowing down? Didn't think so. Okay, important info is highlighted below.

The faster you're connected the faster you're driving.

So the <mark>7-inch multimedia touch display</mark> gives you total control:

- Audio
   Hands-free phone
   Navigation system
- Apple CarPlay<sup>®</sup> for calls, music, messages and directions.
- Android Auto<sup>™</sup> connection for Google Maps<sup>™</sup>, Google <sup>™</sup> Search and other Google services