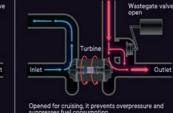

# TUNED TO PERFECTION

We've switched to italics because the forward lean makes italics the fastest of all the fonts, always racing forward like the Swift Sport.

- 1.4 BOOSTERJET turbo engine
- An astounding torque-to-weight ratio
- An 80kg lighter kerb weight producing 230Nm of torque (approximately 4.2kg/Nm), making the acceleration even faster
- 6-speed auto or manual transmission