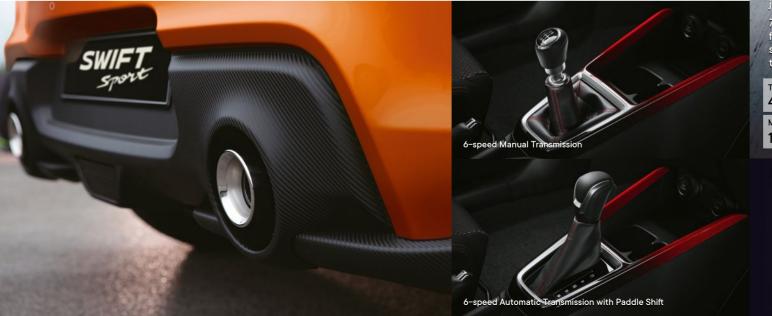

# TUNED TO PERFECTION

We've switched to italics because the forward lean makes italics the fastest of all the fonts, always racing forward like the Swift Sport.

- 1.4 BOOSTERJET turbo engine
- An astounding torque-to-weight ratio
- An 80kg lighter kerb weight producing 230Nm of torque (approximately 4.2kg/Nm), making the acceleration even faster
- 6-speed auto or manual transmission

### SWIFT SPORT

- 1.4L BOOSTERJET turbo engine
- 6.1L/100km fuel economy<sup>^</sup>
- 6-speed manual transmission or 6-speed automatic with paddle shifters
- 7-inch multimedia touchscreen with satellite navigation, Apple CarPlay® and Android Auto™
- Bluetooth® & iPod® USB connectivity with steering wheel audio controls and voice control
- Reverse camera
- Adaptive cruise control
- Digital climate control
- Digital speedometer
- Keyless start and entry
- Semi-bucket seats with red stitching and embossed Sport logo
- D-shaped steering wheel