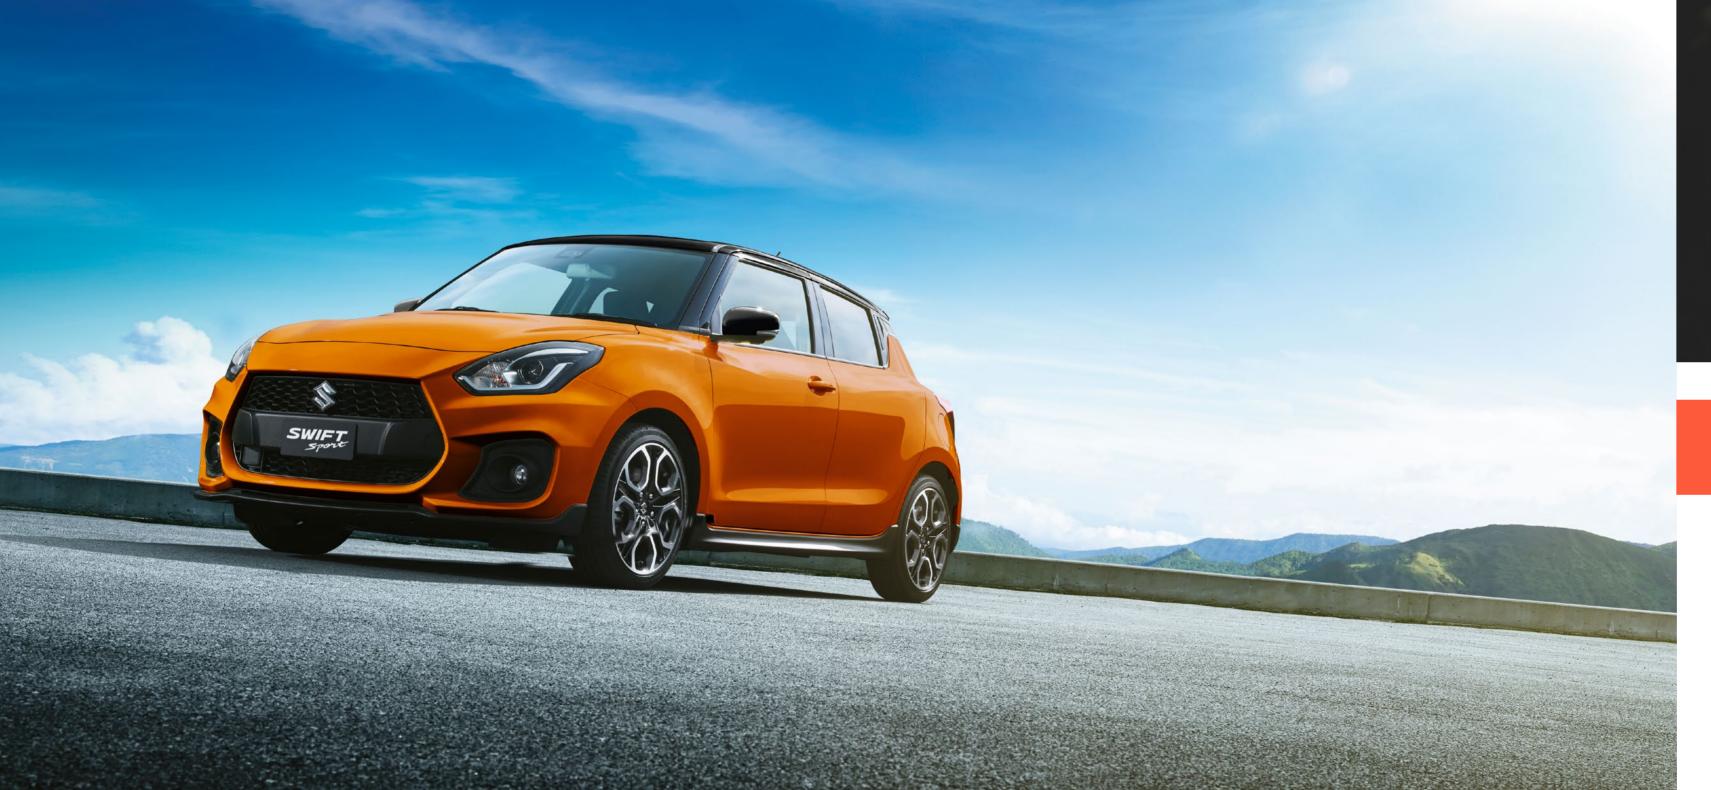

# TUNED TO PERFECTION

We've switched to italics because the forward lean makes italics the fastest of all the fonts, always racing forward like the Swift Sport.

- 1.4 BOOSTERJET turbo engine
- An astounding torque-to-weight ratio
- An 80kg lighter kerb weight producing 230Nm of torque (approximately 4.2kg/Nm), making the acceleration even faster
- 6-speed auto or manual transmission

### 17-inch alloy wheels

The exclusive thin-spoke alloy wheels are crafted using a flow forming technique that enables thinner yet stronger rims for a reduction in unsprung weight that enhances vehicle performance.