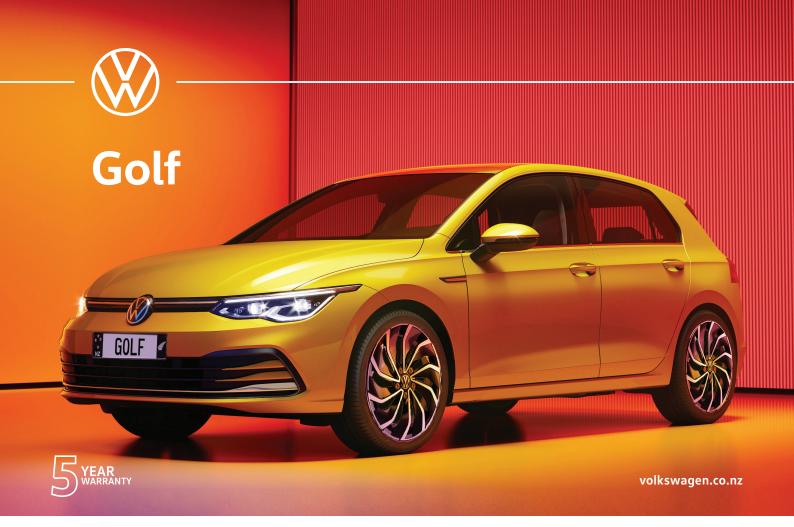

Evolution on the outside, revolution on the inside – the Golf is back for its eighth generation. Featuring the latest tech and a fresh new look, it sets the standard once again.