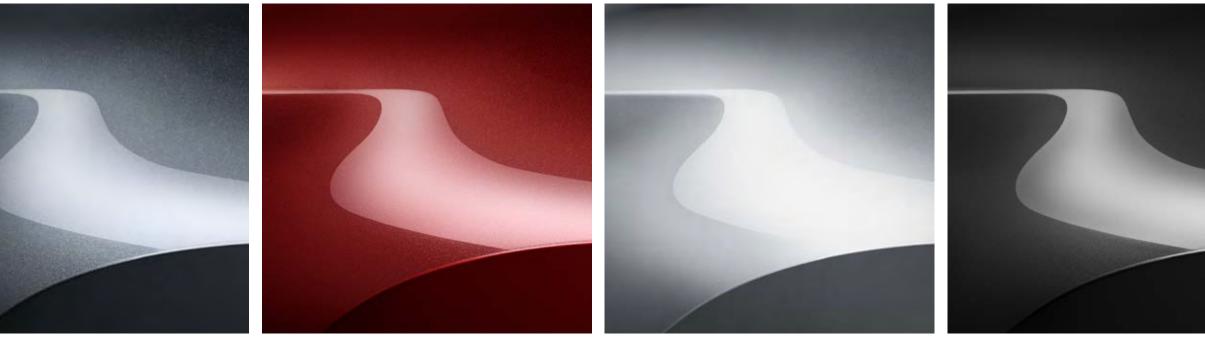

# COLOURS AND TRIMS

With a choice of seven body colours, and two interior trims, you can ensure your Brand-New Mazda BT-50 reflects your personality and taste.

## BODY COLOURS

Concrete Grey Mica

Gunblue Mica

Ice White Solid

Rock Grey Mica

# Leather interior includes some Maztex material on selected high impact surfaces.

Red Volcano Mica

Ingot Silver Metallic

True Black Mica