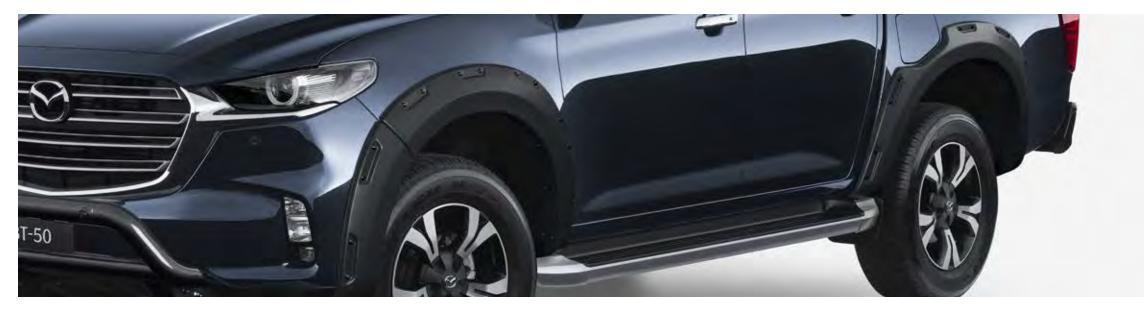

# MAZDA BT-50 DUAL CAB XTR – ADDITIONAL TO XT

- 18-inch alloy wheels **>>**
- Exterior mirrors with power folding function
- Front fog lamps (LED) >>>
- Side steps >>>
- Headlamps (LED) with signature illumination and auto levelling

## SIDE STEPS

Access to your Mazda BT-50 is made easier with these sturdy and functional side steps.

DUAL ZONE CLIMATE CONTROL

You can be sure everyone on board travels in comfort, including rear seat passenger who enjoy their own air vents.