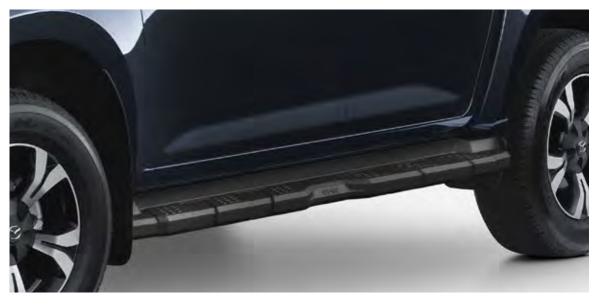

## SIDE STEPS

Access to your Mazda BT-50 is made easier with these sturdy and functional side steps.

DUAL ZONE CLIMATE CONTROL

You can be sure everyone on board travels in comfort, including rear seat passenger who enjoy their own air vents.