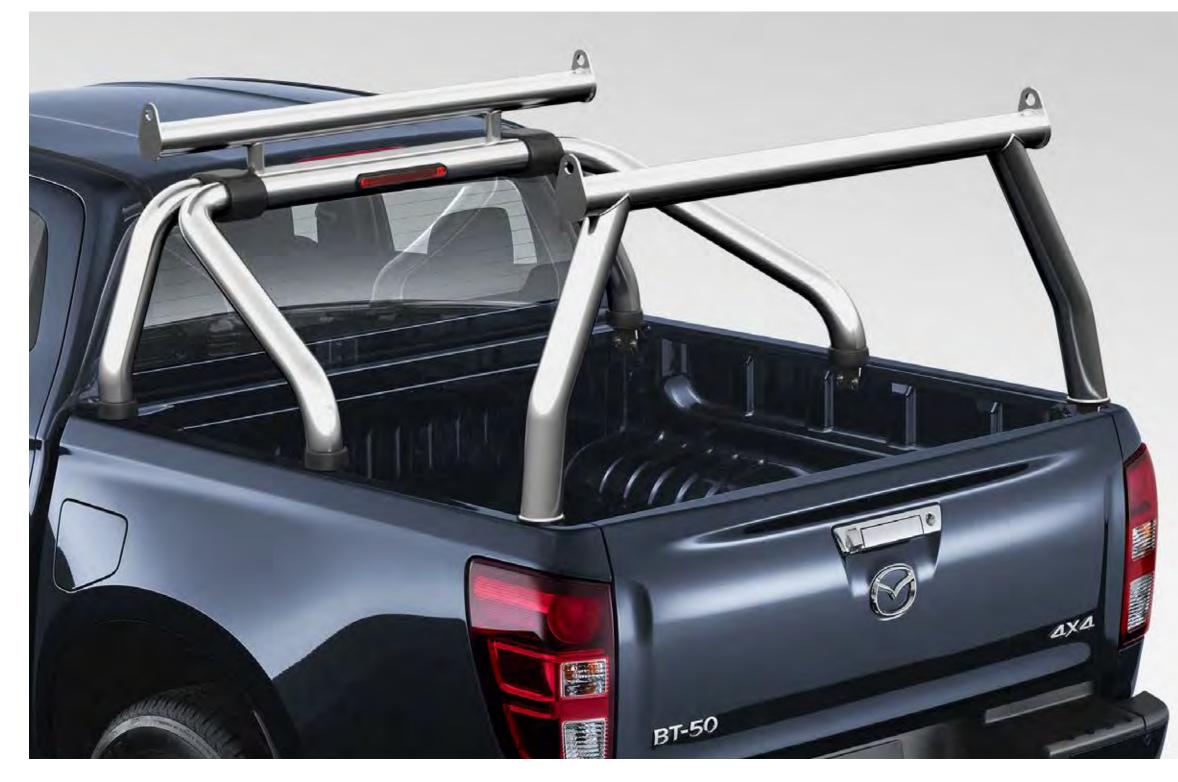

# A BOLDER LEVEL OF DESIGN

The exterior design of Brand-New Mazda BT-50 is the first true expression of Mazda's Kodo Design language in a ute. The confident, planted stance projects strength, capability and uncompromising quality. The new two-tone alloy wheel design gives BT-50 a unique and striking look. LED headlamps punctuate the completely redesigned front grille while sculpted side panels draw the eye to the bold rear presence. There is also a full range of tough, functional and great looking accessories to add even more toughness and functionality.