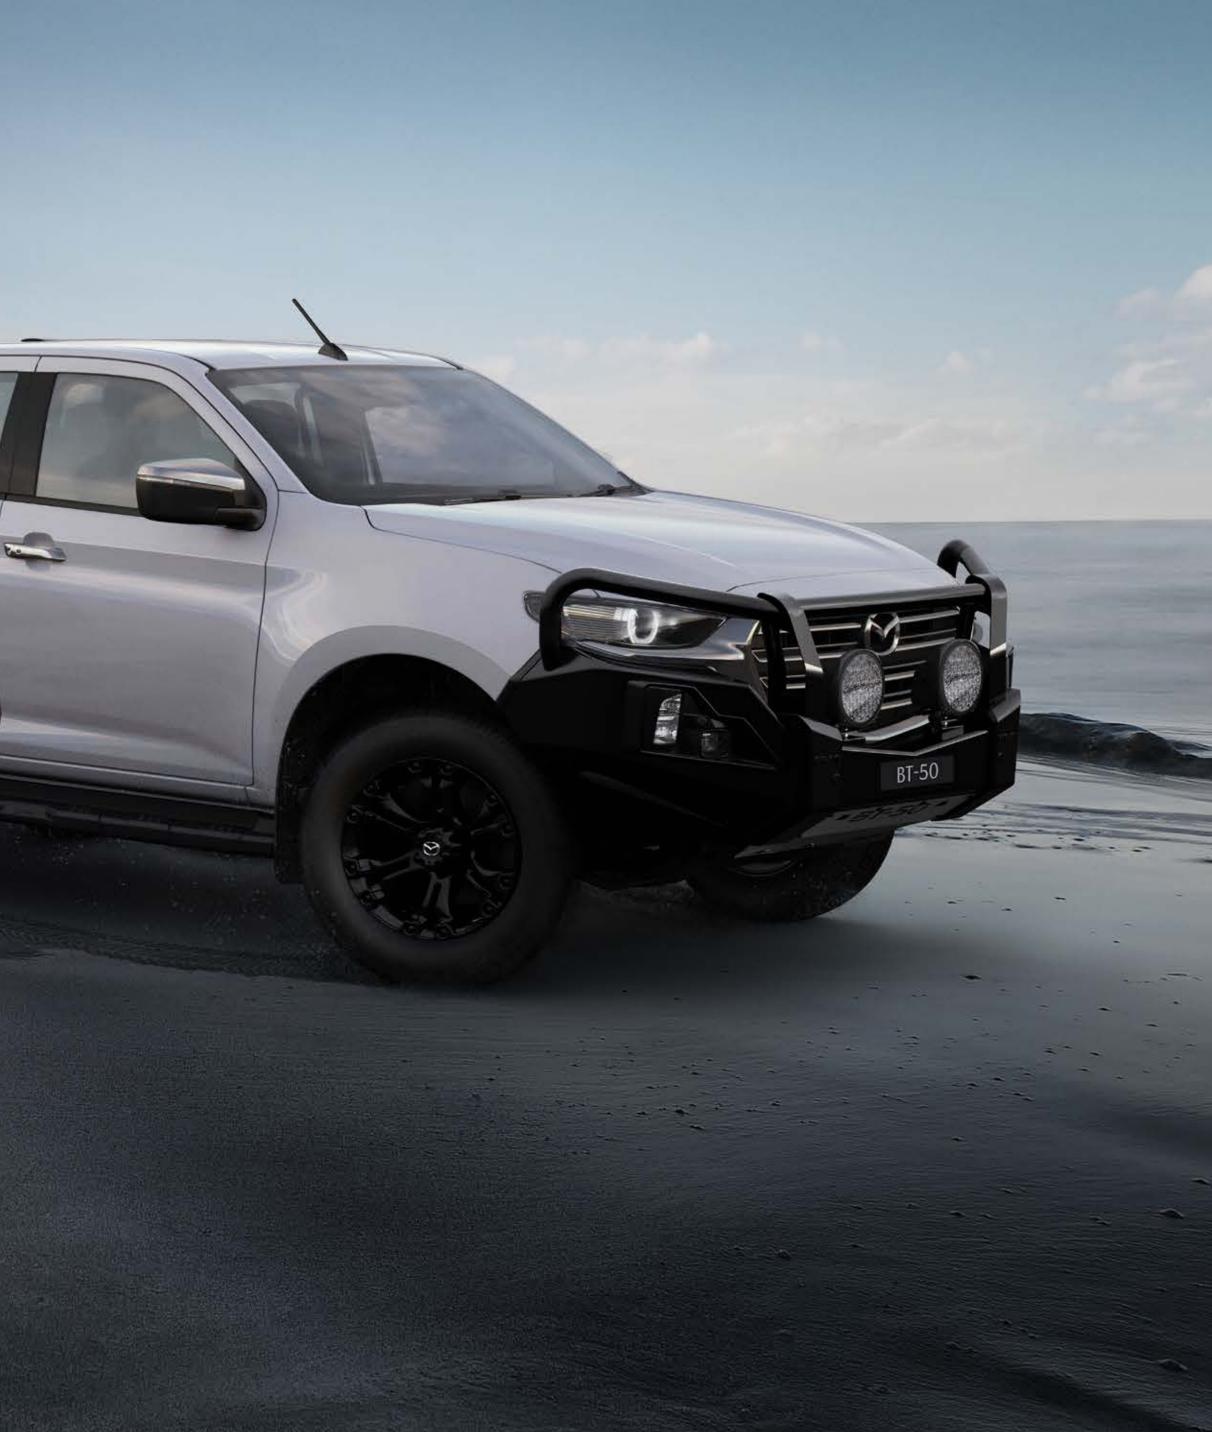

# A BOLDER LEVEL OF DESIGN

The exterior design of Brand-New Mazda BT-50 is the first true expression of Mazda's Kodo Design language in a ute. The confident, planted stance projects strength, capability and uncompromising quality. The new two-tone alloy wheel design gives BT-50 a unique and striking look. LED headlamps punctuate the completely redesigned front grille while sculpted side panels draw the eye to the bold rear presence. There is also a full range of tough, functional and great looking accessories to add even more toughness and functionality.

# UNCOMPROMISING SAFETY

Brand-New Mazda BT-50 offers a level of safety across the range that is unmatched in the category. A suite of the latest advanced safety technologies, like Autonomous Emergency Braking (AEB)<sup>†</sup>, Blind Spot Monitor (BSM)<sup>†</sup>, Lane Departure Warning (LDW)<sup>†</sup> and Automatic High Beam (AHB)<sup>†</sup> are standard across the range. You'll also enjoy the confidence of an 8-airbag protection system, which includes an airbag that deploys between driver and passenger.