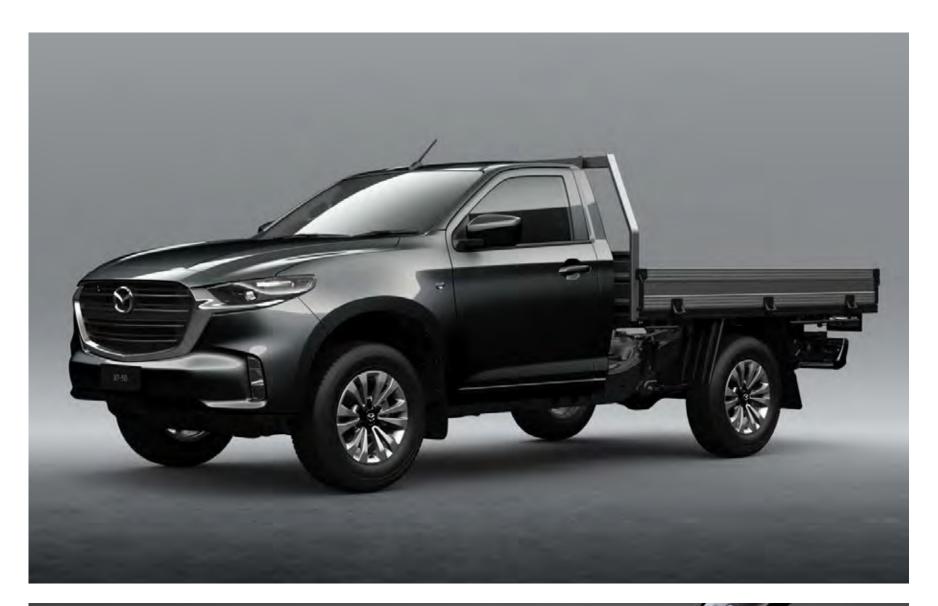

# A BOLDER LEVEL OF DESIGN

The exterior design of Brand-New Mazda BT-50 is the first true expression of Mazda's Kodo Design language in a ute. The confident, planted stance projects strength, capability and uncompromising quality. The new two-tone alloy wheel design gives BT-50 a unique and striking look. LED headlamps punctuate the completely redesigned front grille while sculpted side panels draw the eye to the bold rear presence. There is also a full range of tough, functional and great looking accessories to add even more toughness and functionality.