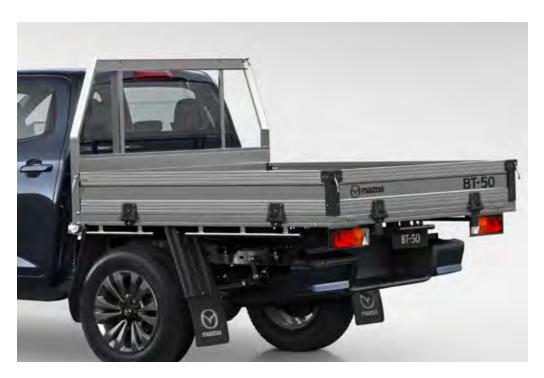

# MAZDA BT-50 DUAL CAB XT

- 17-inch alloy wheels **>>**
- Headlamps (LED)
- Exterior mirrors (body coloured) with power adjustment
- Seat trim: Black cloth >>>
- Air-conditioning with rear vents
- Power windows
- Carpet floor covering
- Cruise control >>>
- Adaptive Cruise Control (ACC) with Stop & Go (automatic models)†
- 7-inch full-colour touch screen
- Apple Carplay<sup>®</sup> (wireless & USB) and Android<sup>™</sup> Auto (USB)§
- Bluetooth<sup>®</sup> hands-free phone and Automatic High Beam (AHB)<sup>†</sup> >>> audio capability<sup>§</sup>