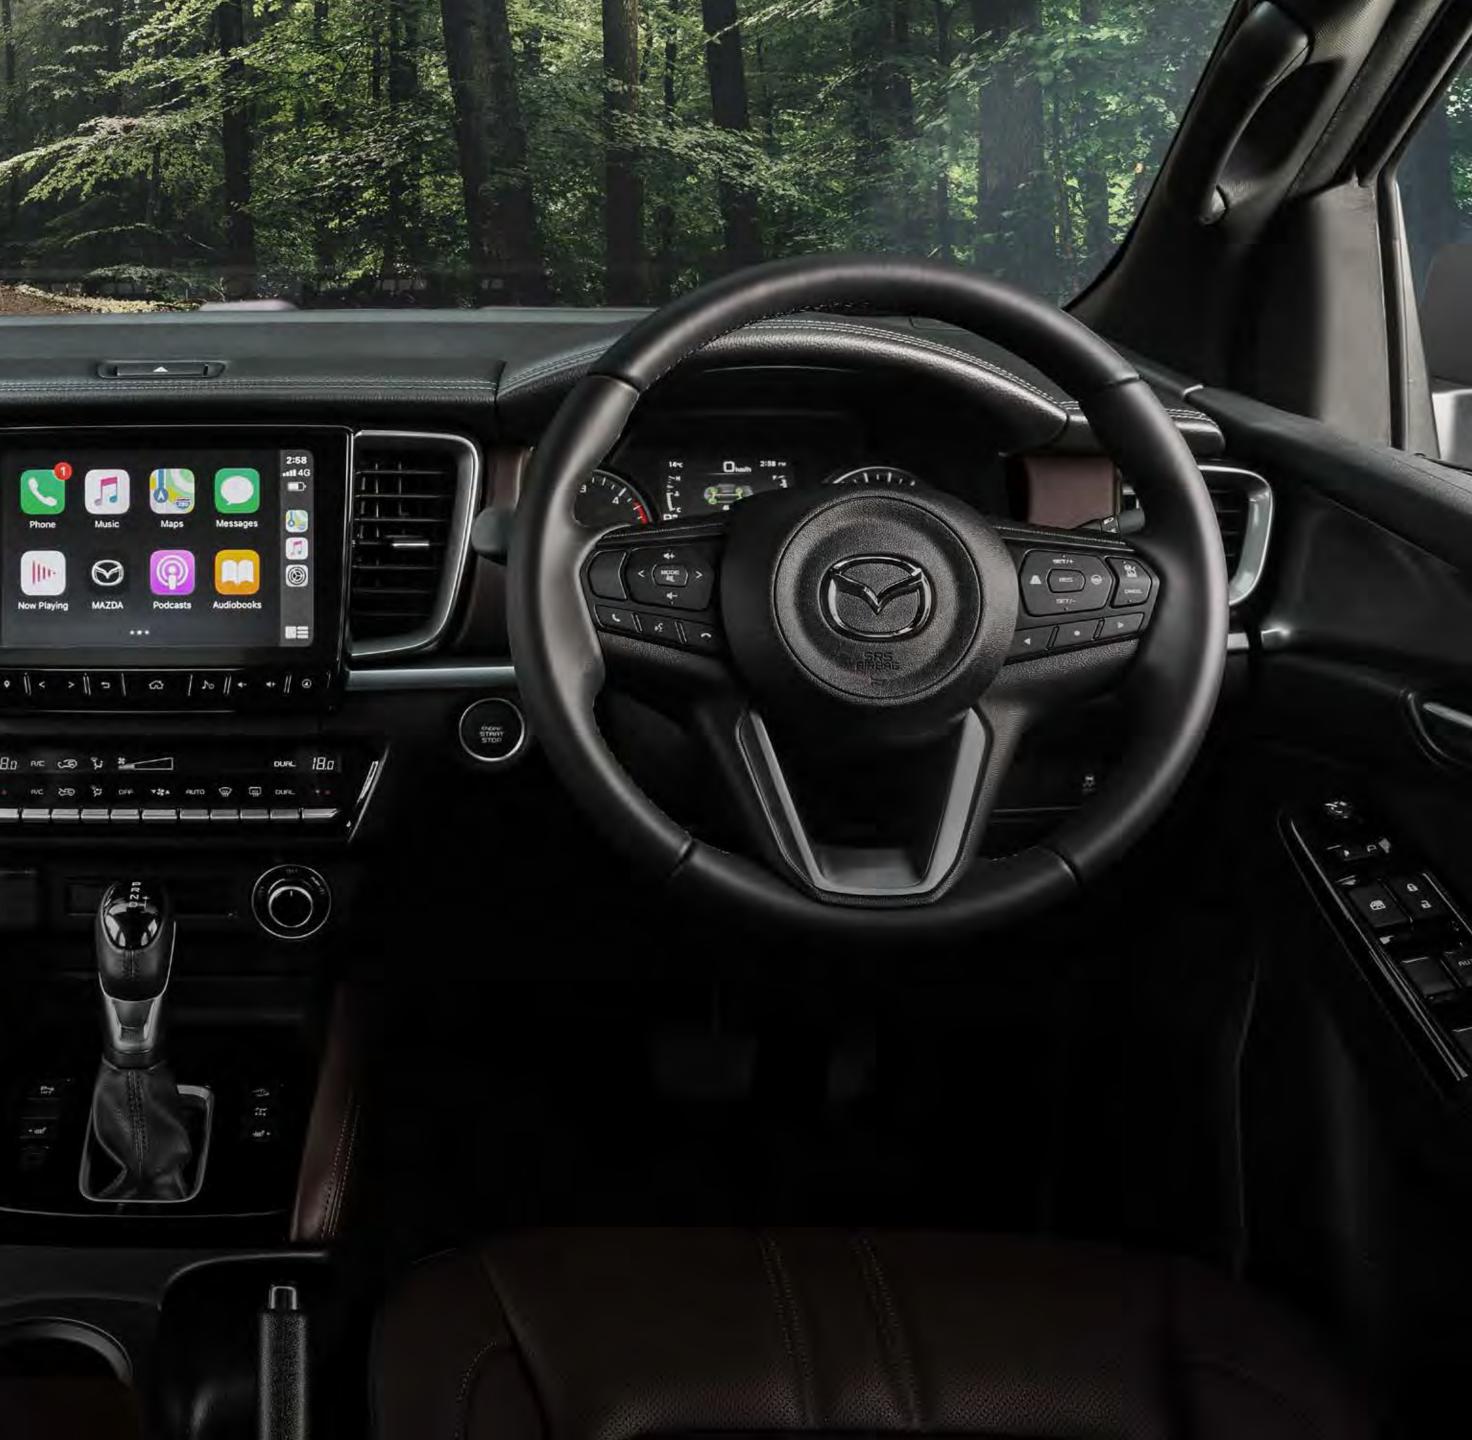

## TECHNOLOGY AT THE CUTTING EDGE

The very latest in class-leading technology starts with the large 9-inch touch screen display on XTR and GT grades that puts it all at your fingertips. Intuitive smartphone connectivity, like Android<sup>™</sup> Auto and wireless Apple CarPlay<sup>®§</sup> keeps you connected to a world of functionality and entertainment. Connectivity information is also delivered to the instrument panel, helping you keep attention on the road. While the 8-speaker surround sound system, which includes two innovative roof speakers, delivers powerful, crystal clear audio for you to enjoy. As an added bonus, on GT models you can also start the engine remotely to prepare you for a quick departure.