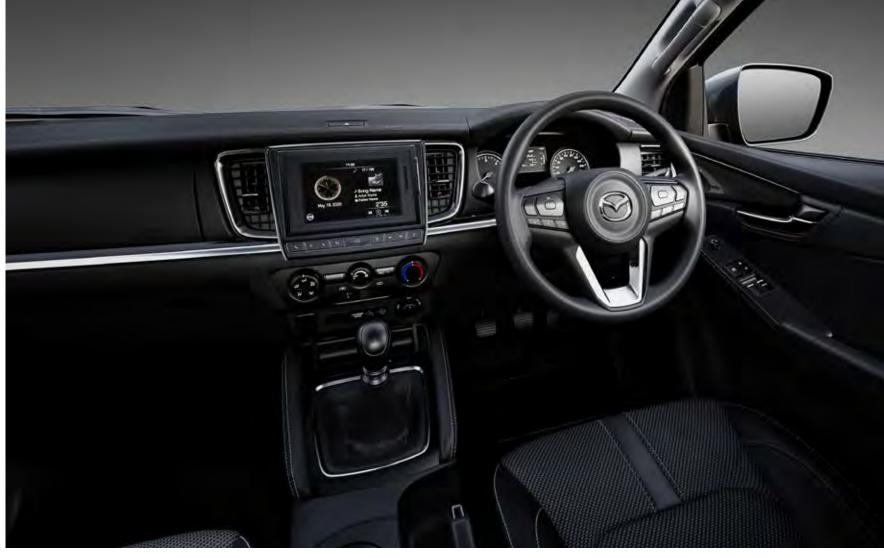

## TECHNOLOGY AT THE CUTTING EDGE

The very latest in class-leading technology starts with the large 9-inch touch screen display on XTR and GT grades that puts it all at your fingertips. Intuitive smartphone connectivity, like Android<sup>™</sup> Auto and wireless Apple CarPlay<sup>®§</sup> keeps you connected to a world of functionality and entertainment. Connectivity information is also delivered to the instrument panel, helping you keep attention on the road. While the 8-speaker surround sound system, which includes two innovative roof speakers, delivers powerful, crystal clear audio for you to enjoy. As an added bonus, on GT models you can also start the engine remotely to prepare you for a quick departure.