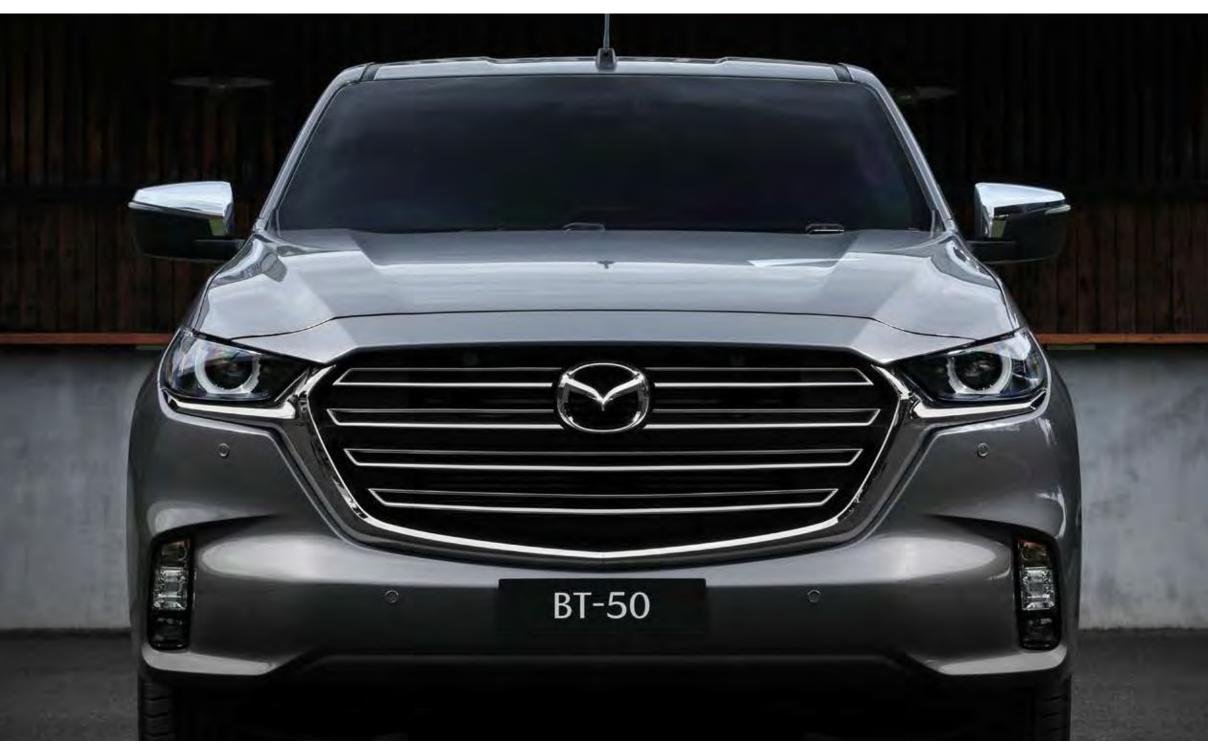

# A BOLDER LEVEL OF DESIGN

The exterior design of Brand-New Mazda BT-50 is the first true expression of Mazda's Kodo Design language in a ute. The confident, planted stance projects strength, capability and uncompromising quality. The new two-tone alloy wheel design gives BT-50 a unique and striking look. LED headlamps punctuate the completely redesigned front grille while sculpted side panels draw the eye to the bold rear presence. There is also a full range of tough, functional and great looking accessories to add even more toughness and functionality.