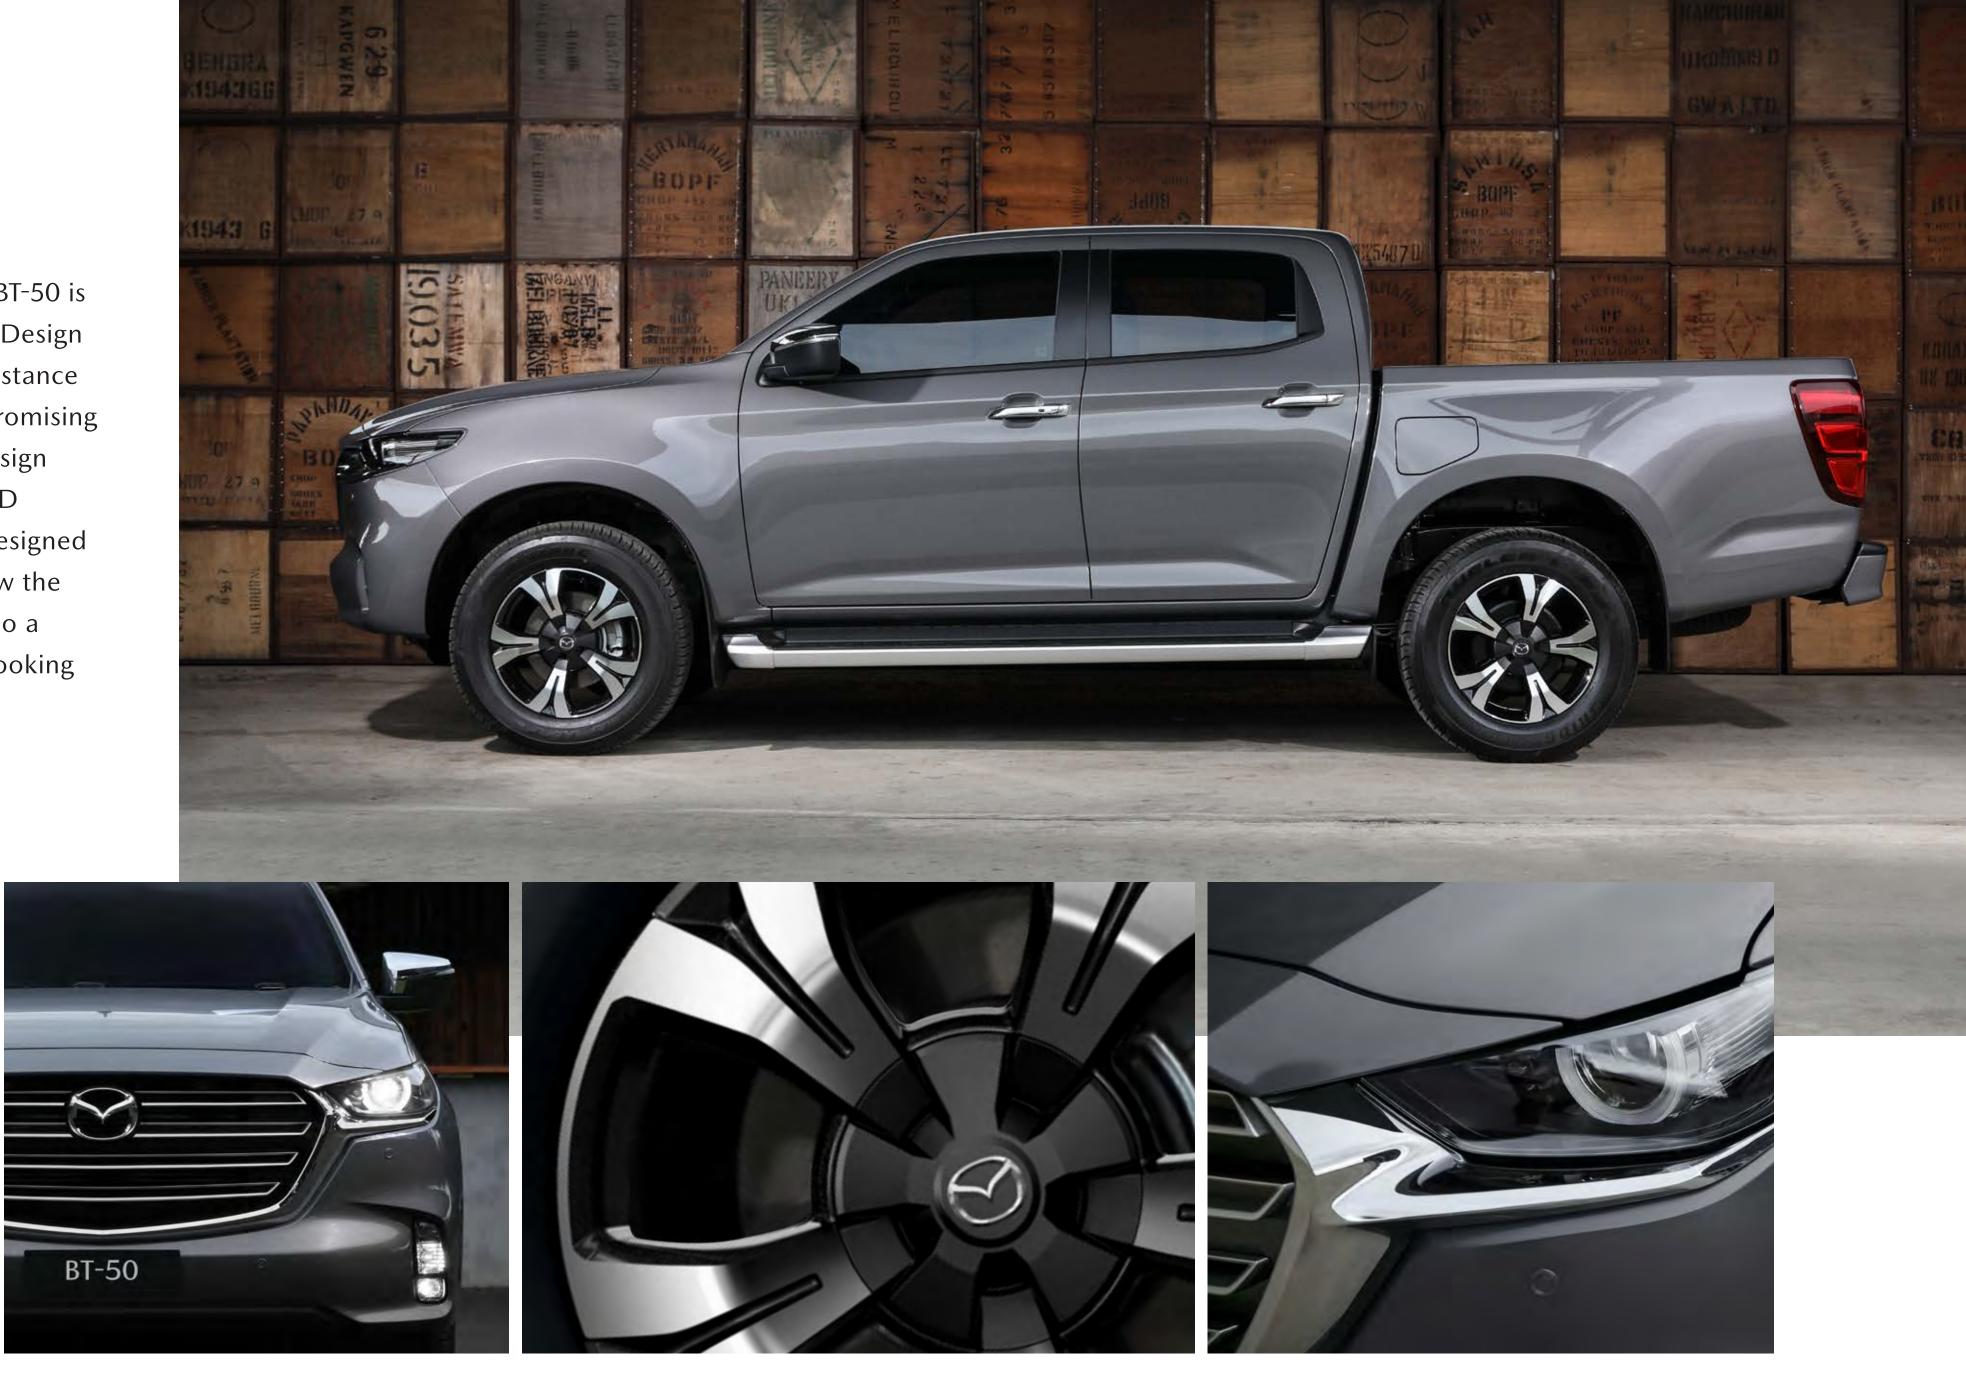

# A BOLDER LEVEL OF DESIGN

The exterior design of Brand-New Mazda BT-50 is the first true expression of Mazda's Kodo Design language in a ute. The confident, planted stance projects strength, capability and uncompromising quality. The new two-tone alloy wheel design gives BT-50 a unique and striking look. LED headlamps punctuate the completely redesigned front grille while sculpted side panels draw the eye to the bold rear presence. There is also a full range of tough, functional and great looking accessories to add even more toughness and functionality.

# ROLL WITH STYLE

Both 17-inch and 18-inch aluminium wheels are available with Brand-New Mazda BT-50. The 18-inch wheels take on a spoke design that delivers a sense of power and depth. The 17-inch wheels convey a feeling of sophistication and functional beauty. Both sizes employ a cap that meets the spokes in the centre of the wheel, adding to Brand-New Mazda BT-50's bold sense of style.