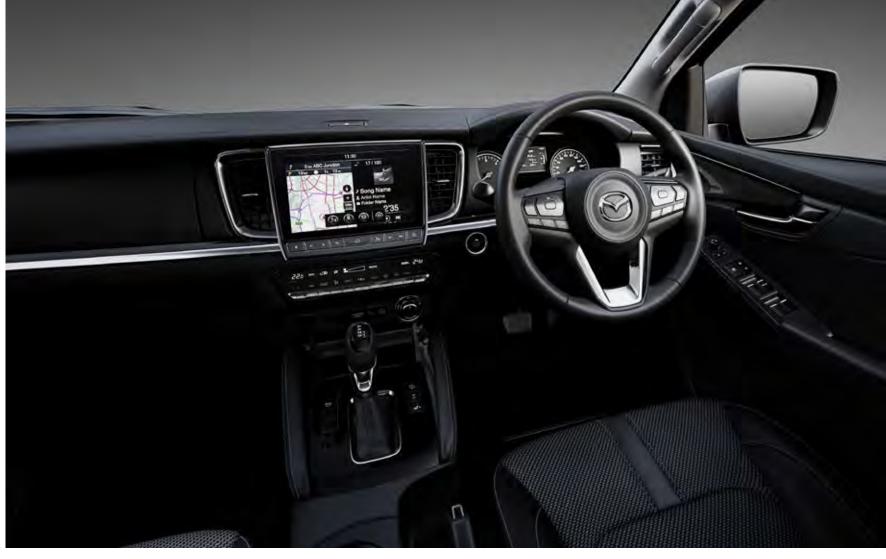

## TECHNOLOGY AT THE CUTTING EDGE

The very latest in class-leading technology starts with the large 9-inch touch screen display on XTR and GT grades that puts it all at your fingertips. Intuitive smartphone connectivity, like Android<sup>™</sup> Auto and wireless Apple CarPlay<sup>®§</sup> keeps you connected to a world of functionality and entertainment. Connectivity information is also delivered to the instrument panel, helping you keep attention on the road. While the 8-speaker surround sound system, which includes two innovative roof speakers, delivers powerful, crystal clear audio for you to enjoy. As an added bonus, on GT models you can also start the engine remotely to prepare you for a quick departure.