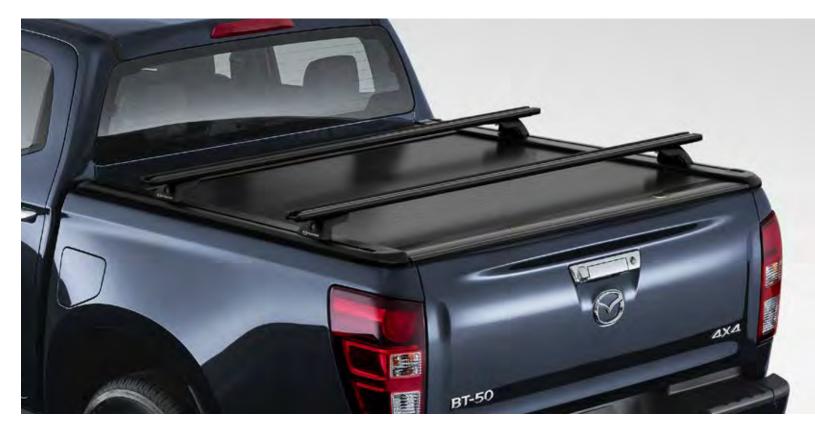

# ROLL WITH STYLE

Both 17-inch and 18-inch aluminium wheels are available with Brand-New Mazda BT-50. The 18-inch wheels take on a spoke design that delivers a sense of power and depth. The 17-inch wheels convey a feeling of sophistication and functional beauty. Both sizes employ a cap that meets the spokes in the centre of the wheel, adding to Brand-New Mazda BT-50's bold sense of style.

17-inch alloy on XT models

18-inch alloy on XTR and GT models

## POWERTRAIN

- 3.0 litre in-line 4 cylinder >>> 16 valve DOHC intercooled turbo diesel
- Drivetrain: 4x2 or 4x4 >>>

**18-INCH ALLOY WHEELS** The big, bold and unique design looks great and command attention wherever you go.