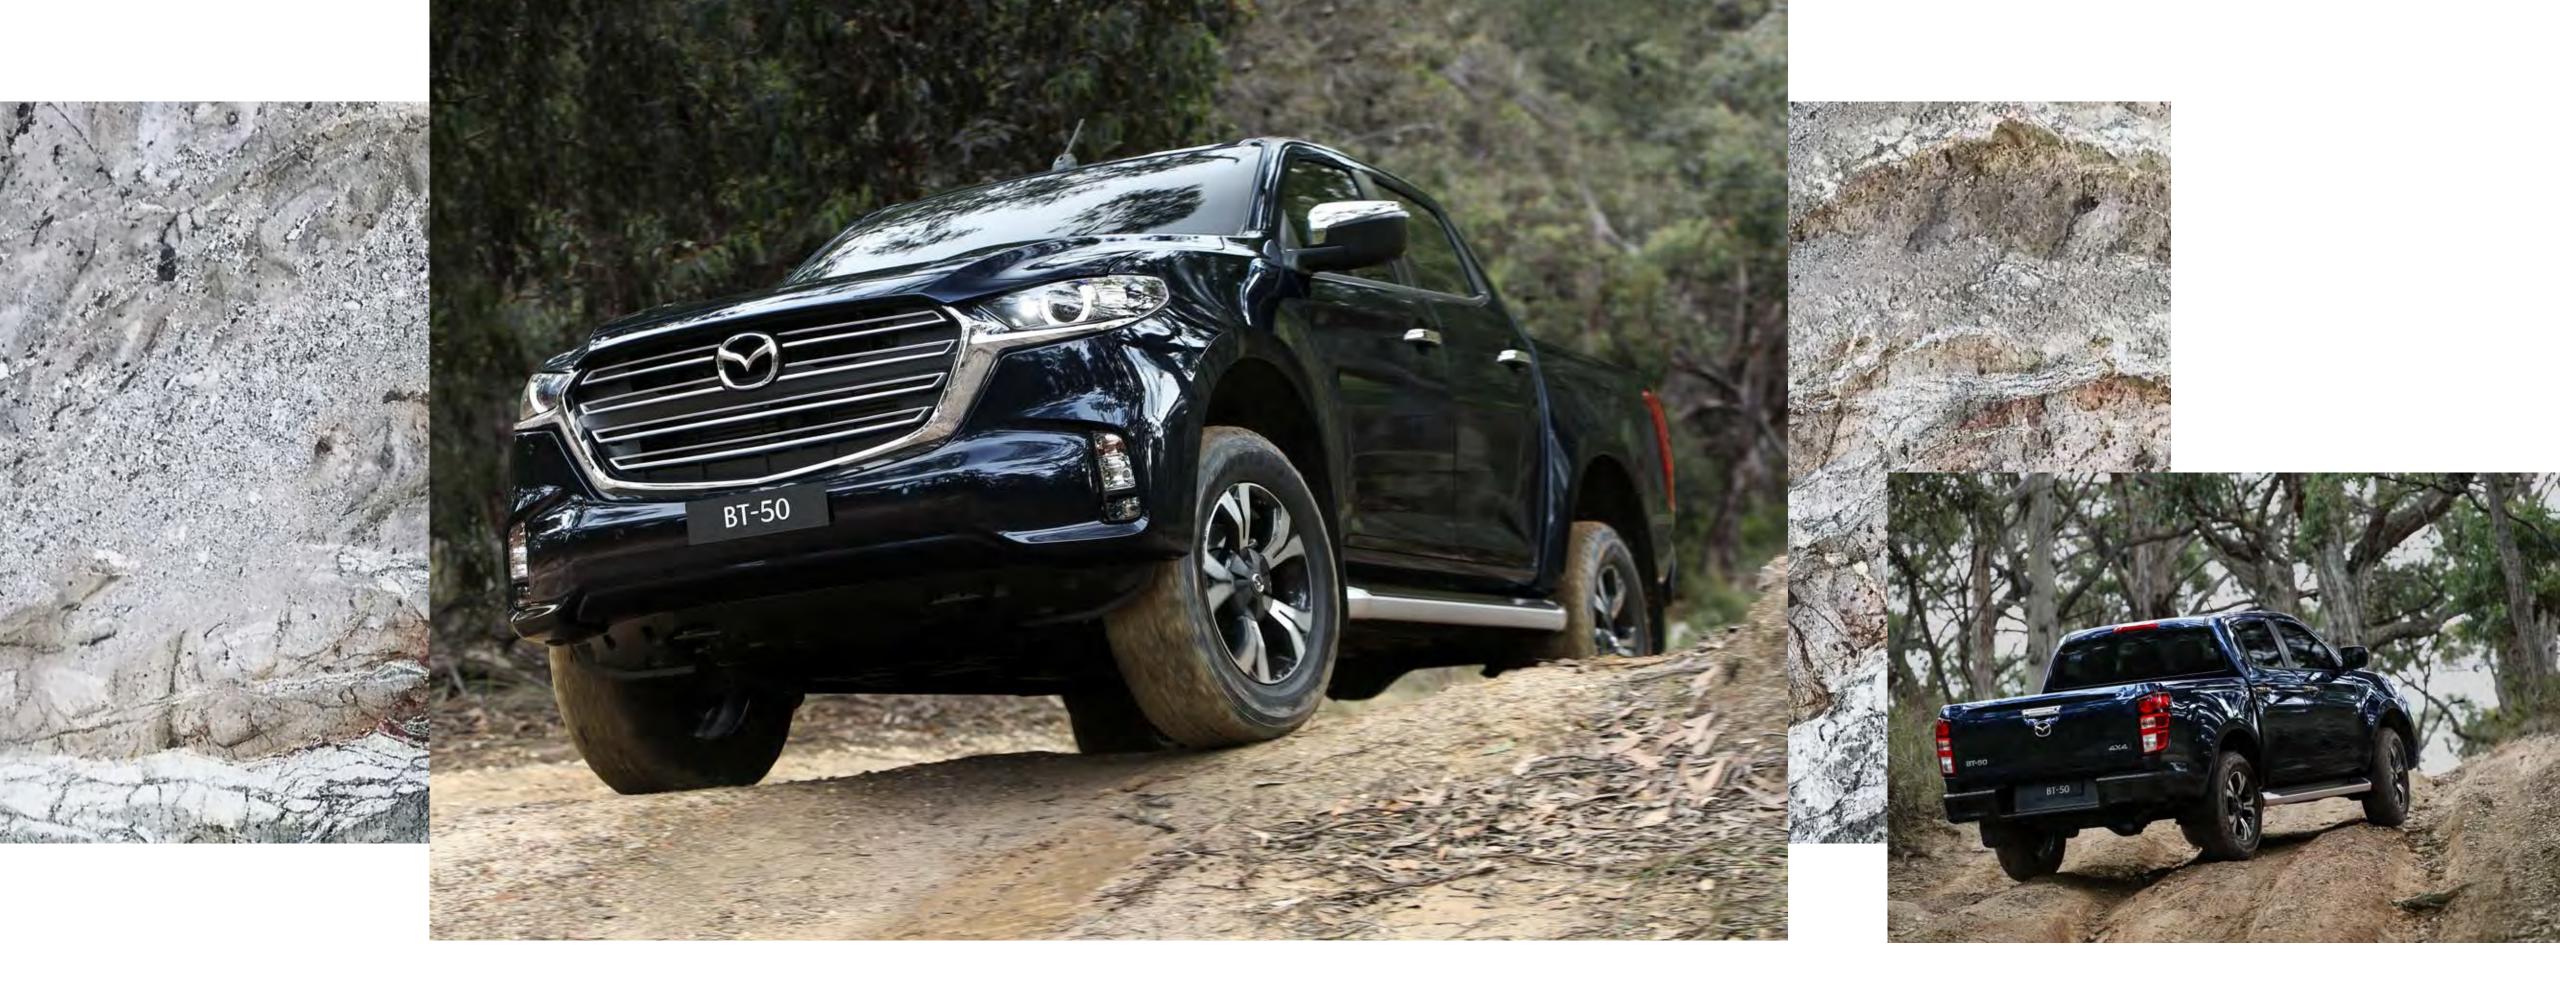

# A BOLDER LEVEL OF DESIGN

The exterior design of Brand-New Mazda BT-50 is the first true expression of Mazda's Kodo Design language in a ute. The confident, planted stance projects strength, capability and uncompromising quality. The new two-tone alloy wheel design gives BT-50 a unique and striking look. LED headlamps punctuate the completely redesigned front grille while sculpted side panels draw the eye to the bold rear presence. There is also a full range of tough, functional and great looking accessories to add even more toughness and functionality.

## THE COMPLETE PERFORMANCE PACKAGE

Combining the latest technology, powerful performance and off-road capability, Brand-New Mazda BT-50 delivers unparalleled versatility and dependability. The tough and fuel efficient 3.0L 4-cylinder turbo diesel engine delivers 140kW of power and 450Nm of torque in both 6-speed auto or manual transmission. All this while using as little as just 7.7L/100km<sup>\*</sup>, making it one of the most efficient utes in the market. Backed up by a braked towing capacity of 3,500kg, a payload capability of up to 1,196kg and a host of features for the dedicated four-wheel driver, the complete package can bring anything and go anywhere.