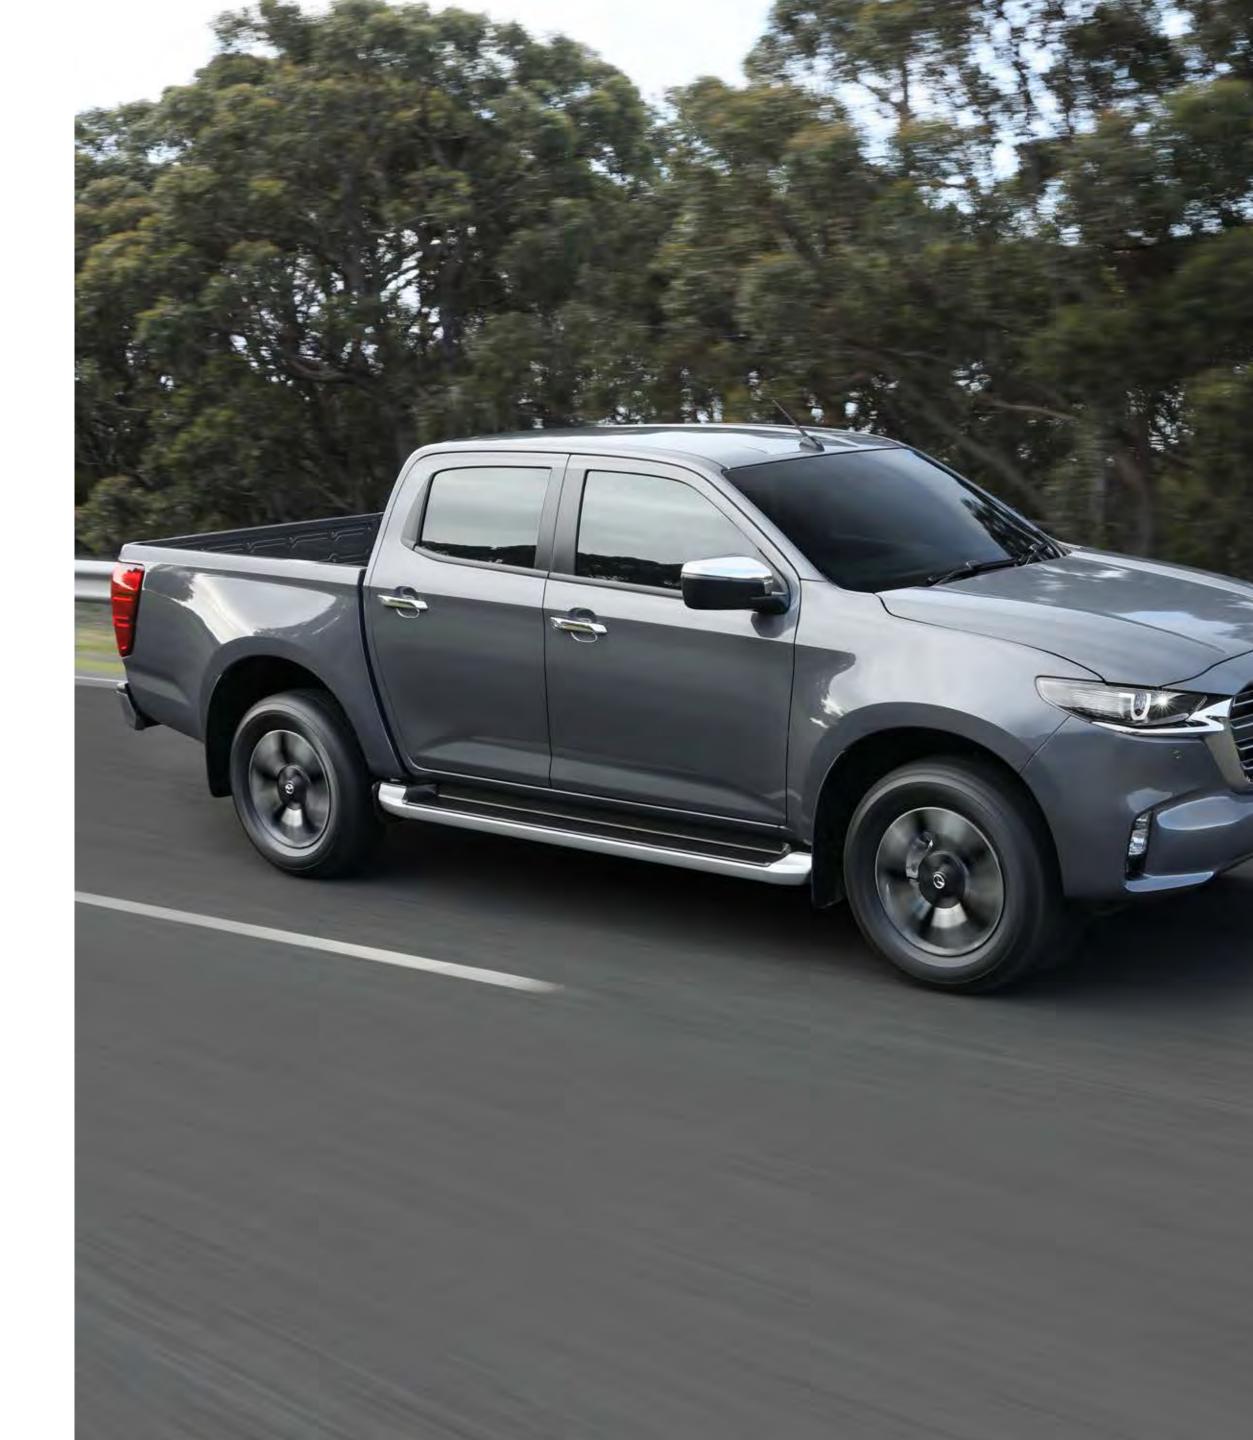

# A BOLDER LEVEL OF DESIGN

The exterior design of Brand-New Mazda BT-50 is the first true expression of Mazda's Kodo Design language in a ute. The confident, planted stance projects strength, capability and uncompromising quality. The new two-tone alloy wheel design gives BT-50 a unique and striking look. LED headlamps punctuate the completely redesigned front grille while sculpted side panels draw the eye to the bold rear presence. There is also a full range of tough, functional and great looking accessories to add even more toughness and functionality.