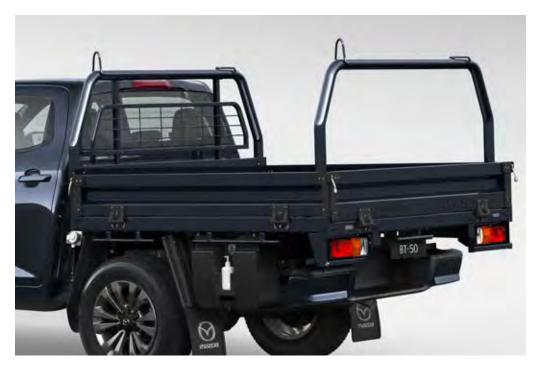

# MAZDA BT-50 DUAL CAB XTR – ADDITIONAL TO XT

- 18-inch alloy wheels **>>**
- Exterior mirrors with power folding function
- Front fog lamps (LED) >>>
- Side steps >>>
- Headlamps (LED) with signature illumination and auto levelling

## SIDE STEPS

Access to your Mazda BT-50 is made easier with these sturdy and functional side steps.

DUAL ZONE CLIMATE CONTROL

You can be sure everyone on board travels in comfort, including rear seat passenger who enjoy their own air vents.