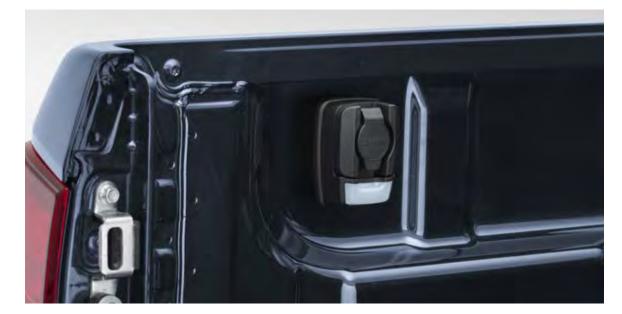

**REMOTE ENGINE START** 

Now you can start your Mazda BT-50 from outside the vehicle, enabling you to heat

FRONT PARKING SENSORS This always-handy safety feature means you can park like a pro every time.