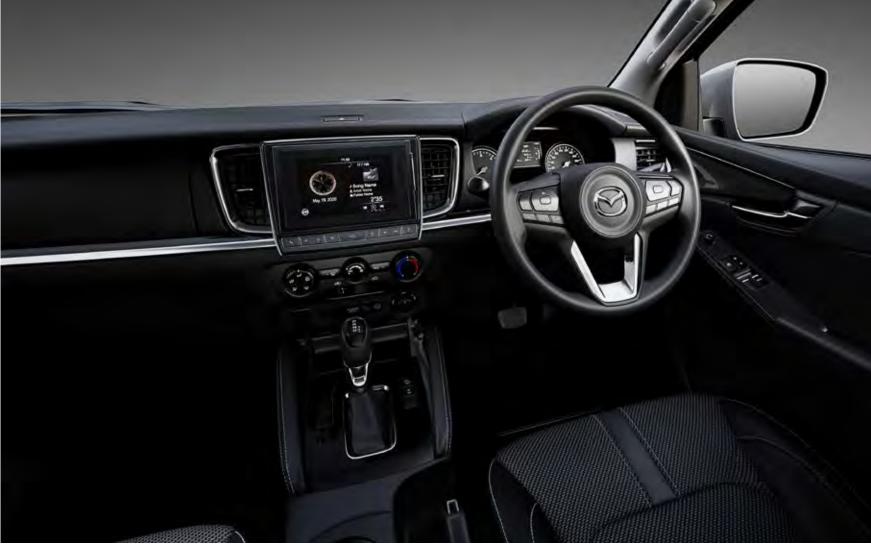

## TECHNOLOGY AT THE CUTTING EDGE

The very latest in class-leading technology starts with the large 9-inch touch screen display on XTR and GT grades that puts it all at your fingertips. Intuitive smartphone connectivity, like Android<sup>™</sup> Auto and wireless Apple CarPlay<sup>®§</sup> keeps you connected to a world of functionality and entertainment. Connectivity information is also delivered to the instrument panel, helping you keep attention on the road. While the 8-speaker surround sound system, which includes two innovative roof speakers, delivers powerful, crystal clear audio for you to enjoy. As an added bonus, on GT models you can also start the engine remotely to prepare you for a quick departure.