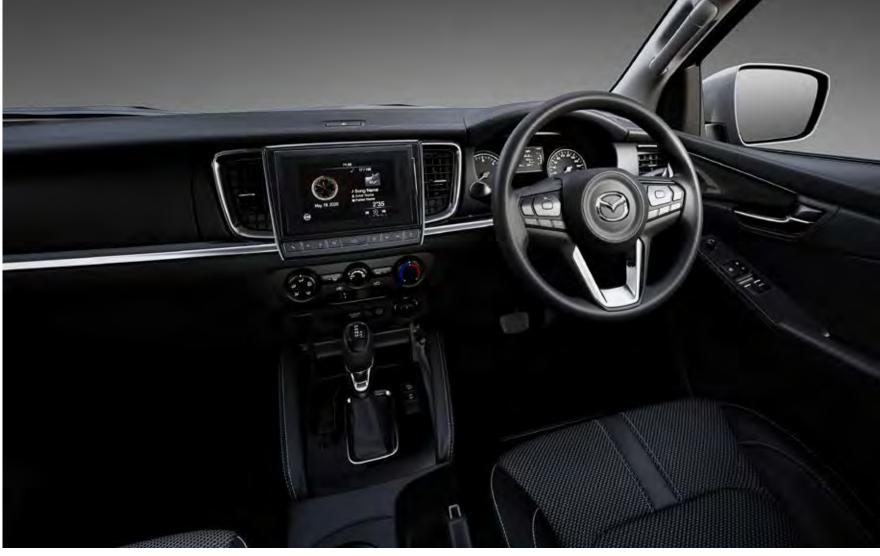

## TECHNOLOGY AT THE CUTTING EDGE

The very latest in class-leading technology starts with the large 9-inch touch screen display on XTR and GT grades that puts it all at your fingertips. Intuitive smartphone connectivity, like Android<sup>™</sup> Auto and wireless Apple CarPlay<sup>®§</sup> keeps you connected to a world of functionality and entertainment. Connectivity information is also delivered to the instrument panel, helping you keep attention on the road. While the 8-speaker surround sound system, which includes two innovative roof speakers, delivers powerful, crystal clear audio for you to enjoy. As an added bonus, on GT models you can also start the engine remotely to prepare you for a quick departure.