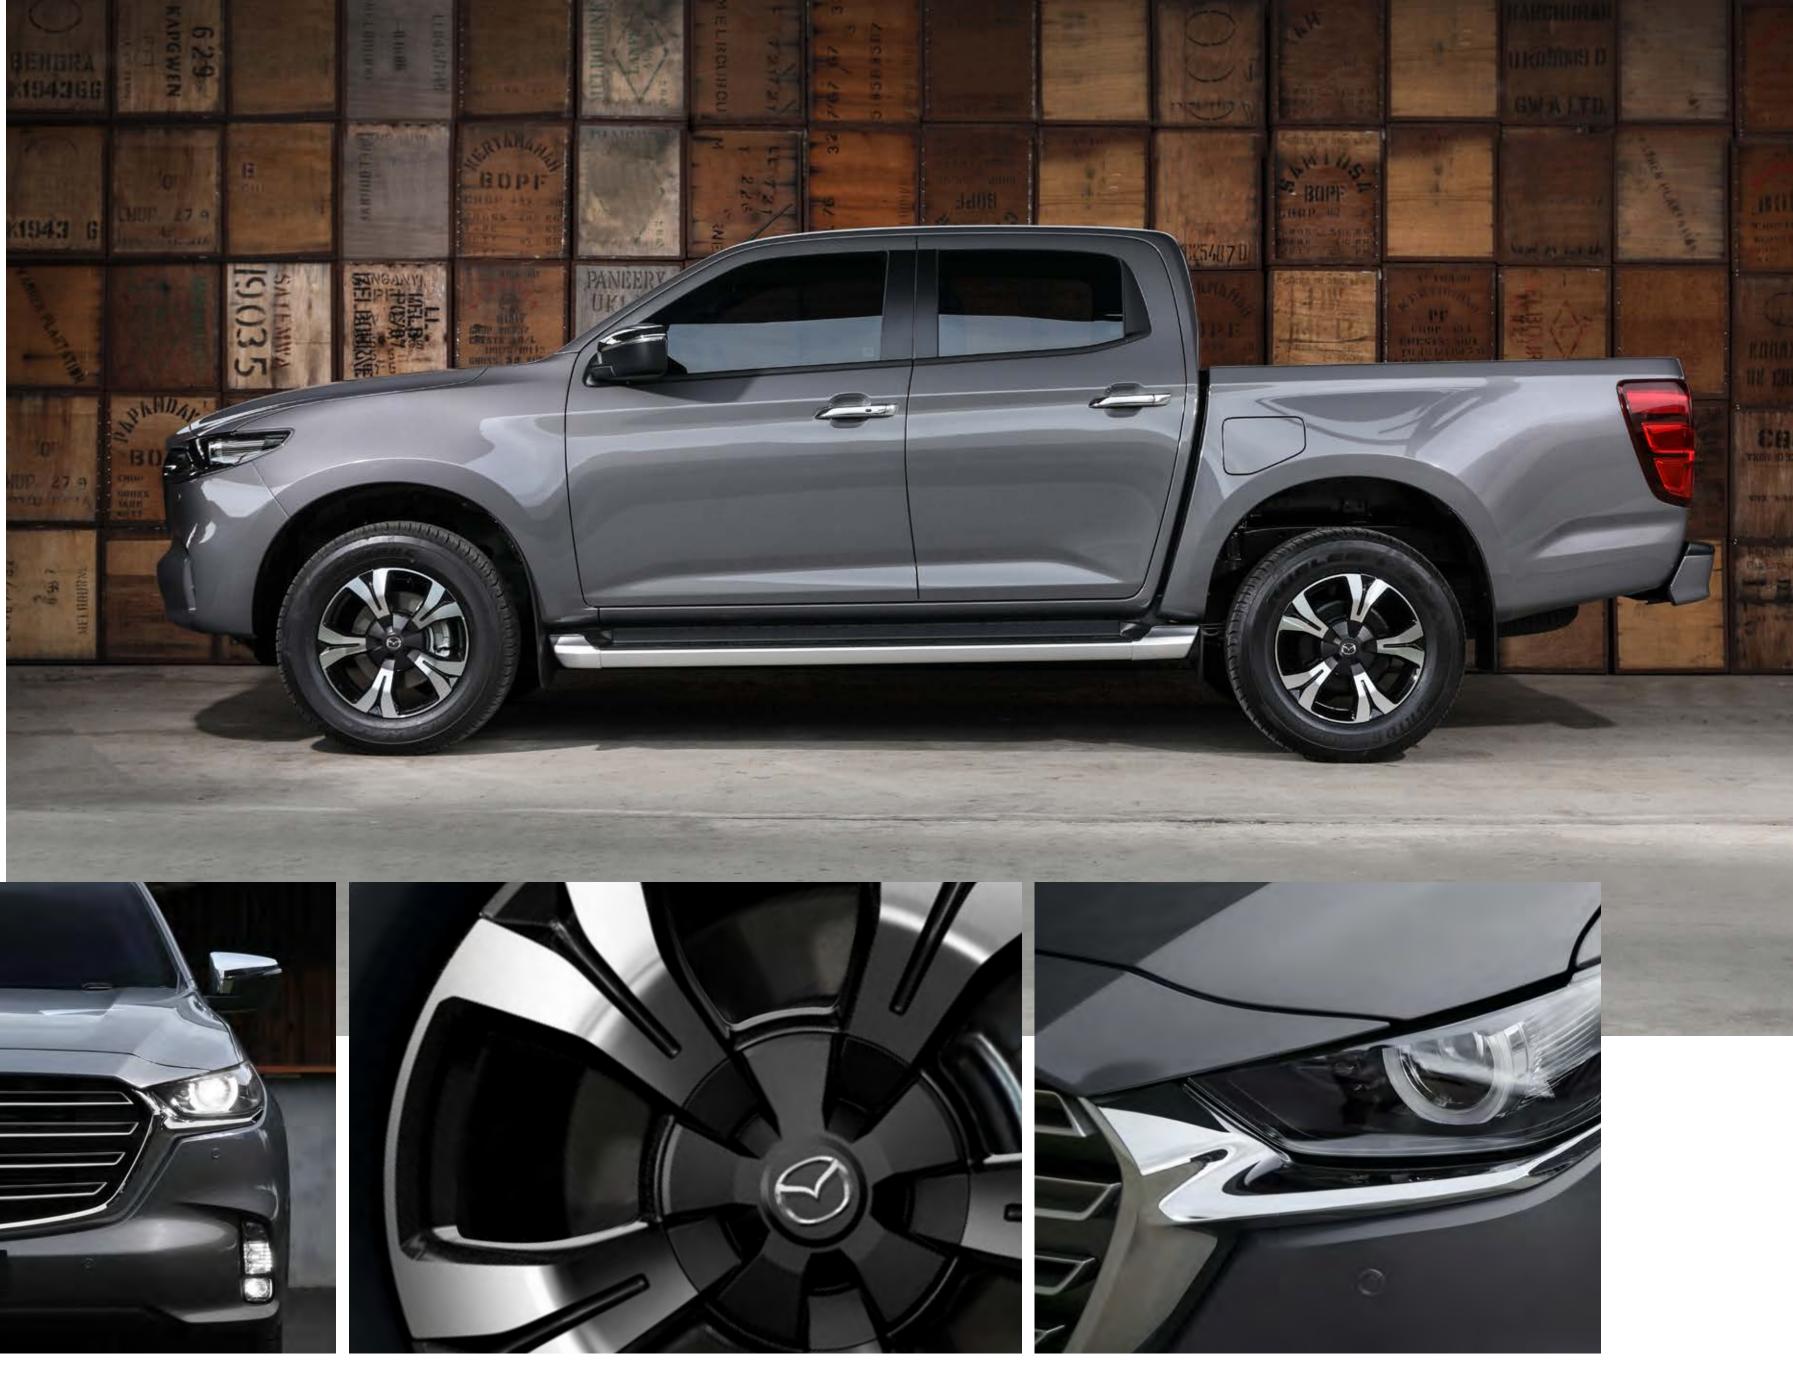

# A BOLDER LEVEL OF DESIGN

The exterior design of Brand-New Mazda BT-50 is the first true expression of Mazda's Kodo Design language in a ute. The confident, planted stance projects strength, capability and uncompromising quality. The new two-tone alloy wheel design gives BT-50 a unique and striking look. LED headlamps punctuate the completely redesigned front grille while sculpted side panels draw the eye to the bold rear presence. There is also a full range of tough, functional and great looking accessories to add even more toughness and functionality.

# ROLL WITH STYLE

Both 17-inch and 18-inch aluminium wheels are available with Brand-New Mazda BT-50. The 18-inch wheels take on a spoke design that delivers a sense of power and depth. The 17-inch wheels convey a feeling of sophistication and functional beauty. Both sizes employ a cap that meets the spokes in the centre of the wheel, adding to Brand-New Mazda BT-50's bold sense of style.