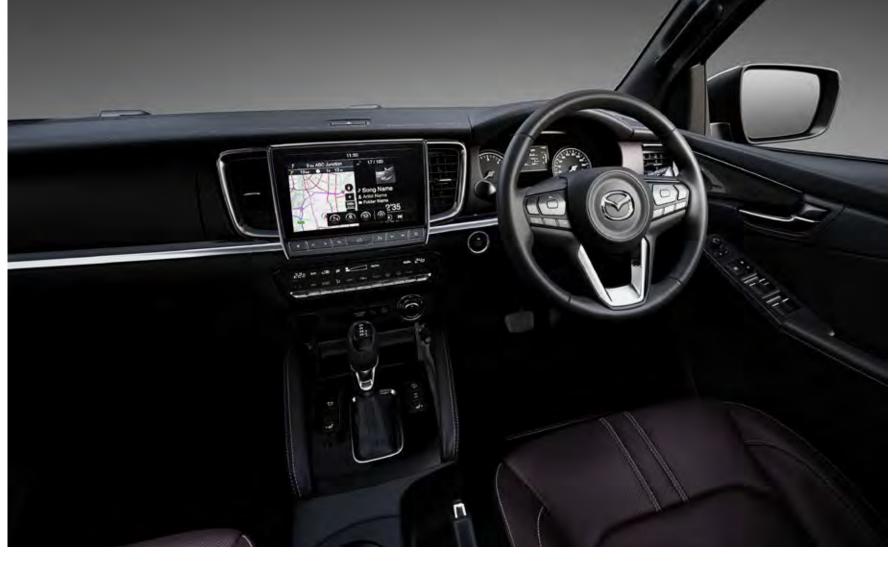

## TECHNOLOGY AT THE CUTTING EDGE

The very latest in class-leading technology starts with the large 9-inch touch screen display on XTR and GT grades that puts it all at your fingertips. Intuitive smartphone connectivity, like Android<sup>™</sup> Auto and wireless Apple CarPlay<sup>®§</sup> keeps you connected to a world of functionality and entertainment. Connectivity information is also delivered to the instrument panel, helping you keep attention on the road. While the 8-speaker surround sound system, which includes two innovative roof speakers, delivers powerful, crystal clear audio for you to enjoy. As an added bonus, on GT models you can also start the engine remotely to prepare you for a quick departure.