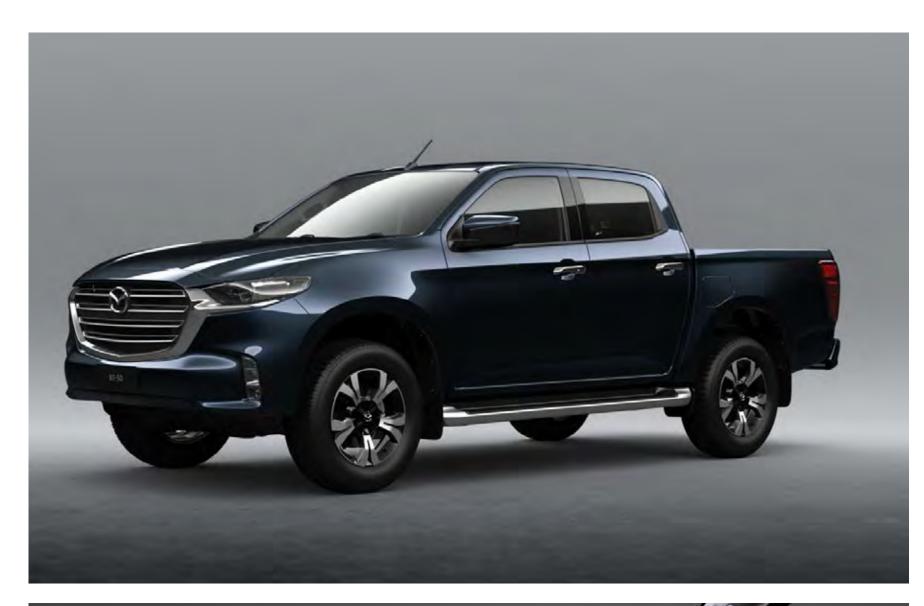

# A BOLDER LEVEL OF DESIGN

The exterior design of Brand-New Mazda BT-50 is the first true expression of Mazda's Kodo Design language in a ute. The confident, planted stance projects strength, capability and uncompromising quality. The new two-tone alloy wheel design gives BT-50 a unique and striking look. LED headlamps punctuate the completely redesigned front grille while sculpted side panels draw the eye to the bold rear presence. There is also a full range of tough, functional and great looking accessories to add even more toughness and functionality.

# THE COMPLETE PACKAGE

Reborn and rebuilt from the ground up, Brand-New Mazda BT-50 is here. A whole new level of versatility and performance has been achieved through a relentless pursuit of challenging what's possible. Innovation greets you at every turn with more features at your disposal than ever before. Bold, balanced, stylish and capable, Brand-New Mazda BT-50 truly is the complete package.