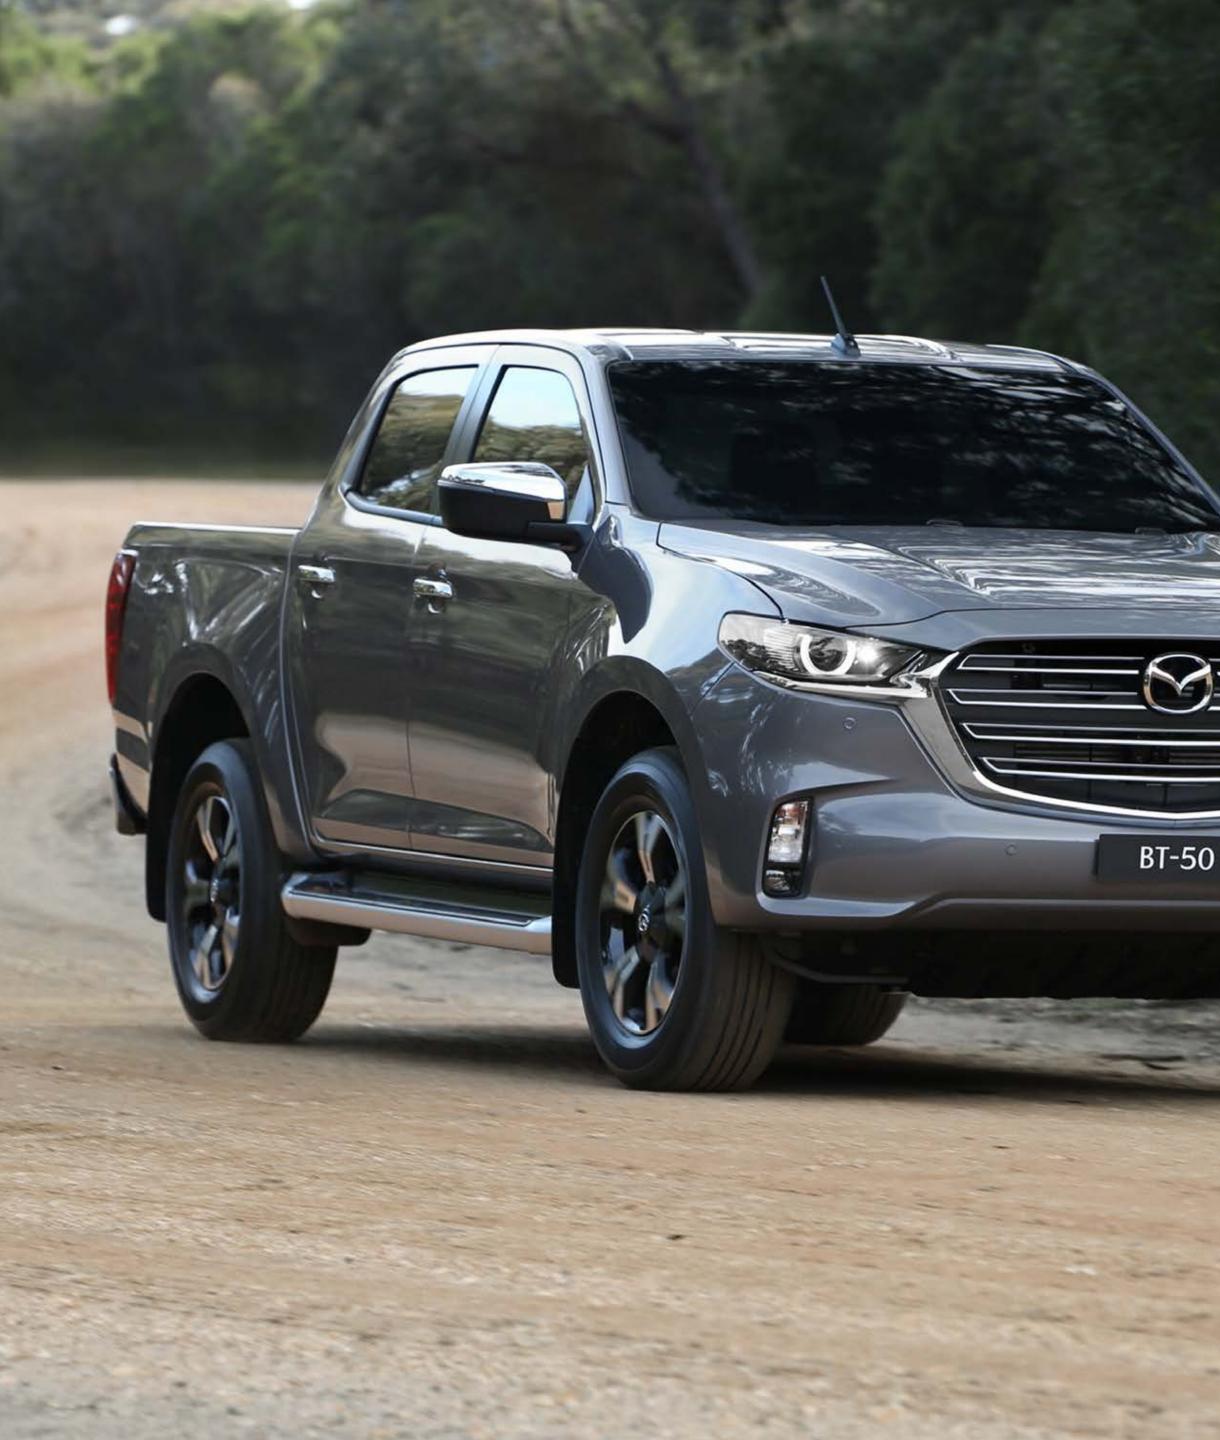

# THE COMPLETE PACKAGE

Reborn and rebuilt from the ground up, Brand-New Mazda BT-50 is here. A whole new level of versatility and performance has been achieved through a relentless pursuit of challenging what's possible. Innovation greets you at every turn with more features at your disposal than ever before. Bold, balanced, stylish and capable, Brand-New Mazda BT-50 truly is the complete package.

# A BOLDER LEVEL OF DESIGN

The exterior design of Brand-New Mazda BT-50 is the first true expression of Mazda's Kodo Design language in a ute. The confident, planted stance projects strength, capability and uncompromising quality. The new two-tone alloy wheel design gives BT-50 a unique and striking look. LED headlamps punctuate the completely redesigned front grille while sculpted side panels draw the eye to the bold rear presence. There is also a full range of tough, functional and great looking accessories to add even more toughness and functionality.