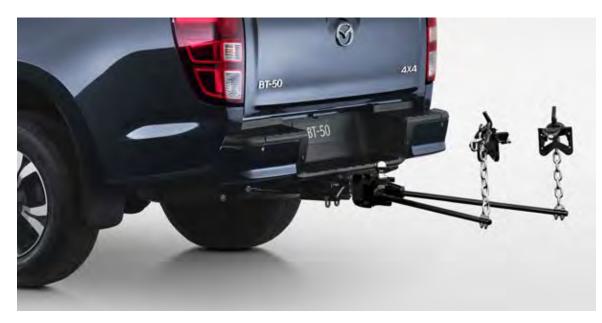

#### ¶ When fitted with a Mazda Genuine Towing Kit. Subject to State or Territory regulations.

1 Gross Combined Mass (GCM) is the total permissible combined weight of the vehicle and trailer/caravan being towed including occupants, fuel and cargo.