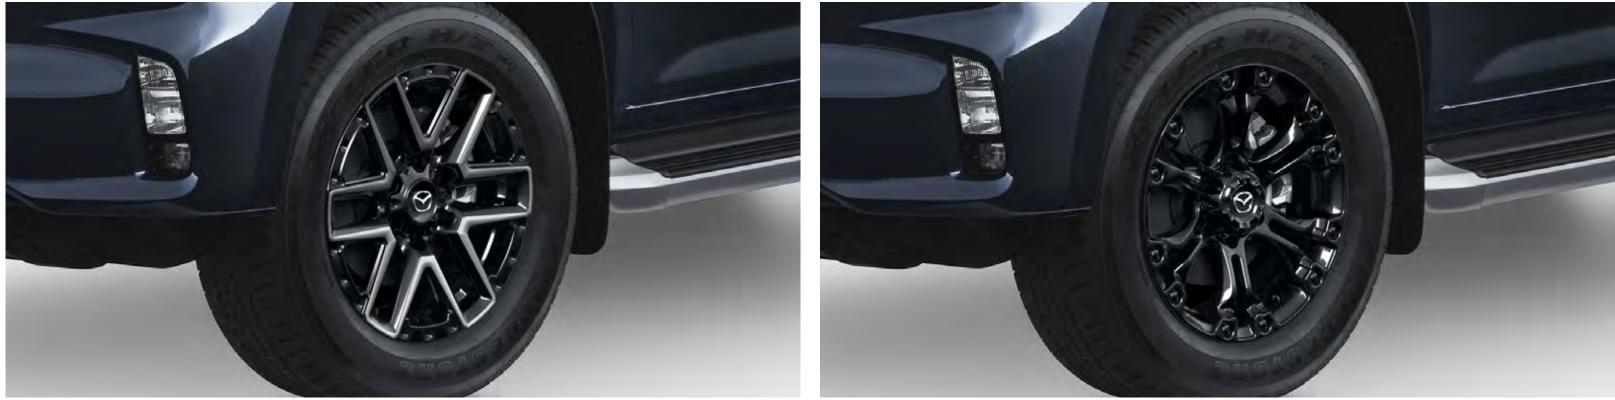

# ROLL WITH STYLE

Both 17-inch and 18-inch aluminium wheels are available with Brand-New Mazda BT-50. The 18-inch wheels take on a spoke design that delivers a sense of power and depth. The 17-inch wheels convey a feeling of sophistication and functional beauty. Both sizes employ a cap that meets the spokes in the centre of the wheel, adding to Brand-New Mazda BT-50's bold sense of style.

17-inch alloy on XT models

18-inch alloy on XTR and GT models

## POWERTRAIN

- 3.0 litre in-line 4 cylinder >>> 16 valve DOHC intercooled turbo diesel
- Drivetrain: 4x2 or 4x4 >>>

**18-INCH ALLOY WHEELS** The big, bold and unique design looks great and command attention wherever you go.