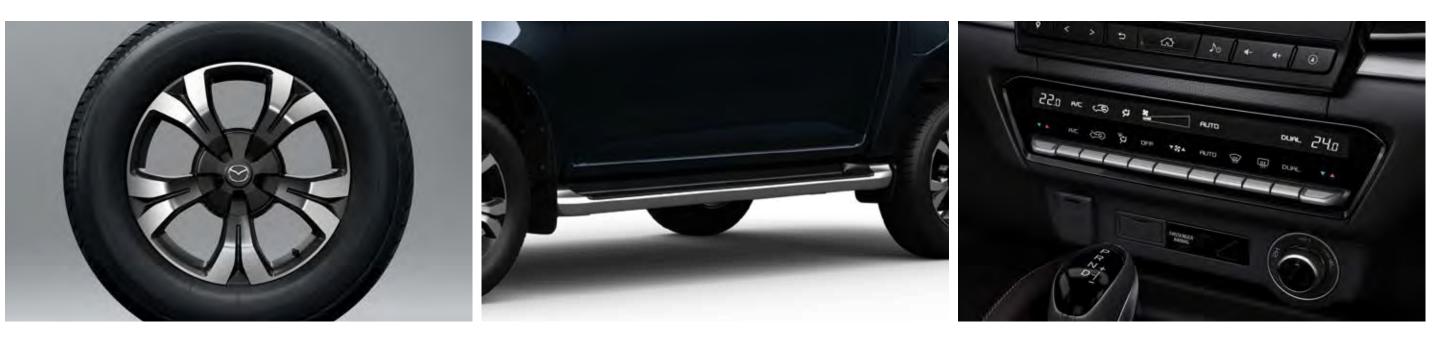

# ROLL WITH STYLE

Both 17-inch and 18-inch aluminium wheels are available with Brand-New Mazda BT-50. The 18-inch wheels take on a spoke design that delivers a sense of power and depth. The 17-inch wheels convey a feeling of sophistication and functional beauty. Both sizes employ a cap that meets the spokes in the centre of the wheel, adding to Brand-New Mazda BT-50's bold sense of style.

## SIDE STEPS

Access to your Mazda BT-50 is made easier with these sturdy and functional side steps.

DUAL ZONE CLIMATE CONTROL

You can be sure everyone on board travels in comfort, including rear seat passenger who enjoy their own air vents.

- Dual zone climate control >>> air-conditioning with rear vents
- Leather<sup>#</sup> wrapped steering wheel >>> and gear knob
- Auto-dimming interior mirror **>>**
- Rear seat with centre armrest >>>