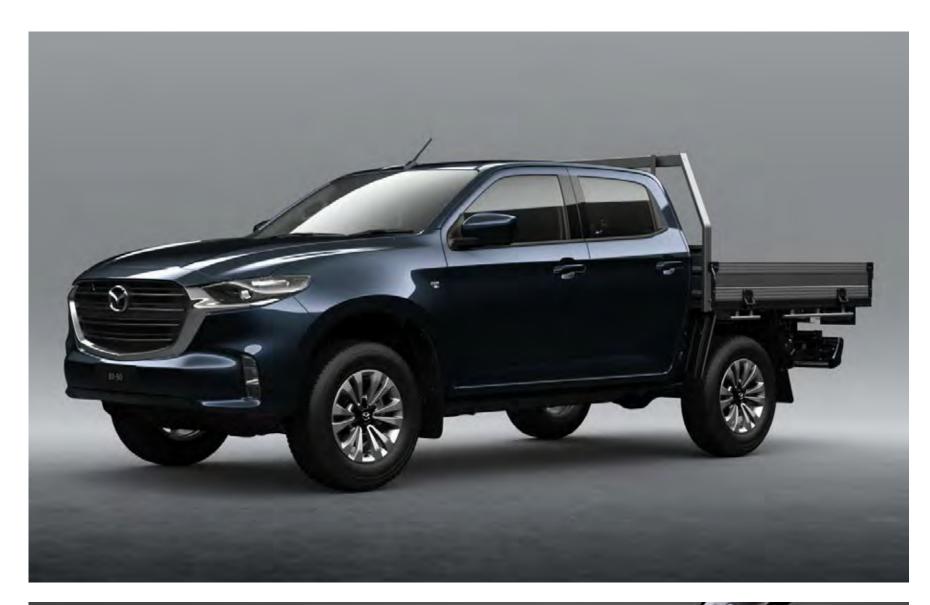

# A BOLDER LEVEL OF DESIGN

The exterior design of Brand-New Mazda BT-50 is the first true expression of Mazda's Kodo Design language in a ute. The confident, planted stance projects strength, capability and uncompromising quality. The new two-tone alloy wheel design gives BT-50 a unique and striking look. LED headlamps punctuate the completely redesigned front grille while sculpted side panels draw the eye to the bold rear presence. There is also a full range of tough, functional and great looking accessories to add even more toughness and functionality.

## THE COMPLETE PERFORMANCE PACKAGE

Combining the latest technology, powerful performance and off-road capability, Brand-New Mazda BT-50 delivers unparalleled versatility and dependability. The tough and fuel efficient 3.0L 4-cylinder turbo diesel engine delivers 140kW of power and 450Nm of torque in both 6-speed auto or manual transmission. All this while using as little as just 7.7L/100km<sup>\*</sup>, making it one of the most efficient utes in the market. Backed up by a braked towing capacity of 3,500kg, a payload capability of up to 1,196kg and a host of features for the dedicated four-wheel driver, the complete package can bring anything and go anywhere.