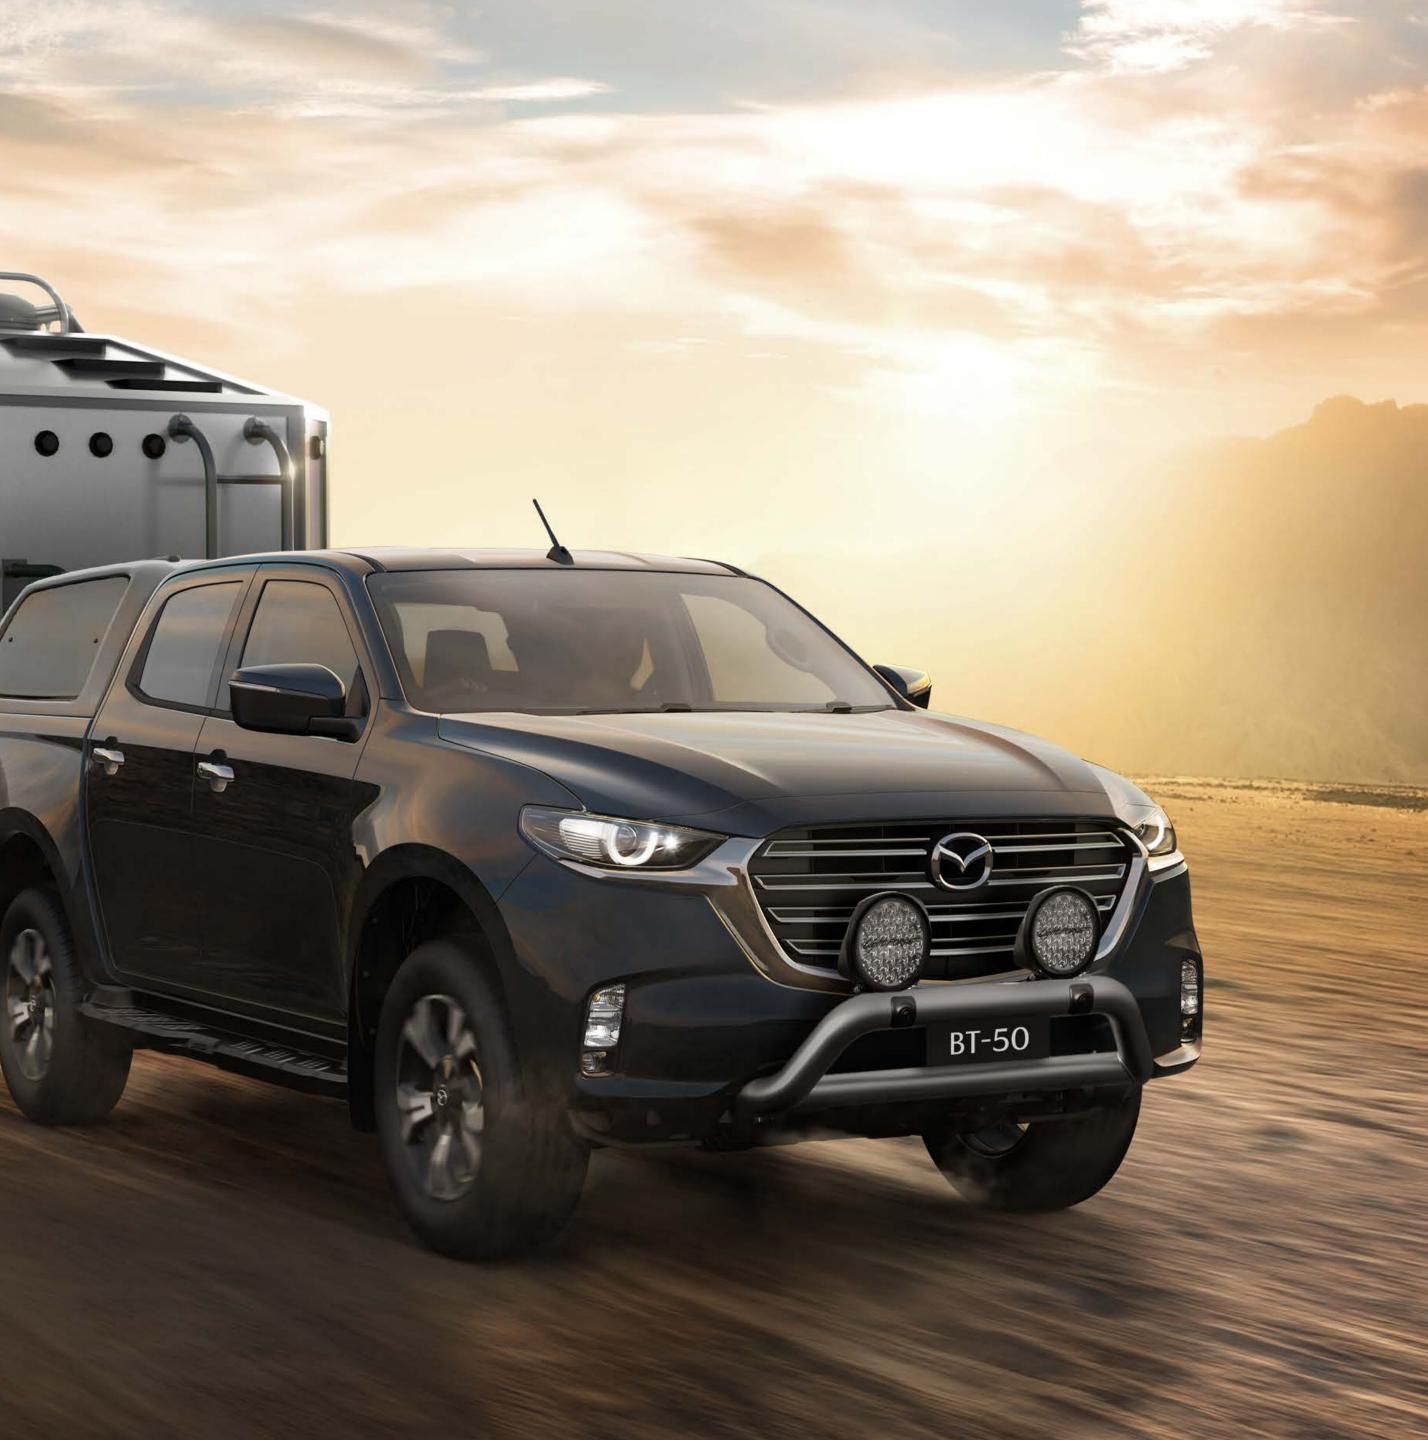

# A BOLDER LEVEL OF DESIGN

The exterior design of Brand-New Mazda BT-50 is the first true expression of Mazda's Kodo Design language in a ute. The confident, planted stance projects strength, capability and uncompromising quality. The new two-tone alloy wheel design gives BT-50 a unique and striking look. LED headlamps punctuate the completely redesigned front grille while sculpted side panels draw the eye to the bold rear presence. There is also a full range of tough, functional and great looking accessories to add even more toughness and functionality.

## THE COMPLETE PERFORMANCE PACKAGE

Combining the latest technology, powerful performance and off-road capability, Brand-New Mazda BT-50 delivers unparalleled versatility and dependability. The tough and fuel efficient 3.0L 4-cylinder turbo diesel engine delivers 140kW of power and 450Nm of torque in both 6-speed auto or manual transmission. All this while using as little as just 7.7L/100km<sup>\*</sup>, making it one of the most efficient utes in the market. Backed up by a braked towing capacity of 3,500kg, a payload capability of up to 1,196kg and a host of features for the dedicated four-wheel driver, the complete package can bring anything and go anywhere.