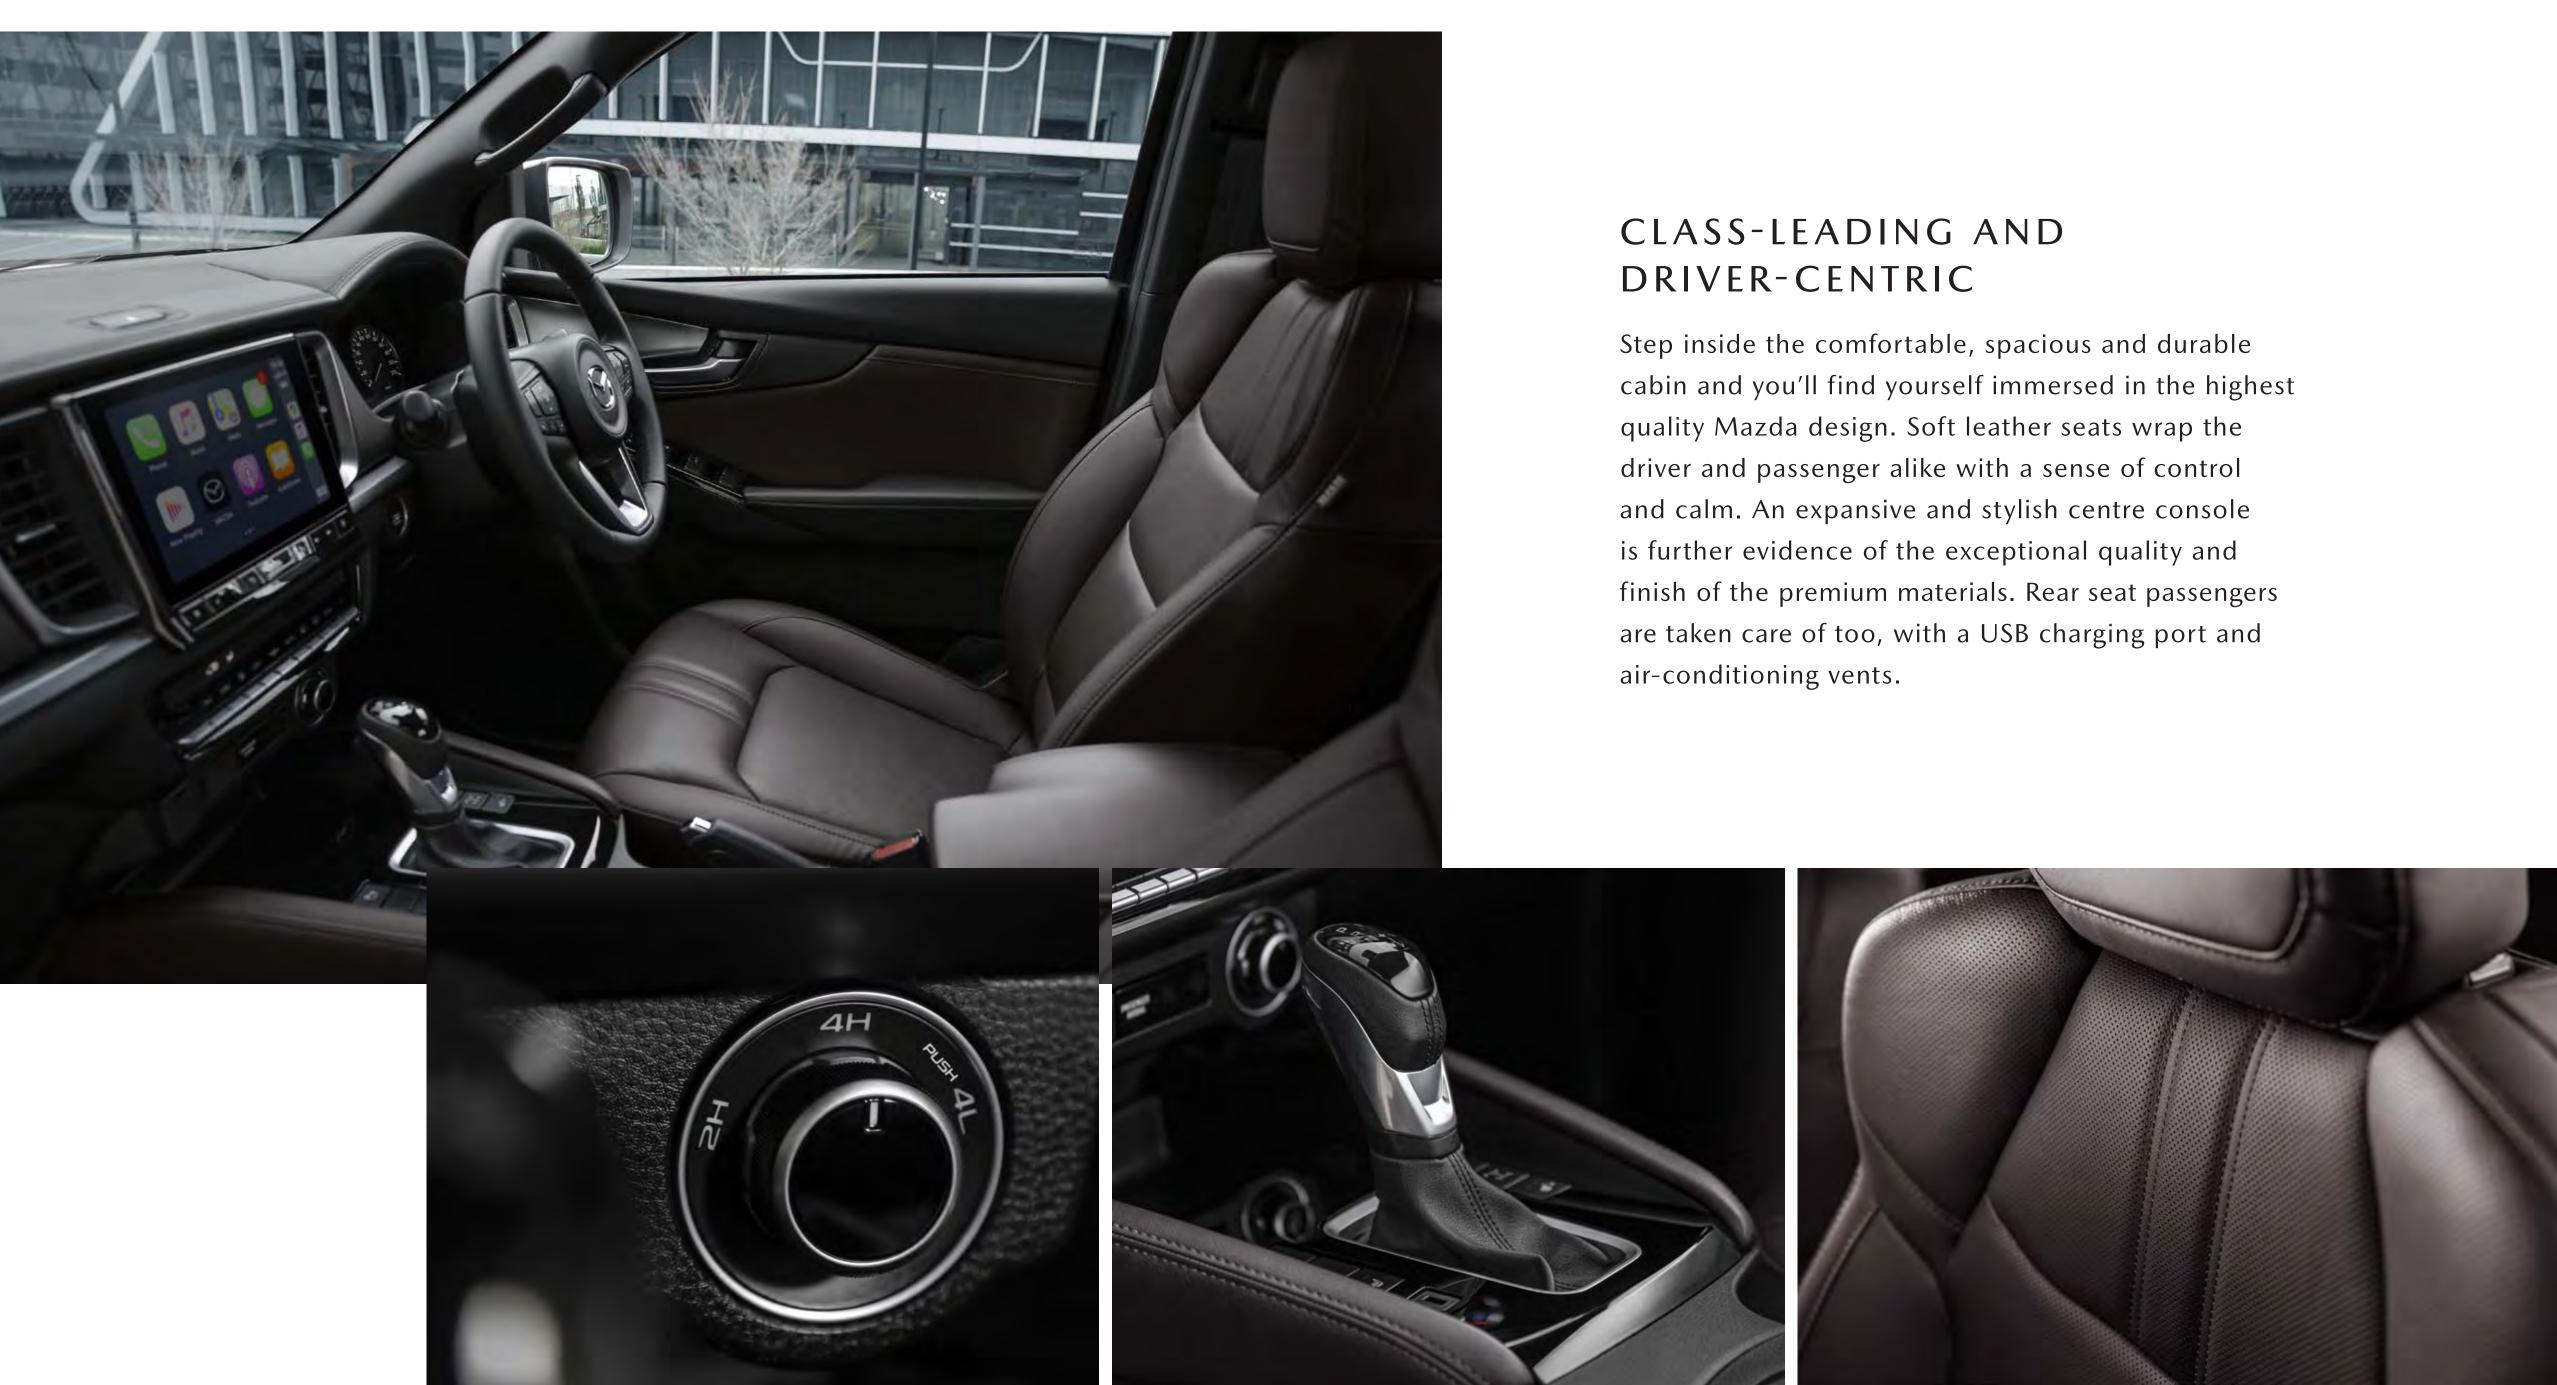

## TECHNOLOGY AT THE CUTTING EDGE

The very latest in class-leading technology starts with the large 9-inch touch screen display on XTR and GT grades that puts it all at your fingertips. Intuitive smartphone connectivity, like Android<sup>™</sup> Auto and wireless Apple CarPlay<sup>®§</sup> keeps you connected to a world of functionality and entertainment. Connectivity information is also delivered to the instrument panel, helping you keep attention on the road. While the 8-speaker surround sound system, which includes two innovative roof speakers, delivers powerful, crystal clear audio for you to enjoy. As an added bonus, on GT models you can also start the engine remotely to prepare you for a quick departure.

## INTERIOR TRIMS

Brown leather<sup>#</sup> (GT Only)

Black cloth (XT and XTR)