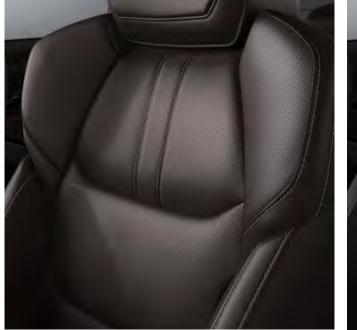

# POWERTRAIN

- 3.0 litre in-line 4 cylinder 16 valve DOHC intercooled turbo diesel
- Drivetrain: 4x4

**BROWN LEATHER<sup>#</sup> SEAT TRIM** Enjoy the feeling of true quality and comfort that comes from being wrapped in the luxurious, deep brown or cool the cabin before you enter. leather<sup>#</sup> seats.