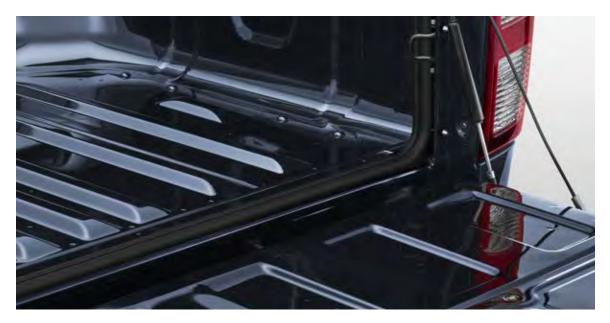

#### ¶ When fitted with a Mazda Genuine Towing Kit. Subject to State or Territory regulations.

1 Gross Combined Mass (GCM) is the total permissible combined weight of the vehicle and trailer/caravan being towed including occupants, fuel and cargo.