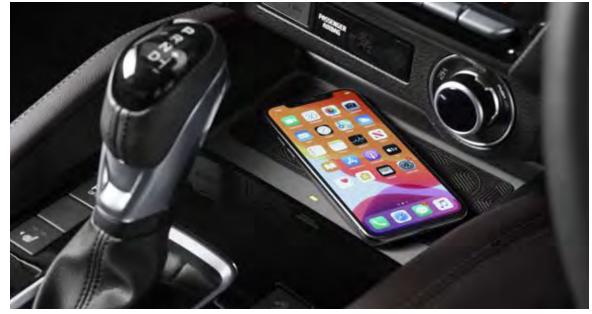

## TECHNOLOGY AT THE CUTTING EDGE

The very latest in class-leading technology starts with the large 9-inch touch screen display on XTR and GT grades that puts it all at your fingertips. Intuitive smartphone connectivity, like Android<sup>™</sup> Auto and wireless Apple CarPlay<sup>®§</sup> keeps you connected to a world of functionality and entertainment. Connectivity information is also delivered to the instrument panel, helping you keep attention on the road. While the 8-speaker surround sound system, which includes two innovative roof speakers, delivers powerful, crystal clear audio for you to enjoy. As an added bonus, on GT models you can also start the engine remotely to prepare you for a quick departure.