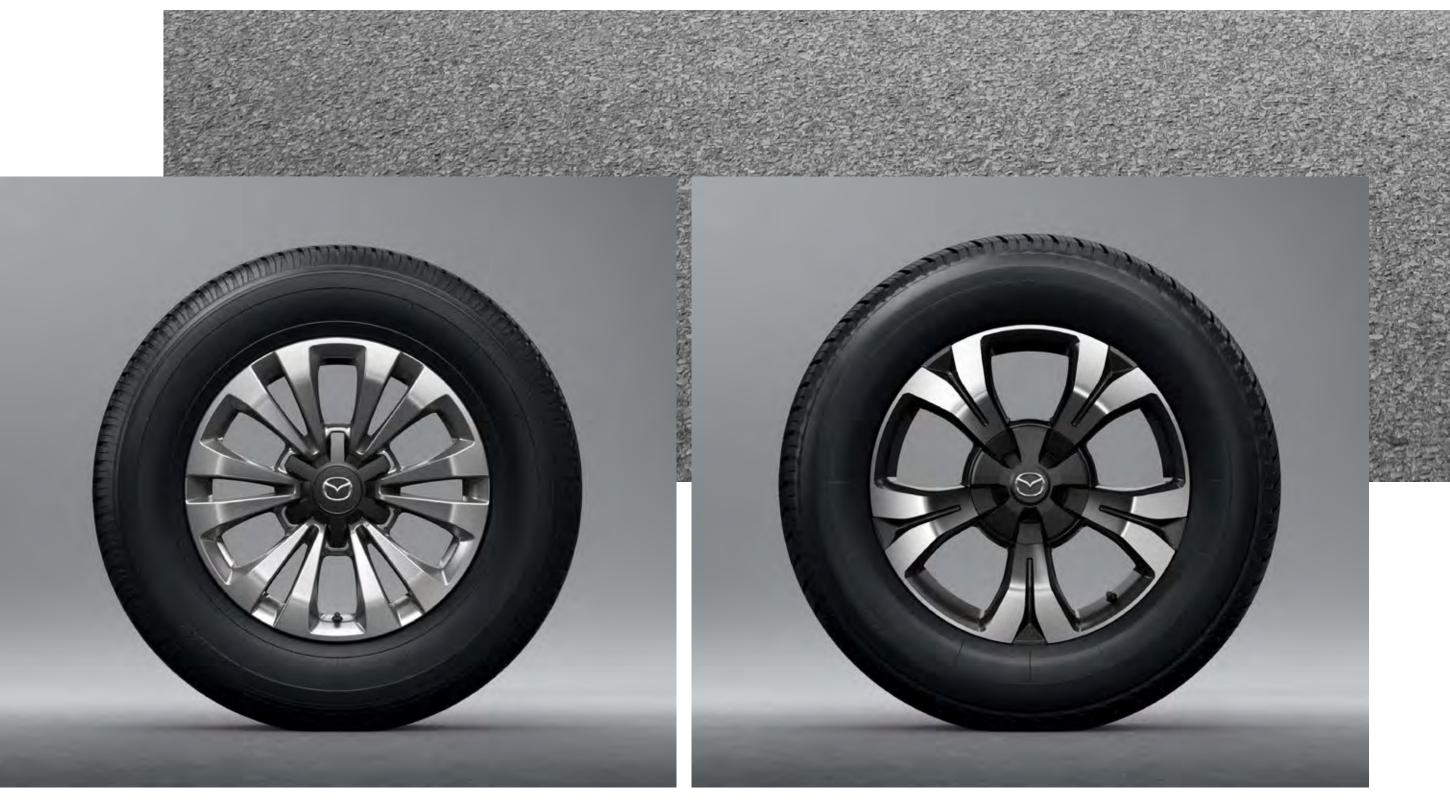

# ROLL WITH STYLE

Both 17-inch and 18-inch aluminium wheels are available with Brand-New Mazda BT-50. The 18-inch wheels take on a spoke design that delivers a sense of power and depth. The 17-inch wheels convey a feeling of sophistication and functional beauty. Both sizes employ a cap that meets the spokes in the centre of the wheel, adding to Brand-New Mazda BT-50's bold sense of style.

17-inch alloy on XT models

18-inch alloy on XTR and GT models