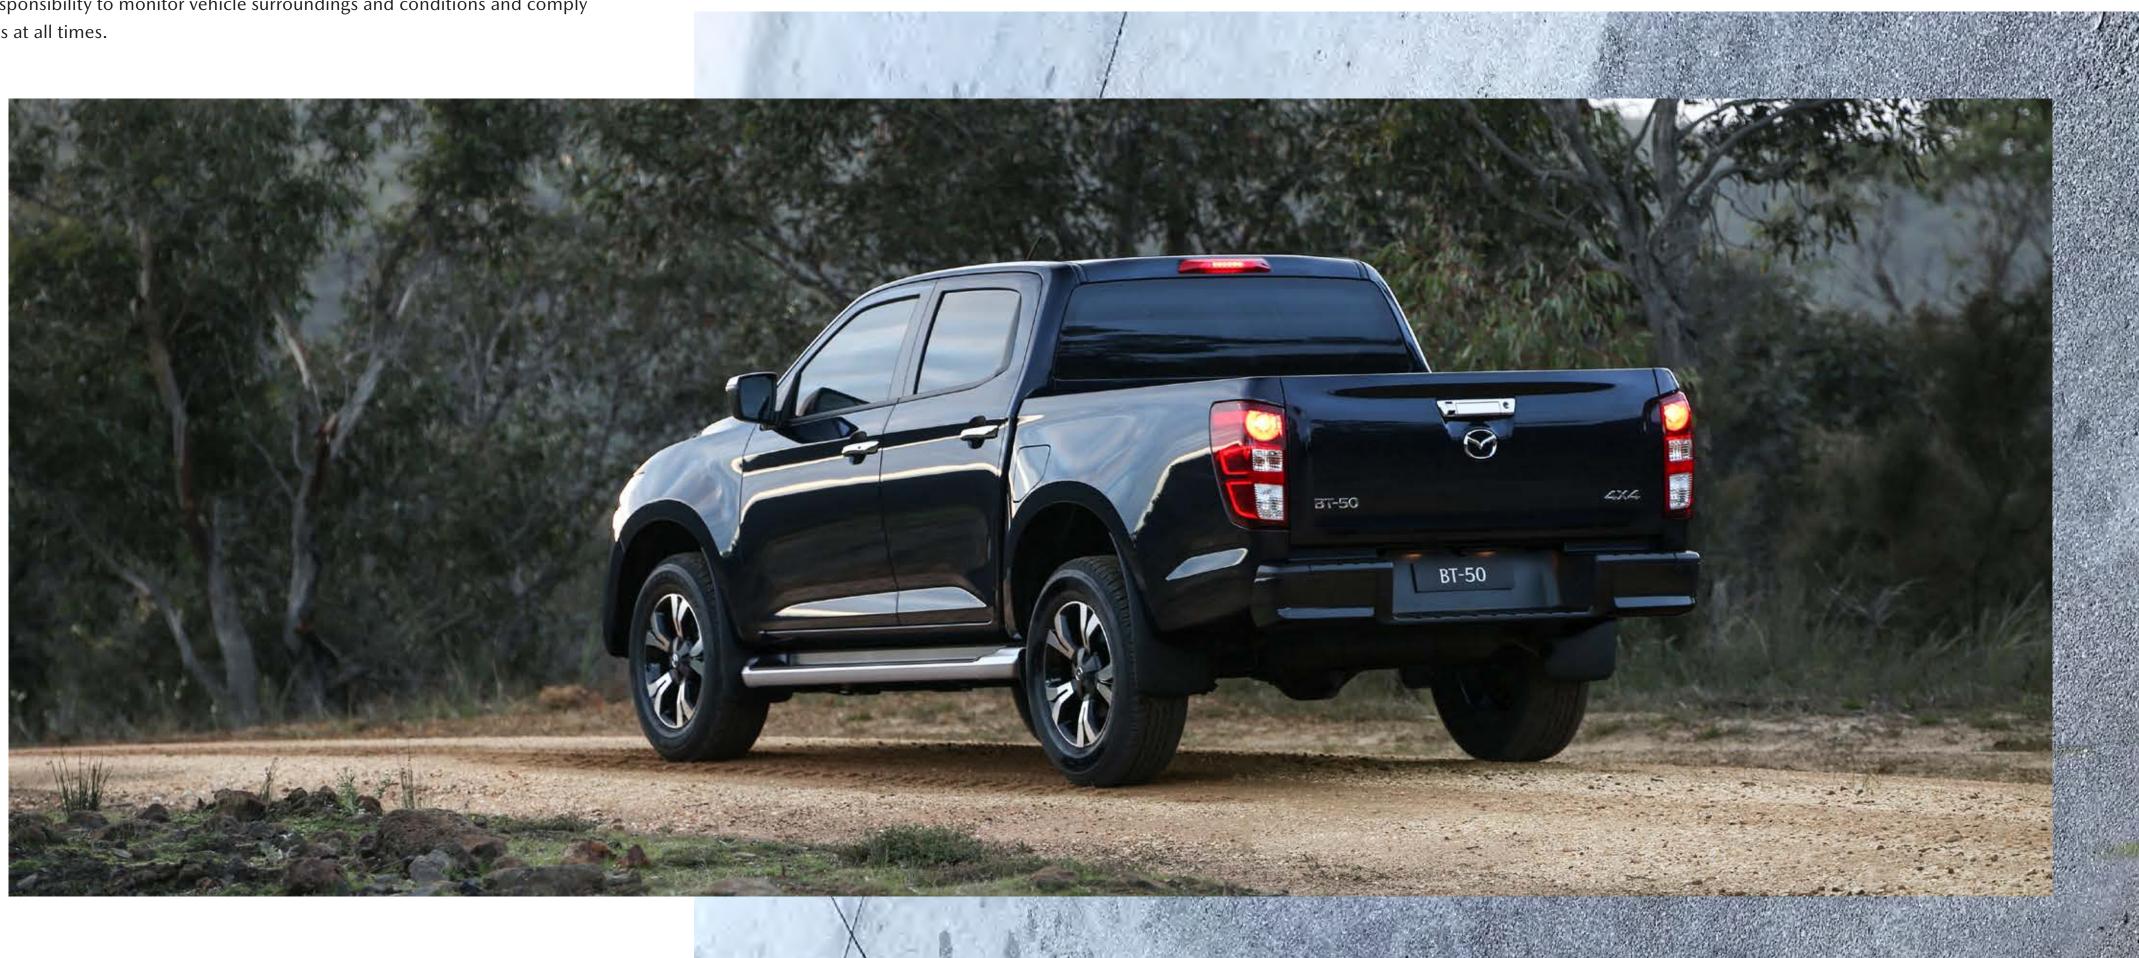

# A BOLDER LEVEL OF DESIGN

The exterior design of Brand-New Mazda BT-50 is the first true expression of Mazda's Kodo Design language in a ute. The confident, planted stance projects strength, capability and uncompromising quality. The new two-tone alloy wheel design gives BT-50 a unique and striking look. LED headlamps punctuate the completely redesigned front grille while sculpted side panels draw the eye to the bold rear presence. There is also a full range of tough, functional and great looking accessories to add even more toughness and functionality.