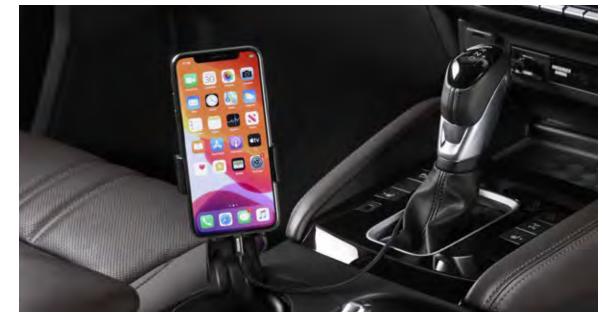

## TECHNOLOGY AT THE CUTTING EDGE

The very latest in class-leading technology starts with the large 9-inch touch screen display on XTR and GT grades that puts it all at your fingertips. Intuitive smartphone connectivity, like Android<sup>™</sup> Auto and wireless Apple CarPlay<sup>®§</sup> keeps you connected to a world of functionality and entertainment. Connectivity information is also delivered to the instrument panel, helping you keep attention on the road. While the 8-speaker surround sound system, which includes two innovative roof speakers, delivers powerful, crystal clear audio for you to enjoy. As an added bonus, on GT models you can also start the engine remotely to prepare you for a quick departure.