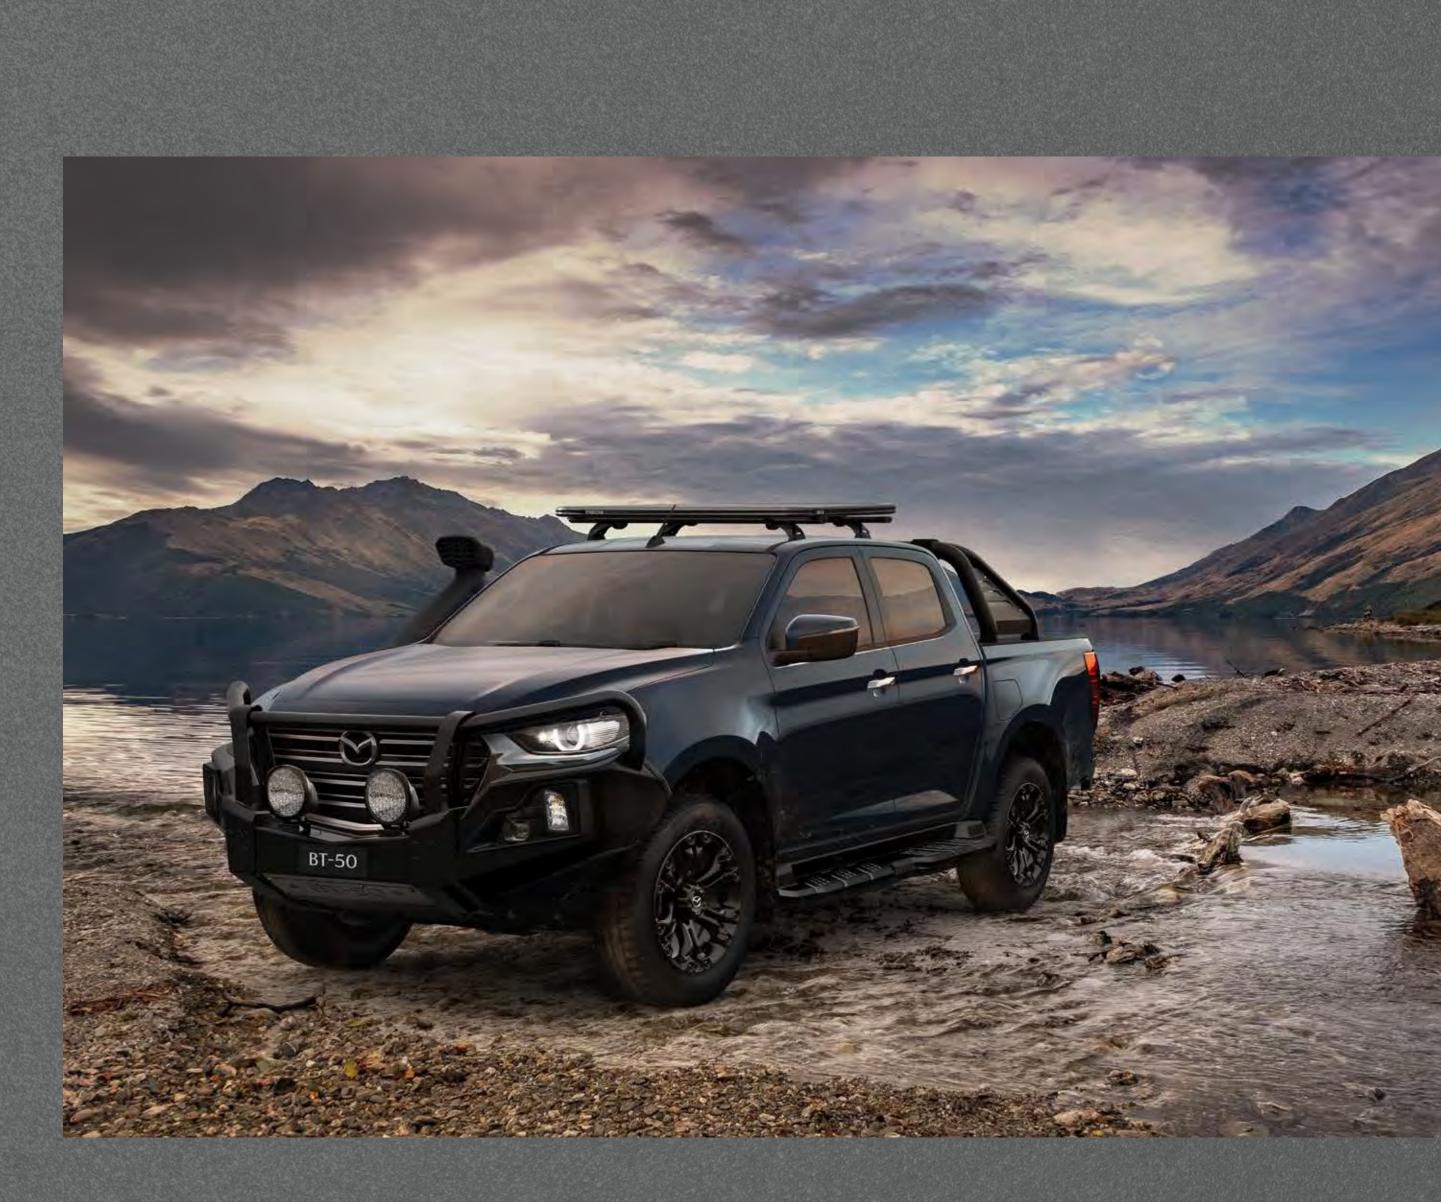

## THE COMPLETE PERFORMANCE PACKAGE

Combining the latest technology, powerful performance and off-road capability, Brand-New Mazda BT-50 delivers unparalleled versatility and dependability. The tough and fuel efficient 3.0L 4-cylinder turbo diesel engine delivers 140kW of power and 450Nm of torque in both 6-speed auto or manual transmission. All this while using as little as just 7.7L/100km<sup>\*</sup>, making it one of the most efficient utes in the market. Backed up by a braked towing capacity of 3,500kg, a payload capability of up to 1,196kg and a host of features for the dedicated four-wheel driver, the complete package can bring anything and go anywhere.