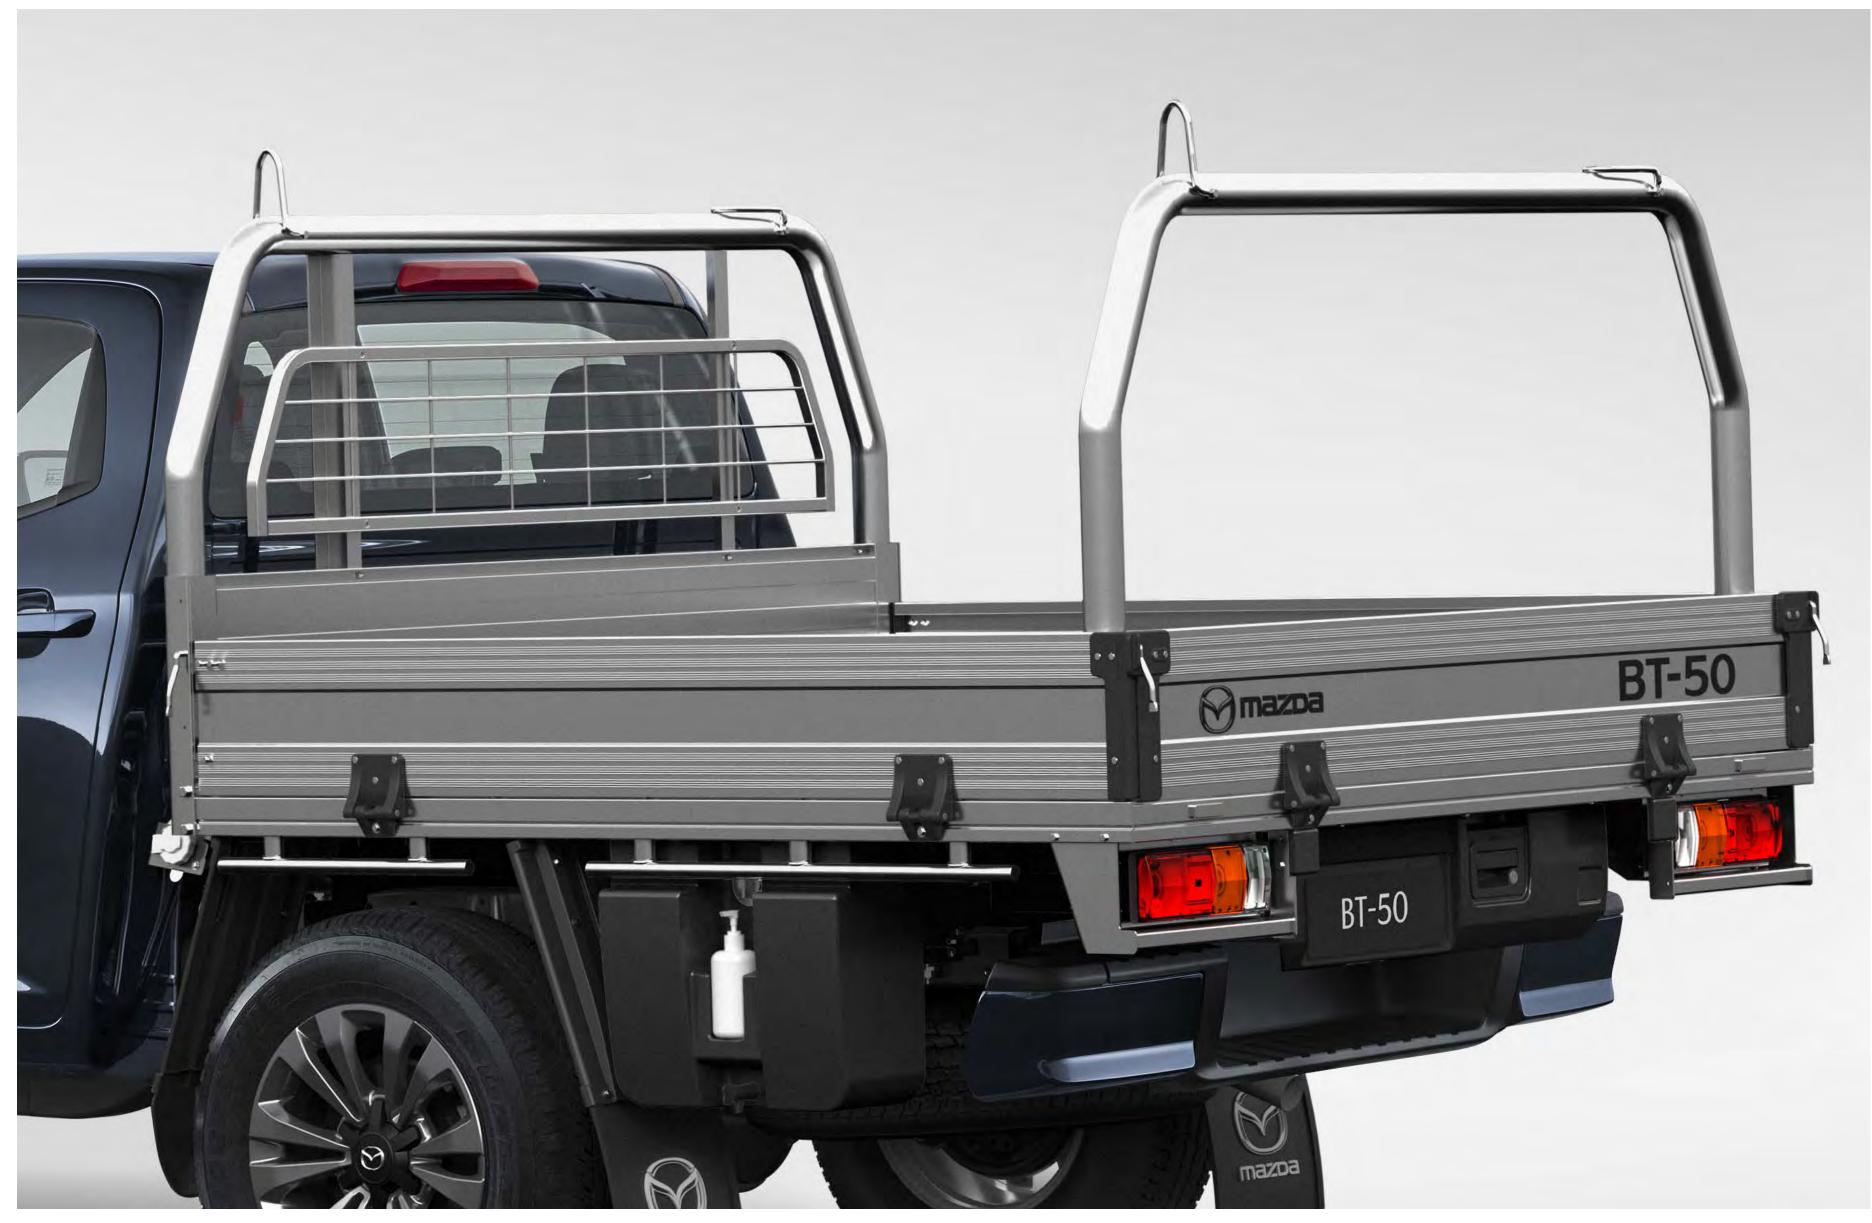

# A BOLDER LEVEL OF DESIGN

The exterior design of Brand-New Mazda BT-50 is the first true expression of Mazda's Kodo Design language in a ute. The confident, planted stance projects strength, capability and uncompromising quality. The new two-tone alloy wheel design gives BT-50 a unique and striking look. LED headlamps punctuate the completely redesigned front grille while sculpted side panels draw the eye to the bold rear presence. There is also a full range of tough, functional and great looking accessories to add even more toughness and functionality.

# ROLL WITH STYLE

Both 17-inch and 18-inch aluminium wheels are available with Brand-New Mazda BT-50. The 18-inch wheels take on a spoke design that delivers a sense of power and depth. The 17-inch wheels convey a feeling of sophistication and functional beauty. Both sizes employ a cap that meets the spokes in the centre of the wheel, adding to Brand-New Mazda BT-50's bold sense of style.