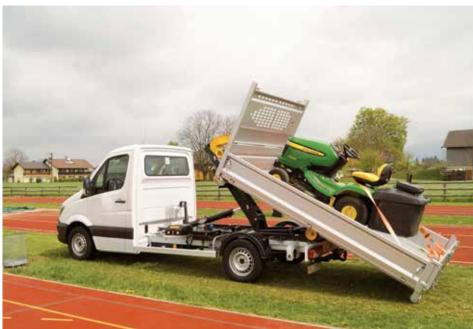

# **CRAFTSMEN**

When the craftsman unloads the container, he can easily take his implements — lawnmower, mixer, wheelbarrow-fill the container, and when needed tip the load. Ideal for urban applications, the small size truck-container allows driving through very narrow streets.

Very intuitive to handle with its ergonomic cab controls, the PALFINGER CiTy is also maintenance free.