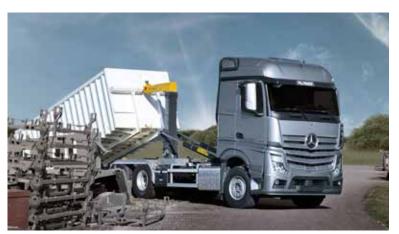

# PALFINGER HOOKLOADERS & SKIPLOADERS

PALFINGER Hooklifts is the most extensive brand of lifting equipment designed for movable containers. In this field, each application has its own requirement which has been fulfilled by PALFINGER during the last 40 years, all over the world.

We are committed to the highest quality and safety standards. State of the art industrial and quality organization allows us to occupy a leading position in the global movable container industry.

User friendly units are state of the art designed to fit the most demanded application needs. Special coating and high-quality materials guarantee resistance and maximum usage even under tough conditions.

The functional design of our Hookloaders and Skiploader provides easy service and low maintenance. This ensures high value retention and best operation cost, under safe conditions. A worldwide service network, including supply of spare parts ensures fast and reliable service.