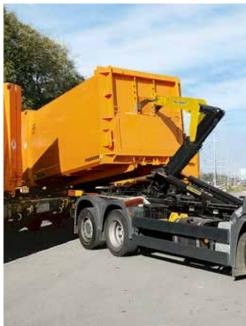

The PALFINGER Hookloader with its favourable dead weight and its high lifting capacity is ideal for efficient container handling in the recycling industry. Short transfer and tipping times guarantee optimized loading cycles.