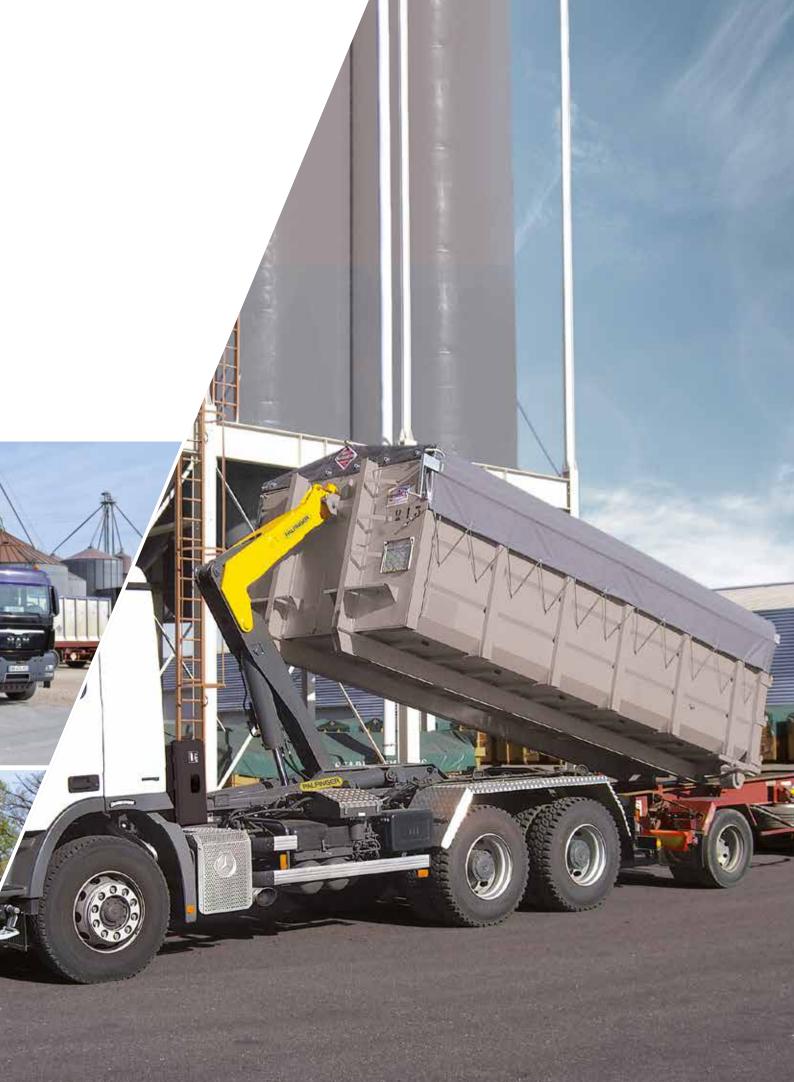

# PALFINGER HOOKLOADERS & SKIPLOADERS

PALFINGER Hooklifts is the most extensive brand of lifting equipment designed for movable containers. In this field, each application has its own requirement which has been fulfilled by PALFINGER during the last 40 years, all over the world.

We are committed to the highest quality and safety standards. State of the art industrial and quality organization allows us to occupy a leading position in the global movable container industry.

User friendly units are state of the art designed to fit the most demanded application needs. Special coating and high-quality materials guarantee resistance and maximum usage even under tough conditions.

The functional design of our Hookloaders and Skiploader provides easy service and low maintenance. This ensures high value retention and best operation cost, under safe conditions. A worldwide service network, including supply of spare parts ensures fast and reliable service.