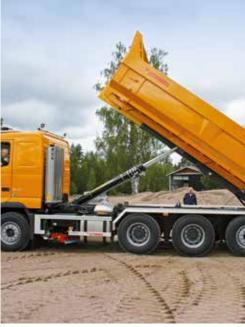

# **CONSTRUCTION**

Building and construction companies need to transport construction machinery and other working machines (excavators, forklift, etc ...), they also load sand, gravel and other building material like liquids (fuel, water), for their own use, on the other hand they also have to bring away the building material waste.

The PALFINGER Hookloader is suitable for an extremely wide range of duties in the construction industry. According to the requirements profile - e.g. manoeuvrable or robust — PALFINGER offers the right Hookloader for each job.