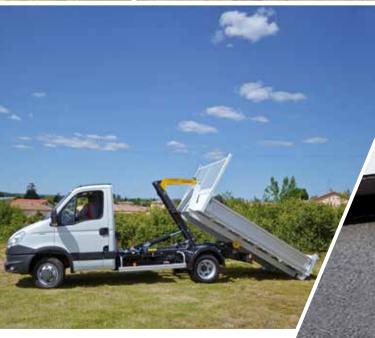

# PALFINGER HOOKLOADERS & SKIPLOADERS

PALFINGER Hooklifts is the most extensive brand of lifting equipment designed for movable containers. In this field, each application has its own requirement which has been fulfilled by PALFINGER during the last 40 years, all over the world.

The PALFINGER Hookloader with its favourable dead weight and its high lifting capacity is ideal for efficient container handling in the recycling industry. Short transfer and tipping times guarantee optimized loading cycles.

The PALFINGER Hookloader is suitable for an extremely wide range of duties in the construction industry. According to the requirements profile - e.g. manoeuvrable or robust — PALFINGER offers the right Hookloader for each job.