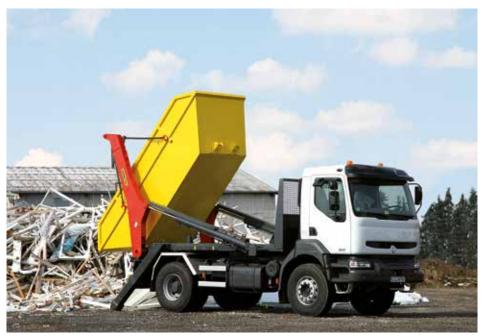

### **ENVIRONMENT**

Wide range of duties in the waste disposal and recycling sector: Waste companies collect, transport, sort out, transform and recycle waste from industry and civil customers. The collection of the goods is done through containers which are filled permanently by the customers and picked up frequently.

The PALFINGER Hookloader with its favourable dead weight and its high lifting capacity is ideal for efficient container handling in the recycling industry. Short transfer and tipping times guarantee optimized loading cycles.