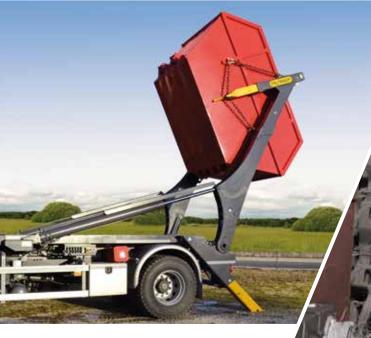

# PALFINGER HOOKLOADERS & SKIPLOADERS

PALFINGER Hooklifts is the most extensive brand of lifting equipment designed for movable containers. In this field, each application has its own requirement which has been fulfilled by PALFINGER during the last 40 years, all over the world.

We are committed to the highest quality and safety standards. State of the art industrial and quality organization allows us to occupy a leading position in the global movable container industry.

User friendly units are state of the art designed to fit the most demanded application needs. Special coating and high-quality materials guarantee resistance and maximum usage even under tough conditions.

The functional design of our Hookloaders and Skiploader provides easy service and low maintenance. This ensures high value retention and best operation cost, under safe conditions. A worldwide service network, including supply of spare parts ensures fast and reliable service.