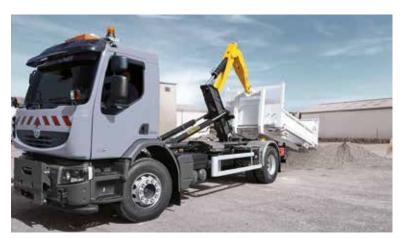

# **CRAFTSMEN**

When the craftsman unloads the container, he can easily take his implements — lawnmower, mixer, wheelbarrow-fill the container, and when needed tip the load. Ideal for urban applications, the small size truck-container allows driving through very narrow streets.

Very intuitive to handle with its ergonomic cab controls, the PALFINGER CiTy is also maintenance free.