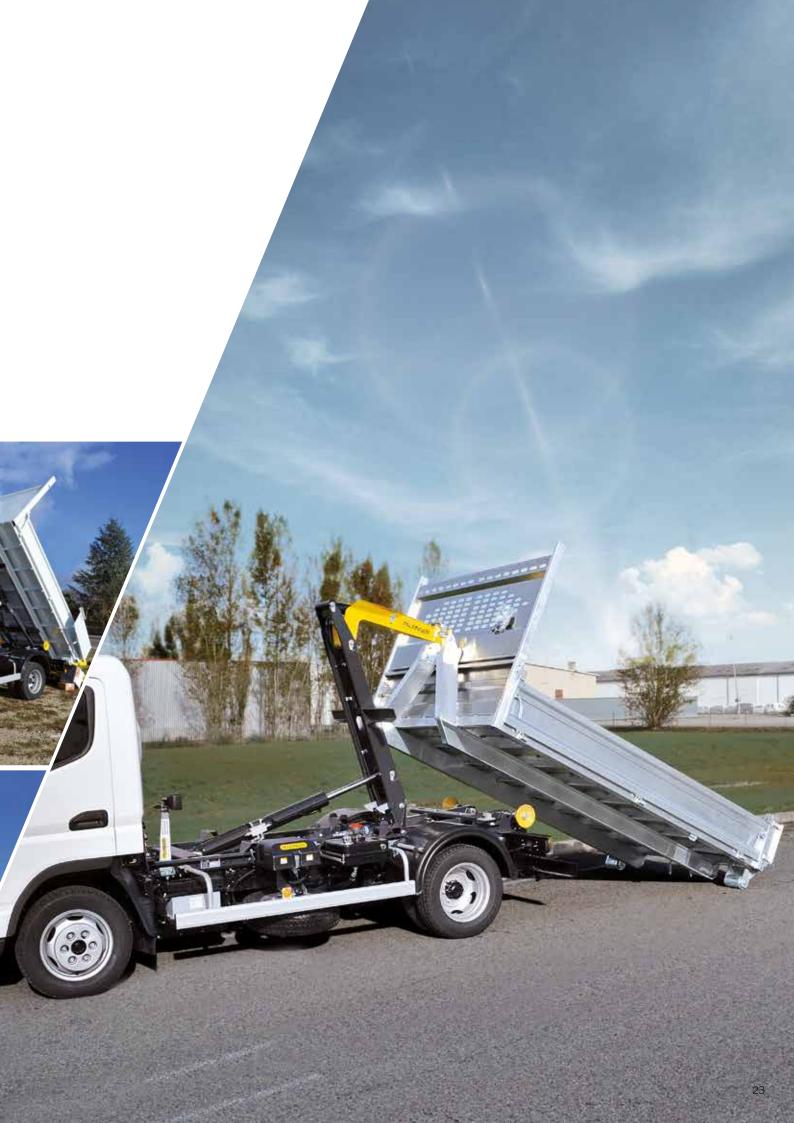

# PALFINGER HOOKLOADERS & SKIPLOADERS

PALFINGER Hooklifts is the most extensive brand of lifting equipment designed for movable containers. In this field, each application has its own requirement which has been fulfilled by PALFINGER during the last 40 years, all over the world.

We are committed to the highest quality and safety standards. State of the art industrial and quality organization allows us to occupy a leading position in the global movable container industry.

User friendly units are state of the art designed to fit the most demanded application needs. Special coating and high-quality materials guarantee resistance and maximum usage even under tough conditions.

The functional design of our Hookloaders and Skiploader provides easy service and low maintenance. This ensures high value retention and best operation cost, under safe conditions. A worldwide service network, including supply of spare parts ensures fast and reliable service.