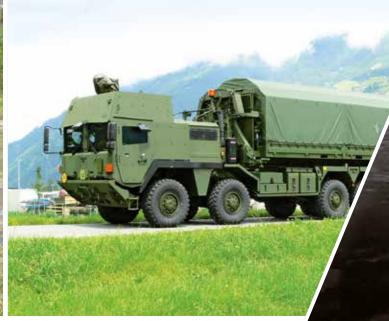

### **ARMY & ORGANIZATIONS**

Transport of equipment and material for the military maneuvers: handling of bodies for emergency and disaster-relief duties such as flats, ISO containers, or movable containers.

The PALFINGER SCORPION developed specially for the army's needs offers the possibility to invest in a small number of trucks for various applications, to load directly ISO container and by storing on the trucks the handling frame, to load standard containers.