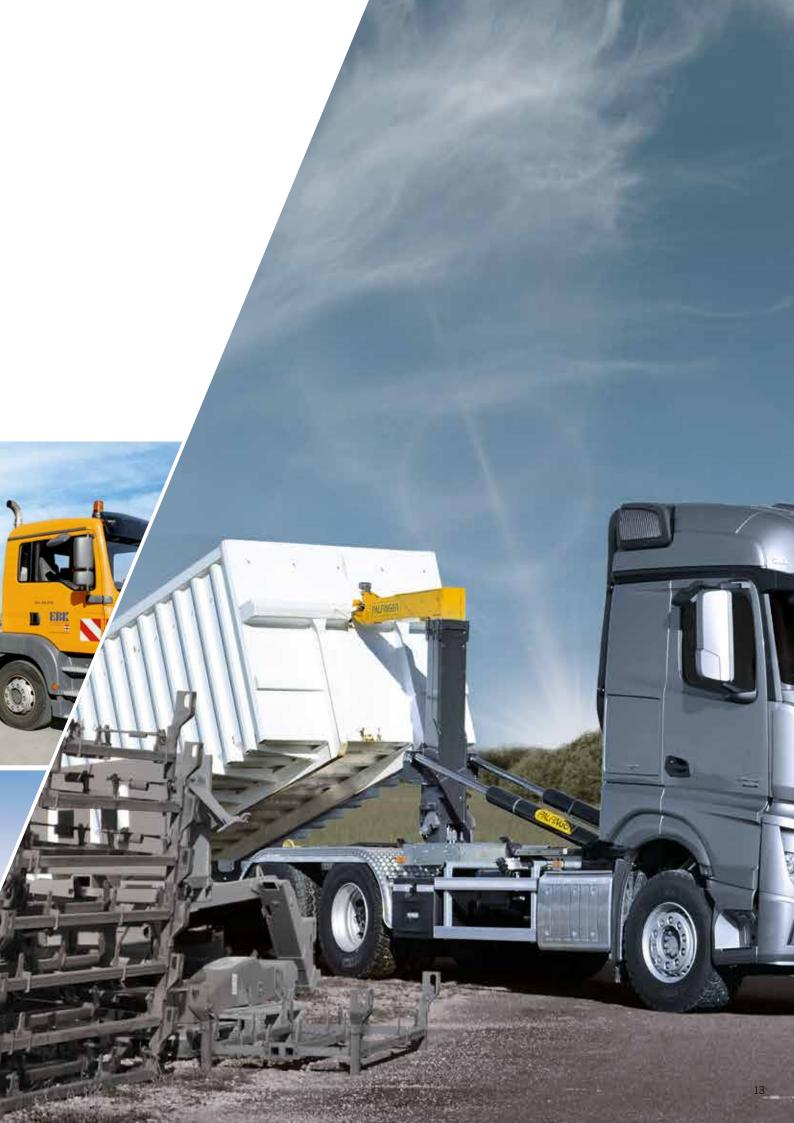

# PALFINGER HOOKLOADERS & SKIPLOADERS

PALFINGER Hooklifts is the most extensive brand of lifting equipment designed for movable containers. In this field, each application has its own requirement which has been fulfilled by PALFINGER during the last 40 years, all over the world.

# PALFINGER HOOKLIFTS CENTER OF EXCELLENCE

- A worldwide network
- Over 45 years experience in Hookloaders
- The widest equipment range

- A fully integrated process
- A strong focus on after sales and service