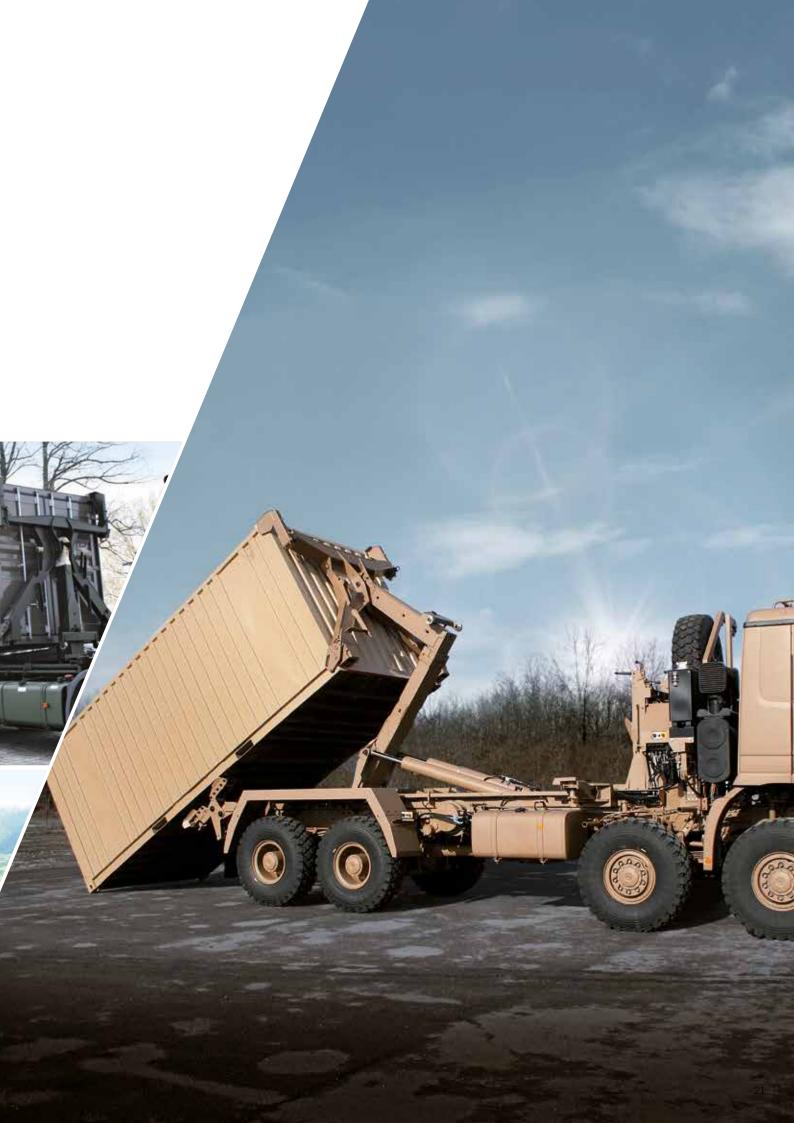

The PALFINGER Hookloader with its favourable dead weight and its high lifting capacity is ideal for efficient container handling in the recycling industry. Short transfer and tipping times guarantee optimized loading cycles.

# **CONSTRUCTION**

Building and construction companies need to transport construction machinery and other working machines (excavators, forklift, etc ...), they also load sand, gravel and other building material like liquids (fuel, water), for their own use, on the other hand they also have to bring away the building material waste.

The PALFINGER Hookloader is suitable for an extremely wide range of duties in the construction industry. According to the requirements profile - e.g. manoeuvrable or robust — PALFINGER offers the right Hookloader for each job.