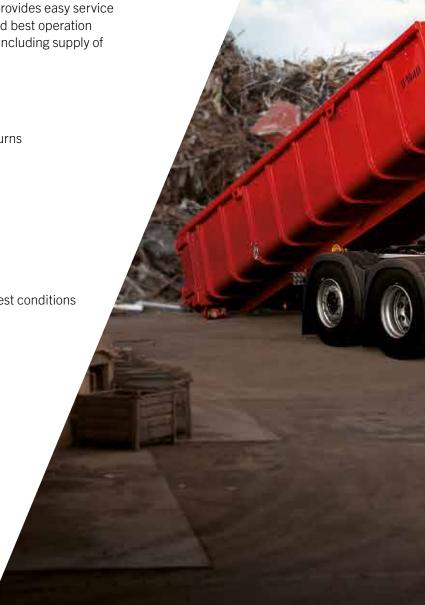

# PALFINGER HOOKLOADERS & SKIPLOADERS

PALFINGER Hooklifts is the most extensive brand of lifting equipment designed for movable containers. In this field, each application has its own requirement which has been fulfilled by PALFINGER during the last 40 years, all over the world.

The functional design of our Hookloaders and Skiploader provides easy service and low maintenance. This ensures high value retention and best operation cost, under safe conditions. A worldwide service network, including supply of spare parts ensures fast and reliable service.

The PALFINGER Hookloader with its favourable dead weight and its high lifting capacity is ideal for efficient container handling in the recycling industry. Short transfer and tipping times guarantee optimized loading cycles.