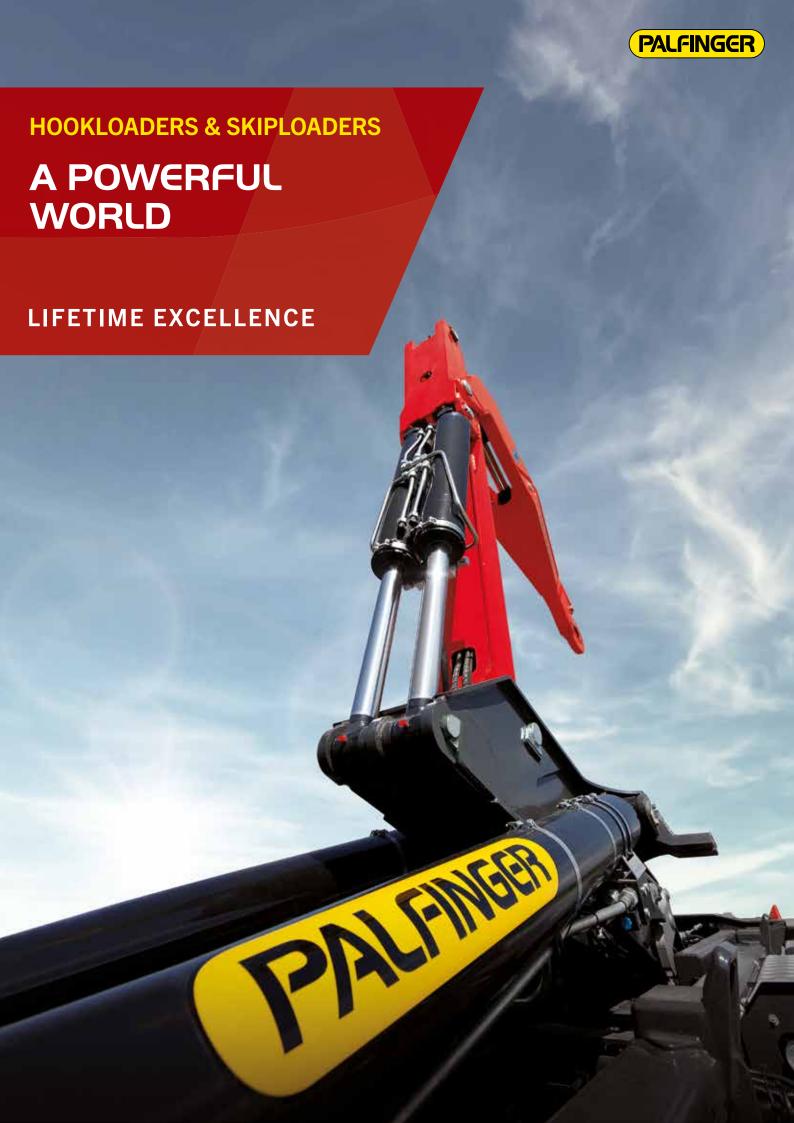

# PALFINGER HOOKLOADERS & SKIPLOADERS

PALFINGER Hooklifts is the most extensive brand of lifting equipment designed for movable containers. In this field, each application has its own requirement which has been fulfilled by PALFINGER during the last 40 years, all over the world.

We are committed to the highest quality and safety standards. State of the art industrial and quality organization allows us to occupy a leading position in the global movable container industry.

User friendly units are state of the art designed to fit the most demanded application needs. Special coating and high-quality materials guarantee resistance and maximum usage even under tough conditions.

The functional design of our Hookloaders and Skiploader provides easy service and low maintenance. This ensures high value retention and best operation cost, under safe conditions. A worldwide service network, including supply of spare parts ensures fast and reliable service.