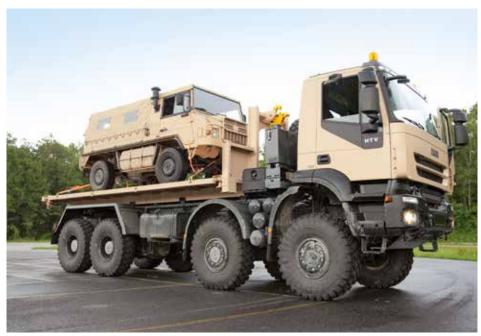

### **ARMY & ORGANIZATIONS**

Transport of equipment and material for the military maneuvers: handling of bodies for emergency and disaster-relief duties such as flats, ISO containers, or movable containers.

The PALFINGER SCORPION developed specially for the army's needs offers the possibility to invest in a small number of trucks for various applications, to load directly ISO container and by storing on the trucks the handling frame, to load standard containers.