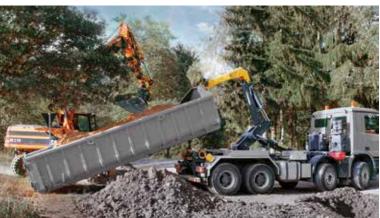

# PALFINGER HOOKLOADERS & SKIPLOADERS

PALFINGER Hooklifts is the most extensive brand of lifting equipment designed for movable containers. In this field, each application has its own requirement which has been fulfilled by PALFINGER during the last 40 years, all over the world.

We are committed to the highest quality and safety standards. State of the art industrial and quality organization allows us to occupy a leading position in the global movable container industry.

User friendly units are state of the art designed to fit the most demanded application needs. Special coating and high-quality materials guarantee resistance and maximum usage even under tough conditions.

The functional design of our Hookloaders and Skiploader provides easy service and low maintenance. This ensures high value retention and best operation cost, under safe conditions. A worldwide service network, including supply of spare parts ensures fast and reliable service.