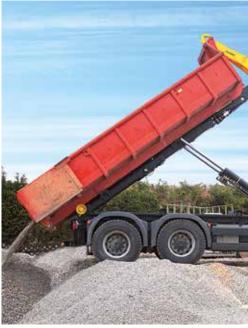

# **CONSTRUCTION**

Building and construction companies need to transport construction machinery and other working machines (excavators, forklift, etc ...), they also load sand, gravel and other building material like liquids (fuel, water), for their own use, on the other hand they also have to bring away the building material waste.

The PALFINGER Hookloader is suitable for an extremely wide range of duties in the construction industry. According to the requirements profile - e.g. manoeuvrable or robust — PALFINGER offers the right Hookloader for each job.