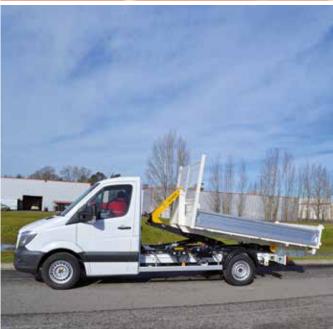

# PALFINGER HOOKLOADERS & SKIPLOADERS

PALFINGER Hooklifts is the most extensive brand of lifting equipment designed for movable containers. In this field, each application has its own requirement which has been fulfilled by PALFINGER during the last 40 years, all over the world.

# **CRAFTSMEN**

When the craftsman unloads the container, he can easily take his implements — lawnmower, mixer, wheelbarrow-fill the container, and when needed tip the load. Ideal for urban applications, the small size truck-container allows driving through very narrow streets.

Very intuitive to handle with its ergonomic cab controls, the PALFINGER CiTy is also maintenance free.