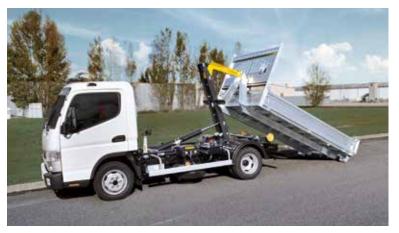

# PALFINGER HOOKLOADERS & SKIPLOADERS

PALFINGER Hooklifts is the most extensive brand of lifting equipment designed for movable containers. In this field, each application has its own requirement which has been fulfilled by PALFINGER during the last 40 years, all over the world.

We are committed to the highest quality and safety standards. State of the art industrial and quality organization allows us to occupy a leading position in the global movable container industry.

User friendly units are state of the art designed to fit the most demanded application needs. Special coating and high-quality materials guarantee resistance and maximum usage even under tough conditions.

The functional design of our Hookloaders and Skiploader provides easy service and low maintenance. This ensures high value retention and best operation cost, under safe conditions. A worldwide service network, including supply of spare parts ensures fast and reliable service.