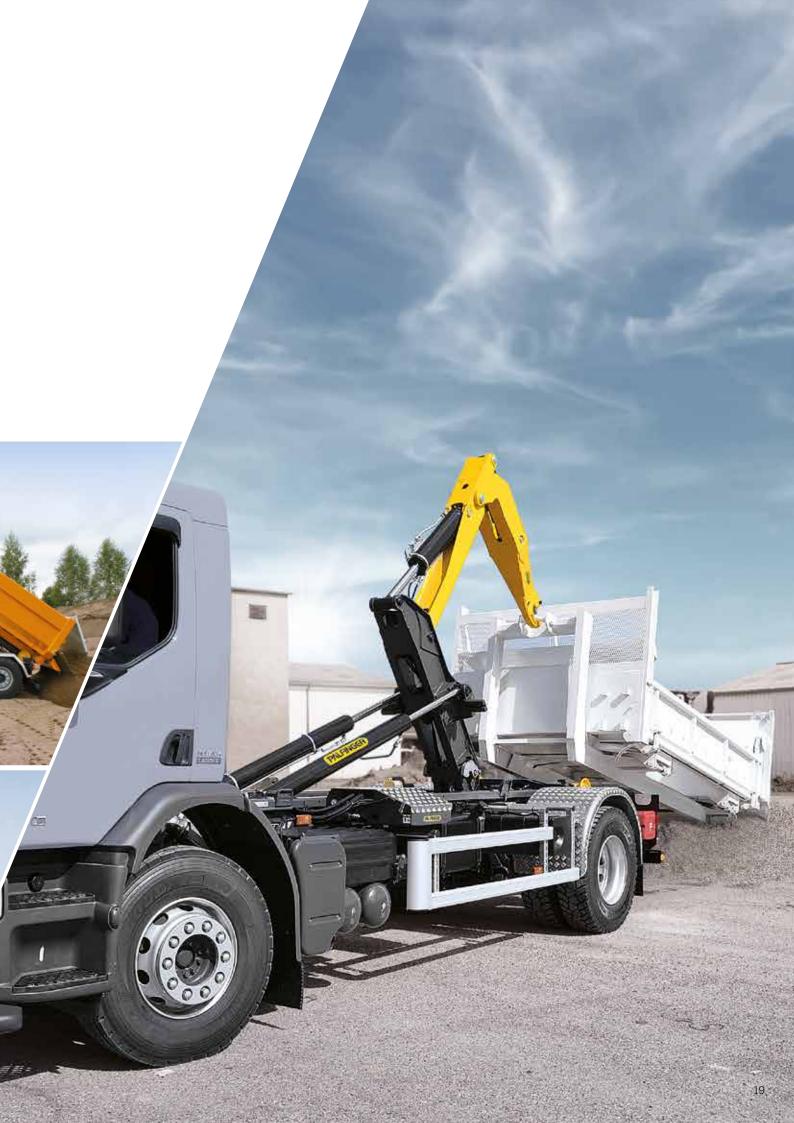

# PALFINGER HOOKLOADERS & SKIPLOADERS

PALFINGER Hooklifts is the most extensive brand of lifting equipment designed for movable containers. In this field, each application has its own requirement which has been fulfilled by PALFINGER during the last 40 years, all over the world.

We are committed to the highest quality and safety standards. State of the art industrial and quality organization allows us to occupy a leading position in the global movable container industry.

User friendly units are state of the art designed to fit the most demanded application needs. Special coating and high-quality materials guarantee resistance and maximum usage even under tough conditions.

The functional design of our Hookloaders and Skiploader provides easy service and low maintenance. This ensures high value retention and best operation cost, under safe conditions. A worldwide service network, including supply of spare parts ensures fast and reliable service.

#### **Efficiency**

Efficiency means high product quality with exceptional returns

- Each truck one solution
- Service friendly design
- Spare parts availability
- Very short delivery time for specific equipment
- High resale value

#### Reliability

Reliability means technology that can withstand the harshest conditions

- Benefit from experience
- High tensile steel design
- Industrial organization
- Close partnership with truck manufacturers

#### Innovation

Innovation means to make ground-breaking market-ready technology

- Pro Active Drive controls
- Maintenance free bushes
- "Ready to go" units
- Surface treated & certified accessories
- Approved bolted mounting