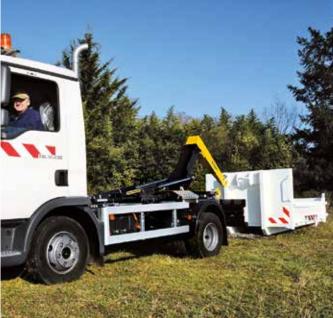

# **CRAFTSMEN**

When the craftsman unloads the container, he can easily take his implements — lawnmower, mixer, wheelbarrow-fill the container, and when needed tip the load. Ideal for urban applications, the small size truck-container allows driving through very narrow streets.

Very intuitive to handle with its ergonomic cab controls, the PALFINGER CiTy is also maintenance free.