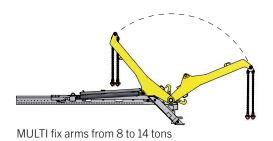

#### **HOOKLOADERS**

City from 2 to 4 tons

TELESCOPIC from 5 to 30 tons

TELESCOPIC A from 13 to 26 tons

SYNCHRON from 8 to 21 tons

POWER from 8 to 24 tons

POWER A from 8 to 24 tons