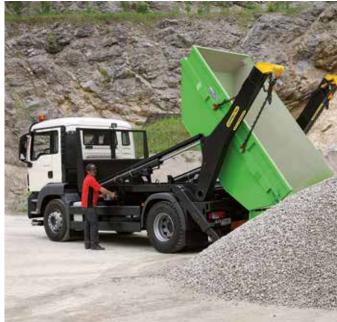

# PALFINGER HOOKLOADERS & SKIPLOADERS

PALFINGER Hooklifts is the most extensive brand of lifting equipment designed for movable containers. In this field, each application has its own requirement which has been fulfilled by PALFINGER during the last 40 years, all over the world.

We are committed to the highest quality and safety standards. State of the art industrial and quality organization allows us to occupy a leading position in the global movable container industry.

User friendly units are state of the art designed to fit the most demanded application needs. Special coating and high-quality materials guarantee resistance and maximum usage even under tough conditions.

The functional design of our Hookloaders and Skiploader provides easy service and low maintenance. This ensures high value retention and best operation cost, under safe conditions. A worldwide service network, including supply of spare parts ensures fast and reliable service.