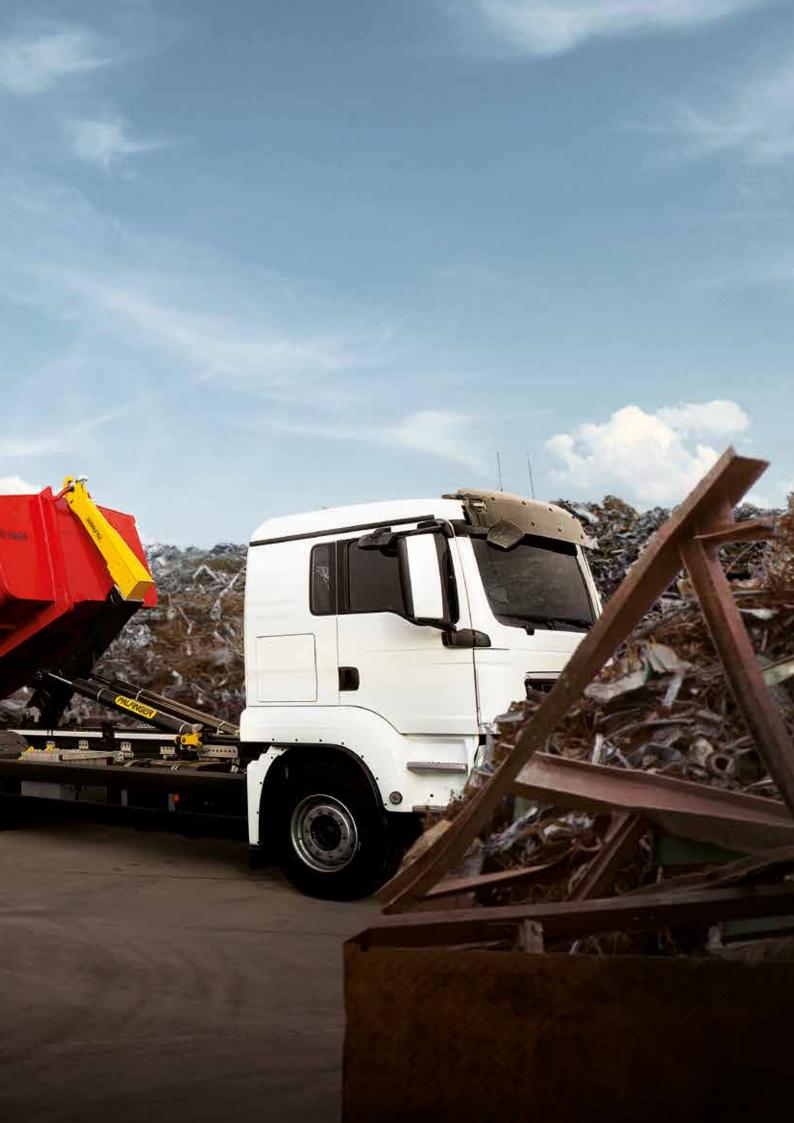

# PALFINGER HOOKLOADERS & SKIPLOADERS

PALFINGER Hooklifts is the most extensive brand of lifting equipment designed for movable containers. In this field, each application has its own requirement which has been fulfilled by PALFINGER during the last 40 years, all over the world.

The functional design of our Hookloaders and Skiploader provides easy service and low maintenance. This ensures high value retention and best operation cost, under safe conditions. A worldwide service network, including supply of spare parts ensures fast and reliable service.

The PALFINGER Hookloader with its favourable dead weight and its high lifting capacity is ideal for efficient container handling in the recycling industry. Short transfer and tipping times guarantee optimized loading cycles.