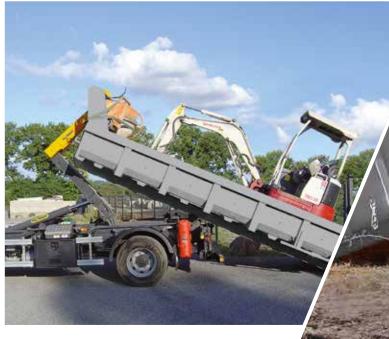

# **CONSTRUCTION**

Building and construction companies need to transport construction machinery and other working machines (excavators, forklift, etc ...), they also load sand, gravel and other building material like liquids (fuel, water), for their own use, on the other hand they also have to bring away the building material waste.

The PALFINGER Hookloader is suitable for an extremely wide range of duties in the construction industry. According to the requirements profile - e.g. manoeuvrable or robust — PALFINGER offers the right Hookloader for each job.