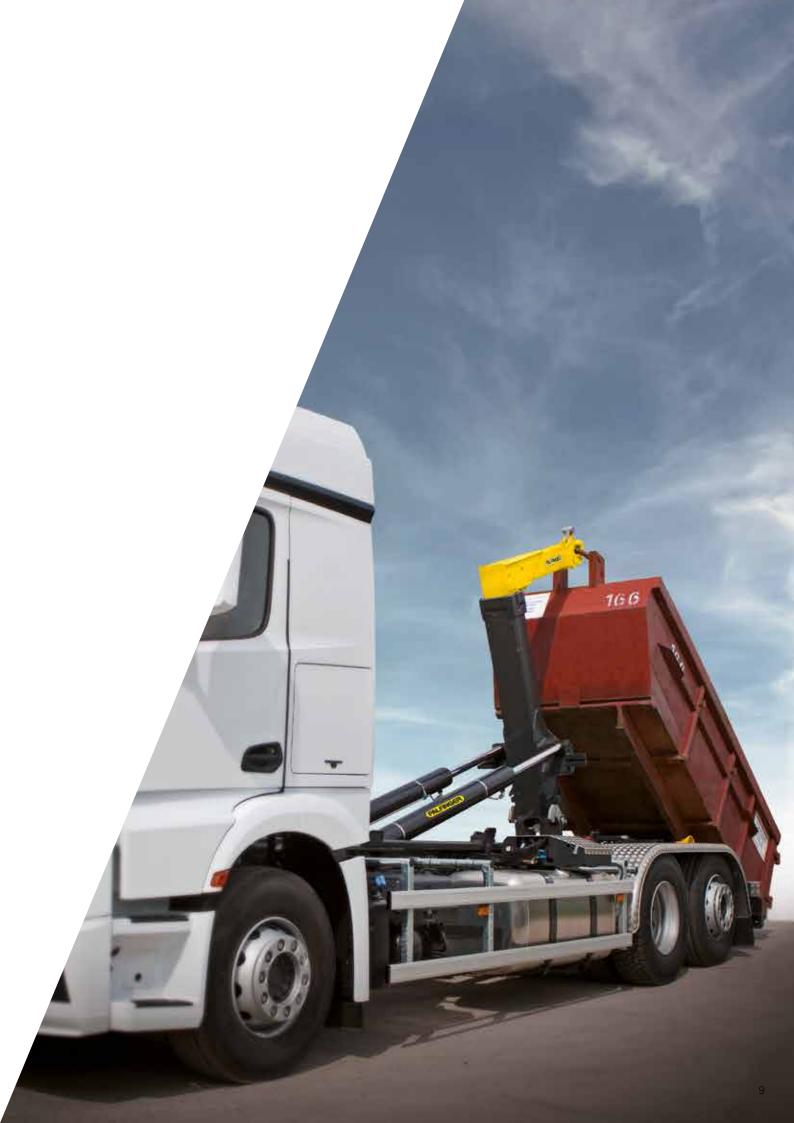

# PALFINGER HOOKLOADERS & SKIPLOADERS

PALFINGER Hooklifts is the most extensive brand of lifting equipment designed for movable containers. In this field, each application has its own requirement which has been fulfilled by PALFINGER during the last 40 years, all over the world.

We are committed to the highest quality and safety standards. State of the art industrial and quality organization allows us to occupy a leading position in the global movable container industry.

User friendly units are state of the art designed to fit the most demanded application needs. Special coating and high-quality materials guarantee resistance and maximum usage even under tough conditions.

The functional design of our Hookloaders and Skiploader provides easy service and low maintenance. This ensures high value retention and best operation cost, under safe conditions. A worldwide service network, including supply of spare parts ensures fast and reliable service.