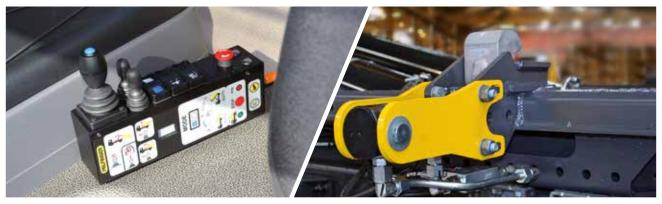

#### **Optimized speeds**

- BI SPEED: low speed to easily catch the container bar
- RAPID MOTION reduces cycle time by increasing the hookloader speed, (for use with empty container or without container)

#### Cab control

- Ergonomic and intuitive. All check lights are on the control
- Magnetic fastening and thin cable facilitate the cab control manipulation