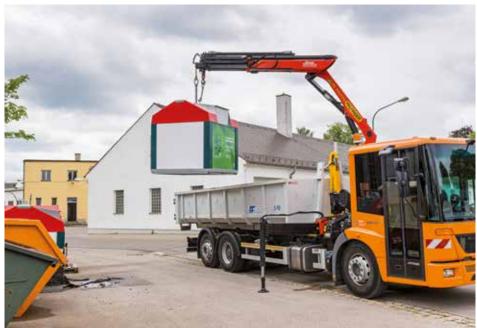

The PALFINGER Hookloader (sometimes in combination with a loading crane) is the best solution for an extremely wide range of jobs in the municipal sector.