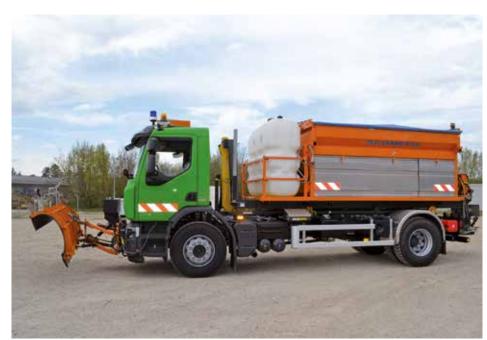

#### **Public services**

- Municipalities
- Fire brigades
- Road maintenance
- Motorway

# **PUBLIC SERVICES**

Cities, fire brigades, road maintenance services have to manage a large variety of different duties with limited budgets. Therefore the truck has to be flexible and able to load all the different types of bodies. The hookloader concept in this case is very much appreciated.

The PALFINGER Hookloader (sometimes in combination with a loading crane) is the best solution for an extremely wide range of jobs in the municipal sector.