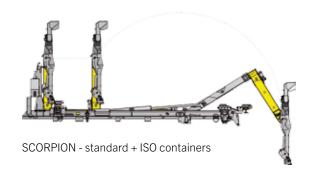

### **ARMY & ORGANIZATIONS**

Transport of equipment and material for the military maneuvers: handling of bodies for emergency and disaster-relief duties such as flats, ISO containers, or movable containers.

The PALFINGER SCORPION developed specially for the army's needs offers the possibility to invest in a small number of trucks for various applications, to load directly ISO container and by storing on the trucks the handling frame, to load standard containers.