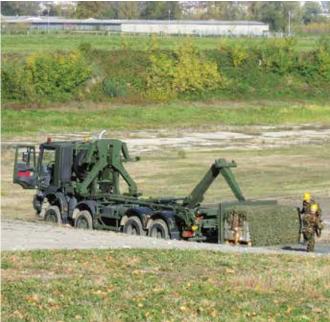

### **ARMY & ORGANIZATIONS**

Transport of equipment and material for the military maneuvers: handling of bodies for emergency and disaster-relief duties such as flats, ISO containers, or movable containers.

The PALFINGER SCORPION developed specially for the army's needs offers the possibility to invest in a small number of trucks for various applications, to load directly ISO container and by storing on the trucks the handling frame, to load standard containers.