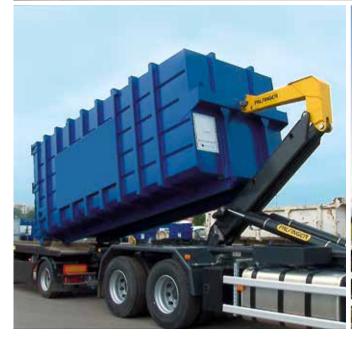

The PALFINGER Hookloader is suitable for an extremely wide range of duties in the construction industry. According to the requirements profile - e.g. manoeuvrable or robust — PALFINGER offers the right Hookloader for each job.