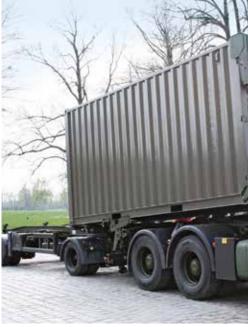

### **ARMY & ORGANIZATIONS**

Transport of equipment and material for the military maneuvers: handling of bodies for emergency and disaster-relief duties such as flats, ISO containers, or movable containers.

The PALFINGER SCORPION developed specially for the army's needs offers the possibility to invest in a small number of trucks for various applications, to load directly ISO container and by storing on the trucks the handling frame, to load standard containers.