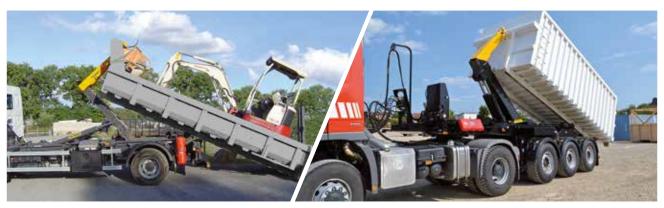

# PALFINGER HOOKLOADERS & SKIPLOADERS

PALFINGER Hooklifts is the most extensive brand of lifting equipment designed for movable containers. In this field, each application has its own requirement which has been fulfilled by PALFINGER during the last 40 years, all over the world.

The PALFINGER Hookloader with its favourable dead weight and its high lifting capacity is ideal for efficient container handling in the recycling industry. Short transfer and tipping times guarantee optimized loading cycles.

The PALFINGER Hookloader is suitable for an extremely wide range of duties in the construction industry. According to the requirements profile - e.g. manoeuvrable or robust — PALFINGER offers the right Hookloader for each job.