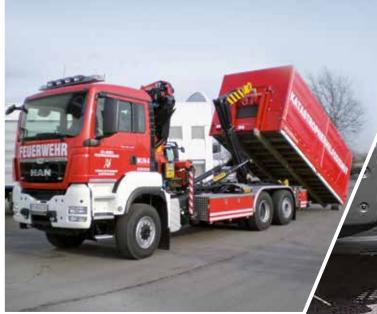

#### **Public services**

- Municipalities
- Fire brigades
- Road maintenance
- Motorway

# **PUBLIC SERVICES**

Cities, fire brigades, road maintenance services have to manage a large variety of different duties with limited budgets. Therefore the truck has to be flexible and able to load all the different types of bodies. The hookloader concept in this case is very much appreciated.

The PALFINGER Hookloader (sometimes in combination with a loading crane) is the best solution for an extremely wide range of jobs in the municipal sector.