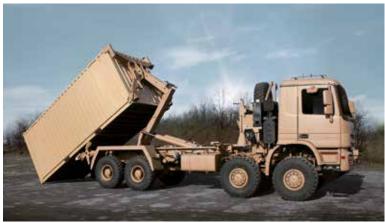

### **ARMY & ORGANIZATIONS**

Transport of equipment and material for the military maneuvers: handling of bodies for emergency and disaster-relief duties such as flats, ISO containers, or movable containers.

The PALFINGER SCORPION developed specially for the army's needs offers the possibility to invest in a small number of trucks for various applications, to load directly ISO container and by storing on the trucks the handling frame, to load standard containers.