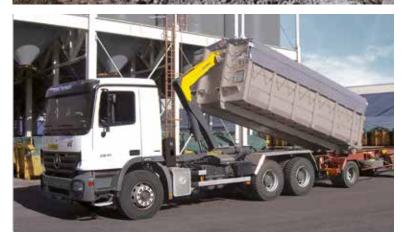

### **ENVIRONMENT**

Wide range of duties in the waste disposal and recycling sector: Waste companies collect, transport, sort out, transform and recycle waste from industry and civil customers. The collection of the goods is done through containers which are filled permanently by the customers and picked up frequently.

The PALFINGER Hookloader with its favourable dead weight and its high lifting capacity is ideal for efficient container handling in the recycling industry. Short transfer and tipping times guarantee optimized loading cycles.