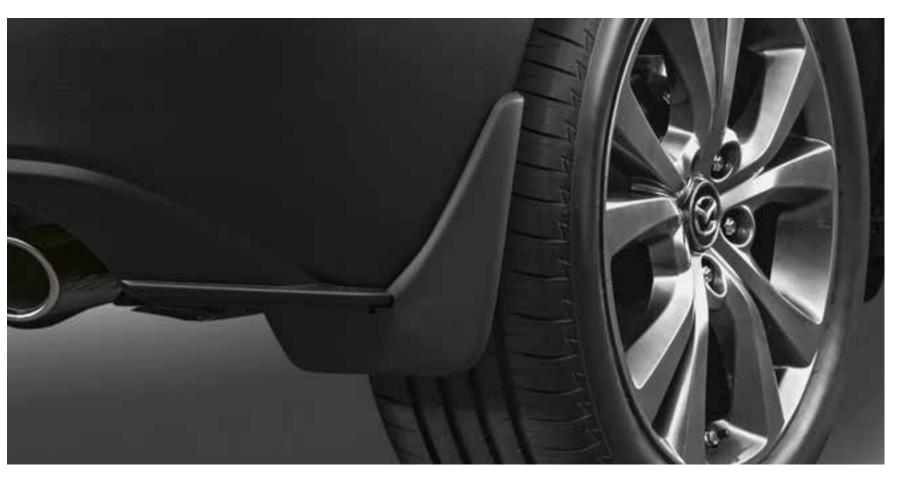

BIKE RACK (WHEEL ON)

Transport your bike without the inconvenience of removing a wheel.

MUD GUARDS (REAR)

Keep bodywork free of mud and road grime.