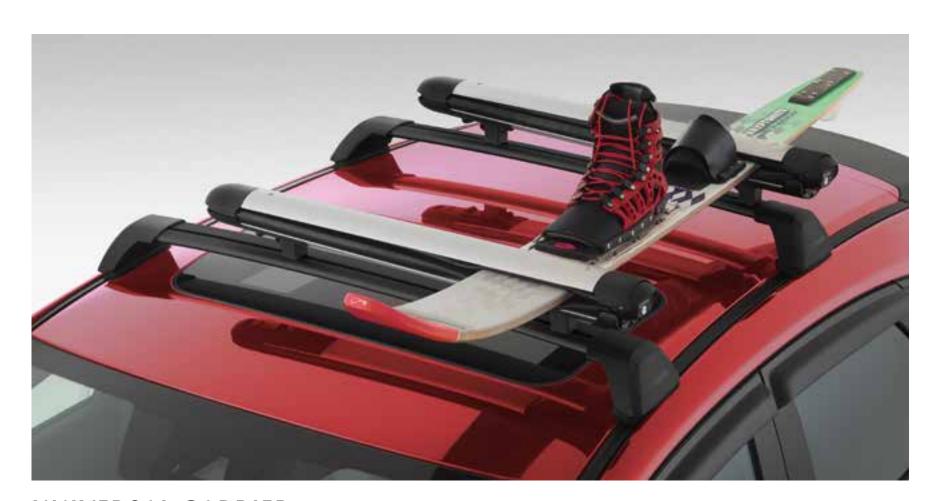

#### RIDE YOUR WAY

BIKE RACK (WHEEL OFF)

Makes it easier to take your bike along for the ride.

UNIVERSAL CARRIER

Nothing gets left behind on your next adventure with the sleek universal carrier. Designed to hold up to six sets of skis, four snowboards or multiple fishing rods.