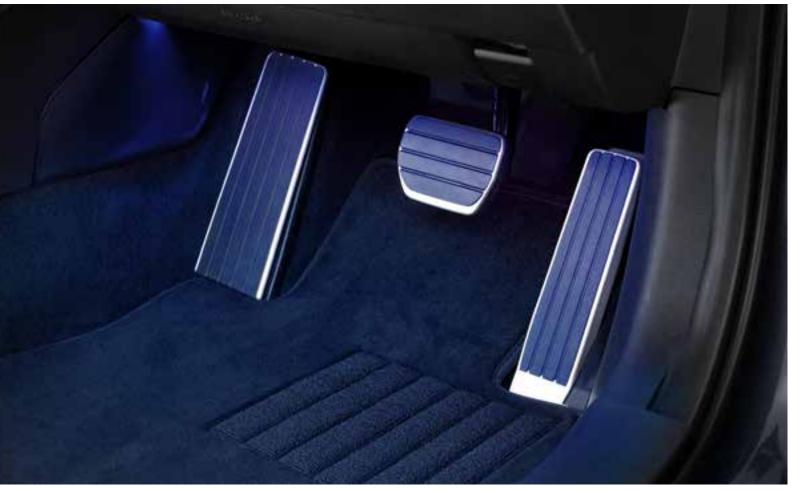

A soft blue illumination shines in front foot wells, while the pedal kit enhances the sense of occasion.