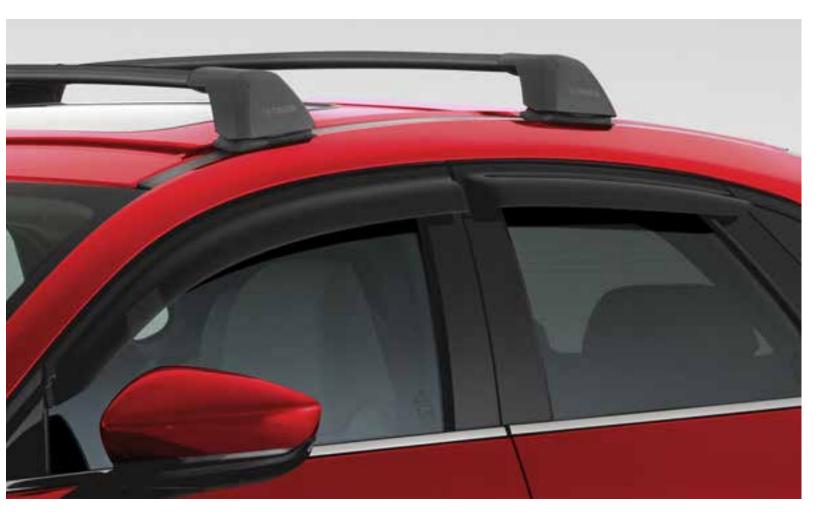

## FEATURED HERE Front Mud Guards Rear Mud Guards Slimline Weathershields **Headlight Protectors** Roof Racks **Bonnet Protector** G25 Astina in Soul Red Crystal Metallic

#### SLIMLINE WEATHERSHIELDS

Now you can leave your windows slightly open, even while it's raining, thanks to this handy shield designed to keep the fresh air in and wet out.