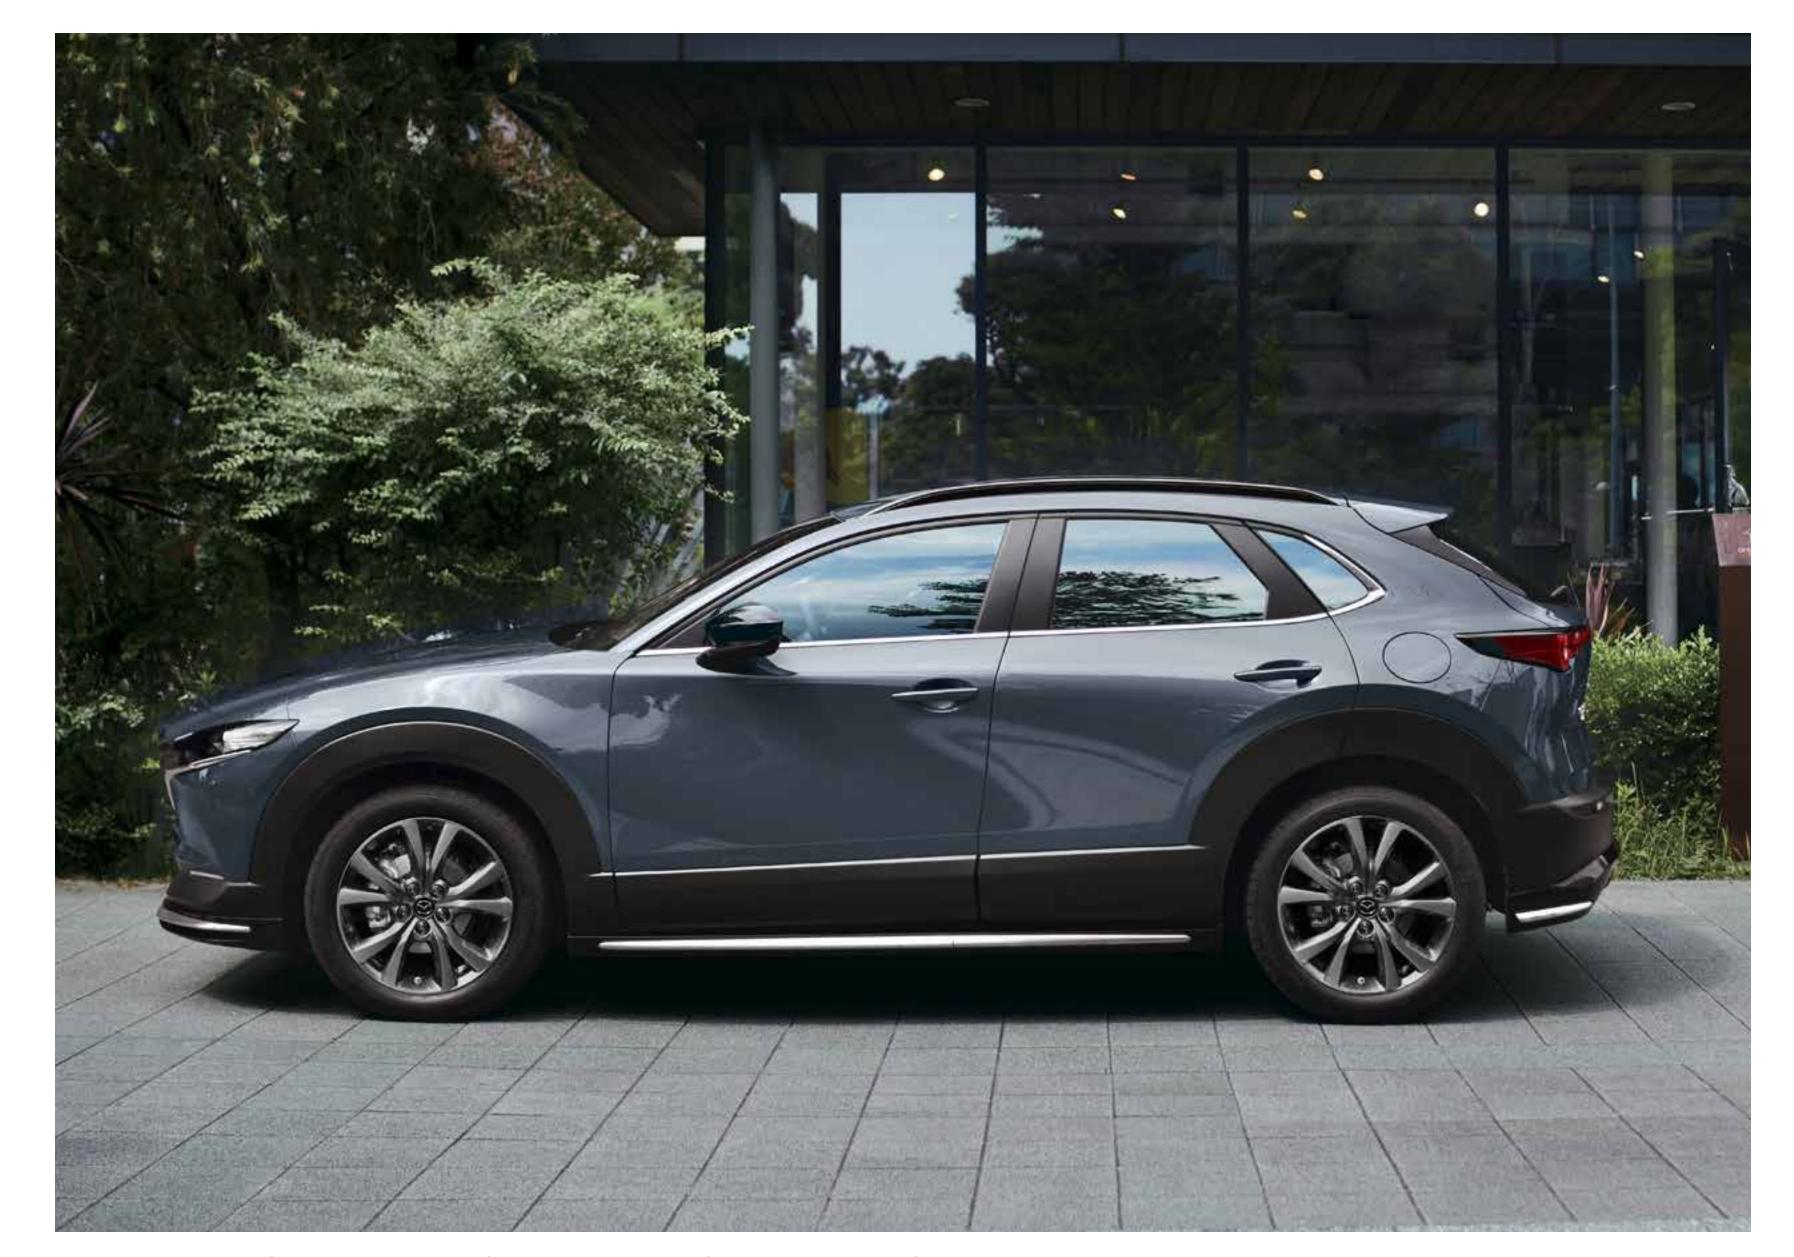

## FEATURED HERE Front Mud Guards Rear Mud Guards Slimline Weathershields **Headlight Protectors** Roof Racks **Bonnet Protector** G25 Astina in Soul Red Crystal Metallic

# MAKE YOUR MAZDA EVEN MORE REWARDING

First-Ever Mazda CX-30 features stunning design, perfect proportions and the very latest in safety and technology. It's the perfect fit. Now with Genuine Accessories by Mazda, you can add your own personal touch whilst protecting your investment. Designed to complement existing details, each piece demonstrates outstanding quality, fit and safety, and comes backed by a Genuine Mazda Warranty. So add a little extra Zoom-Zoom with Genuine Accessories by Mazda.