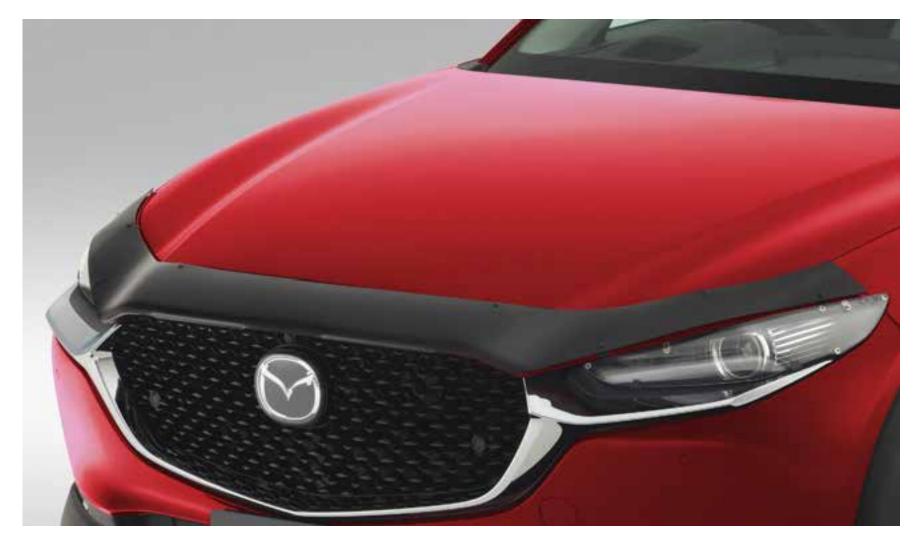

#### **REAR WINDOW SHADES**

Protect passengers and cargo from the sun with covers for both rear passenger windows.

**BONNET PROTECTOR** 

Keep your car safe from damage caused by stones and other debris.

**SCUFF PLATES** 