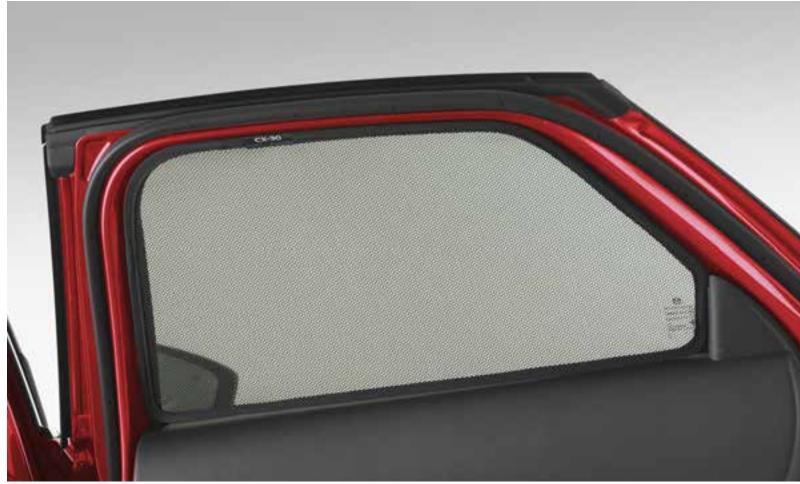

#### SLIMLINE WEATHERSHIELDS

Now you can leave your windows slightly open, even while it's raining, thanks to this handy shield designed to keep the fresh air in and wet out.