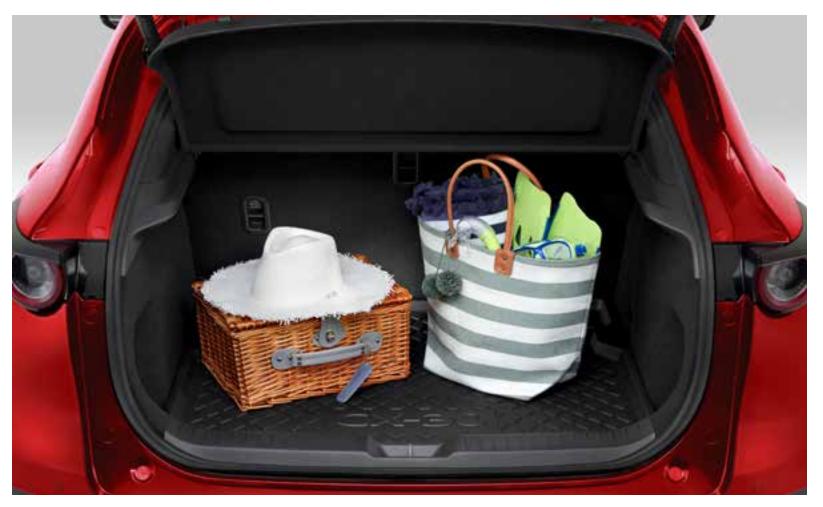

• Front Under Spoiler\* • Side Under Spoiler\* • Rear Under Spoiler\* • Door Mirror Caps\* • Black Roof Rails

**CARGO TRAY** 

This tailor fitted, non-slip tray shields your luggage bay from dirt, scratches and liquids.

**FLOOR MATS** 

Protect your carpet with these high-quality, tailor-made branded floor mats which feature noise absorption material, making your drive even more peaceful. (Set of four).