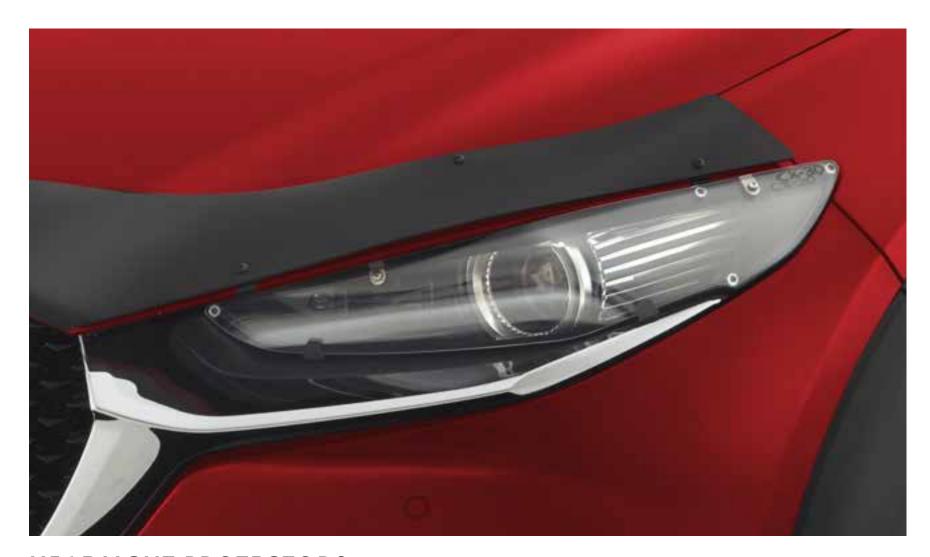

#### **HEADLIGHT PROTECTORS**

The perfect way to protect your CX-30's headlights from any damage caused by dirt, stones and other flying road debris.