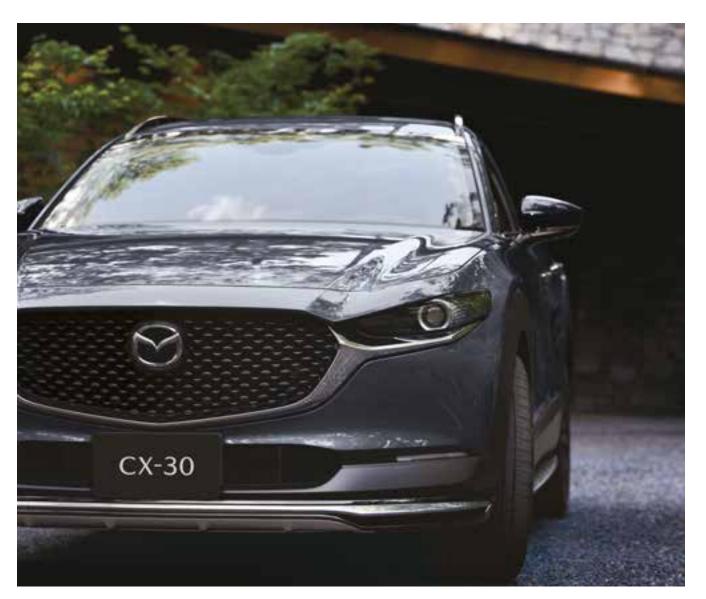

#### **HEADLIGHT PROTECTORS**

The perfect way to protect your CX-30's headlights from any damage caused by dirt, stones and other flying road debris.