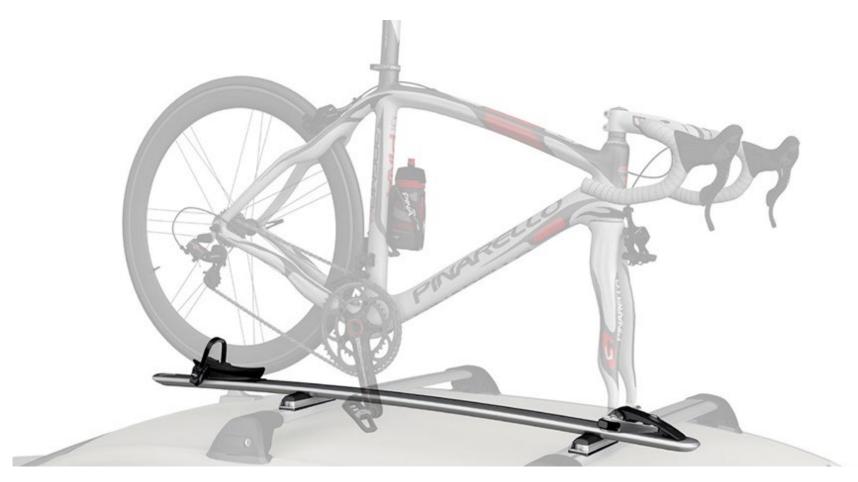

BIKE RACK (WHEEL ON)

Transport your bike without the inconvenience of removing a wheel.

MUD GUARDS (REAR)

Keep bodywork free of mud and road grime.