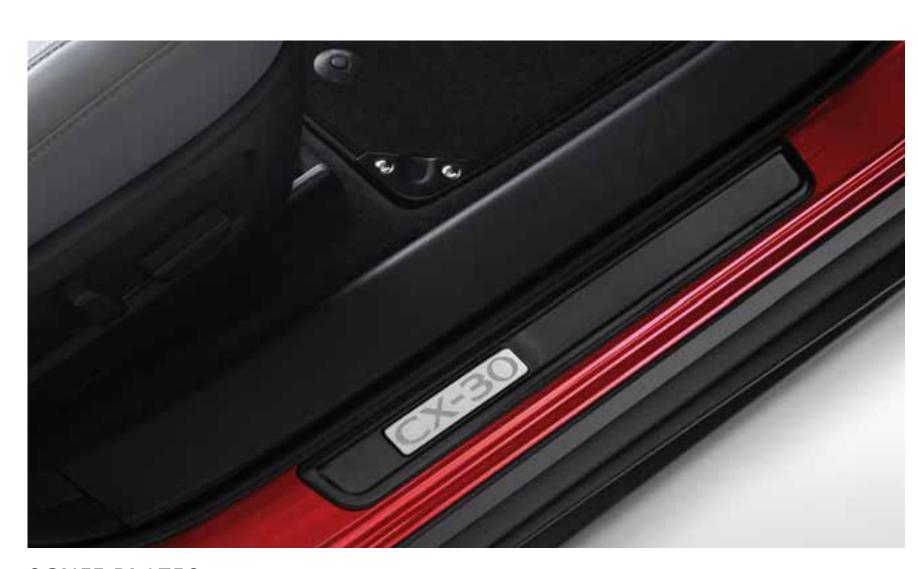

Keep entry scuffs and scratches off your door sills with this durable and stylish plate.