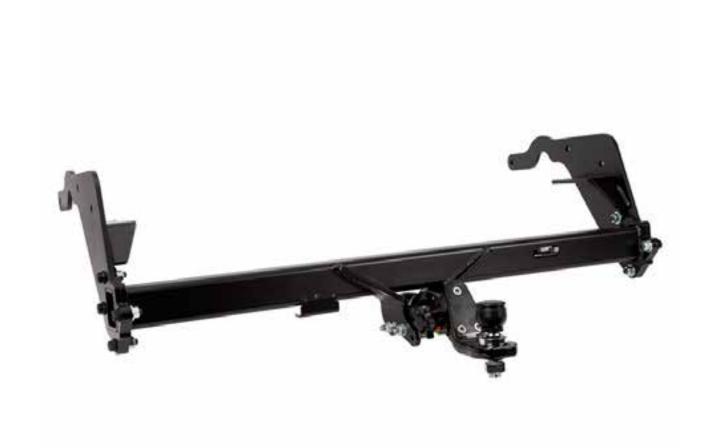

#### **TOW BAR**

Designed to integrate with your CX-30 Chassis, the Genuine Mazda Tow Bar makes light work of carrying loads up to 1200kg (braked) with 80kg download capacity.

WELCOME ILLUMINATION & ALLOY SPORTS PEDAL KIT