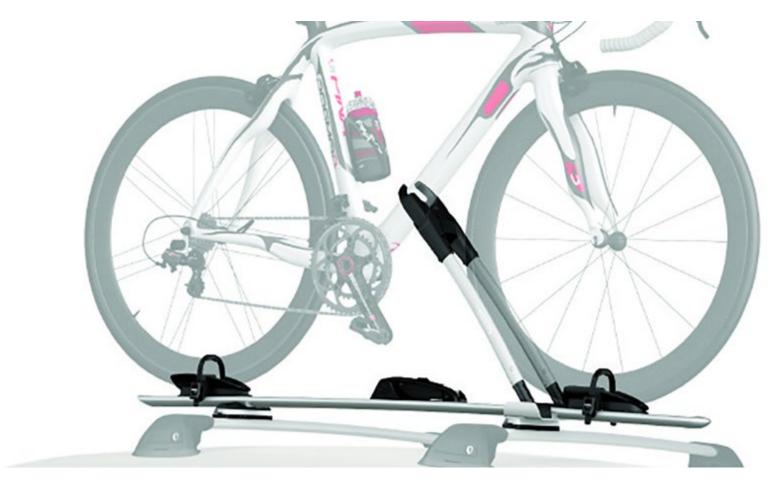

BIKE RACK (WHEEL ON)

Transport your bike without the inconvenience of removing a wheel.

MUD GUARDS (REAR)

Keep bodywork free of mud and road grime.