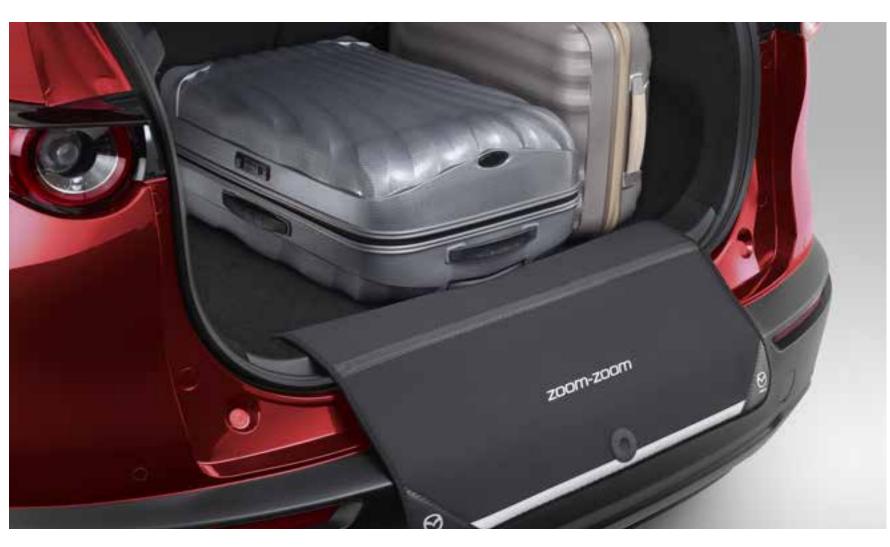

• Front Under Spoiler\* • Side Under Spoiler\* • Rear Under Spoiler\* • Door Mirror Caps\* • Black Roof Rails

**CARGO TRAY** 

This tailor fitted, non-slip tray shields your luggage bay from dirt, scratches and liquids.