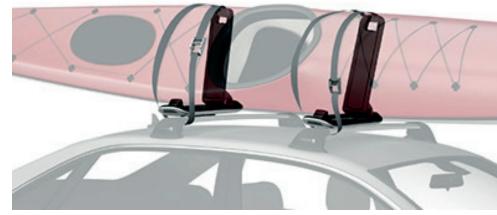

#### **KAYAK CARRIER**

The perfect, one-stop solution for transporting your kayak, canoe or similar sized watercraft.