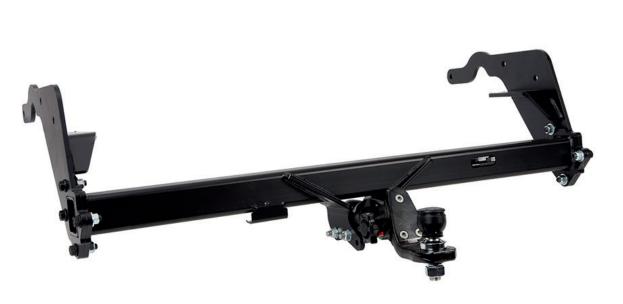

#### **SCUFF PLATE SET**

Protect door sills from scratches and scuffs and enhance the look of your Mazda2 with these stylish aluminium Mazda Genuine scuff plates.

Designed to integrate with your Mazda2 Chassis, the Genuine Mazda Tow Bar makes light work of carrying loads up to 900kg (braked) with 50kg download capacity.