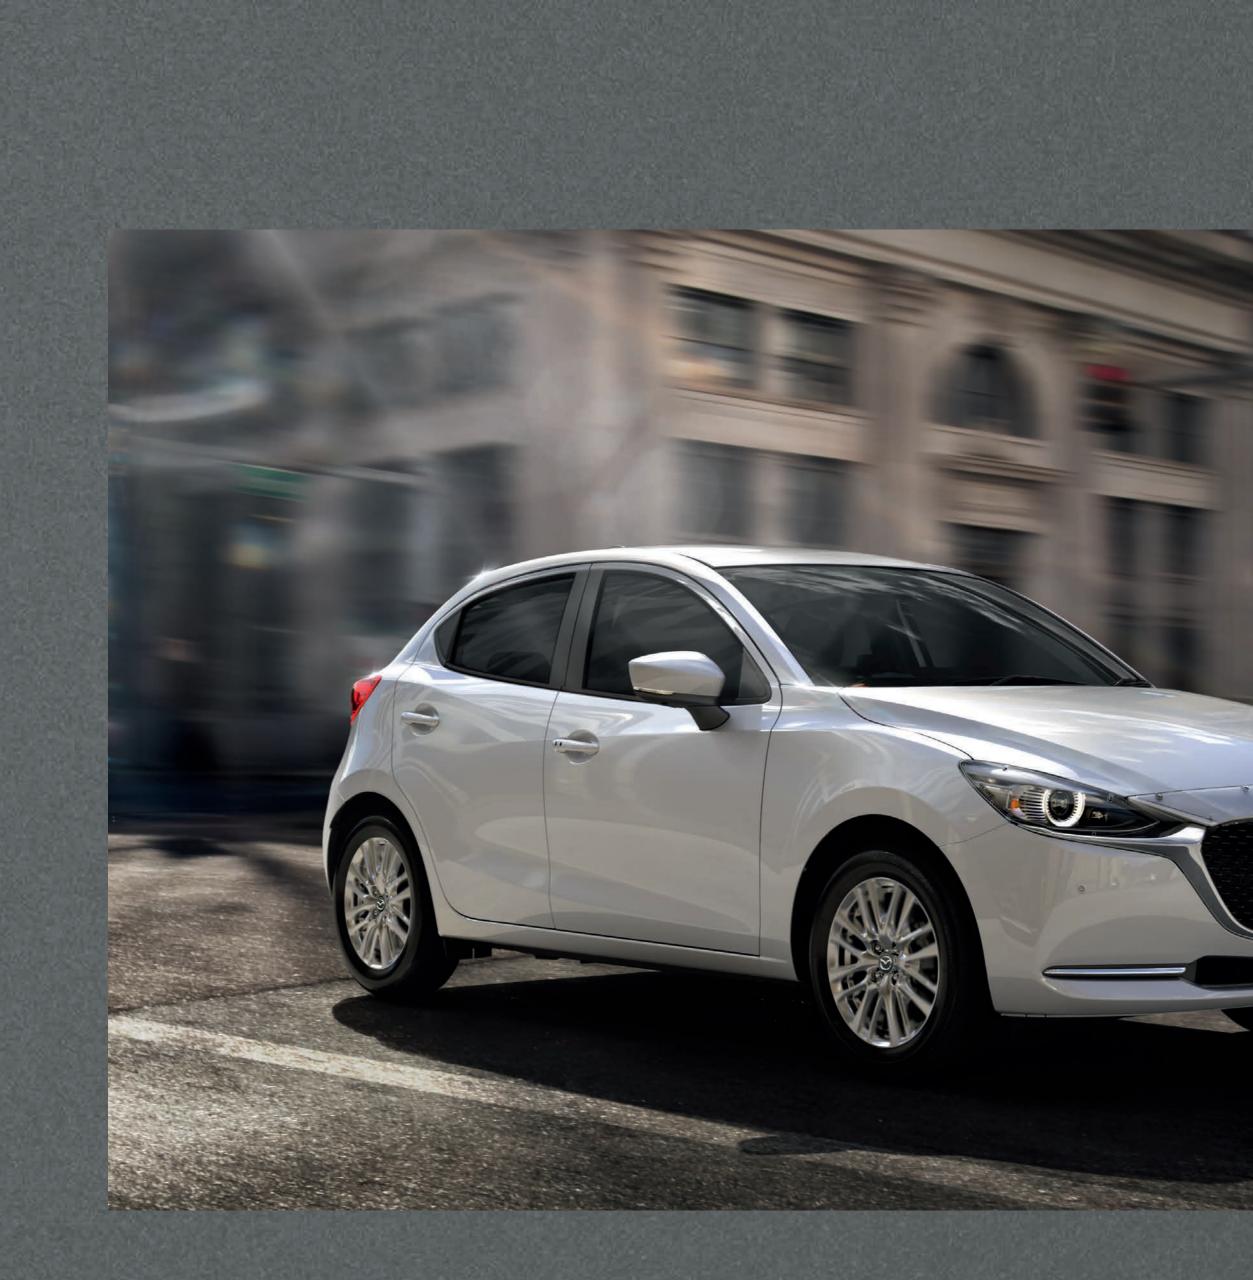

 $\odot$ 

MAZDA2

#### FEATURED HERE

Bonnet Protector (Clear Shown) Front mud guards Headlight protectors Slimline weathershields

Mazda2 Limited in Snowflake White Pearl Mica.

MAZDA2