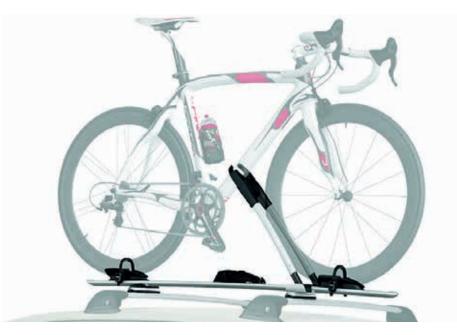

#### **BIKE HOLDER**

Make sure nothing gets left behind with this lockable bike Designed to save space and fit neatly on to your roof, this rack designed to fit neatly onto your roof.

#### **BIKE HOLDER – FORK MOUNT**

handy bike rack lets you carry your second set of wheels with ease.