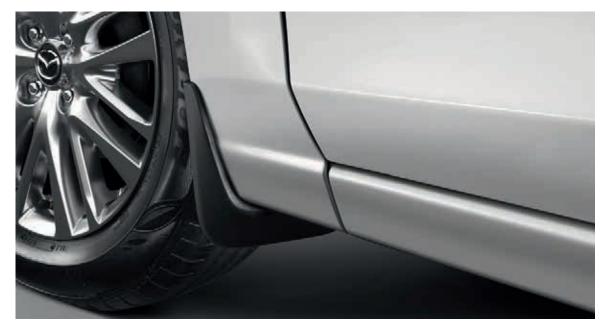

accelerator pedal Alloy brake pedal Alloy clutch pedal Alloy foot rest Floor mats Welcome illumination





FLOOR MATS

Protect your carpet with these high-quality, tailor-made branded floor mats. Fastening system enhances safety.



### ARMREST CONSOLE

Add extra comfort and convenience with this centre armrest. Integrated inner console provides extra storage and keeps your belongings out of sight.







### CARGO TRAY

A tailor-fitted non-slip tray that shields the cargo floor from dirt, scratches and liquids.



#### CARGO ORGANISER BOX

Prevent items from sliding around in the cargo area. Features moveable internal dividers, detachable lids and a securable base.



**BOOT LIP PROTECTOR** 

Protect your rear bumper and boot lip from scratches and scuffs during loading and unloading.



### FRONT MUD GUARDS

Keep your Mazda's bodywork free of mud and grime.



#### REAR MUD GUARDS

Stop mud and road grime from collecting on the rear end of your car.



#### **SCUFF PLATE SET**

Protect door sills from scratches and scuffs and enhance the look of your Mazda2 with these stylish aluminium Mazda Genuine scuff plates.





Designed to integrate with your Mazda2 Chassis, the Genuine Mazda Tow Bar makes light work of carrying loads up to 900kg (braked) with 50kg download capacity.



#### **BIKE HOLDER**

Make sure nothing gets left behind with this lockable bike Designed to save space and fit neatly on to your roof, this rack designed to fit neatly onto your roof.



#### **BIKE HOLDER – FORK MOUNT**

handy bike rack lets you carry your second set of wheels with ease.



####