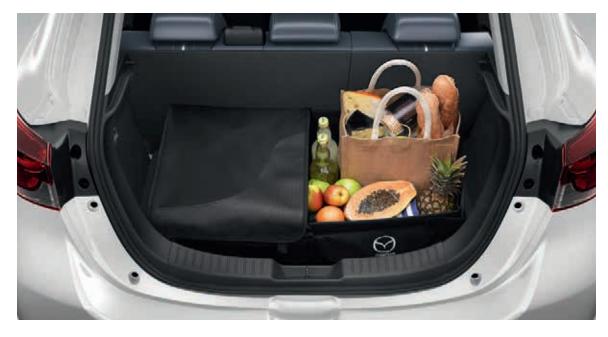

#### CARGO ORGANISER BOX

Prevent items from sliding around in the cargo area. Features moveable internal dividers, detachable lids and a securable base.

**BOOT LIP PROTECTOR** 

Protect your rear bumper and boot lip from scratches and scuffs during loading and unloading.