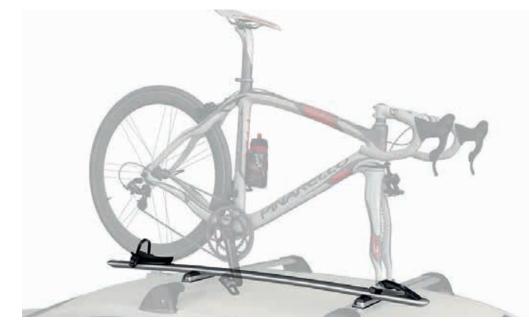

#### **BIKE HOLDER**

Make sure nothing gets left behind with this lockable bike Designed to save space and fit neatly on to your roof, this rack designed to fit neatly onto your roof.

#### **BIKE HOLDER – FORK MOUNT**

handy bike rack lets you carry your second set of wheels with ease.