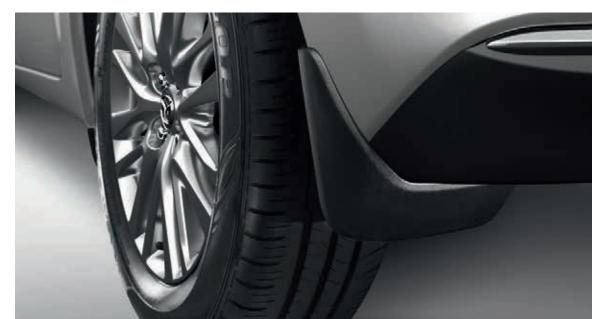

#### REAR MUD GUARDS

Stop mud and road grime from collecting on the rear end of your car.