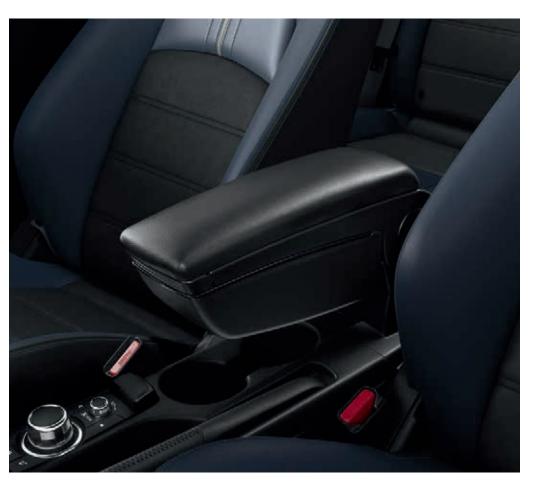

### ARMREST CONSOLE

Add extra comfort and convenience with this centre armrest. Integrated inner console provides extra storage and keeps your belongings out of sight.