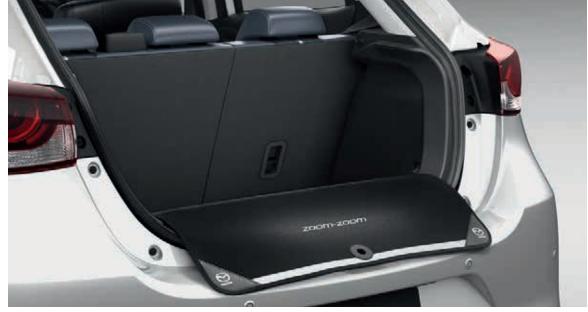

#### CARGO ORGANISER BOX

Prevent items from sliding around in the cargo area. Features moveable internal dividers, detachable lids and a securable base.

**BOOT LIP PROTECTOR** 

Protect your rear bumper and boot lip from scratches and scuffs during loading and unloading.