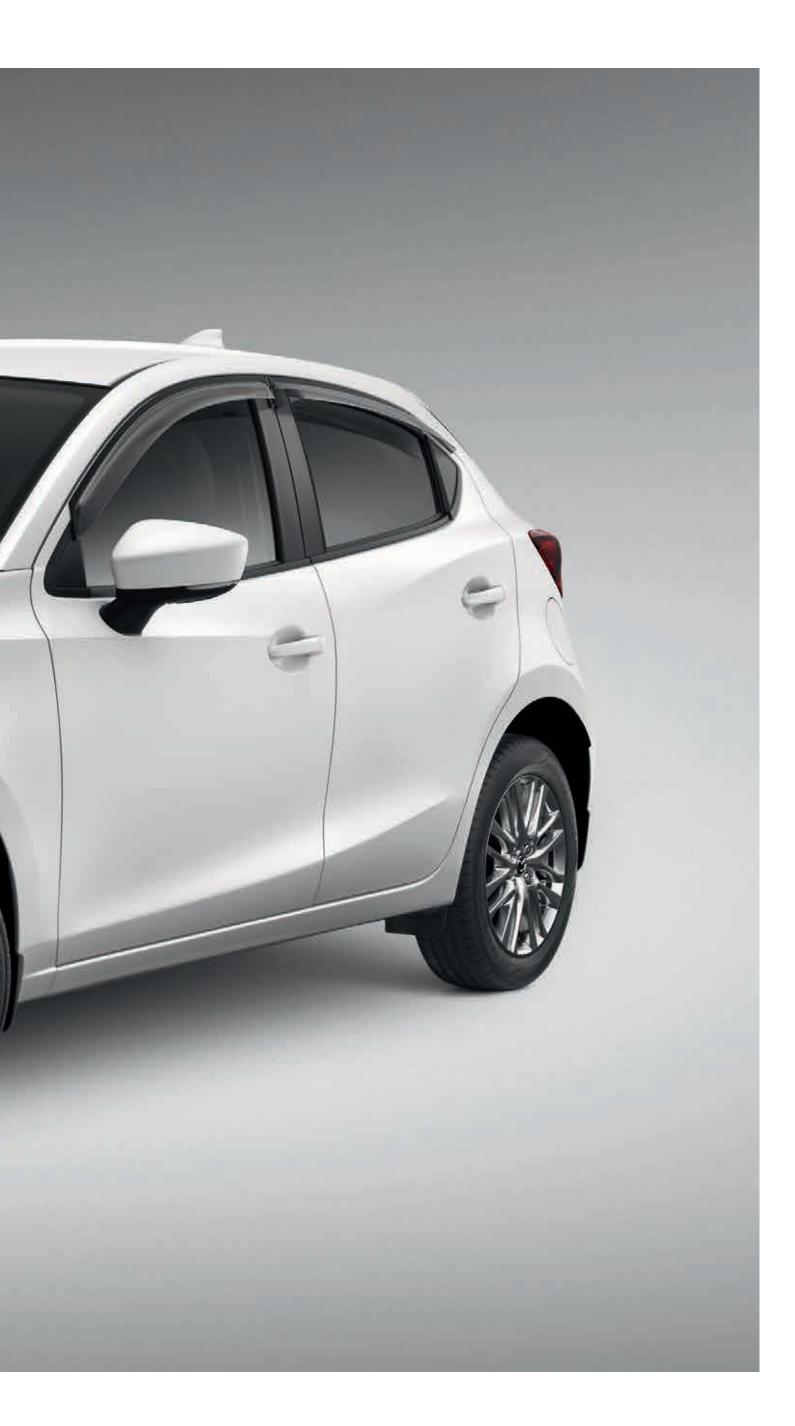

#### FEATURED HERE

Bonnet Protector (Clear Shown) Front mud guards Headlight protectors Slimline weathershields

Mazda2 Limited in Snowflake White Pearl Mica.

MAZDA2

### FRONT MUD GUARDS

Keep your Mazda's bodywork free of mud and grime.