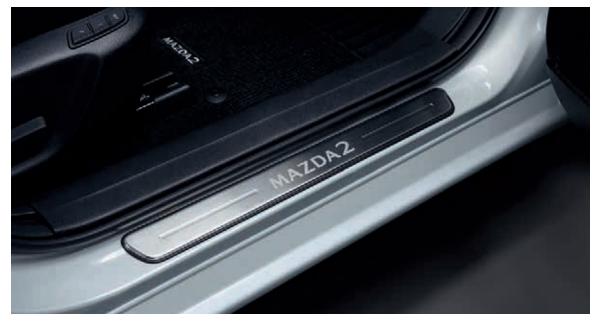

#### **SCUFF PLATE SET**

Protect door sills from scratches and scuffs and enhance the look of your Mazda2 with these stylish aluminium Mazda Genuine scuff plates.

Designed to integrate with your Mazda2 Chassis, the Genuine Mazda Tow Bar makes light work of carrying loads up to 900kg (braked) with 50kg download capacity.