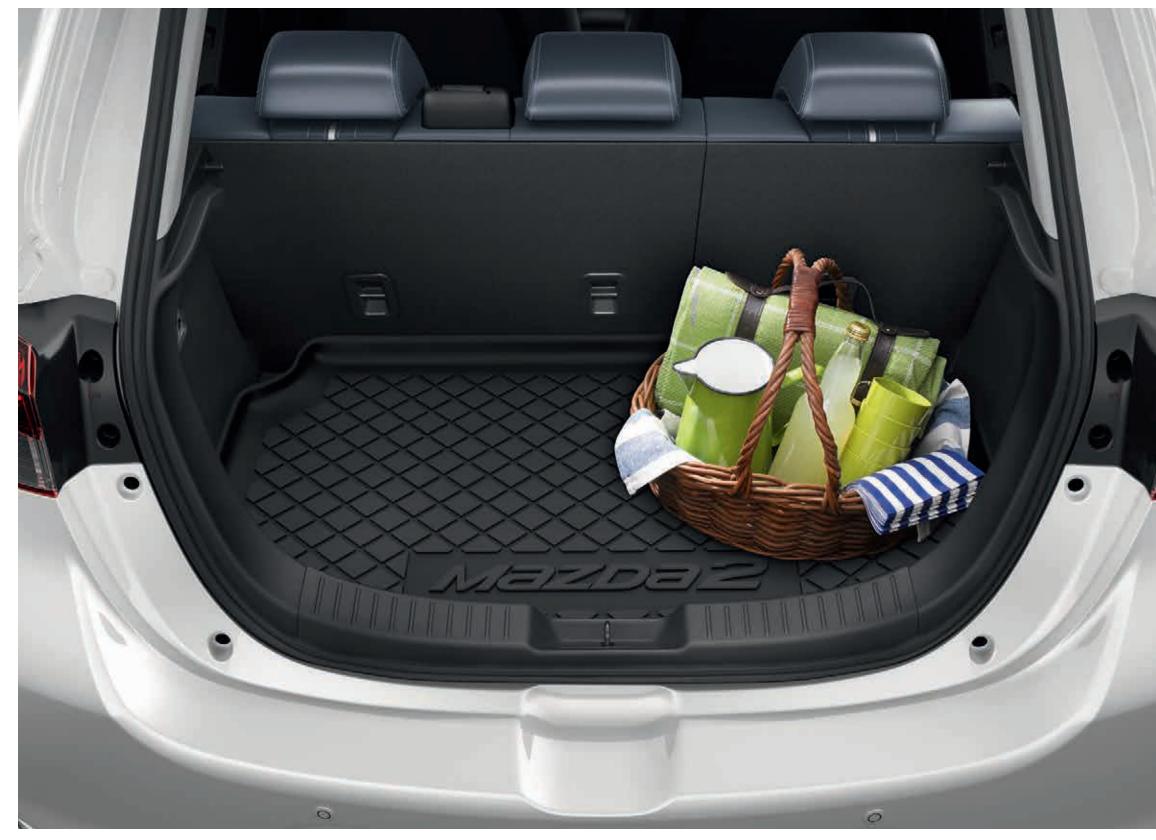

### CARGO TRAY

A tailor-fitted non-slip tray that shields the cargo floor from dirt, scratches and liquids.