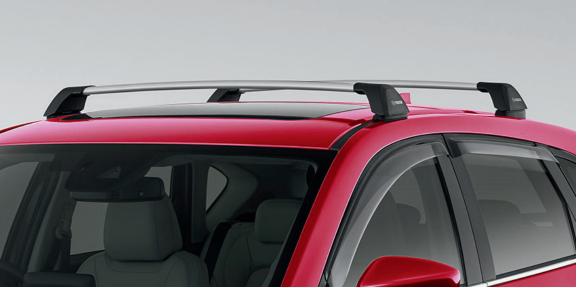

#### **ROOF RACKS**

Transport your equipment more safely and easily with Genuine Roof Racks by Mazda, designed for simple installation and removal. Load Capacity of up to 75kgs evenly distributed. (As shown on CX-3)