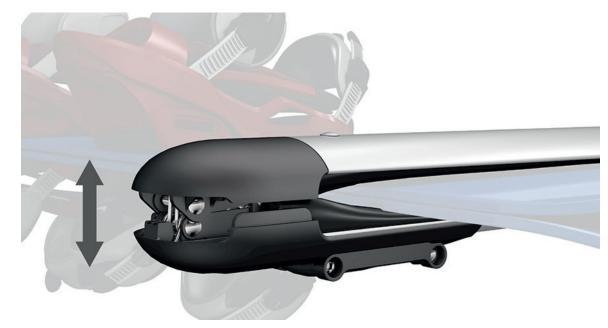

#### **ROOF RACKS**

Transport your equipment more safely and easily with Genuine Roof Racks by Mazda, designed for simple installation and removal. Load Capacity of up to 75kgs evenly distributed. (As shown on CX-3)