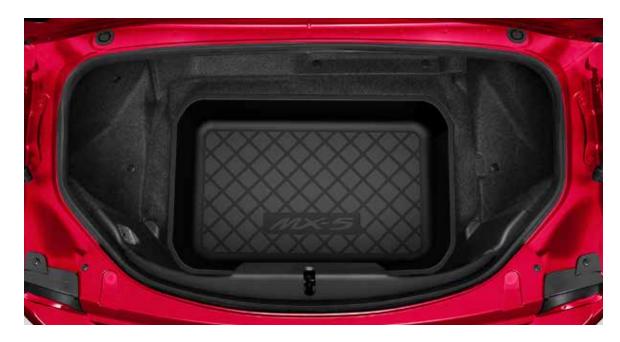

**CARGO TRAY** 

A non-slip, custom-fitted tray to shield the cargo surface from liquids, dirt and scratches.

WIND BLOCKER

Reduce wind and noise in the cabin with this durable, seamlessly-integrated deflector. (Only available in soft-top)