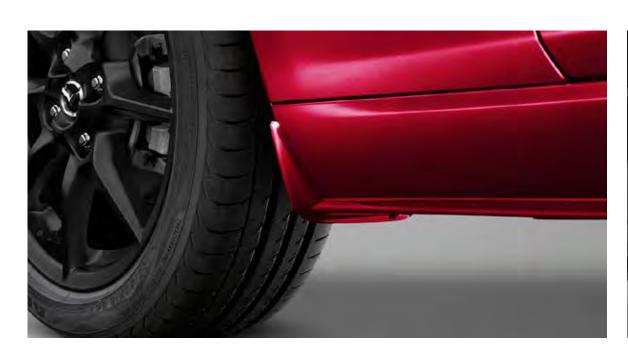

FRONT MUD GUARDS

Keeps bodywork free of dirt and road grime.(Can not be fitted if vehicle has Side Under Skirts)

**REAR MUD GUARDS** 

Stop mud and road grime collecting on the rear end of your car.

FLOOR MATS