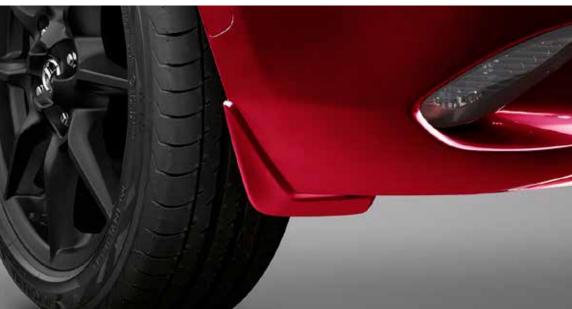

FRONT MUD GUARDS

Keeps bodywork free of dirt and road grime.(Can not be fitted if vehicle has Side Under Skirts)

**REAR MUD GUARDS** 

Stop mud and road grime collecting on the rear end of your car.

FLOOR MATS