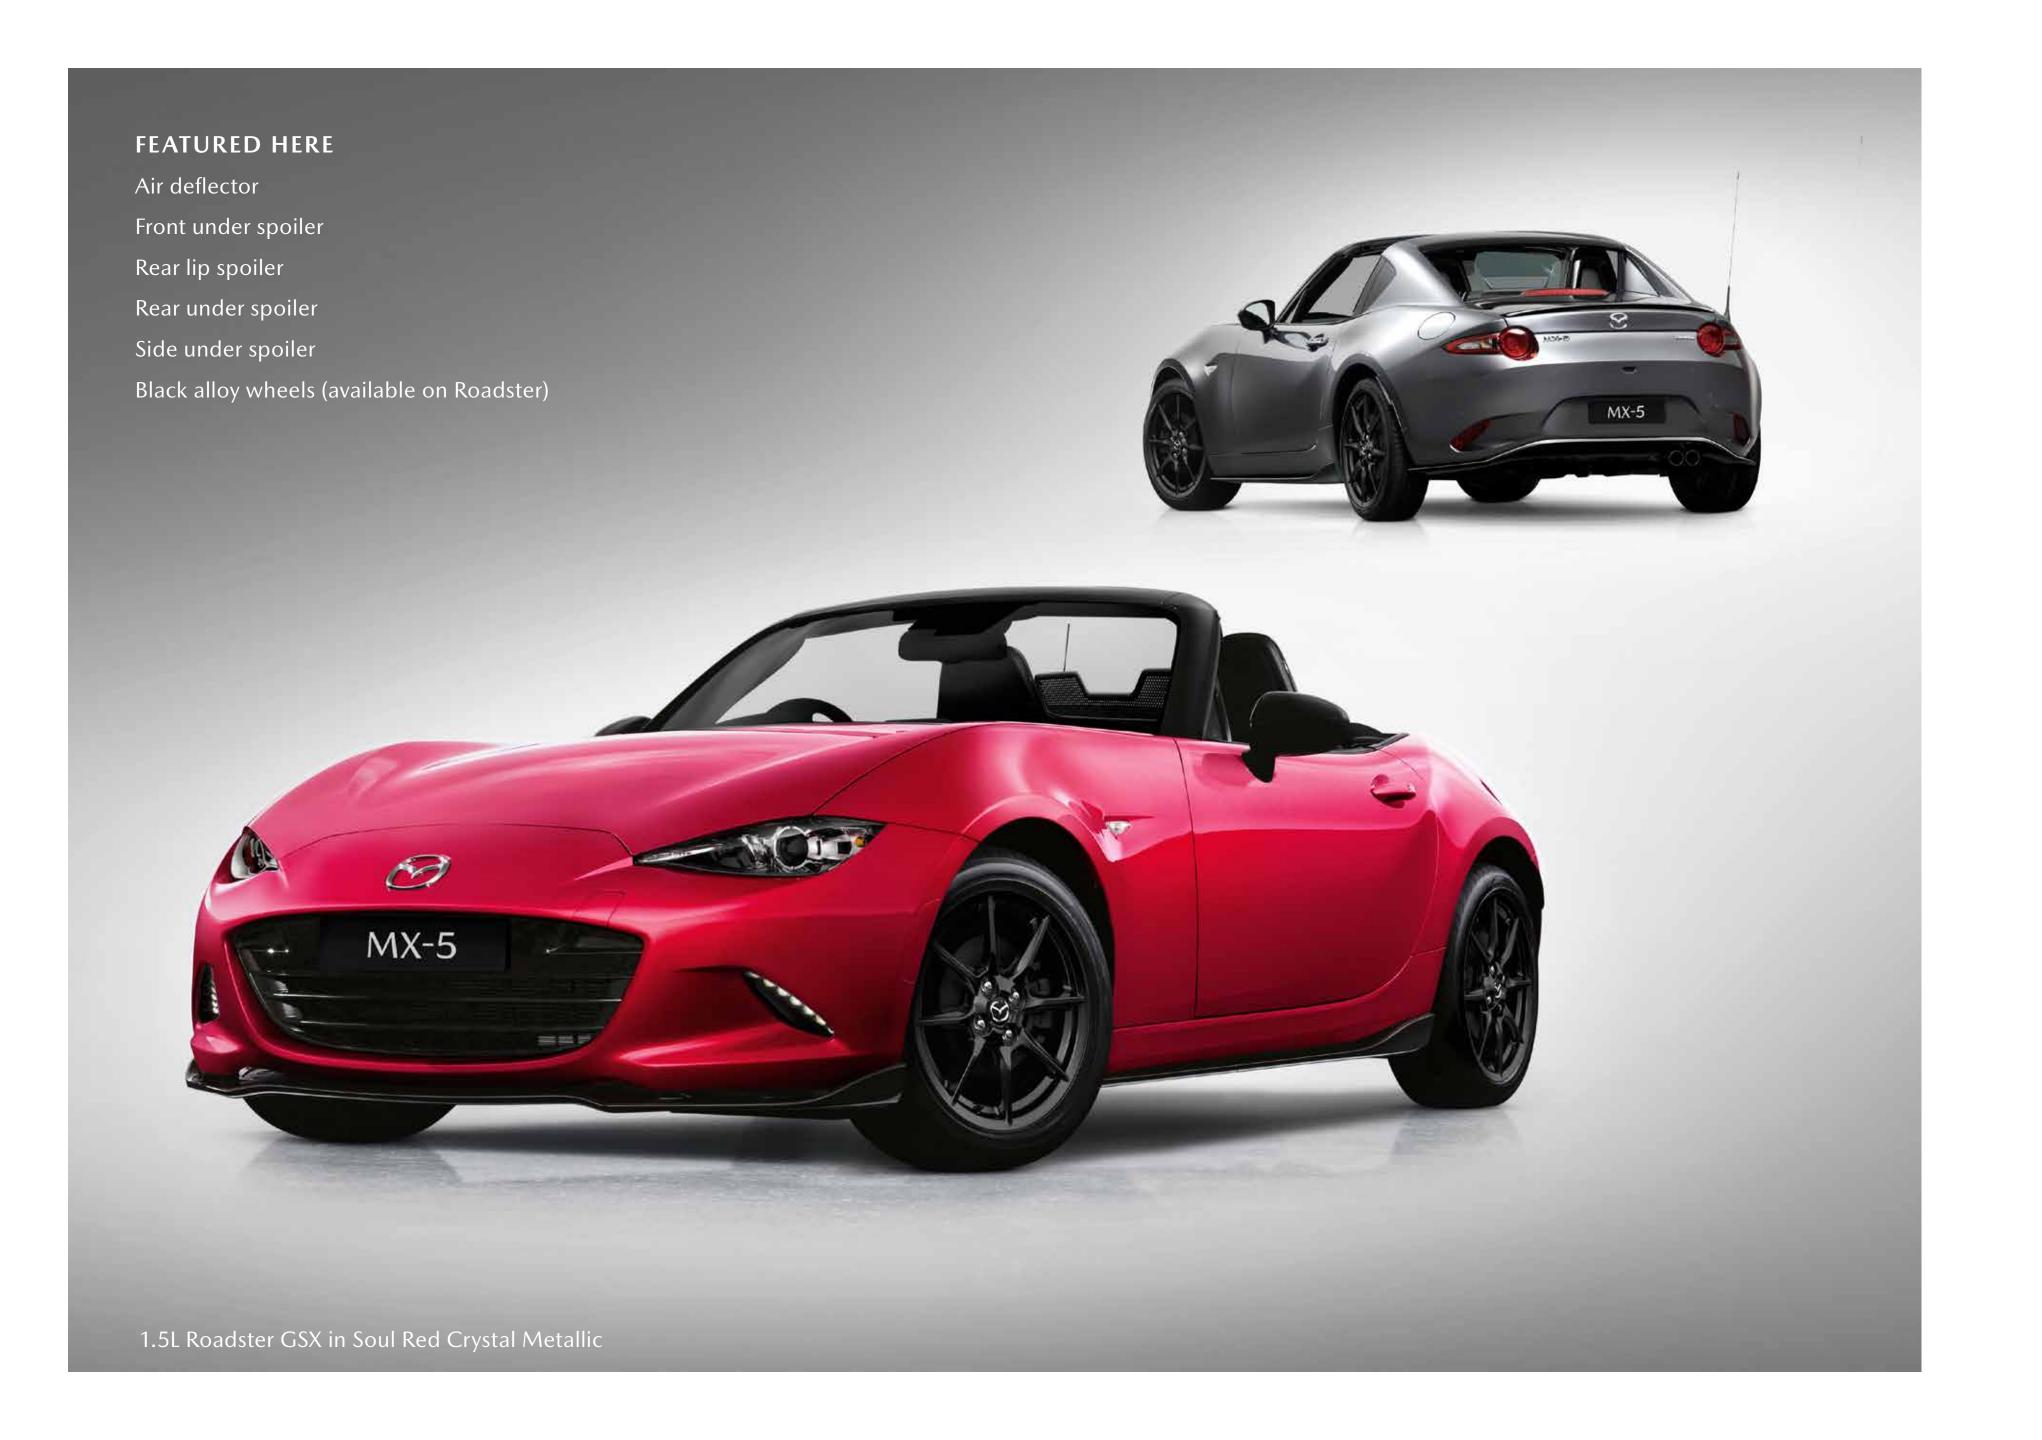

## SPORTY AERO KIT ACCESSORIES

Give your MX-5 an even sportier edge with these sleek looking aero kit pieces. Combined with the top down and the open road, these Genuine Accessories by Mazda, further enhance the ultimate driving experience. (Items sold individually)