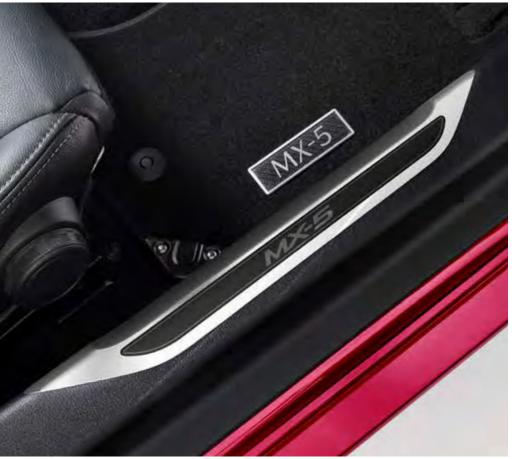

Protect your carpet with these high-quality, tailor-made branded floor mats. Fastening systems enhance safety.

**SCUFF PLATES** 

Guard your vehicle's doorsills from scratches and scuffs with this stylish protective plate. (Set of 2)