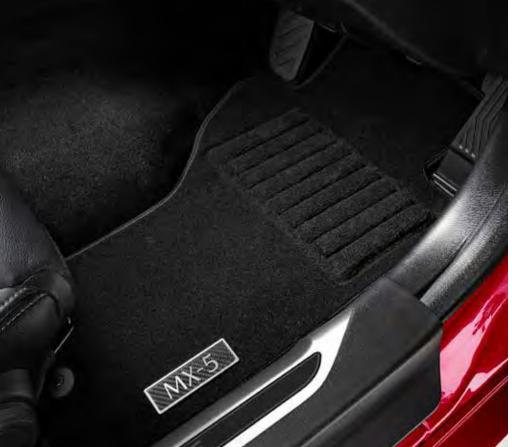

Protect your carpet with these high-quality, tailor-made branded floor mats. Fastening systems enhance safety.

**SCUFF PLATES** 

Guard your vehicle's doorsills from scratches and scuffs with this stylish protective plate. (Set of 2)