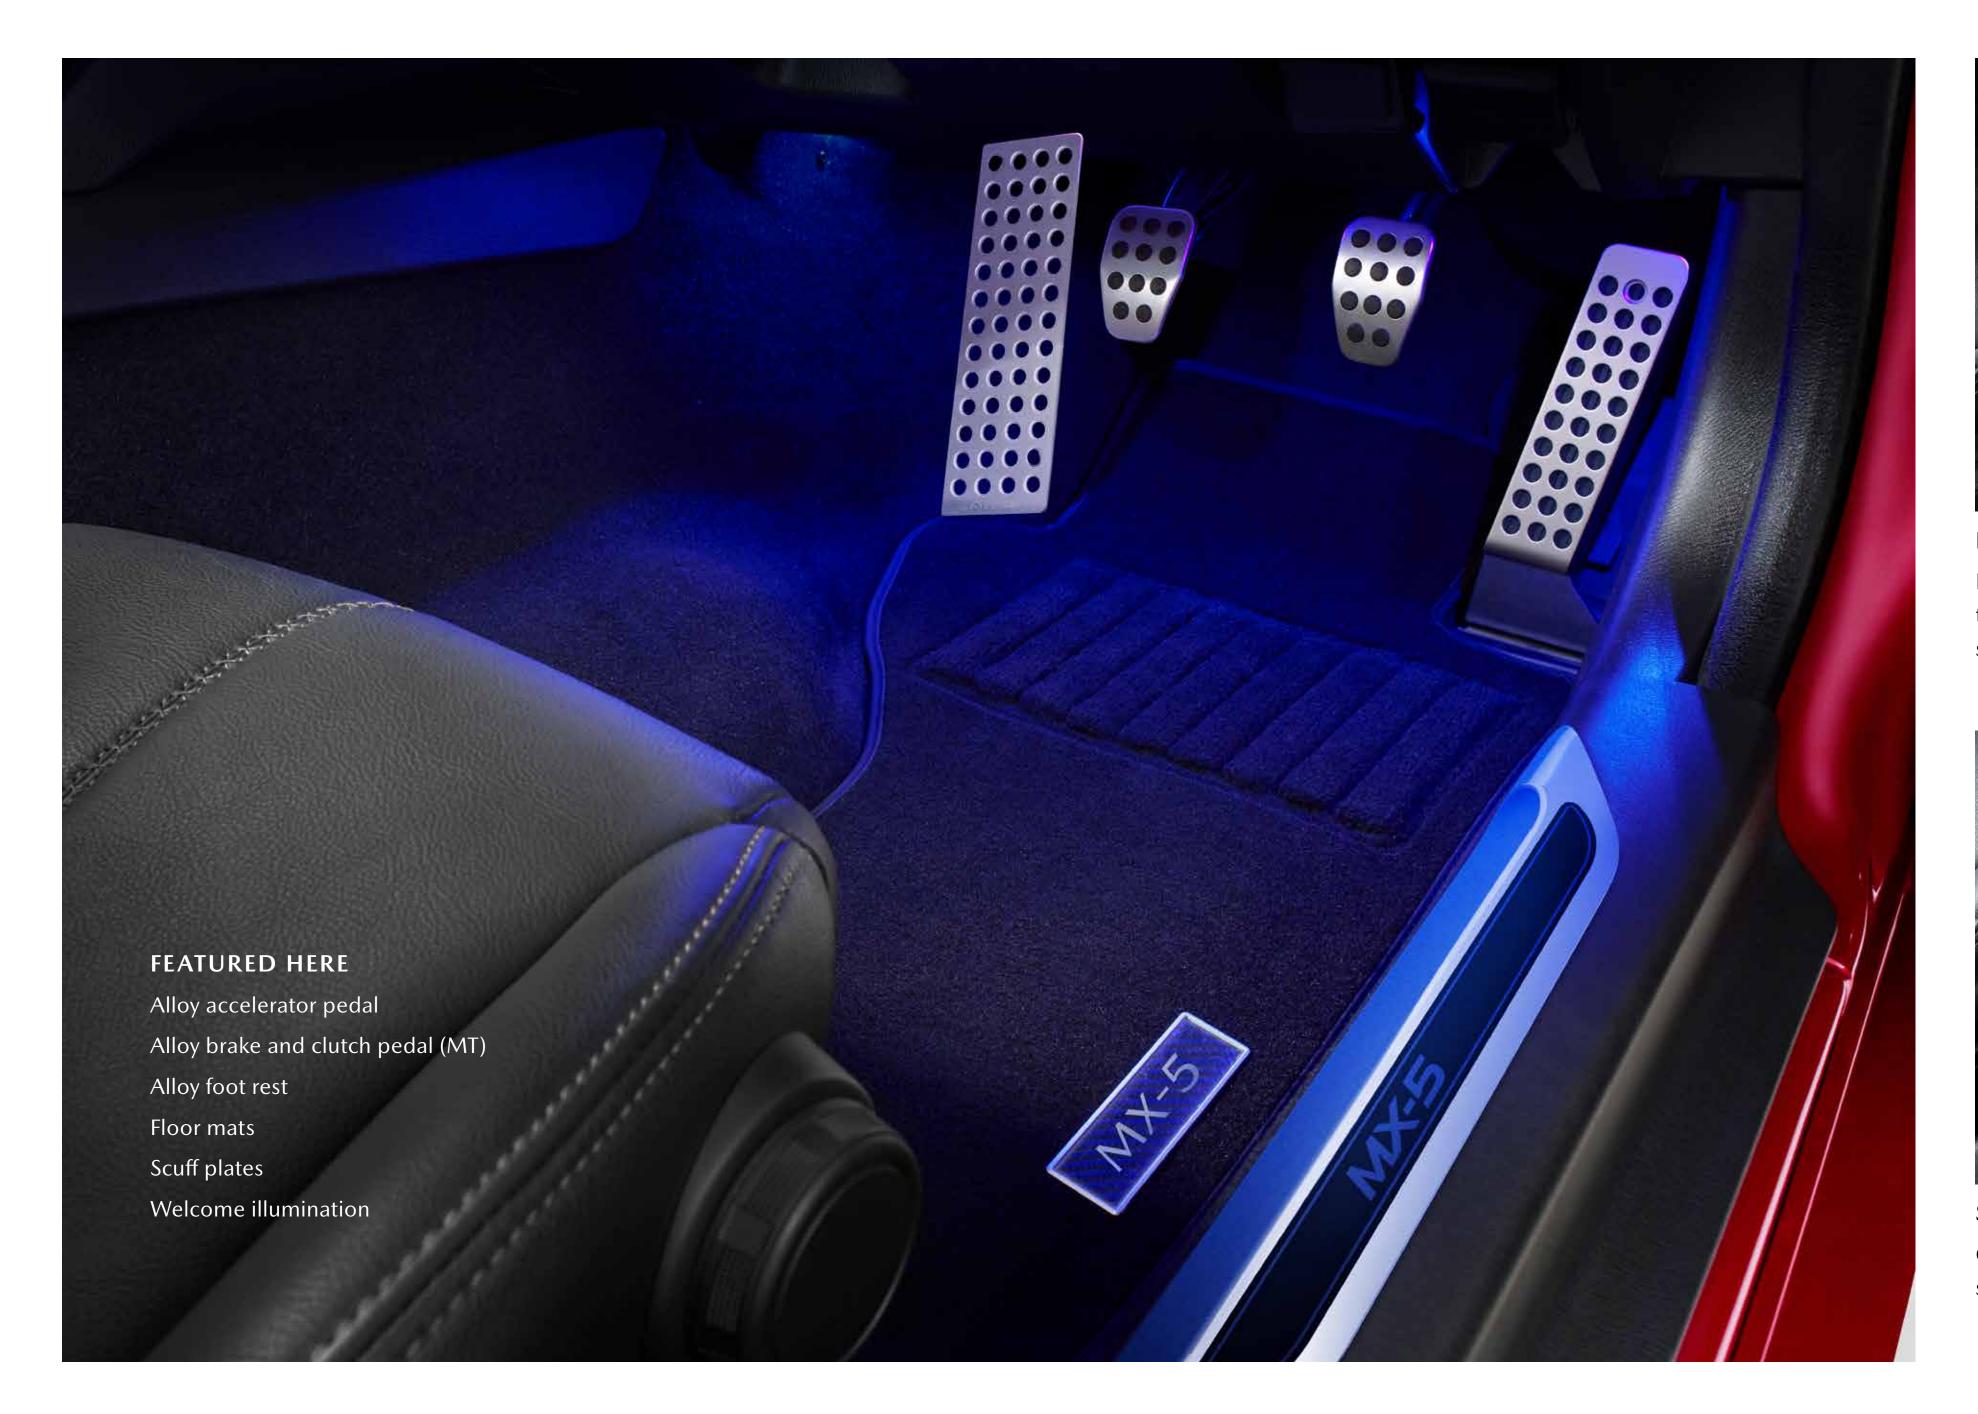

Protect your carpet with these high-quality, tailor-made branded floor mats. Fastening systems enhance safety.

**SCUFF PLATES** 

Guard your vehicle's doorsills from scratches and scuffs with this stylish protective plate. (Set of 2)