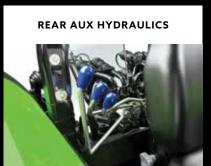

| TECHNICAL DATA & FEATURES              | 80.4 F KEYLINE                                 |
|----------------------------------------|------------------------------------------------|
| POWER + PERFORMANCE                    |                                                |
| Engine Type                            | Deutz-Fahr SDF 1000 Series                     |
| Emissions                              | Tier III A                                     |
| Cylinders / Capacity                   | 4/4000                                         |
| Aspiration                             | Turbo Intercooler                              |
| Max Power - 2000/25/EC (kW/HP)         | 56/75                                          |
| Max Torque (Nm)                        | 285                                            |
| Rated Engine Speed (rpm)               | 2350                                           |
| Fuel Capacity (I)                      | 65                                             |
| DRIVE + HANDLING                       |                                                |
| Gearbox Type and Gears                 | Synchronised Shuttle                           |
| Number of Gears                        | 15/15                                          |
| Clutch Type                            | Double Dry Heavy Duty 11"                      |
| Min Speed (km/h)                       | 0.18                                           |
| Max Speed (km/h)                       | 40                                             |
| 4WD                                    |                                                |
| Diff Lock                              | Mechanically Operated Front + Rear             |
| Brakes (N0 / Type)                     | 4/Independent Wet Disc Brakes                  |
| Wheel Size - Rear                      | 360/70R24                                      |
| Wheel Size - Front                     | 280/70R16                                      |
| РТО Туре                               | Mechanical Independent                         |
| Speeds - Rear                          | 540/750                                        |
| PTO engine speed (rpm)                 | 1967/1560                                      |
| LIFT + FLOW                            |                                                |
| Туре                                   | Open Centre                                    |
| Flow Rate (I/min)                      | 42 (Hyd) - 17 (Steering)                       |
| Remote Valves (Sets/Type)              | 2 / (1 Detent / 1 Spring)                      |
| 3 Point Hitch Type                     | Mechanical with draft                          |
| Category                               | 2                                              |
| Hitch End Type                         | Ball                                           |
| Max Lift Capacity - Rear (kg)          | 3000                                           |
| COMFORT + CONVENIENCE                  |                                                |
| Forward Folding 2 Post ROPS            |                                                |
| Driver Seat with Mechanical Suspension | •                                              |
| Display                                | Analogue                                       |
| Side Control Levers                    |                                                |
| Semi Flat Platform                     |                                                |
| Exhaust Type                           | Downswept                                      |
| Worklights (No + Type)                 | 2 Bonnet with High/Low Beam & 1 Rear Worklight |
| WEIGHTS + DIMENSIONS                   |                                                |
| Wheelbase (mm)                         | 2126                                           |
| Length (mm)                            | 3573                                           |
| Mid Overall Width (mm)                 | 1520                                           |
| Height with ROPS up (mm)               | 2284                                           |
| Height with ROPS down (mm)             | 1400                                           |
| Weight (kg)                            | 2650                                           |
|                                        |                                                |