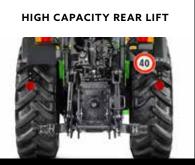

| TECHNICAL DATA & FEATURES              | 80.4 F KEYLINE                                 |
|----------------------------------------|------------------------------------------------|
| POWER + PERFORMANCE                    |                                                |
| Engine Type                            | Deutz-Fahr SDF 1000 Series                     |
| Emissions                              | Tier III A                                     |
| Cylinders / Capacity                   | 4/4000                                         |
| Aspiration                             | Turbo Intercooler                              |
| Max Power - 2000/25/EC (kW/HP)         | 56/75                                          |
| Max Torque (Nm)                        | 285                                            |
| Rated Engine Speed (rpm)               | 2350                                           |
| Fuel Capacity (I)                      | 65                                             |
| DRIVE + HANDLING                       |                                                |
| Gearbox Type and Gears                 | Synchronised Shuttle                           |
| Number of Gears                        | 15/15                                          |
| Clutch Type                            | Double Dry Heavy Duty 11"                      |
| Min Speed (km/h)                       | 0.18                                           |
| Max Speed (km/h)                       | 40                                             |
| 4WD                                    |                                                |
| Diff Lock                              | Mechanically Operated Front + Rear             |
| Brakes (N0 / Type)                     | 4/Independent Wet Disc Brakes                  |
| Wheel Size - Rear                      | 360/70R24                                      |
| Wheel Size - Front                     | 280/70R16                                      |
| РТО Туре                               | Mechanical Independent                         |
| Speeds - Rear                          | 540/750                                        |
| PTO engine speed (rpm)                 | 1967/1560                                      |
| LIFT + FLOW                            |                                                |
| Туре                                   | Open Centre                                    |
| Flow Rate (I/min)                      | 42 (Hyd) - 17 (Steering)                       |
| Remote Valves (Sets/Type)              | 2 / (1 Detent / 1 Spring)                      |
| 3 Point Hitch Type                     | Mechanical with draft                          |
| Category                               | 2                                              |
| Hitch End Type                         | Ball                                           |
| Max Lift Capacity - Rear (kg)          | 3000                                           |
| COMFORT + CONVENIENCE                  |                                                |
| Forward Folding 2 Post ROPS            |                                                |
| Driver Seat with Mechanical Suspension | •                                              |
| Display                                | Analogue                                       |
| Side Control Levers                    |                                                |
| Semi Flat Platform                     |                                                |
| Exhaust Type                           | Downswept                                      |
| Worklights (No + Type)                 | 2 Bonnet with High/Low Beam & 1 Rear Worklight |
| WEIGHTS + DIMENSIONS                   |                                                |
| Wheelbase (mm)                         | 2126                                           |
| Length (mm)                            | 3573                                           |
| Mid Overall Width (mm)                 | 1520                                           |
| Height with ROPS up (mm)               | 2284                                           |
| Height with ROPS down (mm)             | 1400                                           |
| Weight (kg)                            | 2650                                           |
|                                        |                                                |