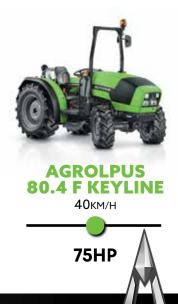

| TECHNICAL DATA & FEATURES              | 80.4 F KEYLINE                                 |
|----------------------------------------|------------------------------------------------|
| POWER + PERFORMANCE                    |                                                |
| Engine Type                            | Deutz-Fahr SDF 1000 Series                     |
| Emissions                              | Tier III A                                     |
| Cylinders / Capacity                   | 4/4000                                         |
| Aspiration                             | Turbo Intercooler                              |
| Max Power - 2000/25/EC (kW/HP)         | 56/75                                          |
| Max Torque (Nm)                        | 285                                            |
| Rated Engine Speed (rpm)               | 2350                                           |
| Fuel Capacity (I)                      | 65                                             |
| DRIVE + HANDLING                       |                                                |
| Gearbox Type and Gears                 | Synchronised Shuttle                           |
| Number of Gears                        | 15/15                                          |
| Clutch Type                            | Double Dry Heavy Duty 11"                      |
| Min Speed (km/h)                       | 0.18                                           |
| Max Speed (km/h)                       | 40                                             |
| 4WD                                    |                                                |
| Diff Lock                              | Mechanically Operated Front + Rear             |
| Brakes (N0 / Type)                     | 4/Independent Wet Disc Brakes                  |
| Wheel Size - Rear                      | 360/70R24                                      |
| Wheel Size - Front                     | 280/70R16                                      |
| РТО Туре                               | Mechanical Independent                         |
| Speeds - Rear                          | 540/750                                        |
| PTO engine speed (rpm)                 | 1967/1560                                      |
| LIFT + FLOW                            |                                                |
| Туре                                   | Open Centre                                    |
| Flow Rate (I/min)                      | 42 (Hyd) - 17 (Steering)                       |
| Remote Valves (Sets/Type)              | 2 / (1 Detent / 1 Spring)                      |
| 3 Point Hitch Type                     | Mechanical with draft                          |
| Category                               | 2                                              |
| Hitch End Type                         | Ball                                           |
| Max Lift Capacity - Rear (kg)          | 3000                                           |
| COMFORT + CONVENIENCE                  |                                                |
| Forward Folding 2 Post ROPS            |                                                |
| Driver Seat with Mechanical Suspension | •                                              |
| Display                                | Analogue                                       |
| Side Control Levers                    |                                                |
| Semi Flat Platform                     |                                                |
| Exhaust Type                           | Downswept                                      |
| Worklights (No + Type)                 | 2 Bonnet with High/Low Beam & 1 Rear Worklight |
| WEIGHTS + DIMENSIONS                   |                                                |
| Wheelbase (mm)                         | 2126                                           |
| Length (mm)                            | 3573                                           |
| Mid Overall Width (mm)                 | 1520                                           |
| Height with ROPS up (mm)               | 2284                                           |
| Height with ROPS down (mm)             | 1400                                           |
| Weight (kg)                            | 2650                                           |
|                                        |                                                |