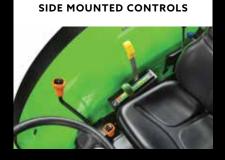

| TECHNICAL DATA & FEATURES              | 80.4 F KEYLINE                                 |
|----------------------------------------|------------------------------------------------|
| POWER + PERFORMANCE                    |                                                |
| Engine Type                            | Deutz-Fahr SDF 1000 Series                     |
| Emissions                              | Tier III A                                     |
| Cylinders / Capacity                   | 4/4000                                         |
| Aspiration                             | Turbo Intercooler                              |
| Max Power - 2000/25/EC (kW/HP)         | 56/75                                          |
| Max Torque (Nm)                        | 285                                            |
| Rated Engine Speed (rpm)               | 2350                                           |
| Fuel Capacity (I)                      | 65                                             |
| DRIVE + HANDLING                       |                                                |
| Gearbox Type and Gears                 | Synchronised Shuttle                           |
| Number of Gears                        | 15/15                                          |
| Clutch Type                            | Double Dry Heavy Duty 11"                      |
| Min Speed (km/h)                       | 0.18                                           |
| Max Speed (km/h)                       | 40                                             |
| 4WD                                    |                                                |
| Diff Lock                              | Mechanically Operated Front + Rear             |
| Brakes (N0 / Type)                     | 4/Independent Wet Disc Brakes                  |
| Wheel Size - Rear                      | 360/70R24                                      |
| Wheel Size - Front                     | 280/70R16                                      |
| РТО Туре                               | Mechanical Independent                         |
| Speeds - Rear                          | 540/750                                        |
| PTO engine speed (rpm)                 | 1967/1560                                      |
| LIFT + FLOW                            |                                                |
| Туре                                   | Open Centre                                    |
| Flow Rate (I/min)                      | 42 (Hyd) - 17 (Steering)                       |
| Remote Valves (Sets/Type)              | 2 / (1 Detent / 1 Spring)                      |
| 3 Point Hitch Type                     | Mechanical with draft                          |
| Category                               | 2                                              |
| Hitch End Type                         | Ball                                           |
| Max Lift Capacity - Rear (kg)          | 3000                                           |
| COMFORT + CONVENIENCE                  |                                                |
| Forward Folding 2 Post ROPS            |                                                |
| Driver Seat with Mechanical Suspension | •                                              |
| Display                                | Analogue                                       |
| Side Control Levers                    |                                                |
| Semi Flat Platform                     |                                                |
| Exhaust Type                           | Downswept                                      |
| Worklights (No + Type)                 | 2 Bonnet with High/Low Beam & 1 Rear Worklight |
| WEIGHTS + DIMENSIONS                   |                                                |
| Wheelbase (mm)                         | 2126                                           |
| Length (mm)                            | 3573                                           |
| Mid Overall Width (mm)                 | 1520                                           |
| Height with ROPS up (mm)               | 2284                                           |
| Height with ROPS down (mm)             | 1400                                           |
| Weight (kg)                            | 2650                                           |
|                                        |                                                |