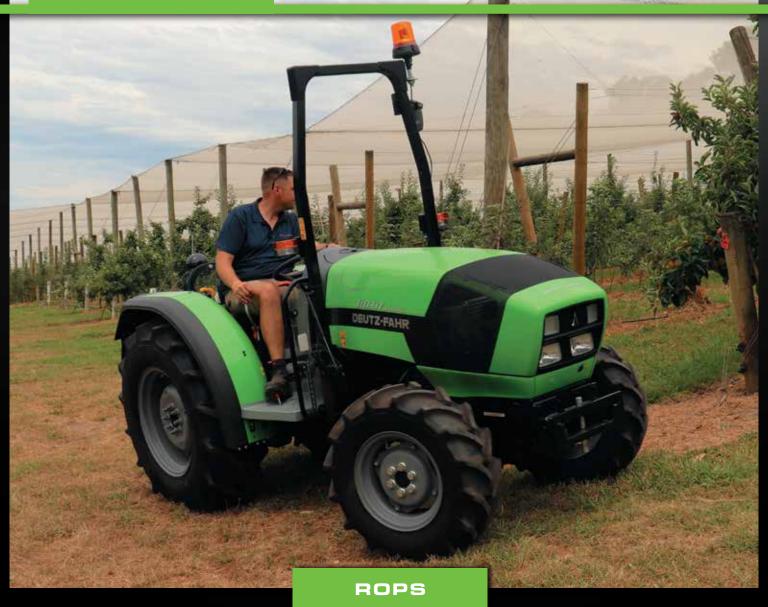

## AGROPLUS F KEYINE SERIES

**SPECIALIST RANGE** 

Embodying the experience of Deutz in the specialist tractor sector, the Agroplus Keyline offers extraordinary scope for configuration to cater for every specific need.

Boasting a modern design, simplicity, affordable pricing and sturdy construction, the Agroplus Keyline is a tireless worker with impressive manoeuvrability.

The Agroplus F Keyline Series is ideal for orchard and vineyard work, these tractors strike the perfect balance between superior performance and low running costs.