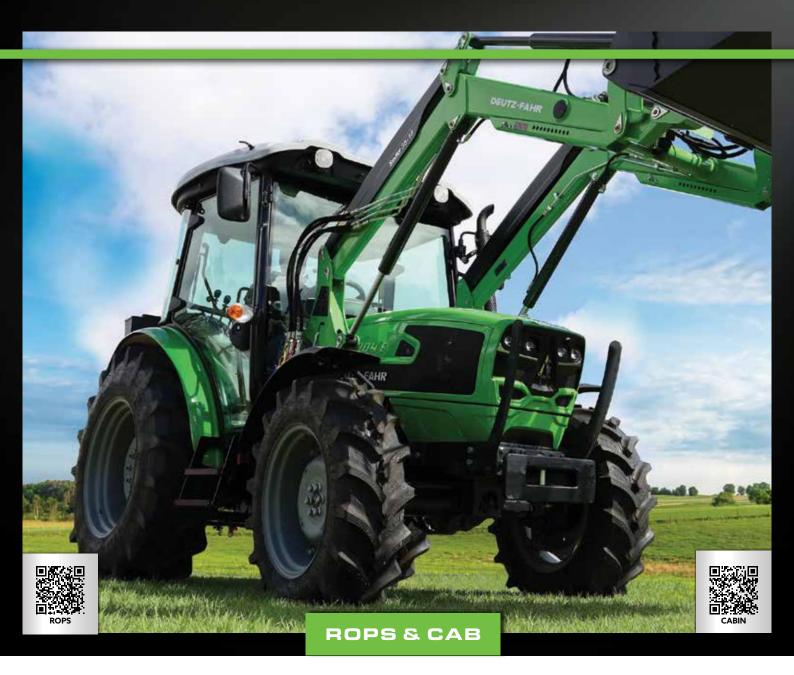

## DEUTZ-FAHR 4E SERIES

Known for exceptional cab comfort, with car-like tech and features, the 4E Cabin Series offers three models ranging in output from 62 hp to 95 hp. Highly manoeuvrable and offered with STOLL loader options, standard features include engine speed programming, synchro shuttle with splitter, 4 wheel wet disc brakes and high capacity hydraulics.

Or choose the efficient 85 hp 4E ROPS, ideal for raking, slashing, feeding out and day-to-day farming tasks. With an ISO mounted platform, intuitive controls, clever ergonomics and remarkable visibility, the 4E ROPS carries many of the same features of a cabin tractor. All 4E series tractors are equipped with a forward / reverse shuttle synchronised transmission; a must when doing loader work.