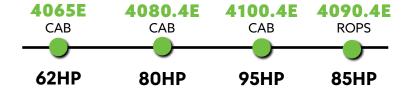

## DEUTZ-FAHR 4E SERIES

Known for exceptional cab comfort, with car-like tech and features, the 4E Cabin Series offers three models ranging in output from 62 hp to 95 hp. Highly manoeuvrable and offered with STOLL loader options, standard features include engine speed programming, synchro shuttle with splitter, 4 wheel wet disc brakes and high capacity hydraulics.

Or choose the efficient 85 hp 4E ROPS, ideal for raking, slashing, feeding out and day-to-day farming tasks. With an ISO mounted platform, intuitive controls, clever ergonomics and remarkable visibility, the 4E ROPS carries many of the same features of a cabin tractor. All 4E series tractors are equipped with a forward / reverse shuttle synchronised transmission; a must when doing loader work.

| TECHNICAL DATA & FEATURES             | 4065E CAB                              | 4080.4E CAB  | 4090.4E ROPS        | 4100.4E CAB        |                                 |
|---------------------------------------|----------------------------------------|--------------|---------------------|--------------------|---------------------------------|
| POWER + PERFORMANCE                   |                                        |              |                     |                    | A                               |
| Engine Type                           | Deutz-Fahr SDF 1000 Series             |              |                     |                    |                                 |
| Emissions                             | Tier III A                             |              |                     |                    |                                 |
| Cylinders / Capacity                  | 3/3000 4/4000                          |              |                     |                    |                                 |
| Aspiration                            | Turbo Turbo Intercooler                |              |                     |                    |                                 |
| Max Power - ECE R120 (kW/HP)          | 45.6/62                                | 58.8/80      | 62.5/85             | 70/95              |                                 |
| Max Torque (Nm)                       | 240                                    | 325          | 348                 | 373                | DEUTZ<br>FAHR                   |
| Rated Engine Speed (rpm)              |                                        | 2200         |                     | 2000               |                                 |
| Fuel Capacity (I)                     |                                        | 70           | )                   |                    |                                 |
| DRIVE + HANDLING                      |                                        |              |                     |                    | CAB MODEL                       |
| Gearbox Type and Gears                | Synchronised Shuttle                   |              |                     |                    |                                 |
| Number of Gears                       | 30+15                                  |              |                     |                    | U/1 VI                          |
| Forward/Reverse Shuttle               |                                        |              |                     |                    |                                 |
| Clutch Type                           | Double Dry HD 11"                      |              | Double Dry HD 12"   |                    |                                 |
| Min Speed (km/h)                      | 0.23                                   |              |                     |                    |                                 |
| Max Speed (km/h)                      | 40                                     |              |                     |                    |                                 |
| 4WD                                   |                                        |              |                     |                    |                                 |
| Diff Lock                             | Mechanically Operated Front + Rear     |              |                     |                    |                                 |
| Brakes (N0 / Type)                    | 4/ Independent Wet Disc                |              |                     |                    | ROPS MODEL                      |
| Wheel Size - Rear                     | Adjustable 340/85R28                   |              | Adjustable 420/85R3 | 30                 |                                 |
| Wheel Size - Front                    | Adjustable 9.5R20 Adjustable 320/70R24 |              |                     |                    | 77                              |
| РТО Туре                              | Mechanical Independent                 |              |                     |                    |                                 |
| Speeds - Rear                         | 540 / 750                              |              |                     |                    | BELLEVA.                        |
| PTO engine speed (rpm)                | 1967 / 1560                            |              |                     |                    |                                 |
| LIFT + FLOW                           |                                        |              |                     |                    |                                 |
| Туре                                  |                                        | Open C       | Centre              |                    |                                 |
| Flow Rate (I/min)                     | Steering 17 / Hydraulic 42             |              |                     |                    |                                 |
| Remote Valves (sets)                  | 2 3                                    |              |                     |                    | FOUR WHEEL WET DISC BRAKES      |
| Remote Valve Type                     | Spring 2 Detent + Spring / 1 Float     |              |                     |                    |                                 |
| 3 Point Hitch Type                    | Mechanical with Draft                  |              |                     |                    | 1/10                            |
| Category                              | 2                                      |              |                     |                    |                                 |
| Hitch End Type                        | Ball                                   |              |                     |                    |                                 |
| Max Lift Capacity - Rear (kg)         | 2500 3500                              |              | N. Link             |                    |                                 |
| COMFORT + CONVENIENCE                 |                                        |              |                     |                    |                                 |
| Air-Conditioned Cabin                 | •                                      |              | -                   |                    | 100                             |
| Digital Climate Control               | •                                      |              | -                   | •                  |                                 |
| 2 Post ROPS                           | -                                      | -            | •                   | -                  | FORWARD/REVERS                  |
| Sun Canopy                            | -                                      | -            |                     | -                  | SHUTTLE                         |
| Driver Seat w/ Mechanical Suspension  |                                        |              |                     |                    |                                 |
| Adjustable Steering Wheel             |                                        |              |                     |                    |                                 |
| Display                               | Analogue                               |              |                     |                    |                                 |
| Side Control Levers                   |                                        |              |                     |                    |                                 |
| Engine Speed Programming              | -                                      |              |                     |                    |                                 |
| EASYLIFT Three Point Linkage          |                                        |              |                     |                    | 64                              |
| Flat Platform Mounted on Silent-Block |                                        |              |                     |                    |                                 |
| Upswept Side Mounted Exhaust          |                                        |              | ļ                   |                    | DIGITAL CLIMATE                 |
| Worklights (No + Type)                | 2 Bonnet / 4                           | Cabin        | 2 Bonnet / 1 Rear   | 2 Bonnet / 4 Cabin | CONTROL                         |
| WEIGHTS + DIMENSIONS                  |                                        |              |                     |                    |                                 |
| Wheelbase (mm)                        | 1976                                   |              | 2106                |                    |                                 |
| Length (mm)                           | 3730                                   |              | 3990                |                    | ●ht/900=                        |
|                                       | 3/30                                   |              |                     |                    | THE RESERVE THE PERSON NAMED IN |
| Mid Overall Width (mm)                | 1800                                   |              | 1830                |                    | [-0 21 0 O·]                    |
| Mid Overall Width (mm)<br>Height (mm) |                                        | 2666         | 1830<br>2563        | 2666               | [-0 21 0 0-1                    |
|                                       | 1800                                   | 2666<br>3250 |                     | 2666<br>3250       |                                 |