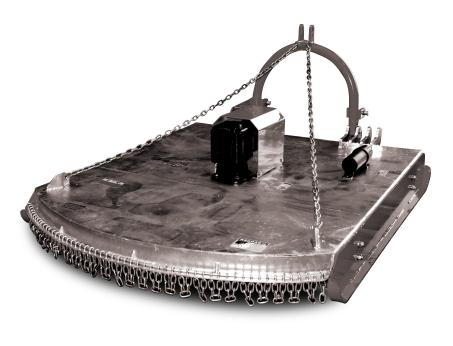

# **Deutz-Fahr KL180 Z Slashers**

# **PRODUCT SPECIFICATIONS**

| MODEL                   | KL180 Z       |
|-------------------------|---------------|
| Tractor HP              | 55-100hp      |
| 3-point linkage         | Cat - 1&2     |
| Length (excl. wheels)   | 1980mm        |
| Width                   | 1930mm        |
| Height                  | 900mm         |
| Weight                  | 548kg         |
| Cutting Width           | 1780mm        |
| Cutting Height          | 45, 90, 135mm |
| Deck Thickness          | 5mm           |
| Side Wall (thickness)   | 10mm          |
| Skids (thickness)       | 10mm          |
| Gearbox                 | 100hp         |
| Offsetable (left/right) | Yes           |

#### Uses:

Perfect around open grassy area ~ slashing a variety of grasses, small trees and light scrub ~ clearing roadsides ~ creating firebreaks.

#### Features:

Easy to use general purpose slasher ~ solid hitch ~ adjustable skids ~ multiple cutting heights ~ 100hp gearbox ~ clean top deck to prevent fire through debris build-up ~and reduce corrosion ~ off-settable options ~ simple to attach PTO with breakaway clutch.