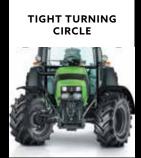

Its short wheelbase, impressive steering angle (55 degrees for 4WD versions) and minimum overall width of 1.65 metres make it the ideal choice for working in confined, maze-like spaces.

The Agroplus Profiline 420 also boasts an extraordinary weight/power ratio with a flat platform, making it one of the best choices available for specialised applications.