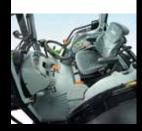

#### LIFT + FLOW

Hi Vis Roof

| Туре                                        | Open Centre                 |
|---------------------------------------------|-----------------------------|
| Flow Rate (I/min)                           | 54 (Hyd) - 41 (Steering)    |
| Remote Valves <b>(Sets/Type)</b>            | 3 / Spring / Detent / Float |
| Flow Control on Remote Valves               | 1 Valve                     |
| 3 Point Hitch Type                          | Agrotronic Electronic Hitch |
| Category                                    | 2                           |
| Hitch End Type                              | Hook                        |
| Max Lift Capacity - Rear <b>(kg)</b>        | 3600                        |
| Front Linkage + PTO                         | Optional                    |
| COMFORT + CONVENIENCE                       |                             |
| Air-Conditioned Cabin                       |                             |
| Radio/MP3 Player                            |                             |
| Flat Floor                                  |                             |
| Cloth Driver Seat with Pneumatic Suspension |                             |
| Adjustable Steering Wheel                   |                             |
| Display                                     | Digital/Analogue            |
| Engine Speed Programming                    |                             |
|                                             |                             |

| eat with Pneumatic Suspension |                  |
|-------------------------------|------------------|
| teering Wheel                 |                  |
|                               | Digital/Analogue |
| d Programming                 |                  |
|                               |                  |
| 5                             |                  |