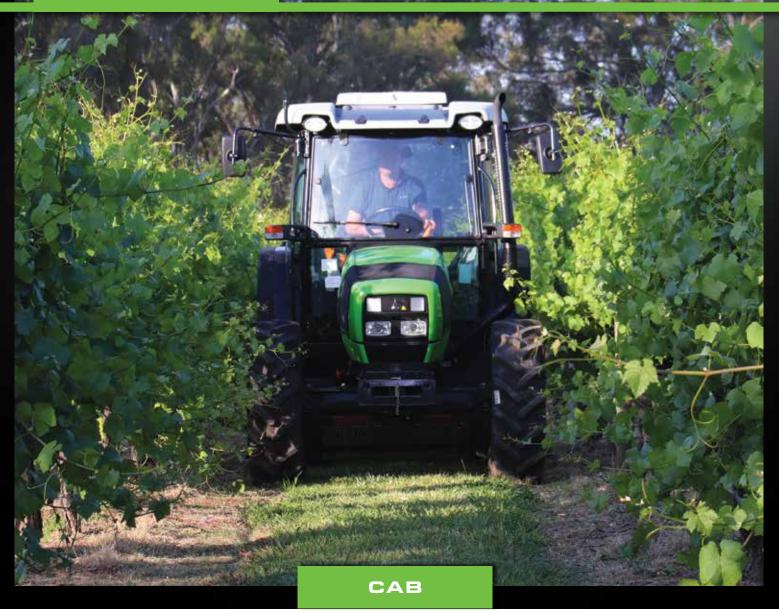

# DEUTZ-FAHR AGROPLUS PROFILINE SERIES

The Agroplus Profiline 420 is the complete package.

Reliable, competitively priced and economical to run, it is ideal as the main tractor in a small to medium farm, or as a specialised unit for vineyard or horticultural operations.

Its short wheelbase, impressive steering angle (55 degrees for 4WD versions) and minimum overall width of 1.65 metres make it the ideal choice for working in confined, maze-like spaces.

The Agroplus Profiline 420 also boasts an extraordinary weight/power ratio with a flat platform, making it one of the best choices available for specialised applications.