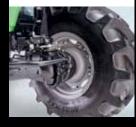

#### **DRIVE + HANDLING**

| Gearbox Type and Gears  | Wet Clutch Powershuttle (Sense Clutch) |
|-------------------------|----------------------------------------|
| Number of Gears         | 45/45                                  |
| Powershift Speeds       | 3                                      |
| Forward/Reverse Shuttle |                                        |
| STOP & Go               |                                        |
| Min Speed <b>(km/h)</b> | 0.18                                   |
| Max Speed (km/h)        | 40 Eco                                 |
| 4WD + 4 Wheel Diff Lock |                                        |
| Brakes (N0 / Type)      | 4/Independent Wet Disc                 |
| Wheel Size - Rear       | Adjustable 380/85R30                   |
| Wheel Size - Front      | Adjustable 320/85R20                   |
| РТО Туре                | Electro-Hyd Independent Wet Clutch     |
| Speeds - Rear           | 540/540E/1000                          |