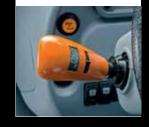

#### **DRIVE + HANDLING**

| Gearbox Type and Gears  | Wet Clutch Powershuttle (Sense Clutch) |
|-------------------------|----------------------------------------|
| Number of Gears         | 45/45                                  |
| Powershift Speeds       | 3                                      |
| Forward/Reverse Shuttle |                                        |
| STOP & Go               |                                        |
| Min Speed <b>(km/h)</b> | 0.18                                   |
| Max Speed (km/h)        | 40 Eco                                 |
| 4WD + 4 Wheel Diff Lock |                                        |
| Brakes (N0 / Type)      | 4/Independent Wet Disc                 |
| Wheel Size - Rear       | Adjustable 380/85R30                   |
| Wheel Size - Front      | Adjustable 320/85R20                   |
| РТО Туре                | Electro-Hyd Independent Wet Clutch     |
| Speeds - Rear           | 540/540E/1000                          |

#### AGROTRONIC **ELECTRONIC HITCH**

SENSE CLUTCH POWERSHUTTLE

Standard

DEUTZ-FAHR PHONE 1800 789 633 VISIT WWW.DEUTZFAHR.COM.AU

Images for illustration purposes only. For exact specifications of advertised tractors, please consult your local Deutz-Fahr dealer. Specifications are accurate at the time of printing - August 2023.