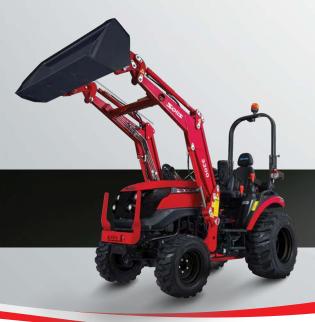

## FRONT END LOADER

SOLIS/TITAN 3200 XL Level lift loader Integrated loader joystick and valve Electric diverter 3rd function 1.35mt 4in1 bucket SOLIS EASY Vision quick change EURO hitch Lift Height @ Bucket Pivot point - 2170mm Lift Height @ bottom of Bucket - 1950mm Dump clearance - 1635mm Dump angle - 45 degrees Crowd angle @ ground level - 43 degrees Crowd angle @ full height - 47 degrees ROL with No Ballast - 365kg ROL with 250kg ballast - 475kg