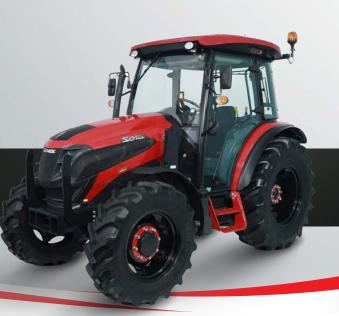

# S60 SHUTTLE

**60HP** CAB

## **OPERATING AREA**

S Comfort premium operator's package Solis H Type Cabin with ROPS protection Digital Climate Control with A/C & Heater Deluxe Mechanical Cloth Seat with seatbelt Analogue/Digital Dash Adjustable Steering wheel Ergonomic Controls Rear Left hand workstation Internal rear-vision mirror Front and Rear wiper with washer

## WHEELS/DIMENSIONS/WEIGHTS

Radial Ag tyre and wheel package 250/85R24 Front tyres 420/85R28 Rear tyres Front dynamic steering fenders Wheelbase - 2220mm Total length with loader - TBC Total width - 1865 Total height - 2485 Min ground clearance - 366 Front track - 1550 Rear track - 1450 Tractor weight - 3140kg