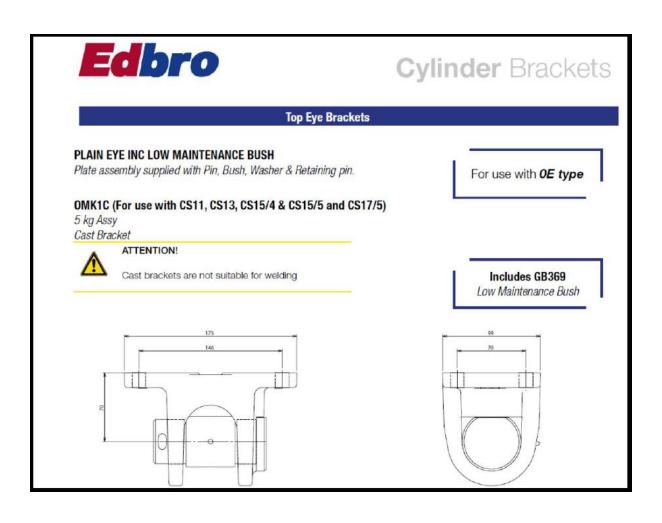

## **Foot Mount Brackets**

## 6604 - Trunnion Foot for Old CS11, CS13 and CS15.

6605/60 - Trunnion Foot for NEW CS.

**GA1- Trunnion Foot 4D: CS10 Mounting Foot** 

## **GA1/58 – Old CS11 Mounting Foot**

**GA2 – CS 15 Mounting Foot** 