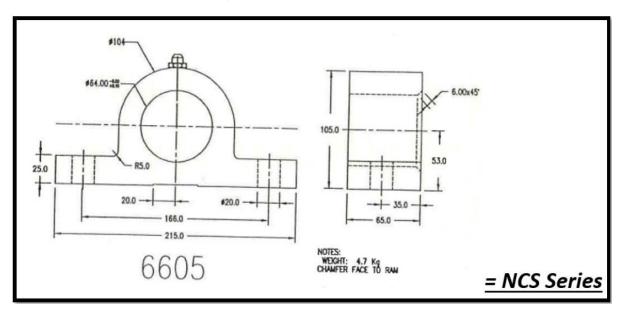

## 6604 - Trunnion Foot for Old CS11, CS13 and CS15.

6605/60 - Trunnion Foot for NEW CS.

**GA1- Trunnion Foot 4D: CS10 Mounting Foot** 