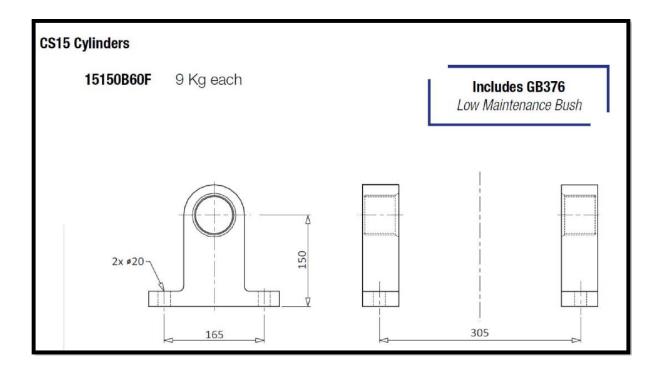

## **Foot Mount Brackets**



















## 6604 - Trunnion Foot for Old CS11, CS13 and CS15.



6605/60 - Trunnion Foot for NEW CS.



**GA1- Trunnion Foot 4D: CS10 Mounting Foot** 



## **GA1/58 – Old CS11 Mounting Foot**



**GA2 – CS 15 Mounting Foot** 





# **Lifting Brackets**







# **Cylinder** Brackets

## **Standard Lifting Brackets**

#### LB200 & LB201 8 Kg each



| (4)    | *   | CS11     | CS13     | CS 15 / 17L | CS 17/18 /18L |
|--------|-----|----------|----------|-------------|---------------|
| ALT LE |     | Optional | Optional | standard    | standard      |
| L1     |     | 379      | 417      | 456         | 468           |
| L2     |     | 229      | 267      | 306         | 318           |
| L3     | min | 309      | 347      | 386         | 398           |
|        | std | 322      | 36