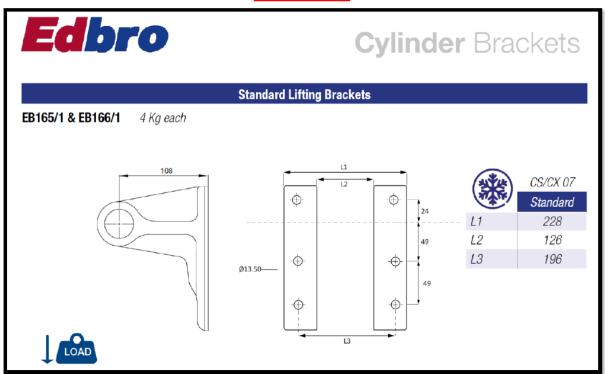

# **Lifting Brackets**

# **Cylinder** Brackets

## **Standard Lifting Brackets**

#### LB200 & LB201 8 Kg each

| (4)    | *   | CS11     | CS13     | CS 15 / 17L | CS 17/18 /18L |
|--------|-----|----------|----------|-------------|---------------|
| ALT LE |     | Optional | Optional | standard    | standard      |
| L1     |     | 379      | 417      | 456         | 468           |
| L2     |     | 229      | 267      | 306         | 318           |
| L3     | min | 309      | 347      | 386         | 398           |
|        | std | 322      | 360      | 388         | 400           |
|        | max | 335      | 373      | 412         | 424           |