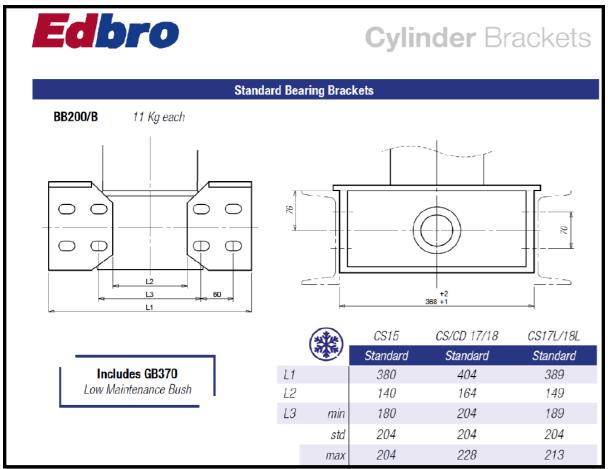

## **Foot Mount Brackets**



















## 6604 - Trunnion Foot for Old CS11, CS13 and CS15.



6605/60 - Trunnion Foot for NEW CS.



**GA1- Trunnion Foot 4D: CS10 Mounting Foot** 



## **GA1/58 – Old CS11 Mounting Foot**



**GA2 – CS 15 Mounting Foot** 





# **Lifting Brackets**







# **Cylinder** Brackets

## **Standard Lifting Brackets**

#### LB200 & LB201 8 Kg each



| (4)    | *   | CS11     | CS13     | CS 15 / 17L | CS 17/18 /18L |
|--------|-----|----------|----------|-------------|---------------|
| ALT LE |     | Optional | Optional | standard    | standard      |
| L1     |     | 379      | 417      | 456         | 468           |
| L2     |     | 229      | 267      | 306         | 318           |
| L3     | min | 309      | 347      | 386         | 398           |
|        | std | 322      | 360      |