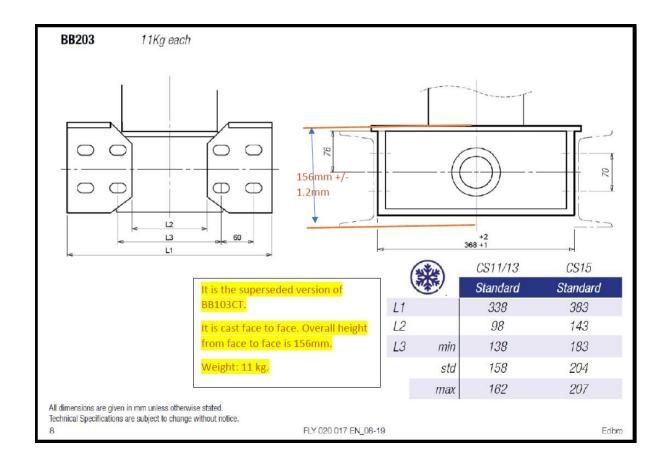

## 6604 - Trunnion Foot for Old CS11, CS13 and CS15.

6605/60 - Trunnion Foot for NEW CS.

**GA1- Trunnion Foot 4D: CS10 Mounting Foot** 

## **GA1/58 – Old CS11 Mounting Foot**

**GA2 – CS 15 Mounting Foot** 