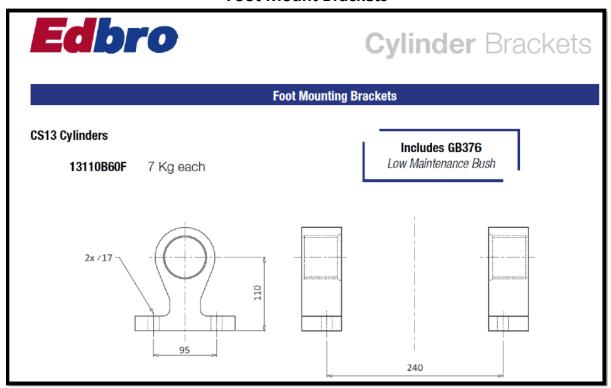

## **Foot Mount Brackets**



















## 6604 - Trunnion Foot for Old CS11, CS13 and CS15.



6605/60 - Trunnion Foot for NEW CS.



**GA1- Trunnion Foot 4D: CS10 Mounting Foot** 



## **GA1/58 – Old CS11 Mounting Foot**



**GA2 – CS 15 Mounting Foot** 





# **Lifting Brackets**







# **Cylinder** Brackets

## **Standard Lifting Brackets**

#### LB200 & LB201 8 Kg each



| (4)    | *   | CS11     | CS13     | CS 15 / 17L | CS 17/18 /18L |
|--------|-----|----------|----------|-------------|---------------|
| ALT LE |     | Optional | Optional | standard    | standard      |
| L1     |     | 379      | 417      | 456         | 468           |
| L2     |     | 229      | 267      | 306         | 318           |
| L3     | min | 309      | 347      | 386         | 398           |
|        | std | 322