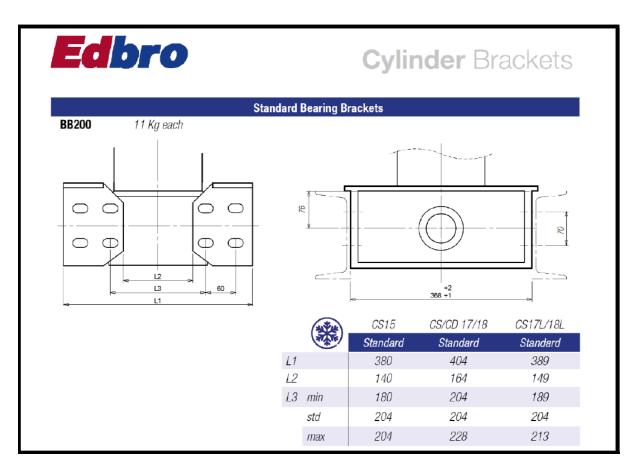

## **Foot Mount Brackets**



















## 6604 - Trunnion Foot for Old CS11, CS13 and CS15.



6605/60 - Trunnion Foot for NEW CS.



**GA1- Trunnion Foot 4D: CS10 Mounting Foot** 



## **GA1/58 – Old CS11 Mounting Foot**



**GA2 – CS 15 Mounting Foot** 





# **Lifting Brackets**







# **Cylinder** Brackets

## **Standard Lifting Brackets**

#### LB200 & LB201 8 Kg each



| (4)    | *   | CS11     | CS13     | CS 15 / 17L | CS 17/18 /18L |
|--------|-----|----------|----------|-------------|---------------|
| ALT LE |     | Optional | Optional | standard    | standard      |
| L1     |     | 379      | 417      | 456         | 468           |
| L2     |     | 229      | 267      | 306         | 318           |
| L3     | min | 309      | 347      | 386         | 398           |
|        | std | 322      | 360