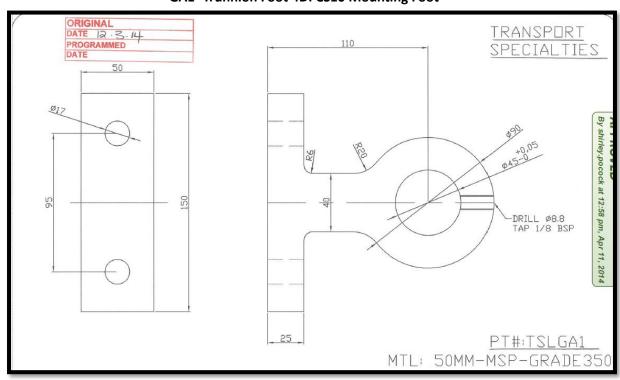

## 6604 - Trunnion Foot for Old CS11, CS13 and CS15.

6605/60 - Trunnion Foot for NEW CS.

**GA1- Trunnion Foot 4D: CS10 Mounting Foot** 