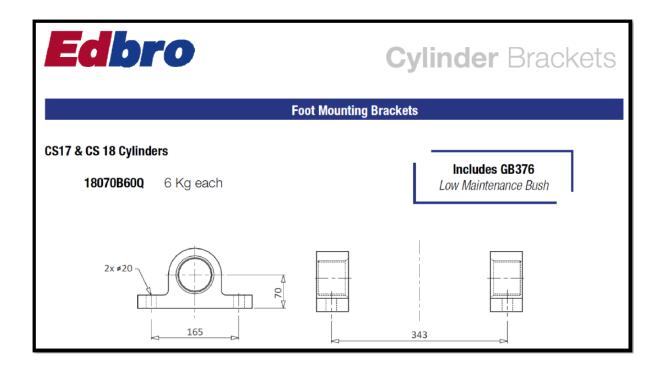

## **Foot Mount Brackets**



















## 6604 - Trunnion Foot for Old CS11, CS13 and CS15.



6605/60 - Trunnion Foot for NEW CS.



**GA1- Trunnion Foot 4D: CS10 Mounting Foot** 



## **GA1/58 – Old CS11 Mounting Foot**



**GA2 – CS 15 Mounting Foot** 





# **Lifting Brackets**







# **Cylinder** Brackets

## **Standard Lifting Brackets**

#### LB200 & LB201 8 Kg each



| (4)    | *   | CS11     | CS13     | CS 15 / 17L | CS 17/18 /18L |
|--------|-----|----------|----------|-------------|---------------|
| ALT LE |     | Optional | Optional | standard    | standard      |
| L1     |     | 379      | 417      | 456         | 468           |
| L2     |     | 229      | 267      | 306         | 318           |
| L3     | min | 309      | 347      | 386         | 398           |
|        | std | 322      | 360