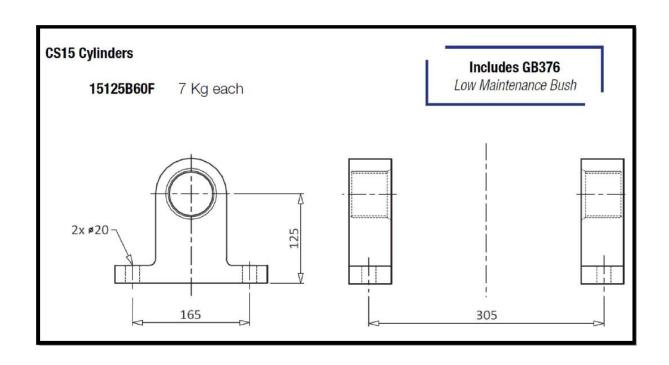

## **Foot Mount Brackets**



















## 6604 - Trunnion Foot for Old CS11, CS13 and CS15.



6605/60 - Trunnion Foot for NEW CS.



**GA1- Trunnion Foot 4D: CS10 Mounting Foot** 



## **GA1/58 – Old CS11 Mounting Foot**



**GA2 – CS 15 Mounting Foot** 





# **Lifting Brackets**







# **Cylinder** Brackets

## **Standard Lifting Brackets**

#### LB200 & LB201 8 Kg each



| (4)    | *   | CS11     | CS13     | CS 15 / 17L | CS 17/18 /18L |
|--------|-----|----------|----------|-------------|---------------|
| ALT LE |     | Optional | Optional | standard    | standard      |
| L1     |     | 379      | 417      | 456         | 468           |
| L2     |     | 229      | 267      | 306         | 318           |
| L3     | min | 309      | 347      | 386         | 398           |
|        | std | 322      |