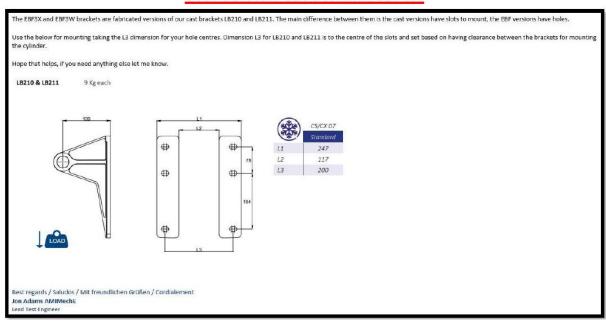

ts

## **Standard Lifting Brackets**

#### LB200 & LB201 8 Kg each



| (4)    | *   | CS11     | CS13     | CS 15 / 17L | CS 17/18 /18L |
|--------|-----|----------|----------|-------------|---------------|
| ALT LE |     | Optional | Optional | standard    | standard      |
| L1     |     | 379      | 417      | 456         | 468           |
| L2     |     | 229      | 267      | 306         | 318           |
| L3     | min | 309      | 347      | 386         | 398           |
|        | std | 322      | 360      | 388         | 400           |
|        | max | 335      | 373      | 412         | 424           |

Only for use in controlled applications with a maximum body and payload of 36 tonnes.



## Lifting brackets for OE hoists





# For CS/CX07



# Cast version-EBF3W and EBF3X