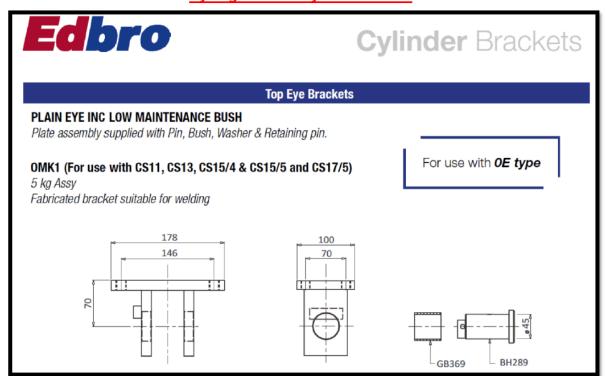

# **Lifting Brackets**







# **Cylinder** Brackets

## **Standard Lifting Brackets**

#### LB200 & LB201 8 Kg each



| (4)    | *   | CS11     | CS13     | CS 15 / 17L | CS 17/18 /18L |
|--------|-----|----------|----------|-------------|---------------|
| ALT LE |     | Optional | Optional | standard    | standard      |
| L1     |     | 379      | 417      | 456         | 468           |
| L2     |     | 229      | 267      | 306         | 318           |
| L3     | min | 309      | 347      | 386         | 398           |
|        | std | 322      | 360      | 388         | 400           |
|        | max | 335      | 373      | 412         | 424           |

Only for use in controlled applications with a maximum body and payload of 36 tonnes.



## Lifting brackets for OE hoists





# For CS/CX07



# Cast version-EBF3W and EBF3X