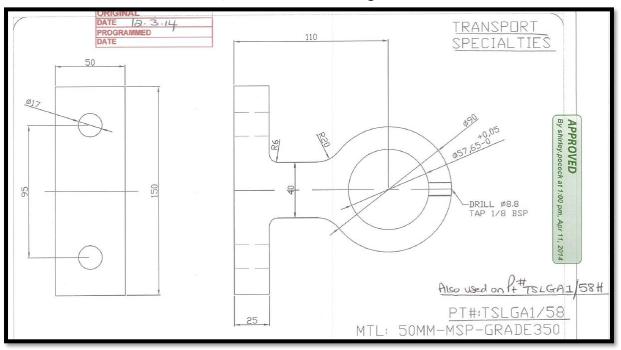

## **Foot Mount Brackets**



















## 6604 - Trunnion Foot for Old CS11, CS13 and CS15.



6605/60 - Trunnion Foot for NEW CS.



**GA1- Trunnion Foot 4D: CS10 Mounting Foot** 



## **GA1/58 – Old CS11 Mounting Foot**



**GA2 – CS 15 Mounting Foot** 





# **Lifting Brackets**







# **Cylinder** Brackets

## **Standard Lifting Brackets**

#### LB200 & LB201 8 Kg each



| (4)    | *   | CS11     | CS13     | CS 15 / 17L | CS 17/18 /18L |
|--------|-----|----------|----------|-------------|---------------|
| ALT LE |     | Optional | Optional | standard    | standard      |
| L1     |     | 379      | 417      | 456         | 468           |
| L2     |     | 229      | 267      | 306         | 318           |
| L3     | min | 309      | 347      | 386         | 398           |
|        | std | 322      | 360      | 388         | 400           |
|        | max | 335      | 373      | 412         | 424           |

Only for use in controlled applications with a maximum body and payload of 36 tonnes.