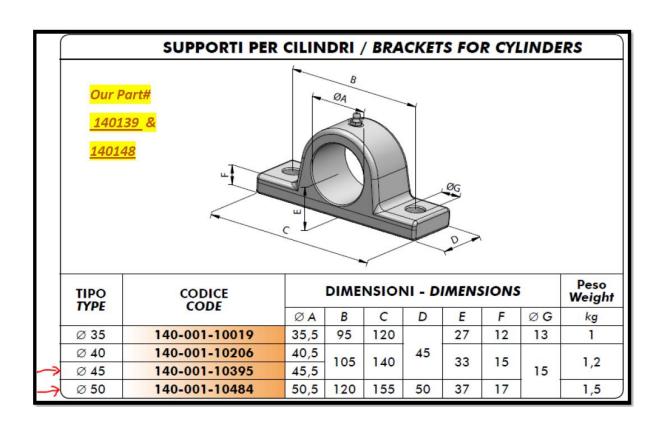

## **Foot Mount Brackets**



















## 6604 - Trunnion Foot for Old CS11, CS13 and CS15.



6605/60 - Trunnion Foot for NEW CS.



**GA1- Trunnion Foot 4D: CS10 Mounting Foot** 



## **GA1/58 – Old CS11 Mounting Foot**



**GA2 – CS 15 Mounting Foot** 





# **Lifting Brackets**







# **Cylinder** Brackets

## **Standard Lifting Brackets**

#### LB200 & LB201 8 Kg each



| (4)    | *   | CS11     | CS13     | CS 15 / 17L | CS 17/18 /18L |
|--------|-----|----------|----------|-------------|---------------|
| ALT LE |     | Optional | Optional | standard    | standard      |
| L1     |     | 379      | 417      | 456         | 468           |
| L2     |     | 229      | 267      | 306         | 318           |
| L3     | min | 309      | 347      | 386         | 398           |
|        | std | 322      | 360      | 388         | 400           |
|        | max | 335      | 373      | 412         | 424           |

Only for use in controlled applications with a maximum body and payload of 36 tonnes.



## Lifting brackets for OE hoists