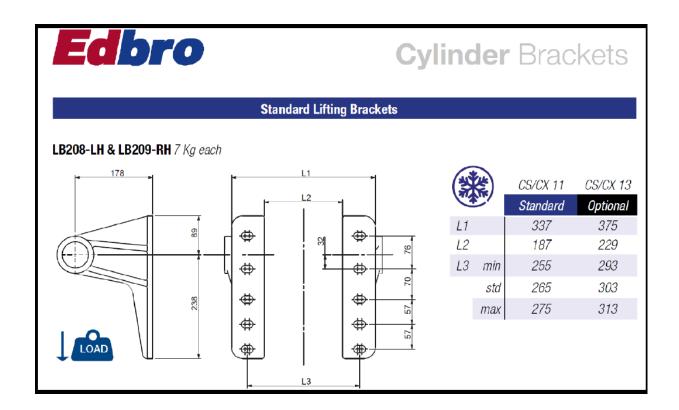

## **Standard Lifting Brackets**

#### LB200 & LB201 8 Kg each

| (4)    | *   | CS11     | CS13     | CS 15 / 17L | CS 17/18 /18L |
|--------|-----|----------|----------|-------------|---------------|
| ALT LE |     | Optional | Optional | standard    | standard      |
| L1     |     | 379      | 417      | 456         | 468           |
| L2     |     | 229      | 267      | 306         | 318           |
| L3     | min | 309      | 347      | 386         | 398           |
|        | std | 322      | 360      | 388         | 400           |
|        | max | 335      | 373      | 412         | 424           |