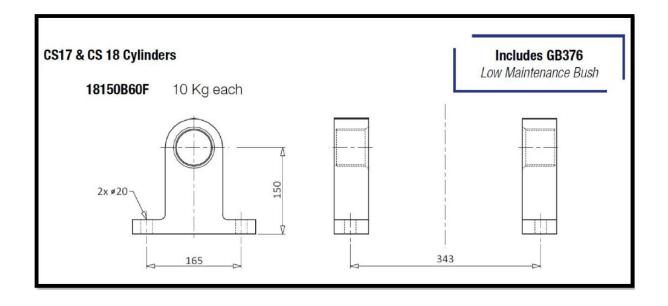

## **Foot Mount Brackets**



















## 6604 - Trunnion Foot for Old CS11, CS13 and CS15.



6605/60 - Trunnion Foot for NEW CS.



**GA1- Trunnion Foot 4D: CS10 Mounting Foot** 



## **GA1/58 – Old CS11 Mounting Foot**



**GA2 – CS 15 Mounting Foot** 





# **Lifting Brackets**







# **Cylinder** Brackets

## **Standard Lifting Brackets**

#### LB200 & LB201 8 Kg each



| (4)    | *   | CS11     | CS13     | CS 15 / 17L | CS 17/18 /18L |
|--------|-----|----------|----------|-------------|---------------|
| ALT LE |     | Optional | Optional | standard    | standard      |
| L1     |     | 379      | 417      | 456         | 468           |
| L2     |     | 229      | 267      | 306         | 318           |
| L3     | min | 309      | 347      | 386         | 398           |
|        | std | 322      | 360