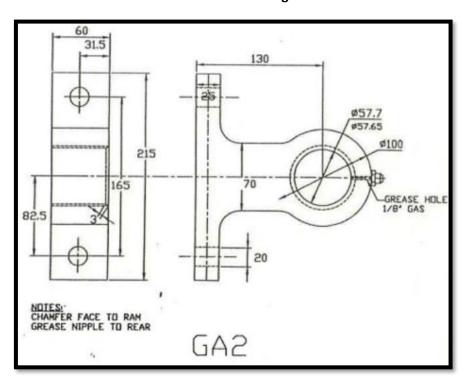

## **Foot Mount Brackets**



















## 6604 - Trunnion Foot for Old CS11, CS13 and CS15.



6605/60 - Trunnion Foot for NEW CS.



**GA1- Trunnion Foot 4D: CS10 Mounting Foot** 



## **GA1/58 – Old CS11 Mounting Foot**



**GA2 – CS 15 Mounting Foot** 





# **Lifting Brackets**







# **Cylinder** Brackets

## **Standard Lifting Brackets**

#### LB200 & LB201 8 Kg each



| (4)    | *   | CS11     | CS13     | CS 15 / 17L | CS 17/18 /18L |
|--------|-----|----------|----------|-------------|---------------|
| ALT LE |     | Optional | Optional | standard    | standard      |
| L1     |     | 379      | 417      | 456         | 468           |
| L2     |     | 229      | 267      | 306         | 318           |
| L3     | min | 309      | 347      | 386         | 398           |
|        | std | 322      | 360      | 388         | 400           |
|        | max | 335      | 373      | 412         | 424           |

Only for use in controlled applications with a maximum body and payload of 36 tonnes.



## Lifting brackets for OE hoists