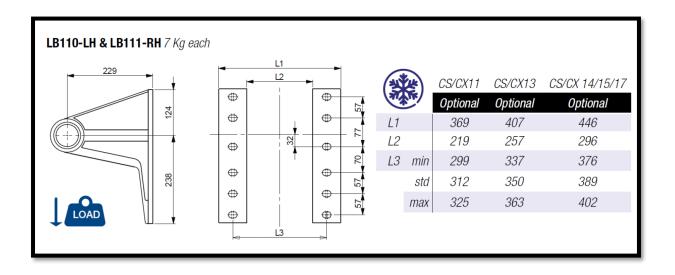

## **Foot Mount Brackets**



















## 6604 - Trunnion Foot for Old CS11, CS13 and CS15.



6605/60 - Trunnion Foot for NEW CS.



**GA1- Trunnion Foot 4D: CS10 Mounting Foot** 



## **GA1/58 – Old CS11 Mounting Foot**



**GA2 – CS 15 Mounting Foot** 





# **Lifting Brackets**







# **Cylinder** Brackets

## **Standard Lifting Brackets**

#### LB200 & LB201 8 Kg each



| (4)    | *   | CS11     | CS13     | CS 15 / 17L | CS 17/18 /18L |
|--------|-----|----------|----------|-------------|---------------|
| ALT LE |     | Optional | Optional | standard    | standard      |
| L1     |     | 379      | 417      | 456         | 468           |
| L2     |     | 229      | 267      | 306         | 318           |
| L3     | min | 309      | 347      | 386         | 398           |
|        | std | 322      | 360      | 388         | 400           |
|        | max | 335      | 373      | 412         | 424           |

Only for use in controlled applications with a maximum body and payload of 36 tonnes.



## Lifting brackets for OE hoists





# For CS/CX07



# Cas