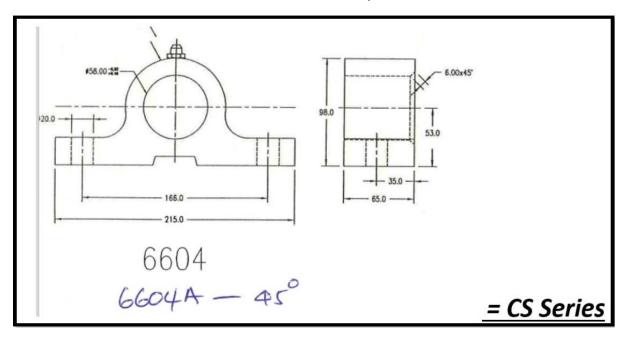

## 6604 - Trunnion Foot for Old CS11, CS13 and CS15.

6605/60 - Trunnion Foot for NEW CS.

**GA1- Trunnion Foot 4D: CS10 Mounting Foot** 