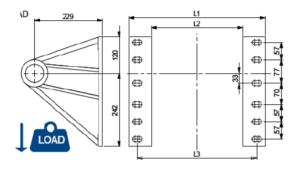

#### LB200 & LB201 8 Kg each

| (4)    | *   | CS11     | CS13     | CS 15 / 17L | CS 17/18 /18L |
|--------|-----|----------|----------|-------------|---------------|
| ALT LE |     | Optional | Optional | standard    | standard      |
| L1     |     | 379      | 417      | 456         | 468           |
| L2     |     | 229      | 267      | 306         | 318           |
| L3     | min | 309      | 347      | 386         | 398           |
|        | std | 322      | 360      | 388         | 400           |
|        | max | 335      | 373      | 412         | 424           |