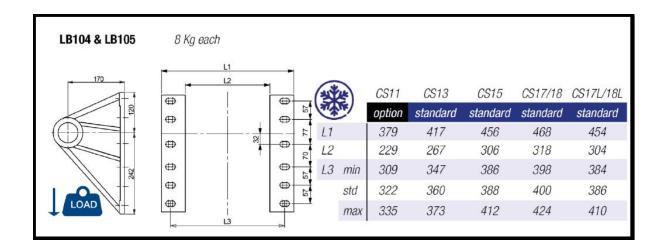

#### LB200 & LB201 8 Kg each

| (4)    | *   | CS11     | CS13     | CS 15 / 17L | CS 17/18 /18L |
|--------|-----|----------|----------|-------------|---------------|
| ALT LE |     | Optional | Optional | standard    | standard      |
| L1     |     | 379      | 417      | 456         | 468           |
| L2     |     | 229      | 267      | 306         | 318           |
| L3     | min | 309      | 347      | 386         | 398           |
|        | std | 322      | 360      | 388         | 400           |
|        | max | 335      | 373      | 412         | 424           |