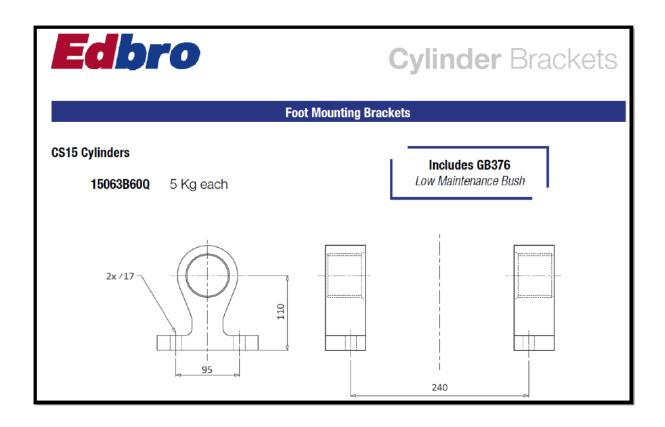

## **Foot Mount Brackets**



















## 6604 - Trunnion Foot for Old CS11, CS13 and CS15.



6605/60 - Trunnion Foot for NEW CS.



**GA1- Trunnion Foot 4D: CS10 Mounting Foot** 



## **GA1/58 – Old CS11 Mounting Foot**



**GA2 – CS 15 Mounting Foot** 





# **Lifting Brackets**







# **Cylinder** Brackets

## **Standard Lifting Brackets**

#### LB200 & LB201 8 Kg each



| (4)    | *   | CS11     | CS13     | CS 15 / 17L | CS 17/18 /18L |
|--------|-----|----------|----------|-------------|---------------|
| ALT LE |     | Optional | Optional | standard    | standard      |
| L1     |     | 379      | 417      | 456         | 468           |
| L2     |     | 229      | 267      | 306         | 318           |
| L3     | min | 309      | 347      | 386         | 398           |
|        | std | 322