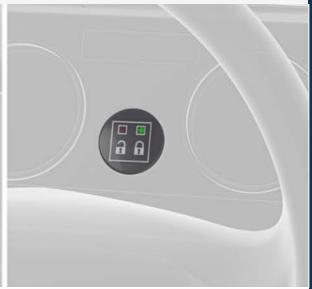

# LOCKING INDICATOR IN CAB

With a base cab module (BCM) wired to an indicator panel, locking mode (red/green) is conveniently displayed in the cab. Alternatively, the BCM could be connected directly to the truck instrument cluster to enable locking indication in the vehicle's dashboard display.