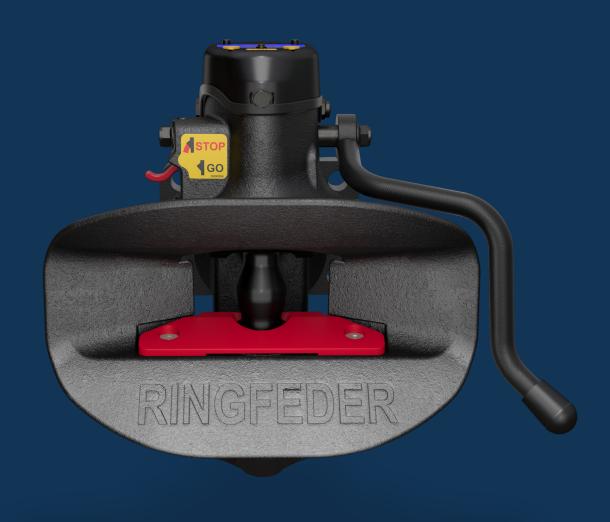

### **NEW SAFETY DEVICE**

The new design makes it even more robust better protected and is easier to maintain and replace.

NEW REINFORCED RETURN SPRING FOR EASIER OPENING

# **NEW ERGONOMICS**

The redesigned hand lever makes manual models easier to operate.

NEW FLUSH-MOUNTED SCREWS UNDERNEATH TO AVOID DAMAGE

# **NEW GUIDING FUNNEL**

The new funnel design has a reinforced lip and is quicker and easier to replace.

**RF50 B NZ MSD** 

RF40 B MSD

AND MORE ...