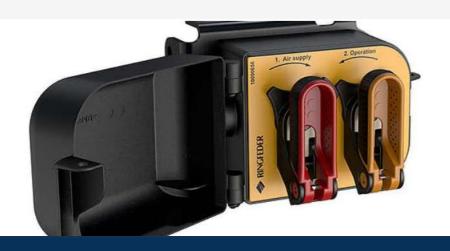

# **JUST TURN TO OPEN!**

With a valve box, the opening of the coupling is fast, safe and hassle-free for the driver.

AVOID JACKKNIFING – AVOID COSTS