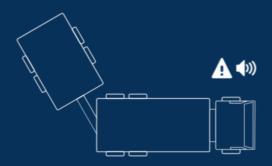

# **JUST TURN TO OPEN!**

With a valve box, the opening of the coupling is fast, safe and hassle-free for the driver.

AVOID JACKKNIFING – AVOID COSTS