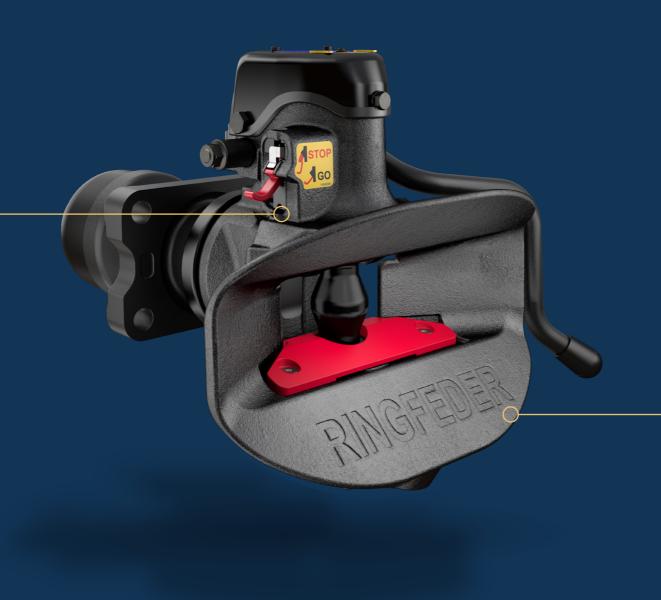

### **NEW COMPACT DESIGN**

The compact size makes fitting easier for bodybuilders.

### **NEW SAFETY DEVICE**

The new design makes it even more robust better protected and is easier to maintain and replace.

NEW REINFORCED RETURN SPRING FOR EASIER OPENING

# **NEW ERGONOMICS**

The redesigned hand lever makes manual models easier to operate.

NEW FLUSH-MOUNTED SCREWS UNDERNEATH TO AVOID DAMAGE

# **NEW GUIDING FUNNEL**

The new funnel design has a reinforced lip and is quicker and easier to replace.

**RF50 B NZ MSD** 

RF40 B MSD

AND MORE ...