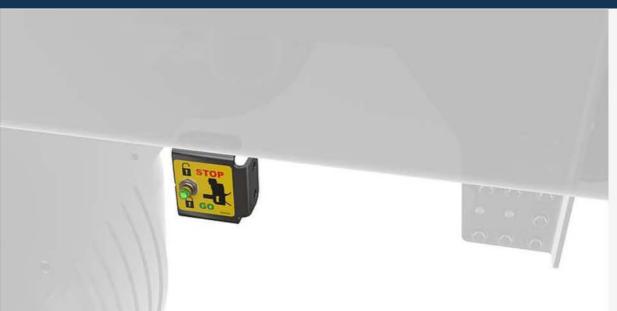

# LOCKING INDICATOR – VISIBLE FROM A DISTANCE

With a coupling sensor module (CSM) locking mode is shown by a built-in LED light indicator, and the signal (red / green) is clearly visible also in the dark. By connecting a passive fibre optic cable to the indicator, the signal can be displayed on any location – without the need for a base cab module (BCM) or separate wiring to the cab.

# LOCKING INDICATOR IN CAB

With a base cab module (BCM) wired to an indicator panel, locking mode (red/green) is conveniently displayed in the cab. Alternatively, the BCM could be connected directly to the truck instrument cluster to enable locking indication in the vehicle's dashboard display.