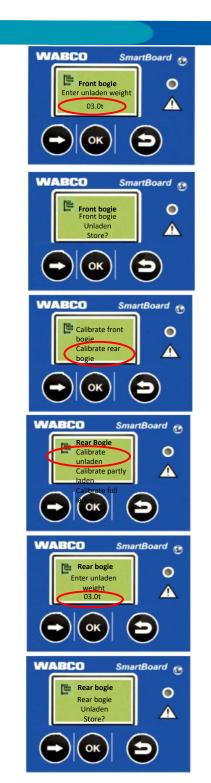

## Weight Calibration - Partly Laden / Laden

Note- try calibrating using the partially laden option first, if this does not work enter the weights into the full calibration option. This is due to the loads usually not up to GVM of the trailer

Rear Bogie

Rear bogie

Rear bogie

Partly laden

Store?

Calibrate unladen

Calibrate partly

Calibrate rear bogie