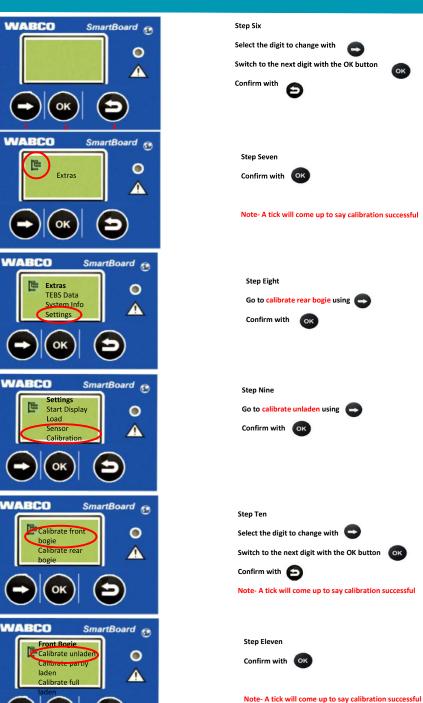

## What the buttons do: 1 Select Button - Selection of next menu item or next option 2 OK Button -Confirm option highlighted 3 Back Button -One press to go back one menu level, one long press to go back to main menu Weigh trailer front group and rear group separately on an accurate weigh bridge at the time of calibration for the best Step One Scroll across to extras using Confirm with OK Step two Scroll down to settings using Confirm with OK

Go to calibrate unladen using

Confirm with