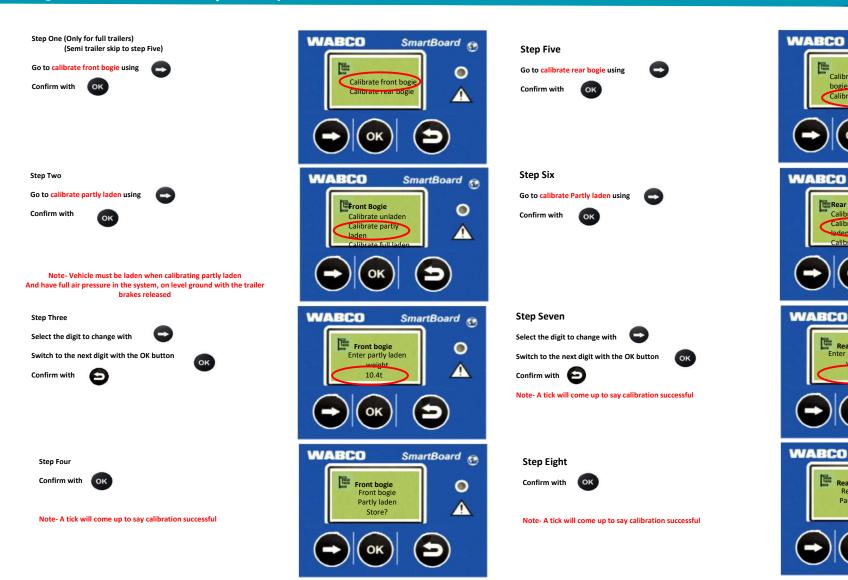

## Weight Calibration - Partly Laden / Laden

Note- try calibrating using the partially laden option first, if this does not work enter the weights into the full calibration option. This is due to the loads usually not up to GVM of the trailer

SmartBoard @

SmartBoard @

SmartBoard @

SmartBoard @

0

0

0

Calibrate front

Rear Bogie

Rear bogie

Rear bogie

Partly laden

Store?

Calibrate unladen

Calibrate partly

Calibrate rear bogie