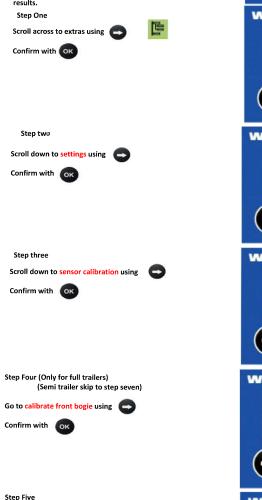

## What the buttons do: 1 Select Button - Selection of next menu item or next option 2 OK Button -Confirm option highlighted 3 Back Button -One press to go back one menu level, one long press to go back to main menu Weigh trailer front group and rear group separately on an accurate weigh bridge at the time of calibration for the best Step One Scroll across to extras using Confirm with OK Step two Scroll down to settings using Confirm with OK

Go to calibrate unladen using

Confirm with