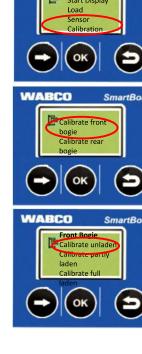

## What the buttons do: 1 Select Button - Selection of next menu item or next option 2 OK Button -Confirm option highlighted 3 Back Button -One press to go back one menu level, one long press to go back to main menu Weigh trailer front group and rear group separately on an accurate weigh bridge at the time of calibration for the best Step One Scroll across to extras using Confirm with OK Step two Scroll down to settings using Confirm with OK

Go to calibrate unladen using

Confirm with