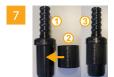

Pos 1: Mounting bolt 04434423400 Pos 2: Spacer tube 04434423700

With positively steered axles, the socket position is too low for the driving tool. After driving in the bearing bush with the assembly mandrel, fit the assembly bolt with the spacer tube and drive the bearing bush into the correct position until it is flush with the axle stub.