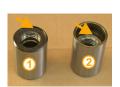

New slide bolts inserts in to steering knuckle

are shown below Position 1: Lower Sliding bush Position 2: Upper sliding bush.

Using Assembly mandrel# 2 install new bearing bushes Pay attention to position of lubrication channels marked in yellow.