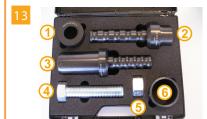

## Tool kit Part # 0 3434334500 or HT3345(Hire Tool)

| Pos | Beschreibung                                               |
|-----|------------------------------------------------------------|
| 1   | Socket for assembly/<br>disassembly<br>04434423600         |
| 2   | Assembly Mandrel 04434423500                               |
| 3   | Mounting Bolt<br>04434423400                               |
| 4   | Hexagon screw<br>M36x150                                   |
| 5   | Nut M36                                                    |
| 6   | Spacer Tube<br>for assembly/<br>dismantling<br>04434423700 |