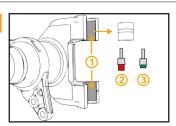

## Steering Axle Kinpin Repair Tool Kit

Assembly Instructions Apply to all SAF Steering Axles except SKNLB & BINL

**BIL Type** 

**BILL Type** 

| Iteam | Description      |
|-------|------------------|
| 1     | Bearing Bush     |
| 2     | Mounting Bolts   |
| 3     | Assembly mandrel |

| Iteam | Description         |  |
|-------|---------------------|--|
| 1     | Mounting Bolts      |  |
| 2     | Assembly mandrel    |  |
| 3     | Bearing Bush        |  |
| 4     | Sliding bolt top    |  |
| 5     | Sliding bolt bottom |  |