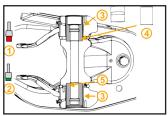

| Iteam | Description         |  |
|-------|---------------------|--|
| 1     | Mounting Bolts      |  |
| 2     | Assembly mandrel    |  |
| 3     | Bearing Bush        |  |
| 4     | Sliding bolt top    |  |
| 5     | Sliding bolt bottom |  |

Steering Knuckle with upper and lower bearing bush.

Steering Knuckle with upper and lower bearing

Drive out bearing bushes with mounting bolt #3.

Align socket# 1,bolt & nut #4& 5

Drive out and in bearing bushes similar to step

New slide bolts inserts in to steering knuckle

are shown below Position 1: Lower Sliding bush Position 2: Upper sliding bush.

Using Assembly mandrel# 2 install new bearing bushes Pay attention to position of lubrication channels marked in yellow.