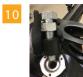

Steering Knuckle with upper and lower bearing bush.

Steering Knuckle with upper and lower bearing

Drive out bearing bushes with mounting bolt #3.

Align socket# 1,bolt & nut #4& 5

Drive out and in bearing bushes similar to step