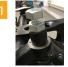

Drive in new bearing bush until bearing bush is flushed with stub axle. Bearing bush must not protrude.