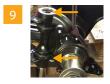

Pos 1: Mounting bolt 04434423400 Pos 2: Spacer tube 04434423700

With positively steered axles, the socket position is too low for the driving tool. After driving in the bearing bush with the assembly mandrel, fit the assembly bolt with the spacer tube and drive the bearing bush into the correct position until it is flush with the axle stub.