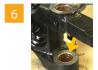

New slide bolts inserts in to steering knuckle

are shown below Position 1: Lower Sliding bush Position 2: Upper sliding bush.

Using Assembly mandrel# 2 install new bearing bushes Pay attention to position of lubrication channels marked in yellow.

Drive in new bearing bush until bearing bush is flushed with stub axle. Bearing bush must not protrude.