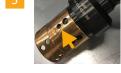

Steering Knuckle with upper and lower bearing bush.

Steering Knuckle with upper and lower bearing

Drive out bearing bushes with mounting bolt #3.

Align socket# 1,bolt & nut #4& 5

Drive out and in bearing bushes similar to step