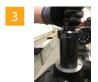

Steering Knuckle with upper and lower bearing bush.

Steering Knuckle with upper and lower bearing

Drive out bearing bushes with mounting bolt #3.

Align socket# 1,bolt & nut #4& 5

Drive out and in bearing bushes similar to step