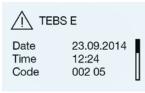

### **MESSAGES**

Diagnostic and system messages provide essential information about the operating status of trailer functions without the need for an additional workshop visit.