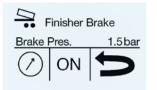

### ADVANCED BRAKING FUNCTIONALITIES

Control of advanced braking functionalities like Bounce Control, Finisher Brake or the brake release function support a wider range of application.