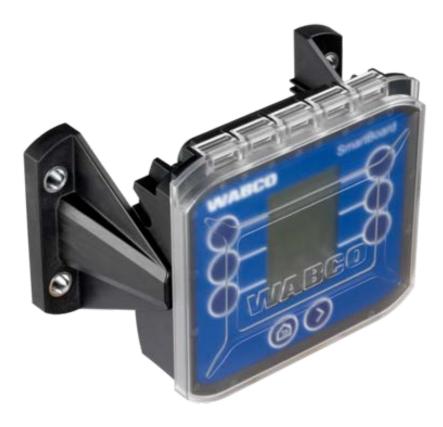

# WABCO SMARTBOARD

The ability to monitor a range of trailer functions and conditions is important to improve efficiency on the road and reduce fleet operation costs. But until now, every function monitored has required either its own trailer-mounted device or a difficult to use multipurpose device.

WABCO SmartBoard combines the functions of a wide range of trailer monitoring devices that previously had to be separately mounted into a single multi-functional system.

Easy-to-access, easy-to-use, WABCO SmartBoard is available both in a standard version and in a new ADR version developed specifically for use in vehicles carrying hazardous goods.

### WABCO SMARTBOARD BENEFITS INCLUDE:

- Operating controls and information in a single, logically configured system
- Standard and ADR versions covering a wide range of vehicles
- Simple operation and menu guidance using only 3 buttons
- · An extended icon oriented display for clarity and simplicity together with maximum functionality
- Main functions accessible with a single "click"
- · Optical warning for safety-related functions, with user-specifiable parameter settings
- User-defined preferences function for faster access to for example suspension lifting and lowering
- Customizable welcome screen
- Extended language availability, now with 14 language options
- Applicable to Trailer EBS E