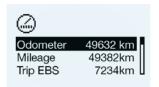

### **MILEAGE COUNTER**

Automatic mileage display without EBS socket plugged through an independent sensor for enhanced safety.