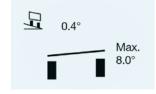

### **AIR SUSPENSION**

Air suspension operation – e.g. lifting, lowering, change of lift axle, OptiTurn,– with no need for an additional device for ECAS utilization.

VEHICLE INCLINATION

Vehicle inclination including a warning threshold.