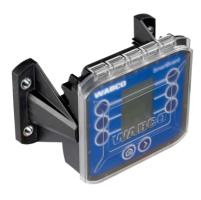

# WABCO SMARTBOARD

The ability to monitor a range of trailer functions and conditions is important to improve efficiency on the road and reduce fleet operation costs. But until now, every function monitored has required either its own trailer-mounted device or a difficult to use multipurpose device.

WABCO SmartBoard combines the functions of a wide range of trailer monitoring devices that previously had to be separately mounted into a single multi-functional system.

Easy-to-access, easy-to-use, WABCO SmartBoard is available both in a standard version and in a new ADR version developed specifically for use in vehicles carrying hazardous goods.

### WABCO SMARTBOARD BENEFITS INCLUDE:

- Operating controls and information in a single, logically configured system
- Standard and ADR versions covering a wide range of vehicles
- Simple operation and menu guidance using only 3 buttons
- · An extended icon oriented display for clarity and simplicity together with maximum functionality
- Main functions accessible with a single "click"
- · Optical warning for safety-related functions, with user-specifiable parameter settings
- User-defined preferences function for faster access to for example suspension lifting and lowering
- Customizable welcome screen
- Extended language availability, now with 14 language options
- Applicable to Trailer EBS E