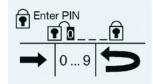

### **IMMOBILIZER**

Locking and unlocking of trailer brakes with Immobilizer function.