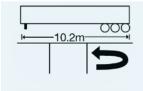

### **AIR SUSPENSION**

Air suspension operation – e.g. lifting, lowering, change of lift axle, OptiTurn,– with no need for an additional device for ECAS utilization.

VEHICLE INCLINATION

Vehicle inclination including a warning threshold.